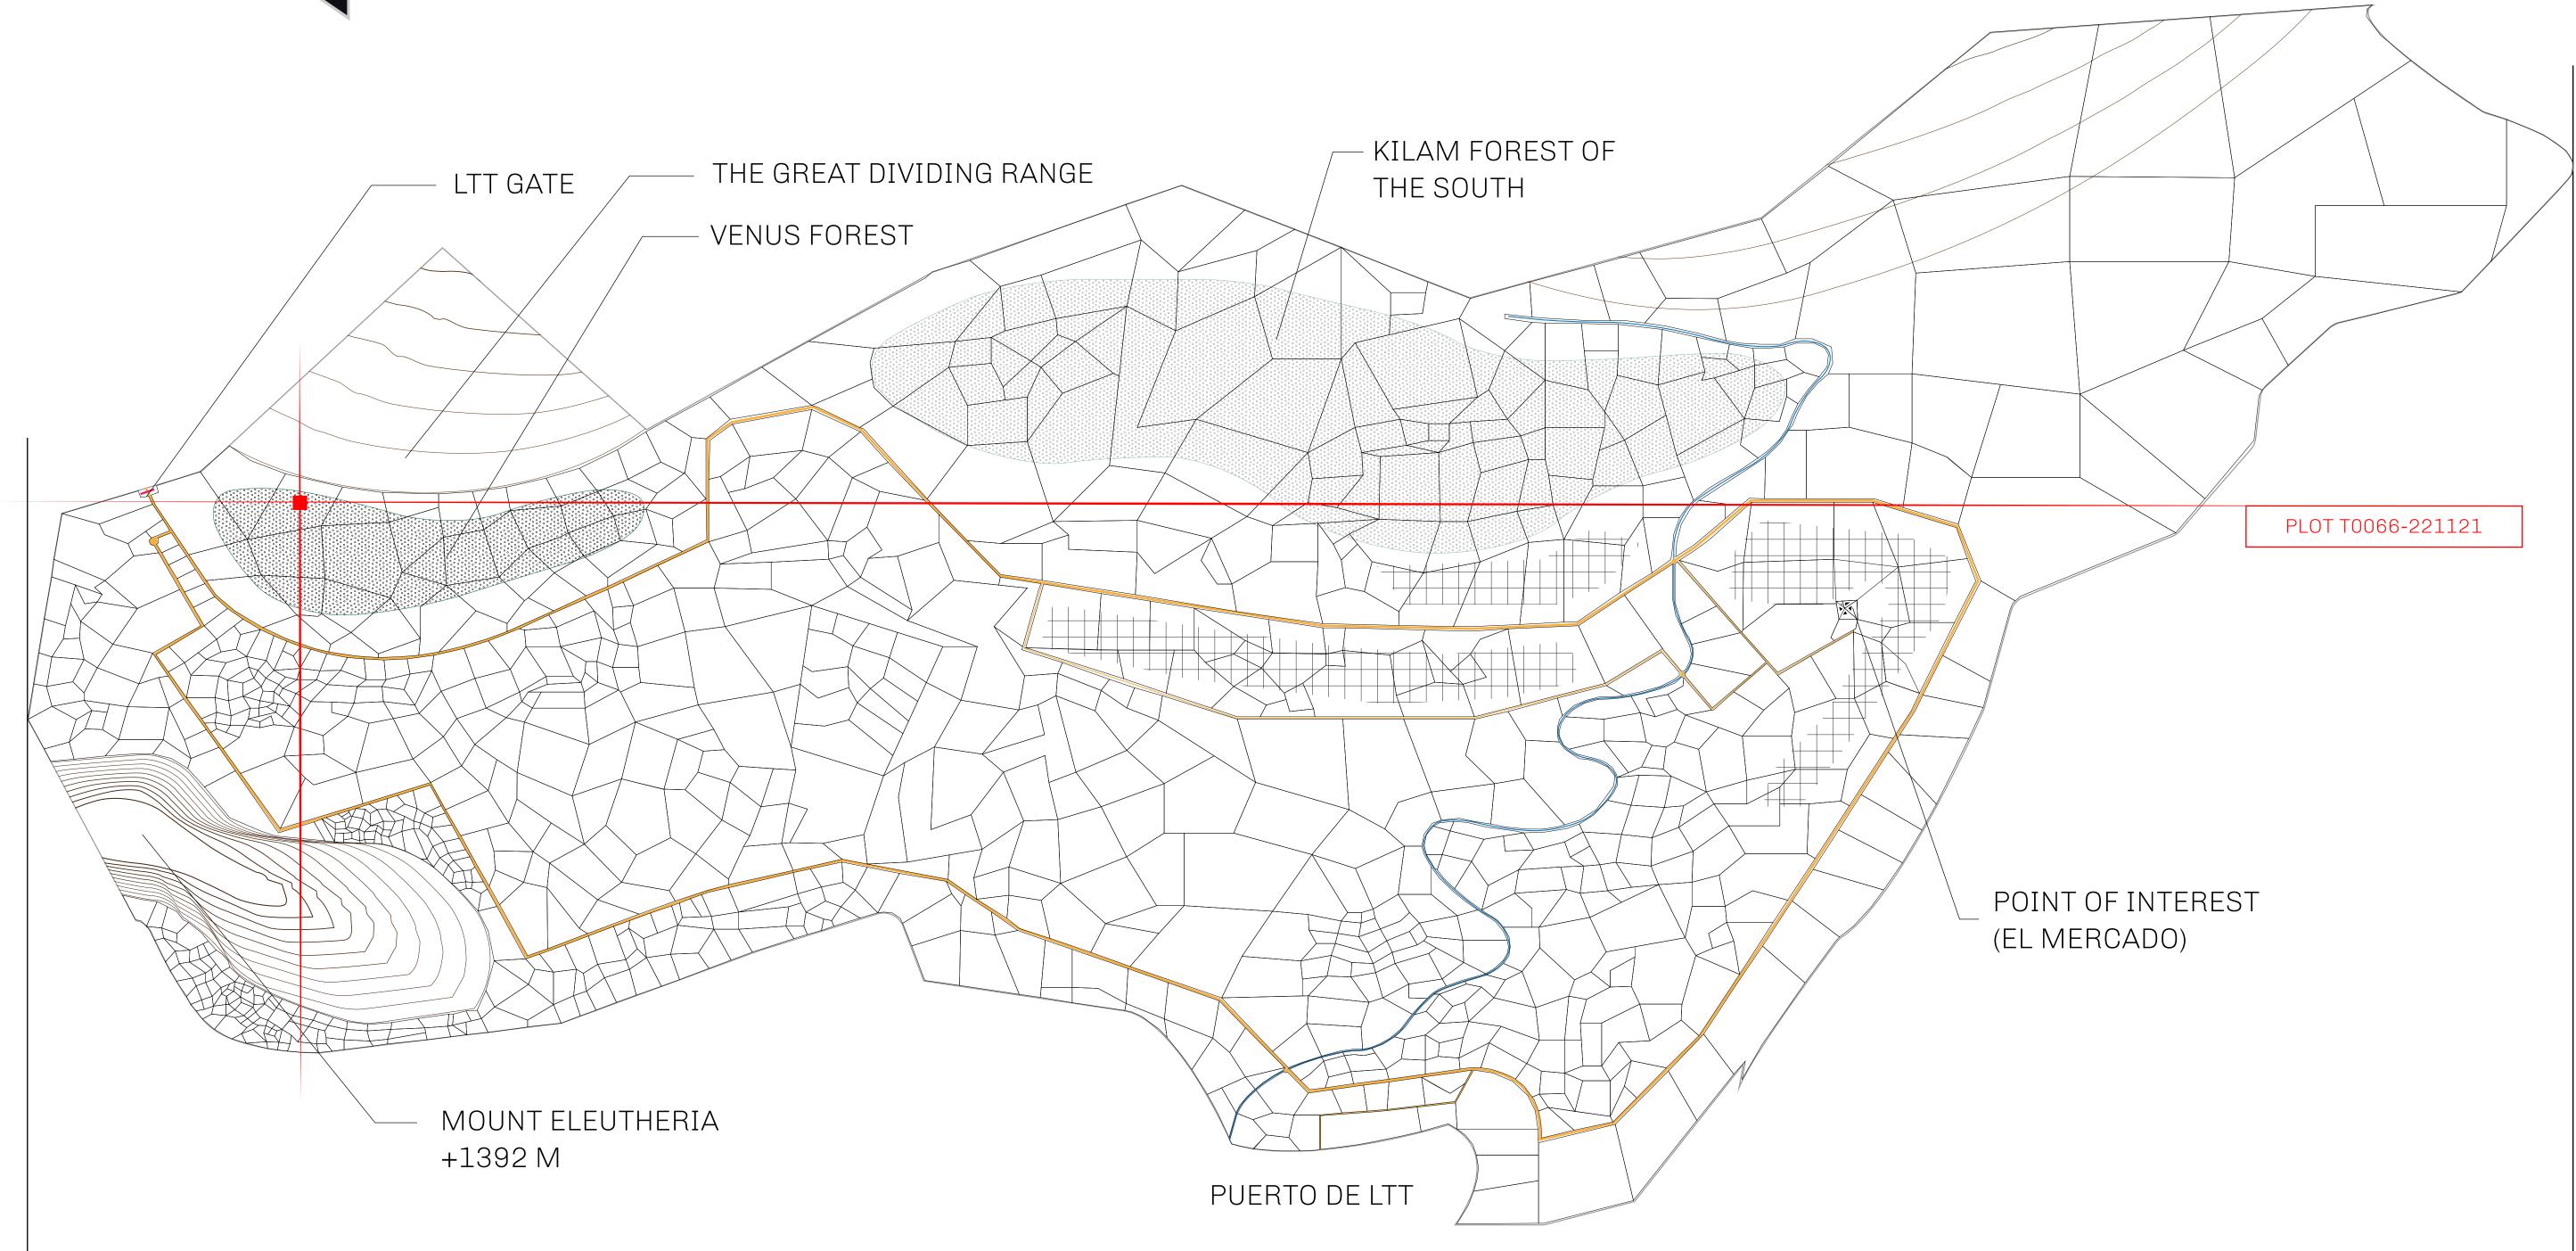

### THE SPANISH ARMADA

The most flamboyant of all of the states, this Spanish-speaking territory houses a clash of cultures. From the LTT trades in the El Mercado district to the solicitations for invites to the Great Empire, and even the traveling Caravans, it is a transient place; people are always on the move on the way to the Great Empire or a trek through the Dividing Range to the Royaume De Satoshi. Commerce uses derivations of LTT such as LTTE, LTTB, and LTTC.

### GEOGRAPHY

COASTLINE BORDERS HIGHEST POINT LOWEST POINT PLOTS SCALE

193.03 KM (119.94 MILES) OCEAN, THE GREAT EMPIRE MT ELEUTHERIA +1392 M PUERTO DE LTT O M 1045 1:50000

73.54 KM

# PLOT TO066 BOUNDARY: 7.27 KM

### THE GREAT DIVIDING RANGE

**OFFICIAL PERSPECTIVE SHEET FOR FILING** 

Indicate vantage point for each drawing. Copy and mark each sheet required prior to filing.

Guide - Vantage point should be indicated as shown in the diagram: