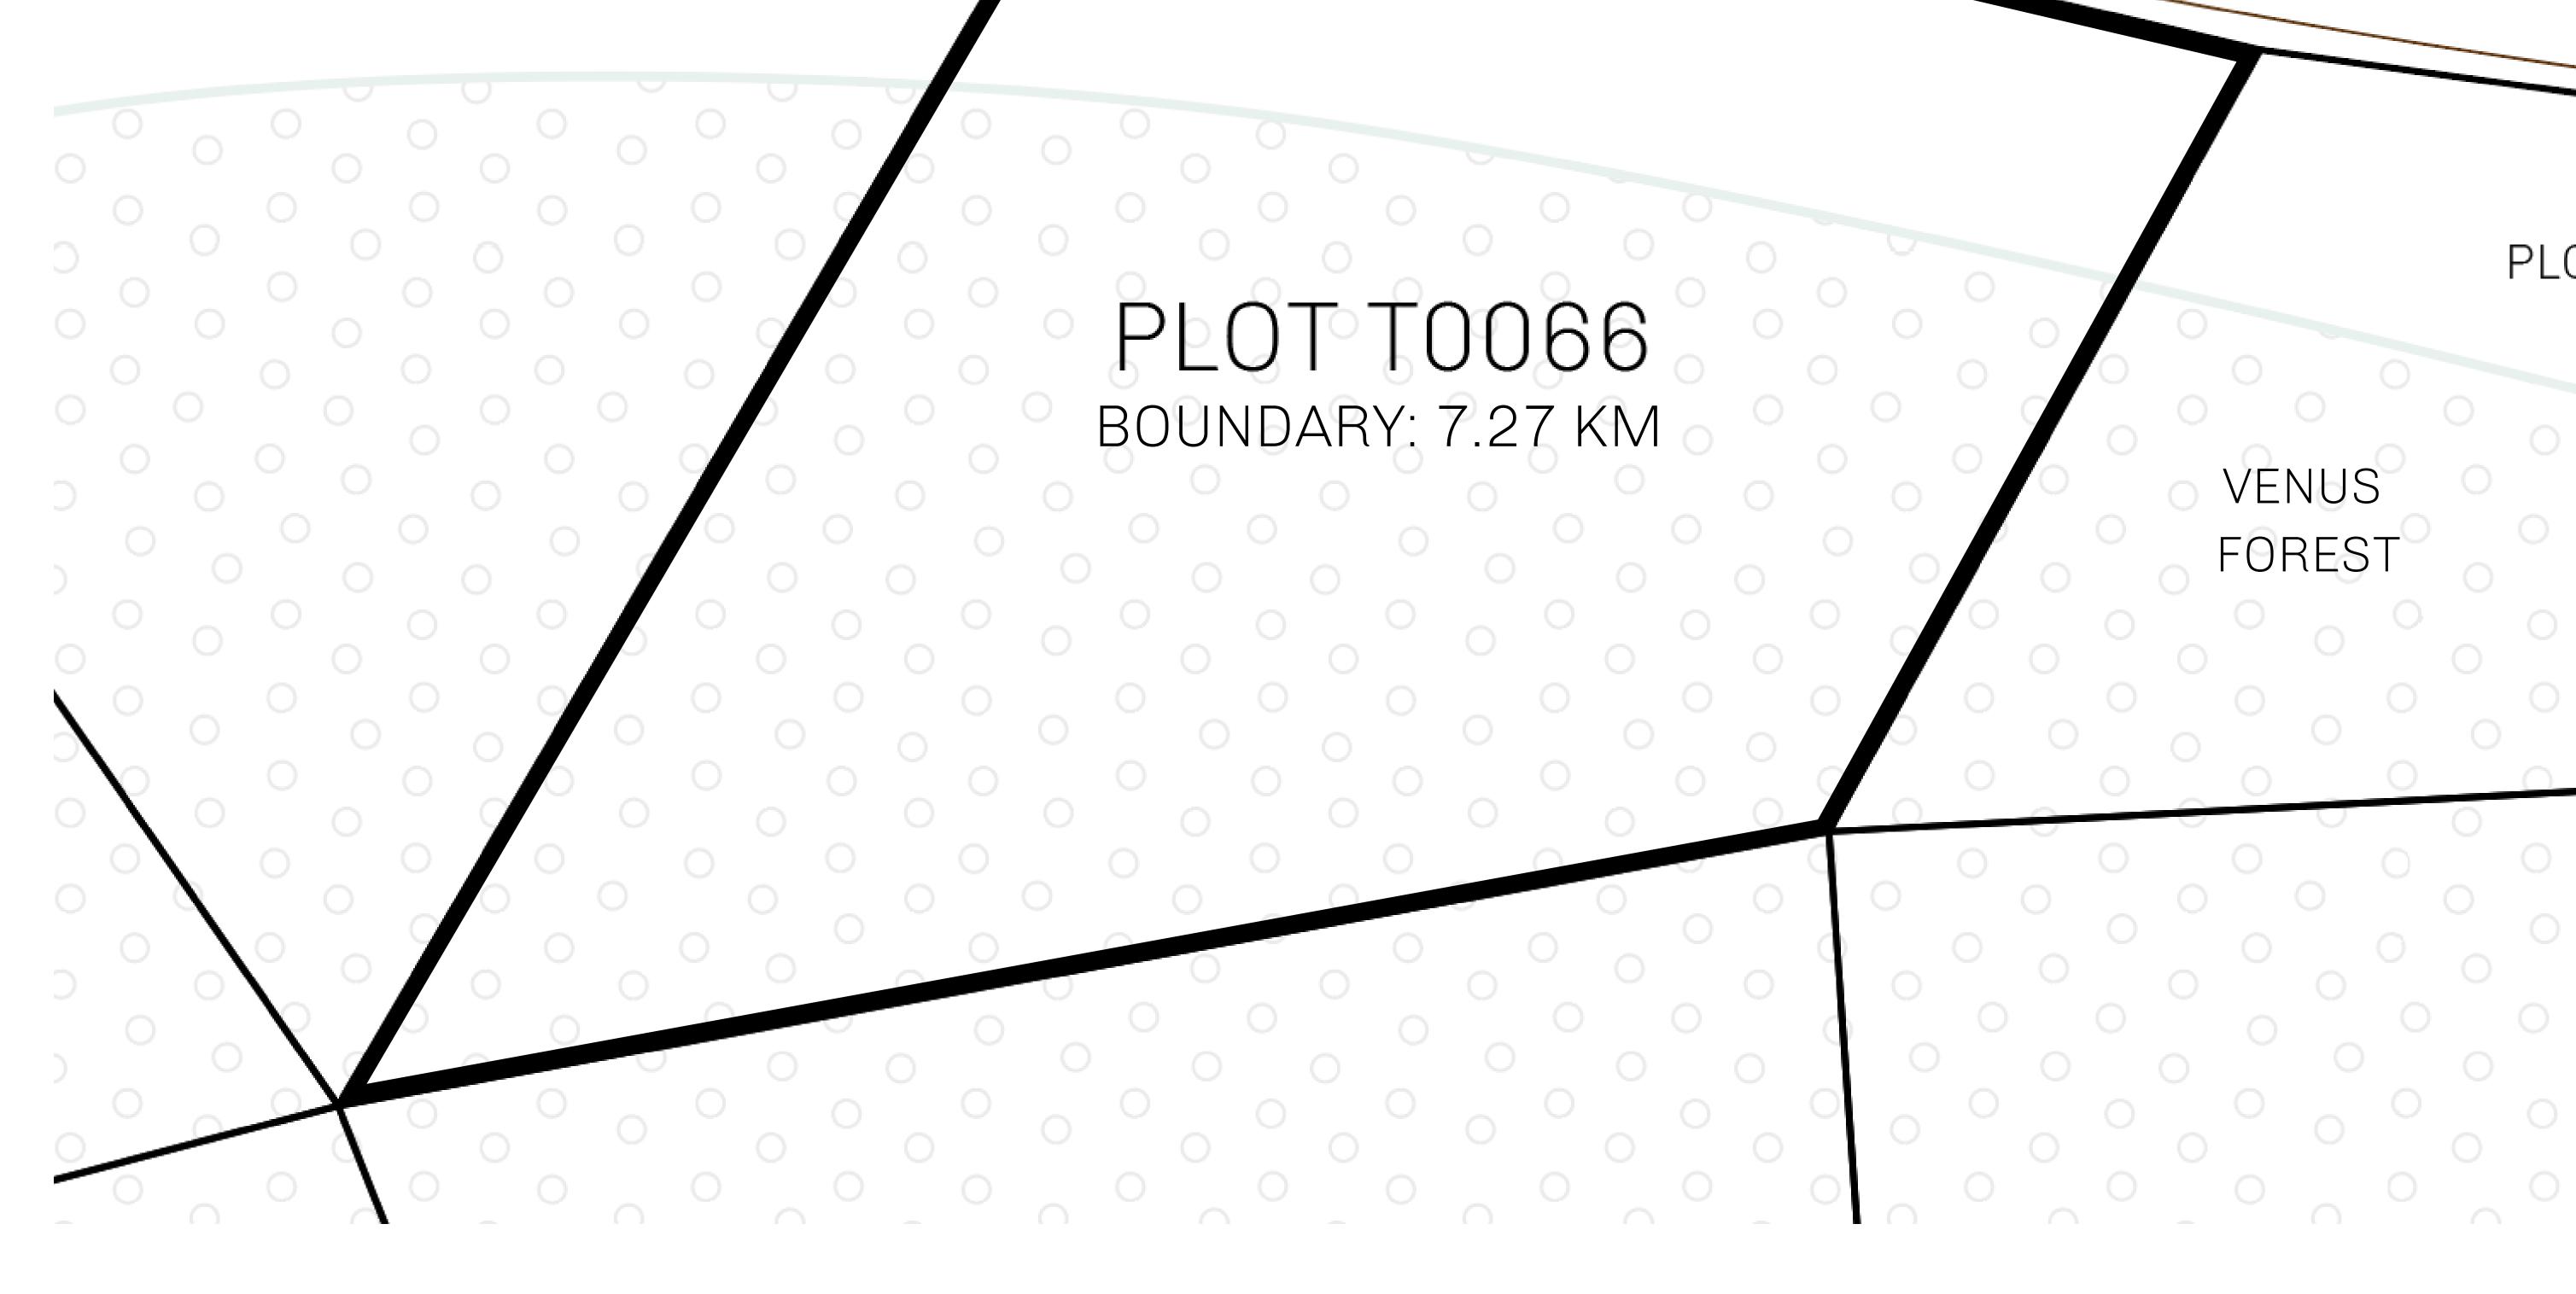

### THE SPANISH ARMADA

The most flamboyant of all of the states, this Spanish-speaking territory houses a clash of cultures. From the LTT trades in the El Mercado district to the solicitations for invites to the Great Empire, and even the traveling Caravans, it is a transient place; people are always on the move on the way to the Great Empire or a trek through the Dividing Range to the Royaume De Satoshi. Commerce uses derivations of LTT such as LTTE, LTTB, and LTTC.



### GEOGRAPHY

COASTLINE BORDERS HIGHEST POINT LOWEST POINT PLOTS SCALE

193.03 KM (119.94 MILES) OCEAN, THE GREAT EMPIRE MT ELEUTHERIA +1392 M PUERTO DE LTT O M 1045 1:50000

73.54 KM









## H.M. LNFT Land Registry

ADMINISTRATIVE AREA

OWNER ENTITLEMENT

**TERRITORIO** 

Type W-T: Sha number of NF7

# LOT T0062



|                                  | TITLE NUMBER<br><b>T0066-221121</b> |                                               |                     |
|----------------------------------|-------------------------------------|-----------------------------------------------|---------------------|
| y                                |                                     |                                               |                     |
| O LTT ST                         | ISSUED                              | 22 November 2021 Jb.                          | SCALE 1/50000       |
| are of 0.1% of<br>T Stories mint |                                     | les (rewarded in Credits) plus<br>NFT Stories | 1% of all LTT redee |
|                                  |