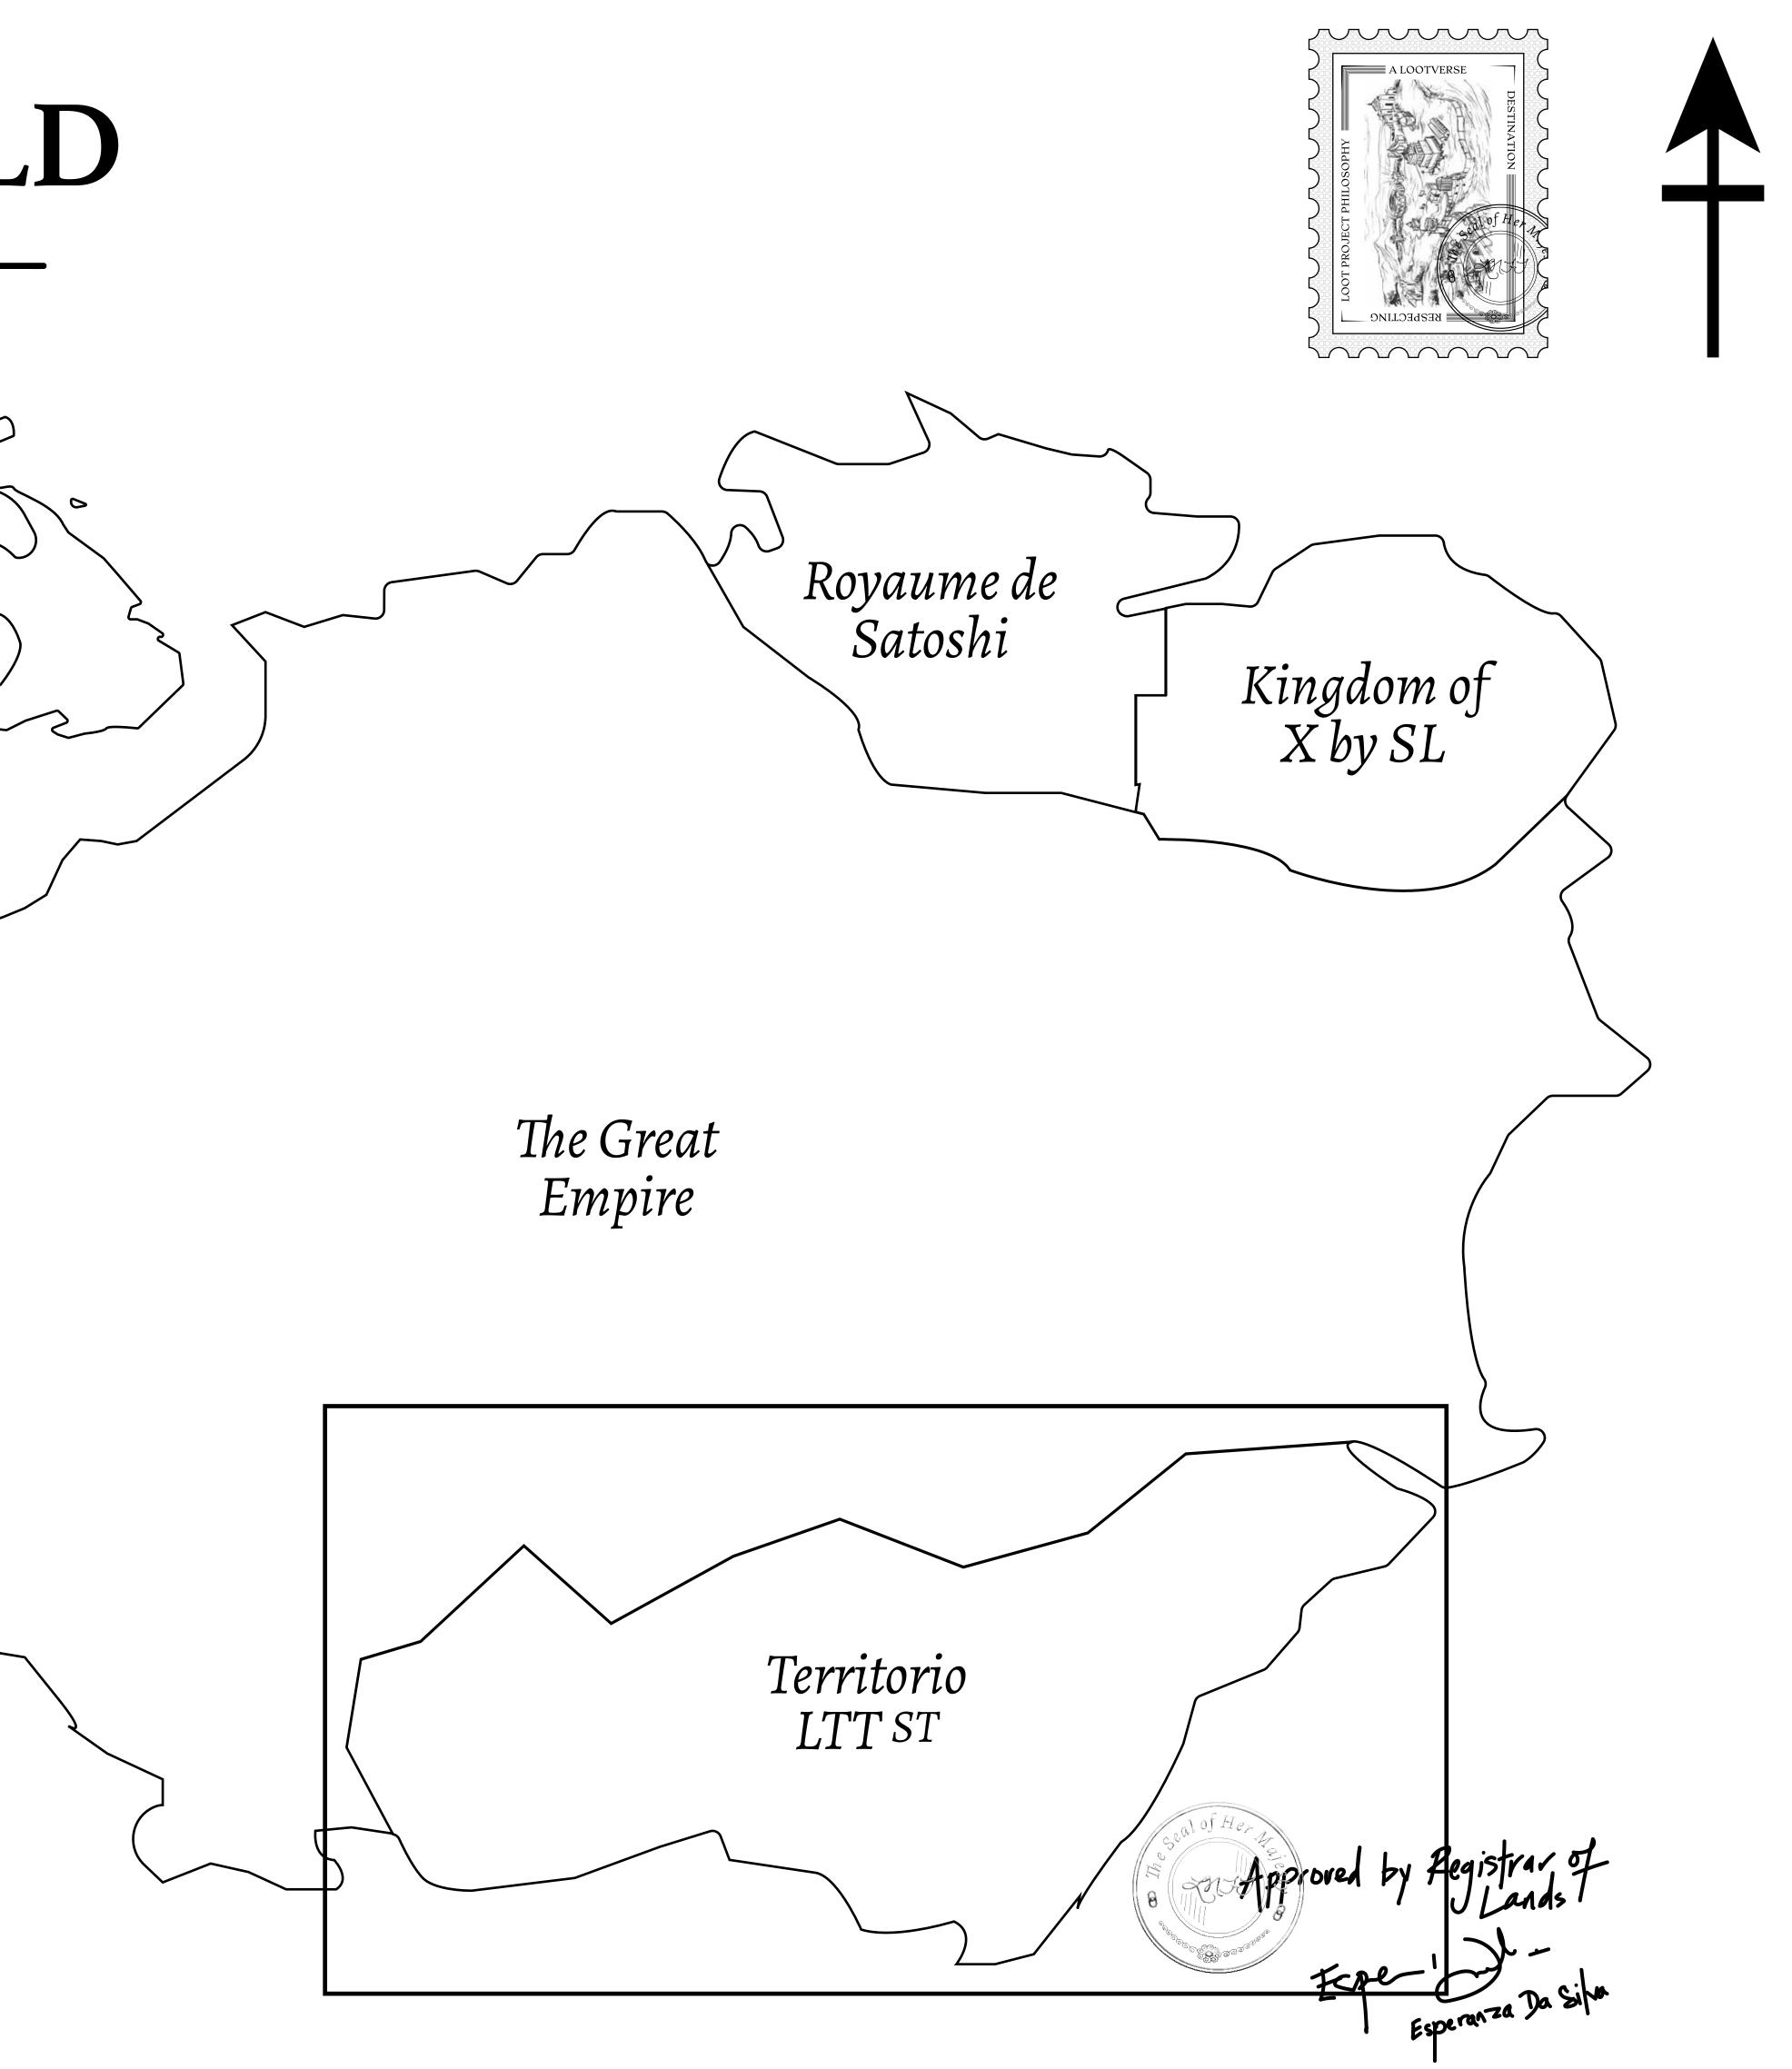

## LOOT NFT WORLD $\bigcirc$

HABN Island

 $\bigcirc$ 

Vault Atoll

Isle of Fund

### THE SPANISH ARMADA

The most flamboyant of all of the states, this Spanish-speaking territory houses a clash of cultures. From the LTT trades in the El Mercado district to the solicitations for invites to the Great Empire, and even the traveling Caravans, it is a transient place; people are always on the move on the way to the Great Empire or a trek through the Dividing Range to the Royaume De Satoshi. Commerce uses derivations of LTT such as LTTE, LTTB, and LTTC.