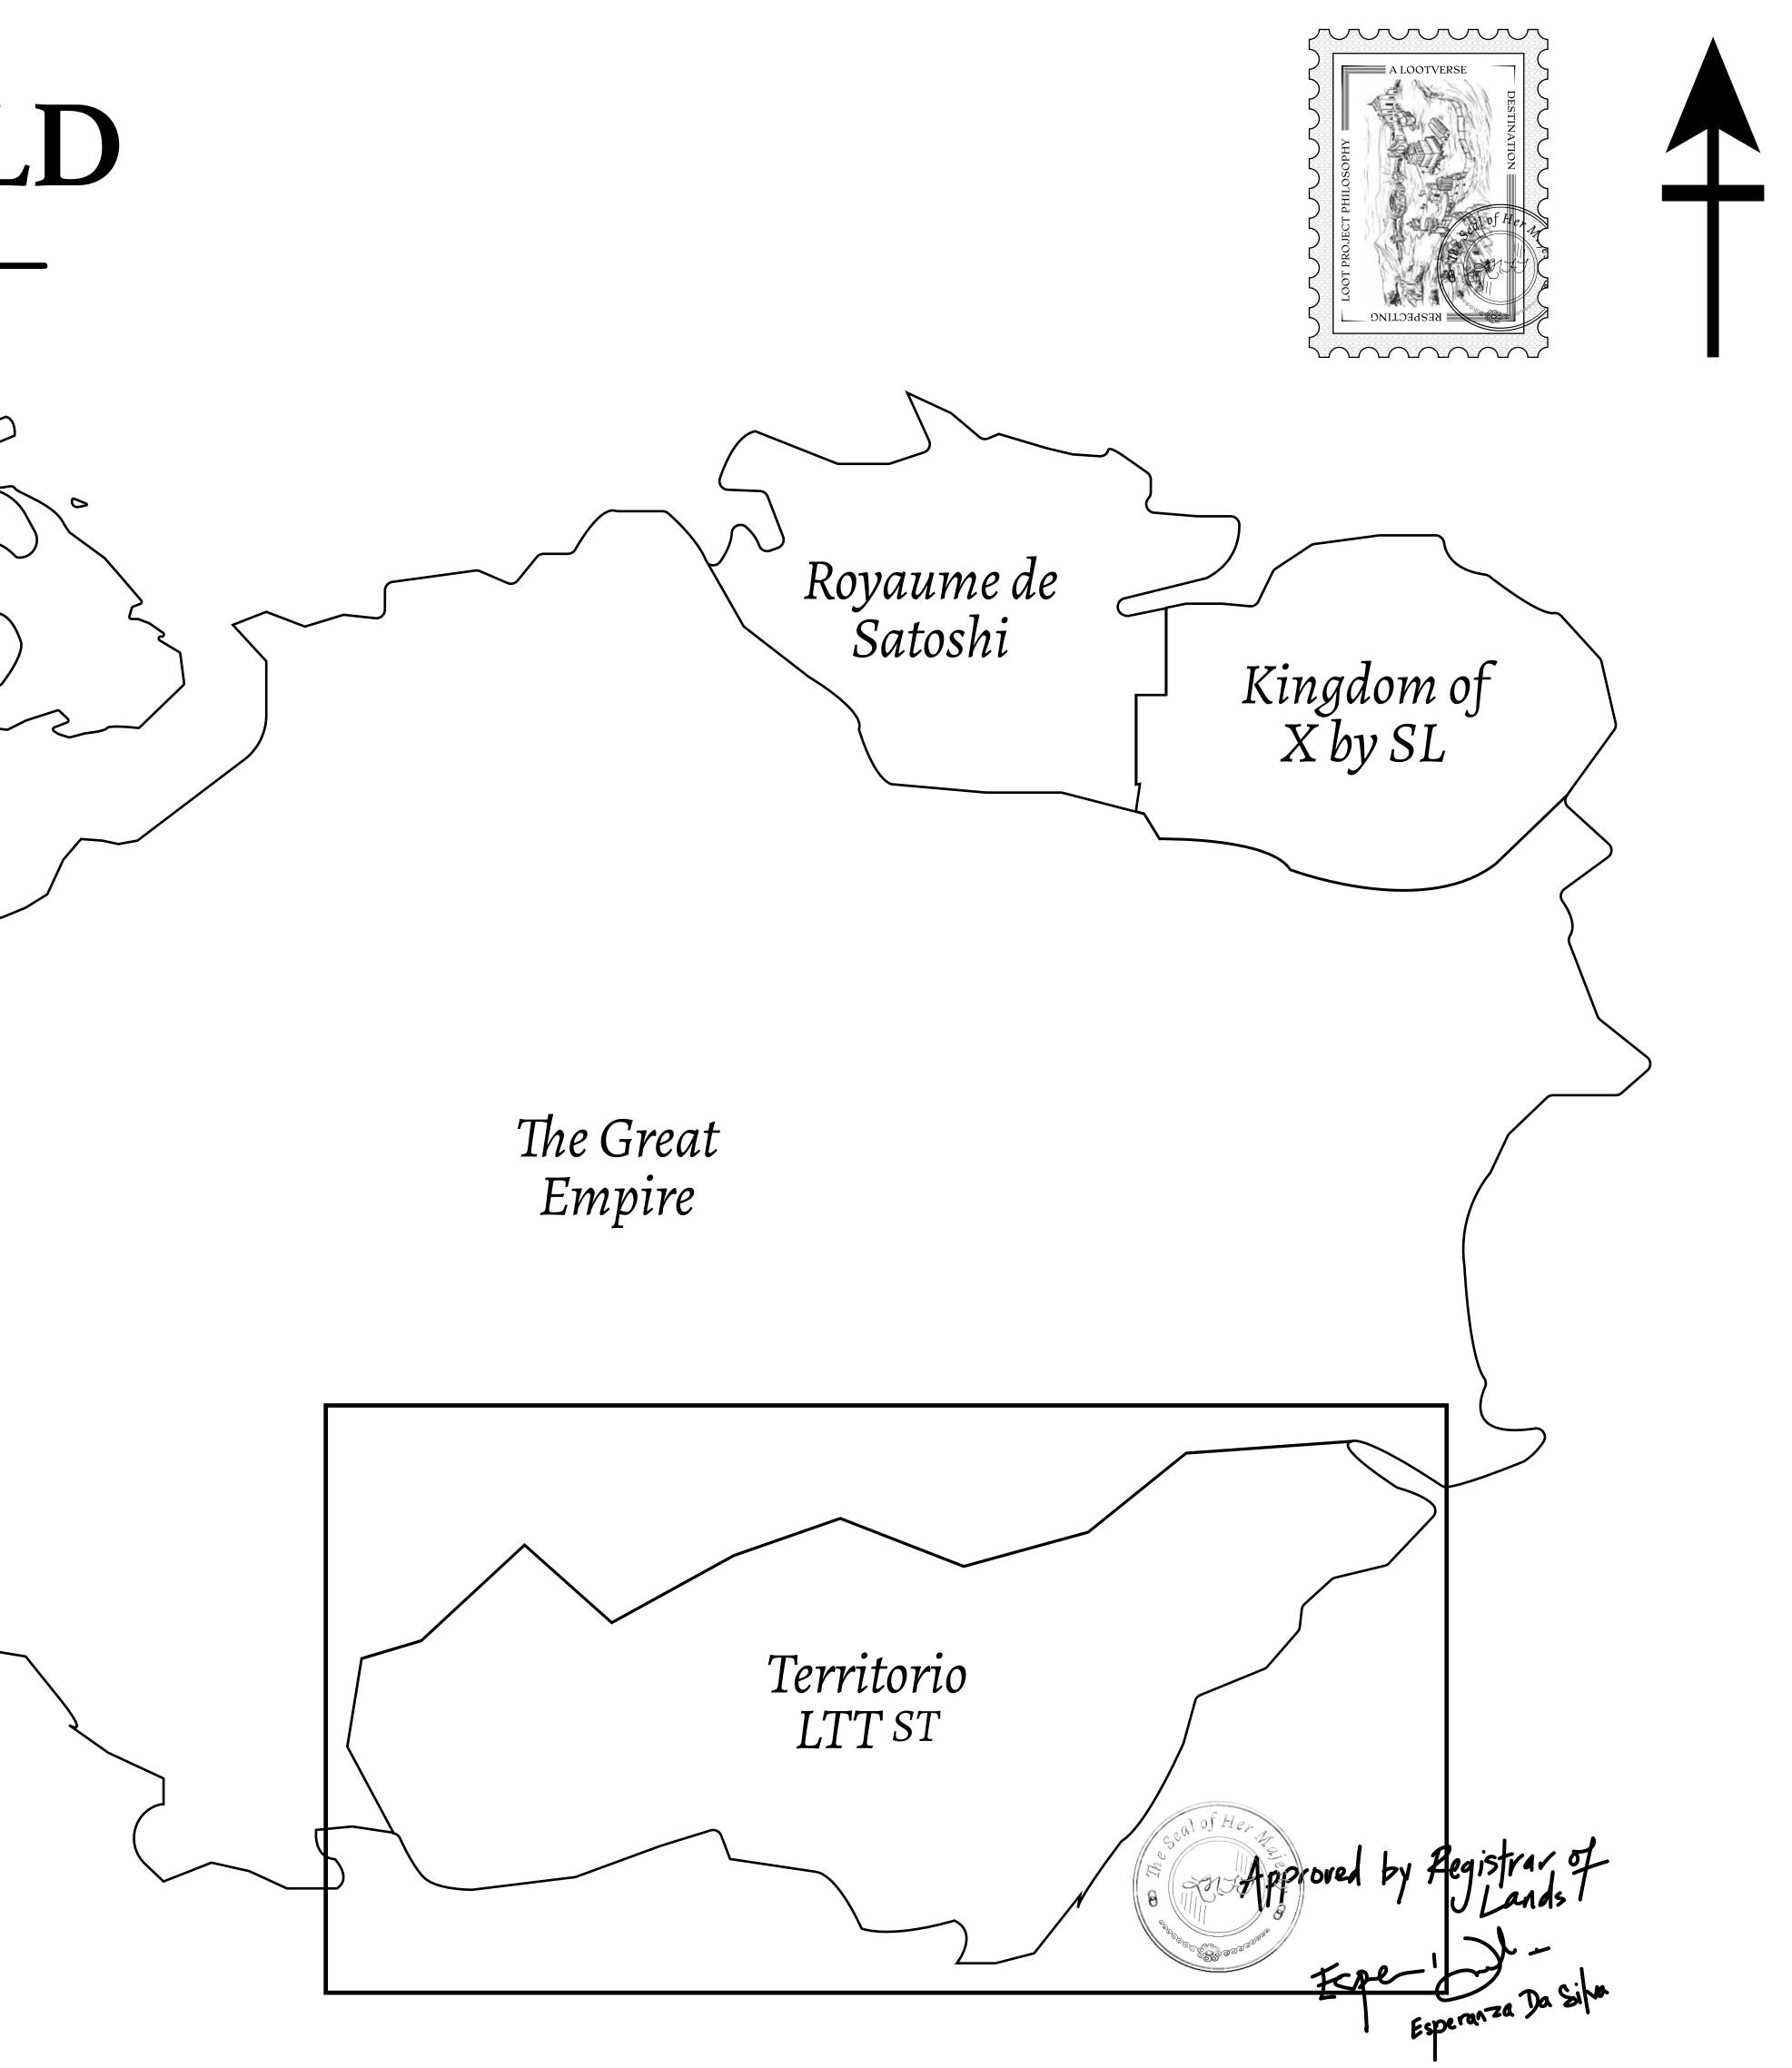

## THE SPANISH ARMADA

The most flamboyant of all of the states, this Spanish-speaking territory houses a clash of cultures. From the LTT trades in the El Mercado district to the solicitations for invites to the Great Empire, and even the traveling Caravans, it is a transient place; people are always on the move on the way to the Great Empire or a trek through the Dividing Range to the Royaume De Satoshi. Commerce uses derivations of LTT such as LTTE, LTTB, and LTTC.

#### GEOGRAPHY

COASTLINE BORDERS HIGHEST POINT LOWEST POINT PLOTS SCALE

193.03 KM (119.94 MILES) OCEAN, THE GREAT EMPIRE MT ELEUTHERIA +1392 M PUERTO DE LTT O M 1045 1:50000

73.54 KM

### **TERRITORIO LTT ST**

Type W-T: Share of 0.1% of all BUN sales (rewarded in Credits) plus 1% of all LTT redeemed based on number of NFT Stories minted; Mint 4 NFT Stories

| y |  |  |
|---|--|--|
|   |  |  |