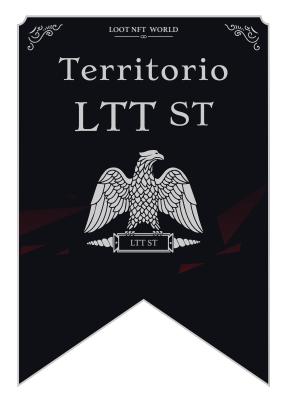

### **TERRITORIO LTT ST**

Type W-T: Share of 0.1% of all BUN sales (rewarded in Credits) plus 1% of all LTT redeemed based on number of NFT Stories minted; Mint 4 NFT Stories

| y |  |  |
|---|--|--|
|   |  |  |