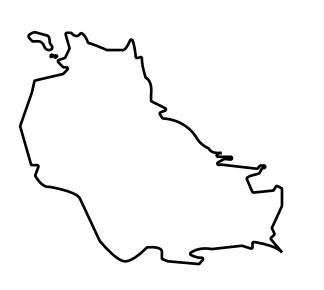

#### GEOGRAPHY

COASTLINE BORDERS HIGHEST POINT LOWEST POINT PLOTS SCALE

193.03 KM (119.94 MILES) OCEAN, THE GREAT EMPIRE MT ELEUTHERIA +1392 M PUERTO DE LTT O M 1045 1:50000

73.54 KM

## **T0065-221121**

ISSUED 22 November 2021

SCALE 1/50000

|   |        |                  | 0 | 0 | 0 | 0           | 0 | 0 | 0 | 0 | 0 | 0 |
|---|--------|------------------|---|---|---|-------------|---|---|---|---|---|---|
|   | 0<br>0 | 0                |   |   | 0 | 0           |   |   |   |   |   |   |
|   |        | 0<br>4<br>0<br>0 |   |   |   | С<br>О<br>О |   |   |   |   |   |   |
| 0 | 0      | 0                | 0 | 0 | 0 | 0           | 0 | 0 | 0 | 0 | 0 | 0 |