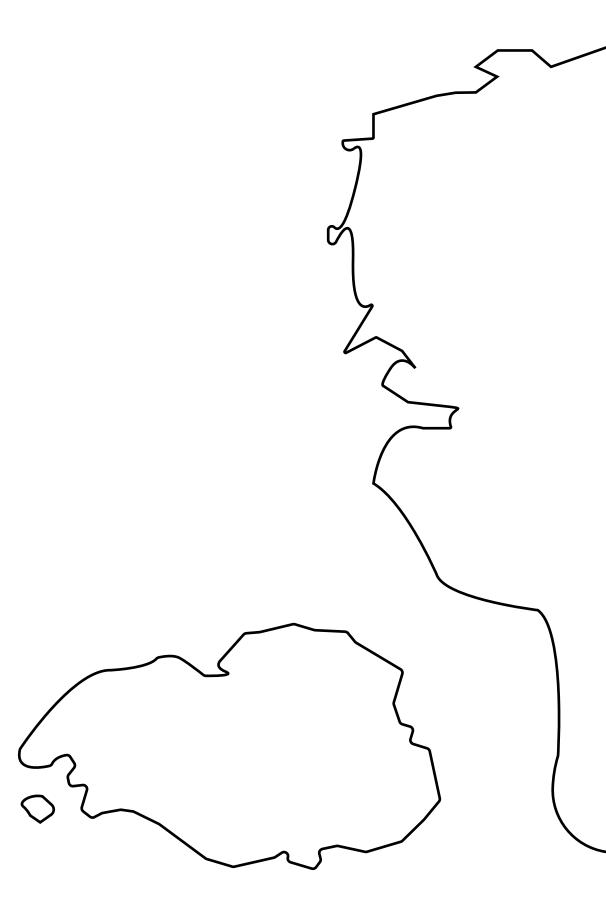

#### GEOGRAPHY

COASTLINE BORDERS HIGHEST POINT LOWEST POINT PLOTS SCALE

193.03 KM (119.94 MILES) OCEAN, THE GREAT EMPIRE MT ELEUTHERIA +1392 M PUERTO DE LTT O M 1045 1:50000

73.54 KM

## **T0065-221121**

ISSUED 22 November 2021

SCALE 1/50000

|   |        |                  | 0 | 0 | 0 | 0           | 0 | 0 | 0 | 0 | 0 | 0 |
|---|--------|------------------|---|---|---|-------------|---|---|---|---|---|---|
|   | 0<br>0 | 0                |   |   | 0 | 0           |   |   |   |   |   |   |
|   |        | 0<br>4<br>0<br>0 |   |   |   | С<br>О<br>О |   |   |   |   |   |   |
| 0 | 0      | 0                | 0 | 0 | 0 | 0           | 0 | 0 | 0 | 0 | 0 | 0 |