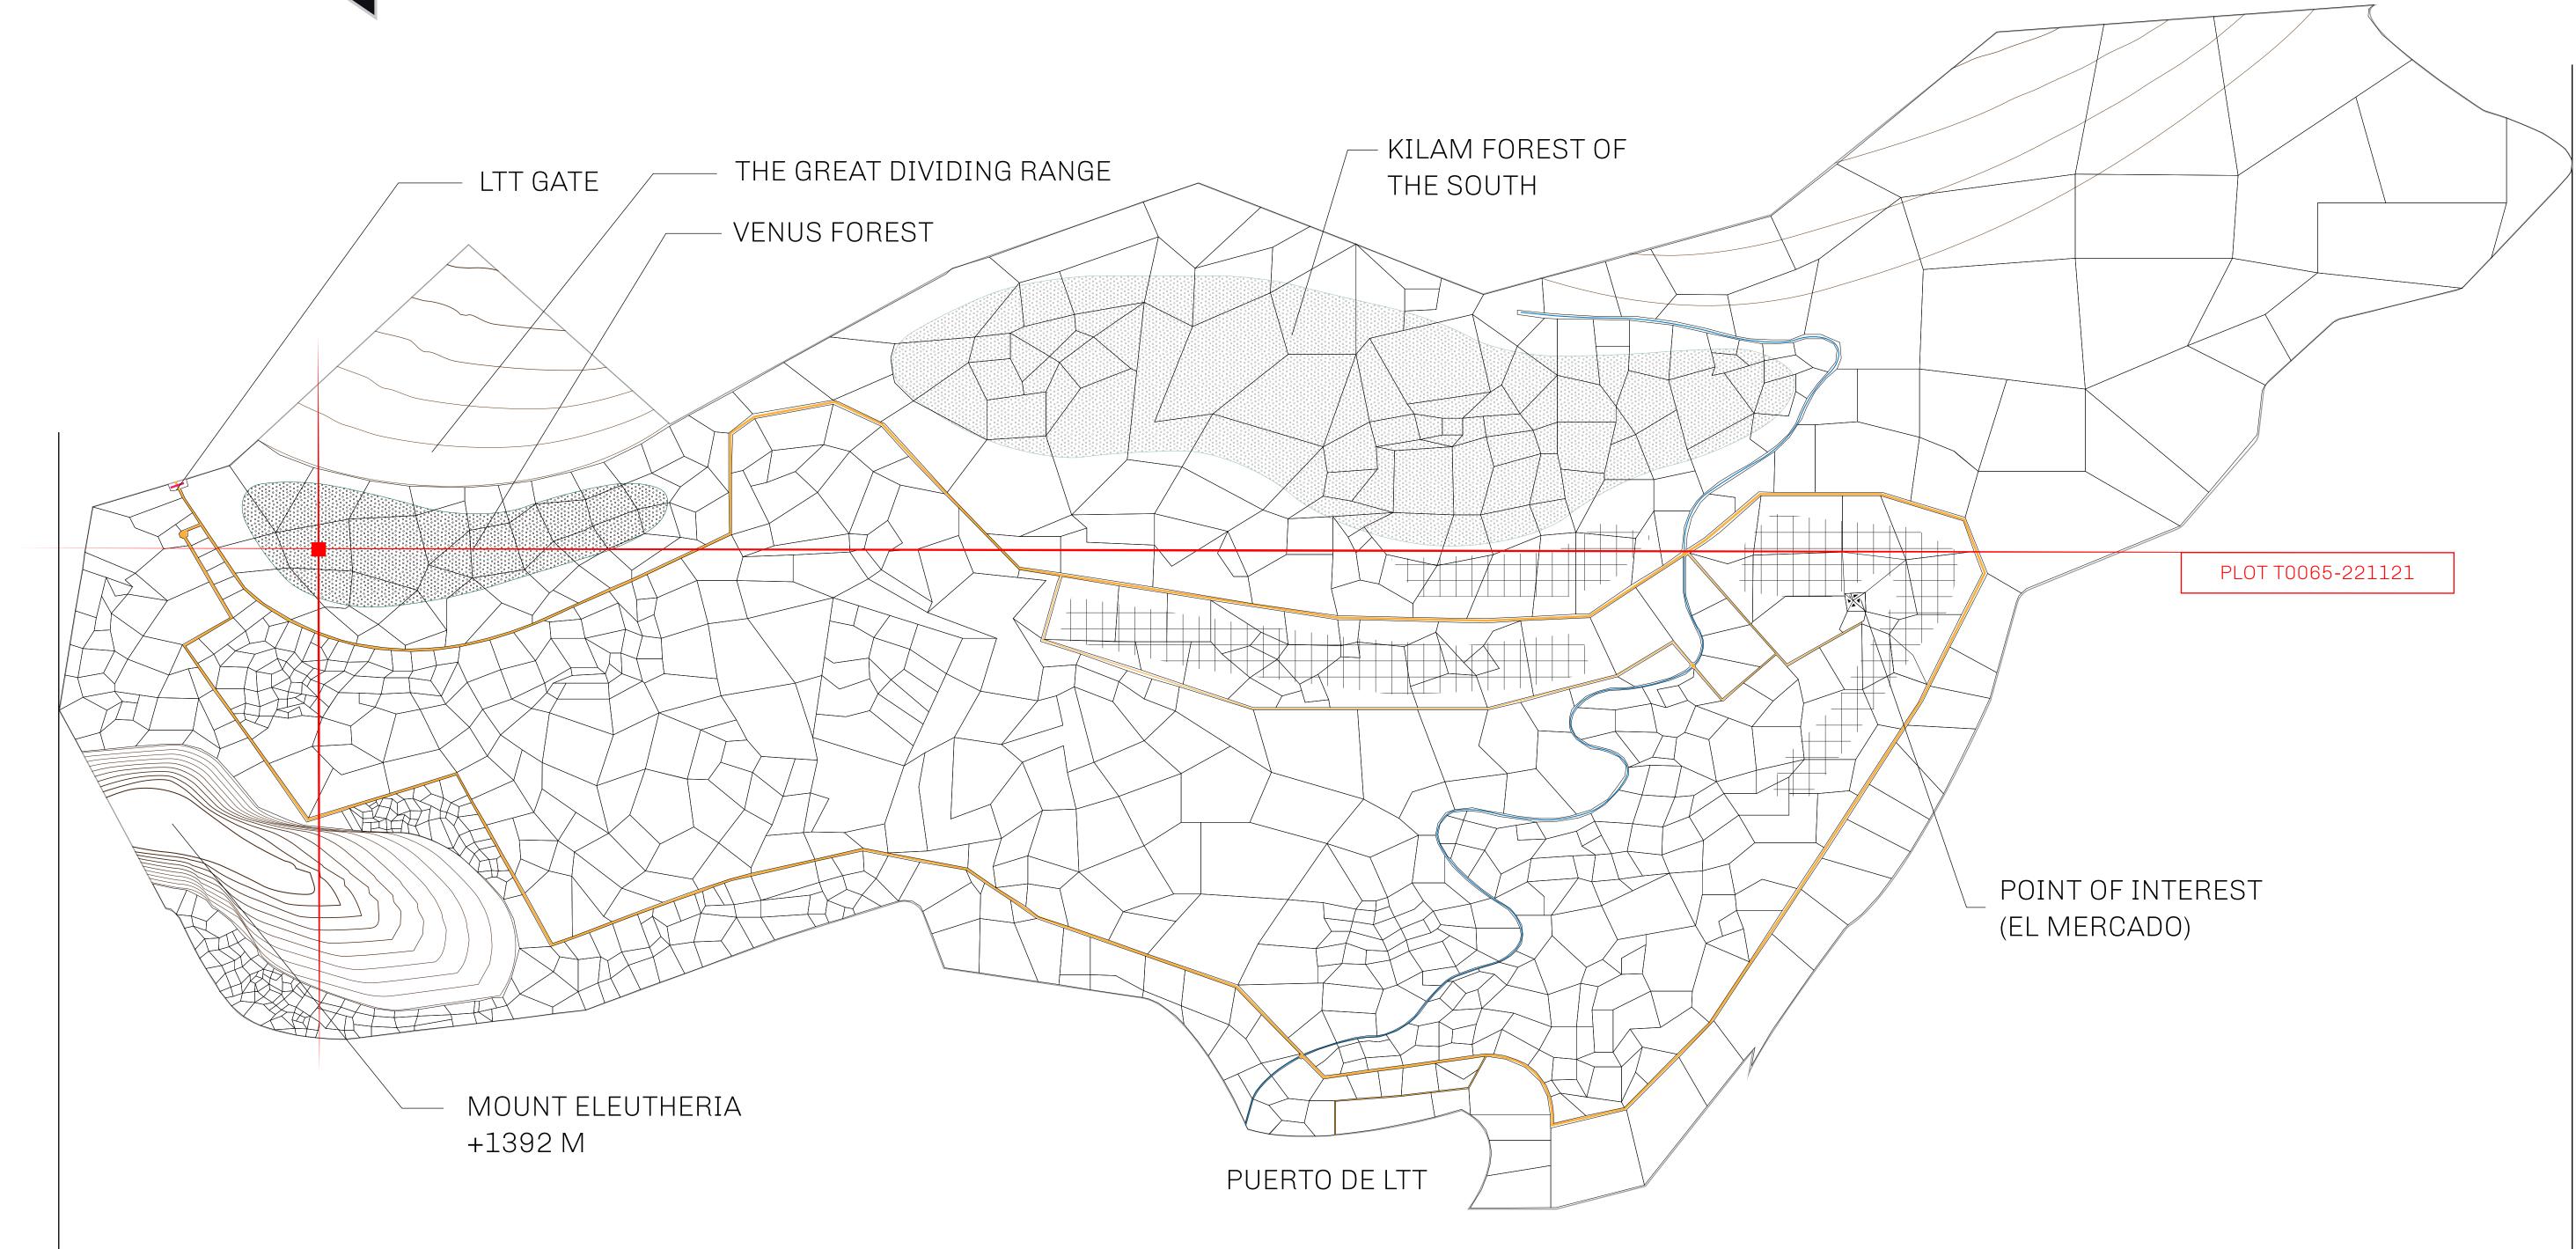

## THE SPANISH ARMADA

The most flamboyant of all of the states, this Spanish-speaking territory houses a clash of cultures. From the LTT trades in the El Mercado district to the solicitations for invites to the Great Empire, and even the traveling Caravans, it is a transient place; people are always on the move on the way to the Great Empire or a trek through the Dividing Range to the Royaume De Satoshi. Commerce uses derivations of LTT such as LTTE, LTTB, and LTTC.

#### GEOGRAPHY

COASTLINE BORDERS HIGHEST POINT LOWEST POINT PLOTS SCALE

193.03 KM (119.94 MILES) OCEAN, THE GREAT EMPIRE MT ELEUTHERIA +1392 M PUERTO DE LTT O M 1045 1:50000

73.54 KM

### **TERRITORIO LTT ST**

Type W-T: Share of 0.1% of all BUN sales (rewarded in Credits) plus 1% of all LTT redeemed based on number of NFT Stories minted; Mint 4 NFT Stories

| y |  |  |
|---|--|--|
|   |  |  |

## **T0065-221121**

ISSUED 22 November 2021

SCALE 1/50000

|   |        |                  | 0 | 0 | 0 | 0           | 0 | 0 | 0 | 0 | 0 | 0 |
|---|--------|------------------|---|---|---|-------------|---|---|---|---|---|---|
|   | 0<br>0 | 0                |   |   | 0 | 0           |   |   |   |   |   |   |
|   |        | 0<br>4<br>0<br>0 |   |   |   | С<br>О<br>О |   |   |   |   |   |   |
| 0 | 0      | 0                | 0 | 0 | 0 | 0           | 0 | 0 | 0 | 0 | 0 | 0 |