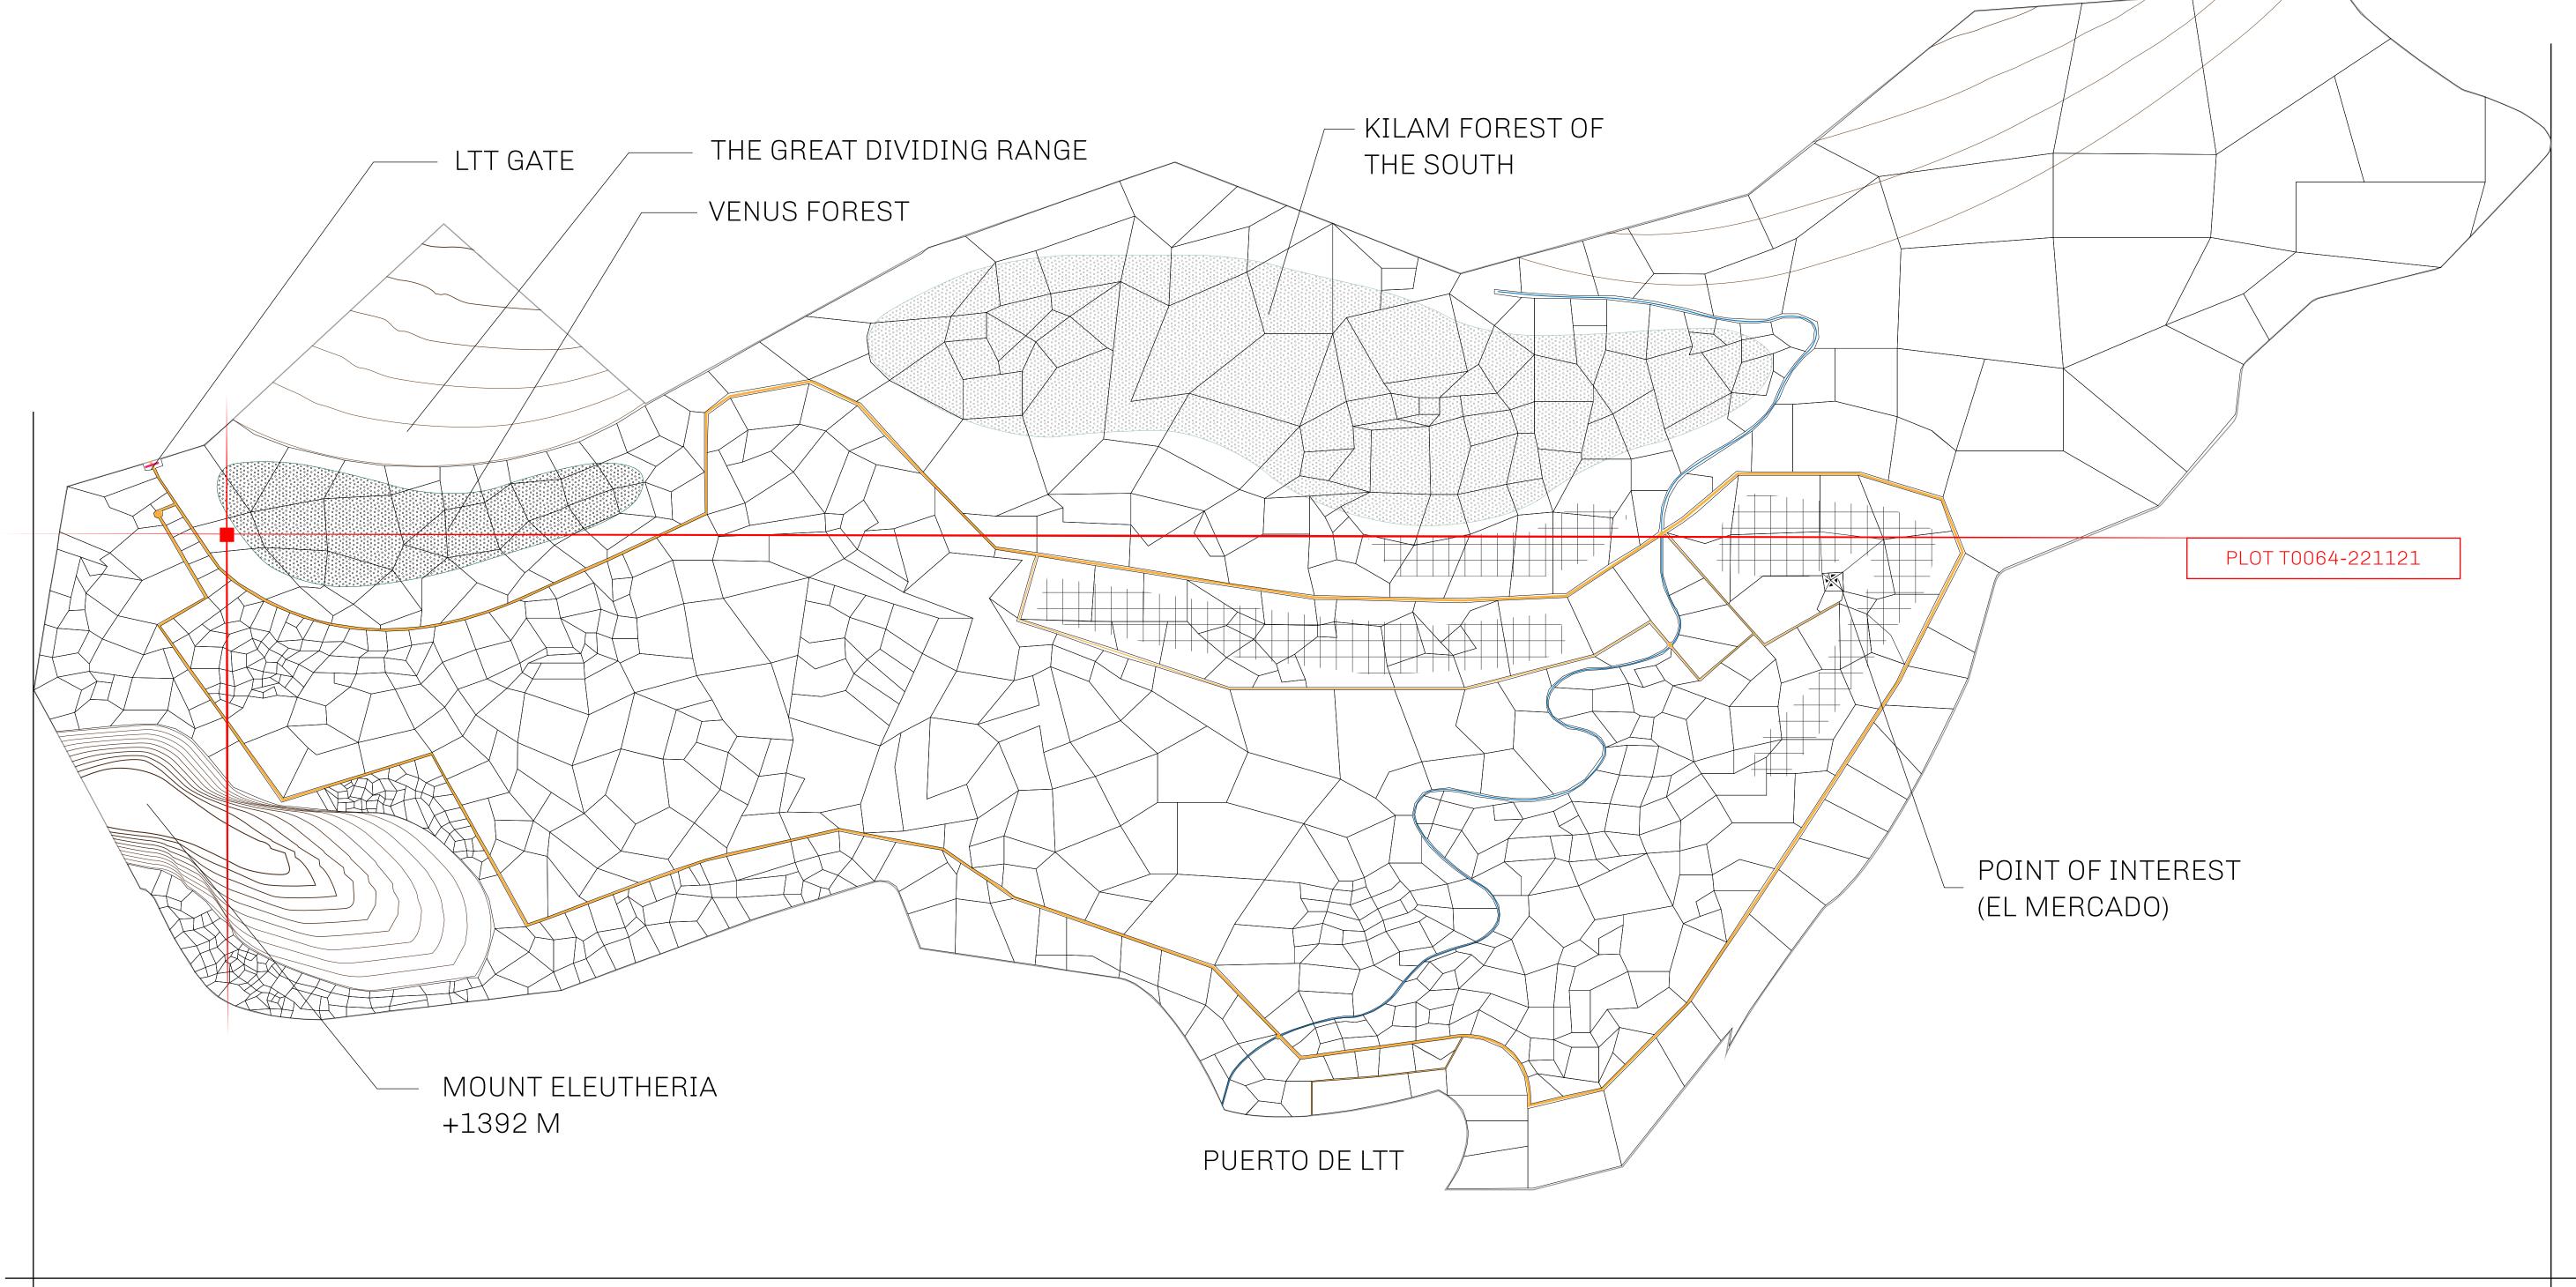

#### GEOGRAPHY

COASTLINE
BORDERS
HIGHEST POINT
LOWEST POINT
PLOTS
SCALE

193.03 KM (119.94 MILES)
OCEAN, THE GREAT EMPIRE
MT ELEUTHERIA +1392 M
PUERTO DE LTT 0 M

1045

1:50000

### T0064-221121

TERRITORIO LTT ST

ISSUED 22 November 2021

SCALE **1/50000** 

OWNER ENTITLEMENT

Type W-T: Share of 0.1% of all BUN sales (rewarded in Credits) plus 1% of all LTT redeemed based on number of NFT Stories minted; Mint 4 NFT Stories