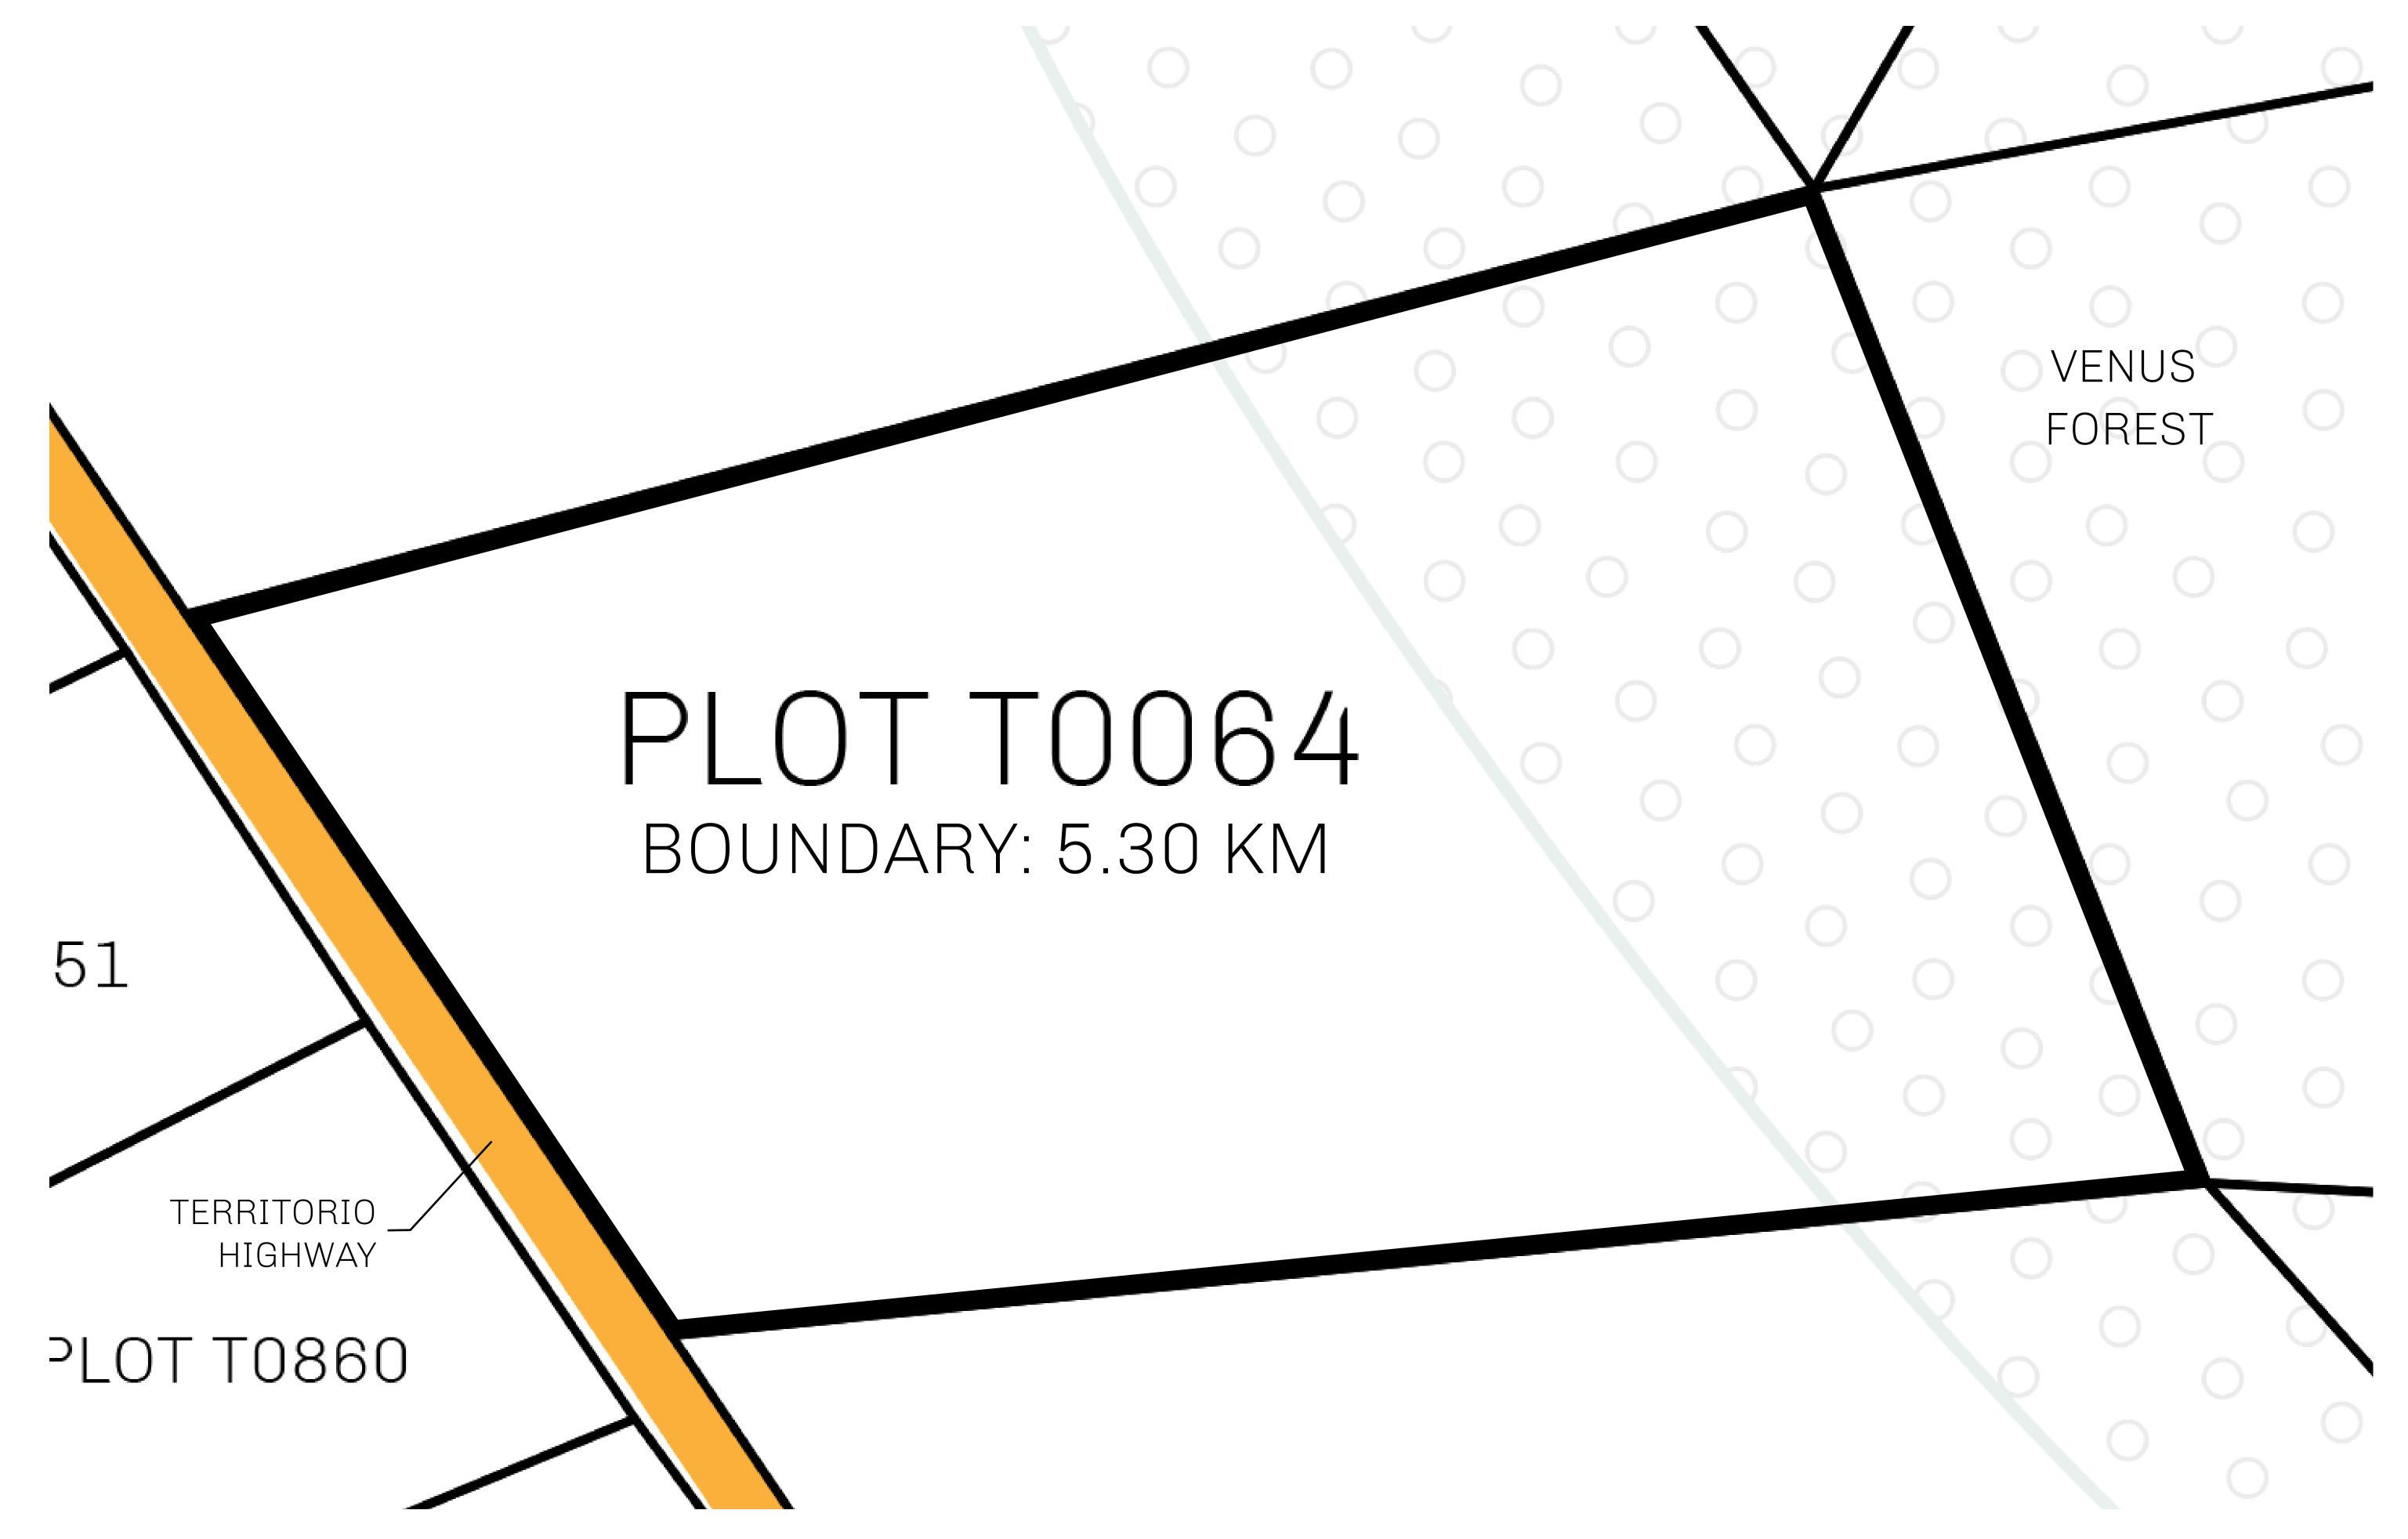

### T0064-221121

TERRITORIO LTT ST

ISSUED 22 November 2021

SCALE **1/50000** 

OWNER ENTITLEMENT

Type W-T: Share of 0.1% of all BUN sales (rewarded in Credits) plus 1% of all LTT redeemed based on number of NFT Stories minted; Mint 4 NFT Stories