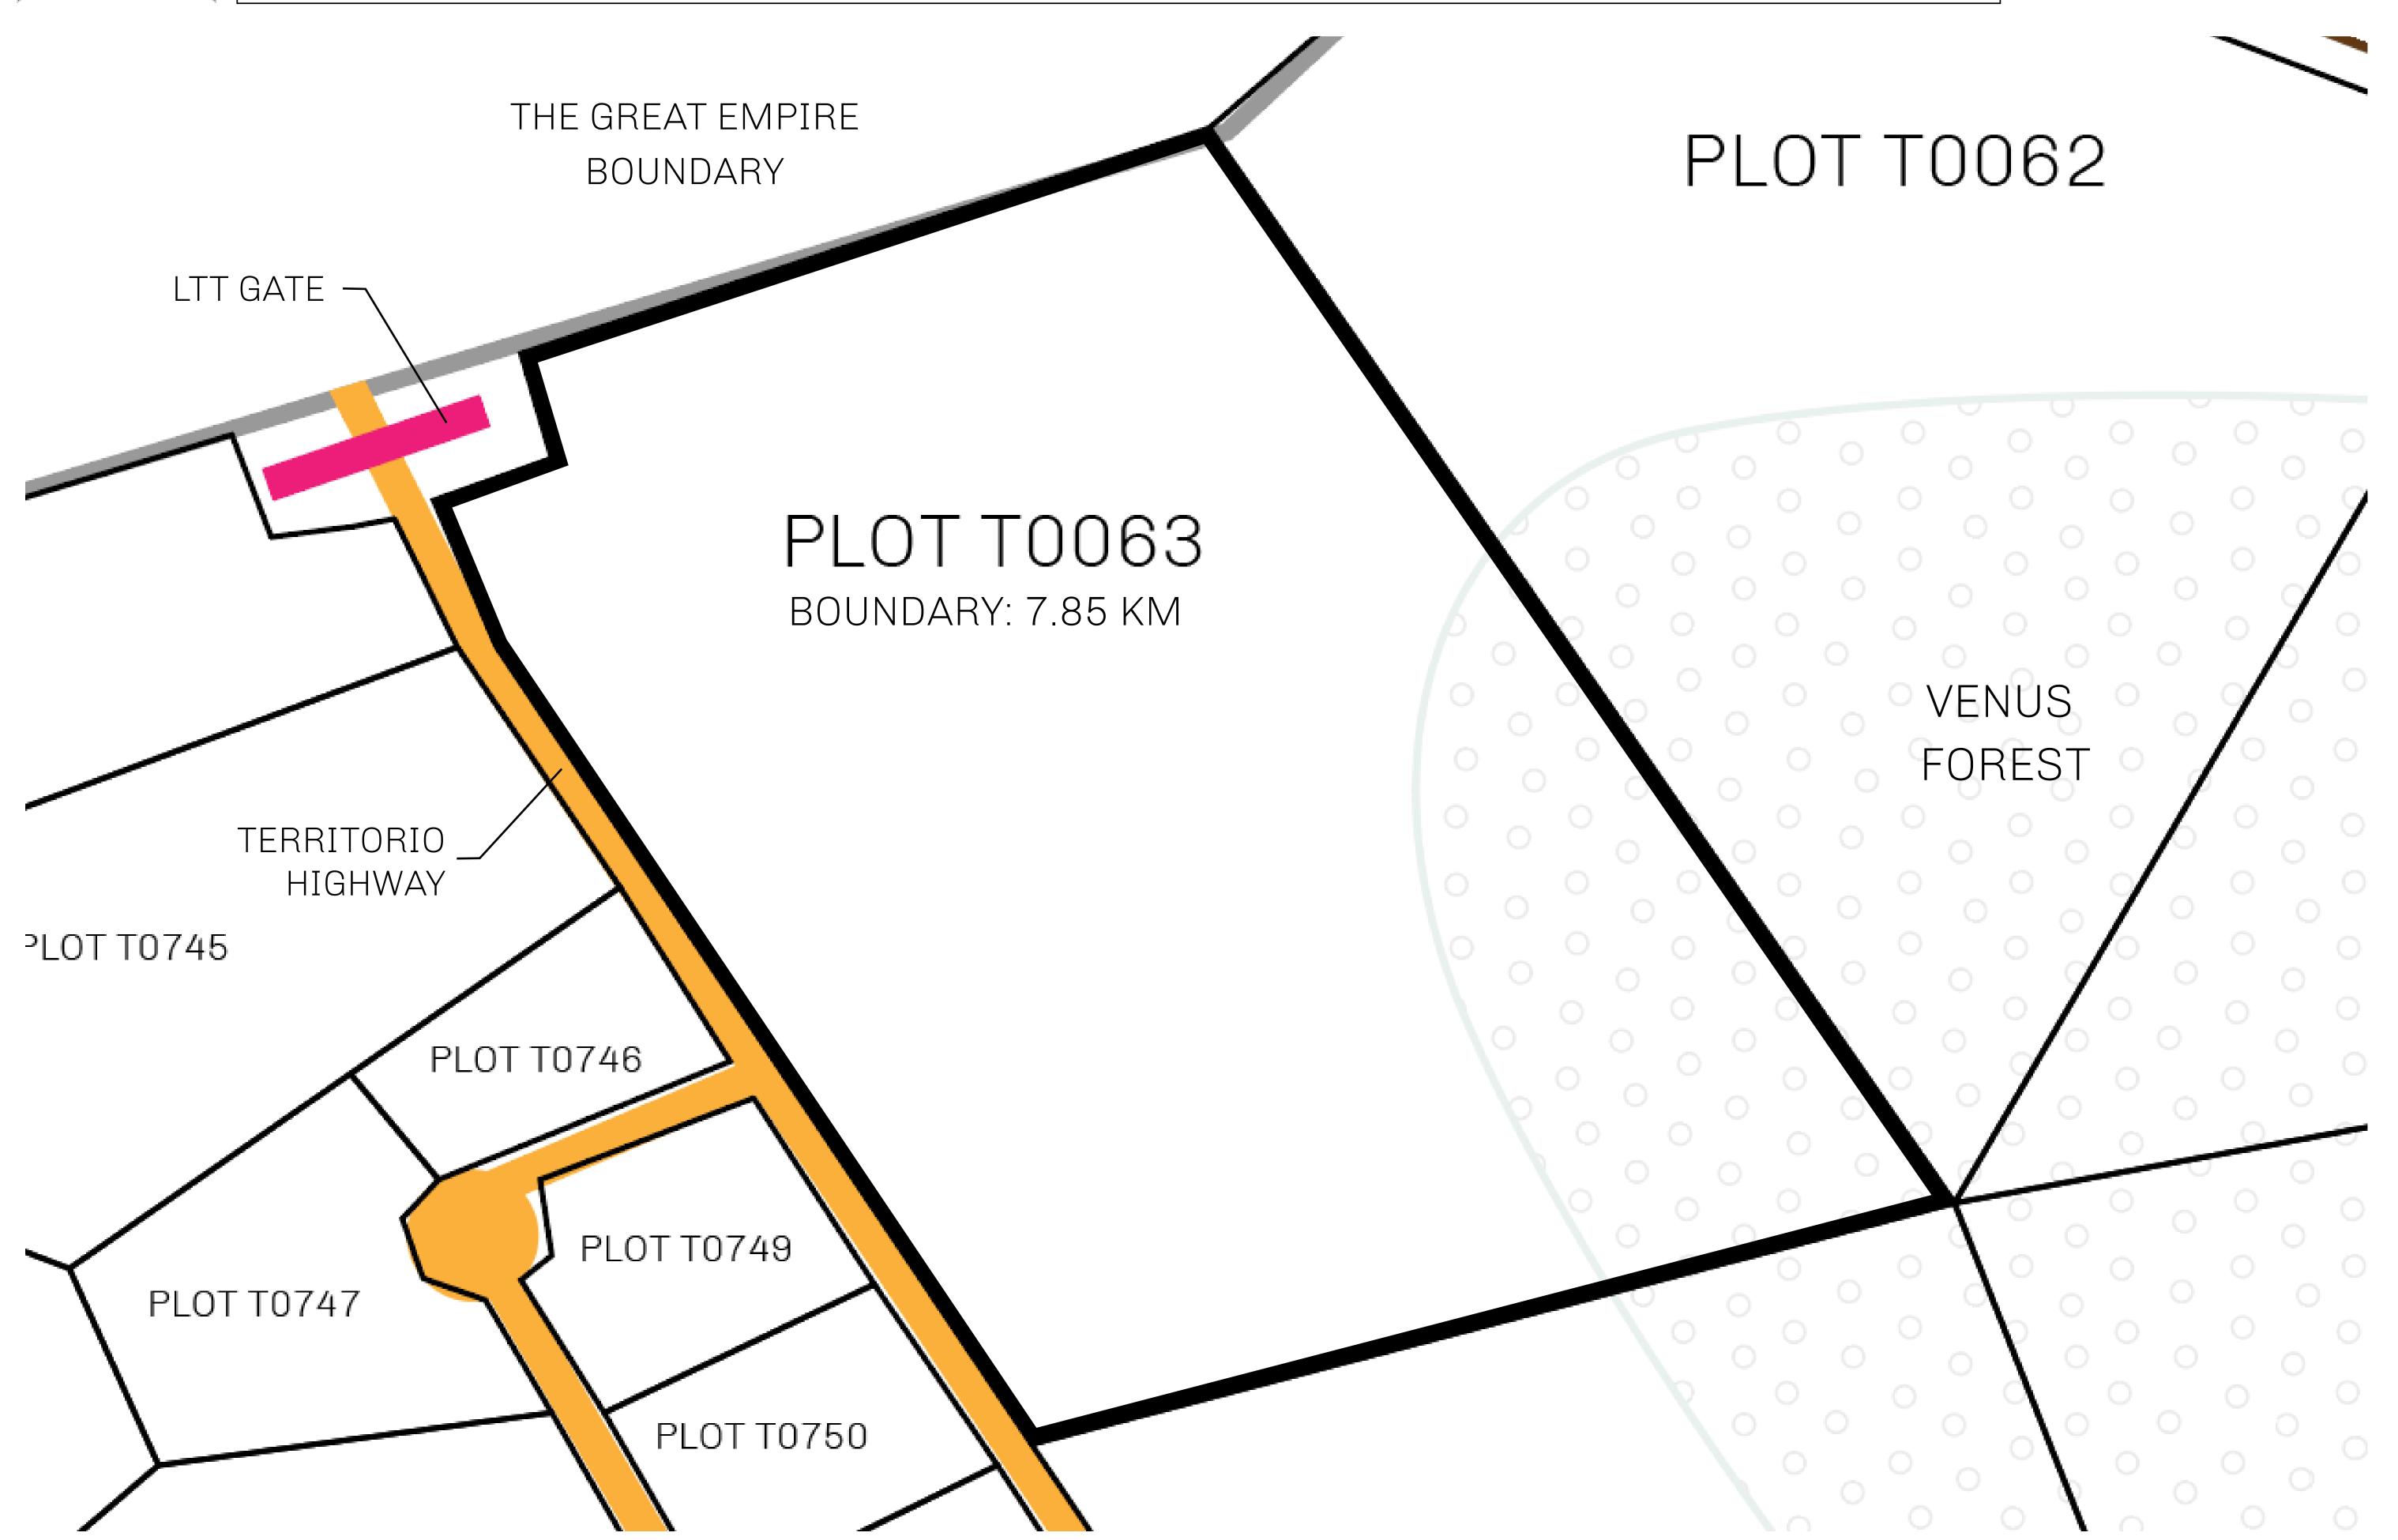

## GEOGRAPHY

COASTLINE BORDERS HIGHEST POINT LOWEST POINT PLOTS SCALE

193.03 KM (119.94 MILES) OCEAN, THE GREAT EMPIRE MT ELEUTHERIA +1392 M PUERTO DE LTT 0 M 1045

1:50000

## H.M. LNFT Land Registry

TITLE NUMBER

T0063-221121

ADMINISTRATIVE AREA

TERRITORIO LTT ST

ISSUED 22 November 2021

SCALE **1/50000** 

OWNER ENTITLEMENT