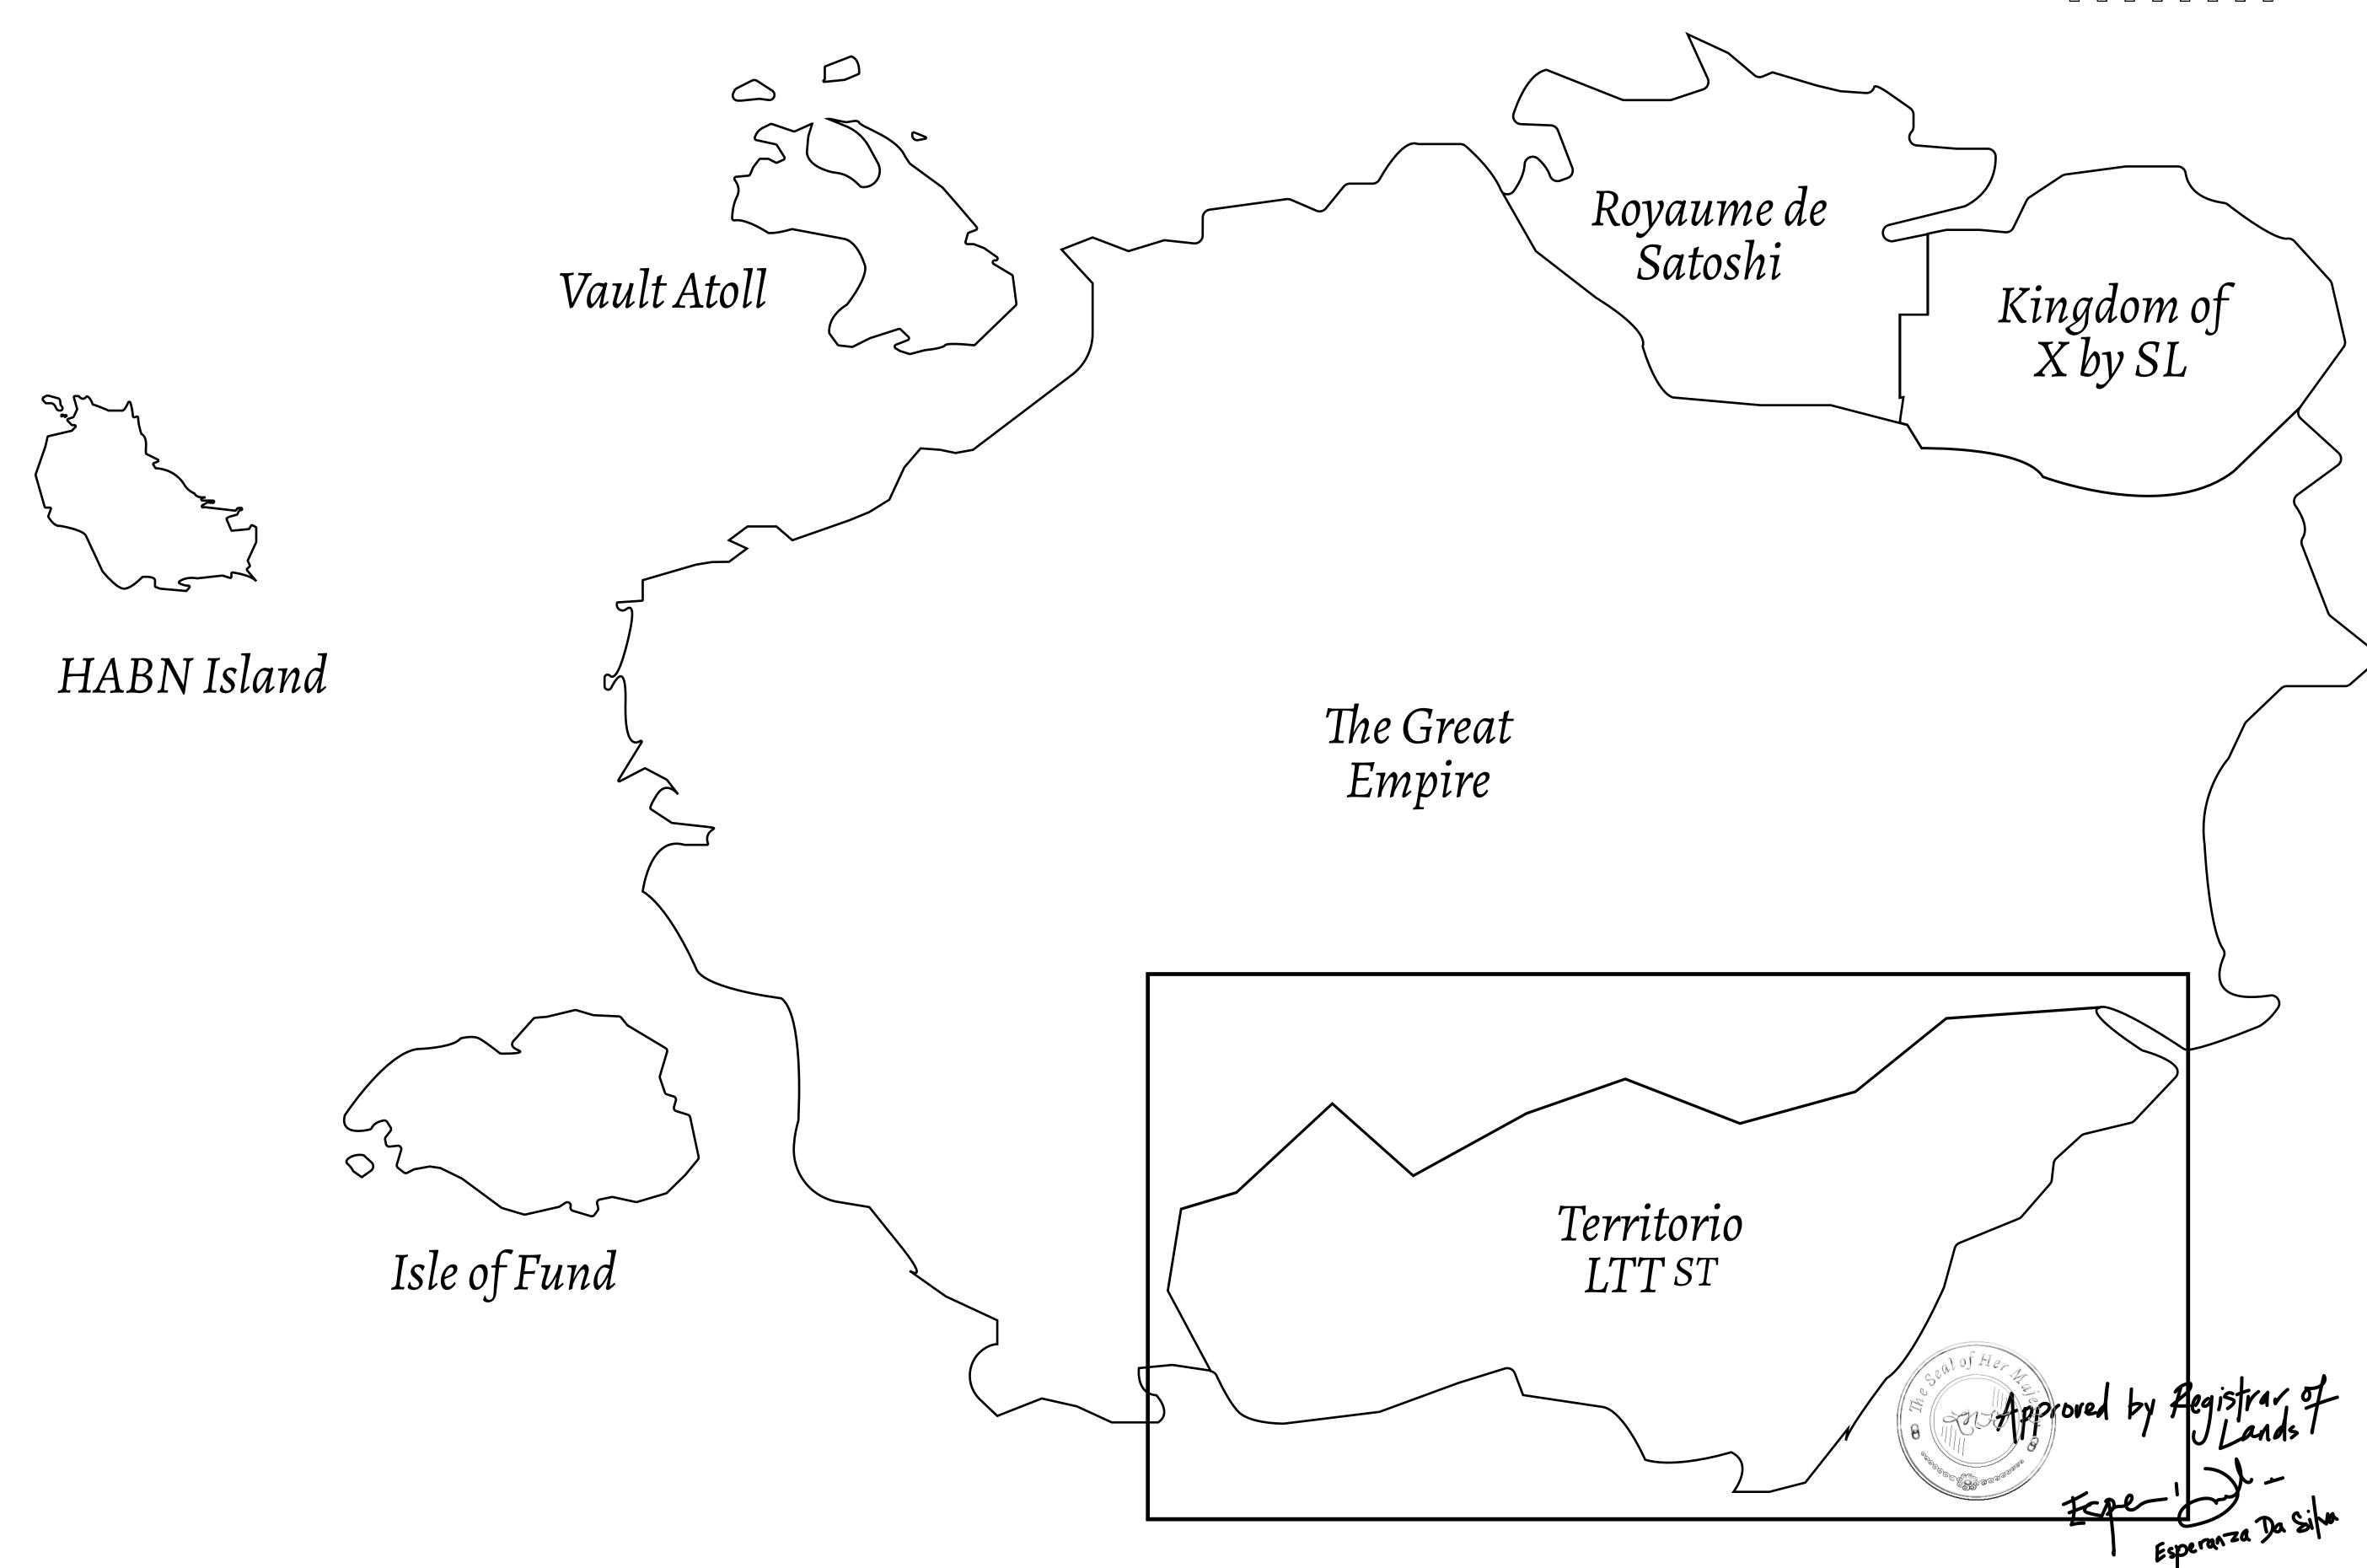

## THE SPANISH ARMADA

The most flamboyant of all of the states, this Spanish-speaking territory houses a clash of cultures. From the LTT trades in the El Mercado district to the solicitations for invites to the Great Empire, and even the traveling Caravans, it is a transient place; people are always on the move on the way to the Great Empire or a trek through the Dividing Range to the Royaume De Satoshi. Commerce uses derivations of LTT such as LTTE, LTTB, and LTTC.

## GEOGRAPHY

COASTLINE BORDERS HIGHEST POINT LOWEST POINT PLOTS SCALE

193.03 KM (119.94 MILES) OCEAN, THE GREAT EMPIRE MT ELEUTHERIA +1392 M PUERTO DE LTT 0 M 1045

1:50000

## H.M. LNFT Land Registry

TITLE NUMBER

T0063-221121

ADMINISTRATIVE AREA

TERRITORIO LTT ST

ISSUED 22 November 2021

SCALE **1/50000** 

OWNER ENTITLEMENT