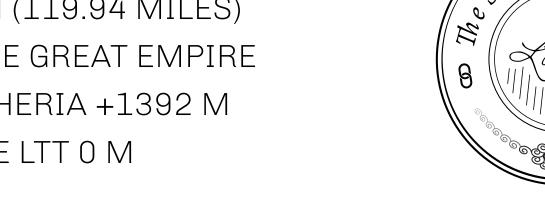

## GEOGRAPHY

COASTLINE BORDERS HIGHEST POINT LOWEST POINT PLOTS SCALE

193.03 KM (119.94 MILES) OCEAN, THE GREAT EMPIRE MT ELEUTHERIA +1392 M PUERTO DE LTT 0 M 1045

1:50000