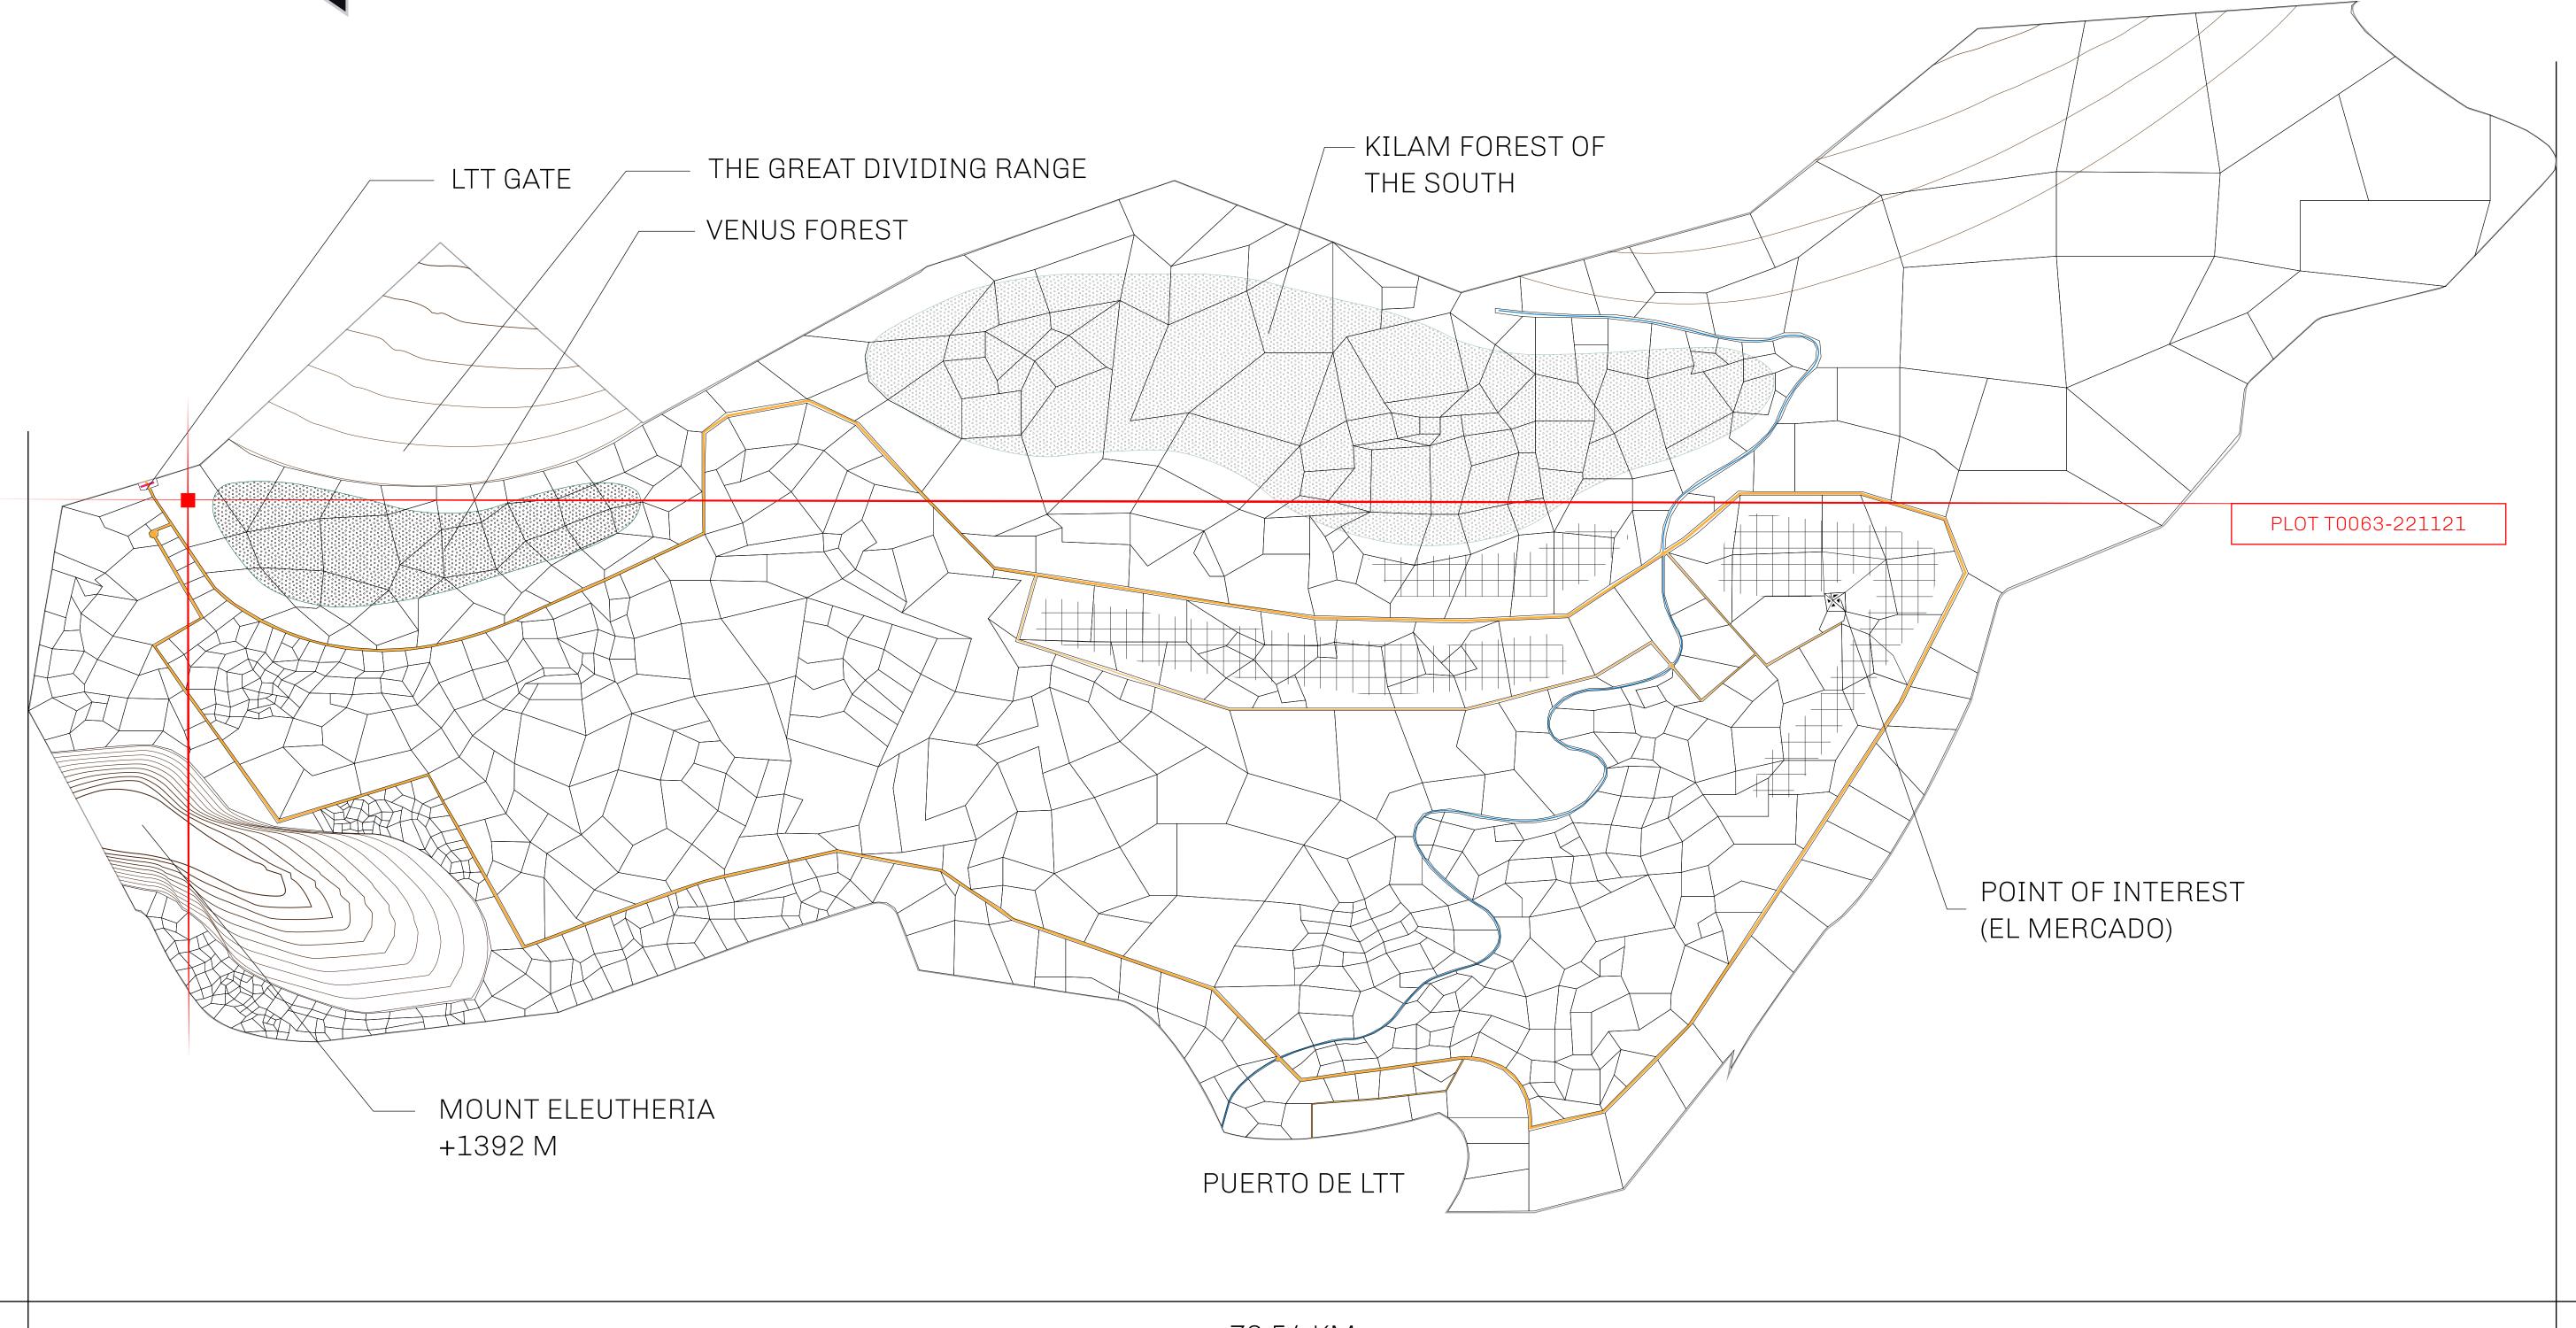

## THE SPANISH ARMADA

The most flamboyant of all of the states, this Spanish-speaking territory houses a clash of cultures. From the LTT trades in the El Mercado district to the solicitations for invites to the Great Empire, and even the traveling Caravans, it is a transient place; people are always on the move on the way to the Great Empire or a trek through the Dividing Range to the Royaume De Satoshi. Commerce uses derivations of LTT such as LTTE, LTTB, and LTTC.

## GEOGRAPHY

COASTLINE BORDERS HIGHEST POINT LOWEST POINT PLOTS SCALE

193.03 KM (119.94 MILES) OCEAN, THE GREAT EMPIRE MT ELEUTHERIA +1392 M PUERTO DE LTT 0 M 1045

1:50000

## H.M. LNFT Land Registry

TITLE NUMBER

T0063-221121

ADMINISTRATIVE AREA

TERRITORIO LTT ST

ISSUED 22 November 2021

SCALE **1/50000** 

OWNER ENTITLEMENT