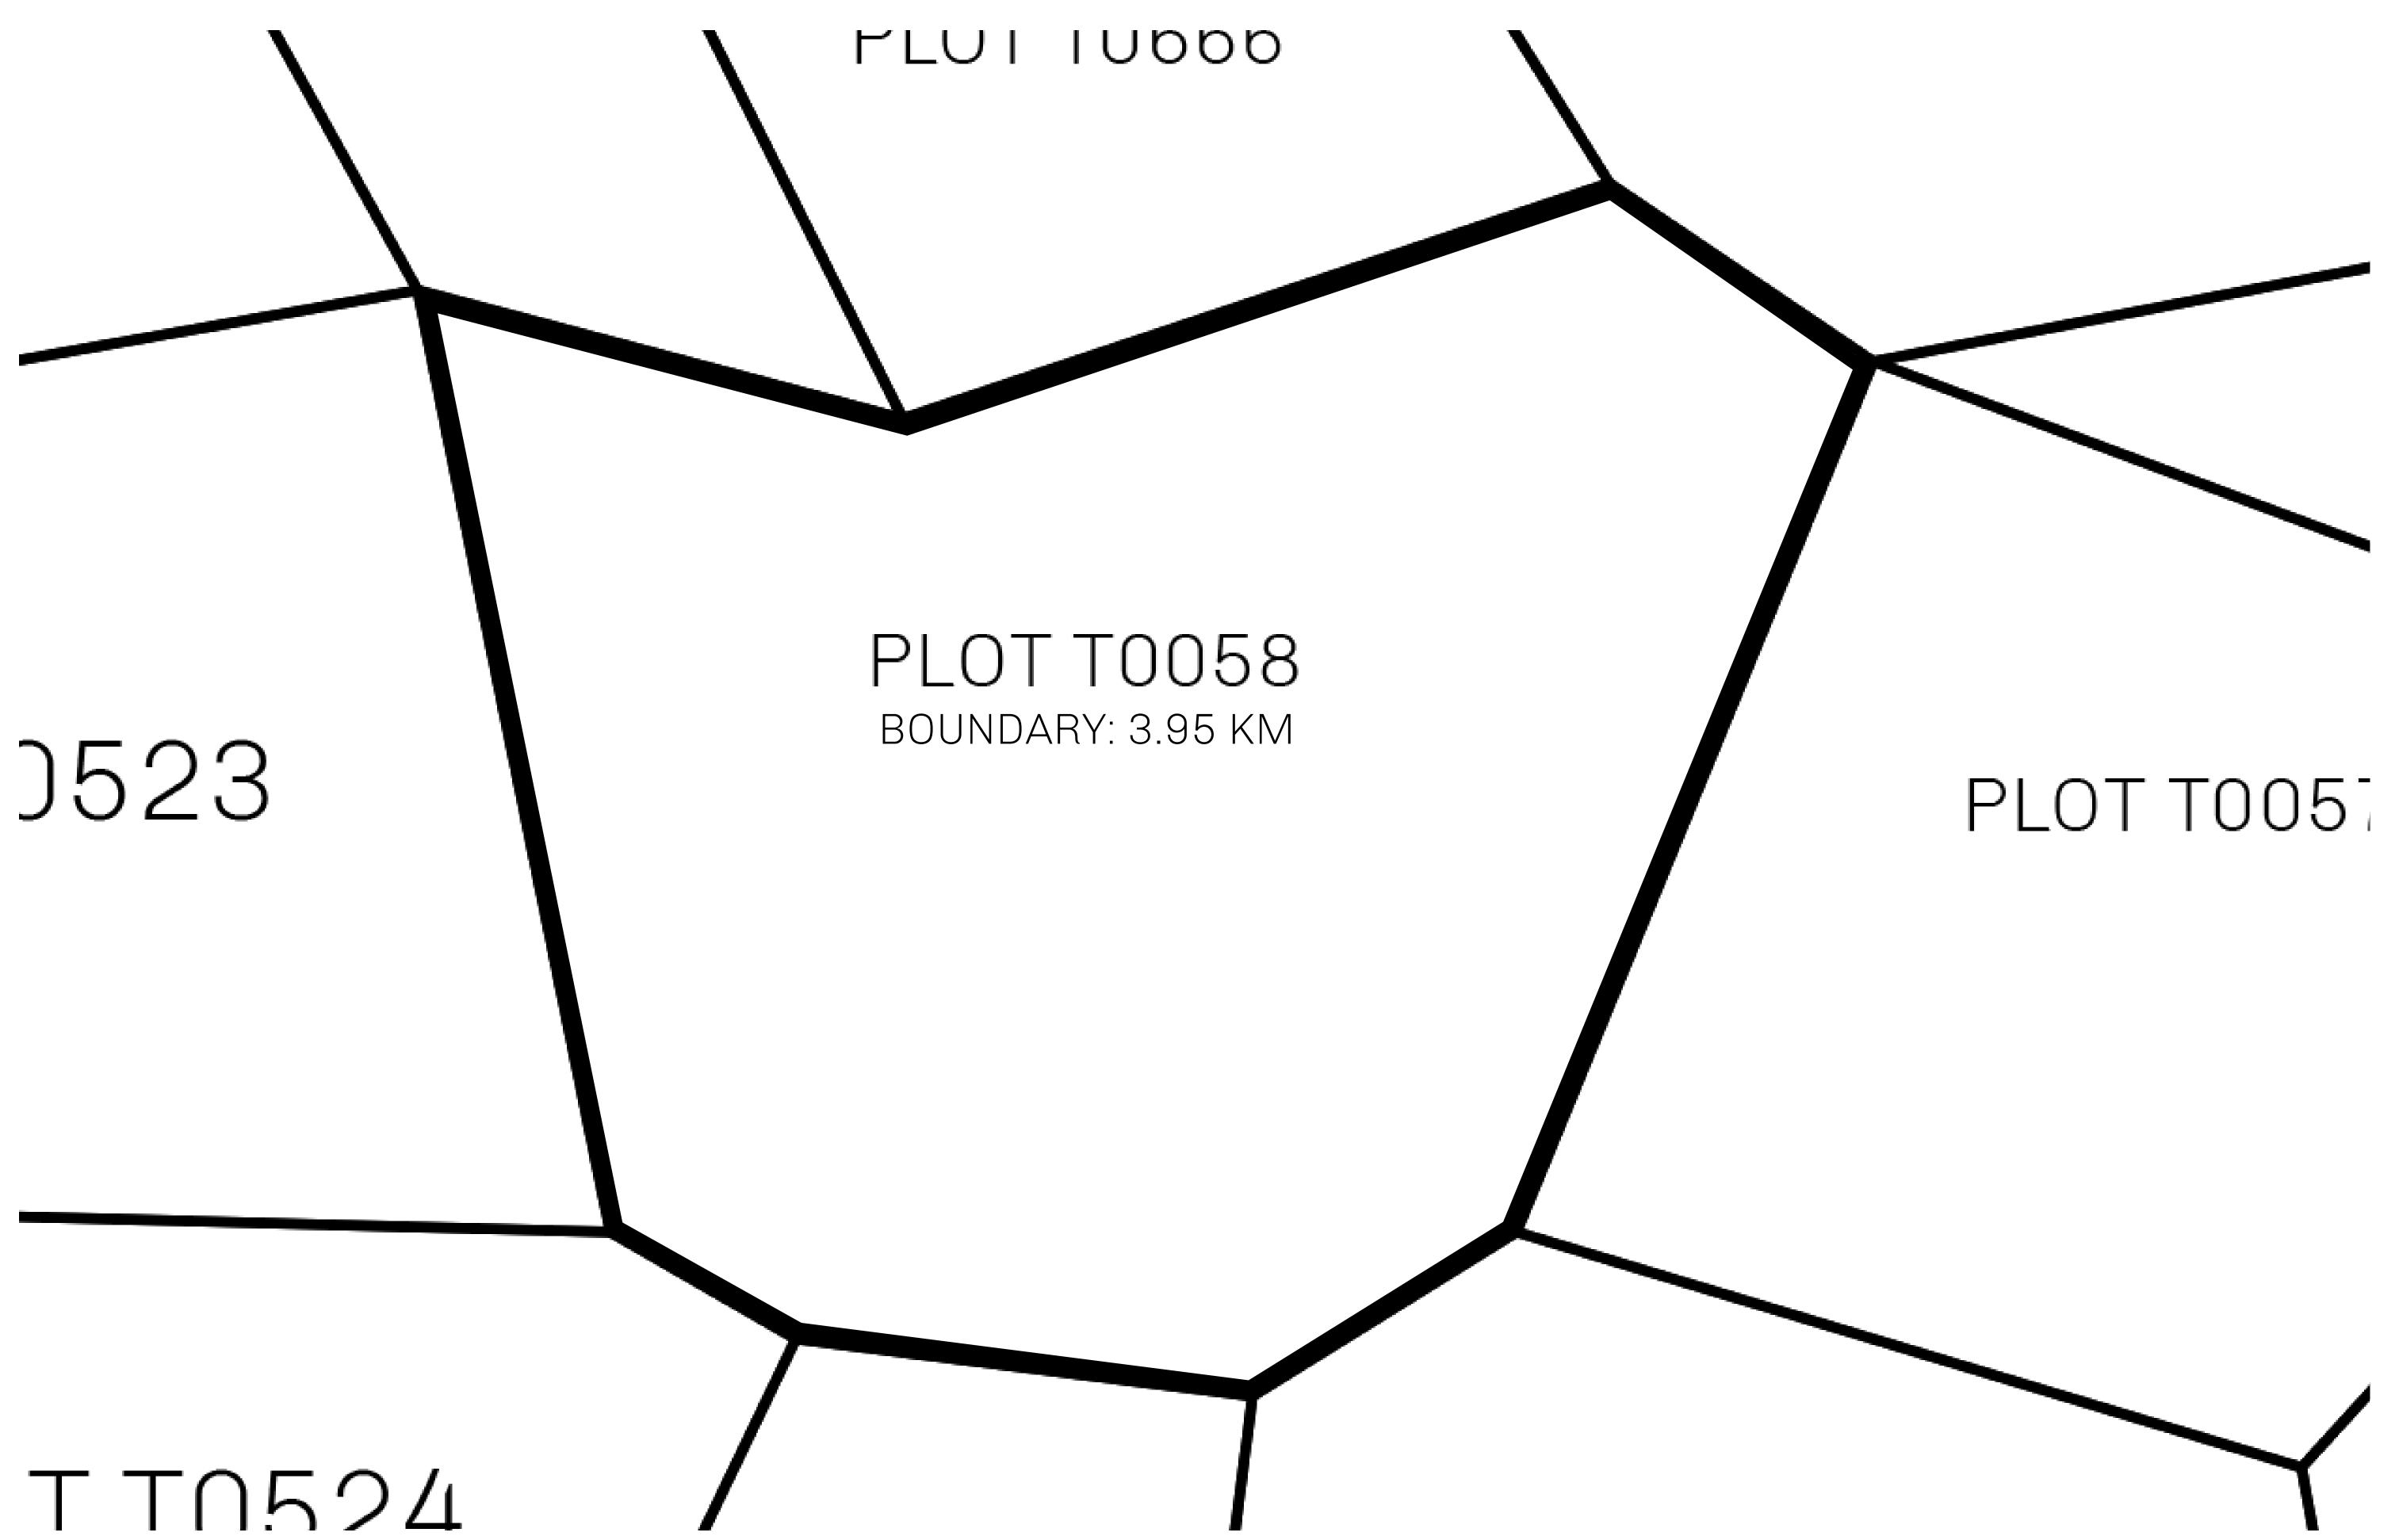

## GEOGRAPHY

COASTLINE
BORDERS
HIGHEST POINT
LOWEST POINT
PLOTS
SCALE

193.03 KM (119.94 MILES)
OCEAN, THE GREAT EMPIRE
MT ELEUTHERIA +1392 M
PUERTO DE LTT 0 M
1045

1:50000