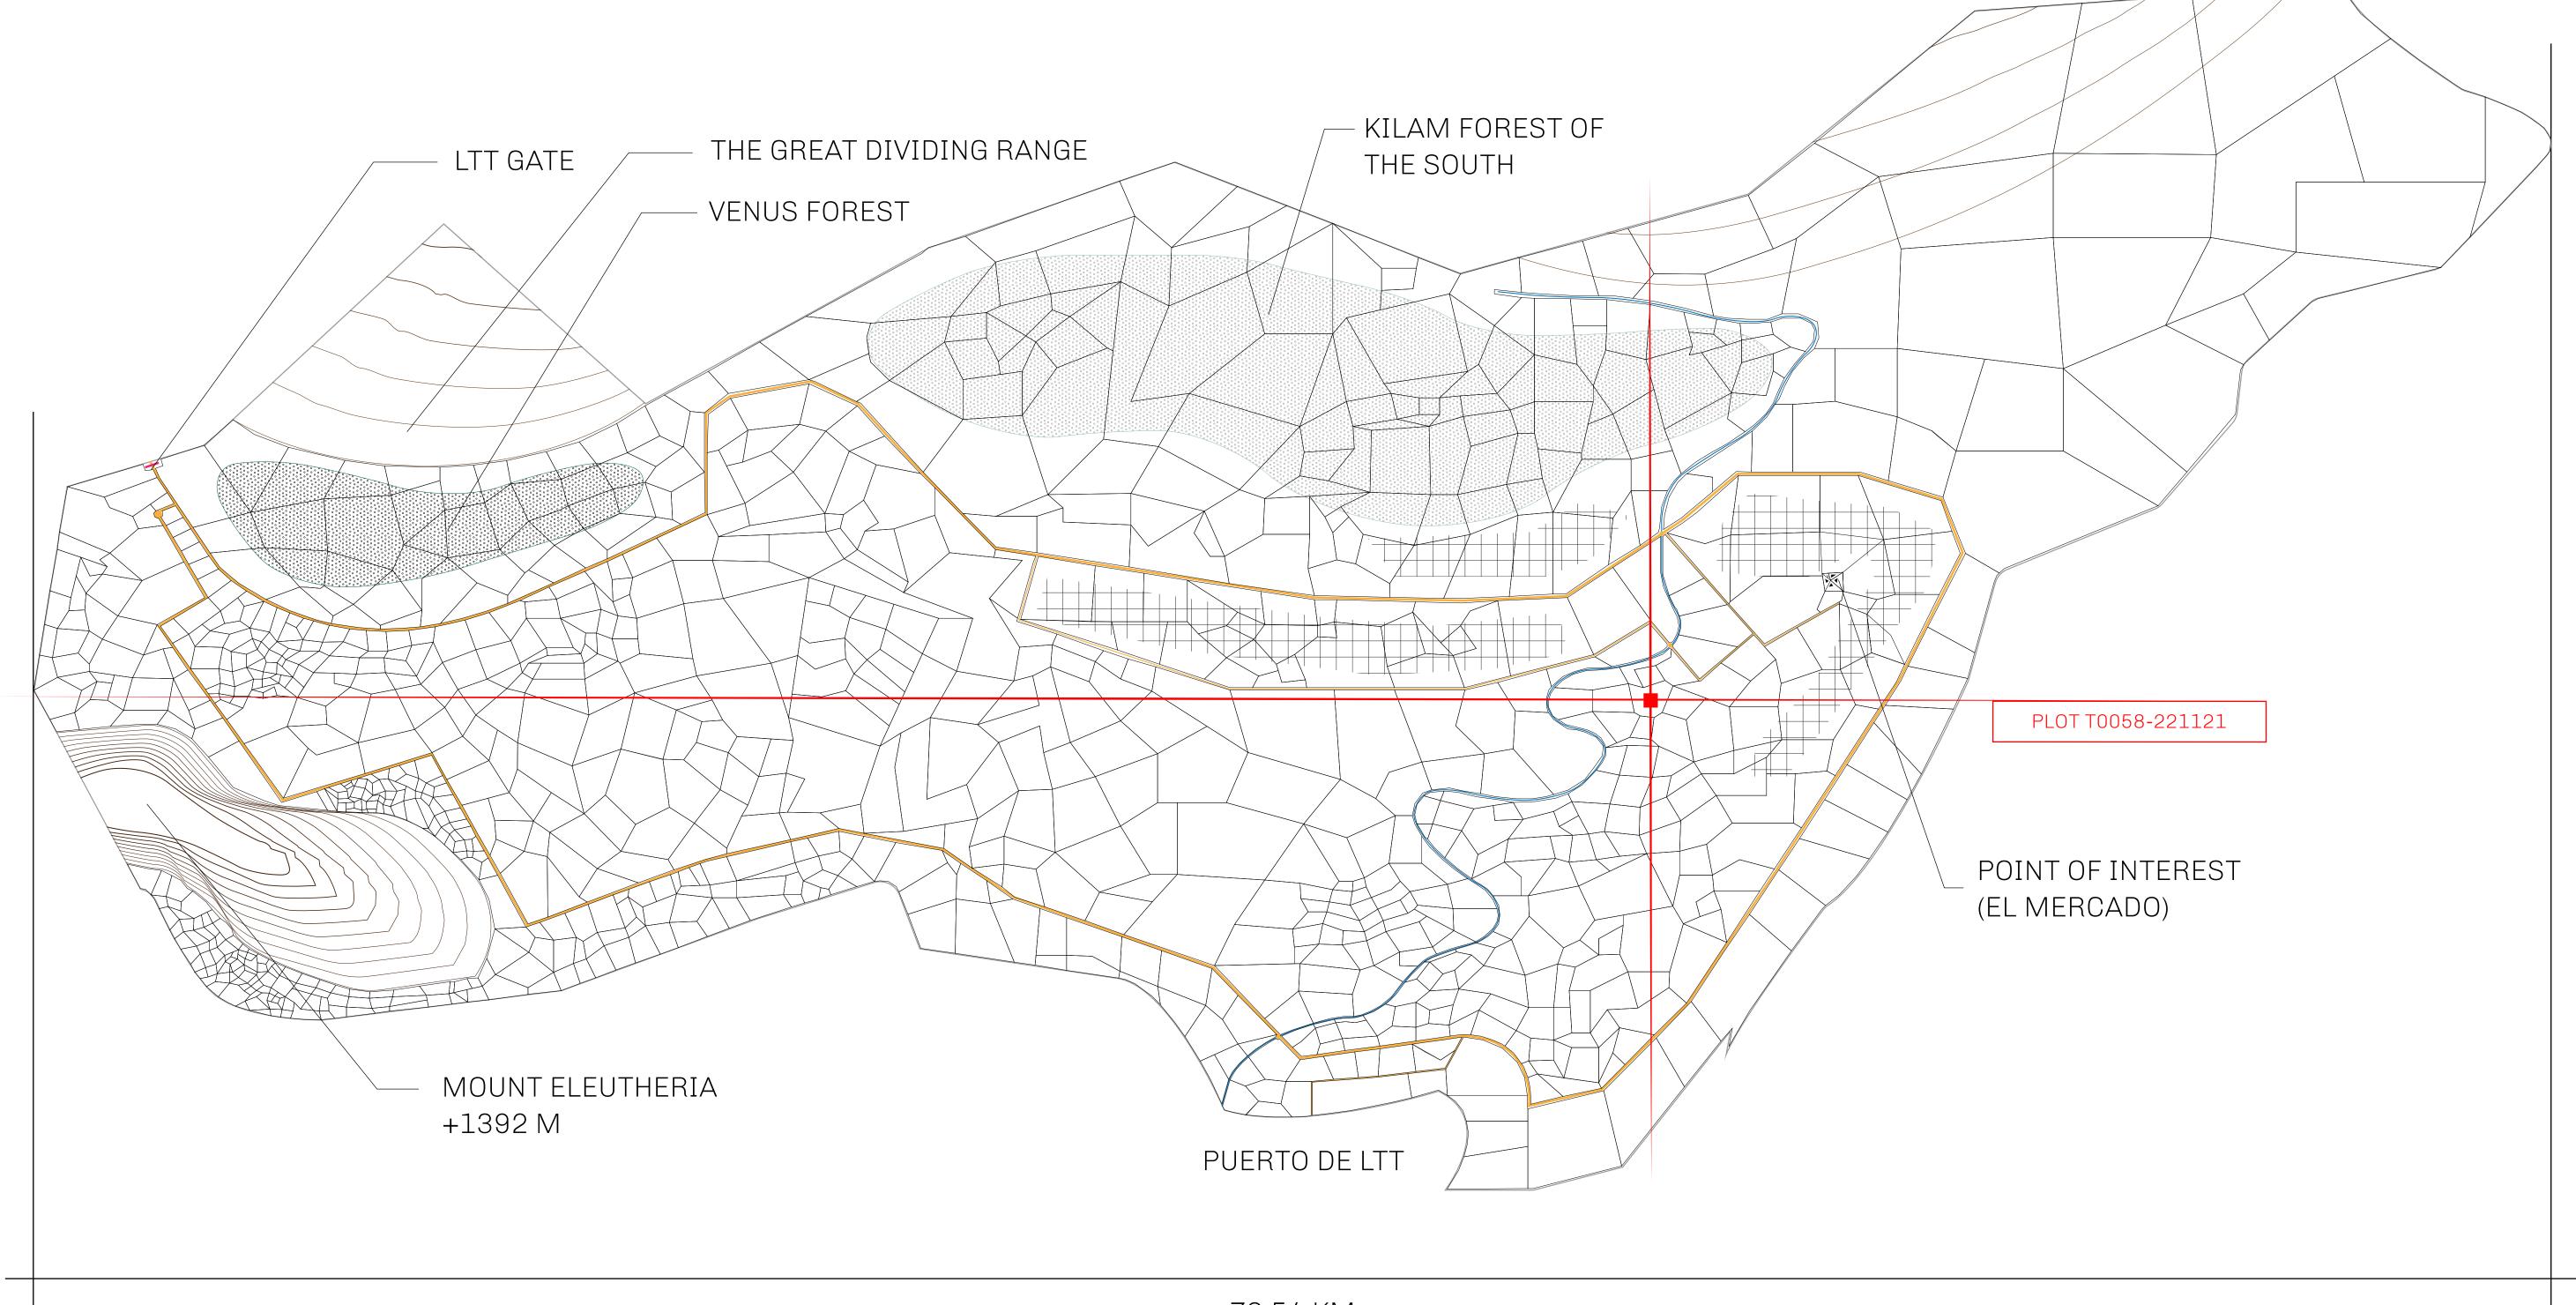

## GEOGRAPHY

COASTLINE
BORDERS
HIGHEST POINT
LOWEST POINT
PLOTS
SCALE

193.03 KM (119.94 MILES)
OCEAN, THE GREAT EMPIRE
MT ELEUTHERIA +1392 M
PUERTO DE LTT 0 M
1045

1:50000