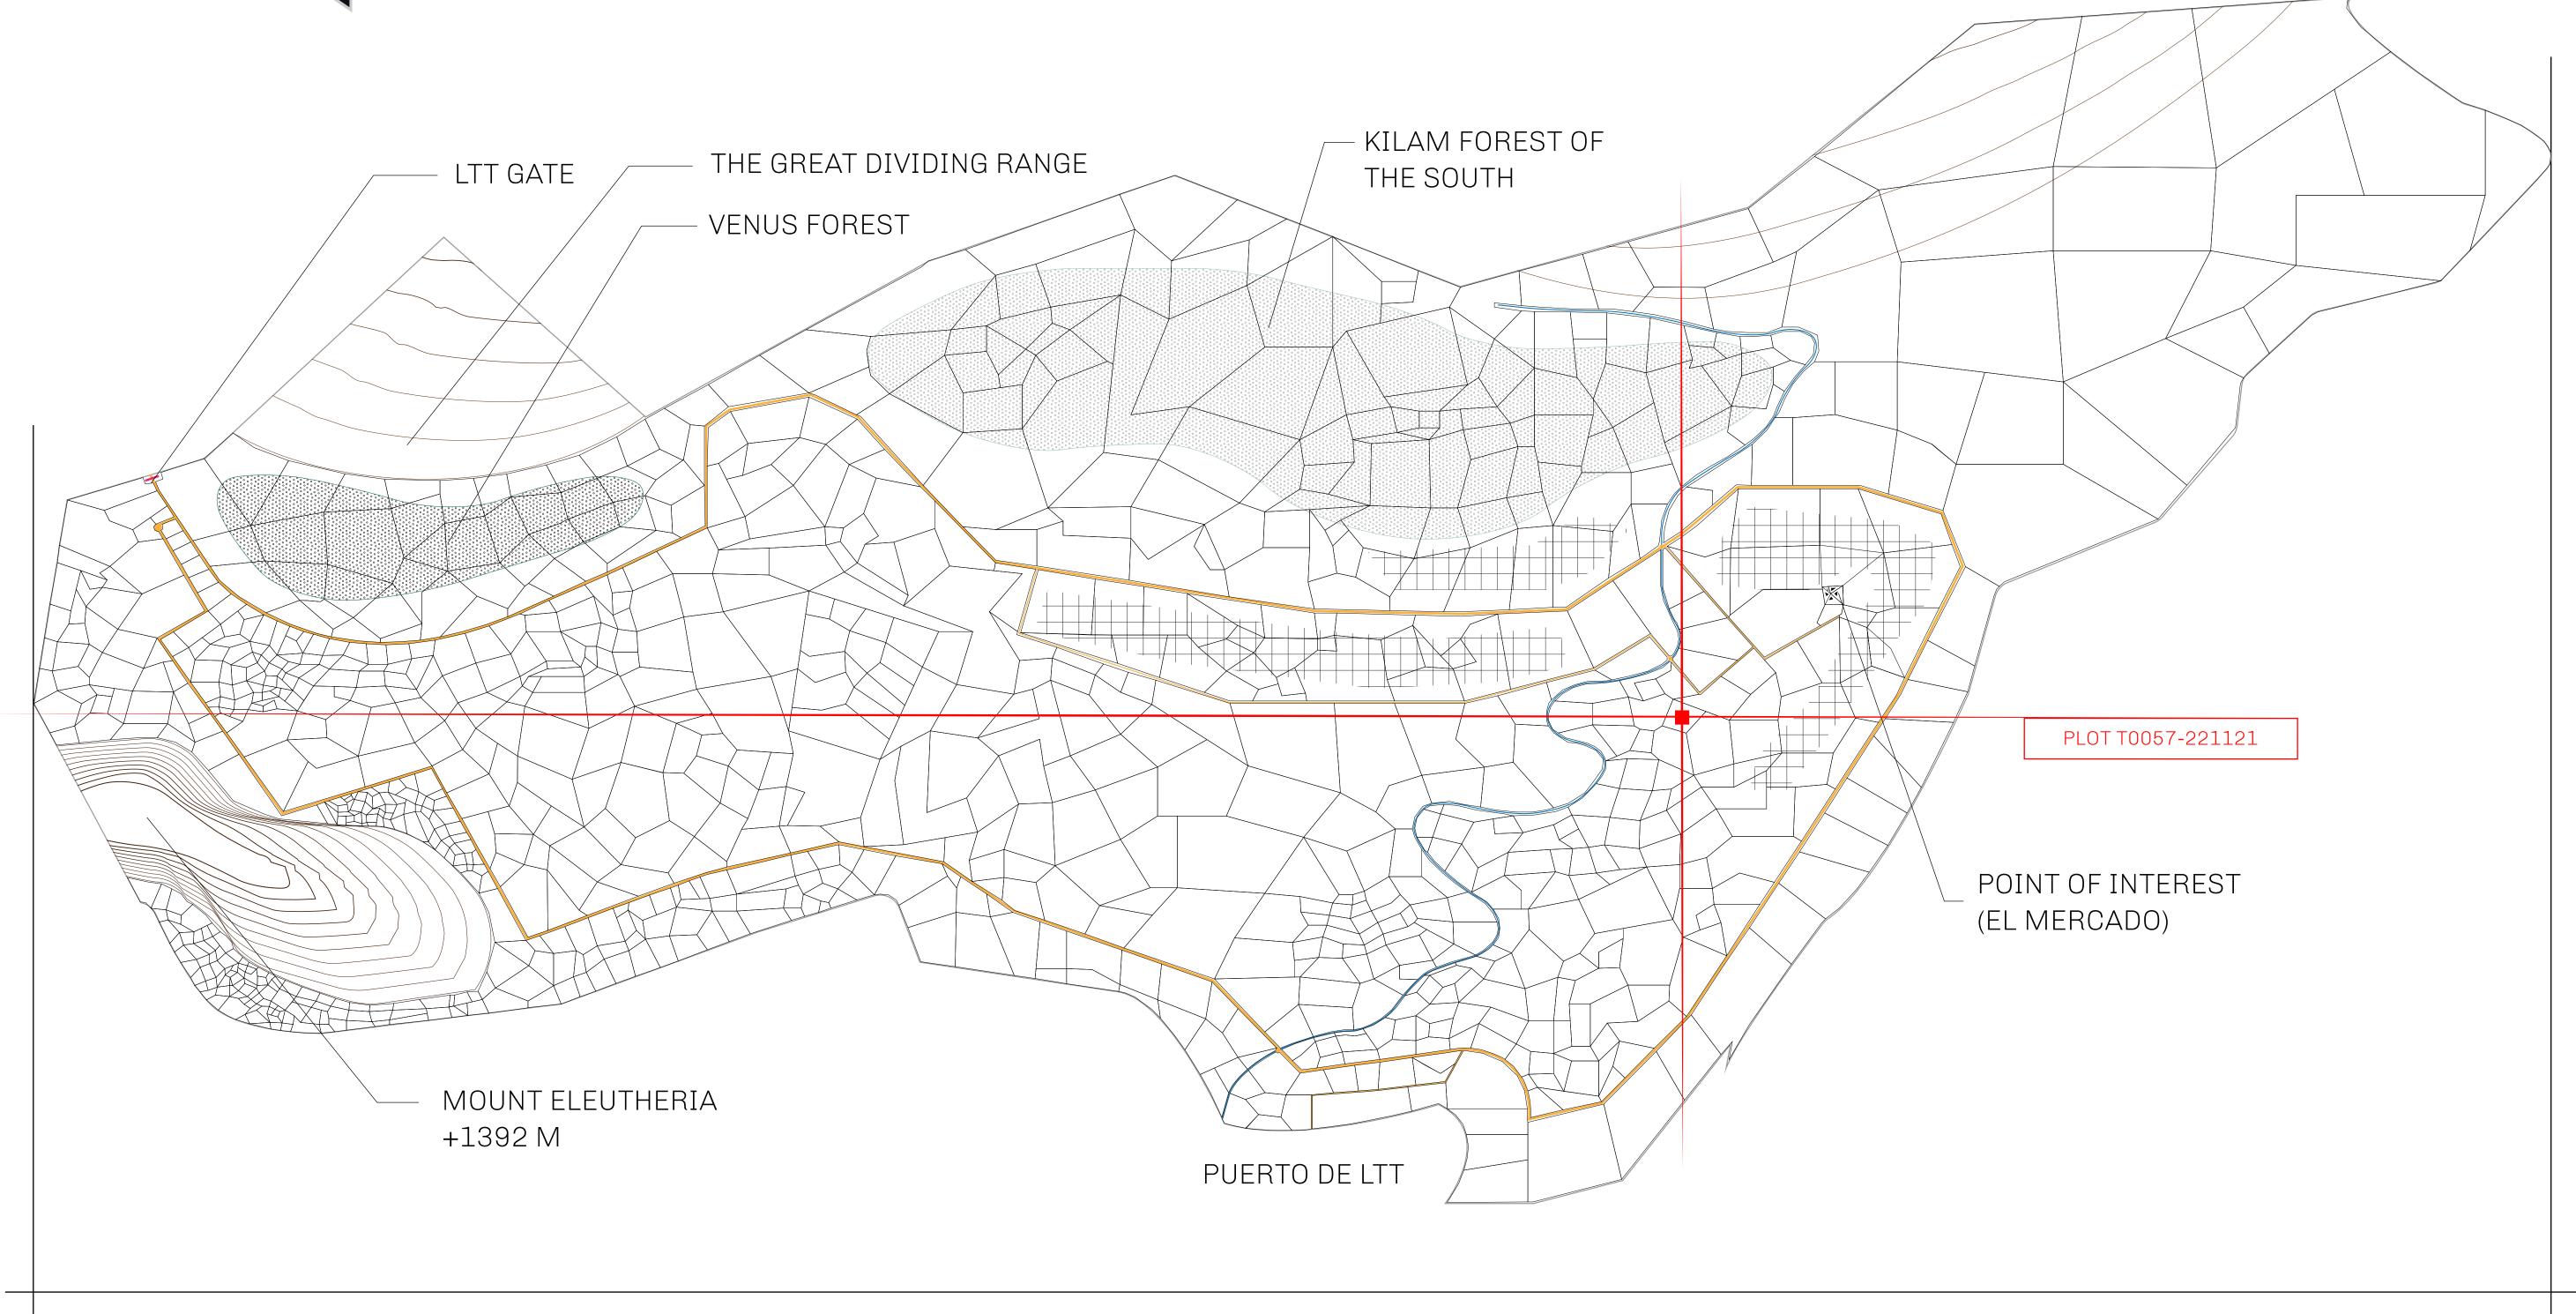

## THE SPANISH ARMADA

The most flamboyant of all of the states, this Spanish-speaking territory houses a clash of cultures. From the LTT trades in the El Mercado district to the solicitations for invites to the Great Empire, and even the traveling Caravans, it is a transient place; people are always on the move on the way to the Great Empire or a trek through the Dividing Range to the Royaume De Satoshi. Commerce uses derivations of LTT such as LTTE, LTTB, and LTTC.

## GEOGRAPHY

COASTLINE
BORDERS
HIGHEST POINT
LOWEST POINT
PLOTS
SCALE

193.03 KM (119.94 MILES)
OCEAN, THE GREAT EMPIRE
MT ELEUTHERIA +1392 M
PUERTO DE LTT 0 M

1045

1:50000

## H.M. LNFT Land Registry

TITLE NUMBER

T0057-221121

ADMINISTRATIVE AREA

TERRITORIO LTT ST

ISSUED 22 November 2021 ...

SCALE **1/50000** 

OWNER ENTITLEMENT