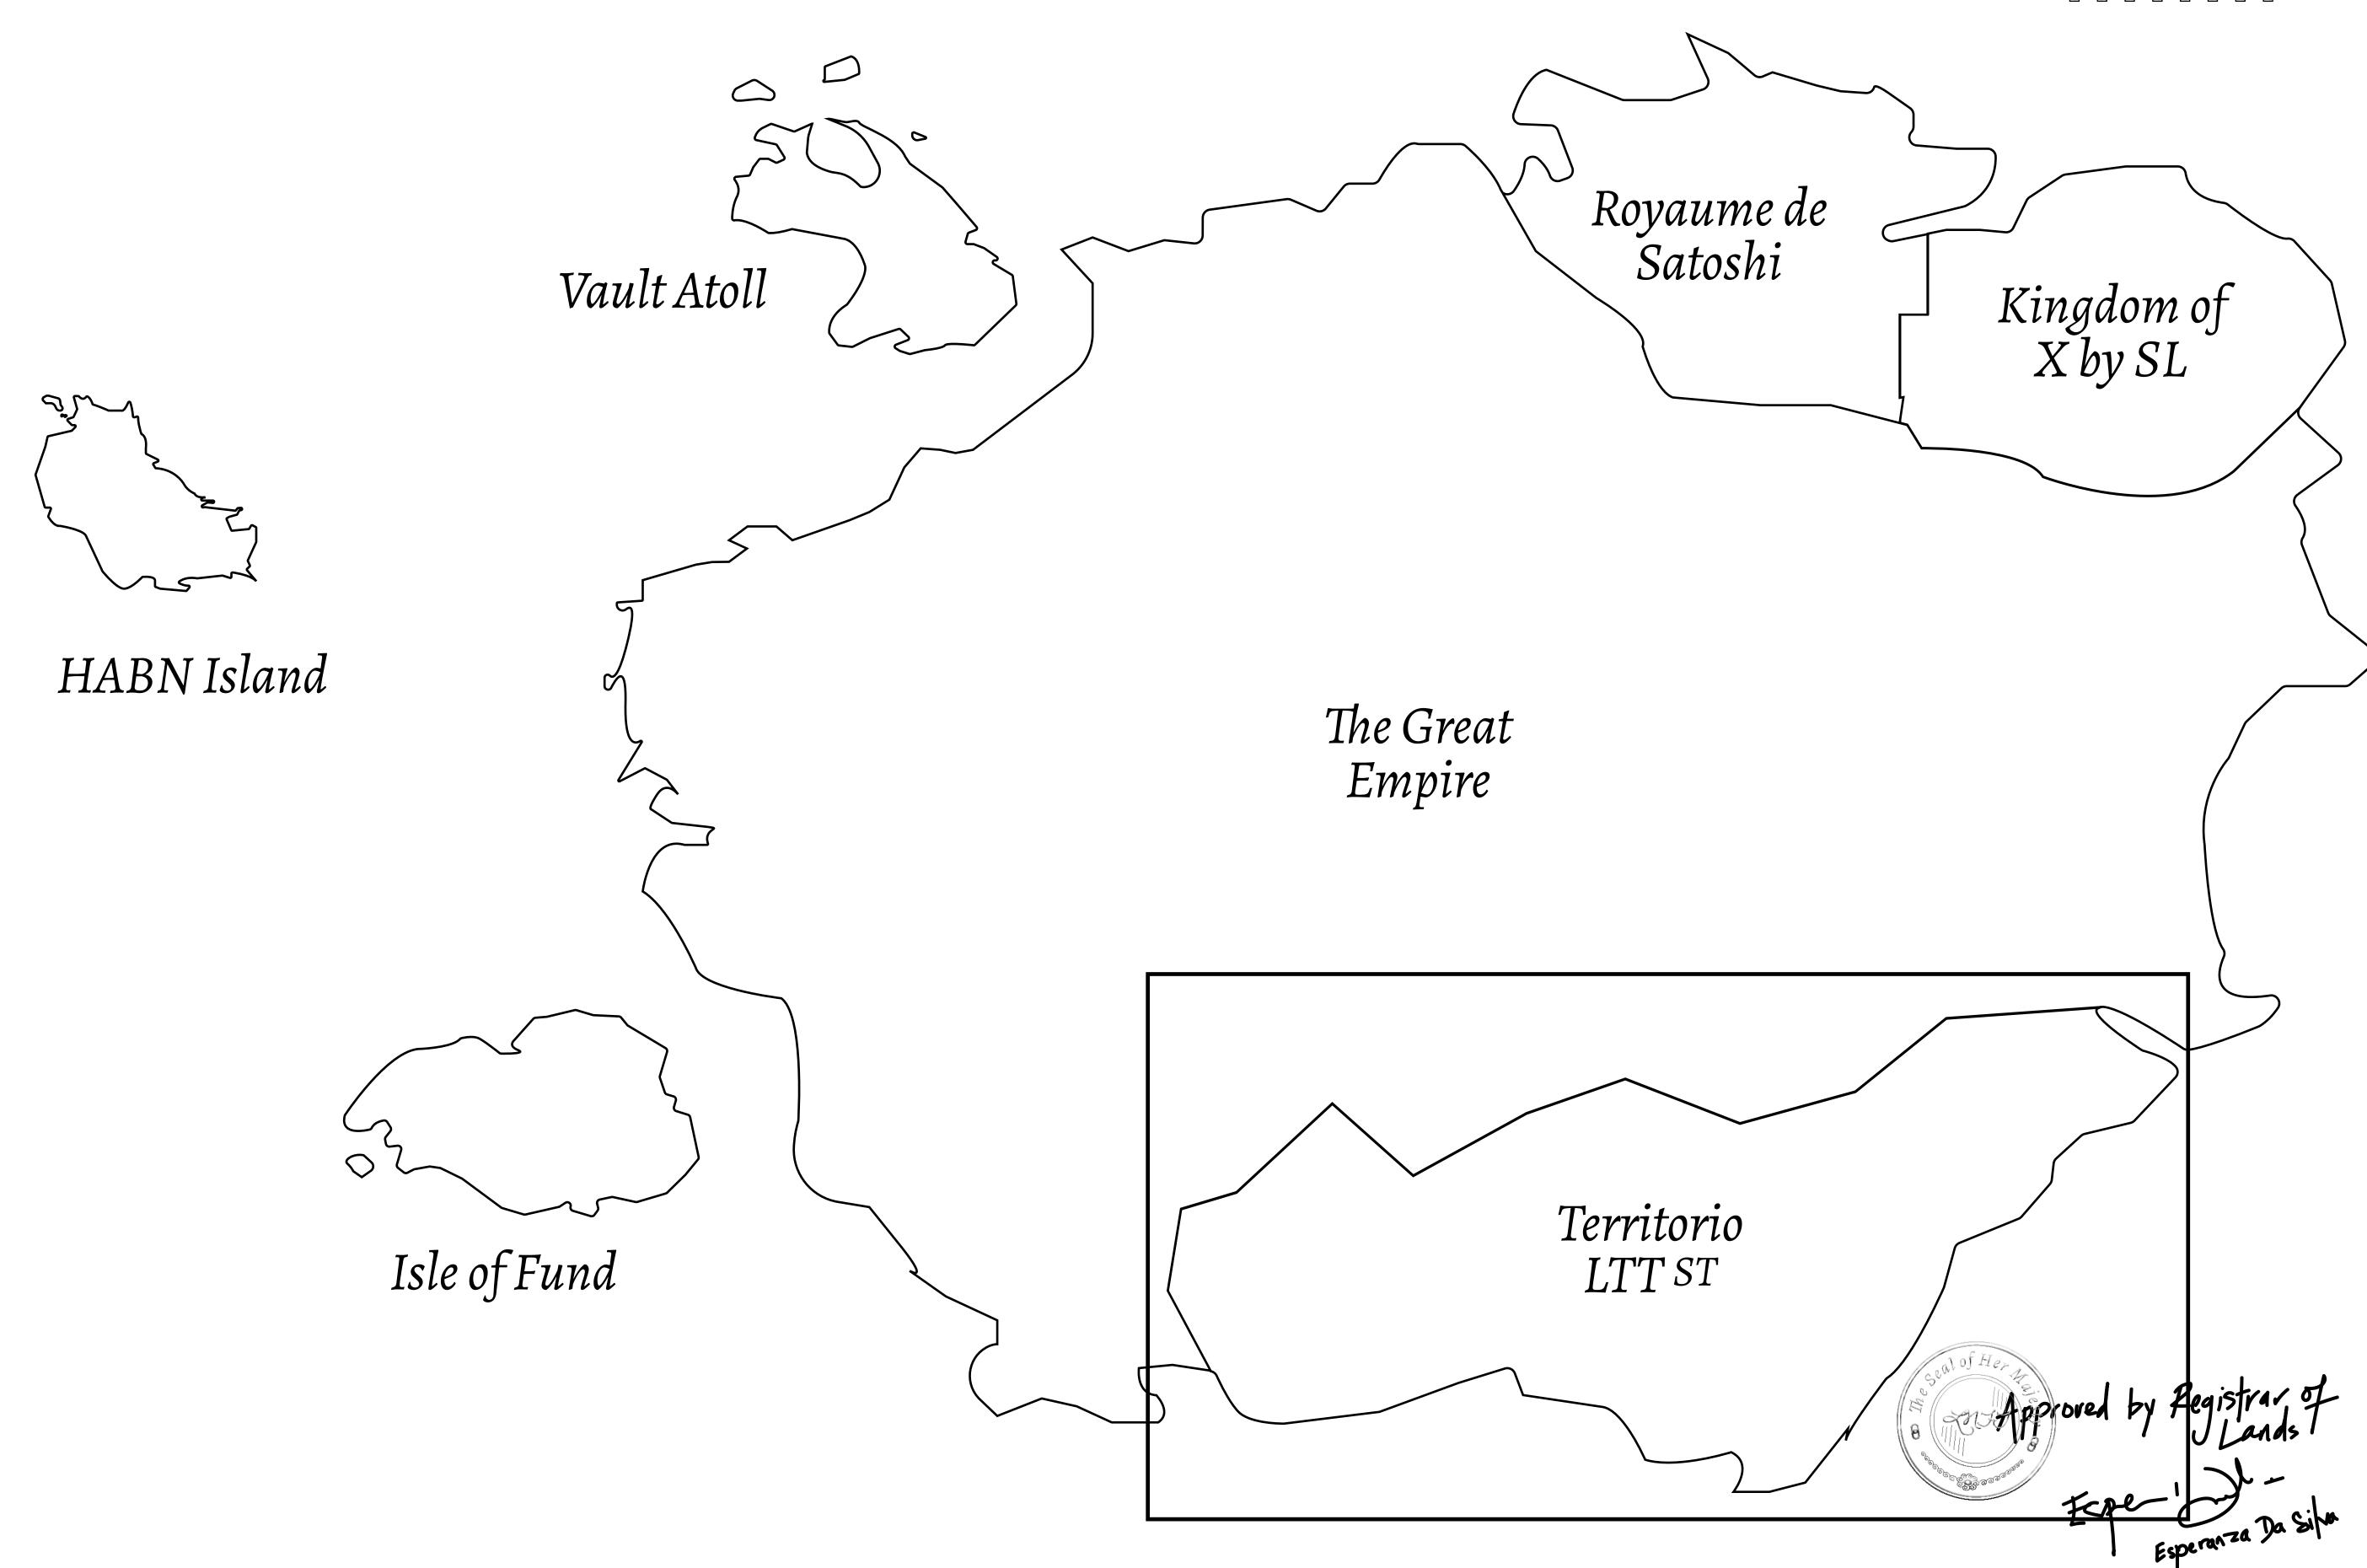

## THE SPANISH ARMADA

The most flamboyant of all of the states, this Spanish-speaking territory houses a clash of cultures. From the LTT trades in the El Mercado district to the solicitations for invites to the Great Empire, and even the traveling Caravans, it is a transient place; people are always on the move on the way to the Great Empire or a trek through the Dividing Range to the Royaume De Satoshi. Commerce uses derivations of LTT such as LTTE, LTTB, and LTTC.

## GEOGRAPHY

COASTLINE
BORDERS
HIGHEST POINT
LOWEST POINT
PLOTS
SCALE

193.03 KM (119.94 MILES)
OCEAN, THE GREAT EMPIRE
MT ELEUTHERIA +1392 M
PUERTO DE LTT 0 M

1045

1:50000

## H.M. LNFT Land Registry

TITLE NUMBER

T0057-221121

ADMINISTRATIVE AREA

TERRITORIO LTT ST

ISSUED 22 November 2021 ...

SCALE **1/50000** 

OWNER ENTITLEMENT