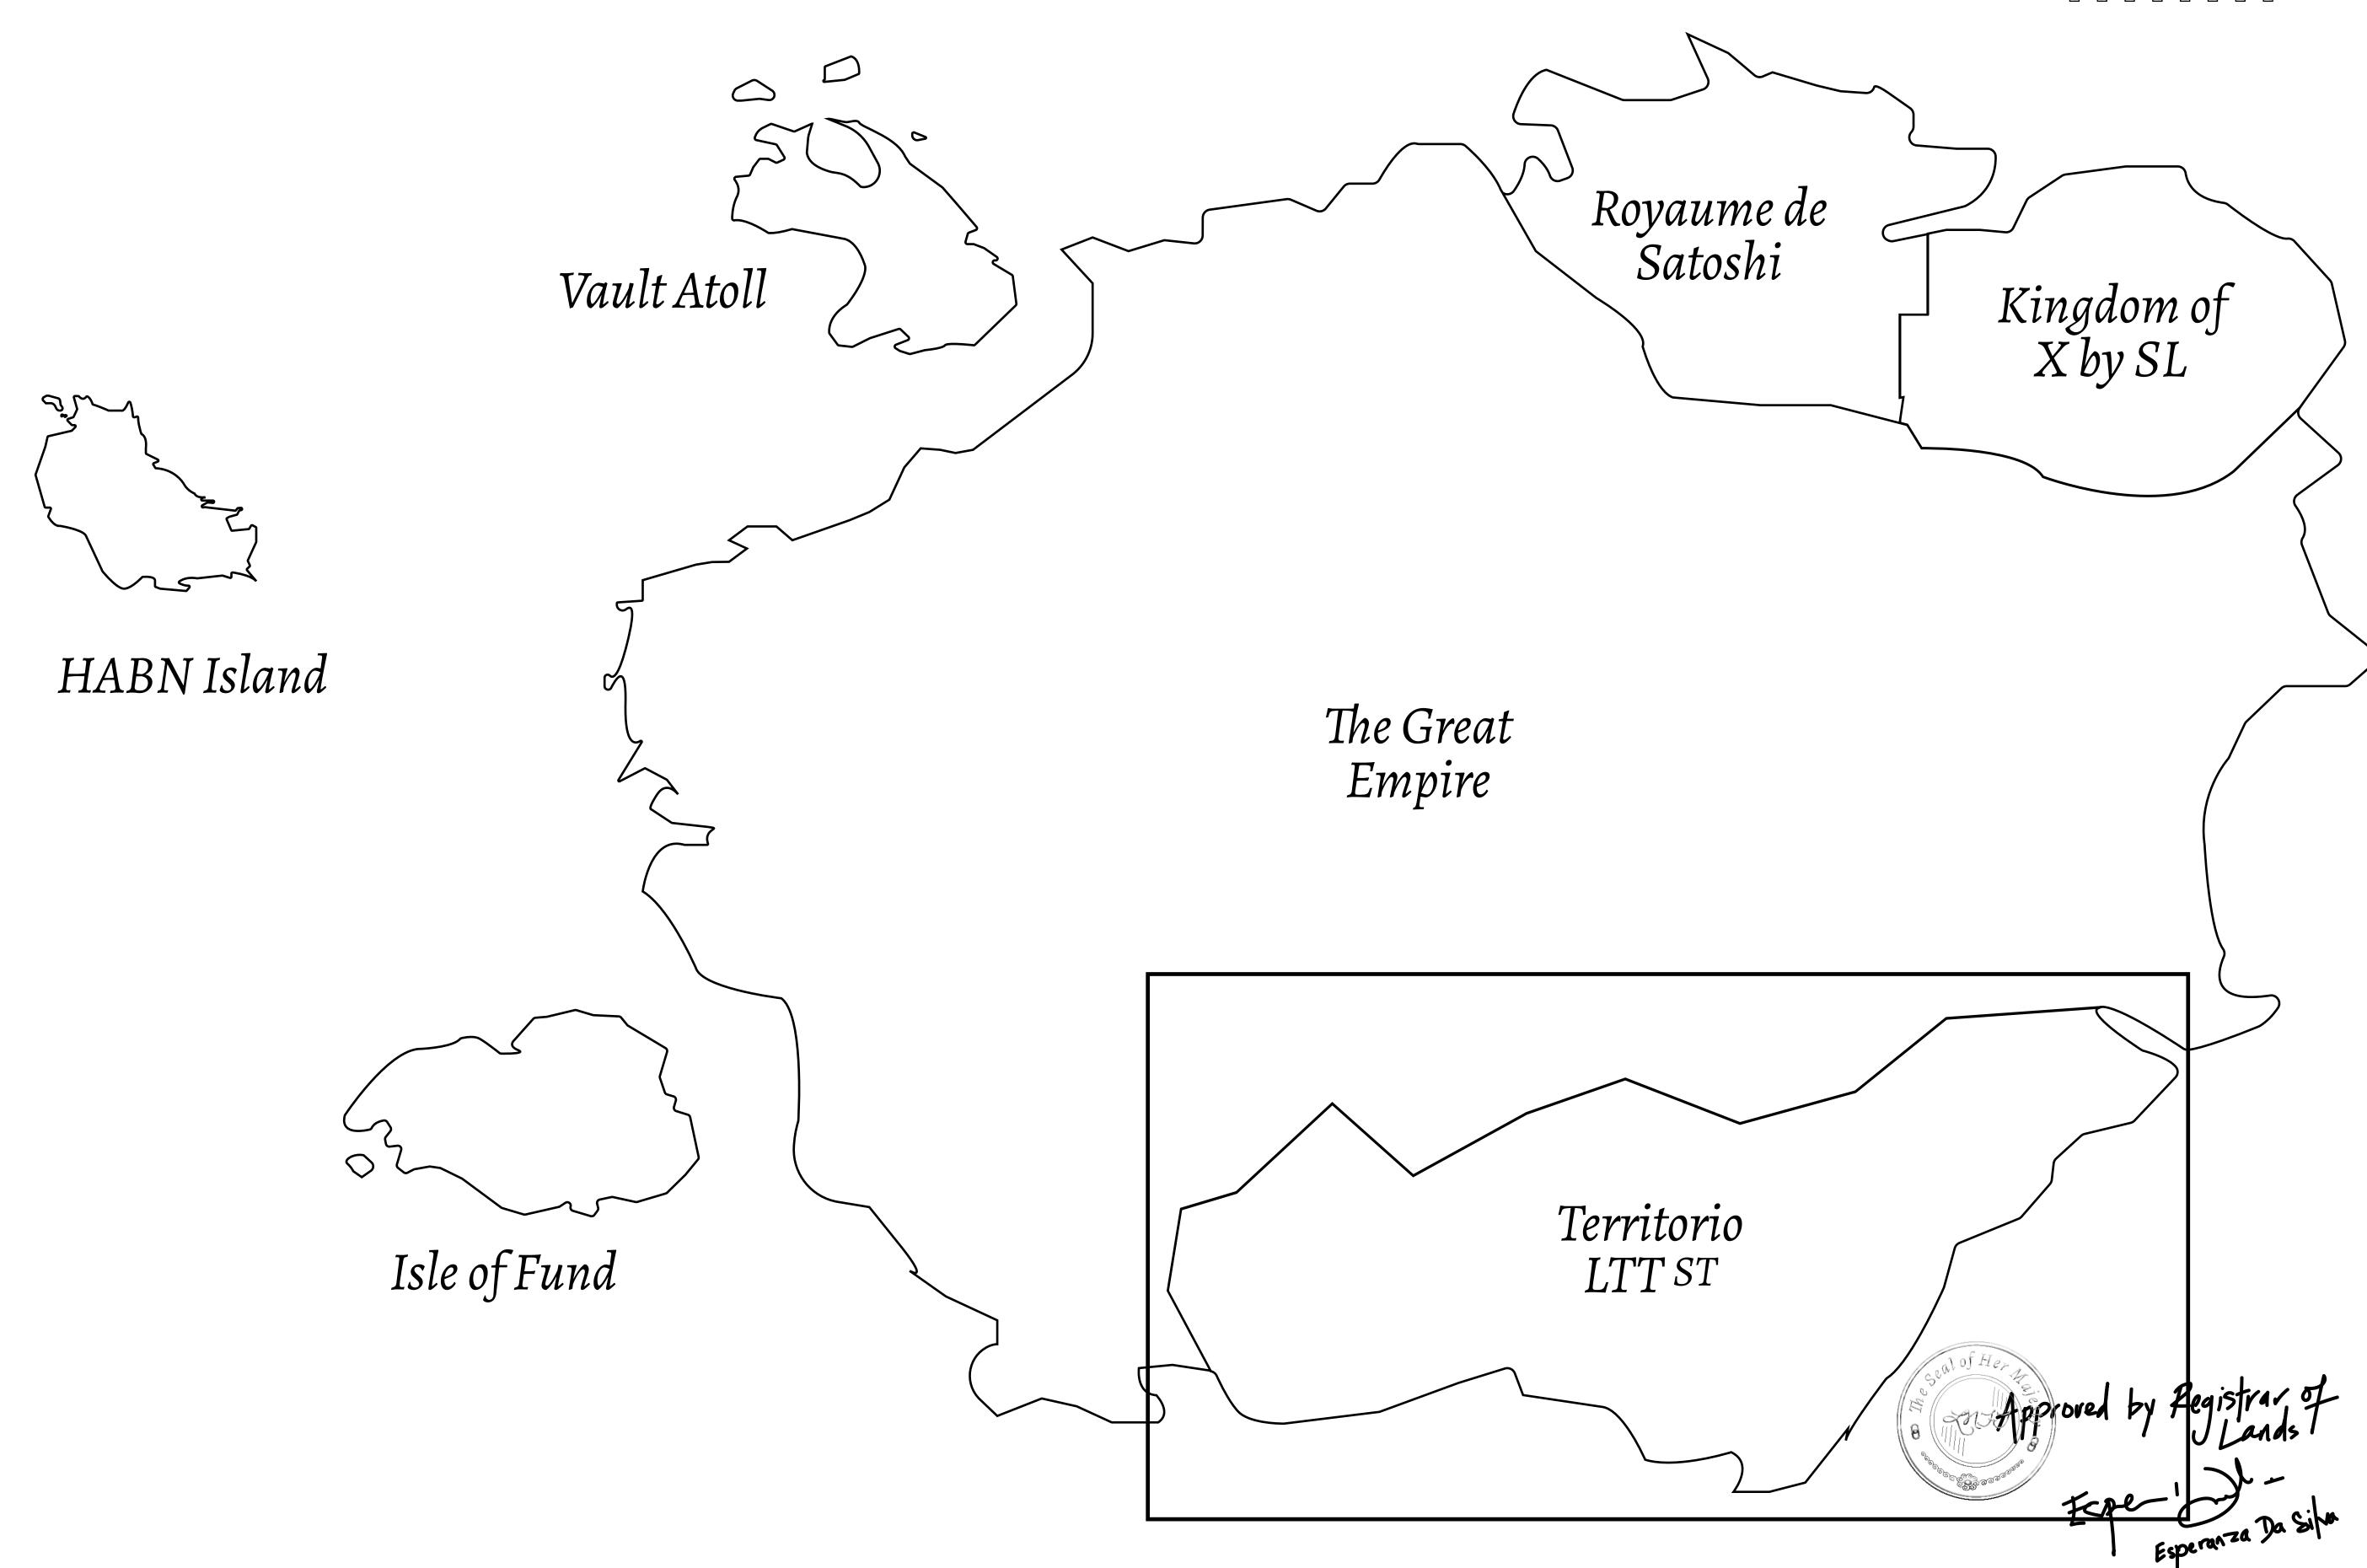

## THE SPANISH ARMADA

The most flamboyant of all of the states, this Spanish-speaking territory houses a clash of cultures. From the LTT trades in the El Mercado district to the solicitations for invites to the Great Empire, and even the traveling Caravans, it is a transient place; people are always on the move on the way to the Great Empire or a trek through the Dividing Range to the Royaume De Satoshi. Commerce uses derivations of LTT such as LTTE, LTTB, and LTTC.

## GEOGRAPHY

COASTLINE
BORDERS
HIGHEST POINT
LOWEST POINT
PLOTS
SCALE

193.03 KM (119.94 MILES)
OCEAN, THE GREAT EMPIRE
MT ELEUTHERIA +1392 M
PUERTO DE LTT 0 M

1045

1:50000

PLOT T0057 BOUNDARY: 5.28 KM PLOT T0526 PLOT T0055 PLOT T0515 PINTTN5N9