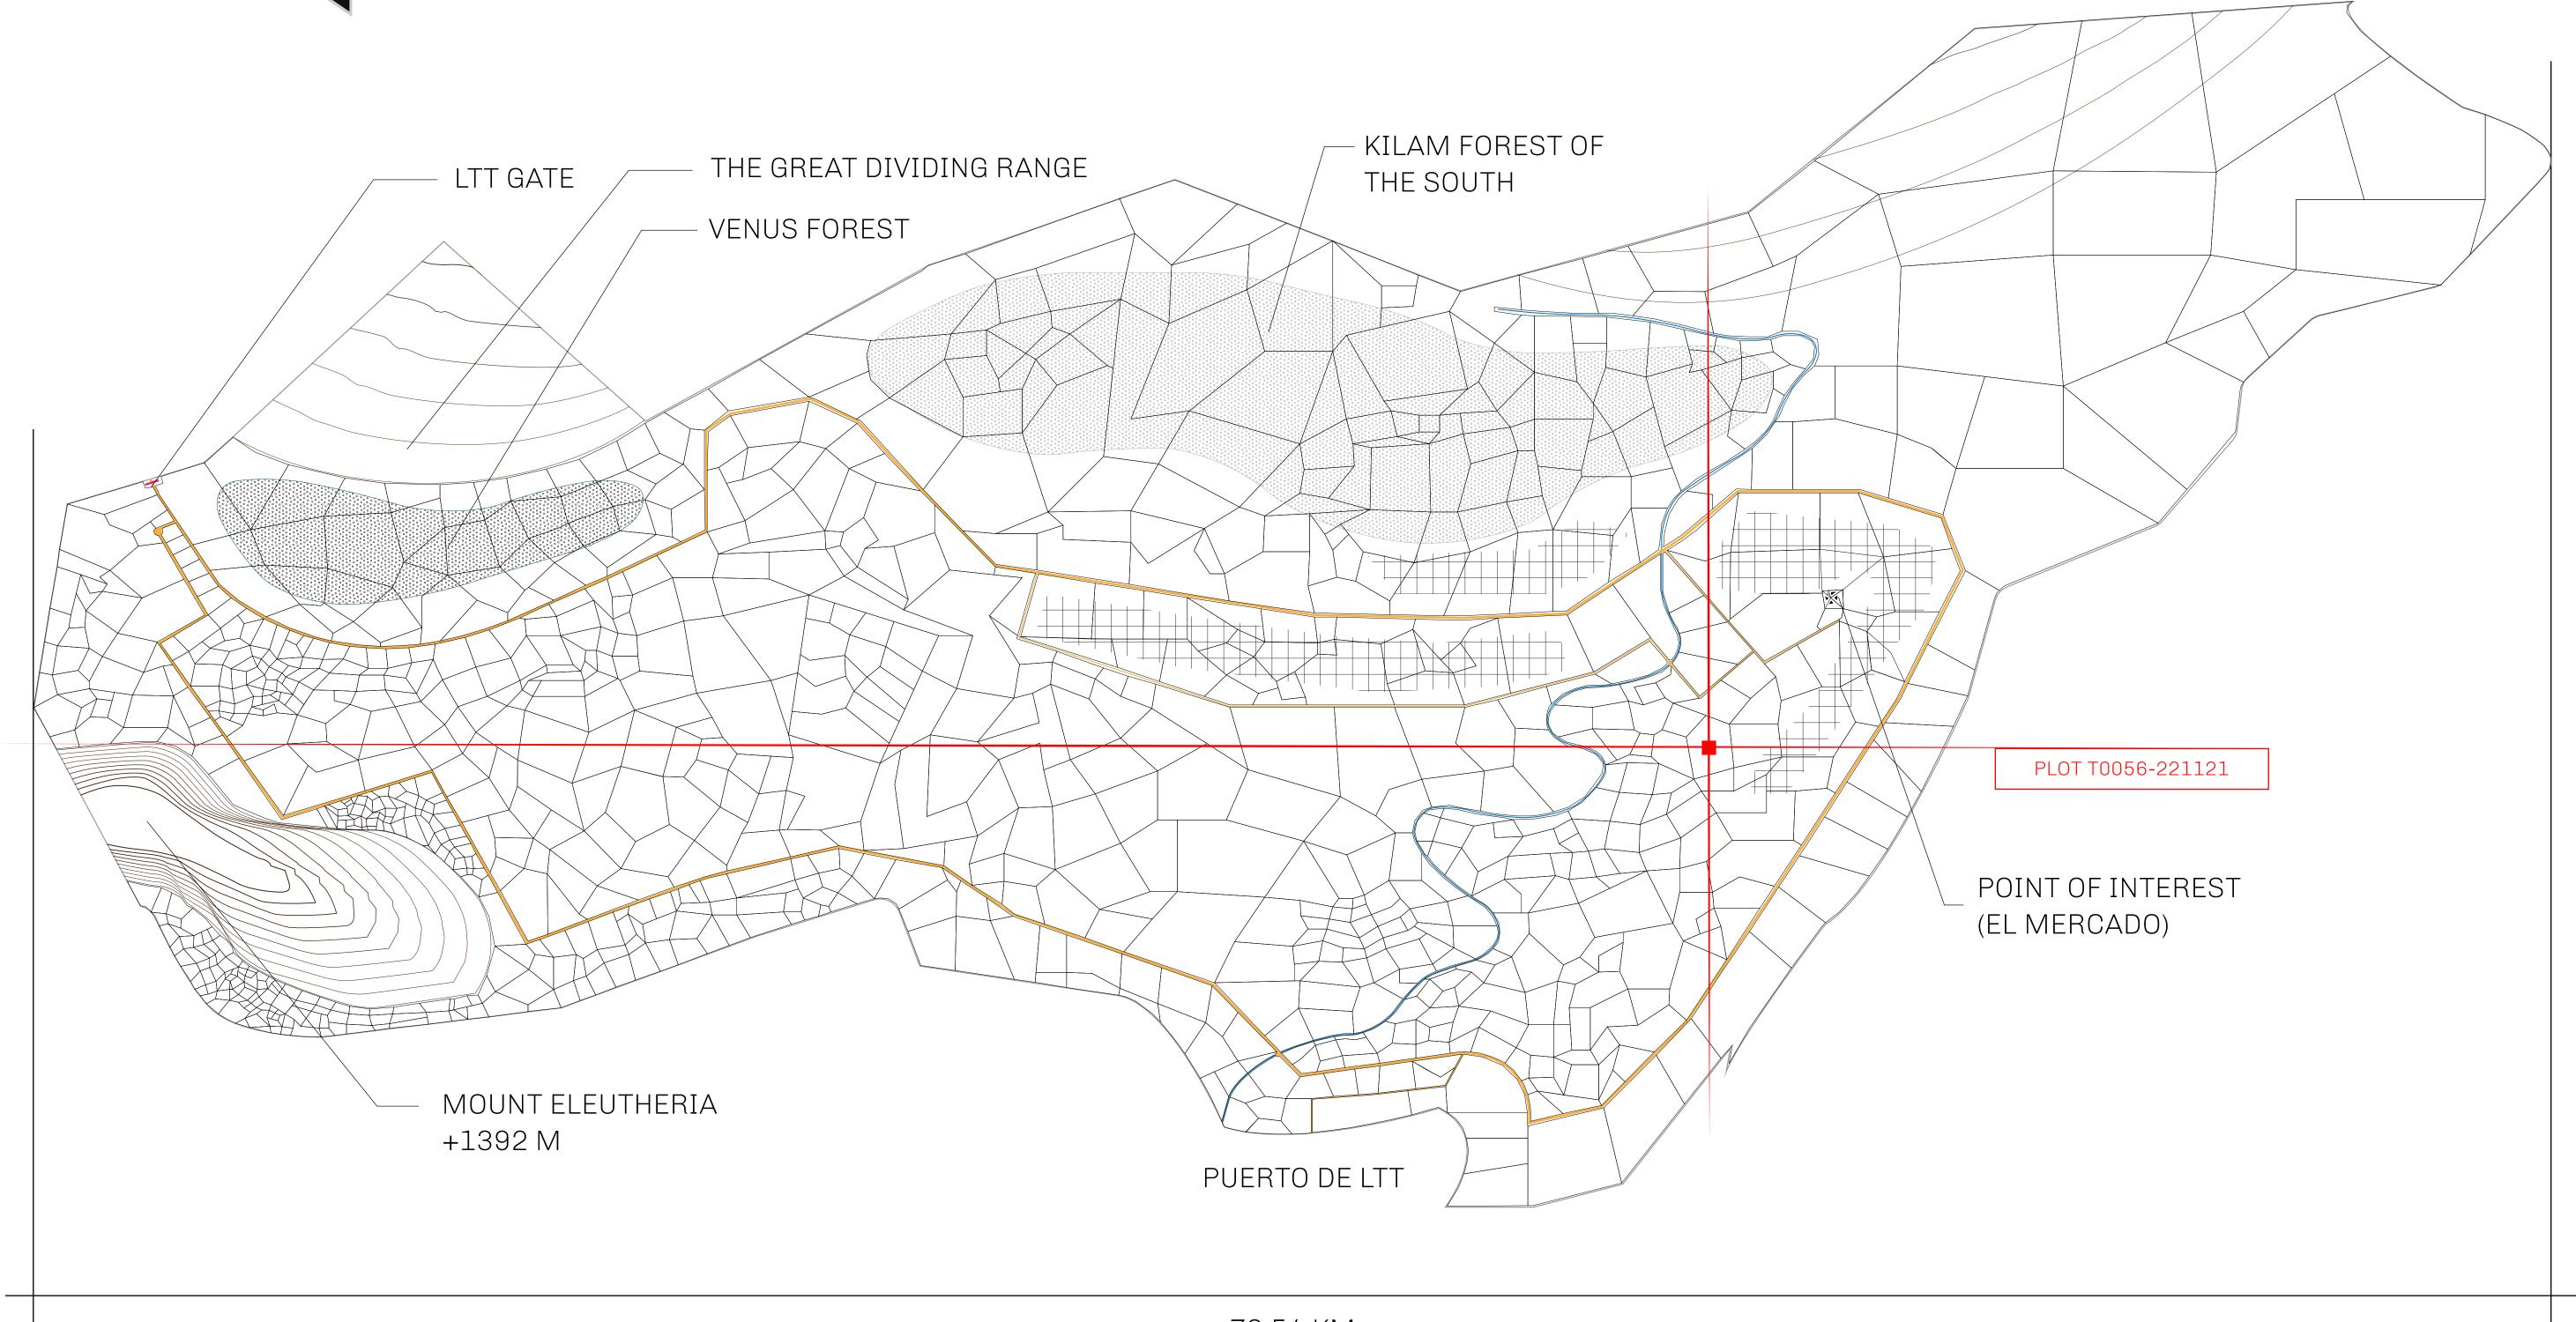

## THE SPANISH ARMADA

The most flamboyant of all of the states, this Spanish-speaking territory houses a clash of cultures. From the LTT trades in the El Mercado district to the solicitations for invites to the Great Empire, and even the traveling Caravans, it is a transient place; people are always on the move on the way to the Great Empire or a trek through the Dividing Range to the Royaume De Satoshi. Commerce uses derivations of LTT such as LTTE, LTTB, and LTTC.

## GEOGRAPHY

COASTLINE
BORDERS
HIGHEST POINT
LOWEST POINT
PLOTS
SCALE

193.03 KM (119.94 MILES)
OCEAN, THE GREAT EMPIRE
MT ELEUTHERIA +1392 M
PUERTO DE LTT 0 M

1045

1:50000

## H.M. LNFT Land Registry

TITLE NUMBER

T0056-221121

TERRITORIO LTT ST

ISSUED 22 November 2021 ...

SCALE **1/50000** 

OWNER ENTITLEMENT

Type W-T: Share of 0.1% of all BUN sales (rewarded in Credits) plus 1% of all LTT redeemed based on number of NFT Stories minted; Mint 4 NFT Stories