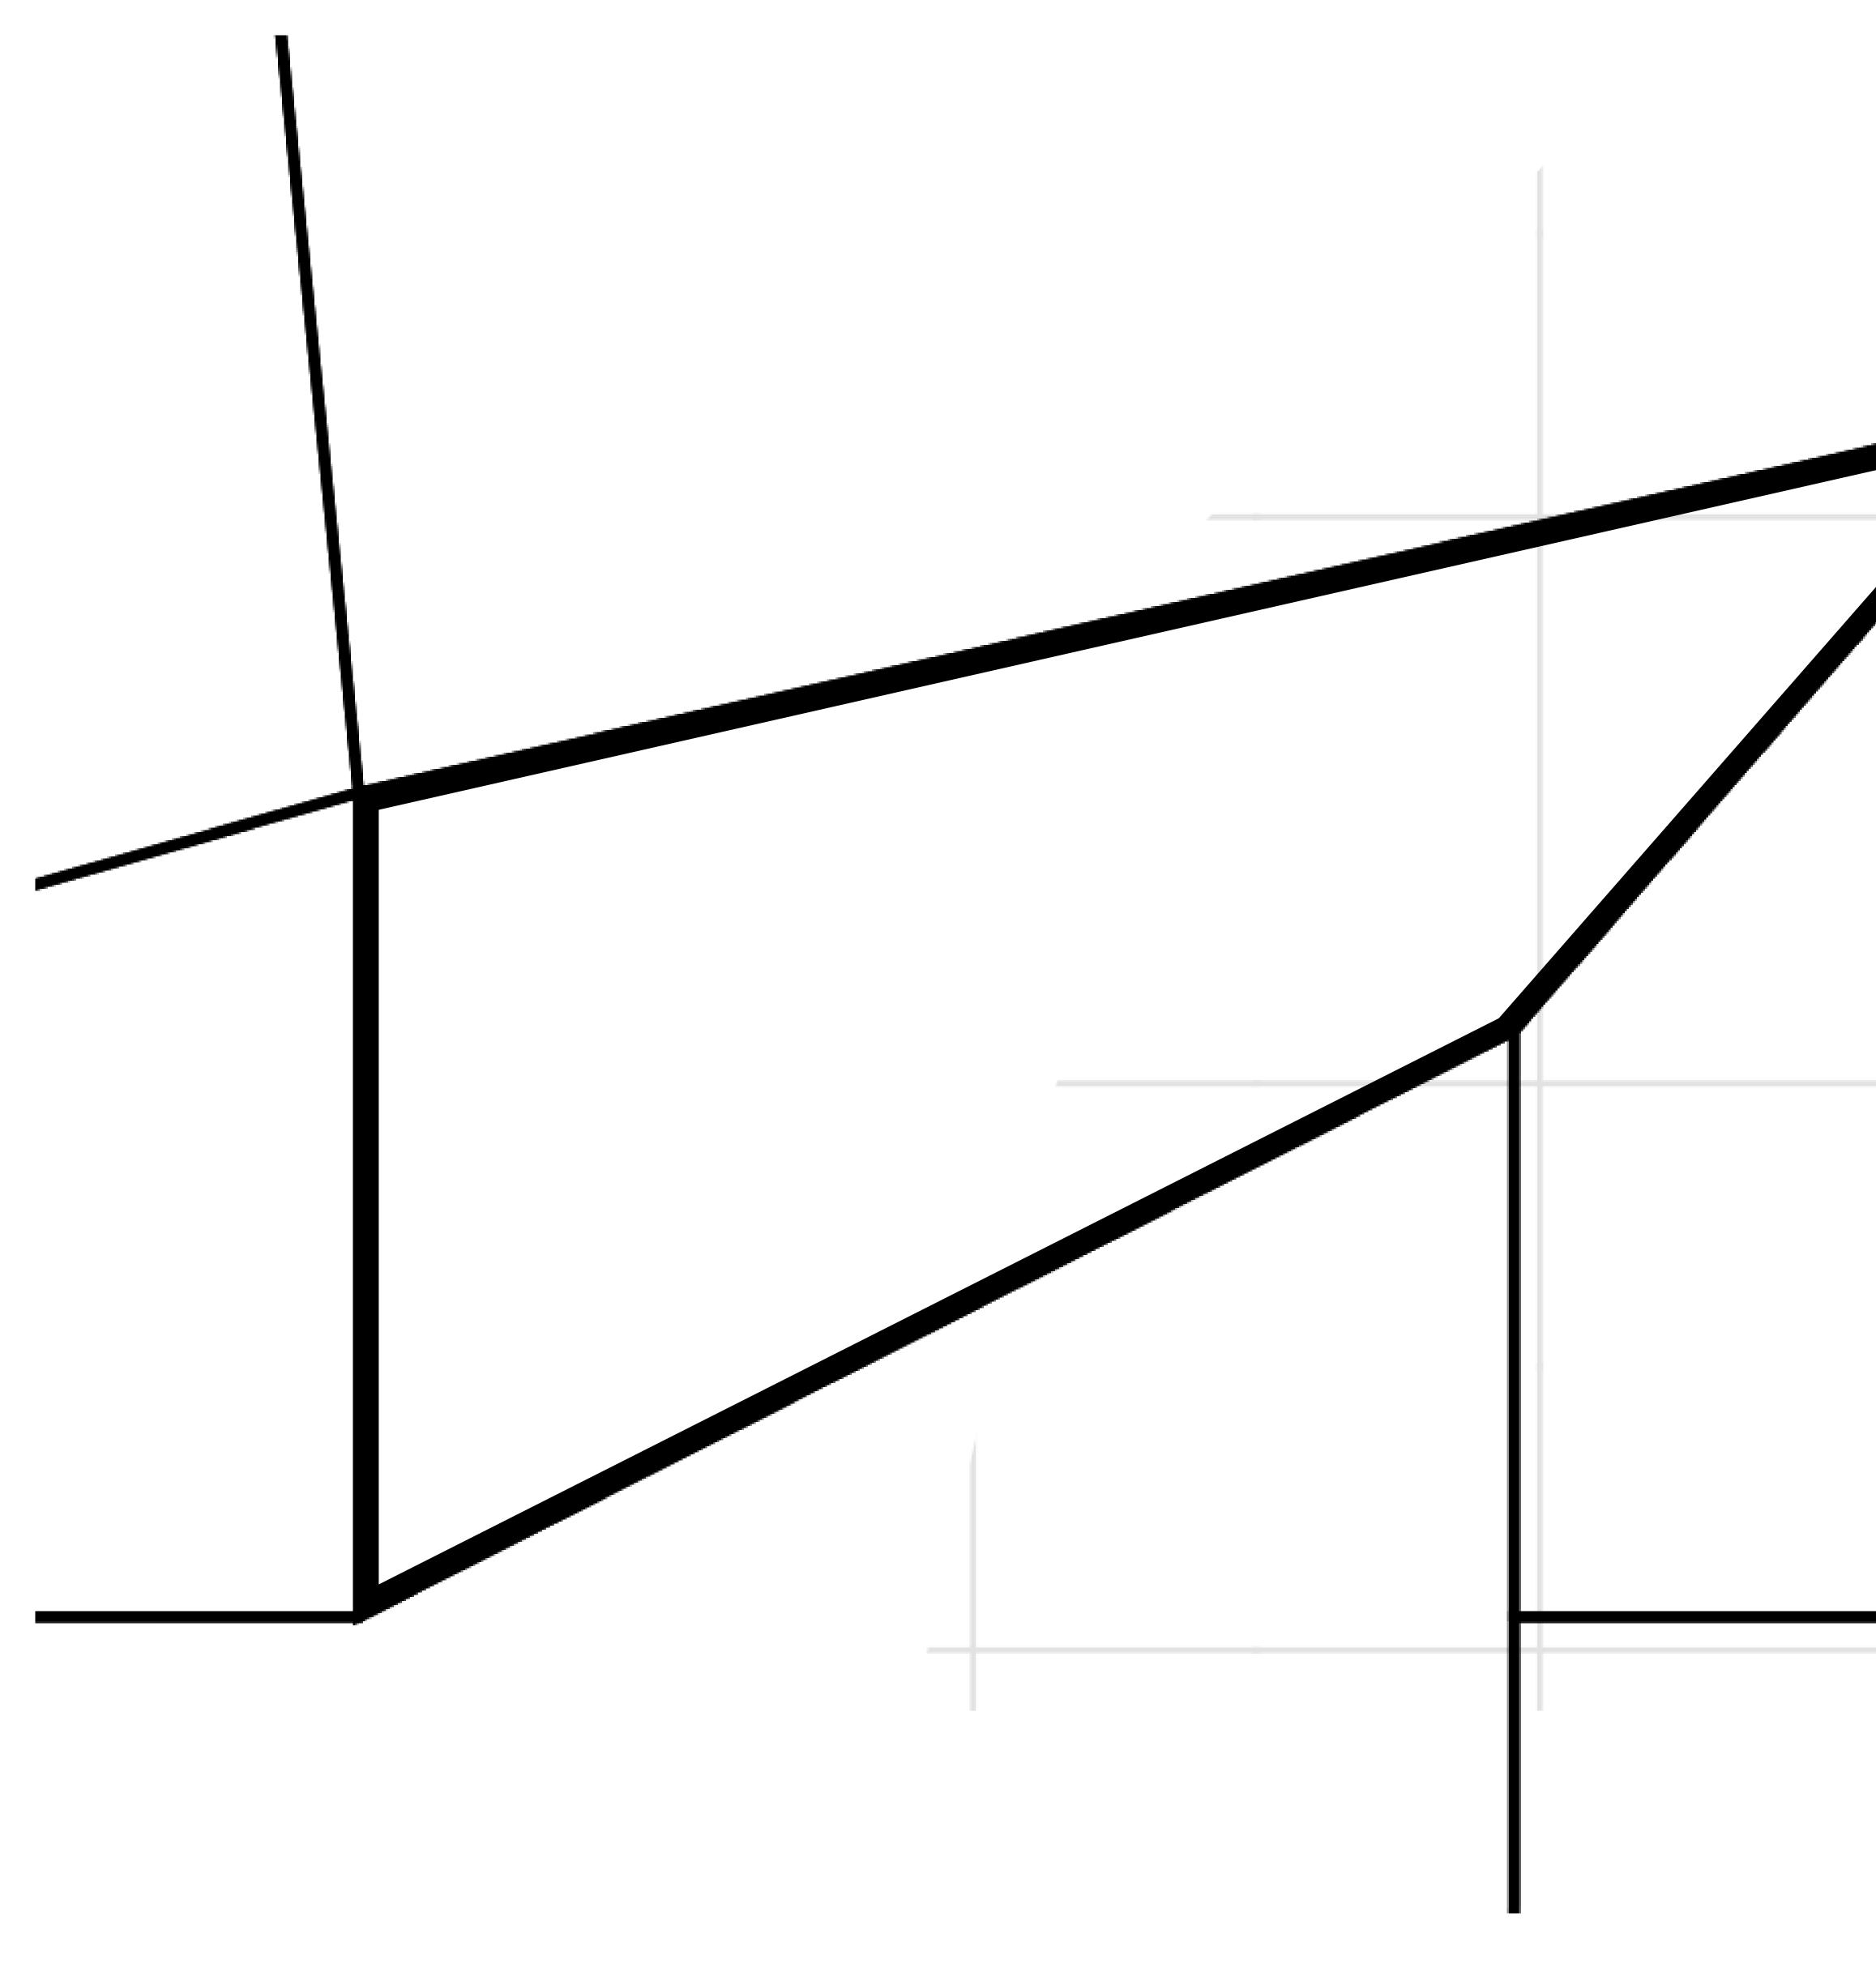

## PLOT TO055 BOUNDARY: 3.83 KM

OFFICIAL PERSPECTIVE SHEET FOR FILING

Indicate vantage point for each drawing. Copy and mark each sheet required prior to filing.

Guide - Vantage point should be indicated as shown in the diagram: