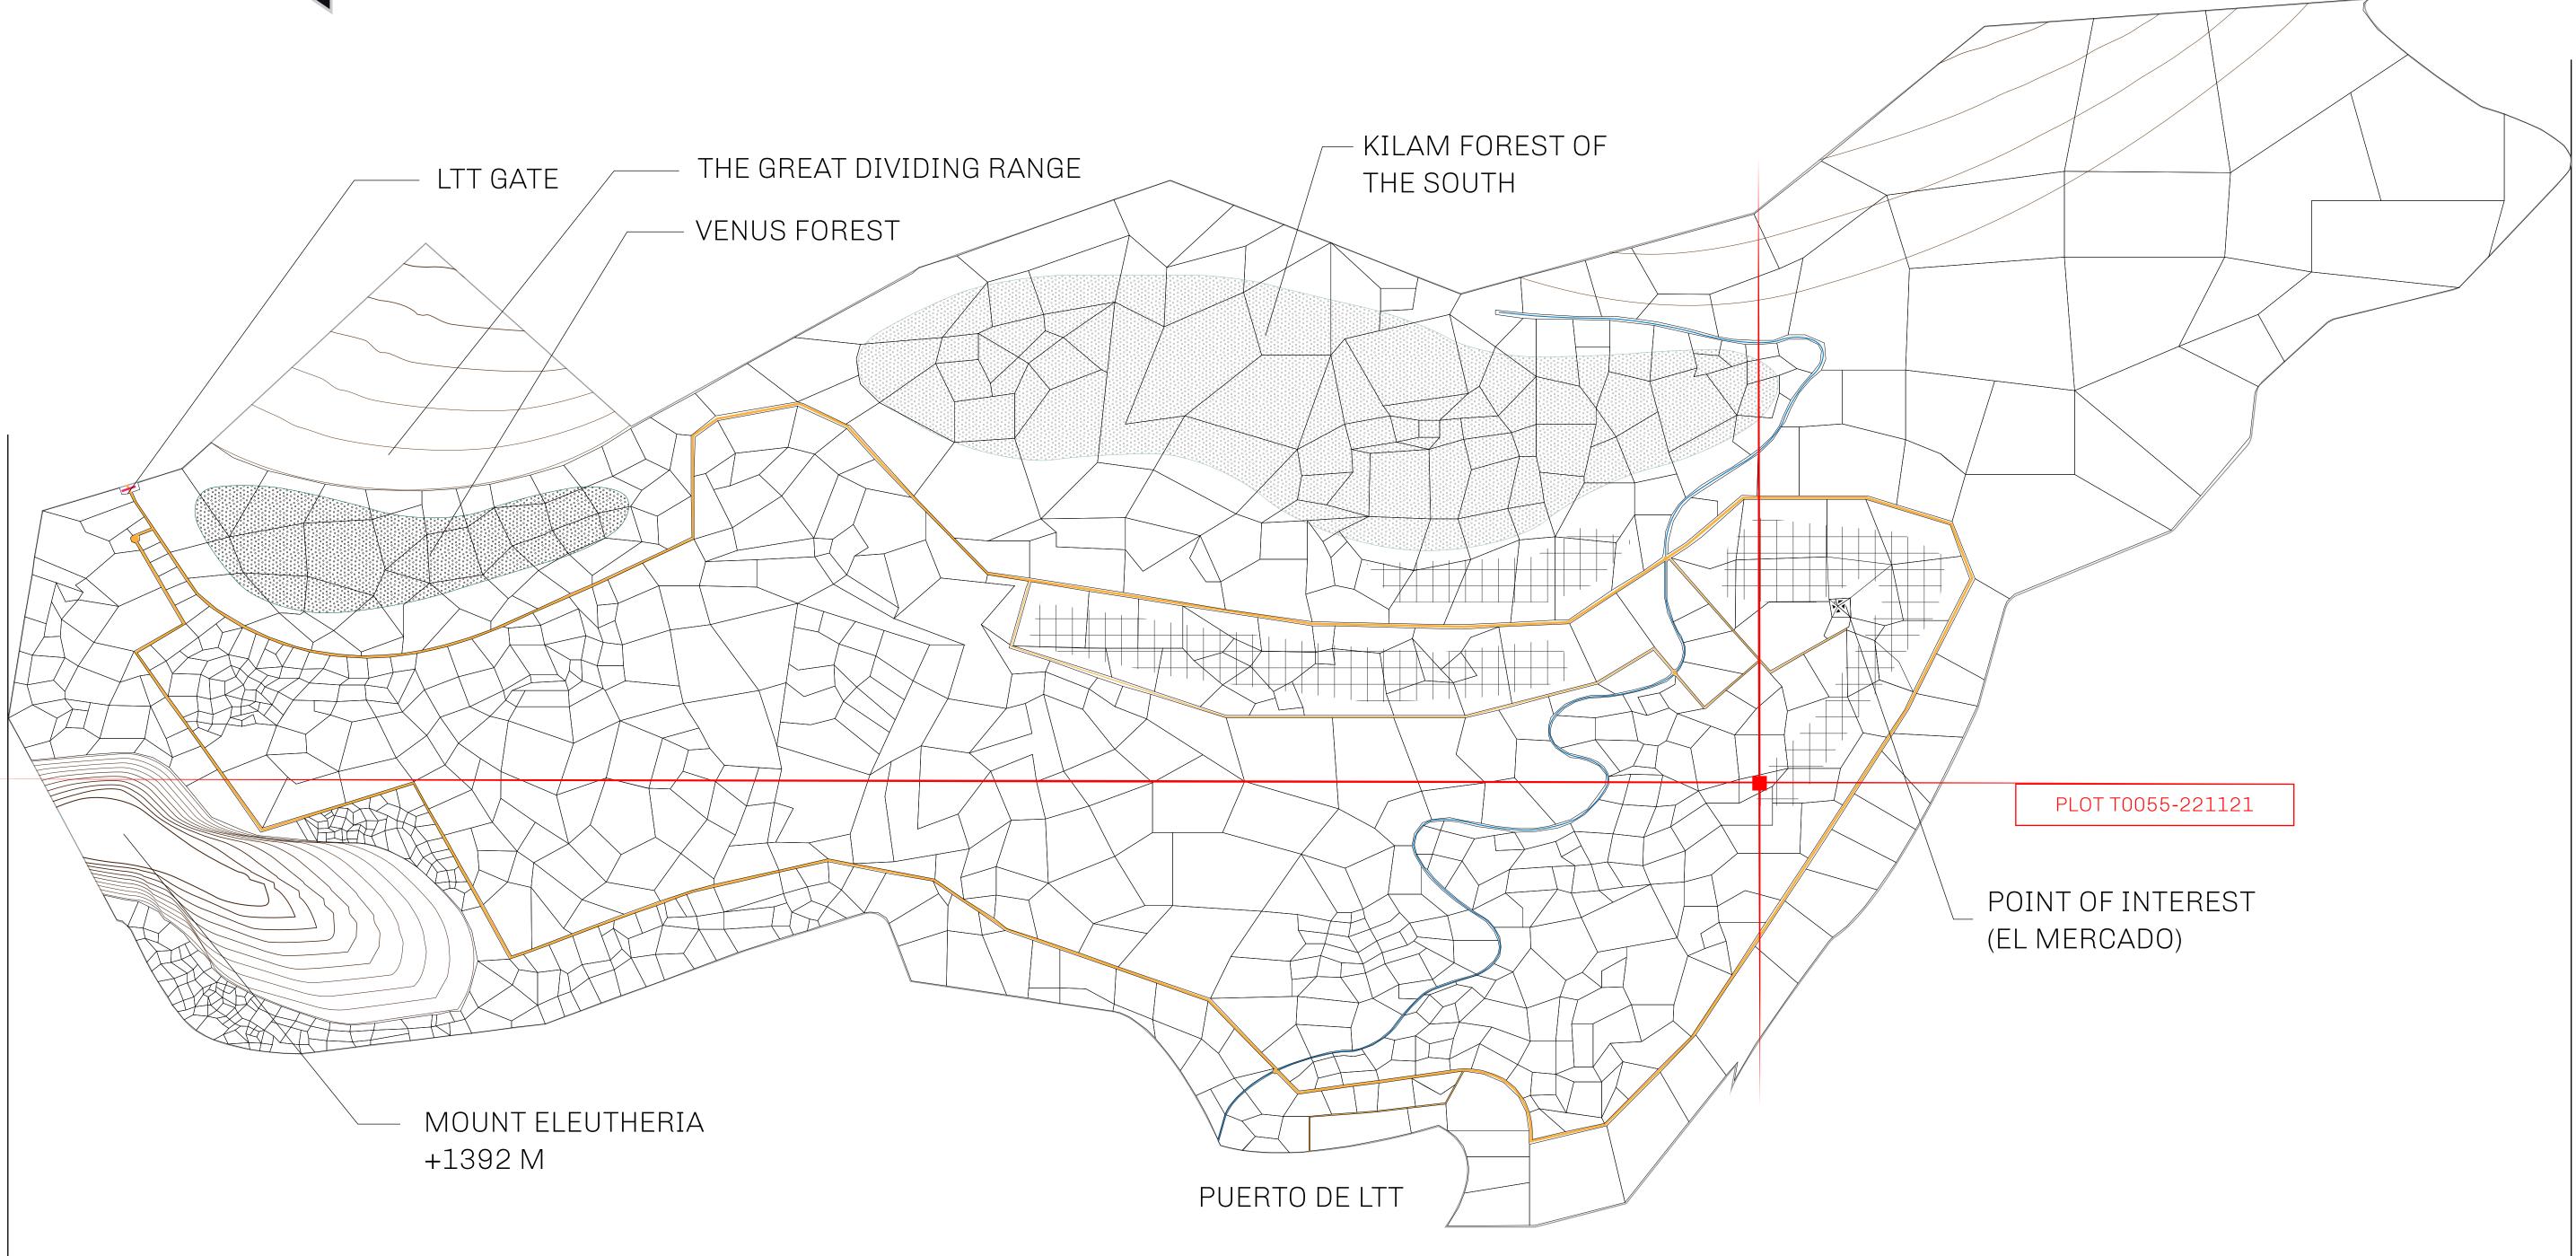

#### GEOGRAPHY

COASTLINE BORDERS HIGHEST POINT LOWEST POINT PLOTS SCALE

193.03 KM (119.94 MILES) OCEAN, THE GREAT EMPIRE MT ELEUTHERIA +1392 M PUERTO DE LTT O M 1045 1:50000

73.54 KM

|          | TITLE NUMBER<br><b>T0055-221121</b> |                  |   |               |
|----------|-------------------------------------|------------------|---|---------------|
| y        |                                     |                  |   |               |
| O LTT ST | ISSUED                              | 22 November 2021 | b | SCALE 1/50000 |

## PLOT TO055 BOUNDARY: 3.83 KM

OFFICIAL PERSPECTIVE SHEET FOR FILING

Indicate vantage point for each drawing. Copy and mark each sheet required prior to filing.

Guide - Vantage point should be indicated as shown in the diagram: