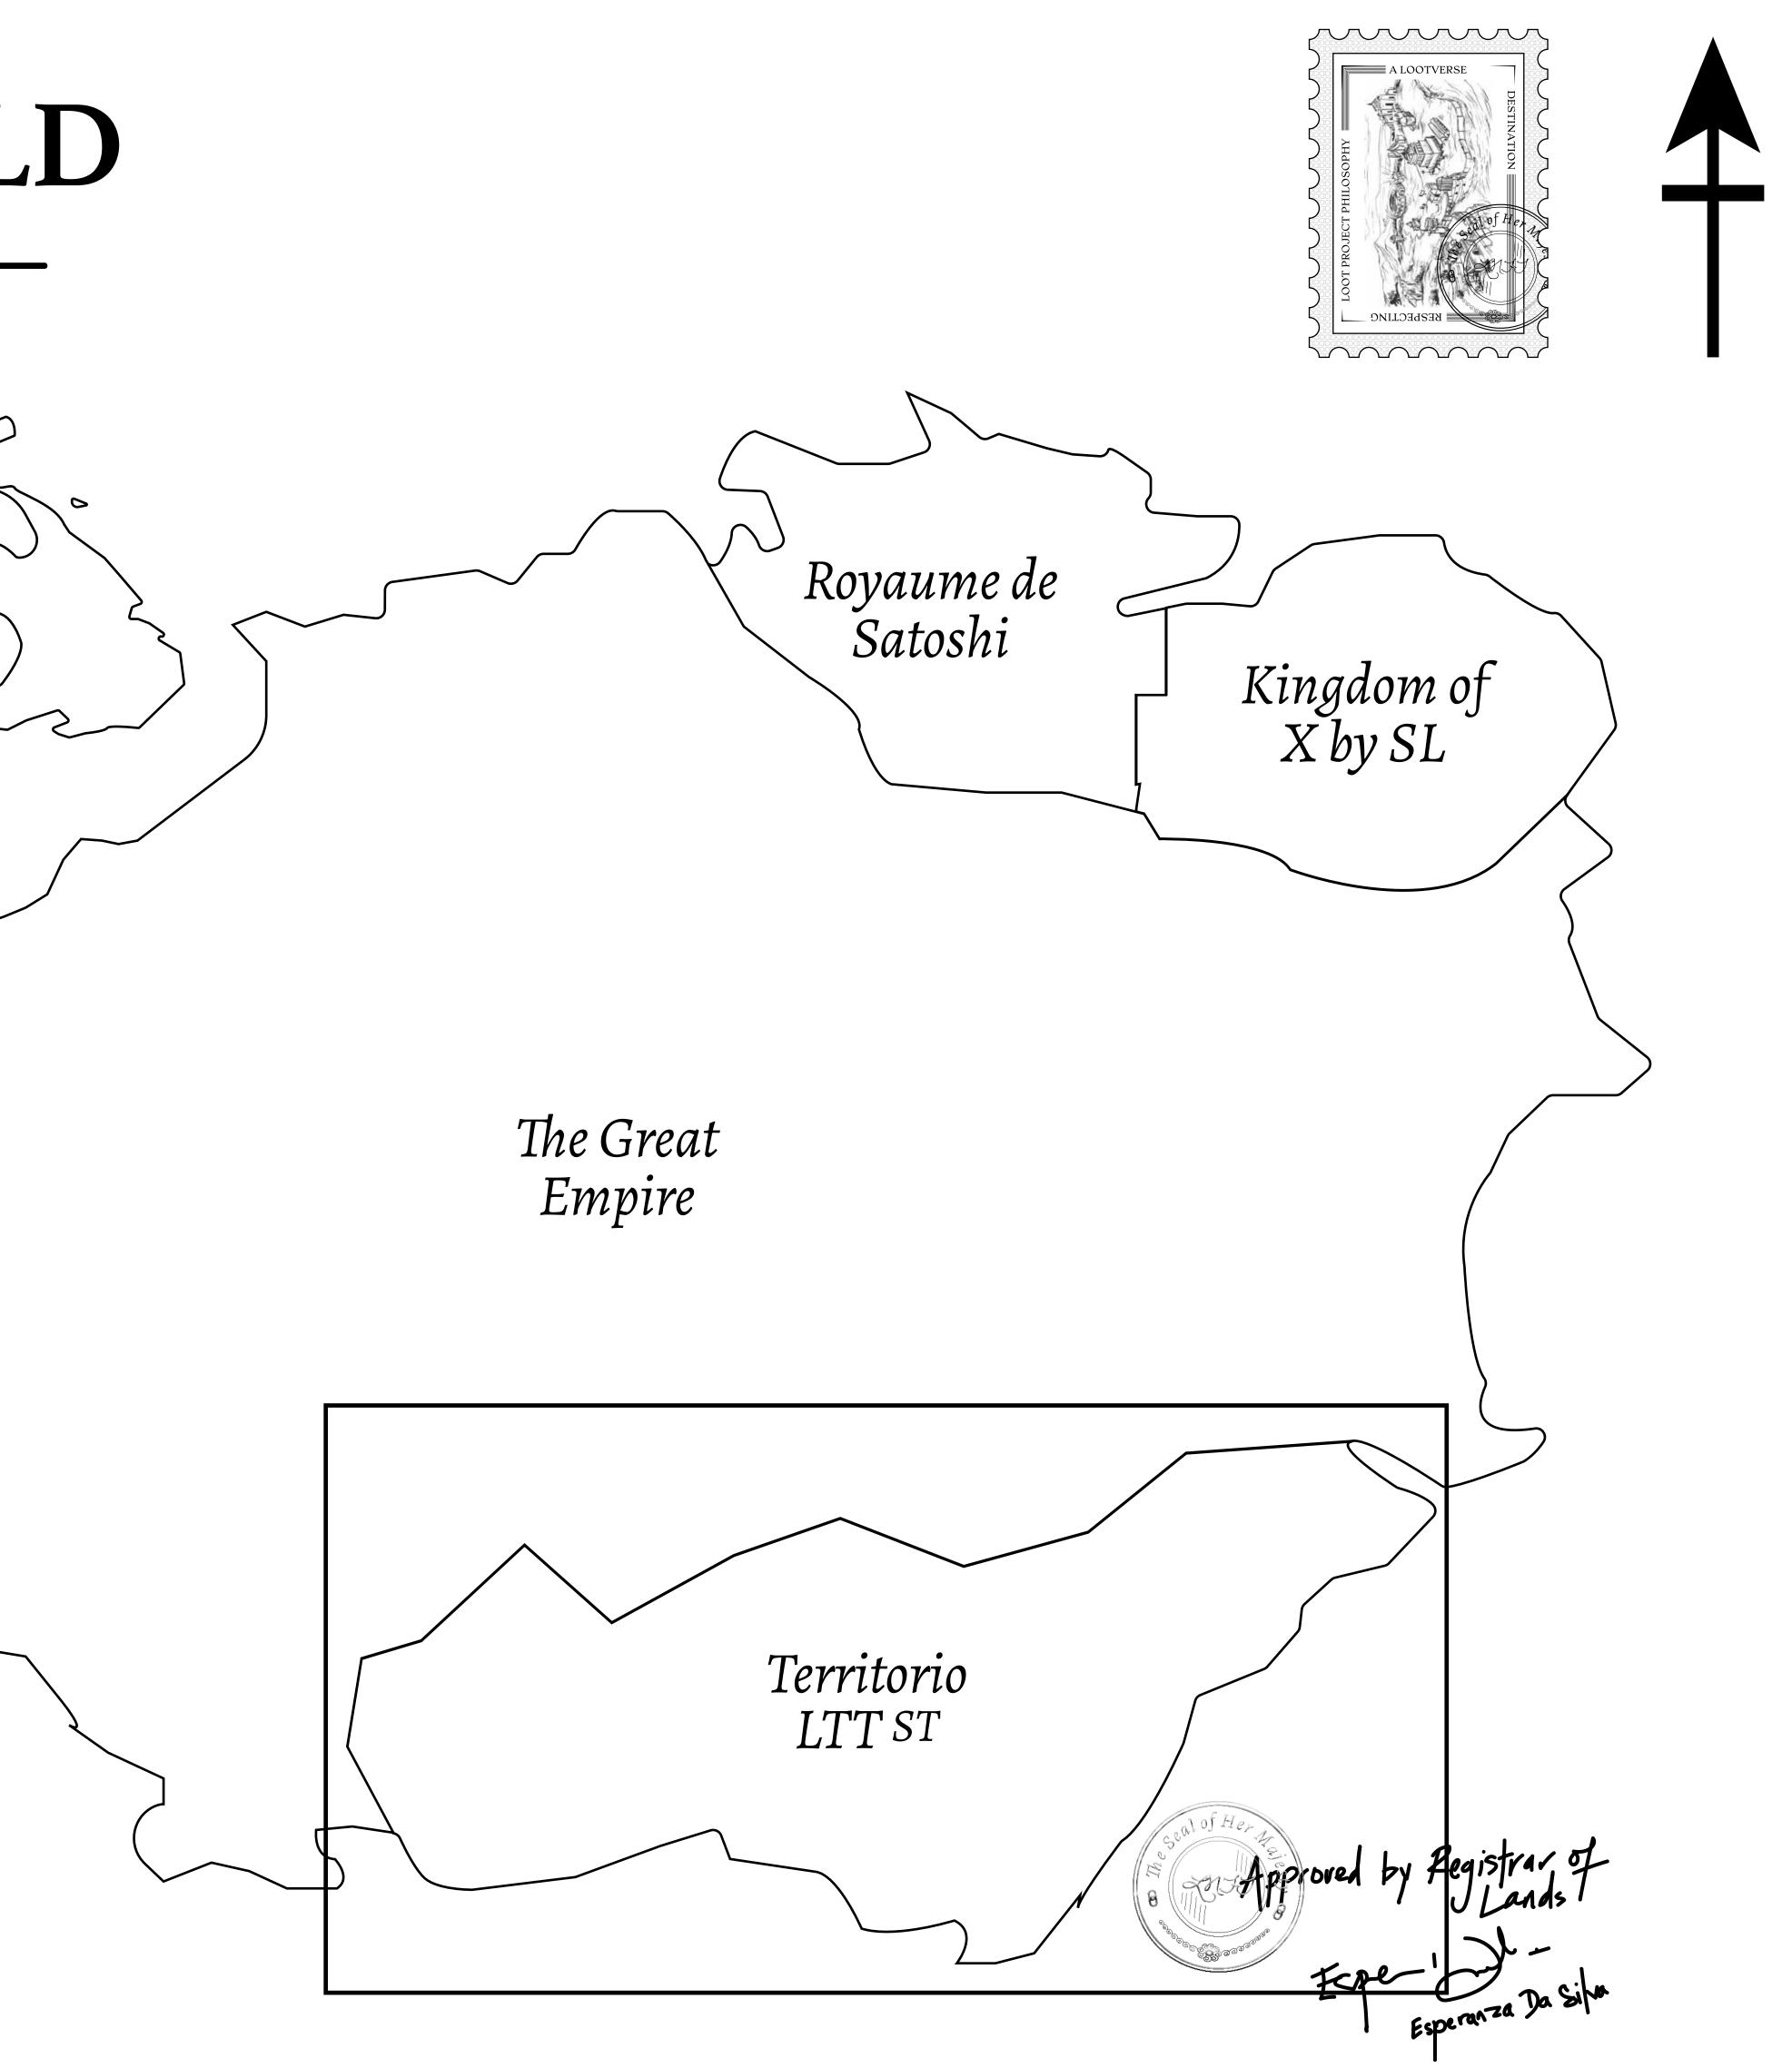

### THE SPANISH ARMADA

The most flamboyant of all of the states, this Spanish-speaking territory houses a clash of cultures. From the LTT trades in the El Mercado district to the solicitations for invites to the Great Empire, and even the traveling Caravans, it is a transient place; people are always on the move on the way to the Great Empire or a trek through the Dividing Range to the Royaume De Satoshi. Commerce uses derivations of LTT such as LTTE, LTTB, and LTTC.

#### GEOGRAPHY

COASTLINE BORDERS HIGHEST POINT LOWEST POINT PLOTS SCALE

193.03 KM (119.94 MILES) OCEAN, THE GREAT EMPIRE MT ELEUTHERIA +1392 M PUERTO DE LTT O M 1045 1:50000

73.54 KM

## H.M. LNFT Land Registry

ADMINISTRATIVE AREA

OWNER ENTITLEMENT

TERRITORIO

Type W-T: Share of 0.1% of all BUN sales (rewarded in Credits) plus 1% of all LTT redeemed based on number of NFT Stories minted; Mint 4 NFT Stories