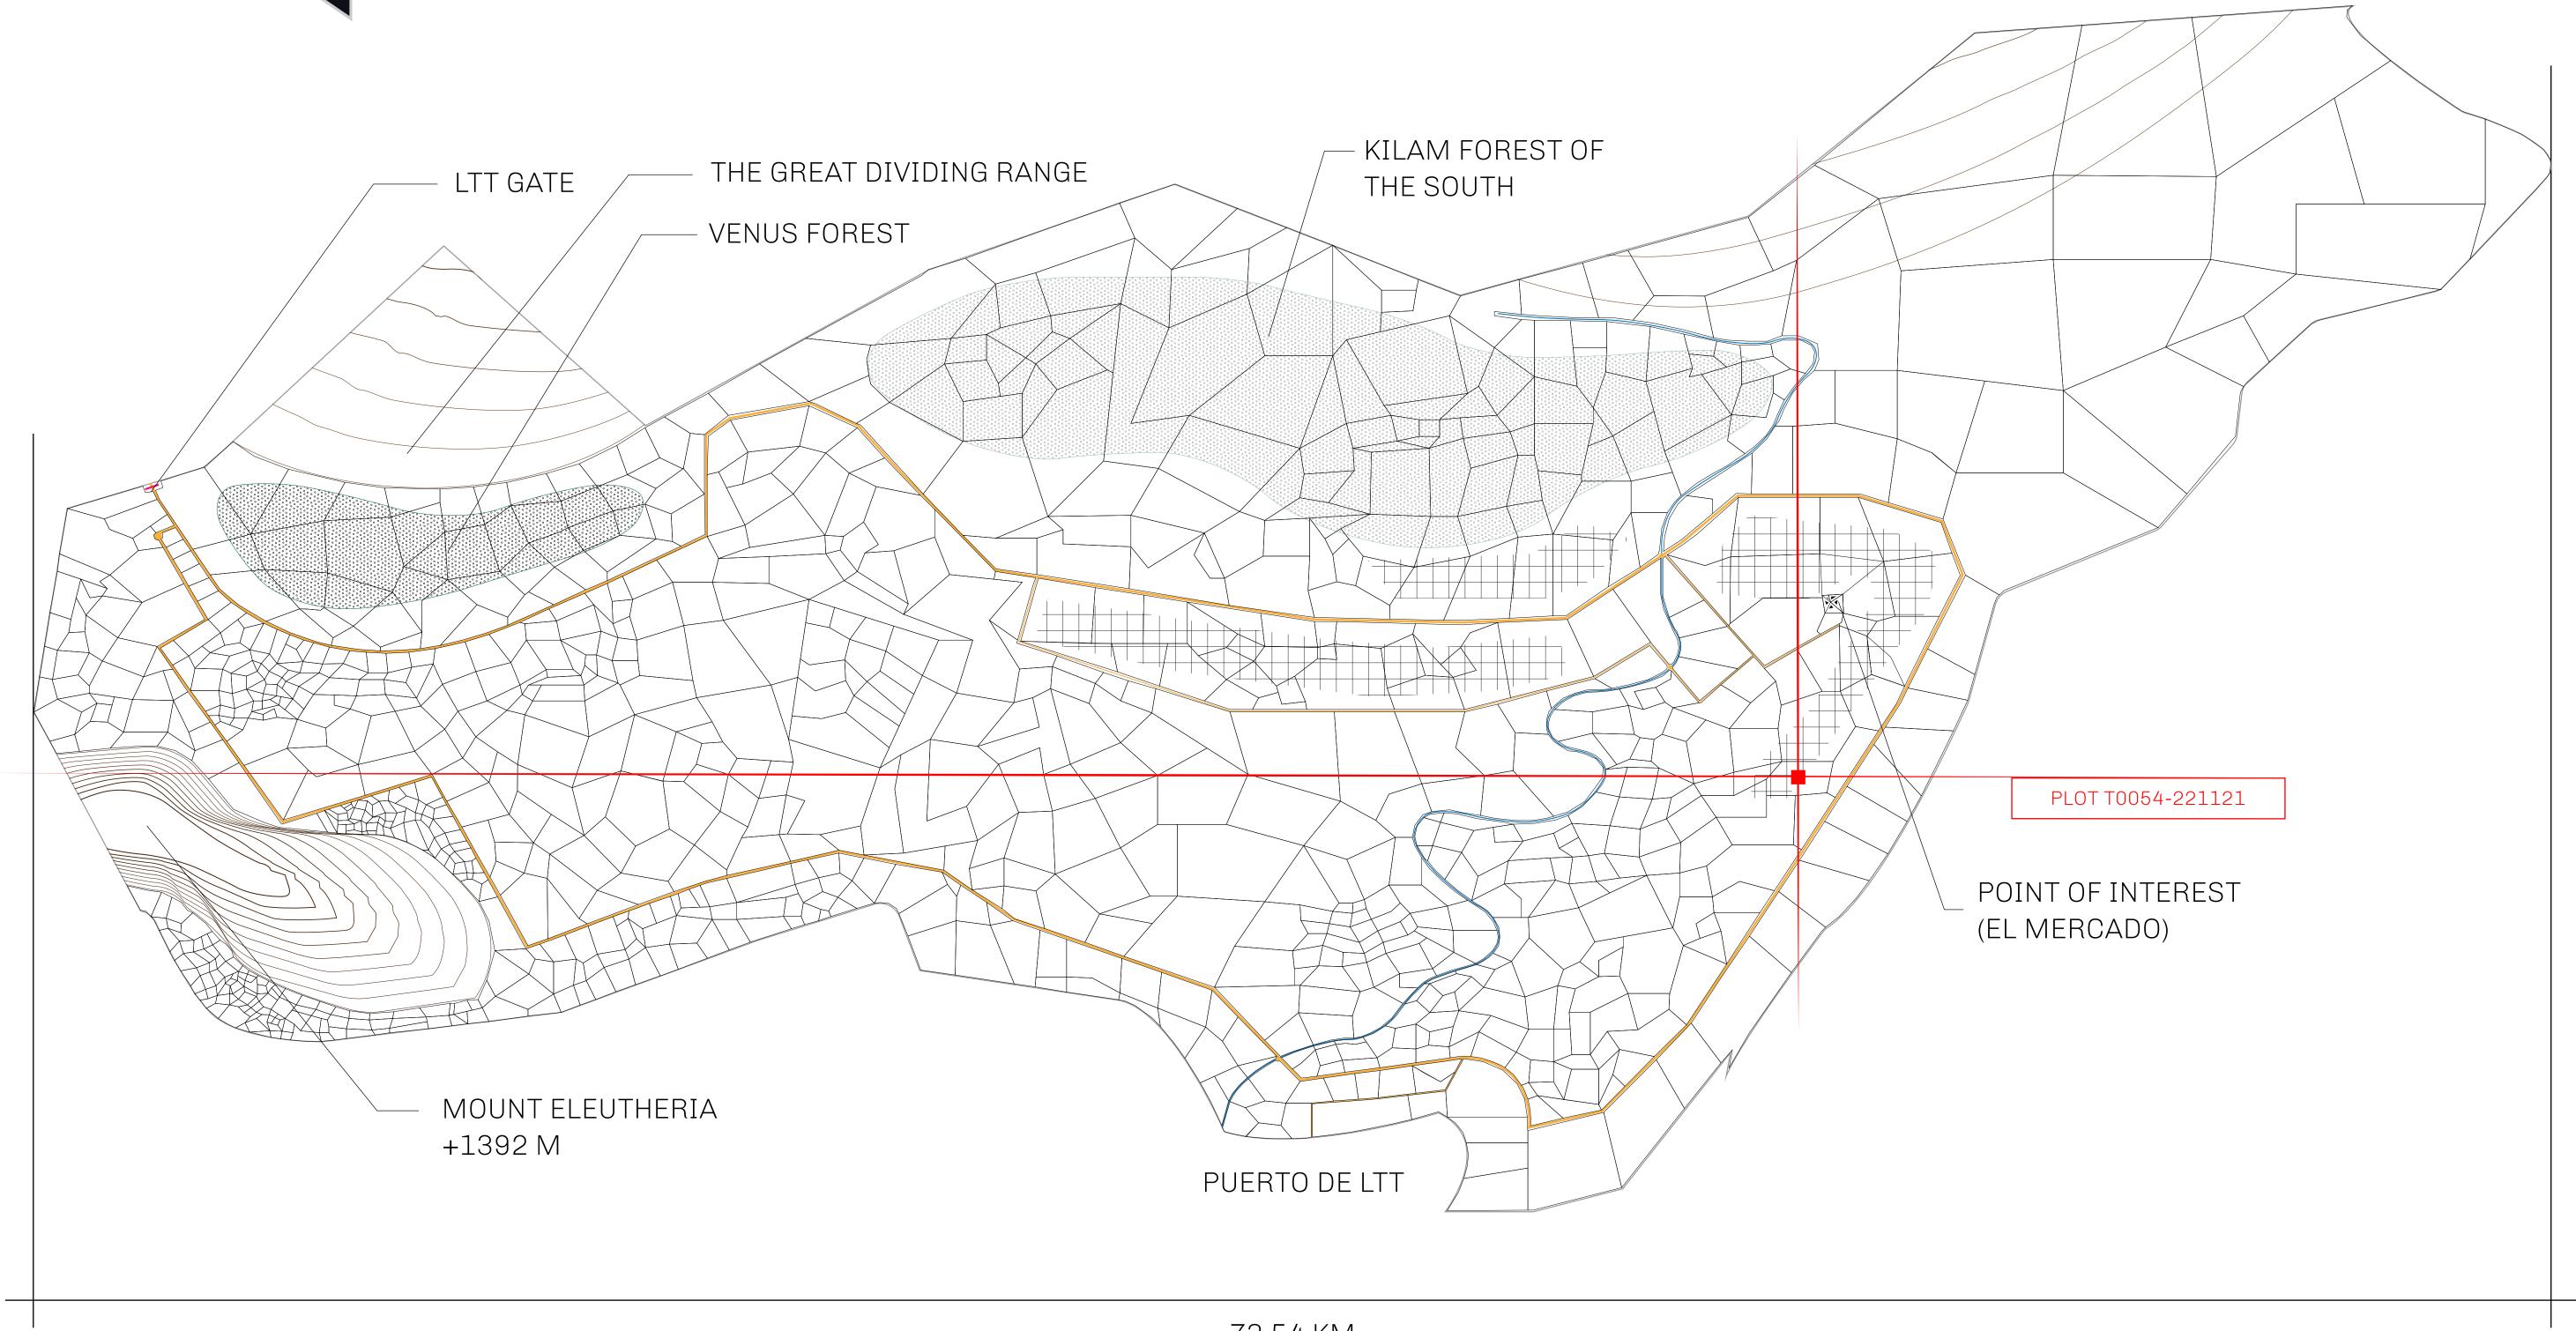

## THE SPANISH ARMADA

The most flamboyant of all of the states, this Spanish-speaking territory houses a clash of cultures. From the LTT trades in the El Mercado district to the solicitations for invites to the Great Empire, and even the traveling Caravans, it is a transient place; people are always on the move on the way to the Great Empire or a trek through the Dividing Range to the Royaume De Satoshi. Commerce uses derivations of LTT such as LTTE, LTTB, and LTTC.

## GEOGRAPHY

COASTLINE BORDERS HIGHEST POINT LOWEST POINT PLOTS SCALE

193.03 KM (119.94 MILES) OCEAN, THE GREAT EMPIRE MT ELEUTHERIA +1392 M PUERTO DE LTT 0 M 1045

1:50000

## H.M. LNFT Land Registry

TITLE NUMBER

T0054-221121

ADMINISTRATIVE AREA

TERRITORIO LTT ST

ISSUED 22 November 2021

SCALE **1/50000** 

OWNER ENTITLEMENT