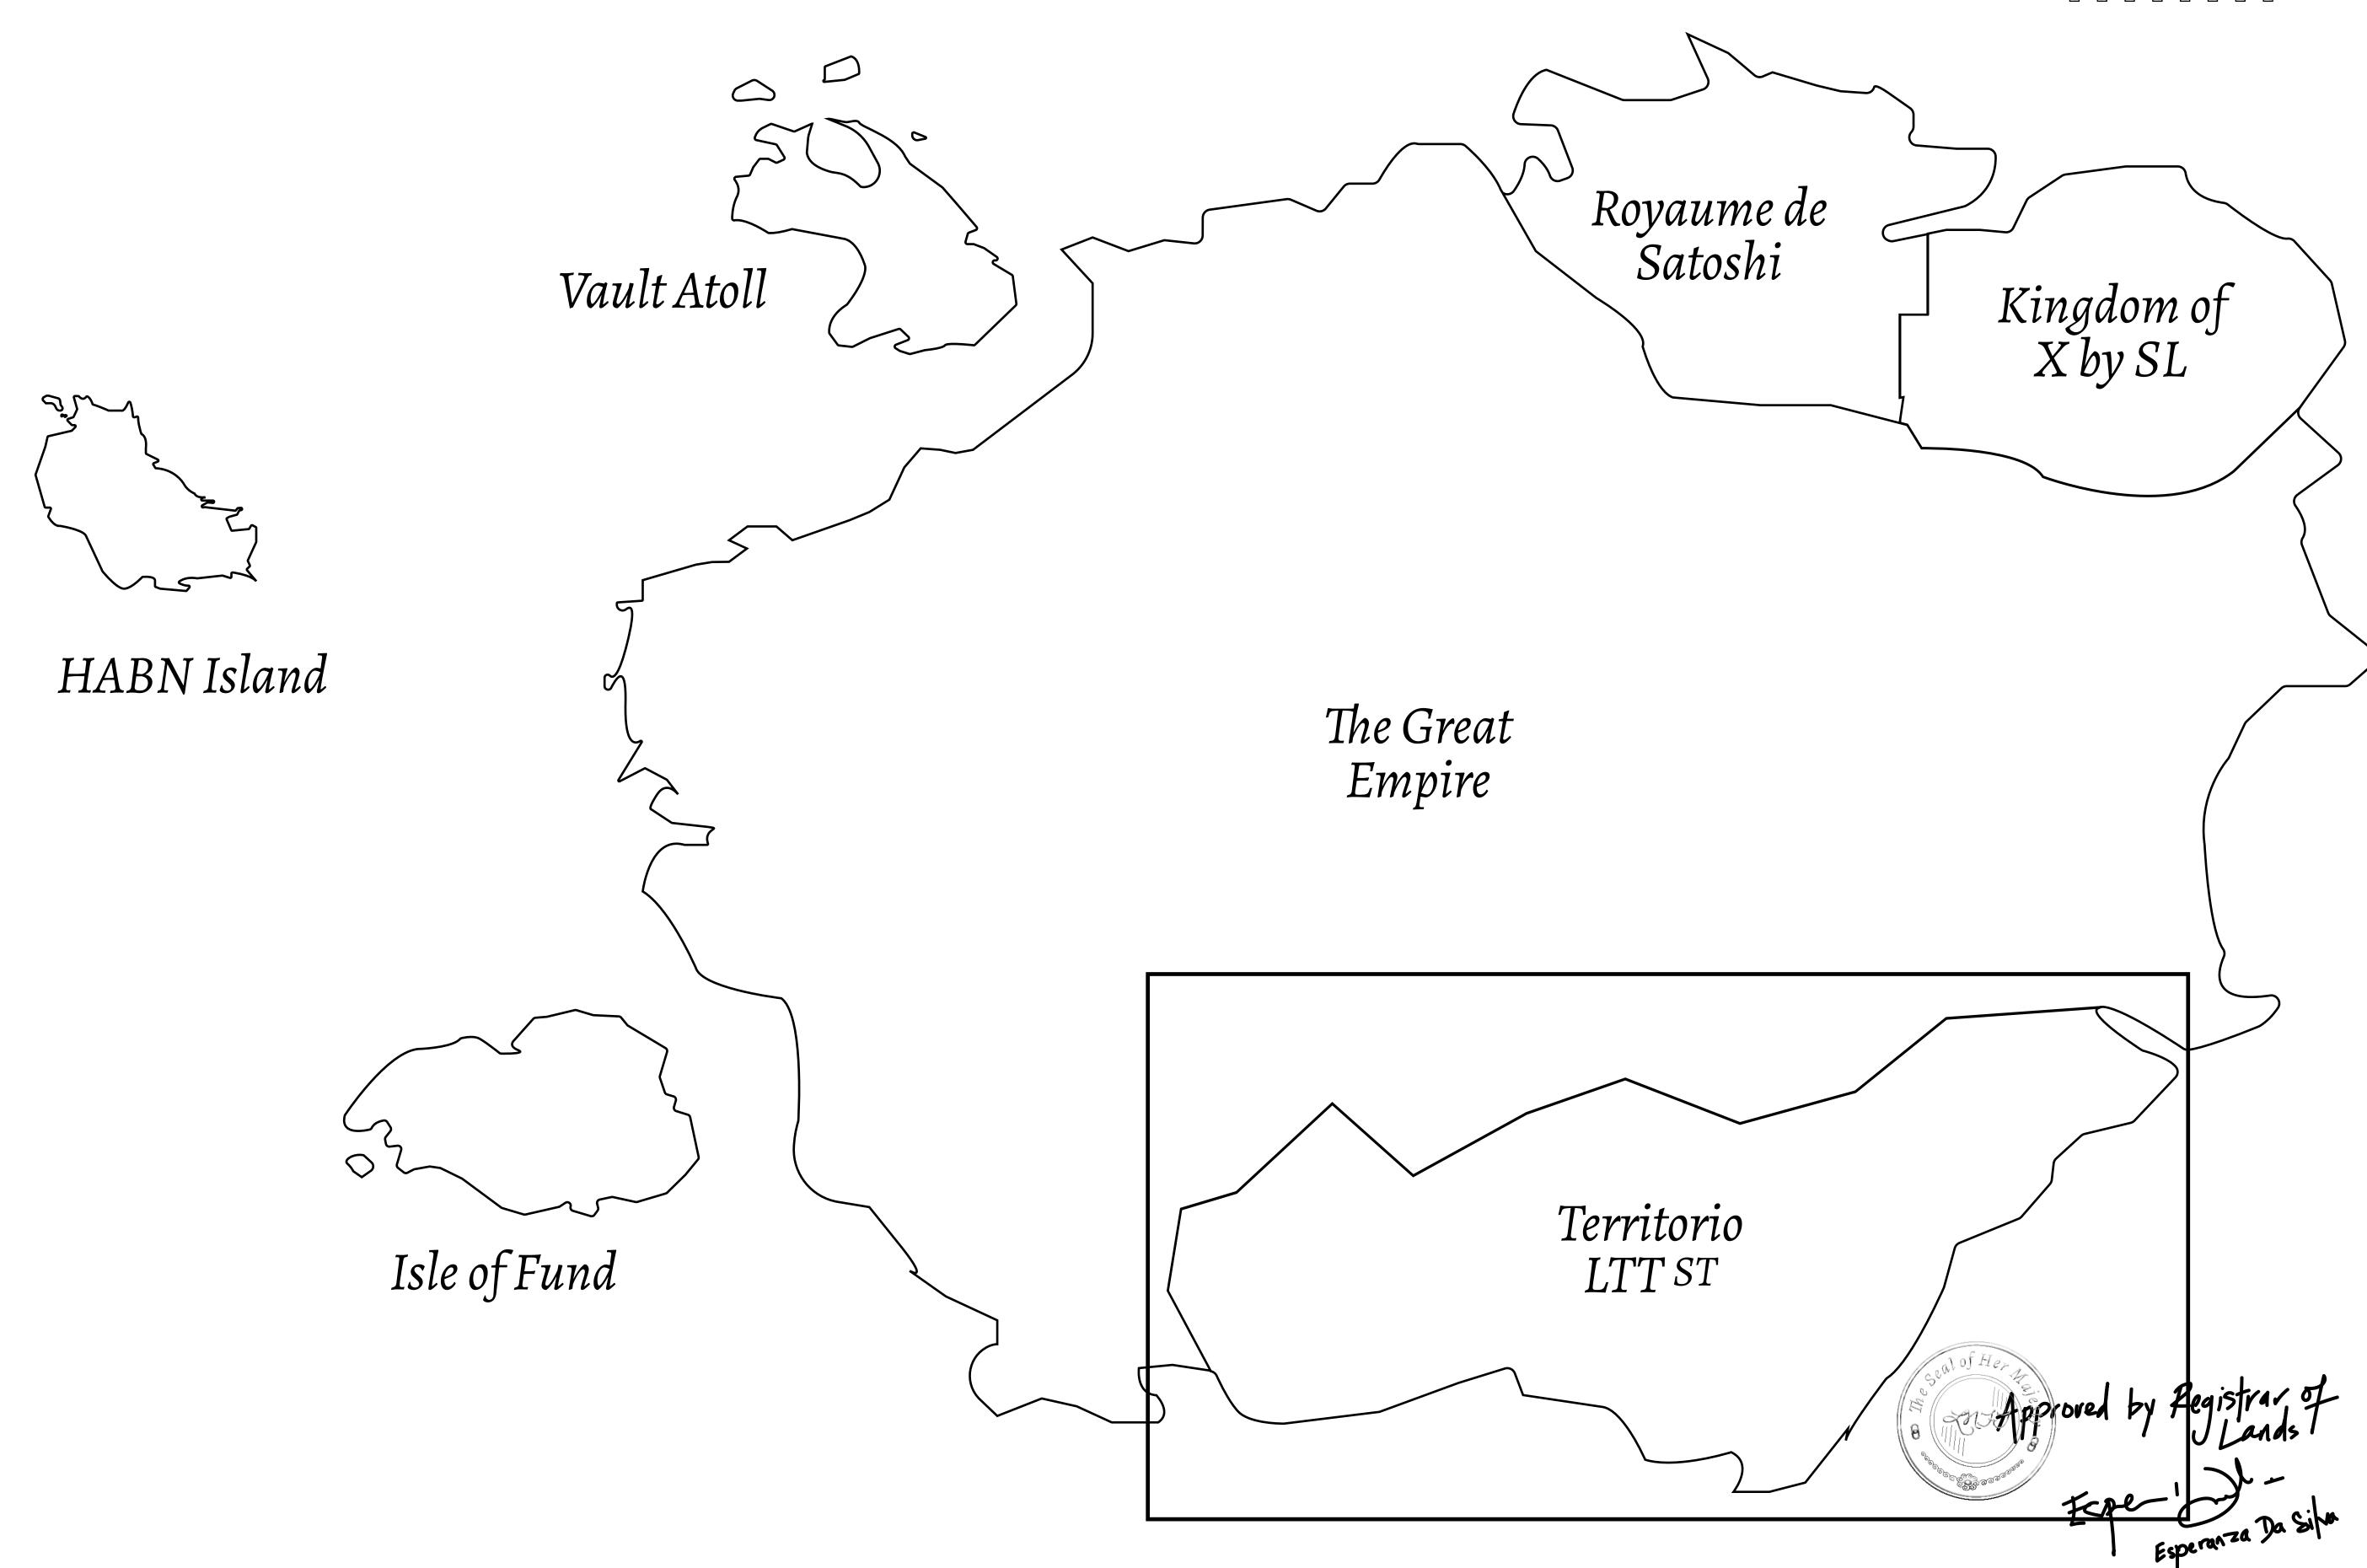

## THE SPANISH ARMADA

The most flamboyant of all of the states, this Spanish-speaking territory houses a clash of cultures. From the LTT trades in the El Mercado district to the solicitations for invites to the Great Empire, and even the traveling Caravans, it is a transient place; people are always on the move on the way to the Great Empire or a trek through the Dividing Range to the Royaume De Satoshi. Commerce uses derivations of LTT such as LTTE, LTTB, and LTTC.

## GEOGRAPHY

COASTLINE BORDERS HIGHEST POINT LOWEST POINT PLOTS SCALE

193.03 KM (119.94 MILES) OCEAN, THE GREAT EMPIRE MT ELEUTHERIA +1392 M PUERTO DE LTT 0 M 1045

1:50000

## H.M. LNFT Land Registry

TITLE NUMBER

T0054-221121

ADMINISTRATIVE AREA

TERRITORIO LTT ST

ISSUED 22 November 2021

SCALE **1/50000** 

OWNER ENTITLEMENT