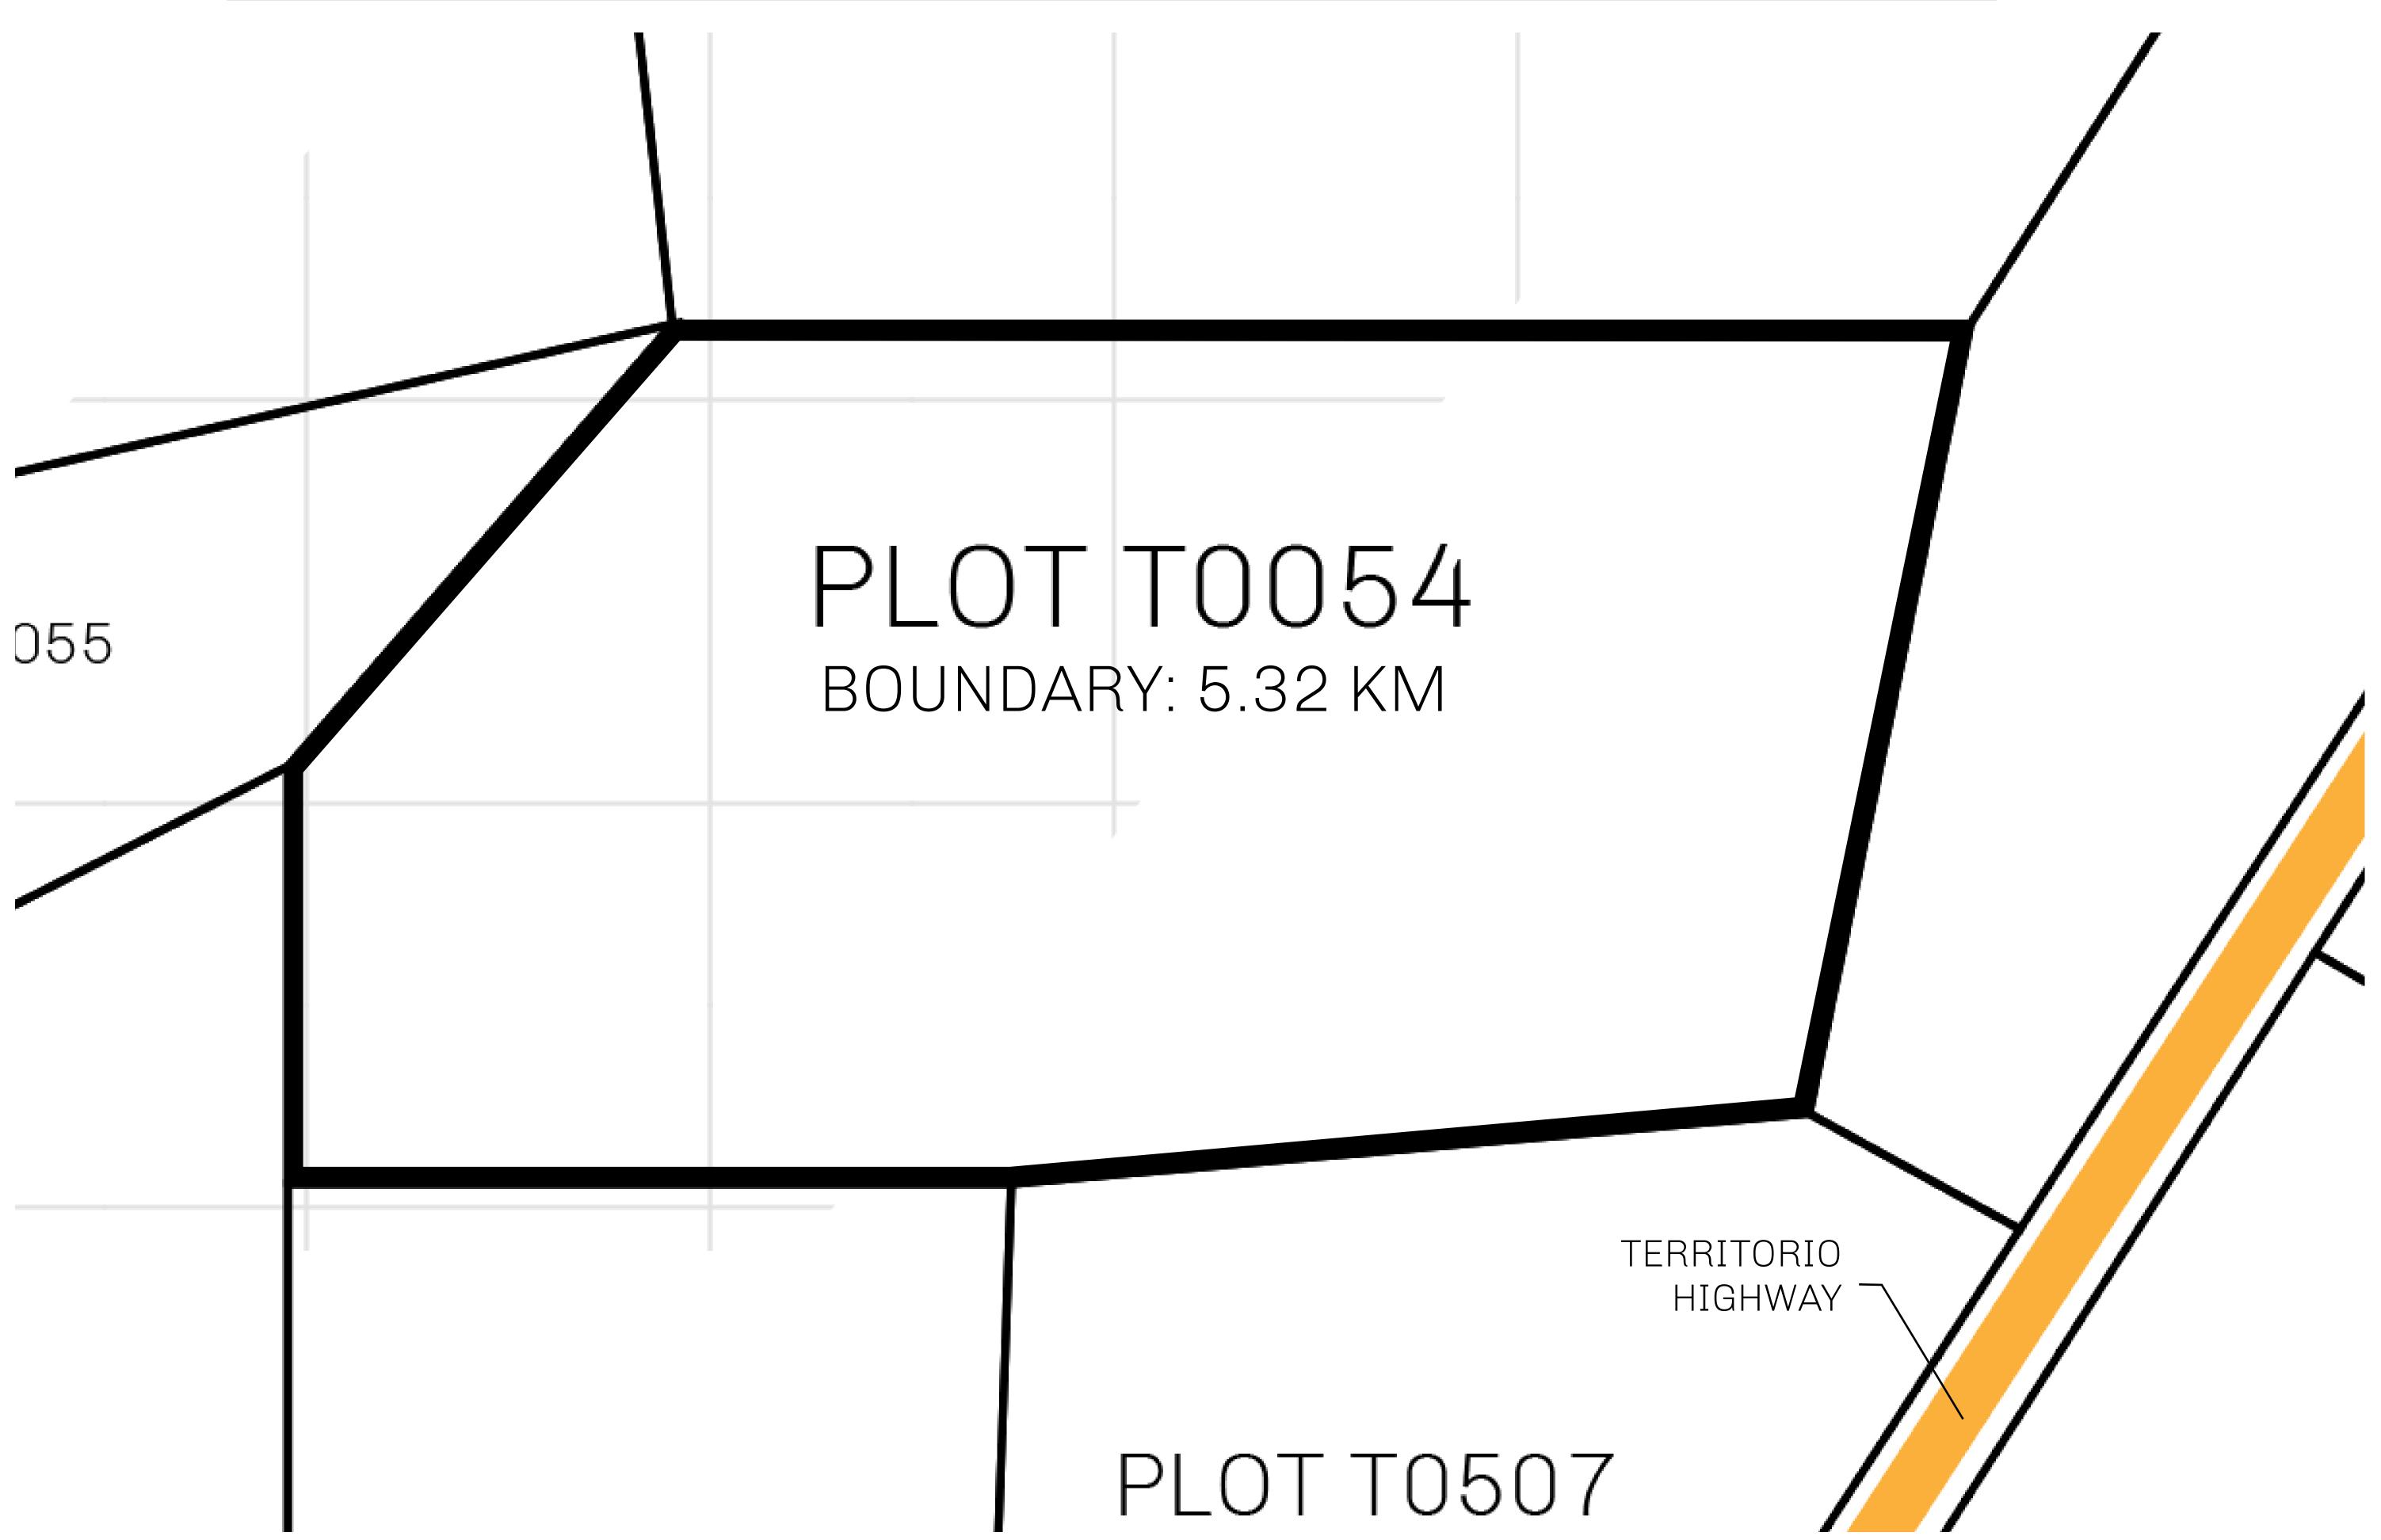

## H.M. LNFT Land Registry

TITLE NUMBER

T0054-221121

ADMINISTRATIVE AREA

TERRITORIO LTT ST

ISSUED 22 November 2021

SCALE **1/50000** 

OWNER ENTITLEMENT