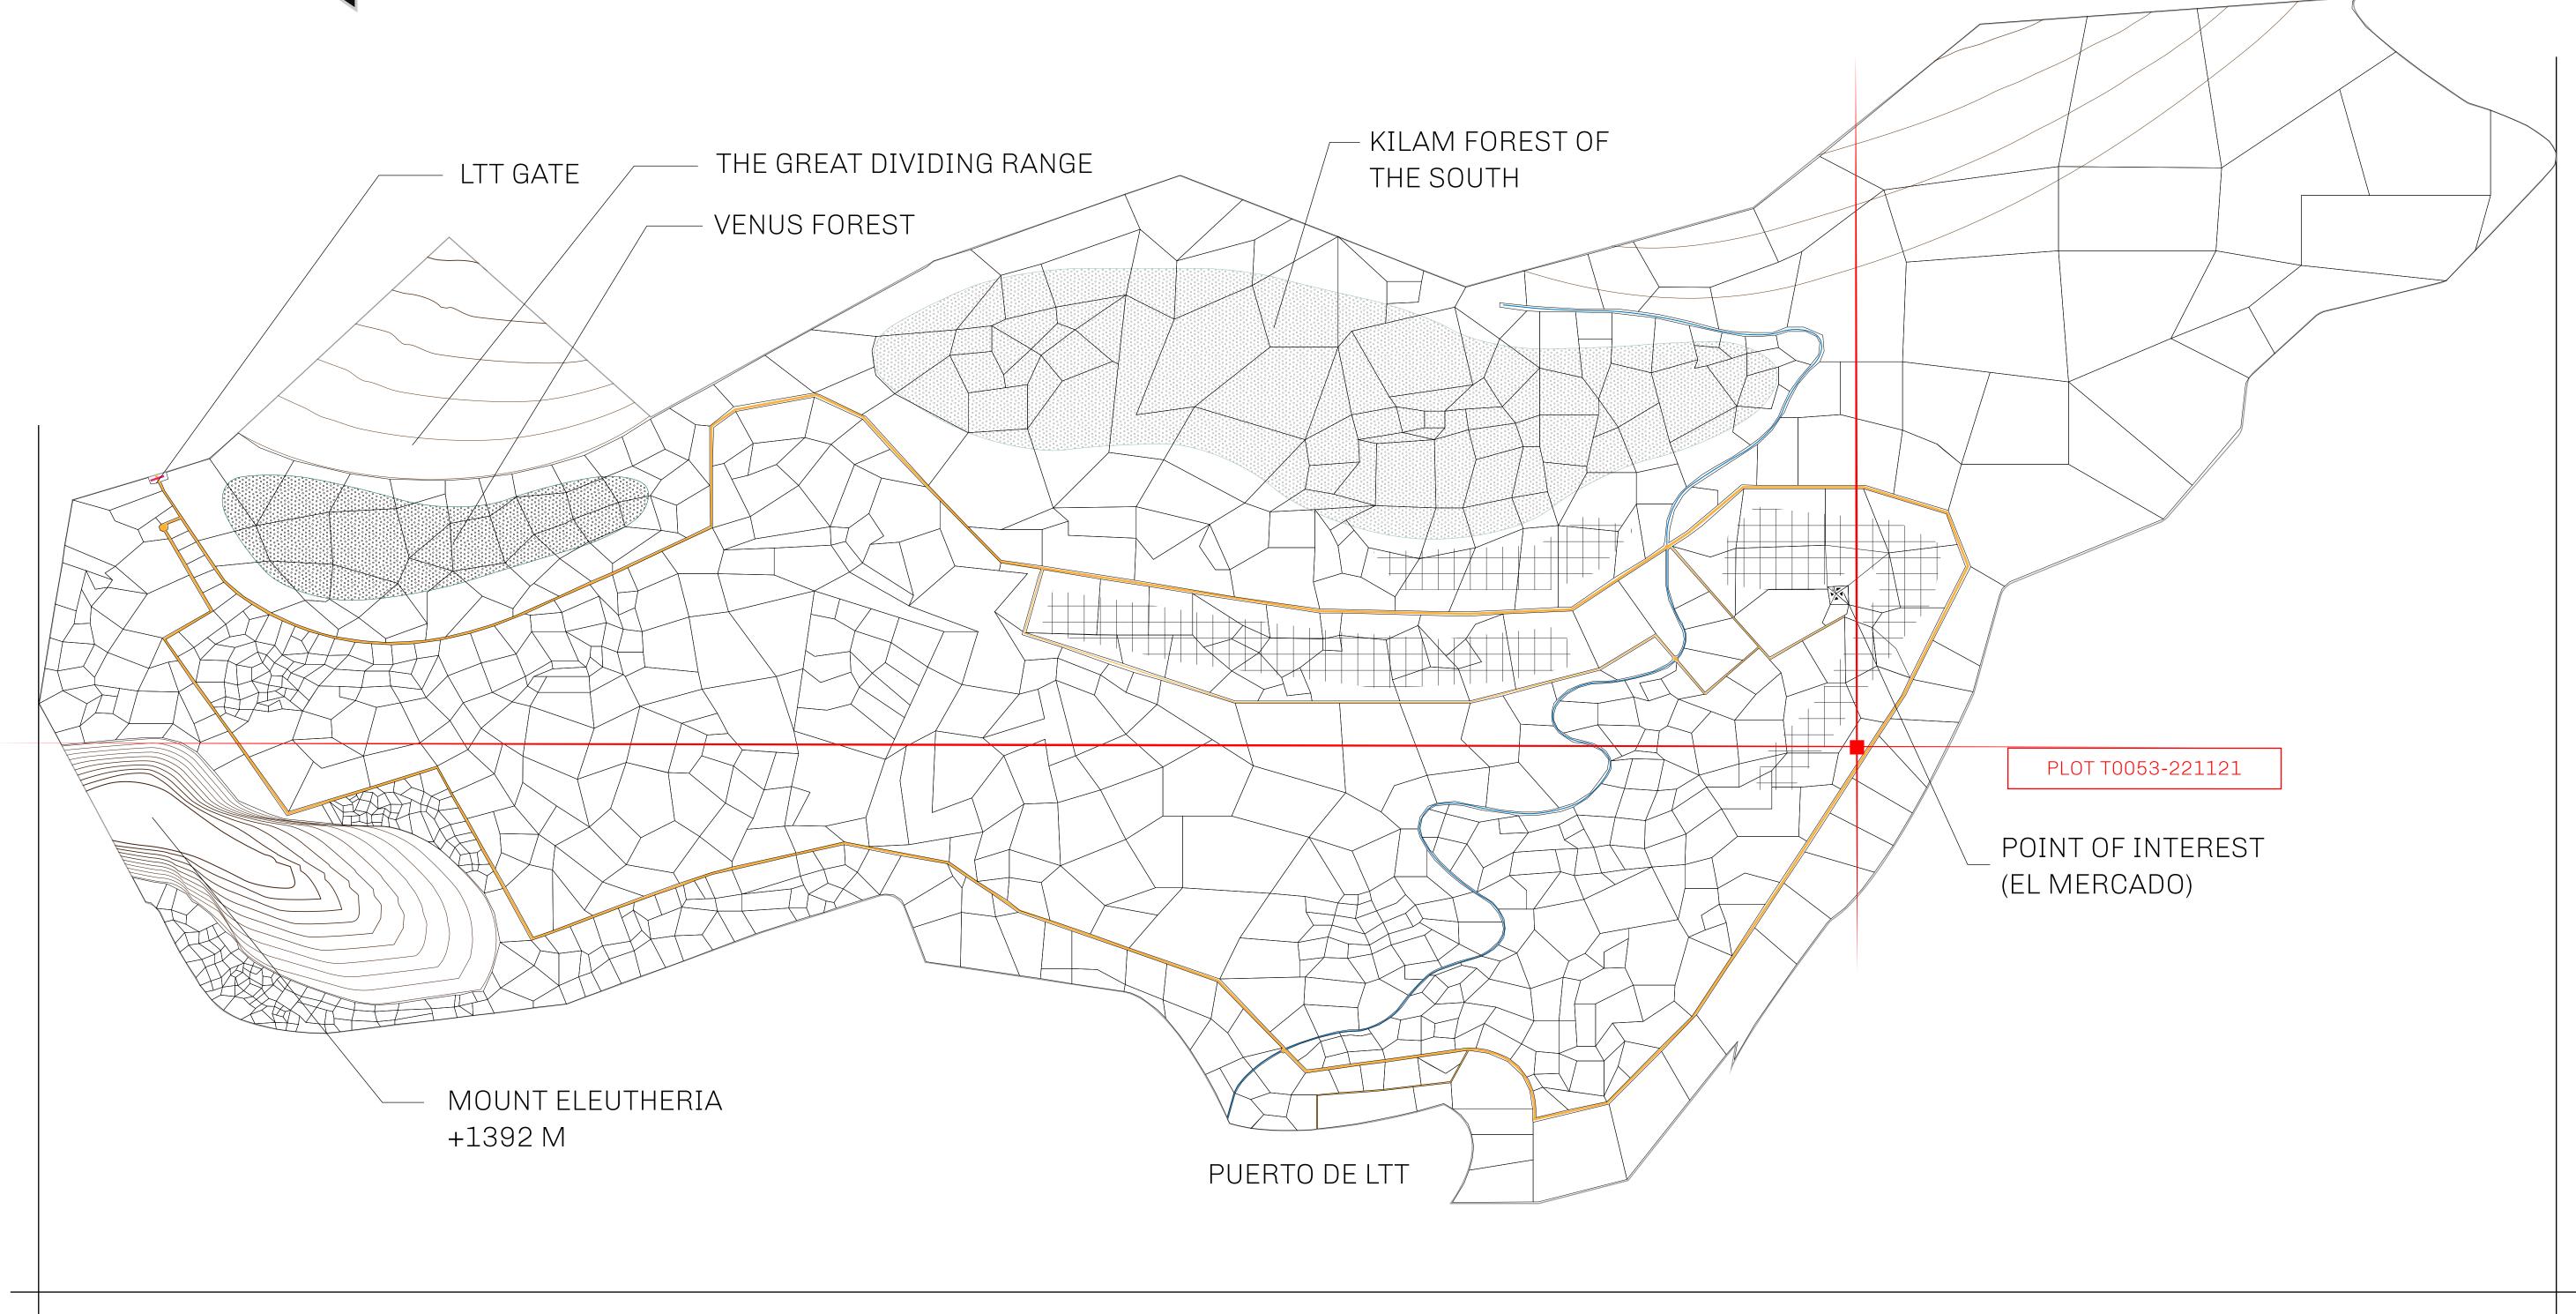

## THE SPANISH ARMADA

The most flamboyant of all of the states, this Spanish-speaking territory houses a clash of cultures. From the LTT trades in the El Mercado district to the solicitations for invites to the Great Empire, and even the traveling Caravans, it is a transient place; people are always on the move on the way to the Great Empire or a trek through the Dividing Range to the Royaume De Satoshi. Commerce uses derivations of LTT such as LTTE, LTTB, and LTTC.

## GEOGRAPHY

COASTLINE
BORDERS
HIGHEST POINT
LOWEST POINT
PLOTS
SCALE

193.03 KM (119.94 MILES)
OCEAN, THE GREAT EMPIRE
MT ELEUTHERIA +1392 M
PUERTO DE LTT 0 M
1045

1:50000