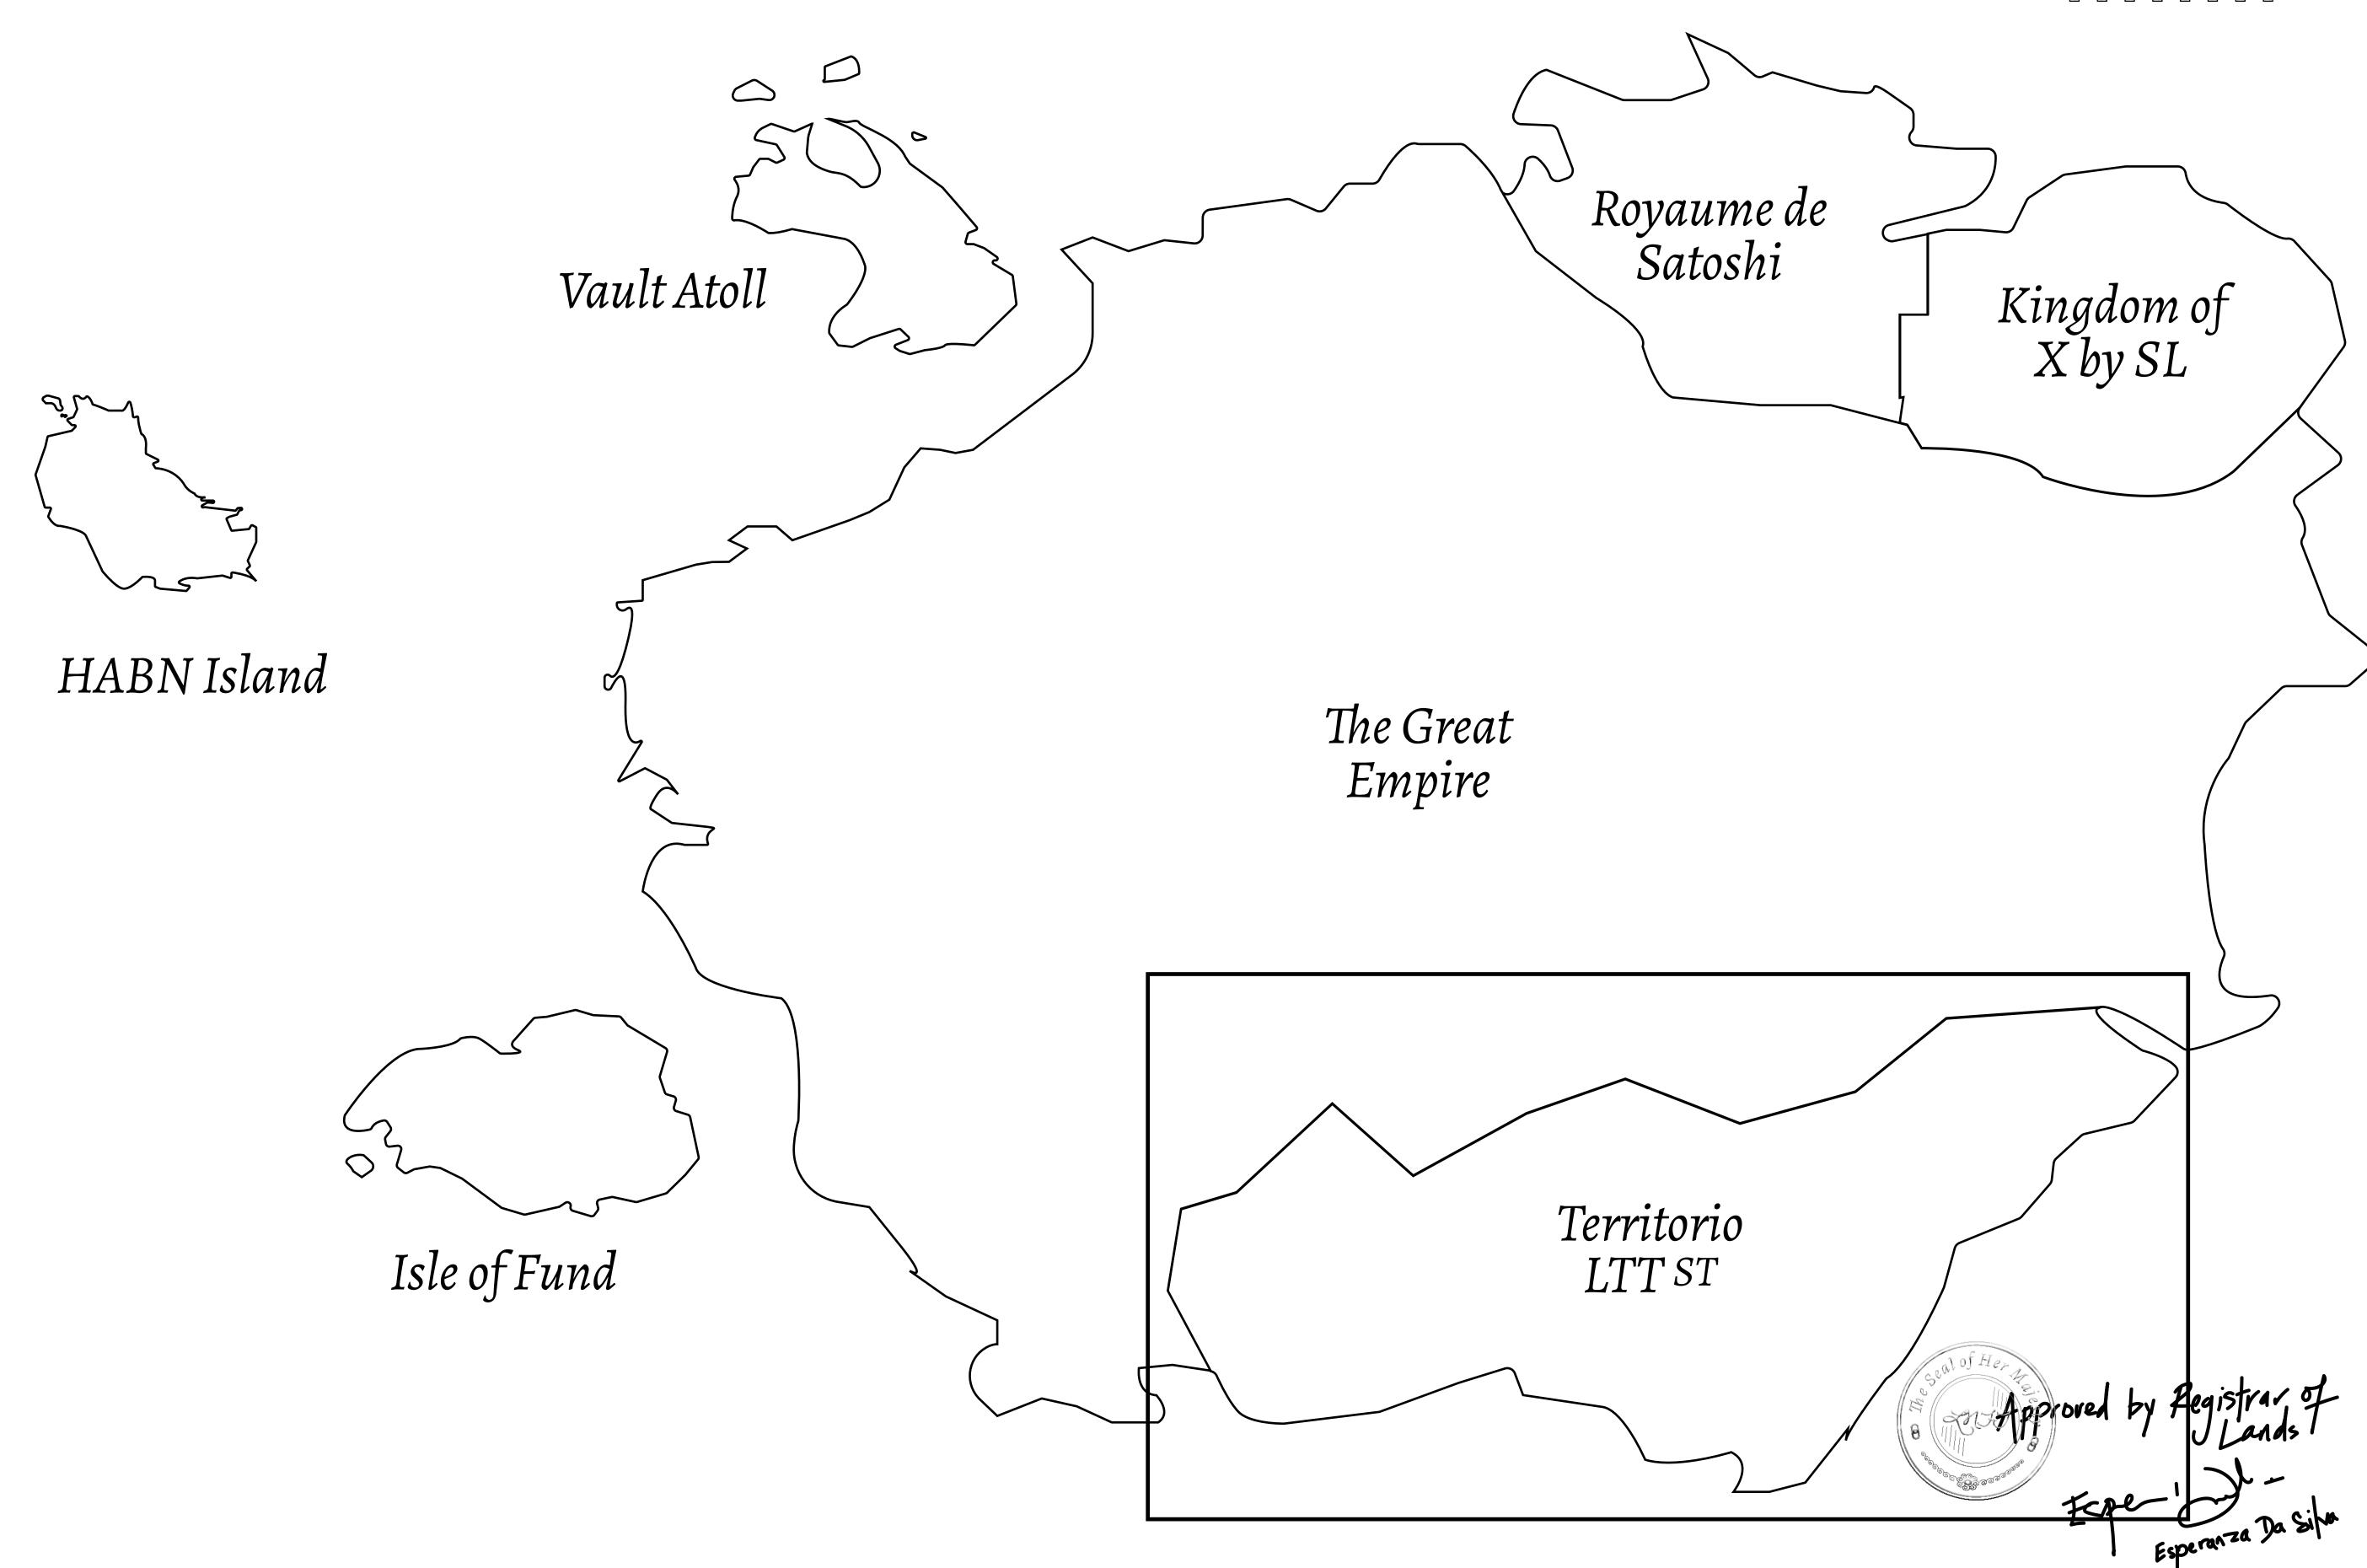

## THE SPANISH ARMADA

The most flamboyant of all of the states, this Spanish-speaking territory houses a clash of cultures. From the LTT trades in the El Mercado district to the solicitations for invites to the Great Empire, and even the traveling Caravans, it is a transient place; people are always on the move on the way to the Great Empire or a trek through the Dividing Range to the Royaume De Satoshi. Commerce uses derivations of LTT such as LTTE, LTTB, and LTTC.

## GEOGRAPHY

COASTLINE
BORDERS
HIGHEST POINT
LOWEST POINT
PLOTS
SCALE

193.03 KM (119.94 MILES)
OCEAN, THE GREAT EMPIRE
MT ELEUTHERIA +1392 M
PUERTO DE LTT 0 M
1045

1:50000

## H.M. LNFT Land Registry

TITLE NUMBER

T0053-221121

ADMINISTRATIVE AREA

TERRITORIO LTT ST

ISSUED 22 November 2021 ...

SCALE **1/50000** 

OWNER ENTITLEMENT