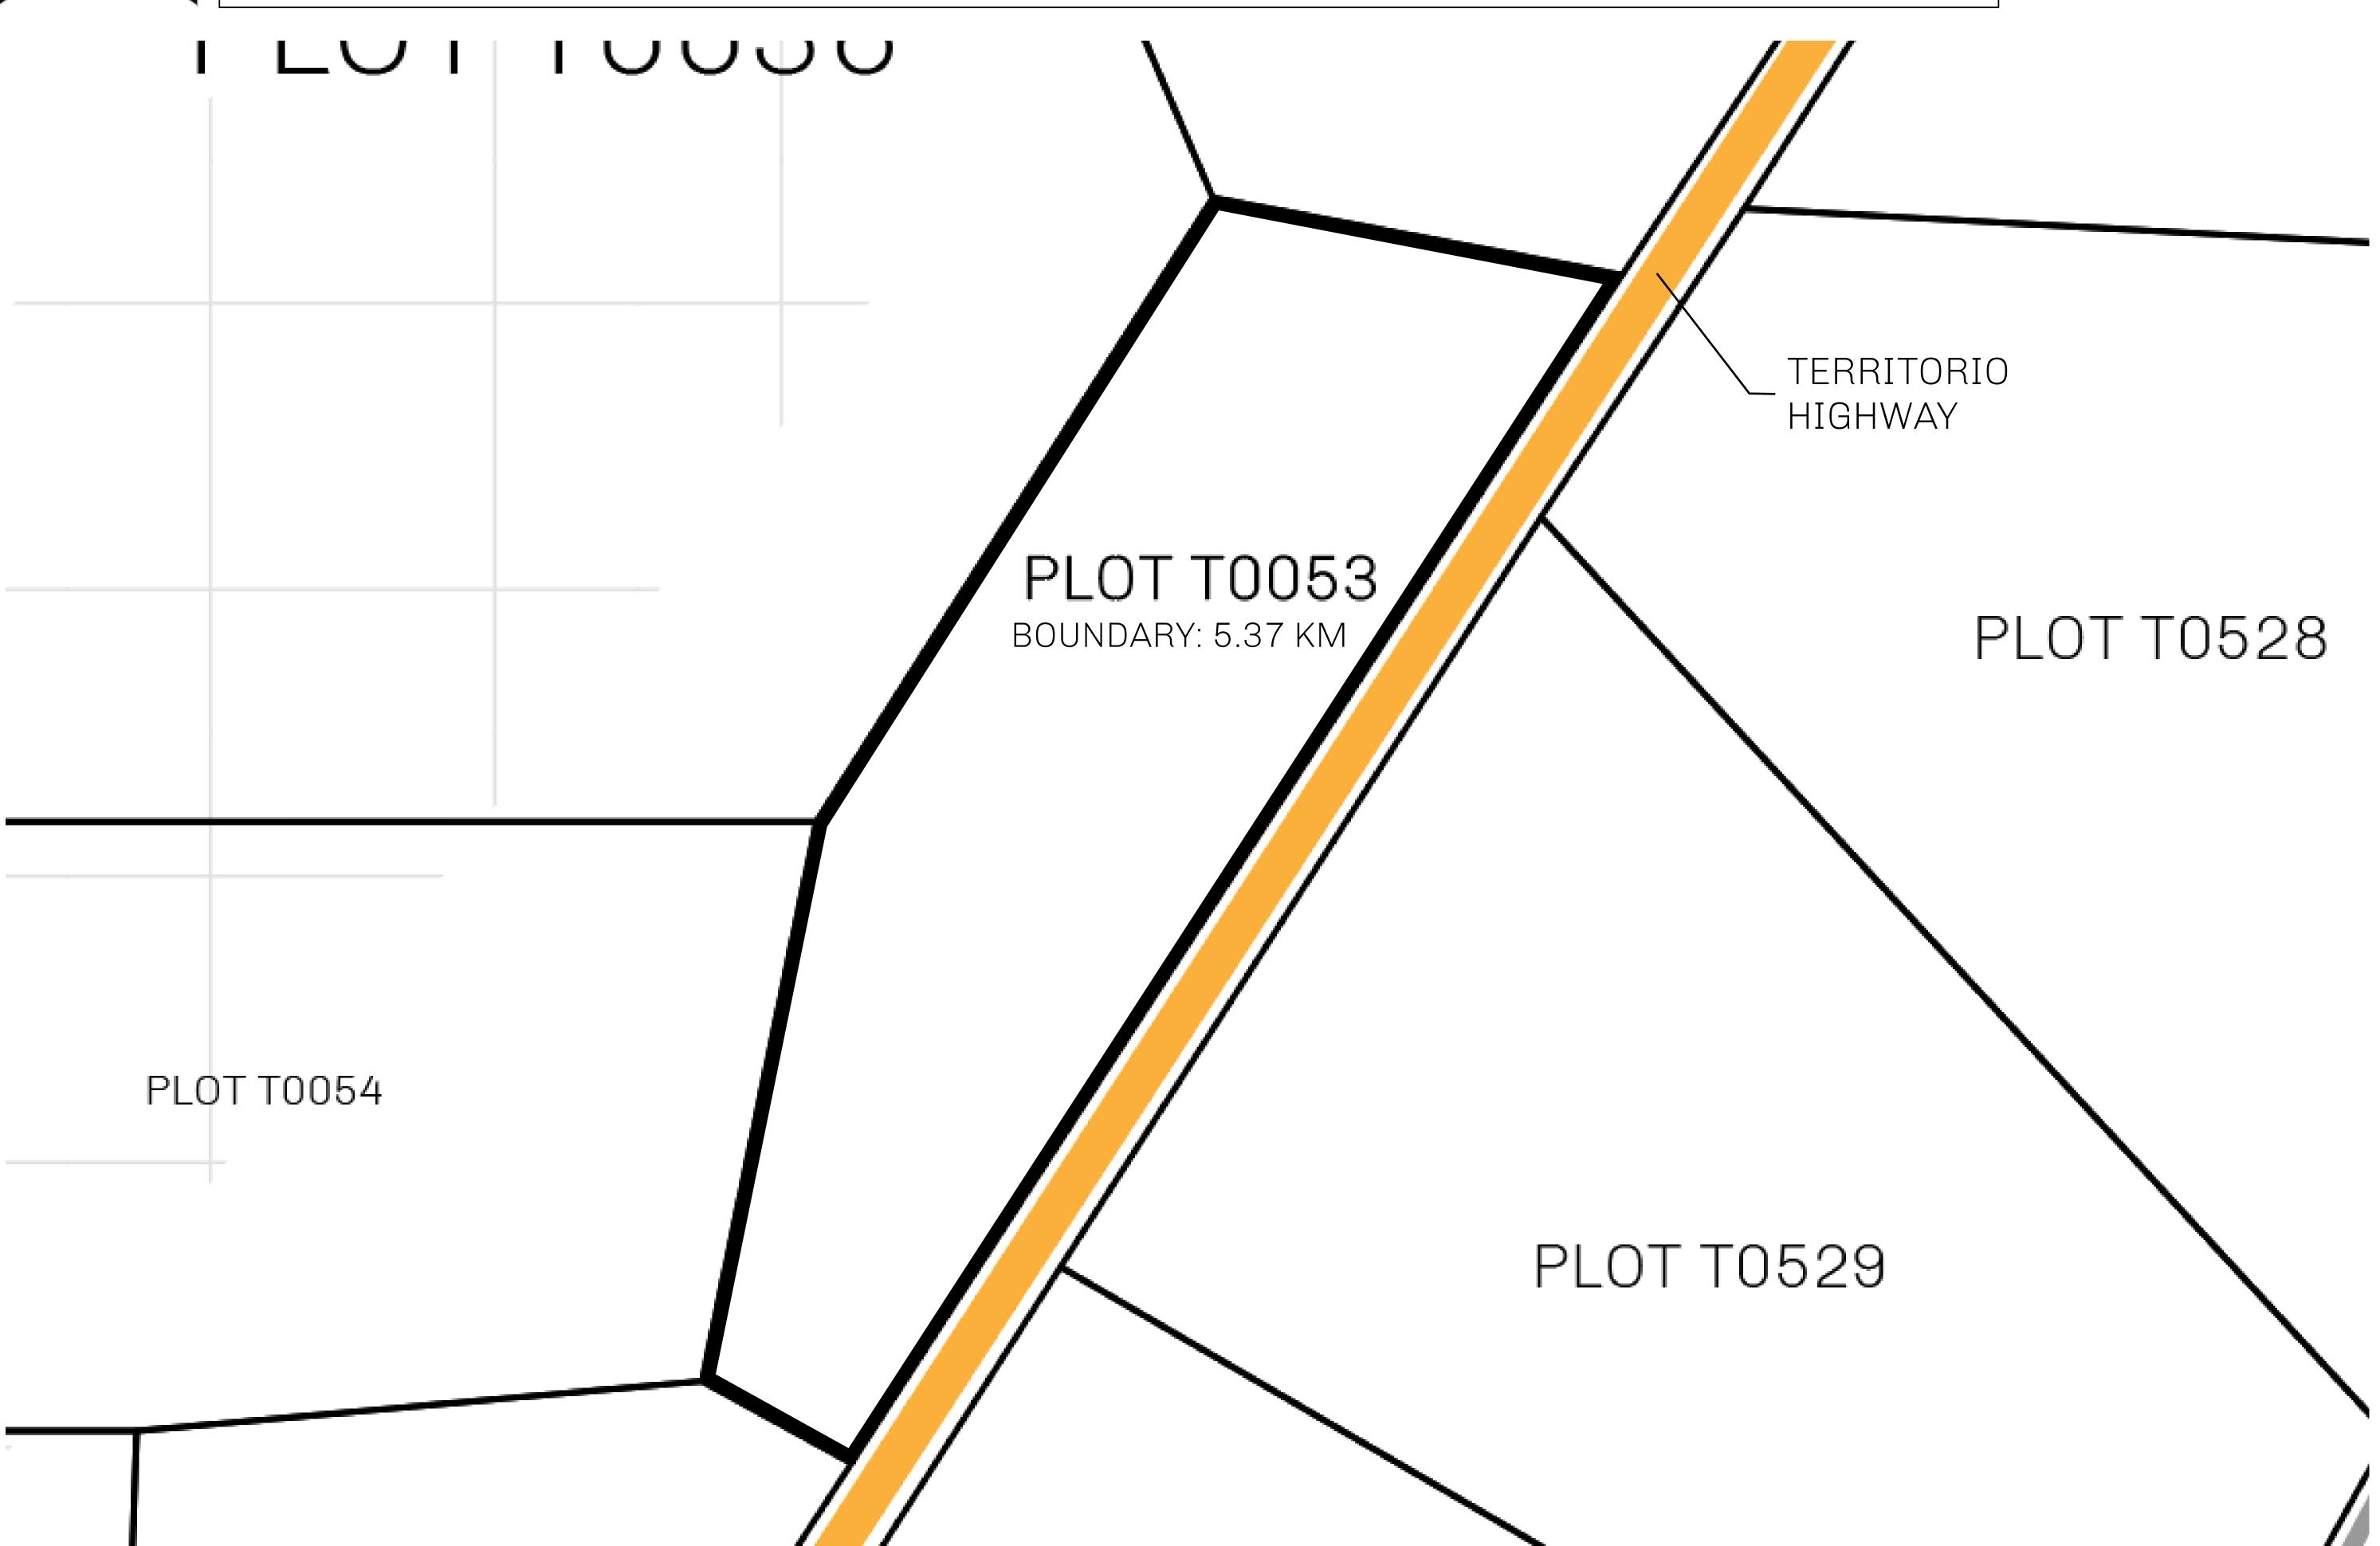

## H.M. LNFT Land Registry

TITLE NUMBER

T0053-221121

ADMINISTRATIVE AREA

TERRITORIO LTT ST

ISSUED 22 November 2021 ...

SCALE **1/50000** 

OWNER ENTITLEMENT