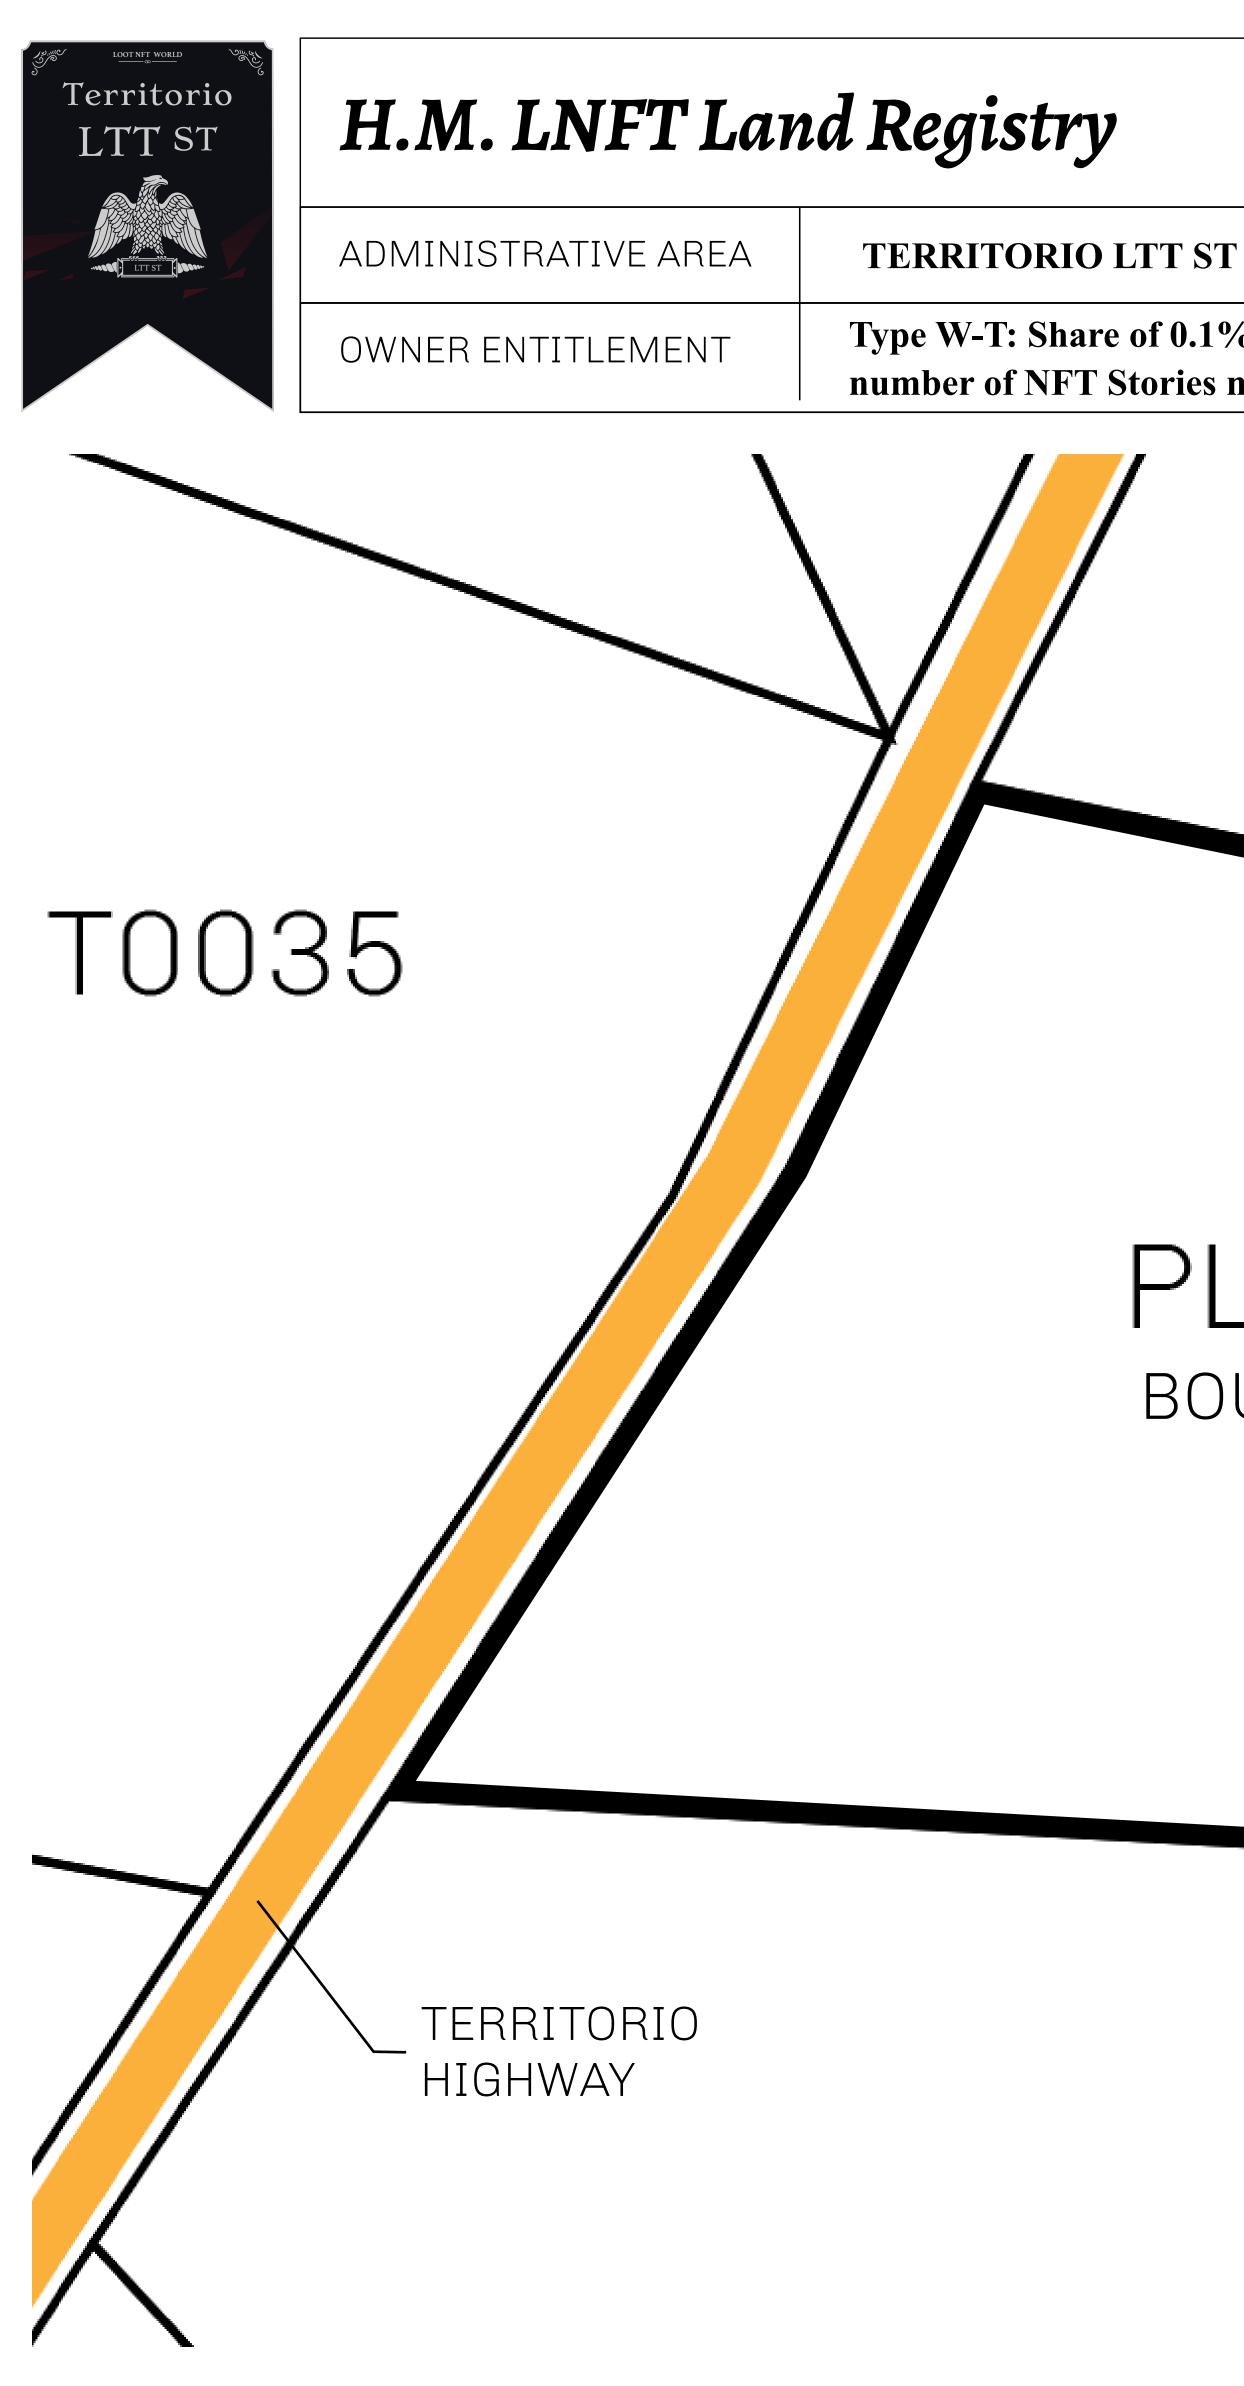

#### GEOGRAPHY

COASTLINE BORDERS HIGHEST POINT LOWEST POINT PLOTS SCALE

193.03 KM (119.94 MILES) OCEAN, THE GREAT EMPIRE MT ELEUTHERIA +1392 M PUERTO DE LTT O M 1045 1:50000

73.54 KM

| y | TITLE NUMB                | TITLE NUMBER |  |
|---|---------------------------|--------------|--|
|   | T0052-221121              |              |  |
|   | TOOLED 22 November 2021 A |              |  |

ISSUED 22 November 2021

SCALE 1/50000

Type W-T: Share of 0.1% of all BUN sales (rewarded in Credits) plus 1% of all LTT redeemed based on number of NFT Stories minted; Mint 4 NFT Stories

# PLOTT0052BOUNDARY: 6.03 KM

لممممم