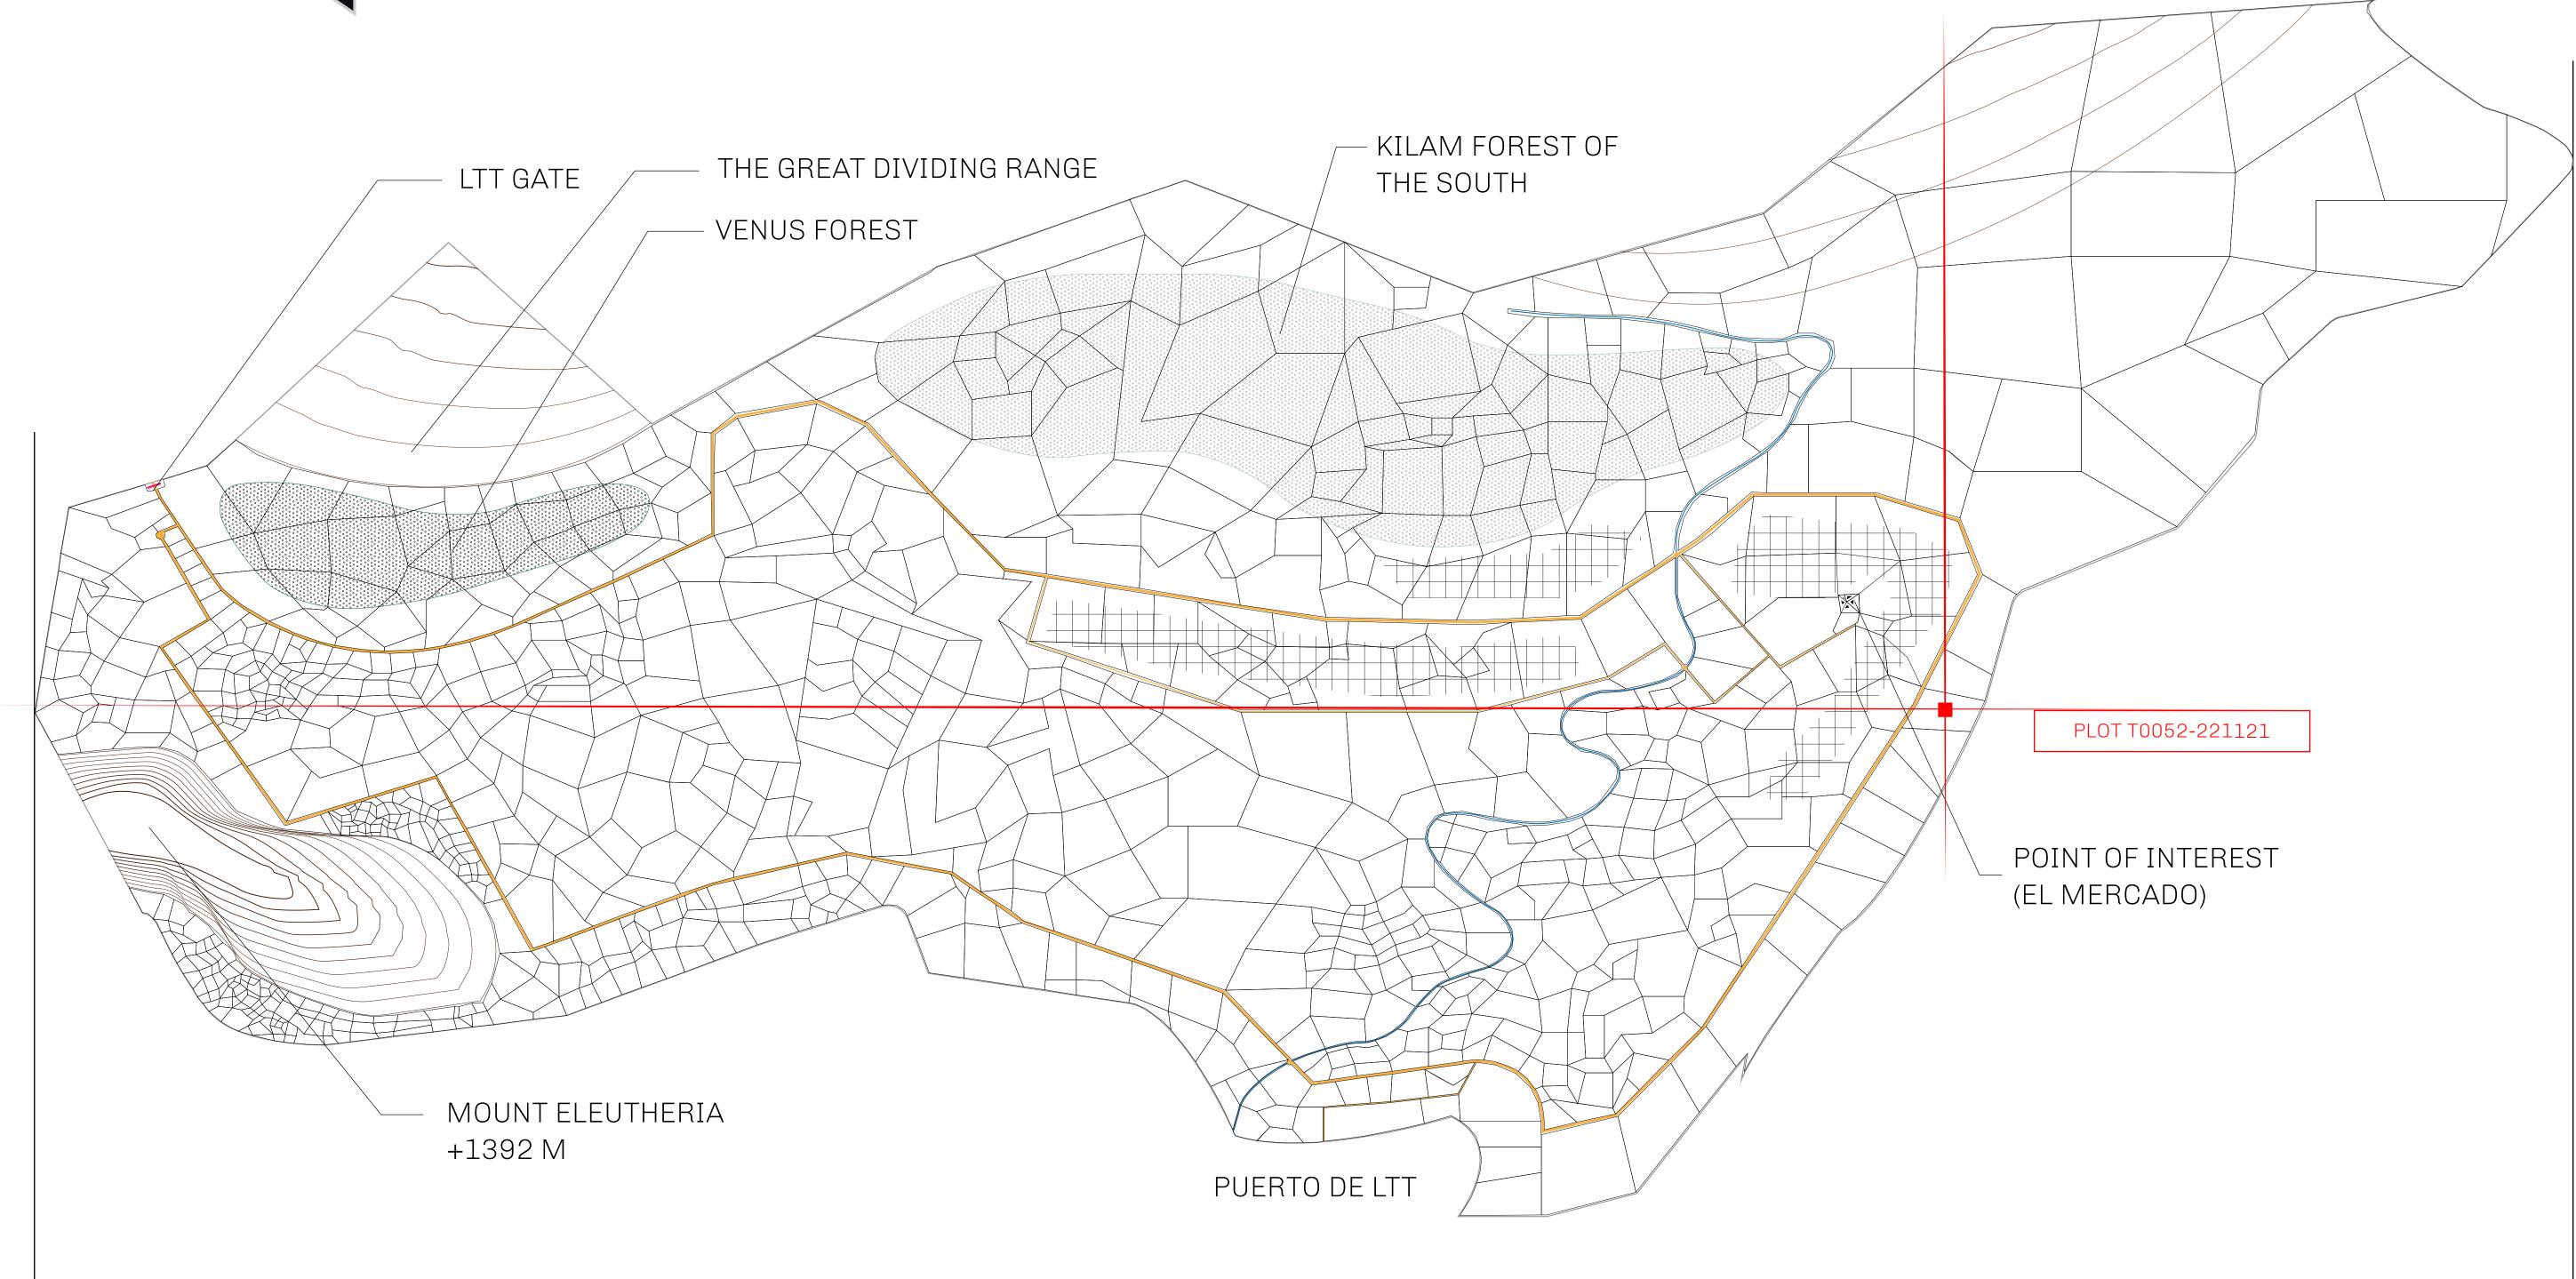

### THE SPANISH ARMADA

The most flamboyant of all of the states, this Spanish-speaking territory houses a clash of cultures. From the LTT trades in the El Mercado district to the solicitations for invites to the Great Empire, and even the traveling Caravans, it is a transient place; people are always on the move on the way to the Great Empire or a trek through the Dividing Range to the Royaume De Satoshi. Commerce uses derivations of LTT such as LTTE, LTTB, and LTTC.

#### GEOGRAPHY

COASTLINE BORDERS HIGHEST POINT LOWEST POINT PLOTS SCALE

193.03 KM (119.94 MILES) OCEAN, THE GREAT EMPIRE MT ELEUTHERIA +1392 M PUERTO DE LTT O M 1045 1:50000

73.54 KM

| y | TITLE NUMB                | TITLE NUMBER |  |
|---|---------------------------|--------------|--|
|   | T0052-221121              |              |  |
|   | TOOLED 22 November 2021 A |              |  |

# PLOTT0052BOUNDARY: 6.03 KM

لممممم