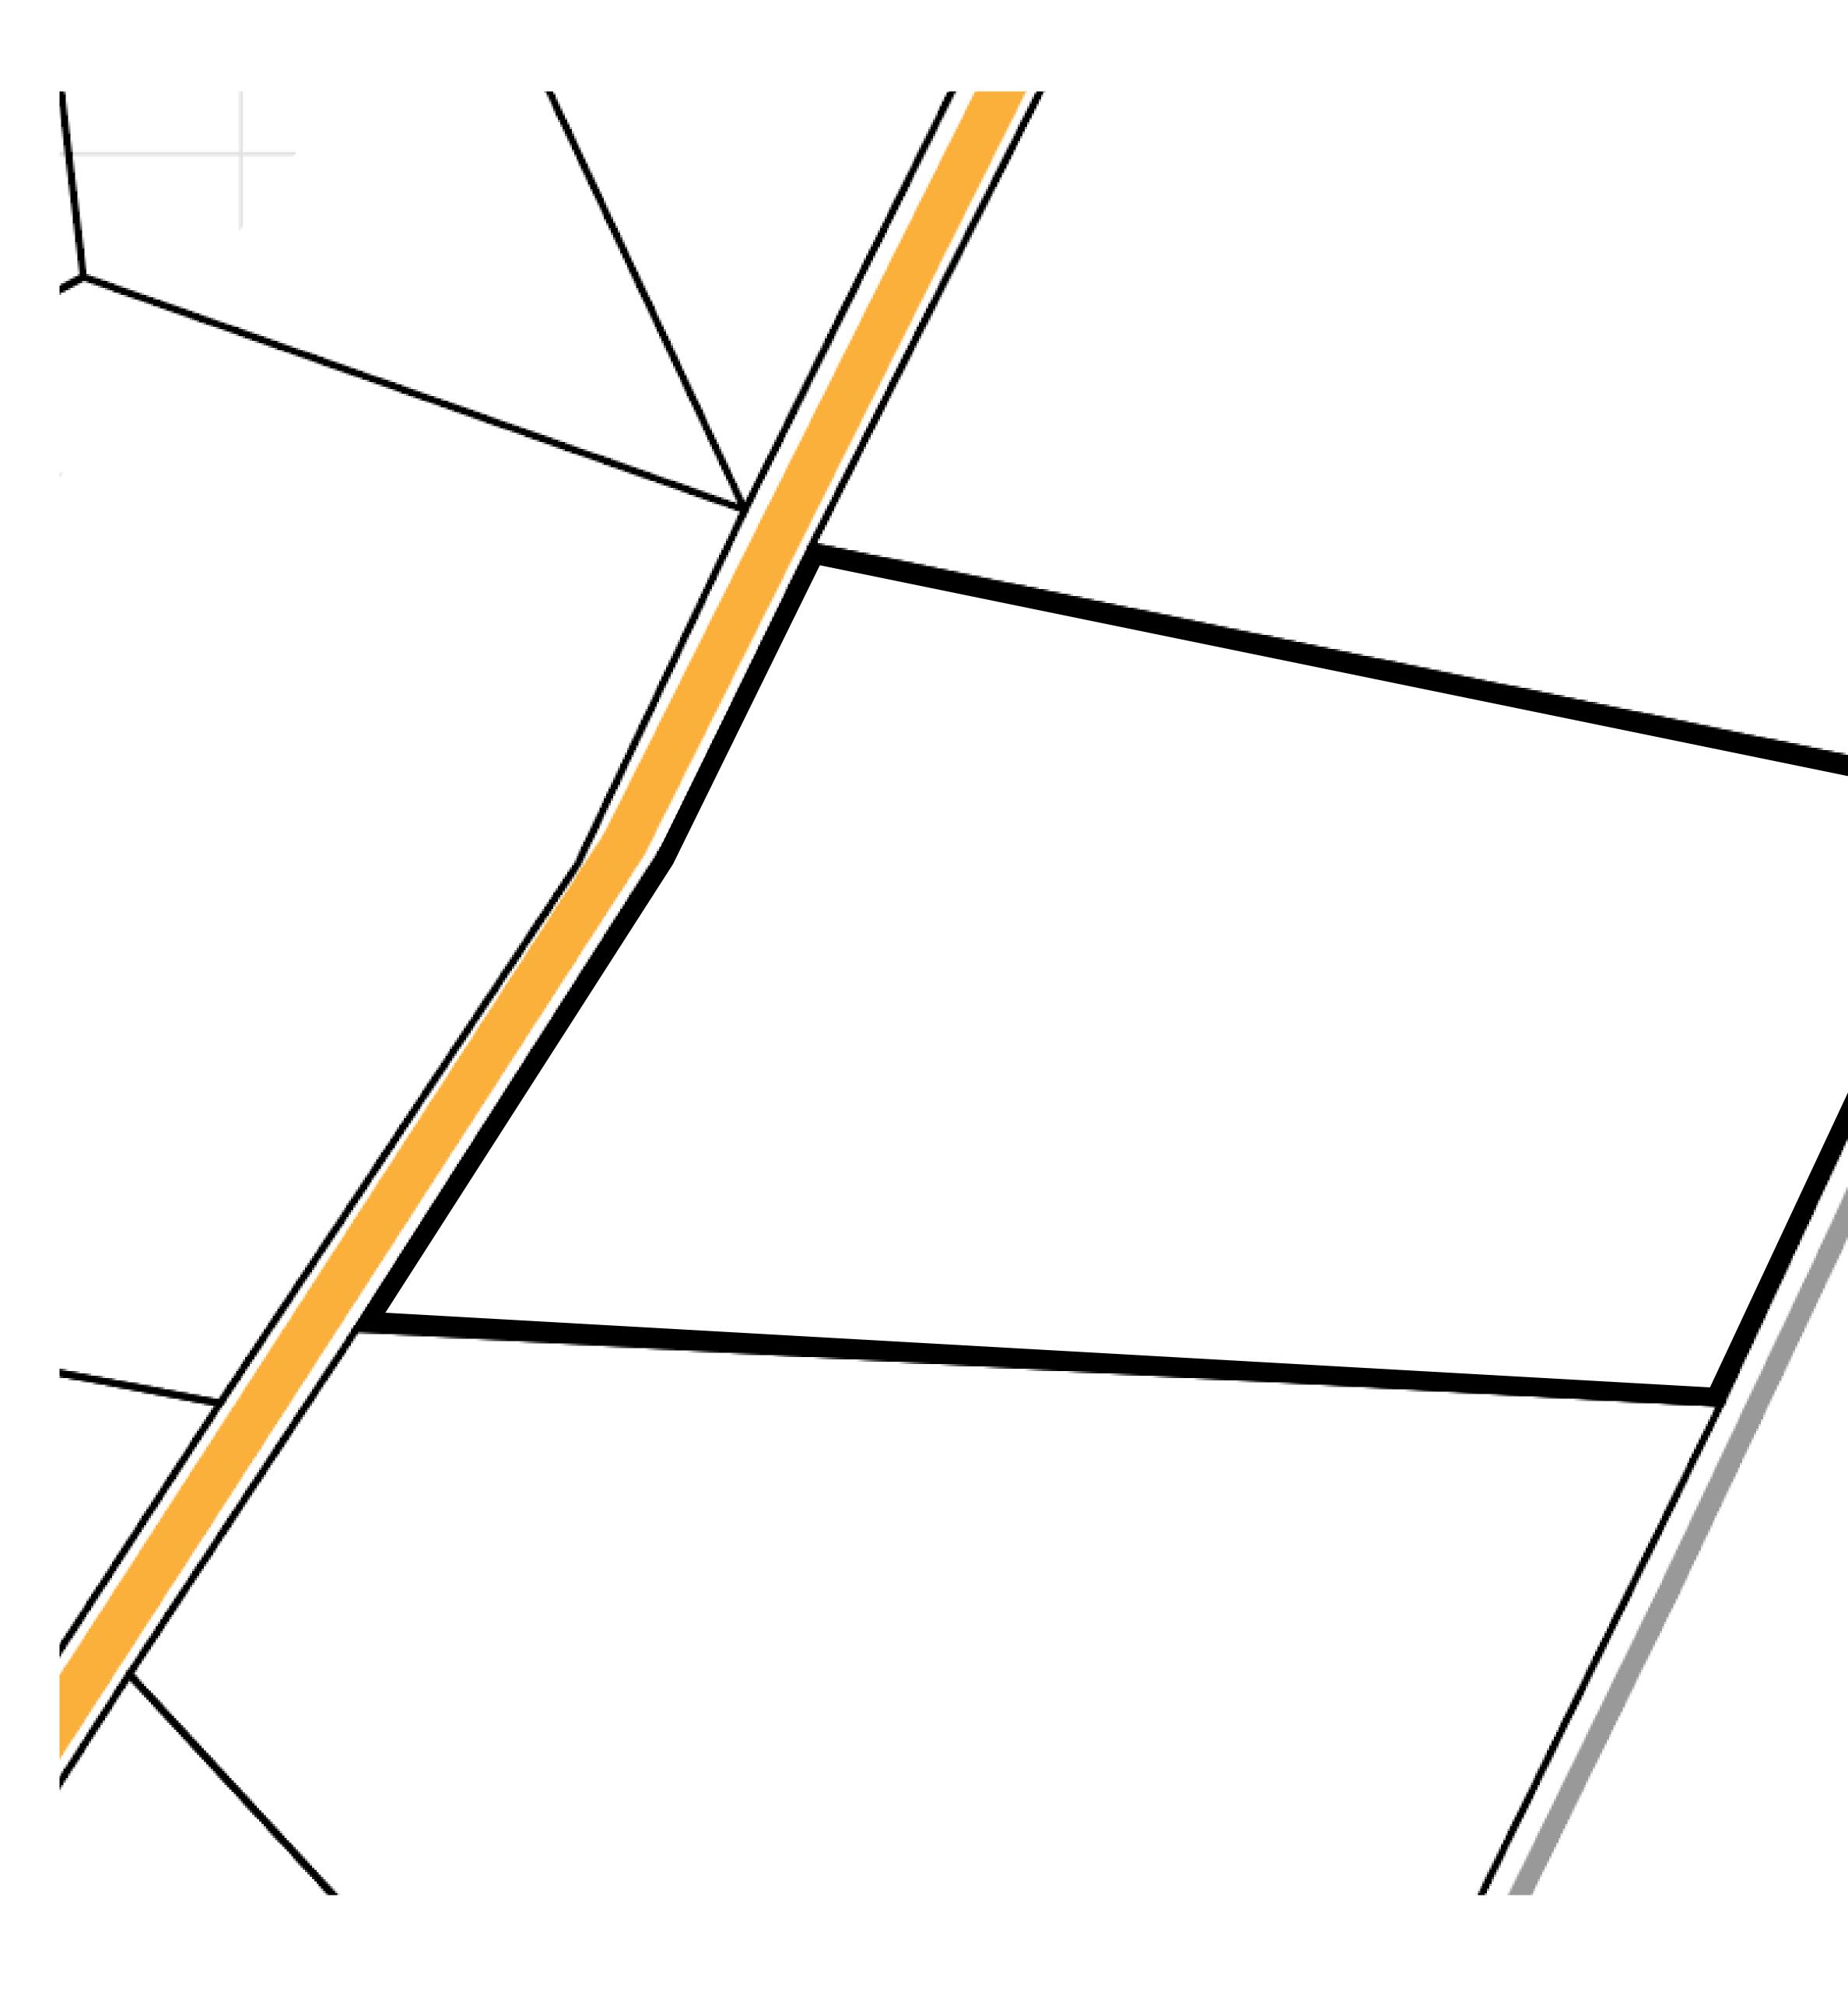

#### GEOGRAPHY

COASTLINE BORDERS HIGHEST POINT LOWEST POINT PLOTS SCALE

193.03 KM (119.94 MILES) OCEAN, THE GREAT EMPIRE MT ELEUTHERIA +1392 M PUERTO DE LTT O M 1045 1:50000

73.54 KM

| y | TITLE NUMB                | TITLE NUMBER |  |
|---|---------------------------|--------------|--|
|   | T0052-221121              |              |  |
|   | TOOLED 22 November 2021 A |              |  |

# PLOTT0052BOUNDARY: 6.03 KM

لممممم