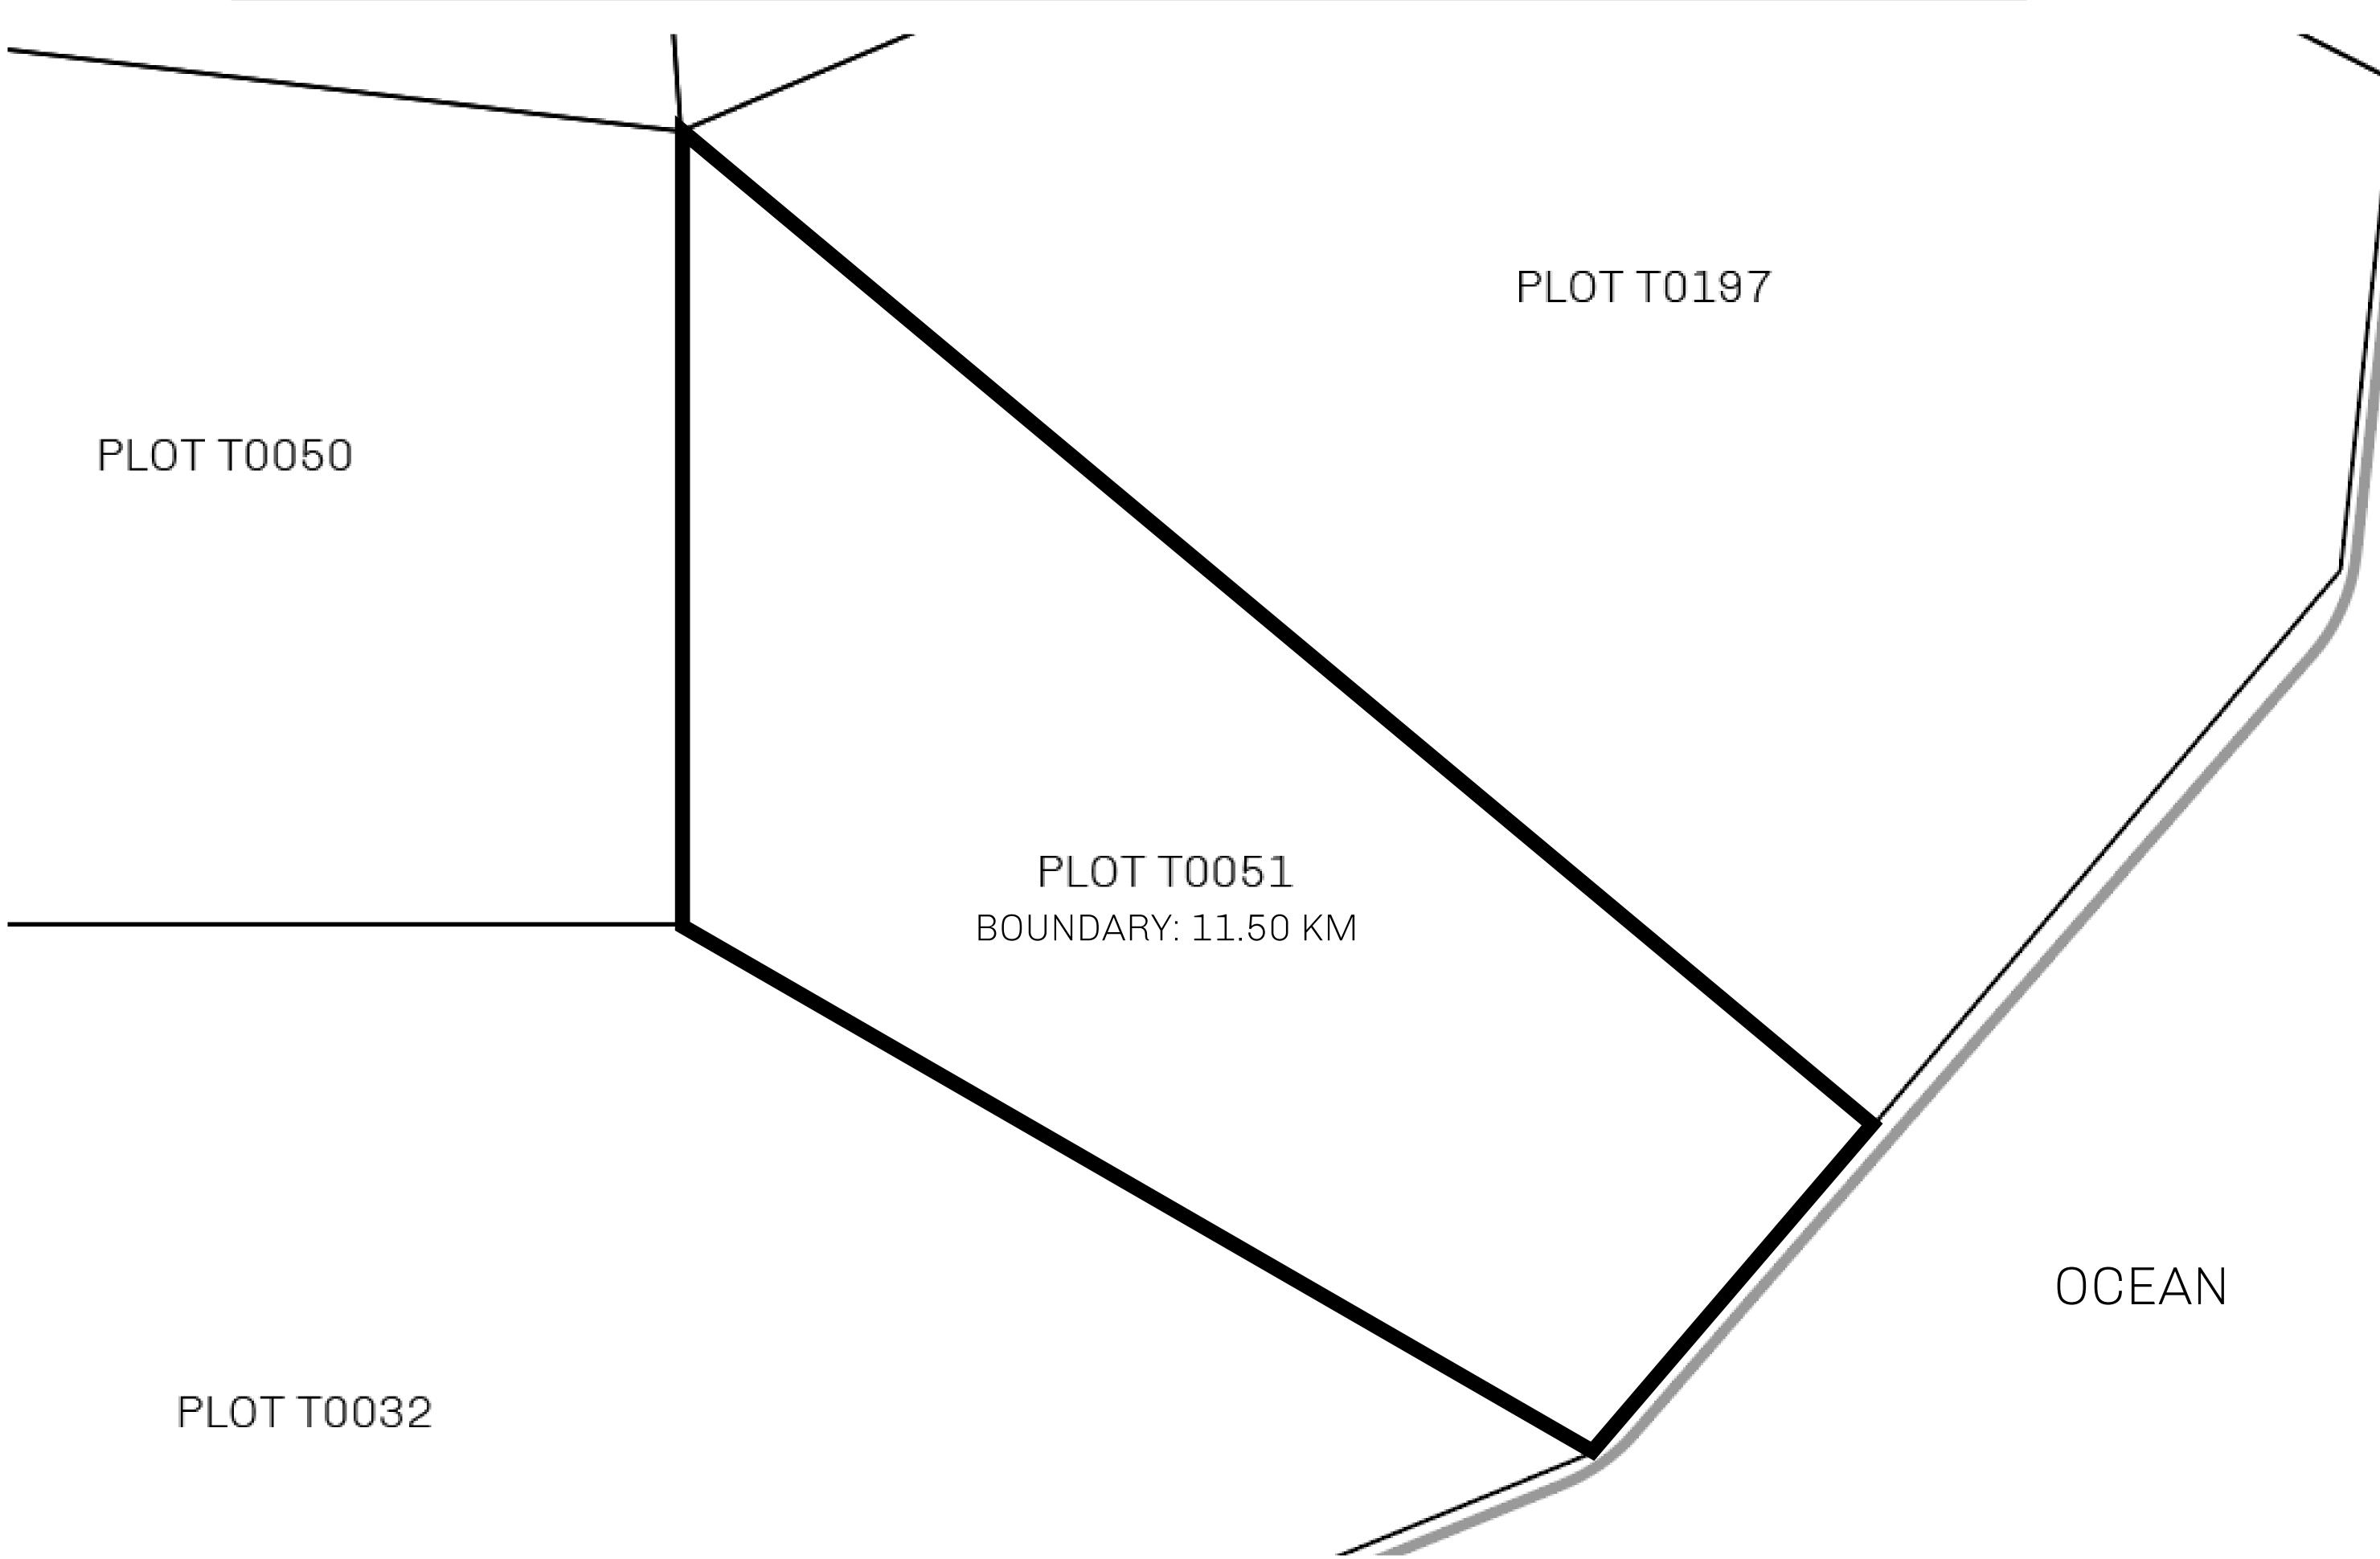

### T0051-221121

ADMINISTRATIVE AREA

TERRITORIO LTT ST

ISSUED 22 November 2021 6.

SCALE **1/50000** 

OWNER ENTITLEMENT

Type W-T: Share of 0.1% of all BUN sales (rewarded in Credits) plus 1% of all LTT redeemed based on number of NFT Stories minted; Mint 4 NFT Stories