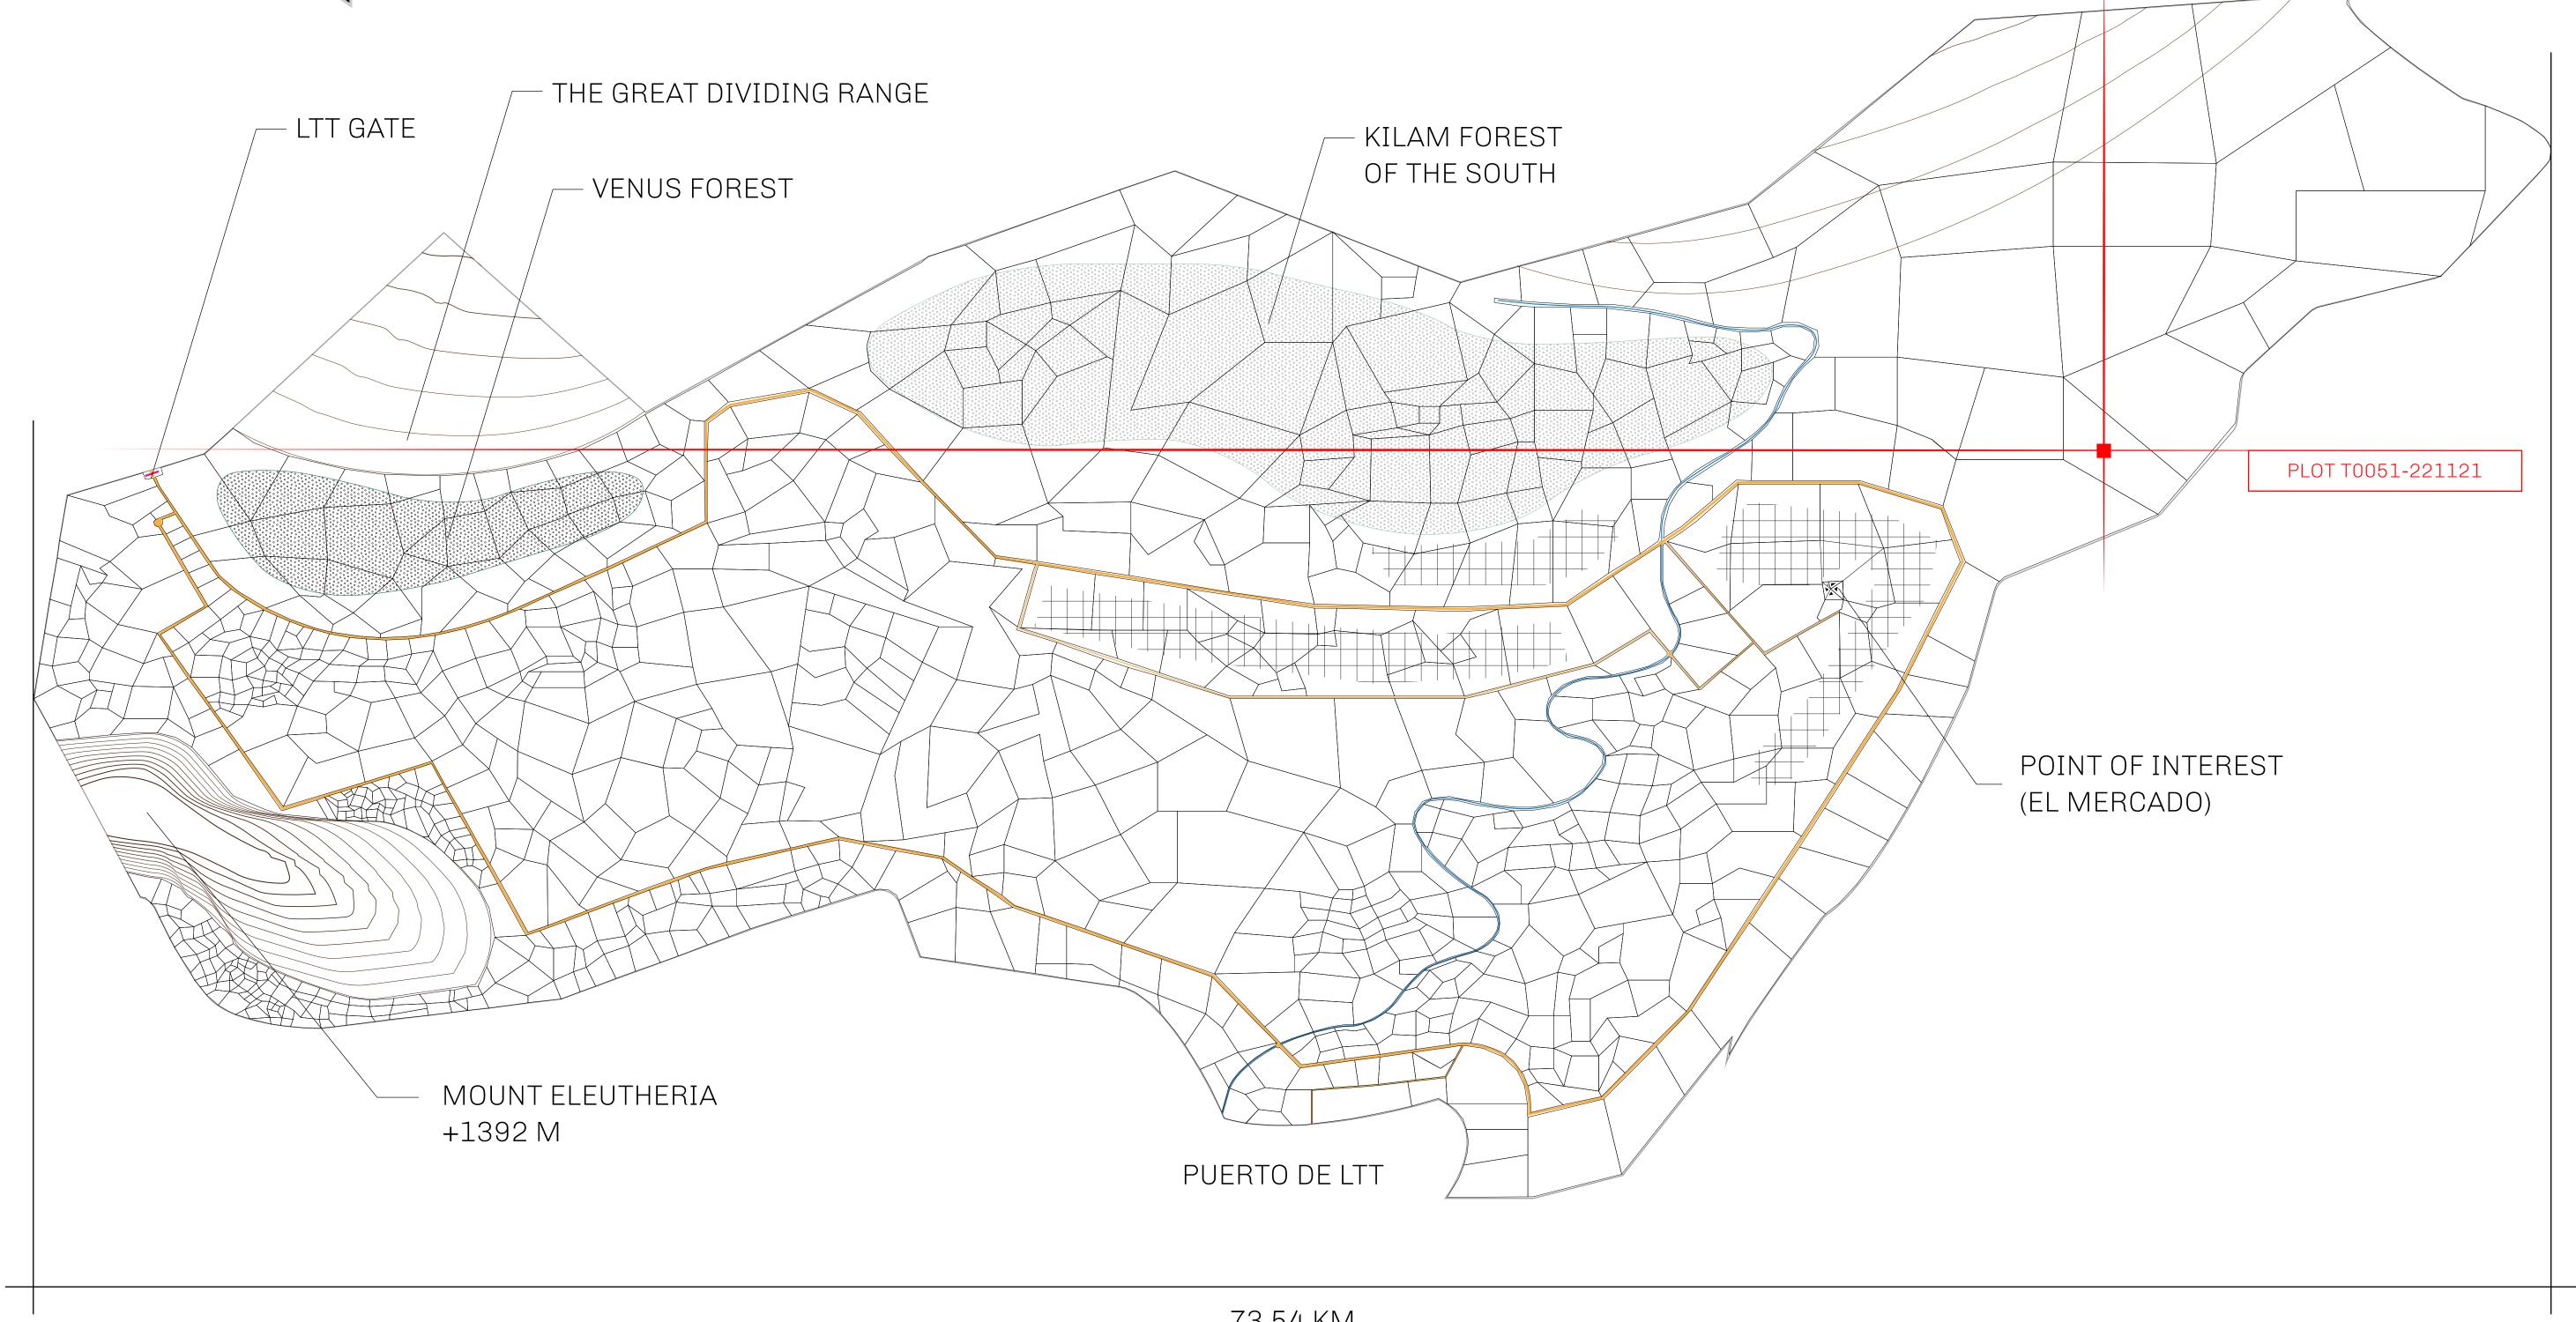

#### THE SPANISH ARMADA

The most flamboyant of all of the states, this Spanish-speaking territory houses a clash of cultures. From the LTT trades in the El Mercado district to the solicitations for invites to the Great Empire, and even the traveling Caravans, it is a transient place; people are always on the move on the way to the Great Empire or a trek through the Dividing Range to the Royaume De Satoshi. Commerce uses derivations of LTT such as LTTE, LTTB, and LTTC.

#### GEOGRAPHY

COASTLINE BORDERS HIGHEST POINT LOWEST POINT PLOTS SCALE

193.03 KM (119.94 MILES) OCEAN, THE GREAT EMPIRE MT ELEUTHERIA +1392 M PUERTO DE LTT 0 M

1:50000

### T0051-221121

ADMINISTRATIVE AREA

TERRITORIO LTT ST

ISSUED 22 November 2021 6.

SCALE **1/50000** 

OWNER ENTITLEMENT

Type W-T: Share of 0.1% of all BUN sales (rewarded in Credits) plus 1% of all LTT redeemed based on number of NFT Stories minted; Mint 4 NFT Stories