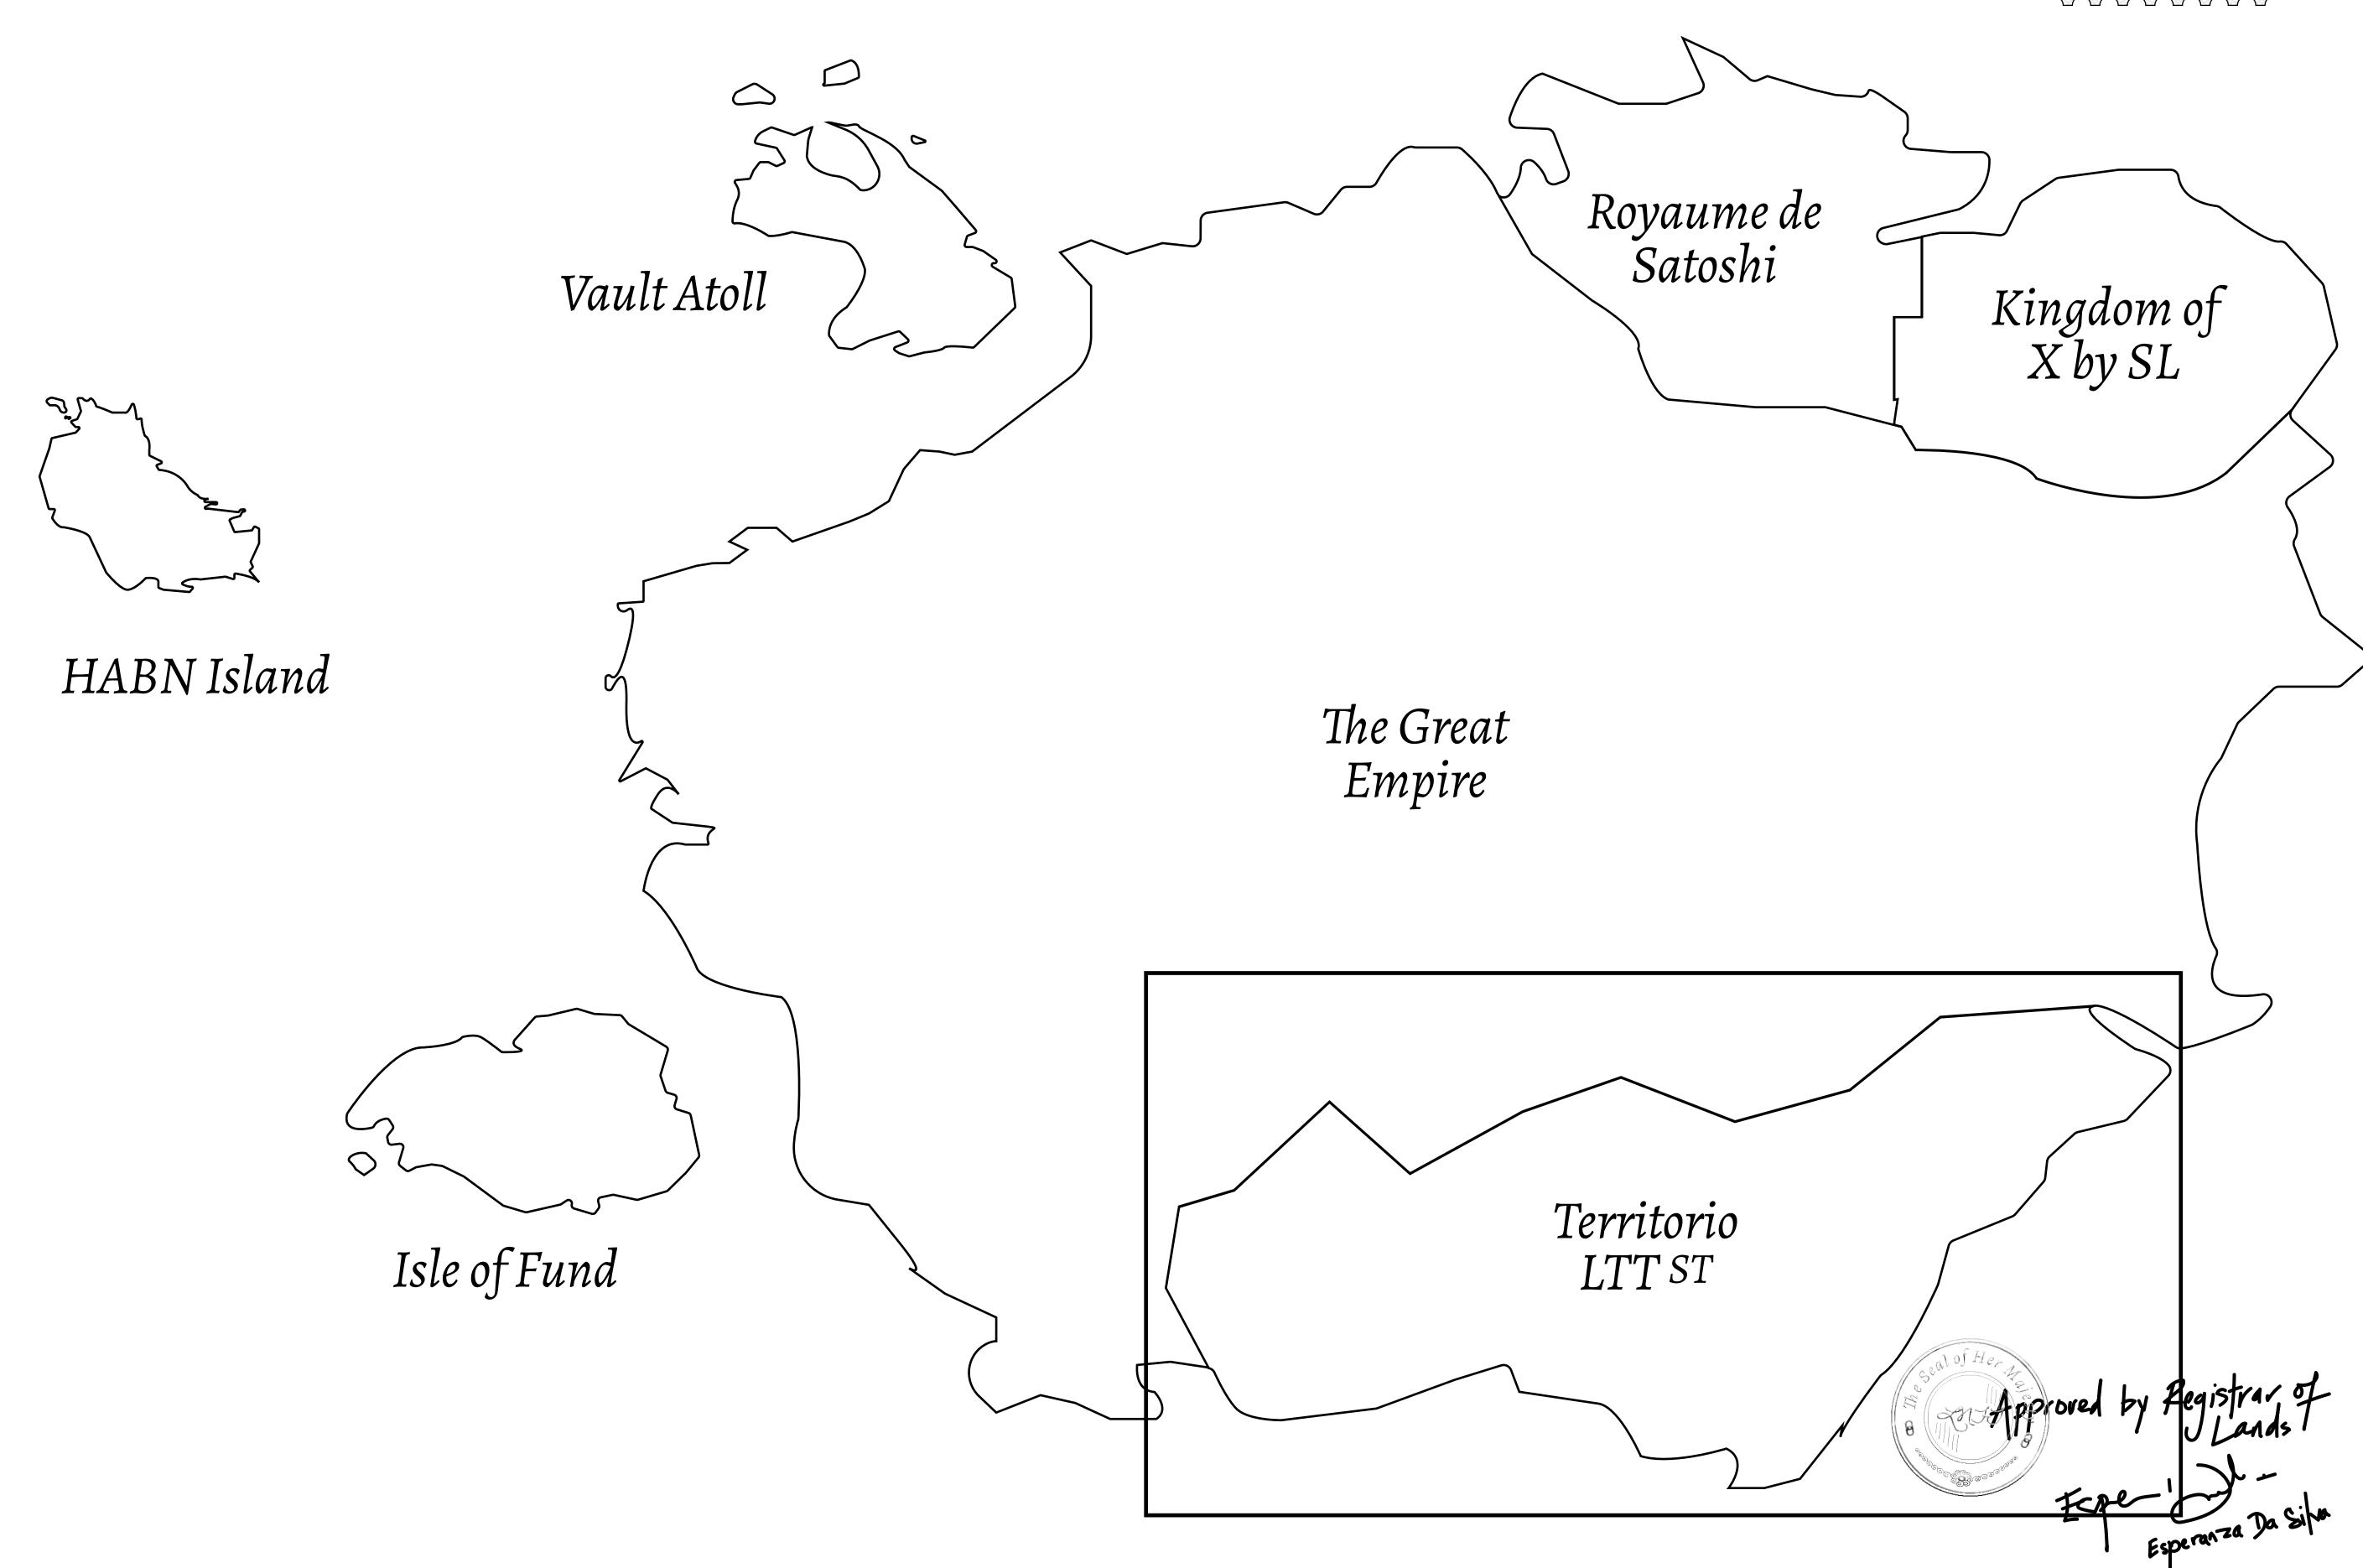

#### THE SPANISH ARMADA

The most flamboyant of all of the states, this Spanish-speaking territory houses a clash of cultures. From the LTT trades in the El Mercado district to the solicitations for invites to the Great Empire, and even the traveling Caravans, it is a transient place; people are always on the move on the way to the Great Empire or a trek through the Dividing Range to the Royaume De Satoshi. Commerce uses derivations of LTT such as LTTE, LTTB, and LTTC.

#### GEOGRAPHY

COASTLINE BORDERS HIGHEST POINT LOWEST POINT PLOTS SCALE

193.03 KM (119.94 MILES) OCEAN, THE GREAT EMPIRE MT ELEUTHERIA +1392 M PUERTO DE LTT 0 M

1:50000