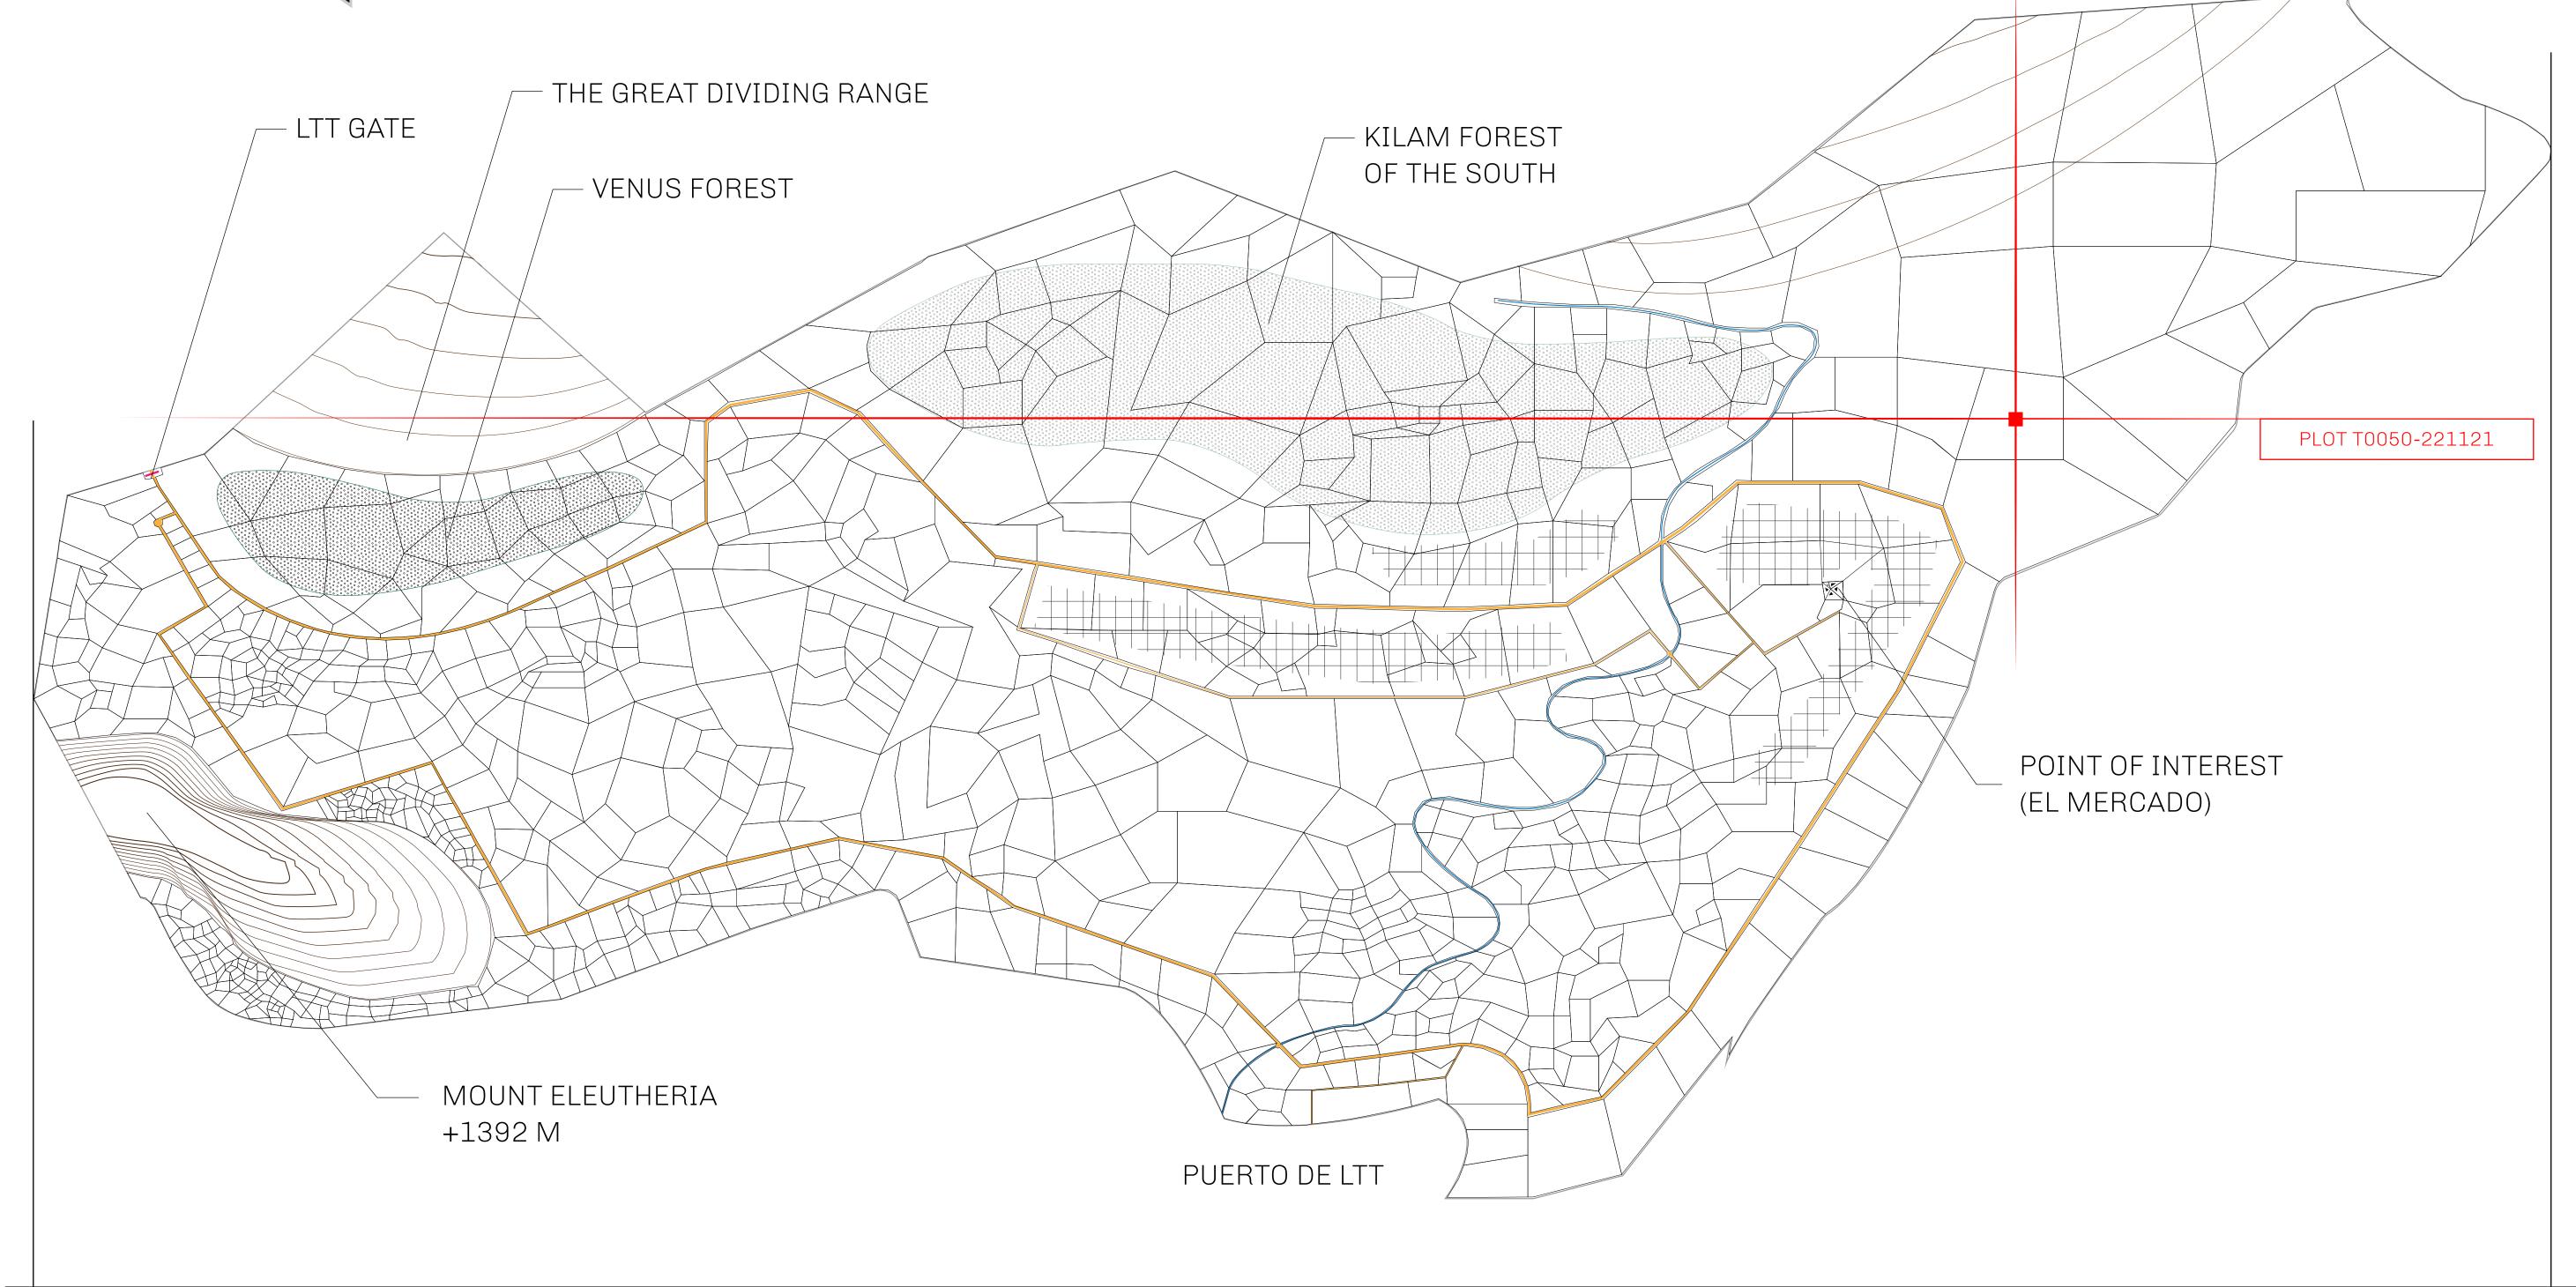

## GEOGRAPHY

COASTLINE
BORDERS
HIGHEST POINT
LOWEST POINT
PLOTS
SCALE

193.03 KM (119.94 MILES)
OCEAN, THE GREAT EMPIRE
MT ELEUTHERIA +1392 M
PUERTO DE LTT 0 M

1045

1:50000

## H.M. LNFT Land Registry

TITLE NUMBER

ADMINISTRATIVE AREA

TERRITORIO LTT ST

ISSUED 22 November 2021 6.

SCALE **1/50000** 

OWNER ENTITLEMENT

Type W-T: Share of 0.1% of all BUN sales (rewarded in Credits) plus 1% of all LTT redeemed based on number of NFT Stories minted; Mint 4 NFT Stories