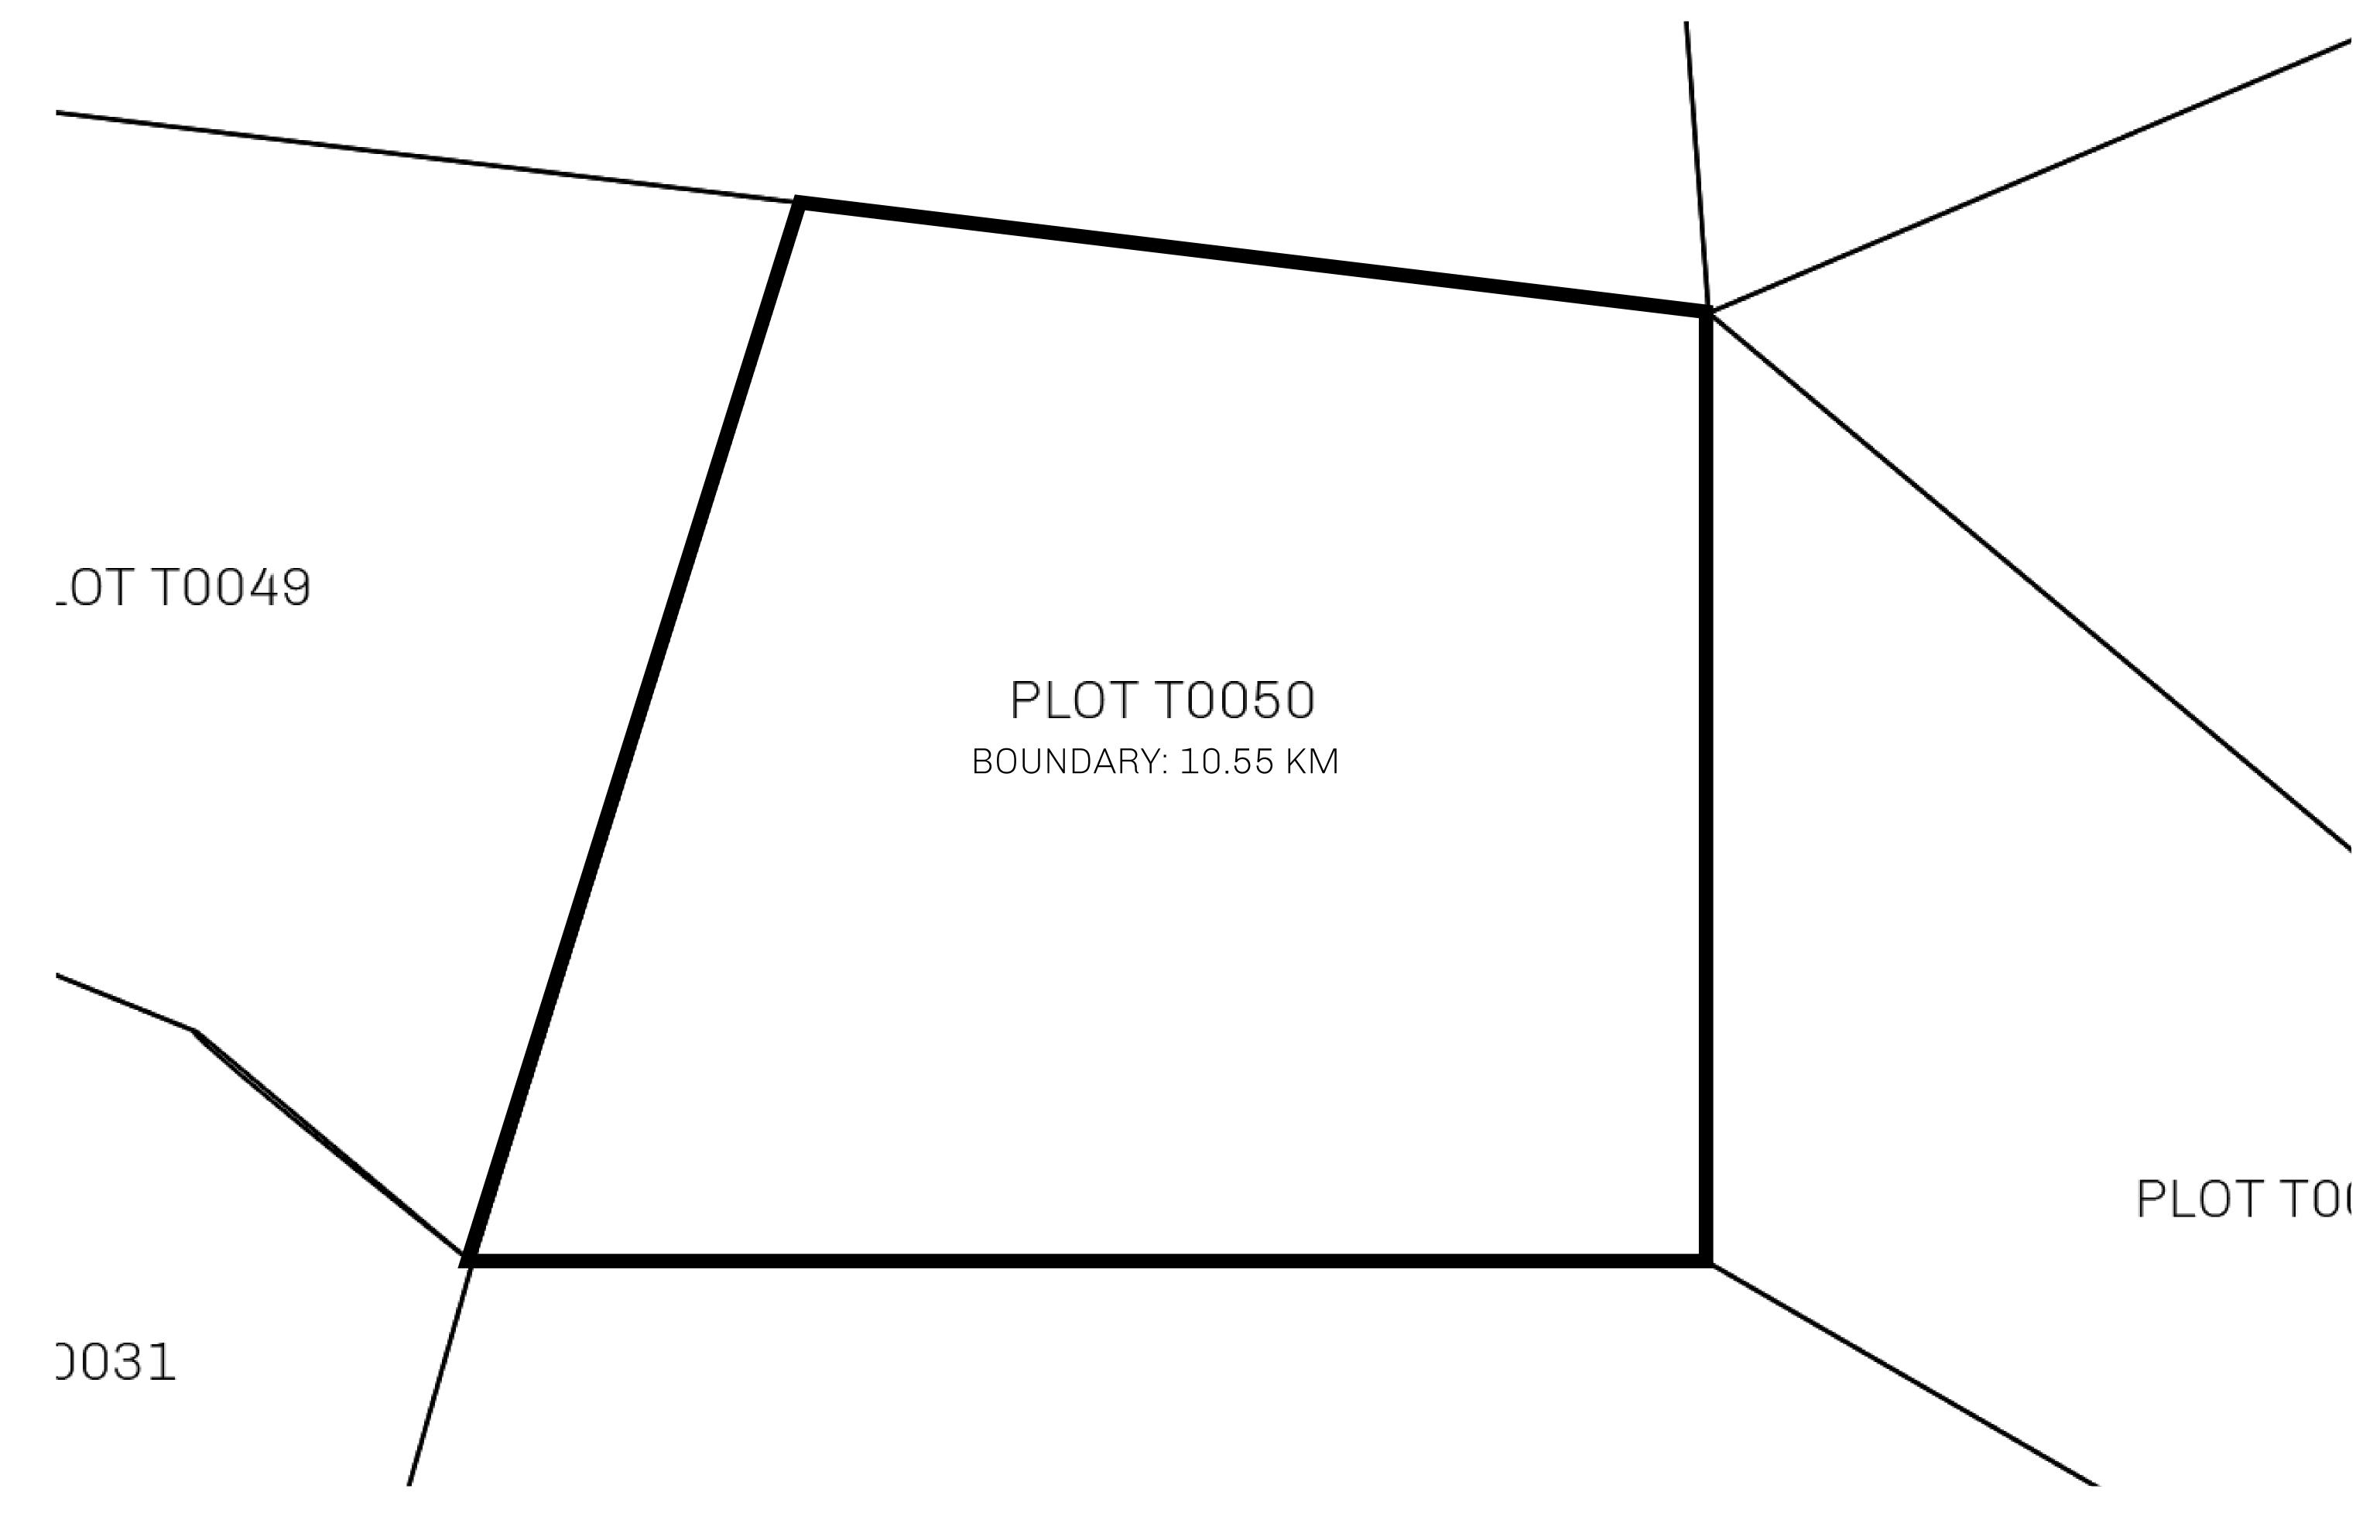

## GEOGRAPHY

COASTLINE
BORDERS
HIGHEST POINT
LOWEST POINT
PLOTS
SCALE

193.03 KM (119.94 MILES)
OCEAN, THE GREAT EMPIRE
MT ELEUTHERIA +1392 M
PUERTO DE LTT 0 M

1045

1:50000

## H.M. LNFT Land Registry

TITLE NUMBER

ADMINISTRATIVE AREA

TERRITORIO LTT ST

ISSUED 22 November 2021 6.

SCALE **1/50000** 

OWNER ENTITLEMENT

Type W-T: Share of 0.1% of all BUN sales (rewarded in Credits) plus 1% of all LTT redeemed based on number of NFT Stories minted; Mint 4 NFT Stories