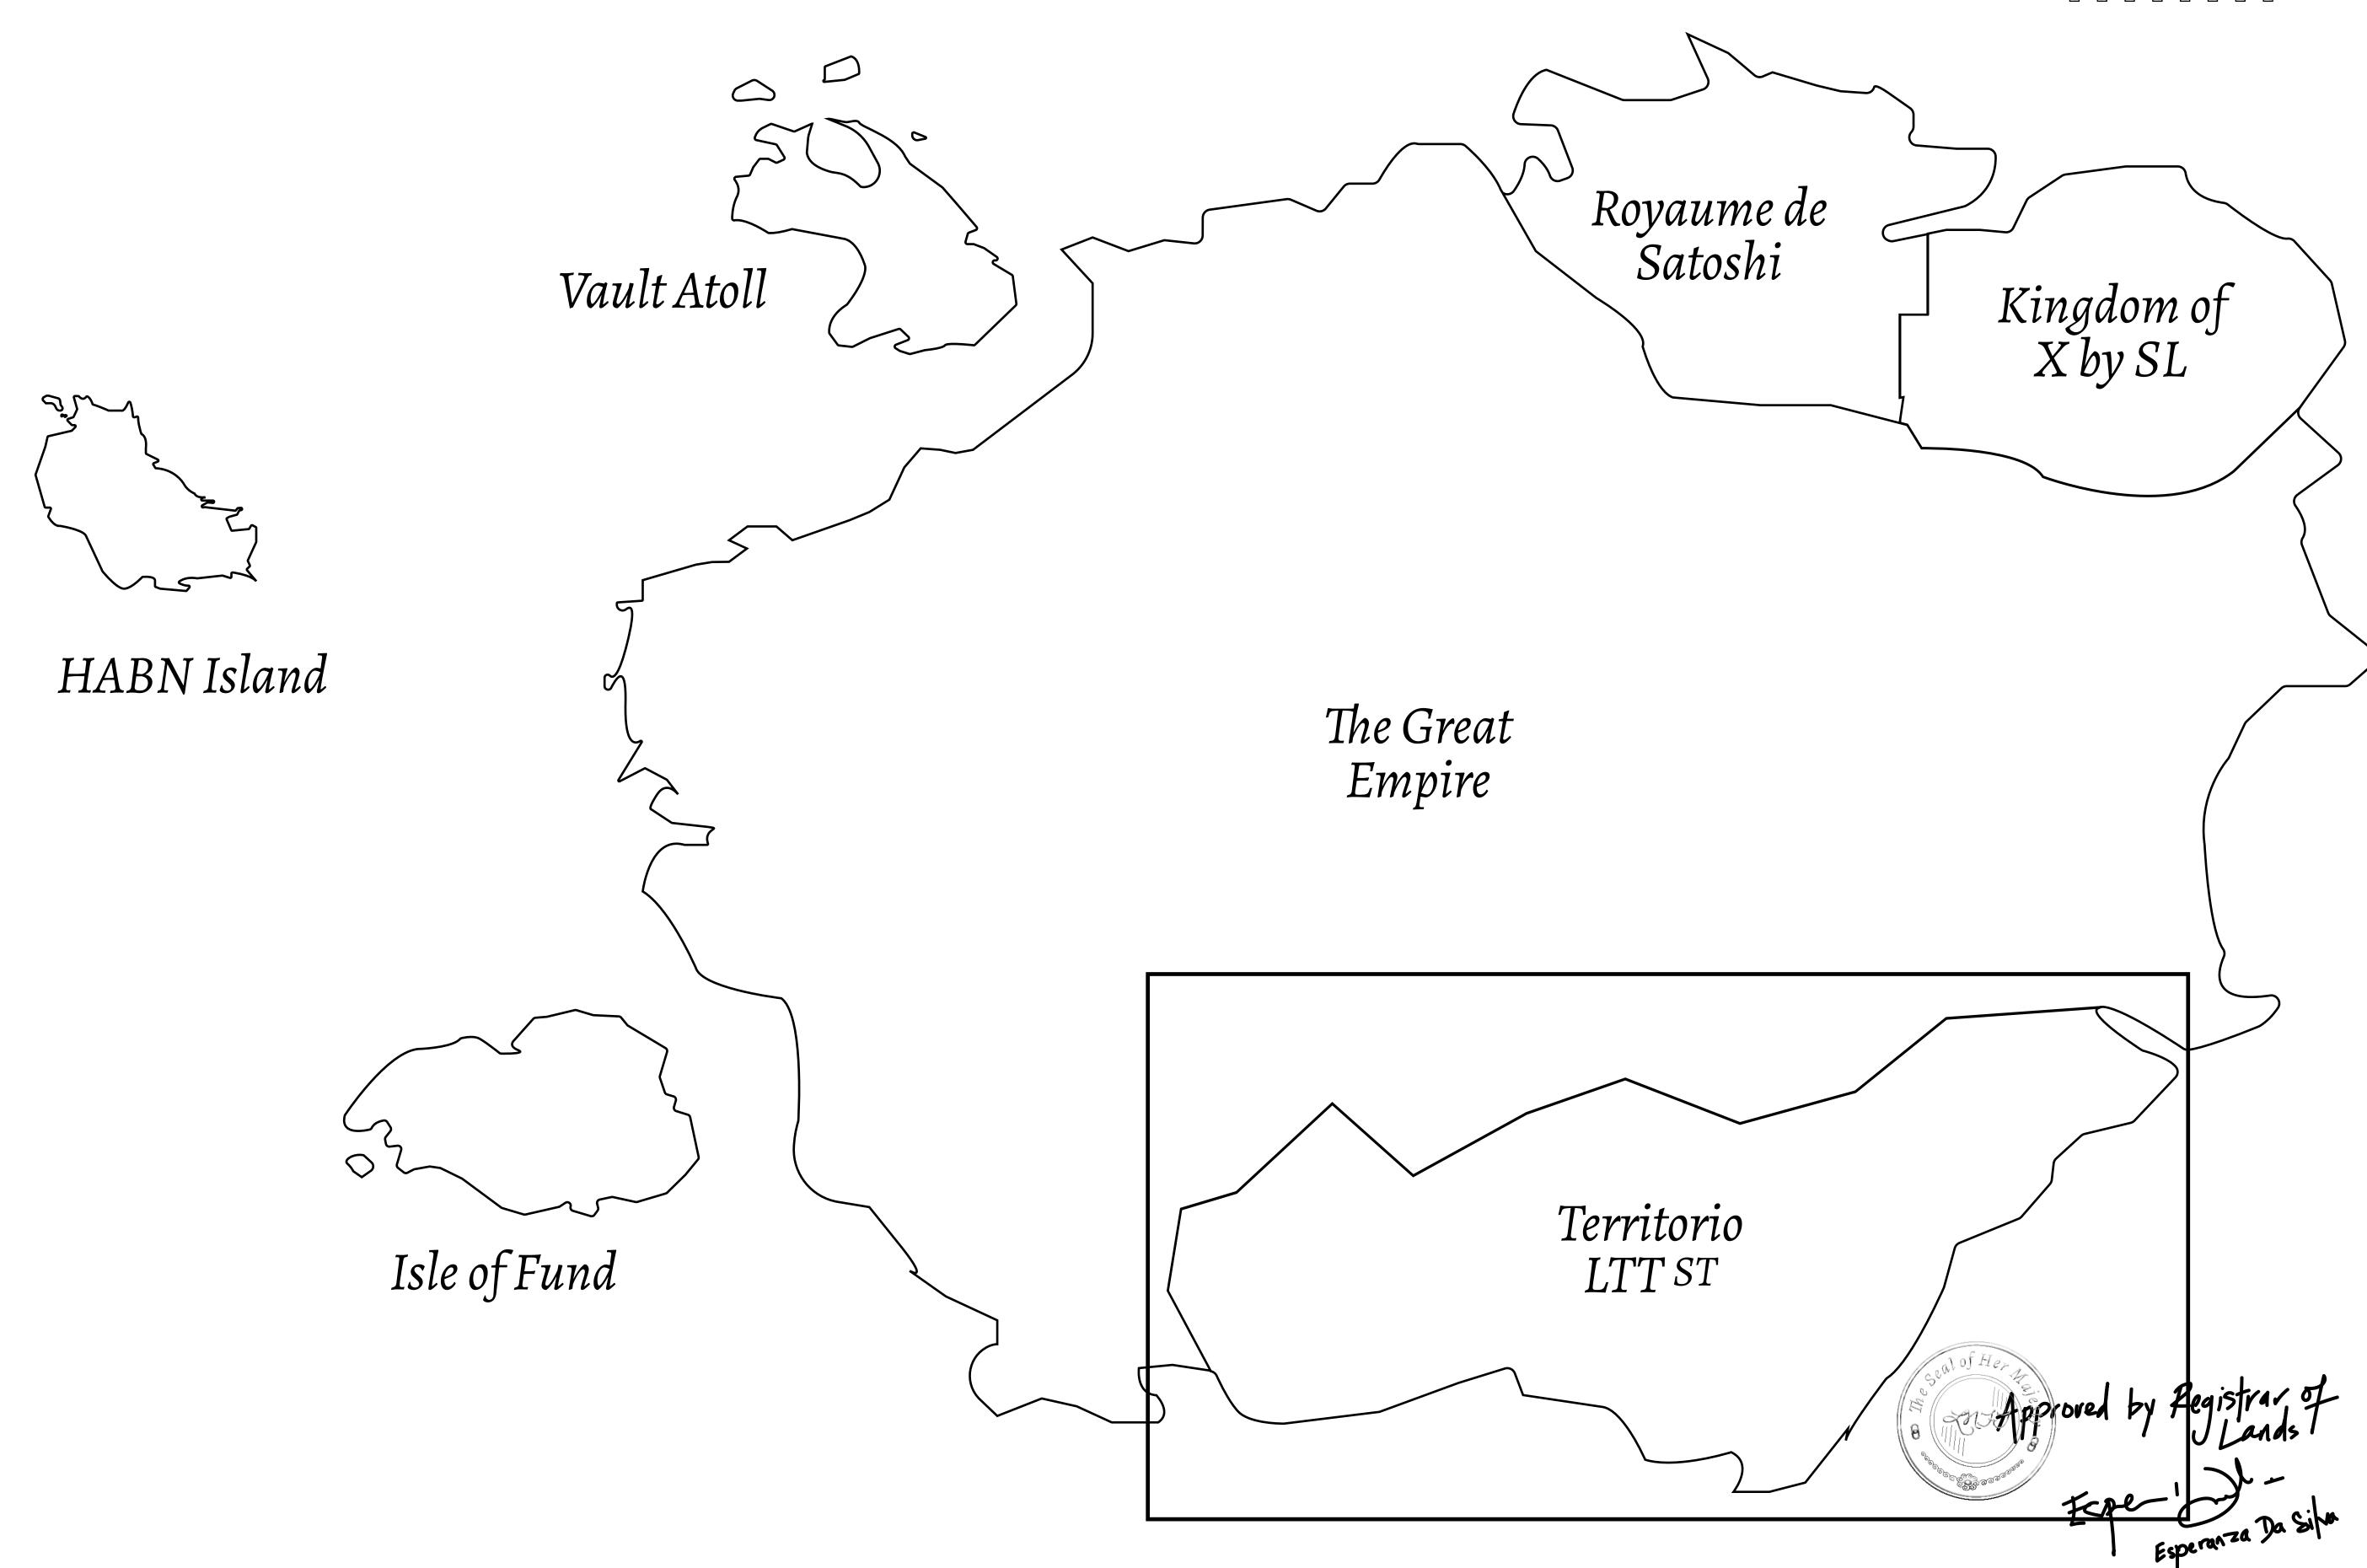

## THE SPANISH ARMADA

The most flamboyant of all of the states, this Spanish-speaking territory houses a clash of cultures. From the LTT trades in the El Mercado district to the solicitations for invites to the Great Empire, and even the traveling Caravans, it is a transient place; people are always on the move on the way to the Great Empire or a trek through the Dividing Range to the Royaume De Satoshi. Commerce uses derivations of LTT such as LTTE, LTTB, and LTTC.

## GEOGRAPHY

COASTLINE
BORDERS
HIGHEST POINT
LOWEST POINT
PLOTS
SCALE

193.03 KM (119.94 MILES)
OCEAN, THE GREAT EMPIRE
MT ELEUTHERIA +1392 M
PUERTO DE LTT 0 M

1045

1:50000

## H.M. LNFT Land Registry

TITLE NUMBER

ADMINISTRATIVE AREA

TERRITORIO LTT ST

ISSUED 22 November 2021 6.

SCALE **1/50000** 

OWNER ENTITLEMENT

Type W-T: Share of 0.1% of all BUN sales (rewarded in Credits) plus 1% of all LTT redeemed based on number of NFT Stories minted; Mint 4 NFT Stories