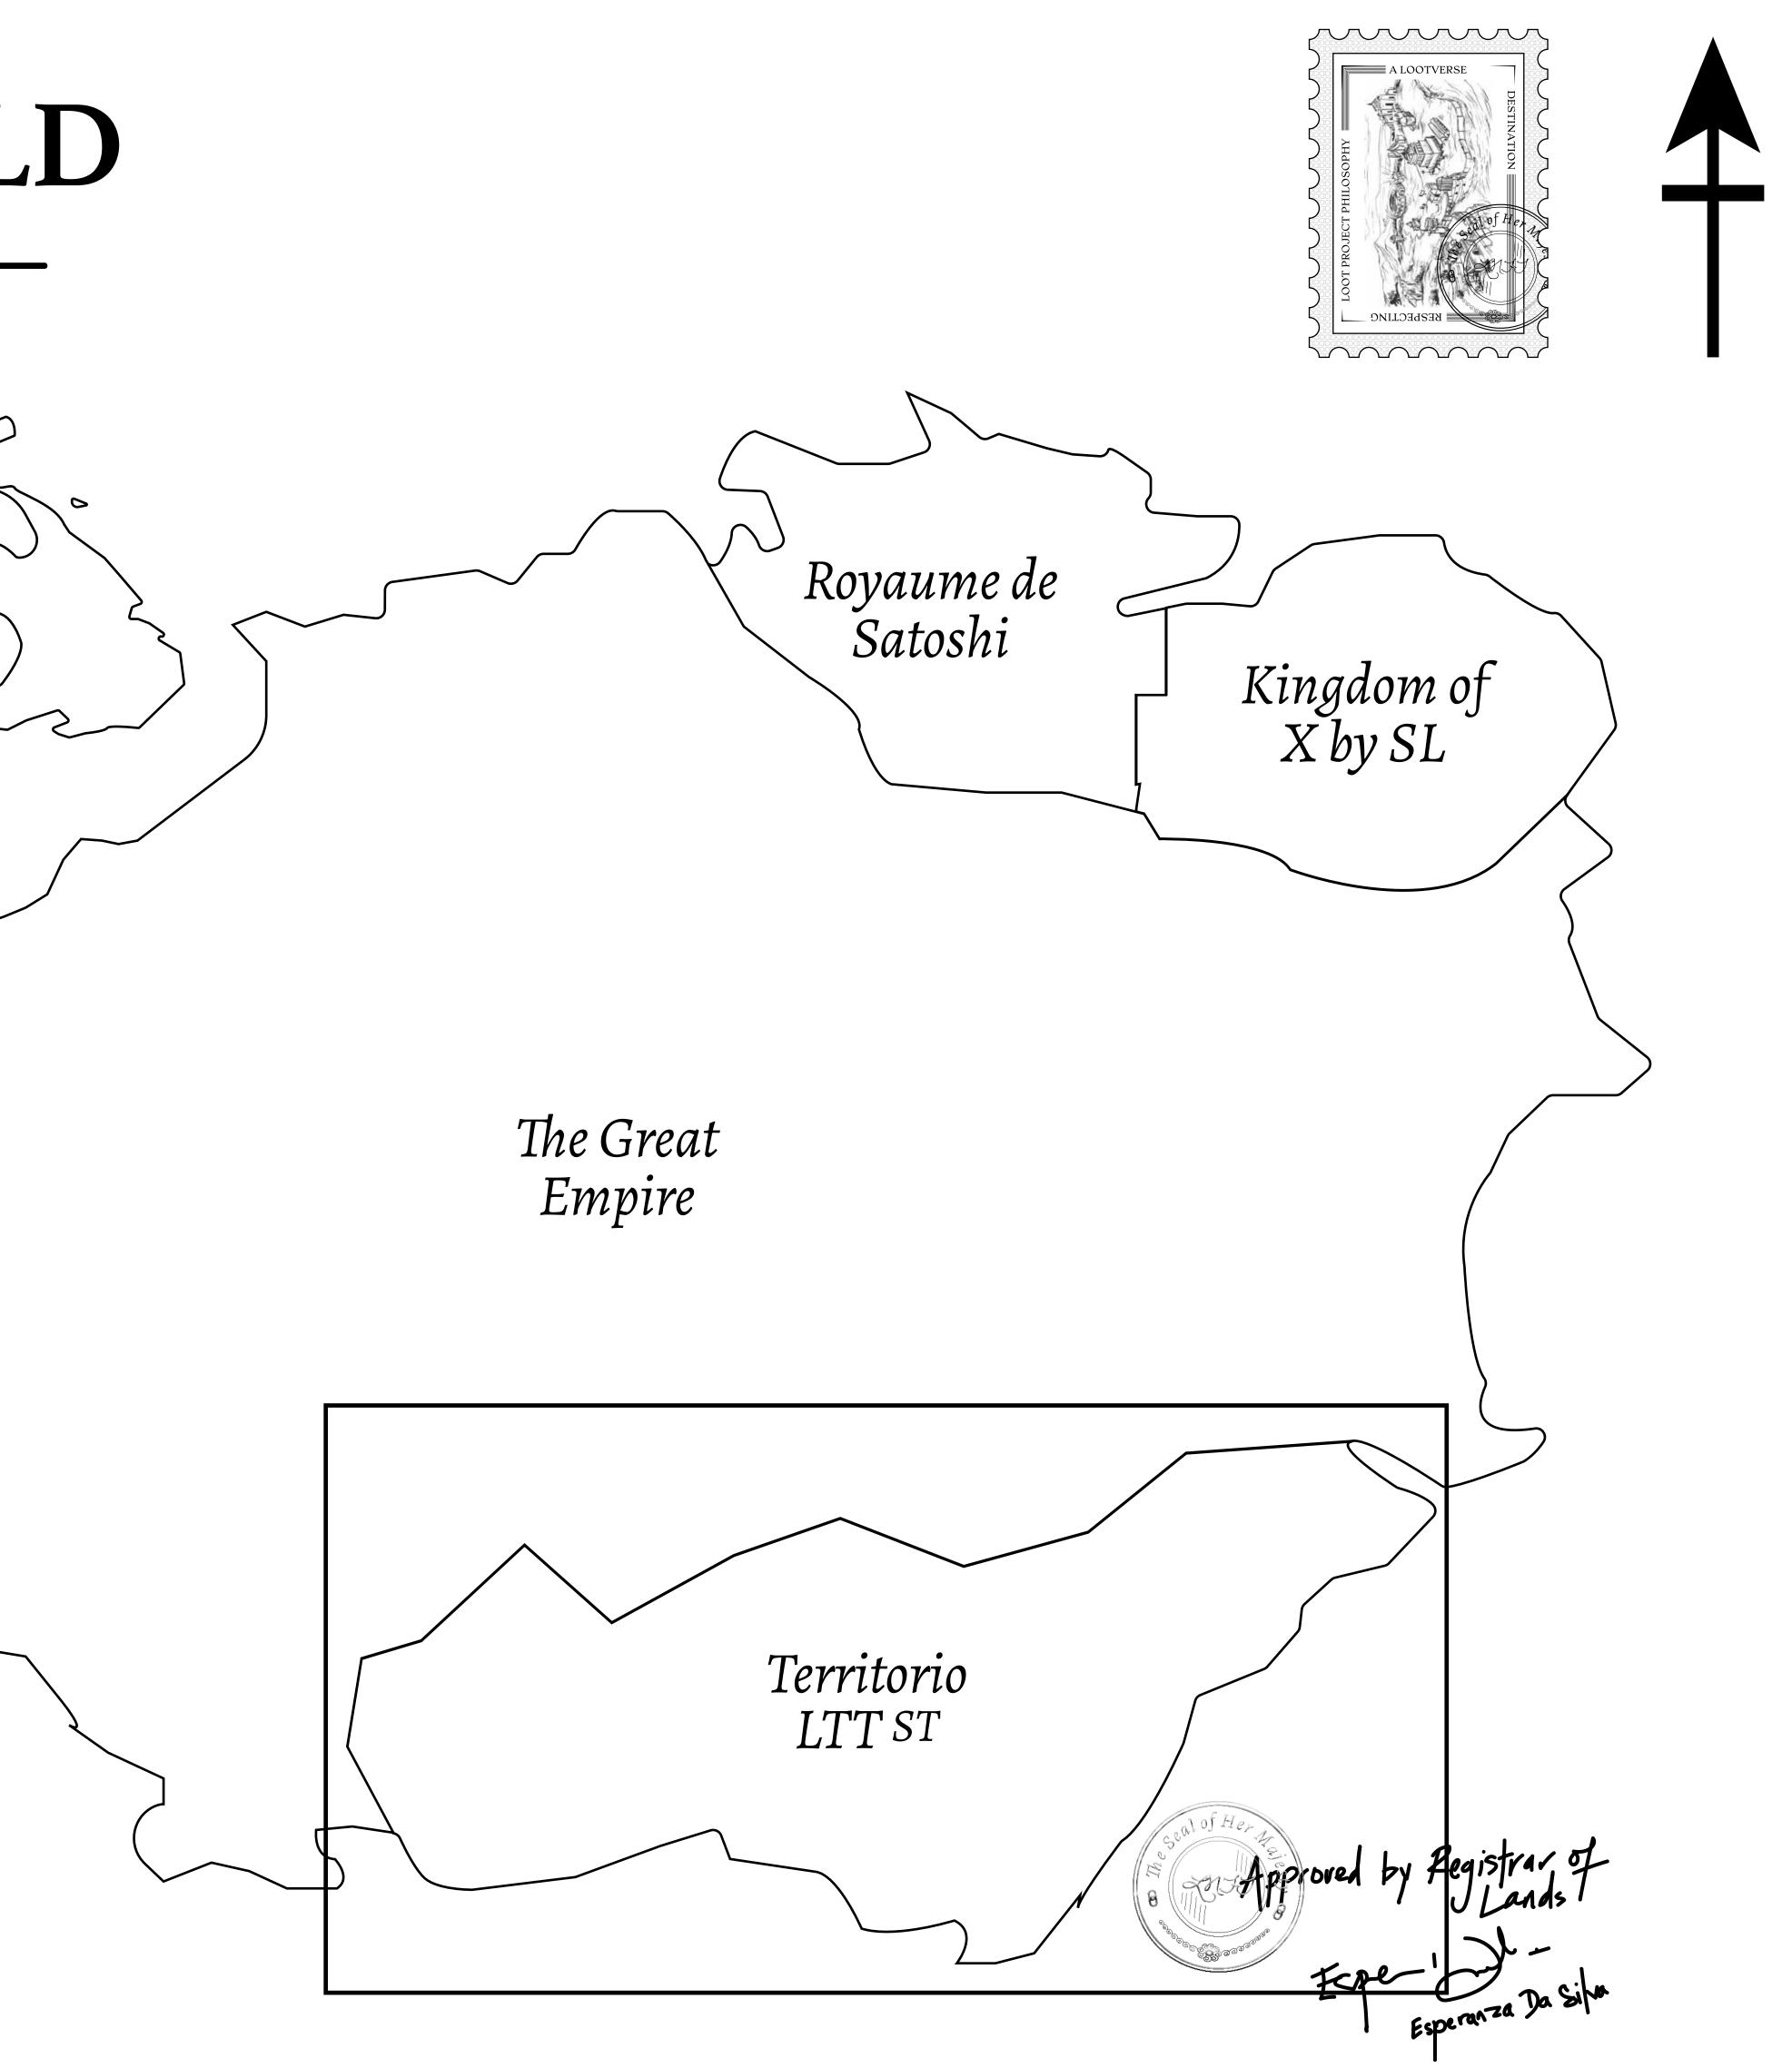

#### THE SPANISH ARMADA

The most flamboyant of all of the states, this Spanish-speaking territory houses a clash of cultures. From the LTT trades in the El Mercado district to the solicitations for invites to the Great Empire, and even the traveling Caravans, it is a transient place; people are always on the move on the way to the Great Empire or a trek through the Dividing Range to the Royaume De Satoshi. Commerce uses derivations of LTT such as LTTE, LTTB, and LTTC.

#### GEOGRAPHY

COASTLINE BORDERS HIGHEST POINT LOWEST POINT PLOTS SCALE

193.03 KM (119.94 MILES) OCEAN, THE GREAT EMPIRE MT ELEUTHERIA +1392 M PUERTO DE LTT O M 1045 1:50000

73.54 KM

### H.M. LNFT Land Registry

ADMINISTRATIVE AREA

OWNER ENTITLEMENT

TERRITORIO

Type W-T: Share of 0.1% of all BUN sales (rewarded in Credits) plus 1% of all LTT redeemed based on number of NFT Stories minted; Mint 4 NFT Stories