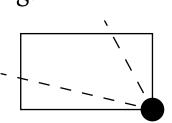

#### **OFFICIAL PERSPECTIVE SHEET FOR FILING**

Indicate vantage point for each drawing. Copy and mark each sheet required prior to filing.

Guide - Vantage point should be indicated as shown in the diagram: