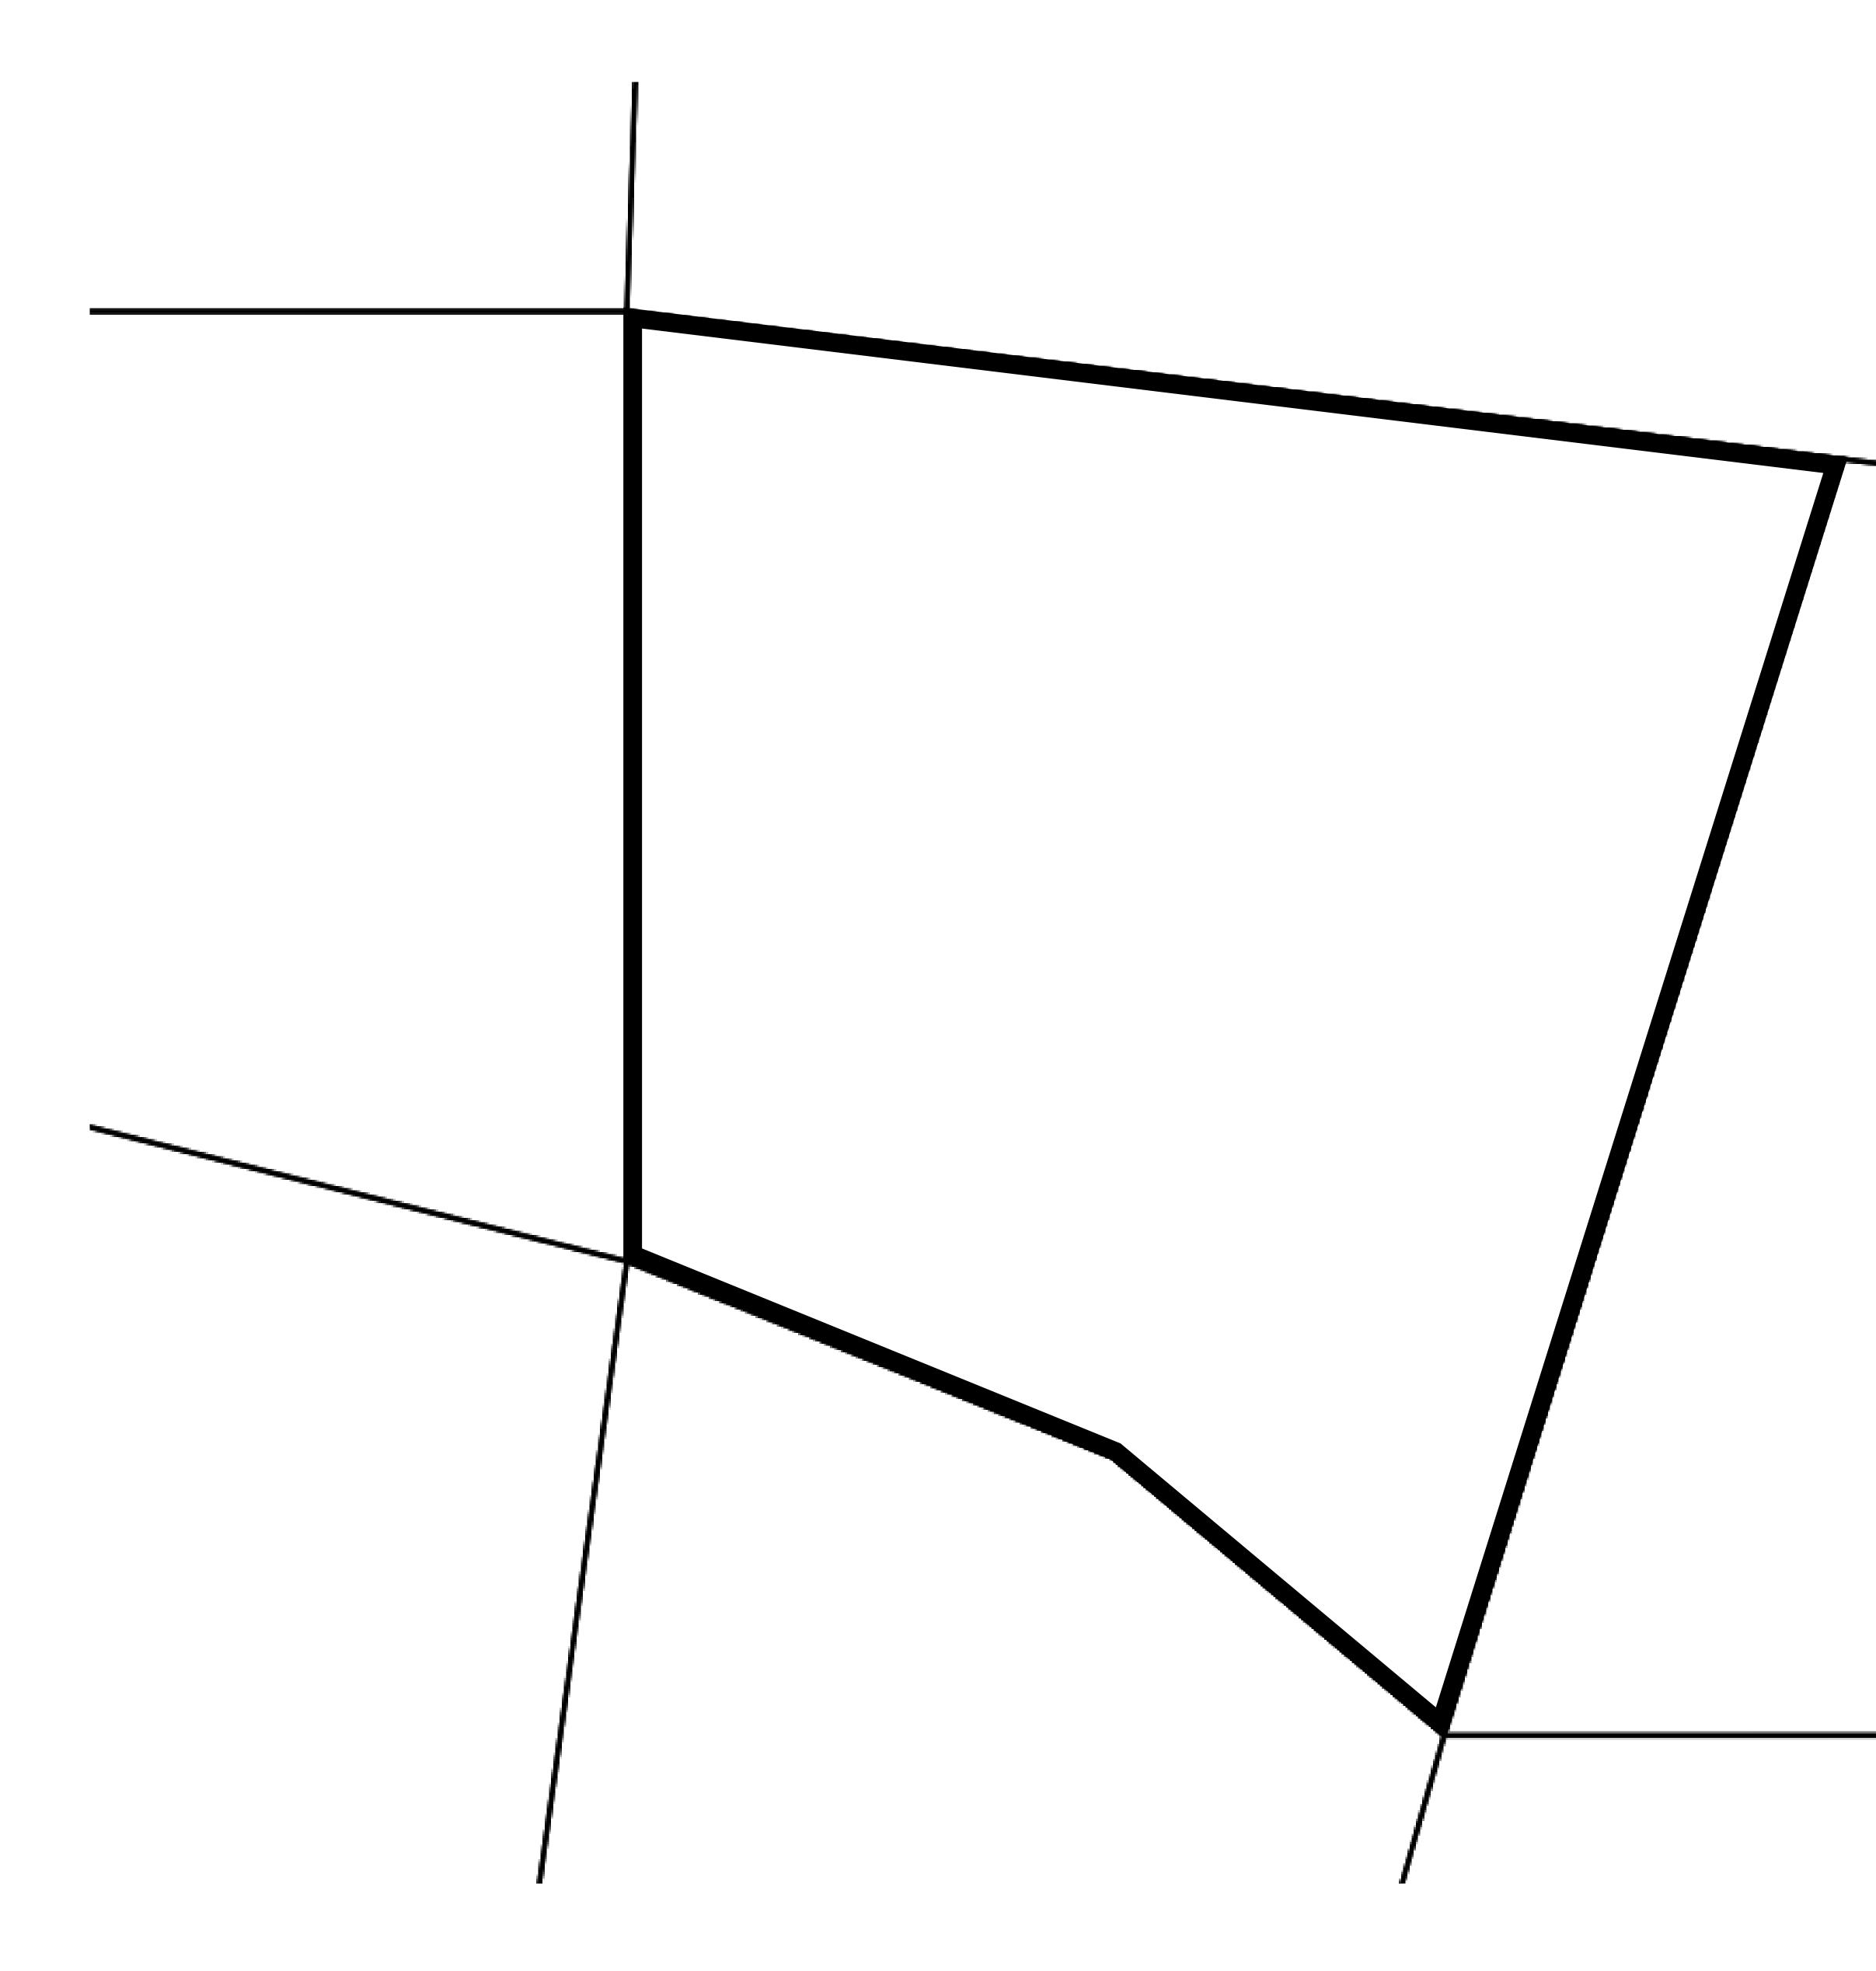

POINT LOWEST POINT PLOTS SCALE

193.03 KM (119.94 MILES) OCEAN, THE GREAT EMPIRE MT ELEUTHERIA +1392 M PUERTO DE LTT O M 1045 1:50000

73.54 KM









### H.M. LNFT Land Registry

ADMINISTRATIVE AREA

OWNER ENTITLEMENT

TERRITORIO

Type W-T: Share of 0.1% of all BUN sales (rewarded in Credits) plus 1% of all LTT redeemed based on number of NFT Stories minted; Mint 4 NFT Stories

## PLOT T0048

# 0030

|          | TITLE NUMBER<br><b>T0049-221121</b> |                  |               |
|----------|-------------------------------------|------------------|---------------|
| y        |                                     |                  |               |
| O LTT ST | ISSUED                              | 22 November 2021 | SCALE 1/50000 |

### PLOT TOO49 BOUNDARY: 9.30 KM





## PLOT



#### **OFFICIAL PERSPECTIVE SHEET FOR FILING**

Indicate vantage point for each drawing. Copy and mark each sheet required prior to filing.

Guide - Vantage point should be indicated as shown in the diagram: