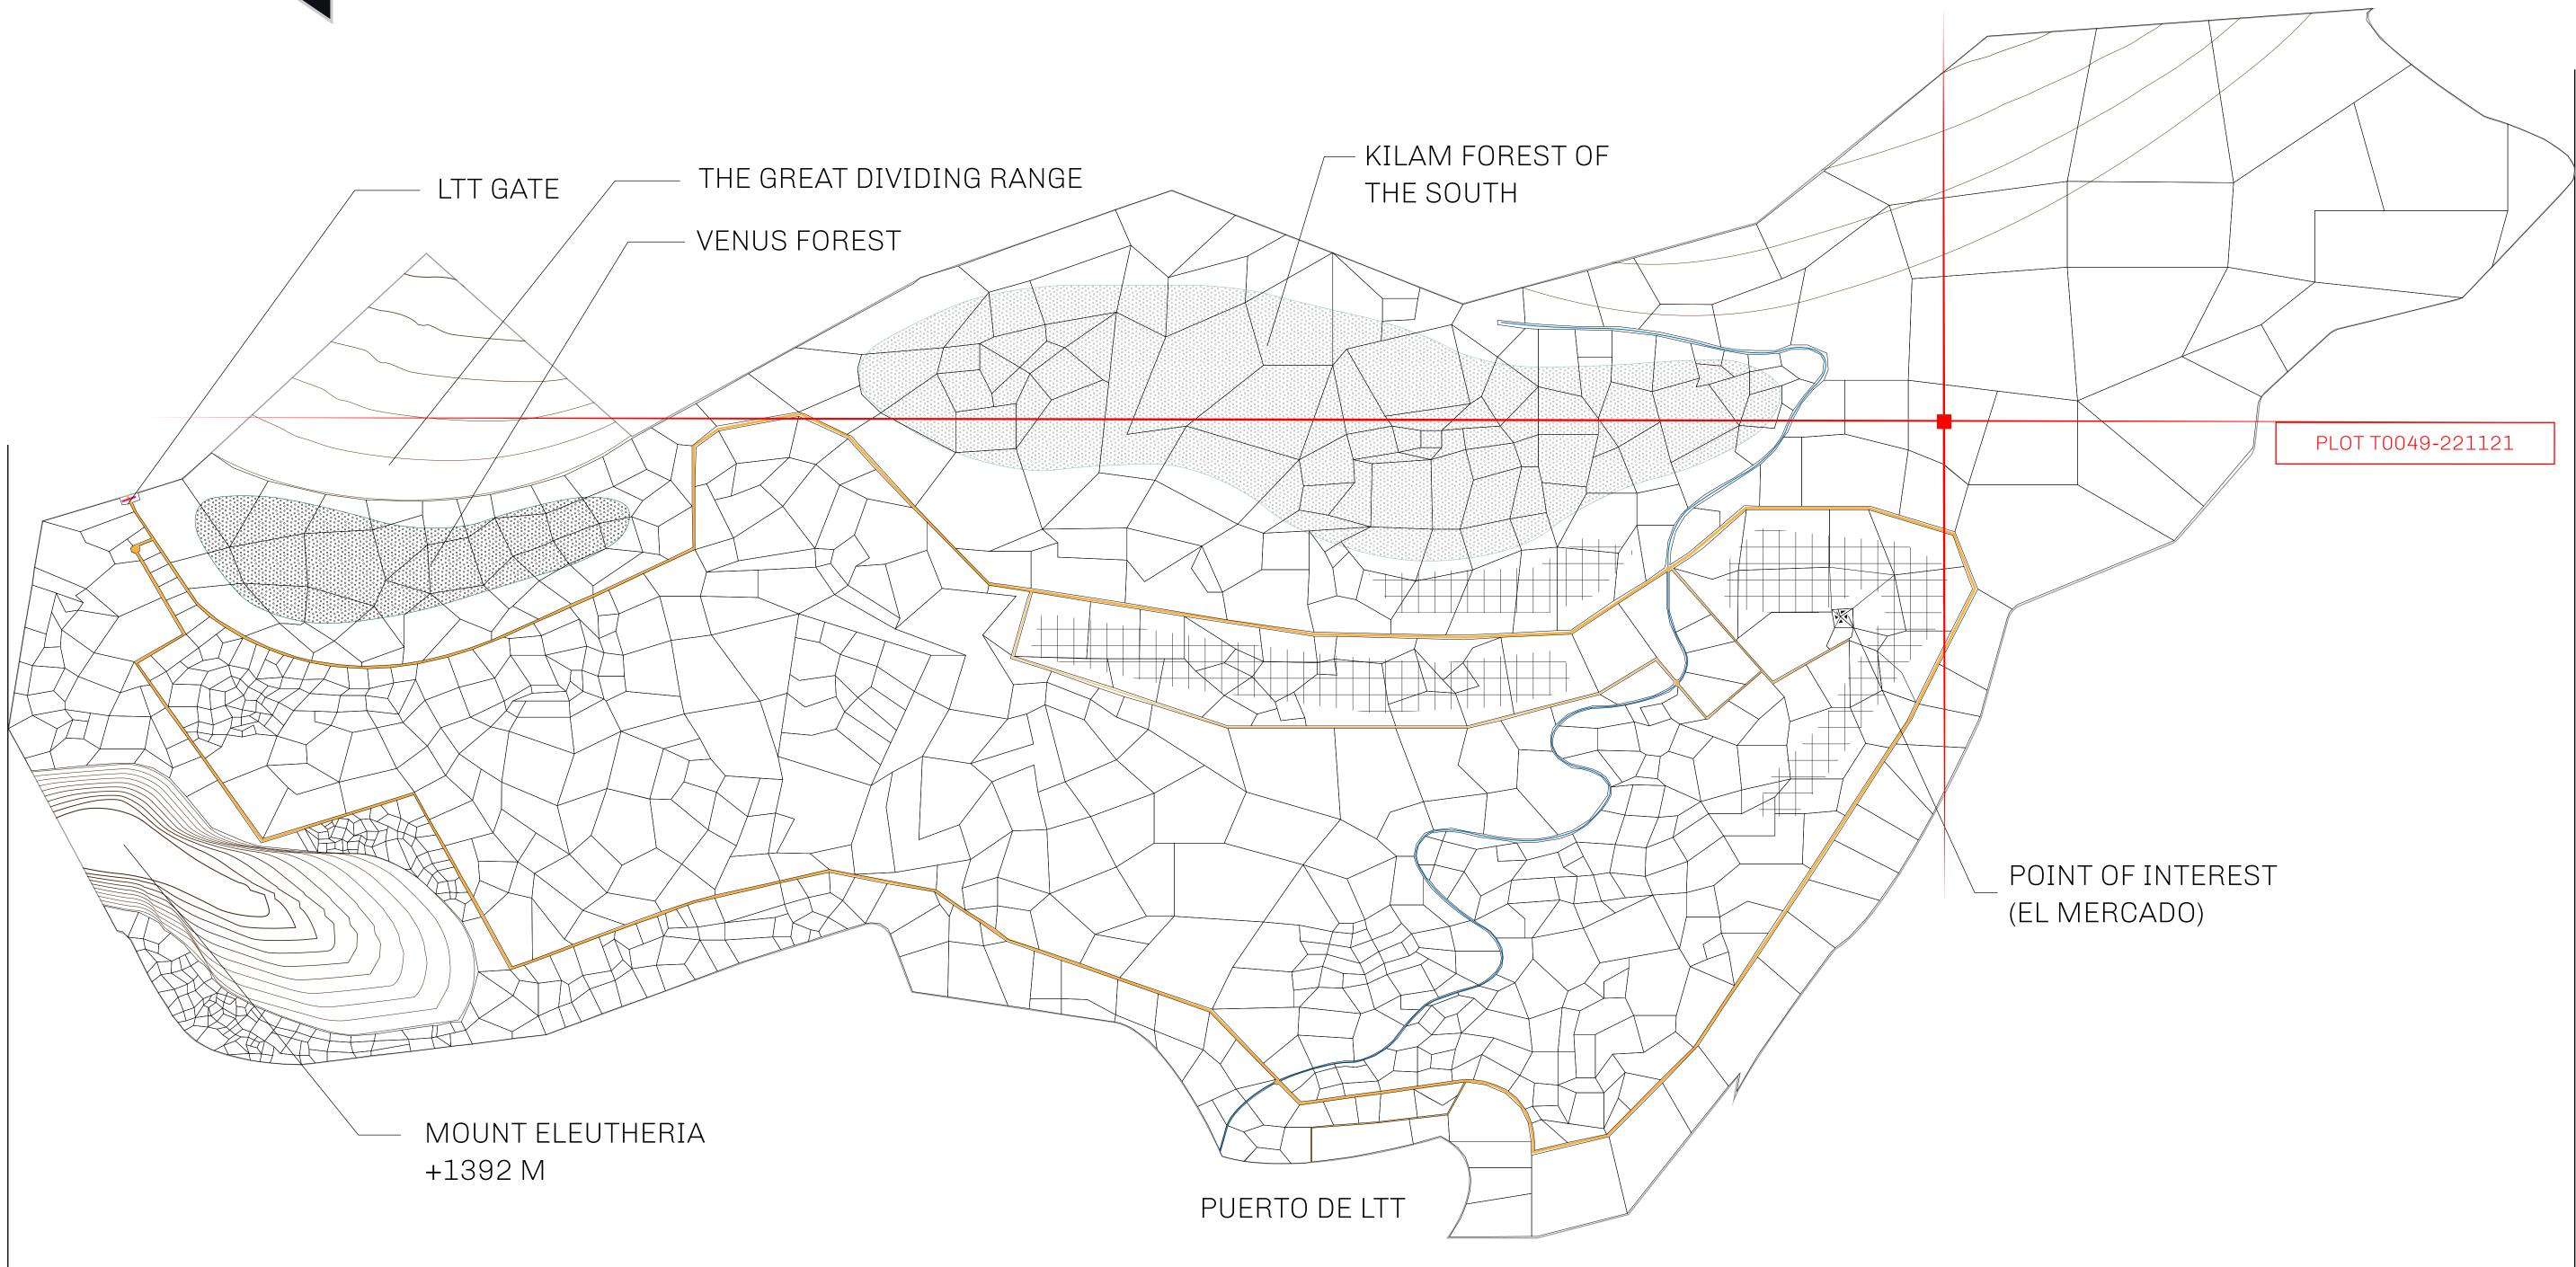

#### THE SPANISH ARMADA

The most flamboyant of all of the states, this Spanish-speaking territory houses a clash of cultures. From the LTT trades in the El Mercado district to the solicitations for invites to the Great Empire, and even the traveling Caravans, it is a transient place; people are always on the move on the way to the Great Empire or a trek through the Dividing Range to the Royaume De Satoshi. Commerce uses derivations of LTT such as LTTE, LTTB, and LTTC.

#### GEOGRAPHY

COASTLINE BORDERS HIGHEST POINT LOWEST POINT PLOTS SCALE

193.03 KM (119.94 MILES) OCEAN, THE GREAT EMPIRE MT ELEUTHERIA +1392 M PUERTO DE LTT O M 1045 1:50000

73.54 KM

### PLOT TOO49 BOUNDARY: 9.30 KM