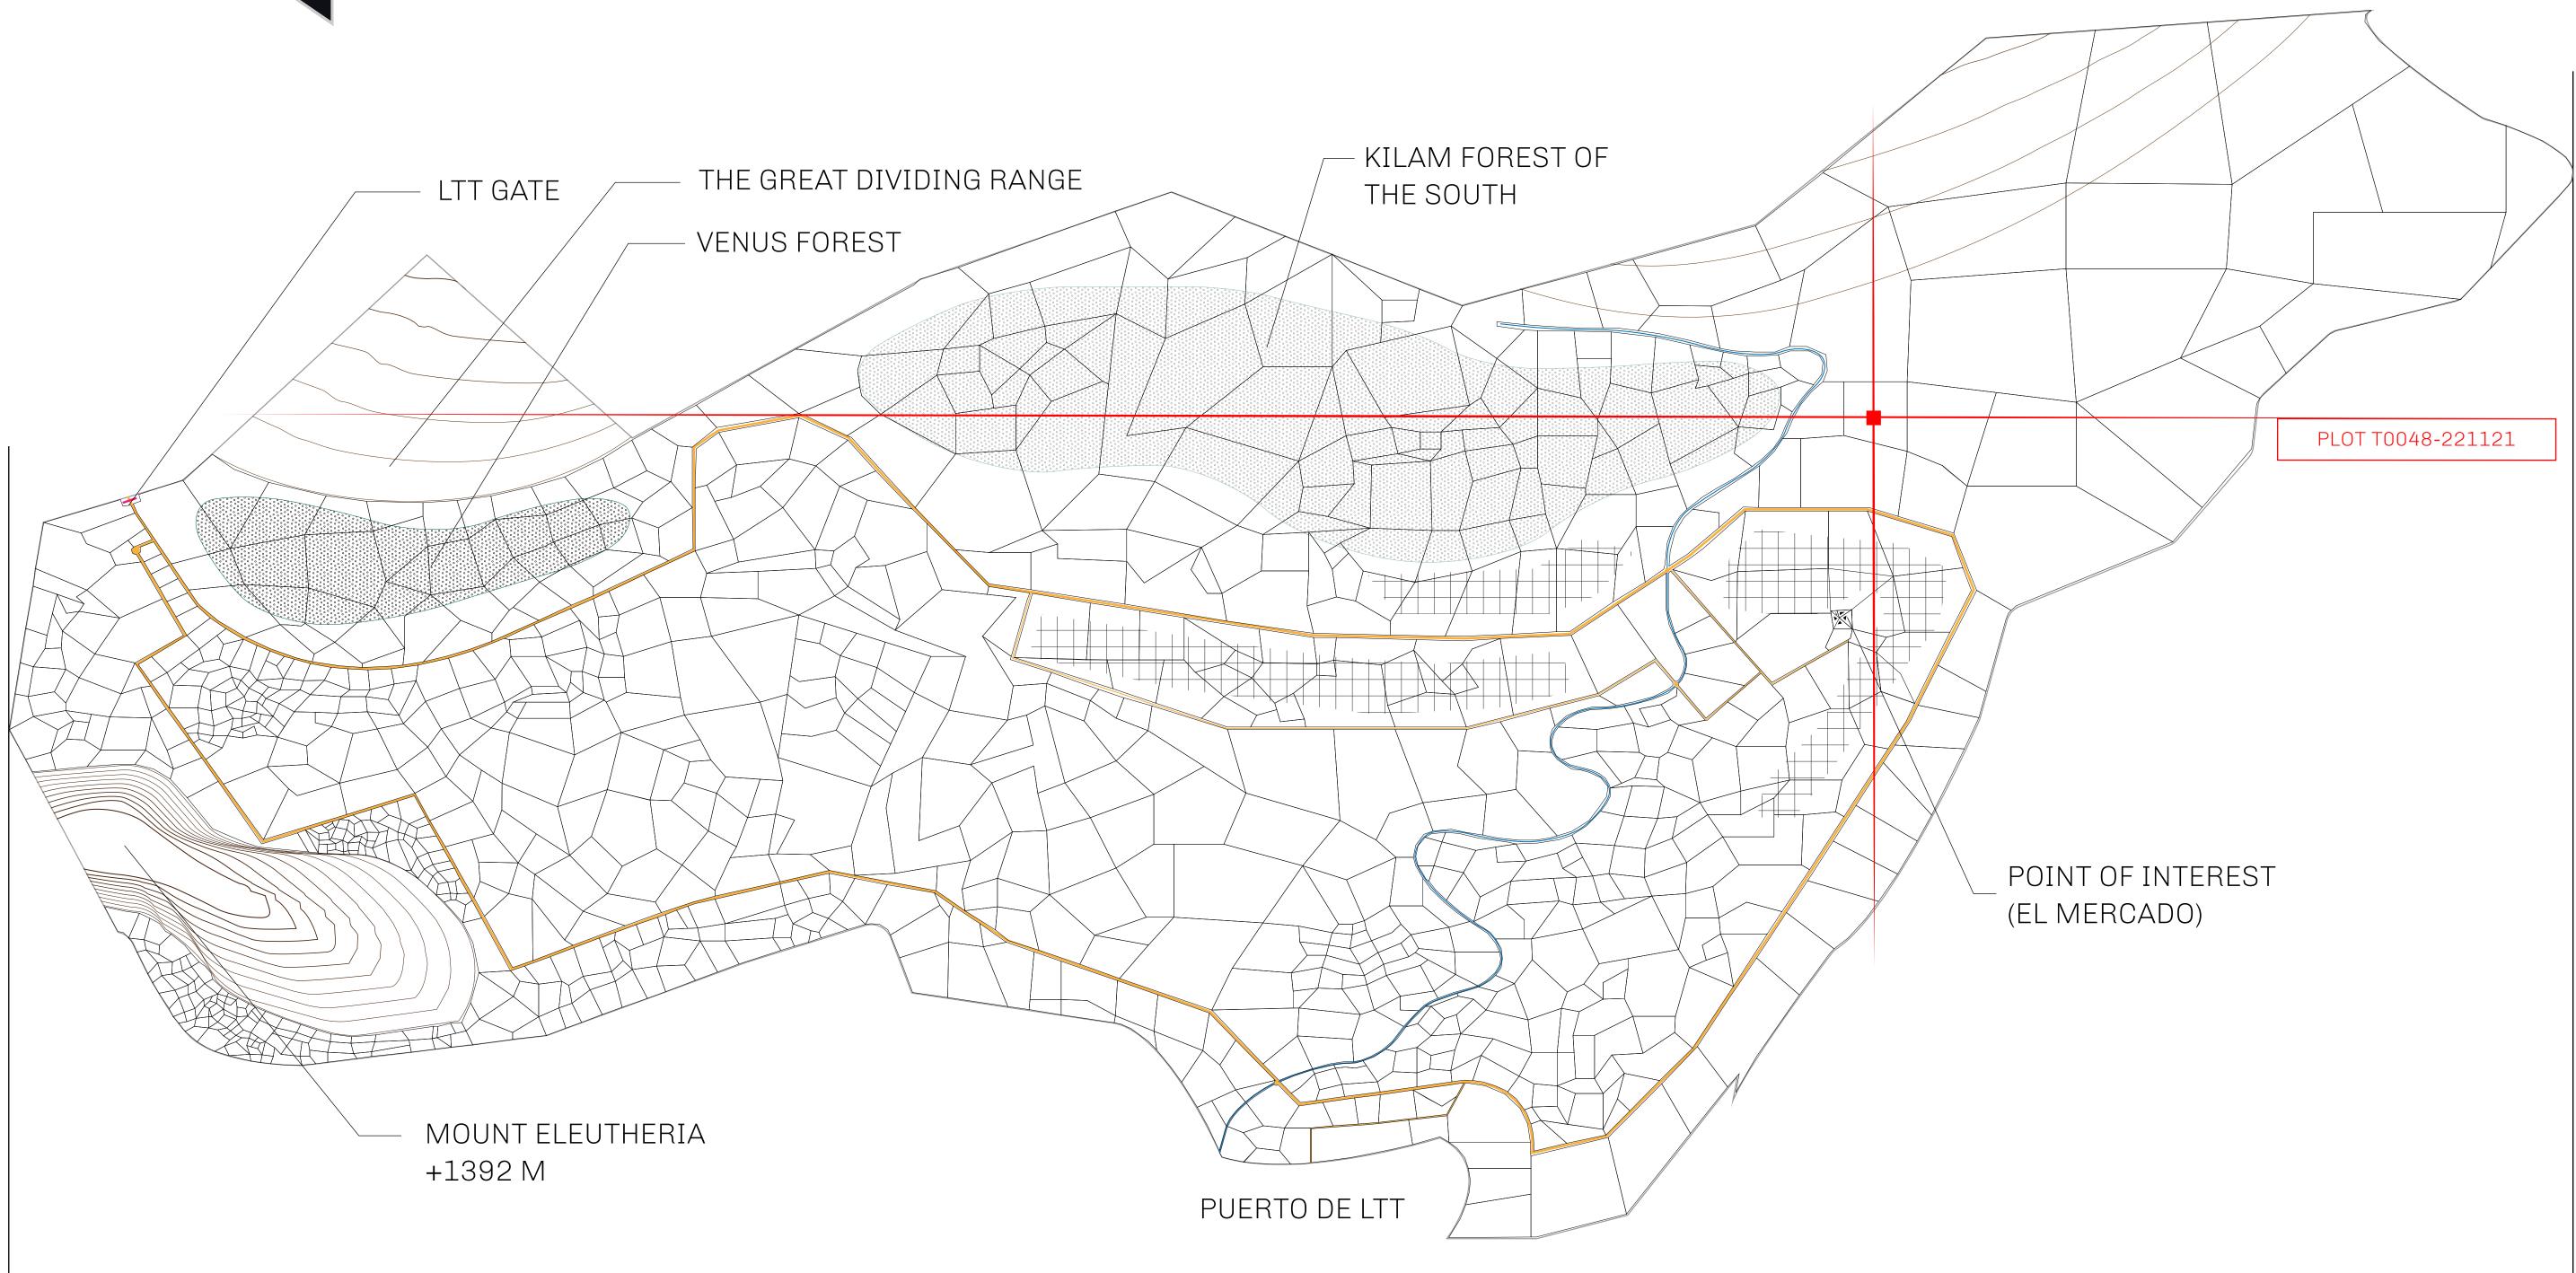

#### THE SPANISH ARMADA

The most flamboyant of all of the states, this Spanish-speaking territory houses a clash of cultures. From the LTT trades in the El Mercado district to the solicitations for invites to the Great Empire, and even the traveling Caravans, it is a transient place; people are always on the move on the way to the Great Empire or a trek through the Dividing Range to the Royaume De Satoshi. Commerce uses derivations of LTT such as LTTE, LTTB, and LTTC.

#### GEOGRAPHY

COASTLINE BORDERS HIGHEST POINT LOWEST POINT PLOTS SCALE

193.03 KM (119.94 MILES) OCEAN, THE GREAT EMPIRE MT ELEUTHERIA +1392 M PUERTO DE LTT O M 1045 1:50000

73.54 KM

### PLOT T0047

| y | TITLE NUMBER<br><b>T0048-221121</b> |  |  |
|---|-------------------------------------|--|--|
|   |                                     |  |  |

# PLOT TOO48 BOUNDARY: 7.15 KM

 $\$ 