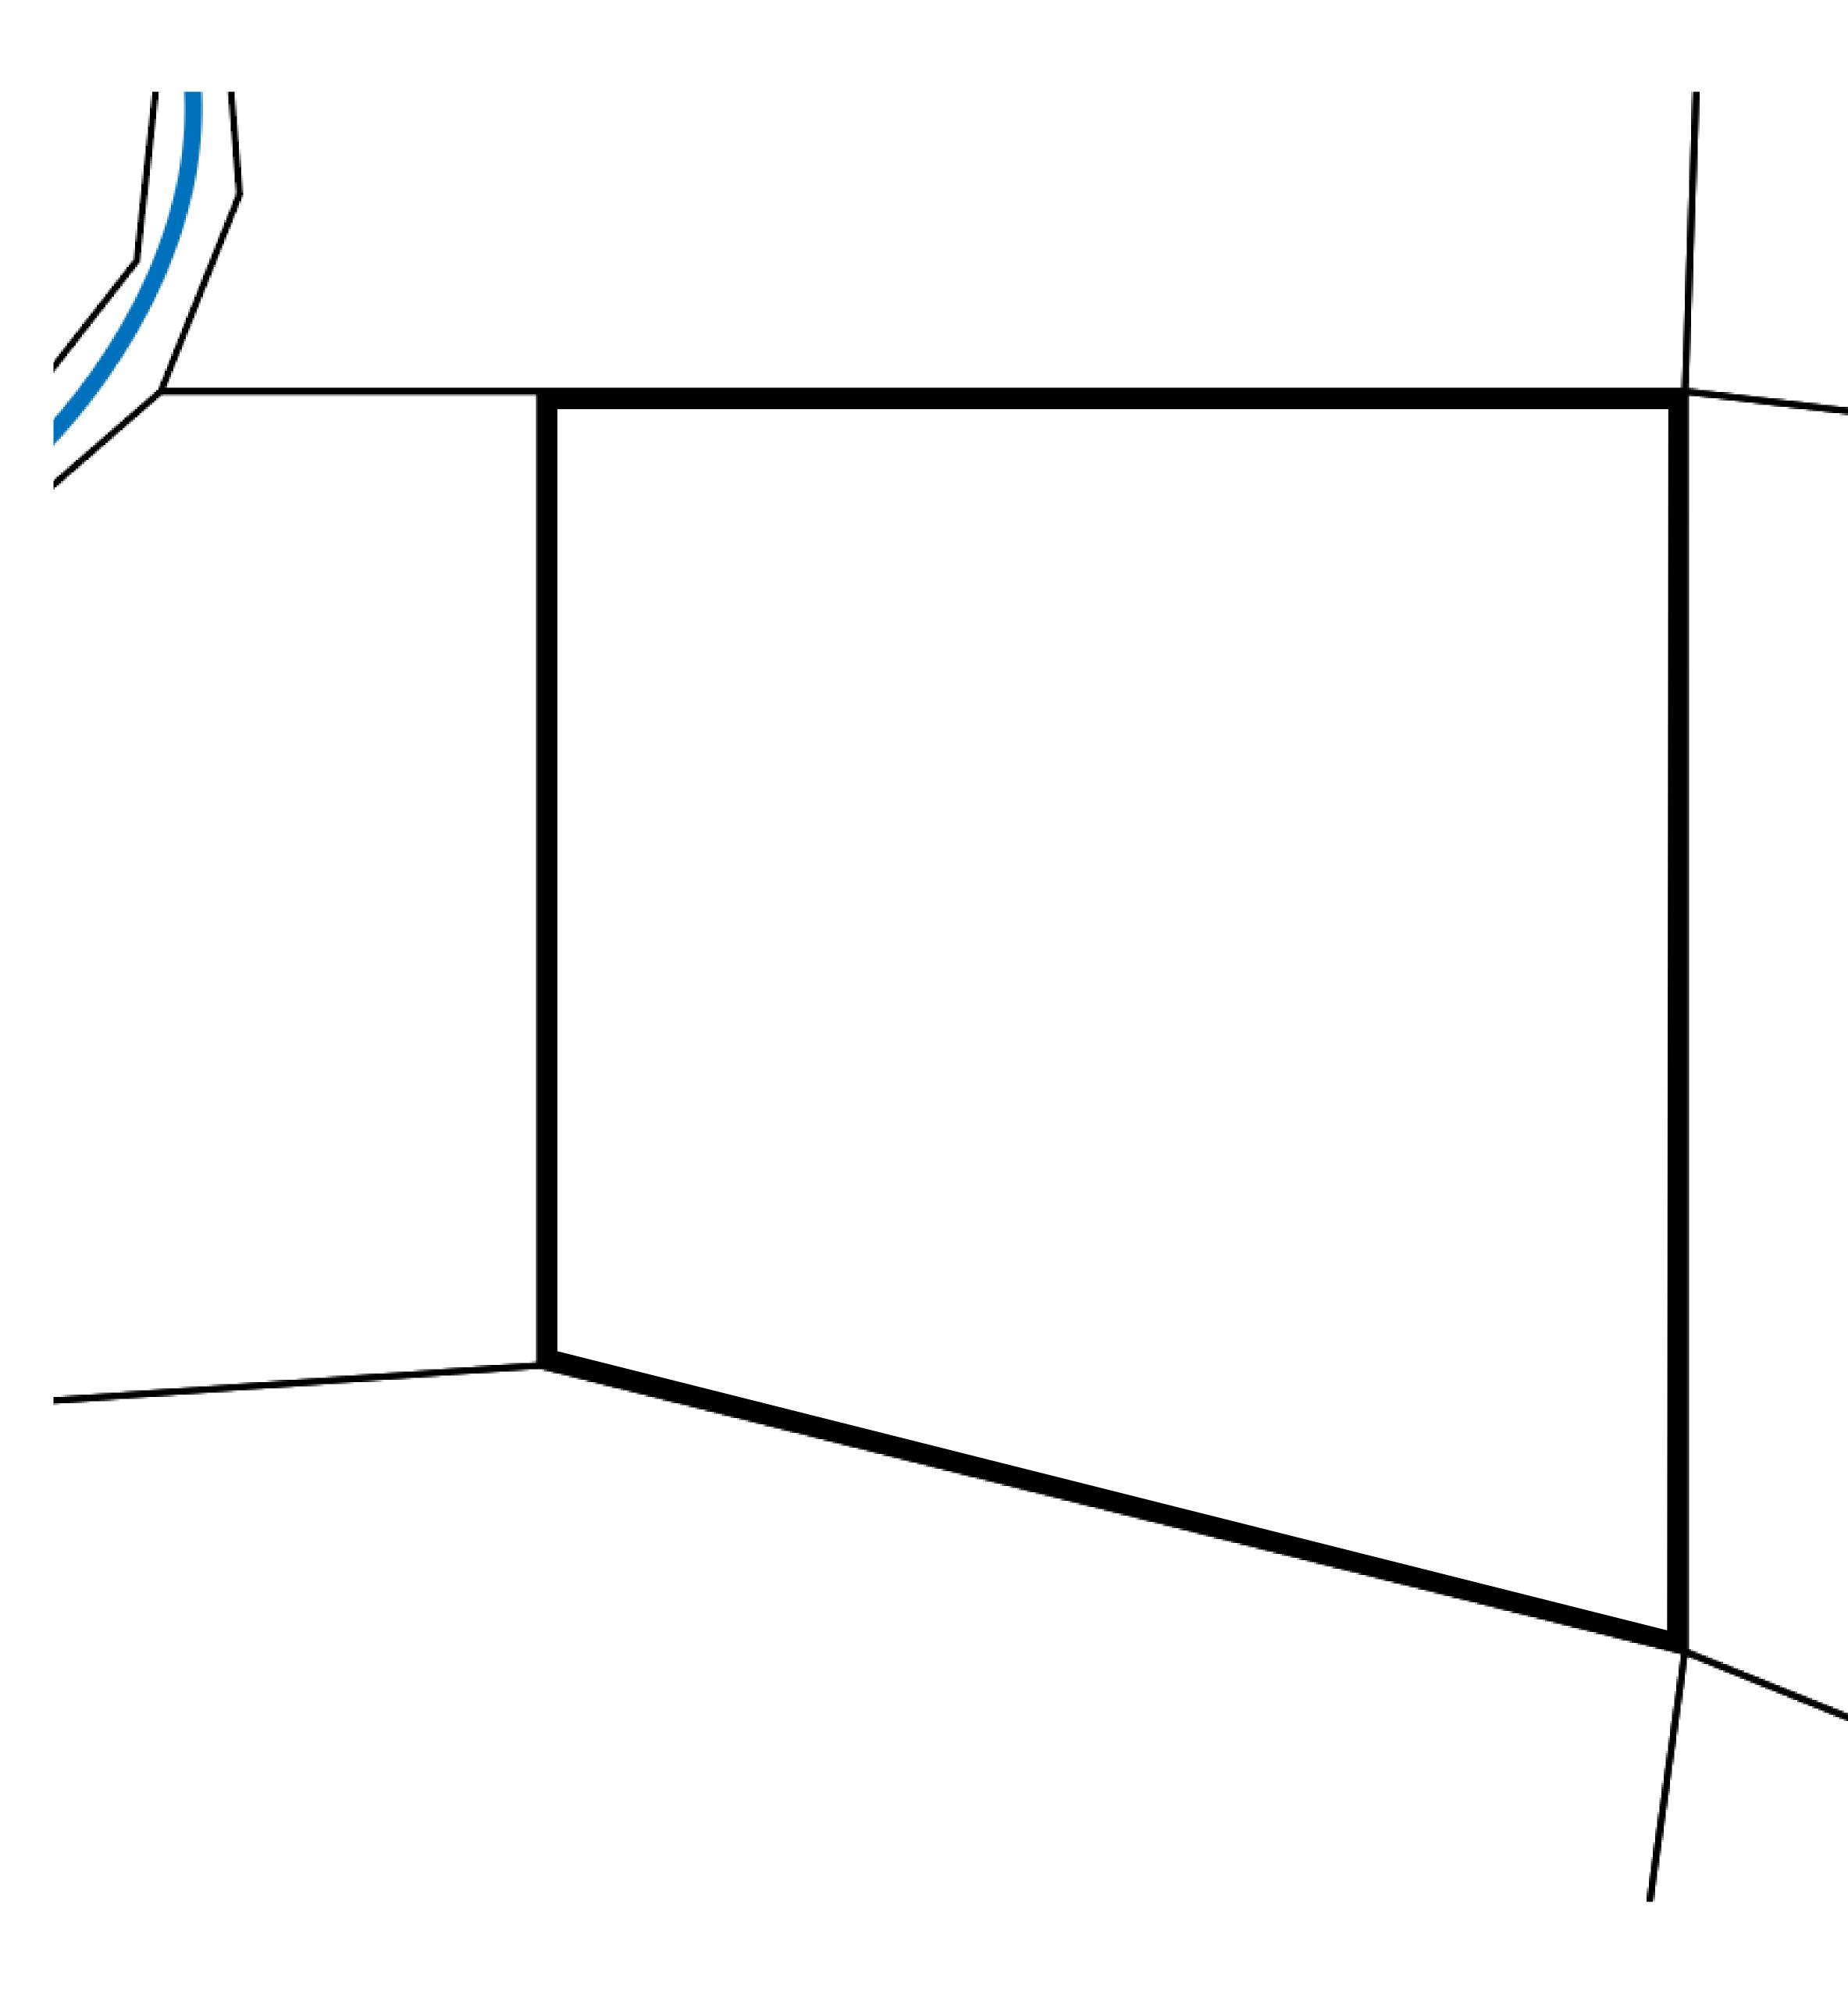

pire or a trek through the Dividing Range to the Royaume De Satoshi. Commerce uses derivations of LTT such as LTTE, LTTB, and LTTC.



#### GEOGRAPHY

COASTLINE BORDERS HIGHEST POINT LOWEST POINT PLOTS SCALE

193.03 KM (119.94 MILES) OCEAN, THE GREAT EMPIRE MT ELEUTHERIA +1392 M PUERTO DE LTT O M 1045 1:50000

73.54 KM









### H.M. LNFT Land Registry

ADMINISTRATIVE AREA

OWNER ENTITLEMENT

TERRITORIO

Type W-T: Share of 0.1% of all BUN sales (rewarded in Credits) plus 1% of all LTT redeemed based on number of NFT Stories minted; Mint 4 NFT Stories

RIVER ELEUSIS

### PLOT T0047

| y | TITLE NUMBER<br><b>T0048-221121</b> |  |  |
|---|-------------------------------------|--|--|
|   |                                     |  |  |

# PLOT TOO48 BOUNDARY: 7.15 KM



 $\$ 

### PLOT T0049



#### OFFICIAL PERSPECTIVE SHEET FOR FILING

Indicate vantage point for each drawing. Copy and mark each sheet required prior to filing.

Guide - Vantage point should be indicated as shown in the diagram: