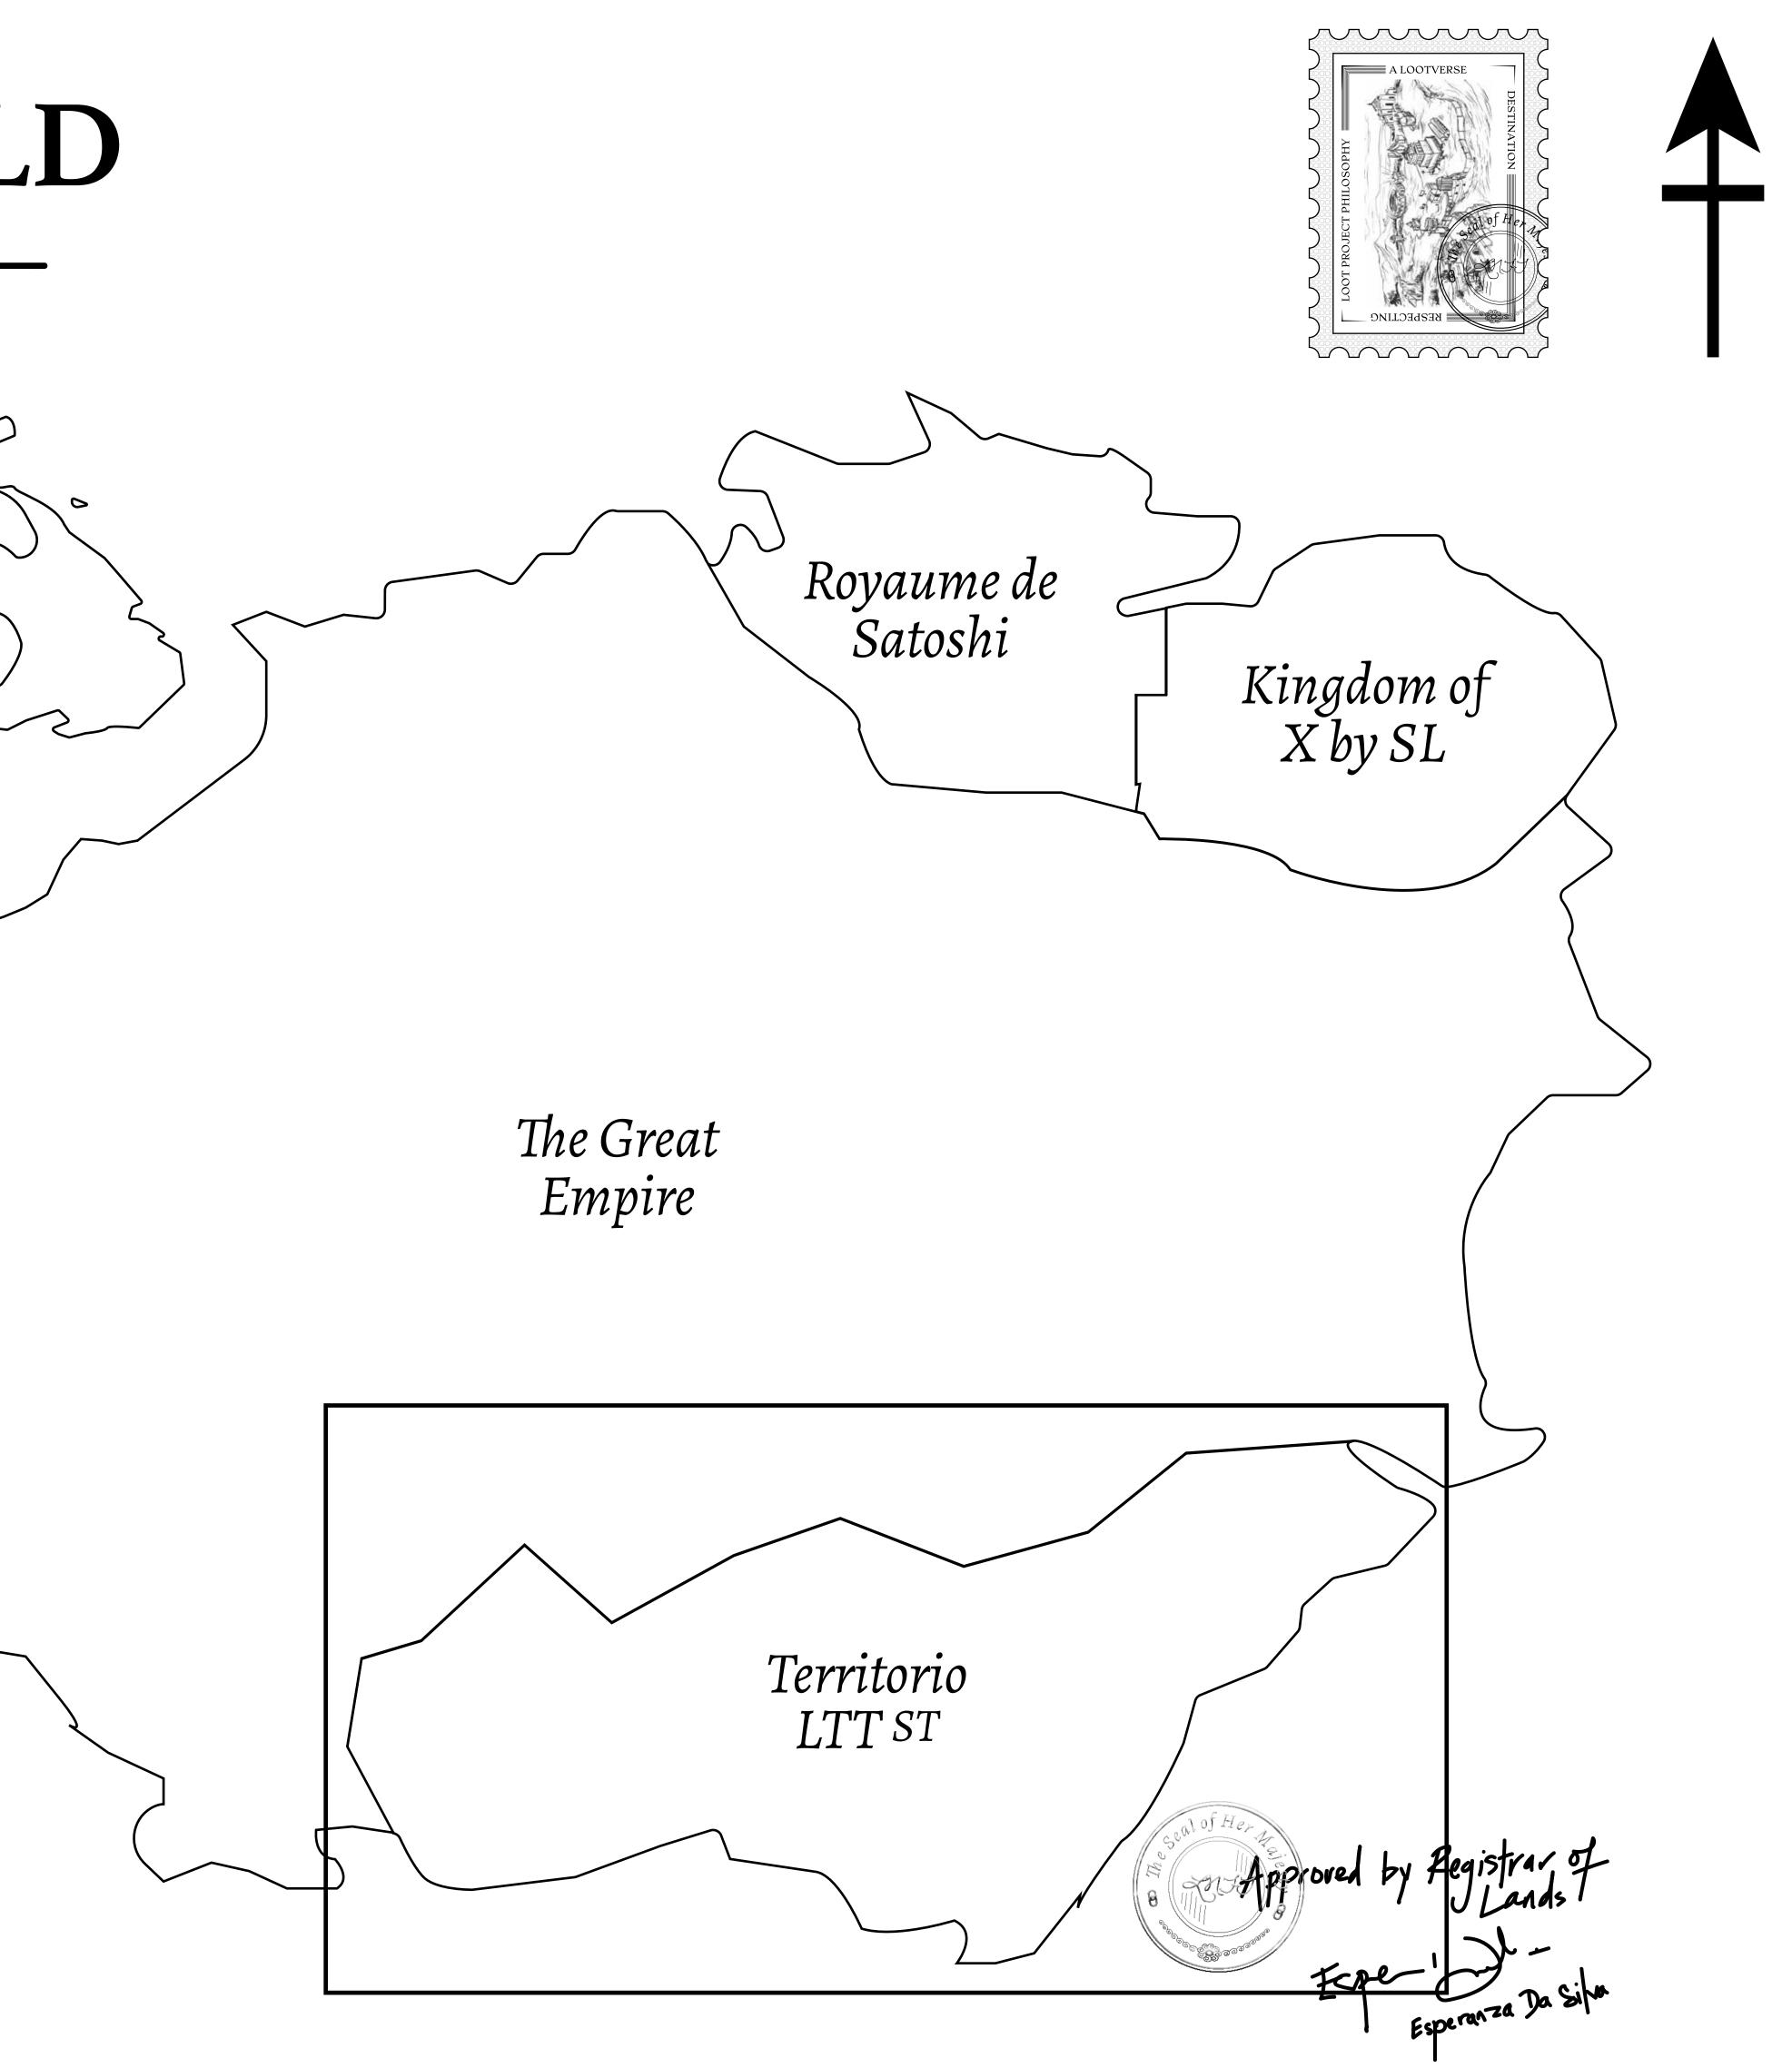

#### THE SPANISH ARMADA

The most flamboyant of all of the states, this Spanish-speaking territory houses a clash of cultures. From the LTT trades in the El Mercado district to the solicitations for invites to the Great Empire, and even the traveling Caravans, it is a transient place; people are always on the move on the way to the Great Empire or a trek through the Dividing Range to the Royaume De Satoshi. Commerce uses derivations of LTT such as LTTE, LTTB, and LTTC.

#### GEOGRAPHY

COASTLINE BORDERS HIGHEST POINT LOWEST POINT PLOTS SCALE

193.03 KM (119.94 MILES) OCEAN, THE GREAT EMPIRE MT ELEUTHERIA +1392 M PUERTO DE LTT O M 1045 1:50000

73.54 KM

### H.M. LNFT Land Registry

ADMINISTRATIVE AREA

OWNER ENTITLEMENT

TERRITORIO

Type W-T: Share of 0.1% of all BUN sales (rewarded in Credits) plus 1% of all LTT redeemed based on number of NFT Stories minted; Mint 4 NFT Stories

RIVER ELEUSIS