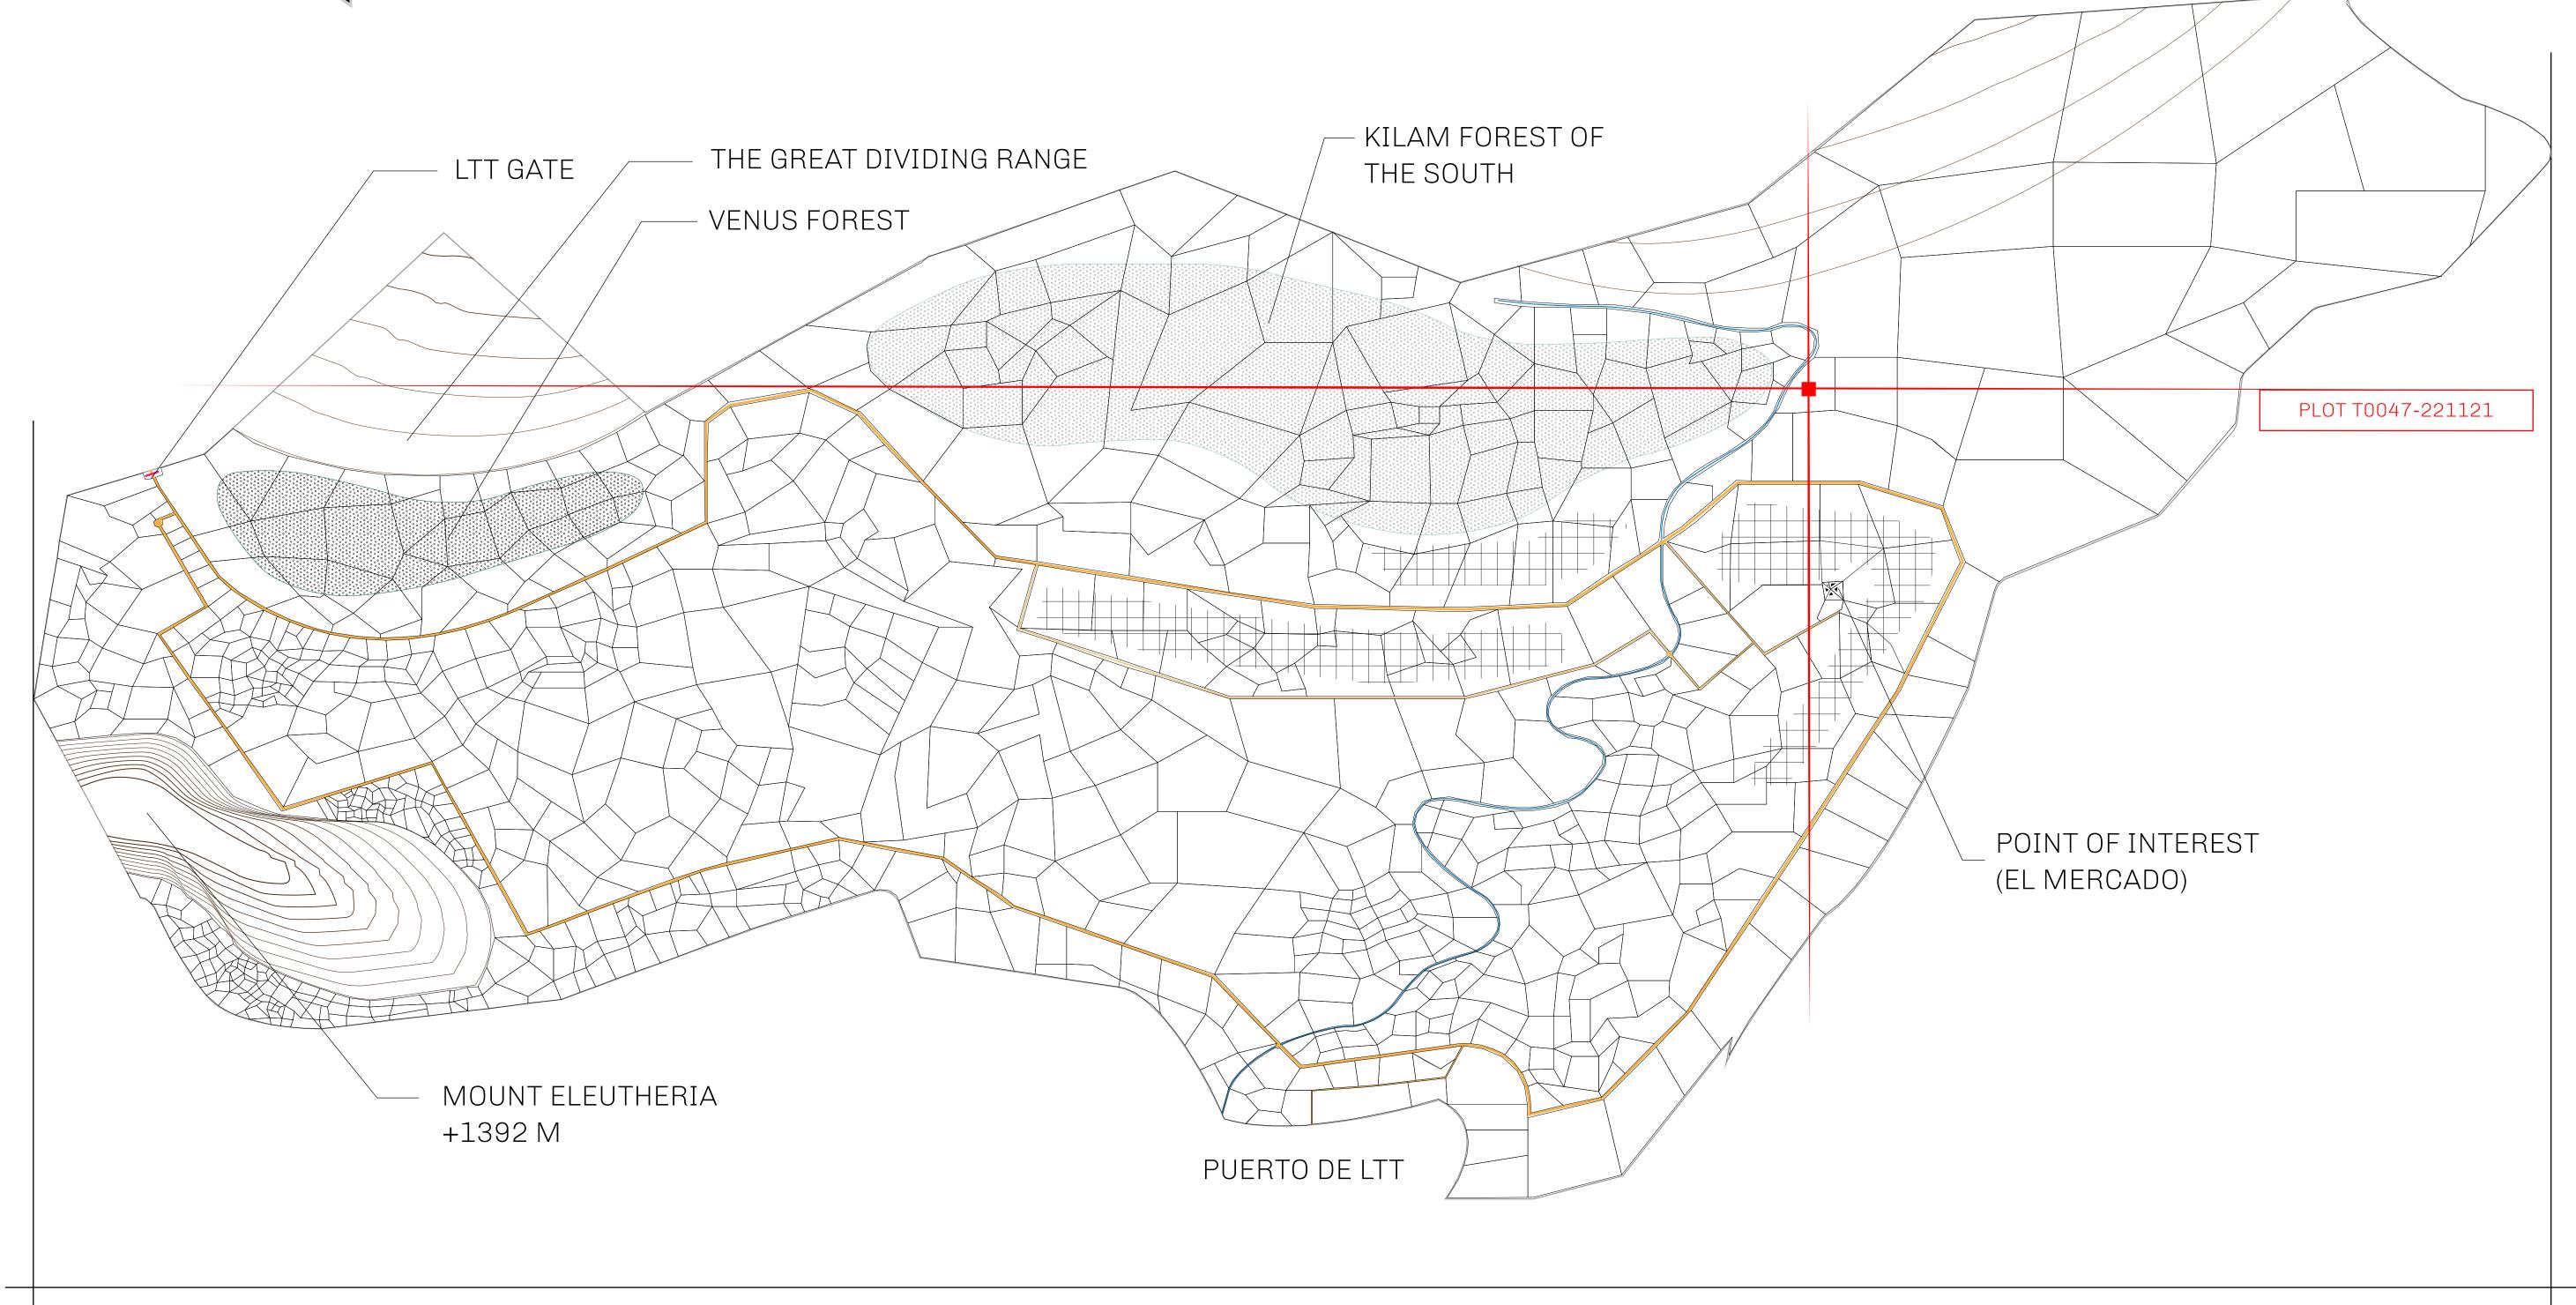

## THE SPANISH ARMADA

The most flamboyant of all of the states, this Spanish-speaking territory houses a clash of cultures. From the LTT trades in the El Mercado district to the solicitations for invites to the Great Empire, and even the traveling Caravans, it is a transient place; people are always on the move on the way to the Great Empire or a trek through the Dividing Range to the Royaume De Satoshi. Commerce uses derivations of LTT such as LTTE, LTTB, and LTTC.

## GEOGRAPHY

COASTLINE
BORDERS
HIGHEST POINT
LOWEST POINT
PLOTS
SCALE

193.03 KM (119.94 MILES)
OCEAN, THE GREAT EMPIRE
MT ELEUTHERIA +1392 M
PUERTO DE LTT 0 M

1045

1:50000

## H.M. LNFT Land Registry

TITLE NUMBER

ADMINISTRATIVE AREA

TERRITORIO LTT ST

ISSUED 22 November 2021 ...

SCALE **1/50000** 

OWNER ENTITLEMENT

Type W-T: Share of 0.1% of all BUN sales (rewarded in Credits) plus 1% of all LTT redeemed based on number of NFT Stories minted; Mint 4 NFT Stories