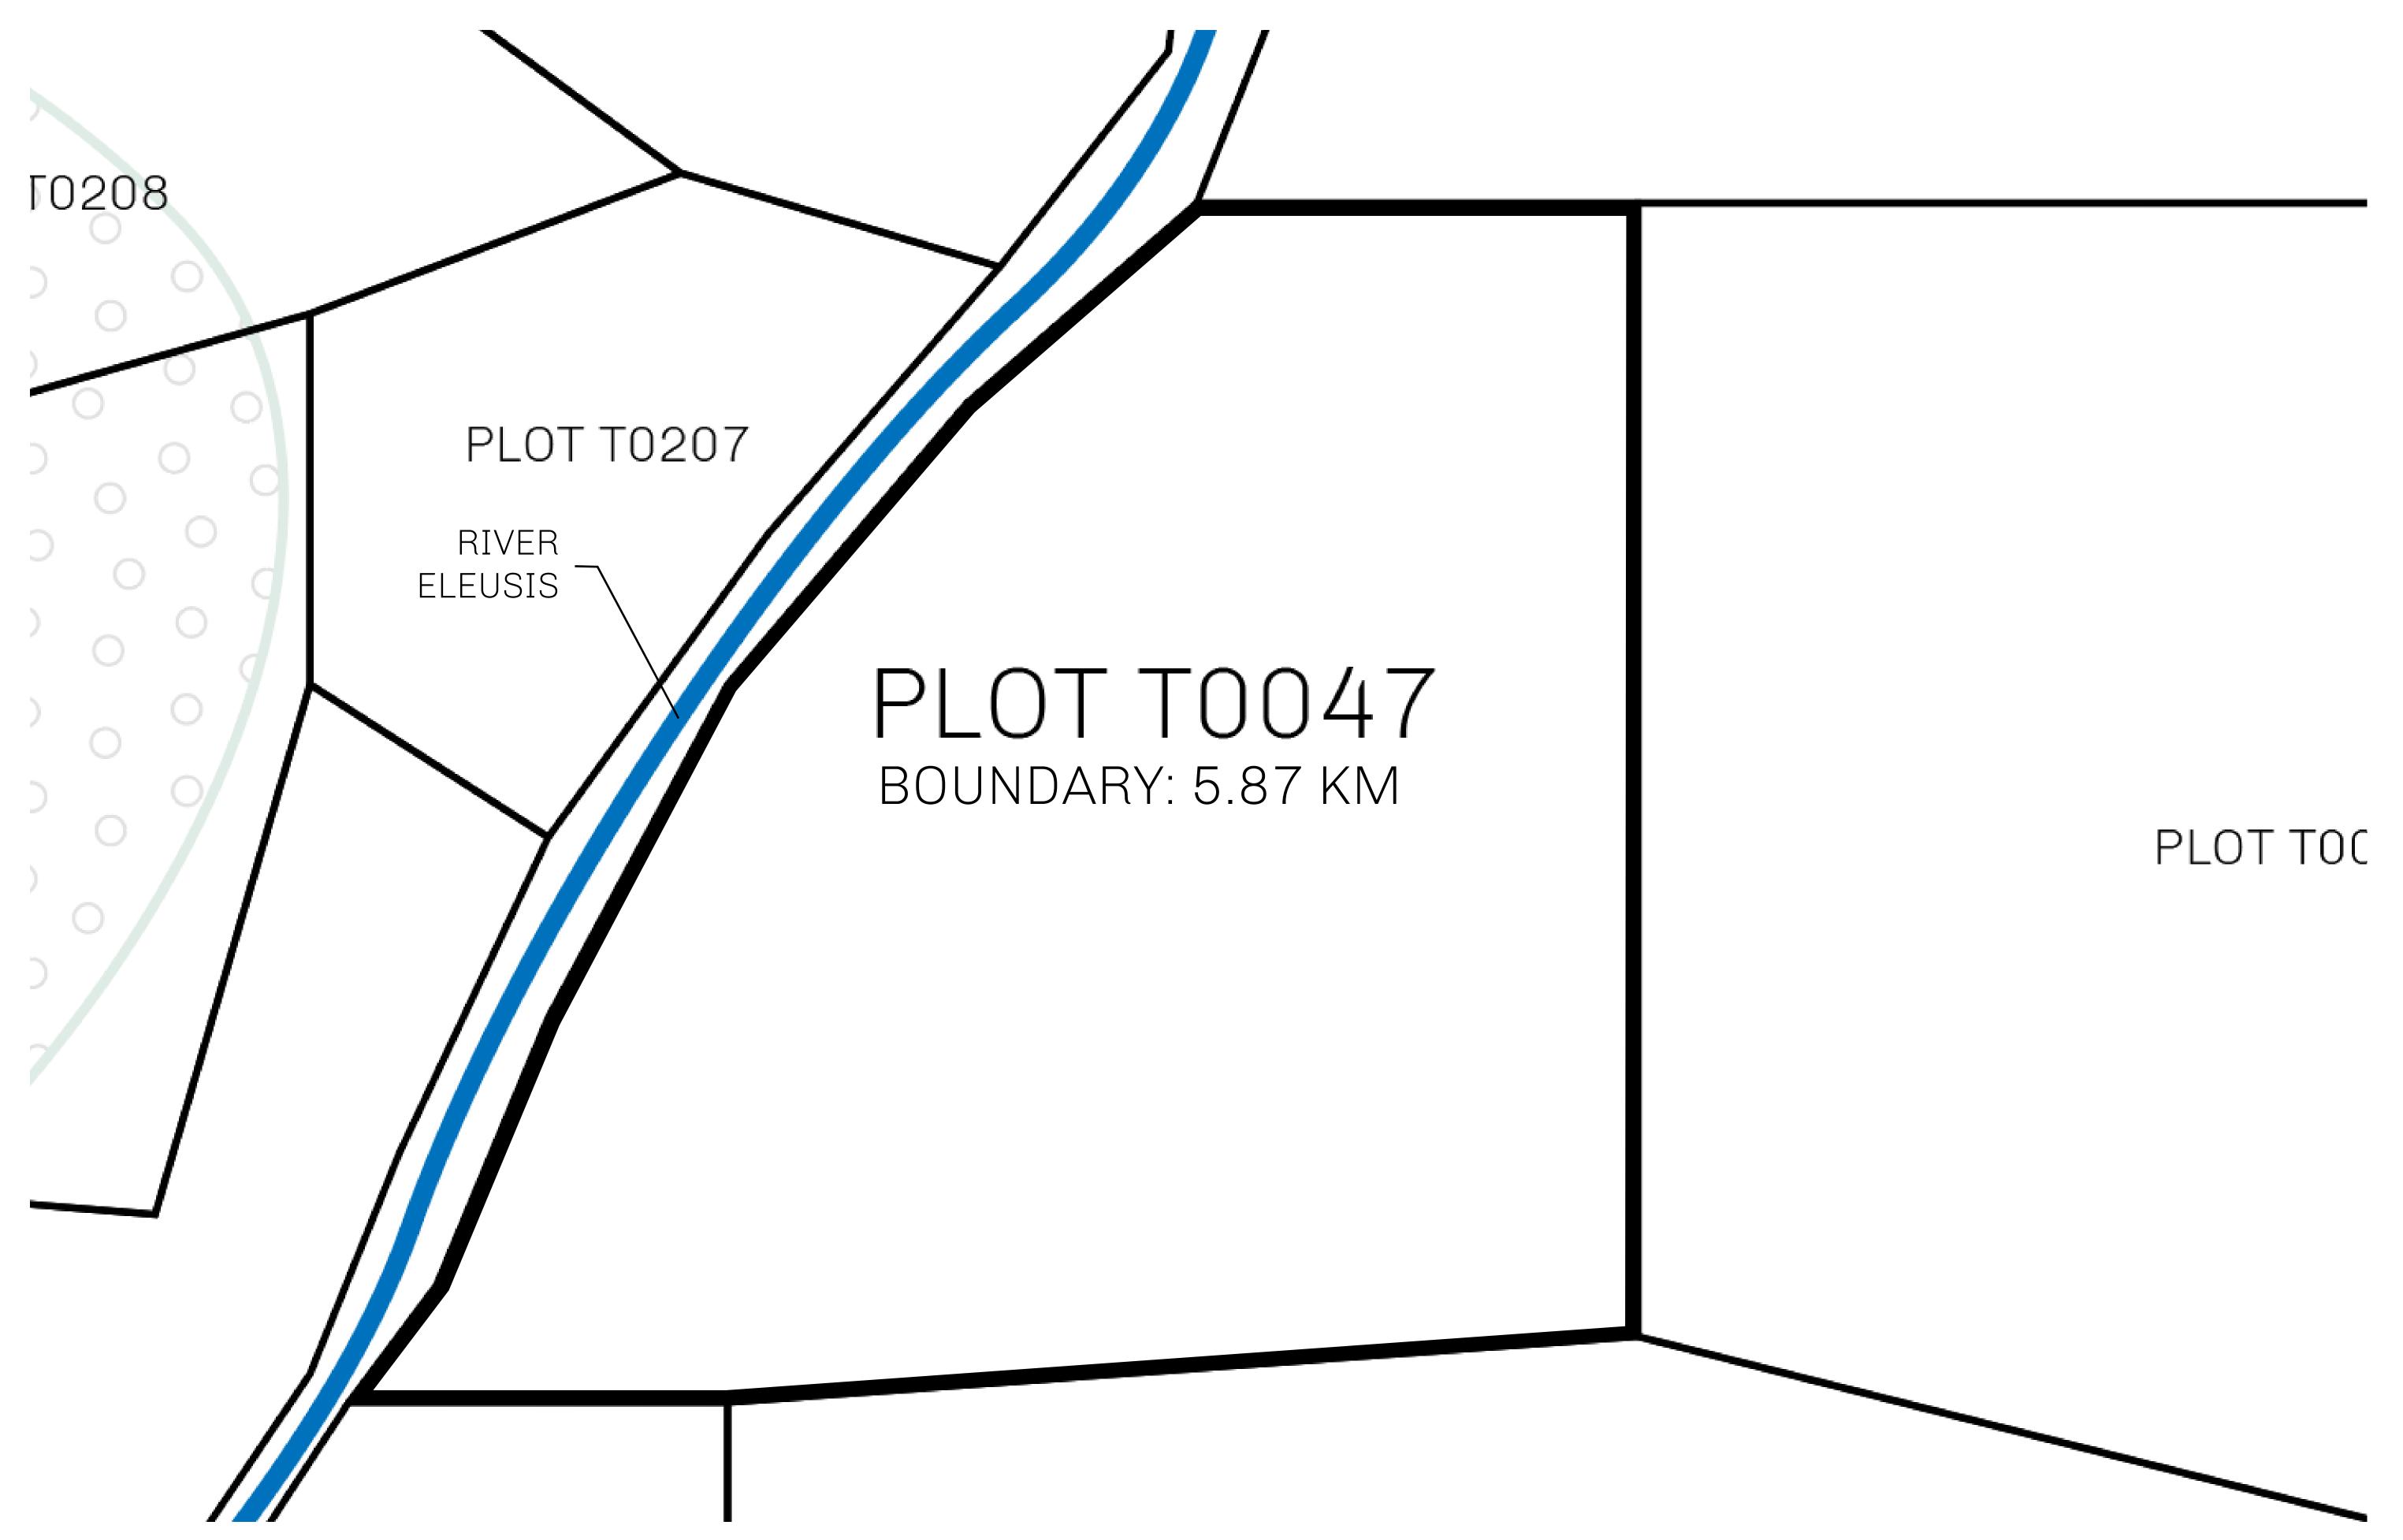

## GEOGRAPHY

COASTLINE
BORDERS
HIGHEST POINT
LOWEST POINT
PLOTS
SCALE

193.03 KM (119.94 MILES)
OCEAN, THE GREAT EMPIRE
MT ELEUTHERIA +1392 M
PUERTO DE LTT 0 M

1045

1:50000

## H.M. LNFT Land Registry

TITLE NUMBER

ADMINISTRATIVE AREA

TERRITORIO LTT ST

ISSUED 22 November 2021 ...

SCALE **1/50000** 

OWNER ENTITLEMENT

Type W-T: Share of 0.1% of all BUN sales (rewarded in Credits) plus 1% of all LTT redeemed based on number of NFT Stories minted; Mint 4 NFT Stories