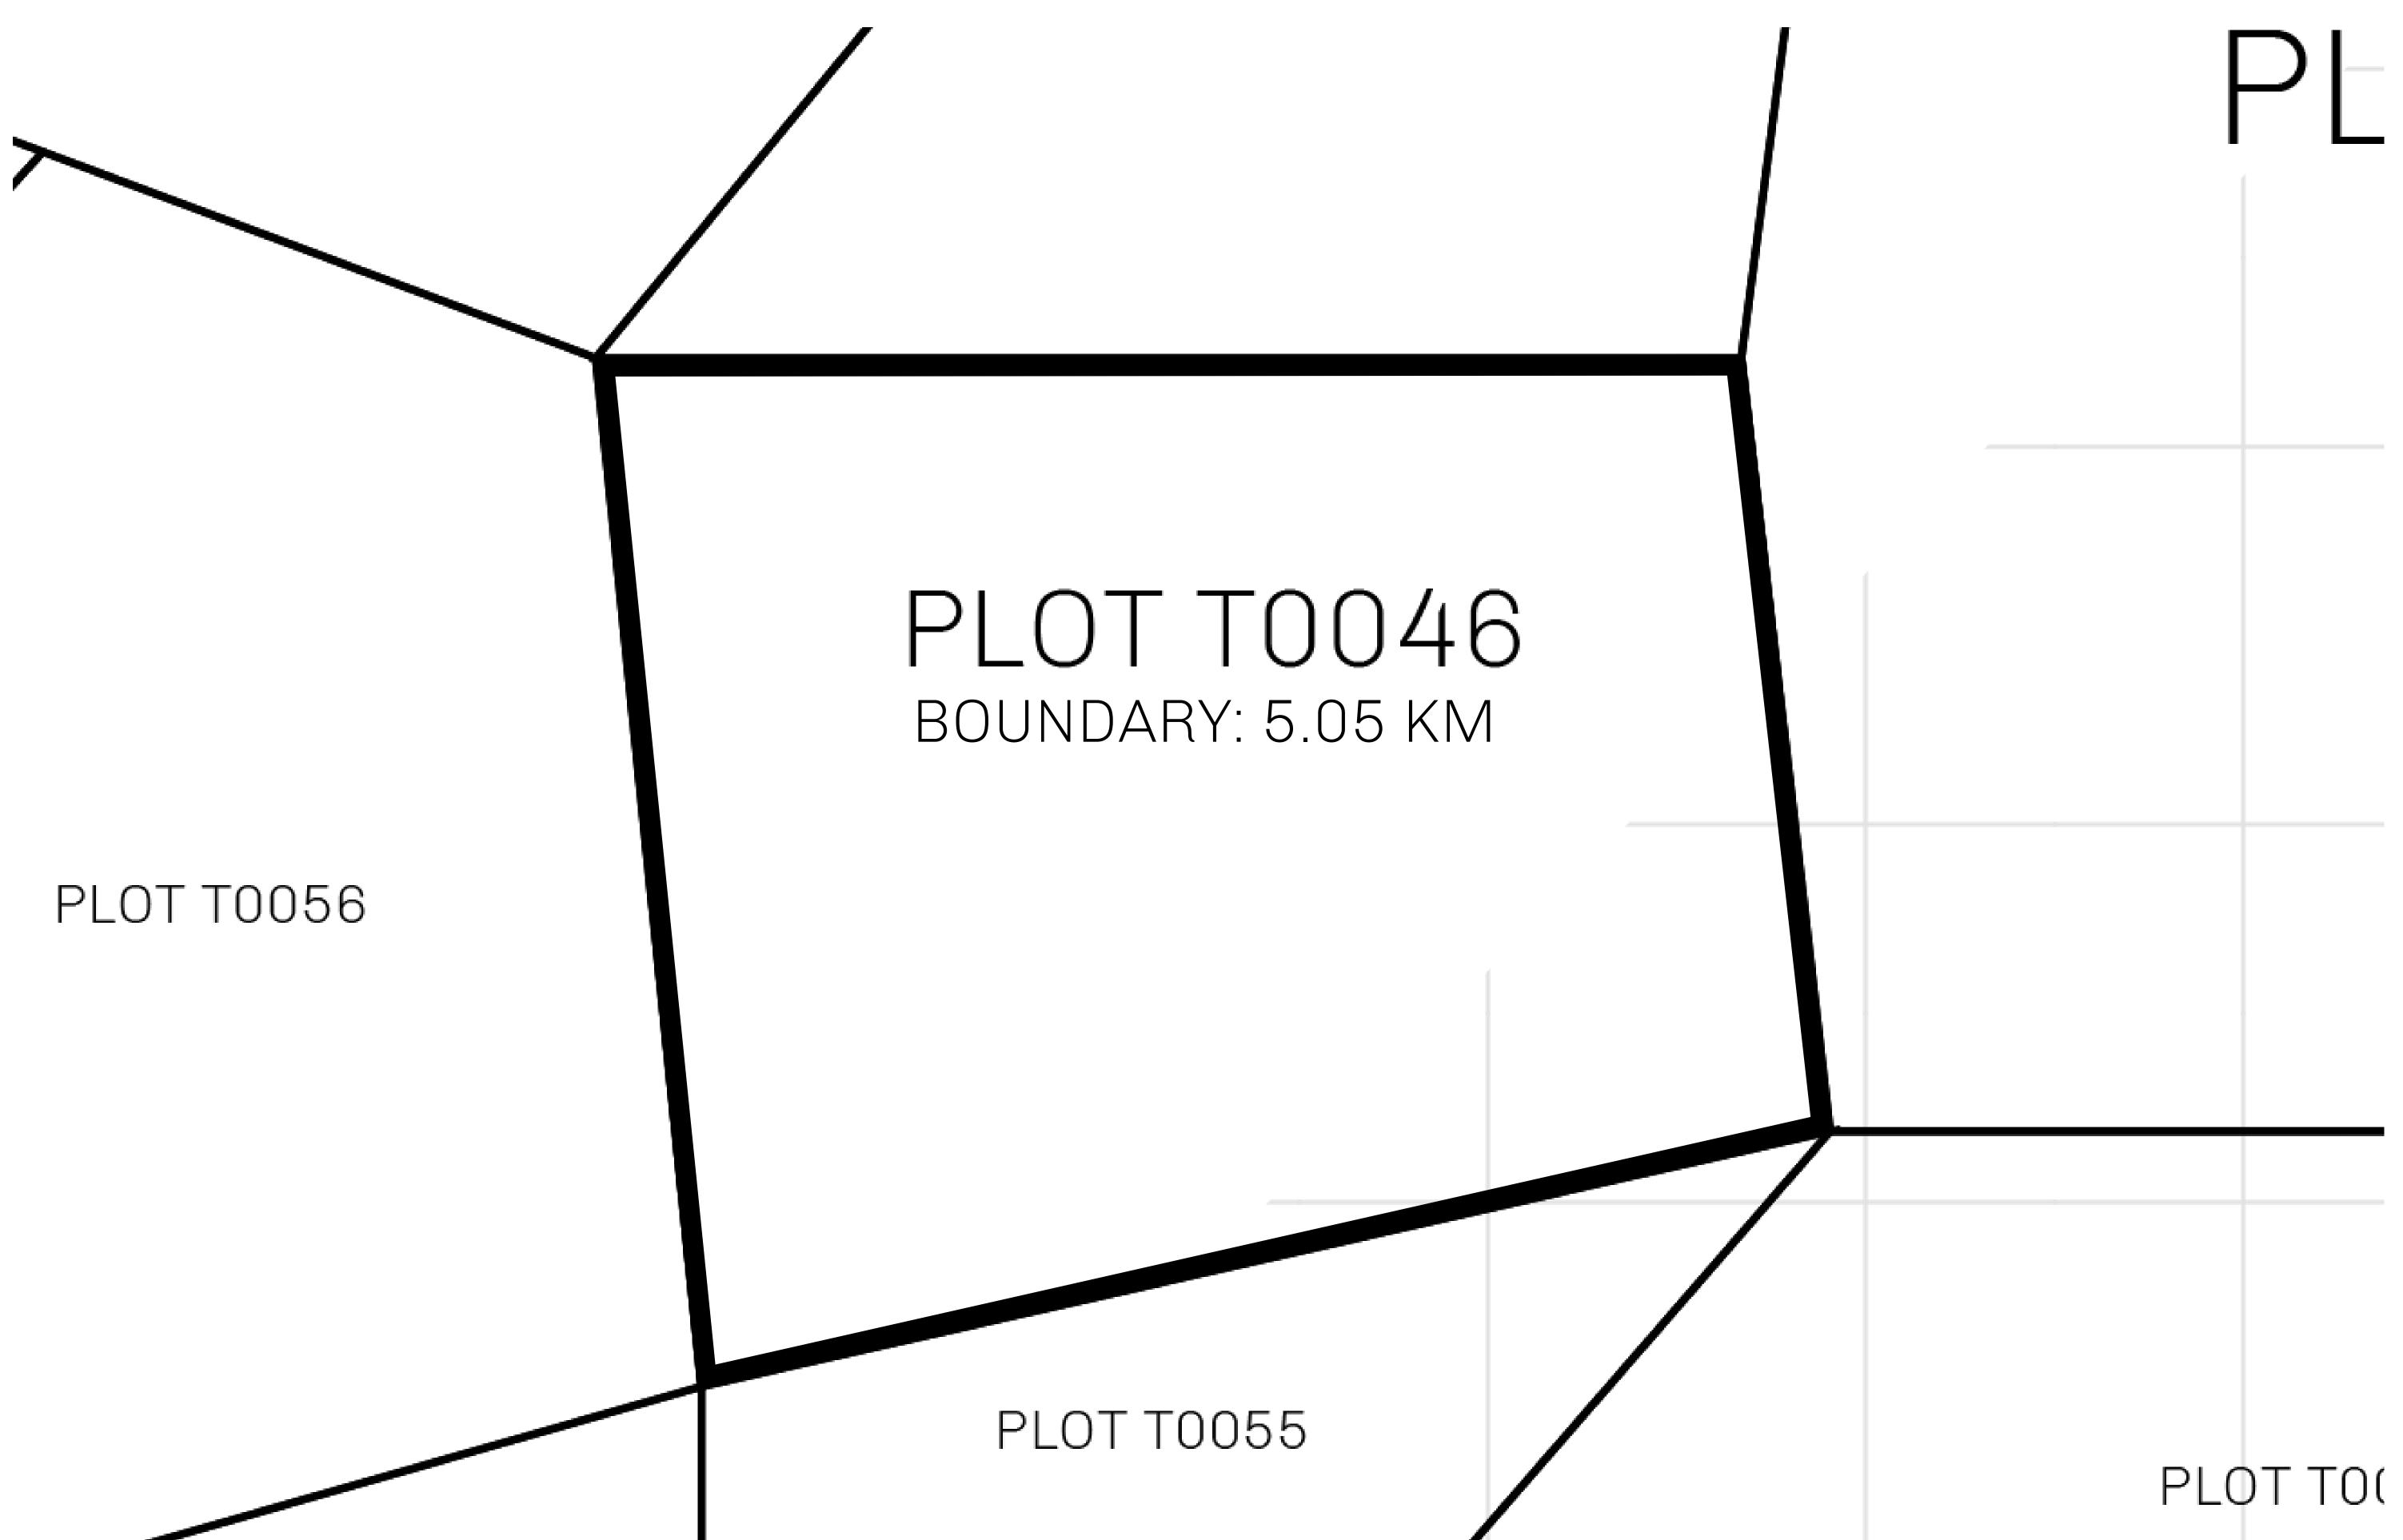

## H.M. LNFT Land Registry

TITLE NUMBER

T0046-221121

ADMINISTRATIVE AREA

TERRITORIO LTT ST

ISSUED 22 November 2021 ...

SCALE **1/50000** 

OWNER ENTITLEMENT