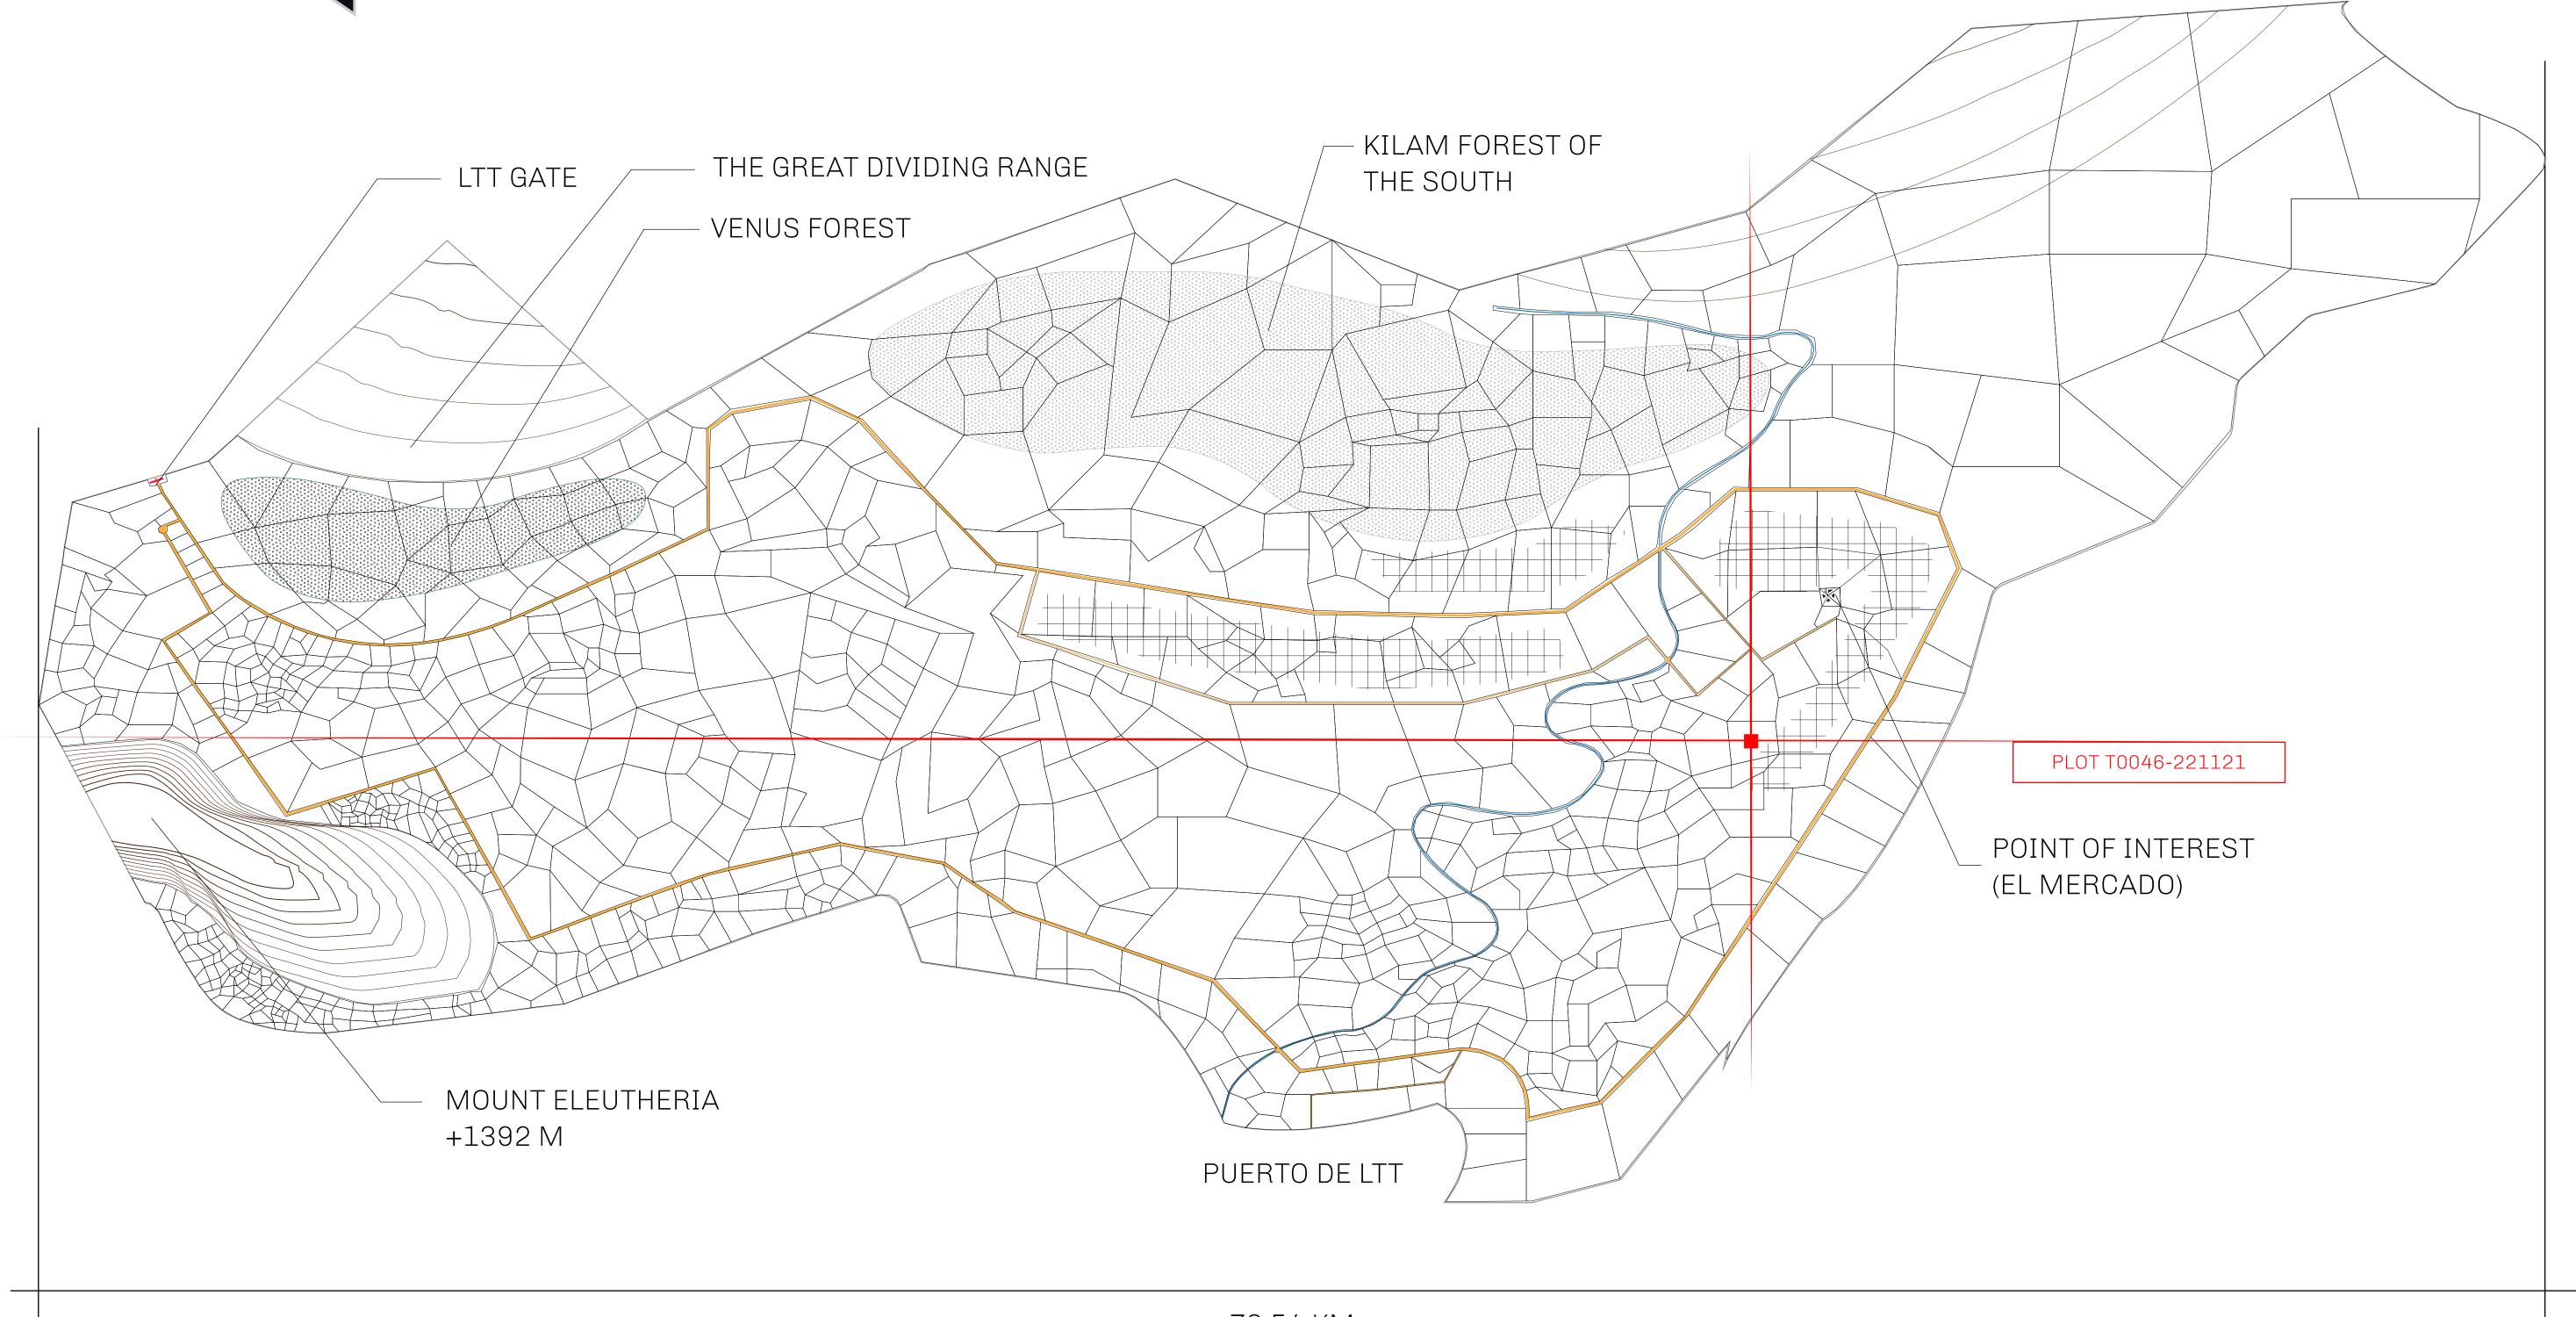

## THE SPANISH ARMADA

The most flamboyant of all of the states, this Spanish-speaking territory houses a clash of cultures. From the LTT trades in the El Mercado district to the solicitations for invites to the Great Empire, and even the traveling Caravans, it is a transient place; people are always on the move on the way to the Great Empire or a trek through the Dividing Range to the Royaume De Satoshi. Commerce uses derivations of LTT such as LTTE, LTTB, and LTTC.

## GEOGRAPHY

COASTLINE
BORDERS
HIGHEST POINT
LOWEST POINT
PLOTS
SCALE

193.03 KM (119.94 MILES)
OCEAN, THE GREAT EMPIRE
MT ELEUTHERIA +1392 M
PUERTO DE LTT 0 M

1045

1:50000

## H.M. LNFT Land Registry

TITLE NUMBER

T0046-221121

ADMINISTRATIVE AREA

TERRITORIO LTT ST

ISSUED 22 November 2021 ...

SCALE **1/50000** 

OWNER ENTITLEMENT