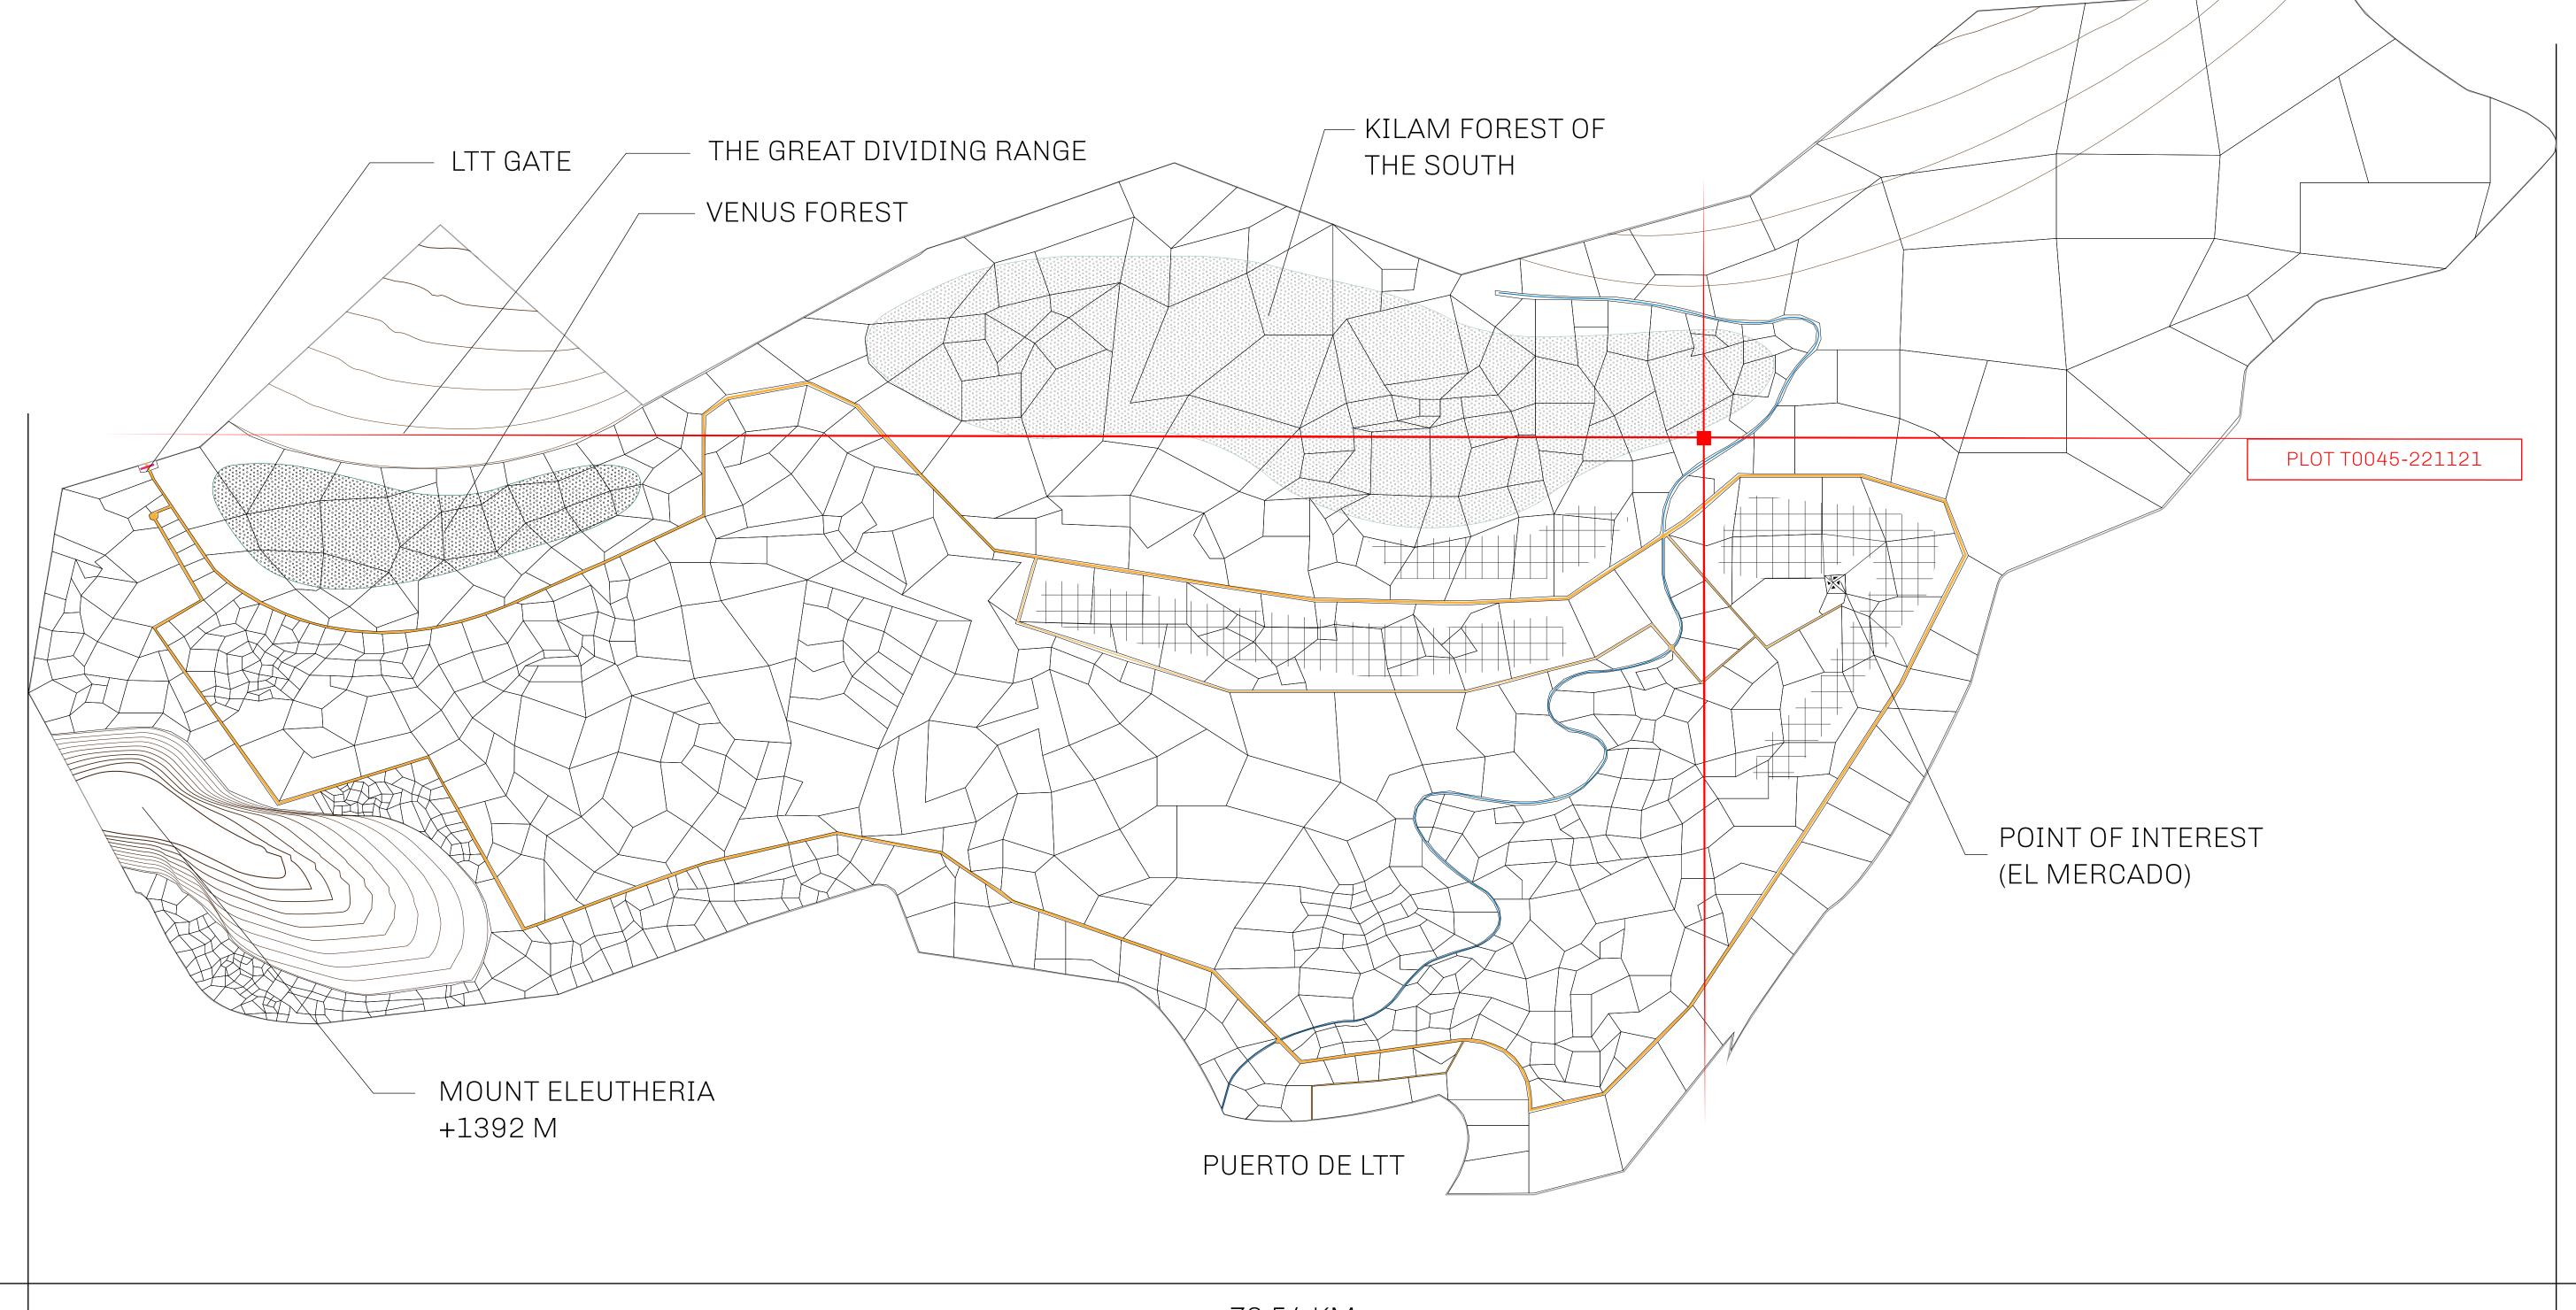

#### GEOGRAPHY

COASTLINE
BORDERS
HIGHEST POINT
LOWEST POINT
PLOTS
SCALE

193.03 KM (119.94 MILES)
OCEAN, THE GREAT EMPIRE
MT ELEUTHERIA +1392 M
PUERTO DE LTT 0 M
1045

1:50000

### T0045-221121

TERRITORIO LTT ST

ISSUED 22 November 2021

SCALE **1/50000** 

OWNER ENTITLEMENT

Type W-T: Share of 0.1% of all BUN sales (rewarded in Credits) plus 1% of all LTT redeemed based on number of NFT Stories minted; Mint 4 NFT Stories