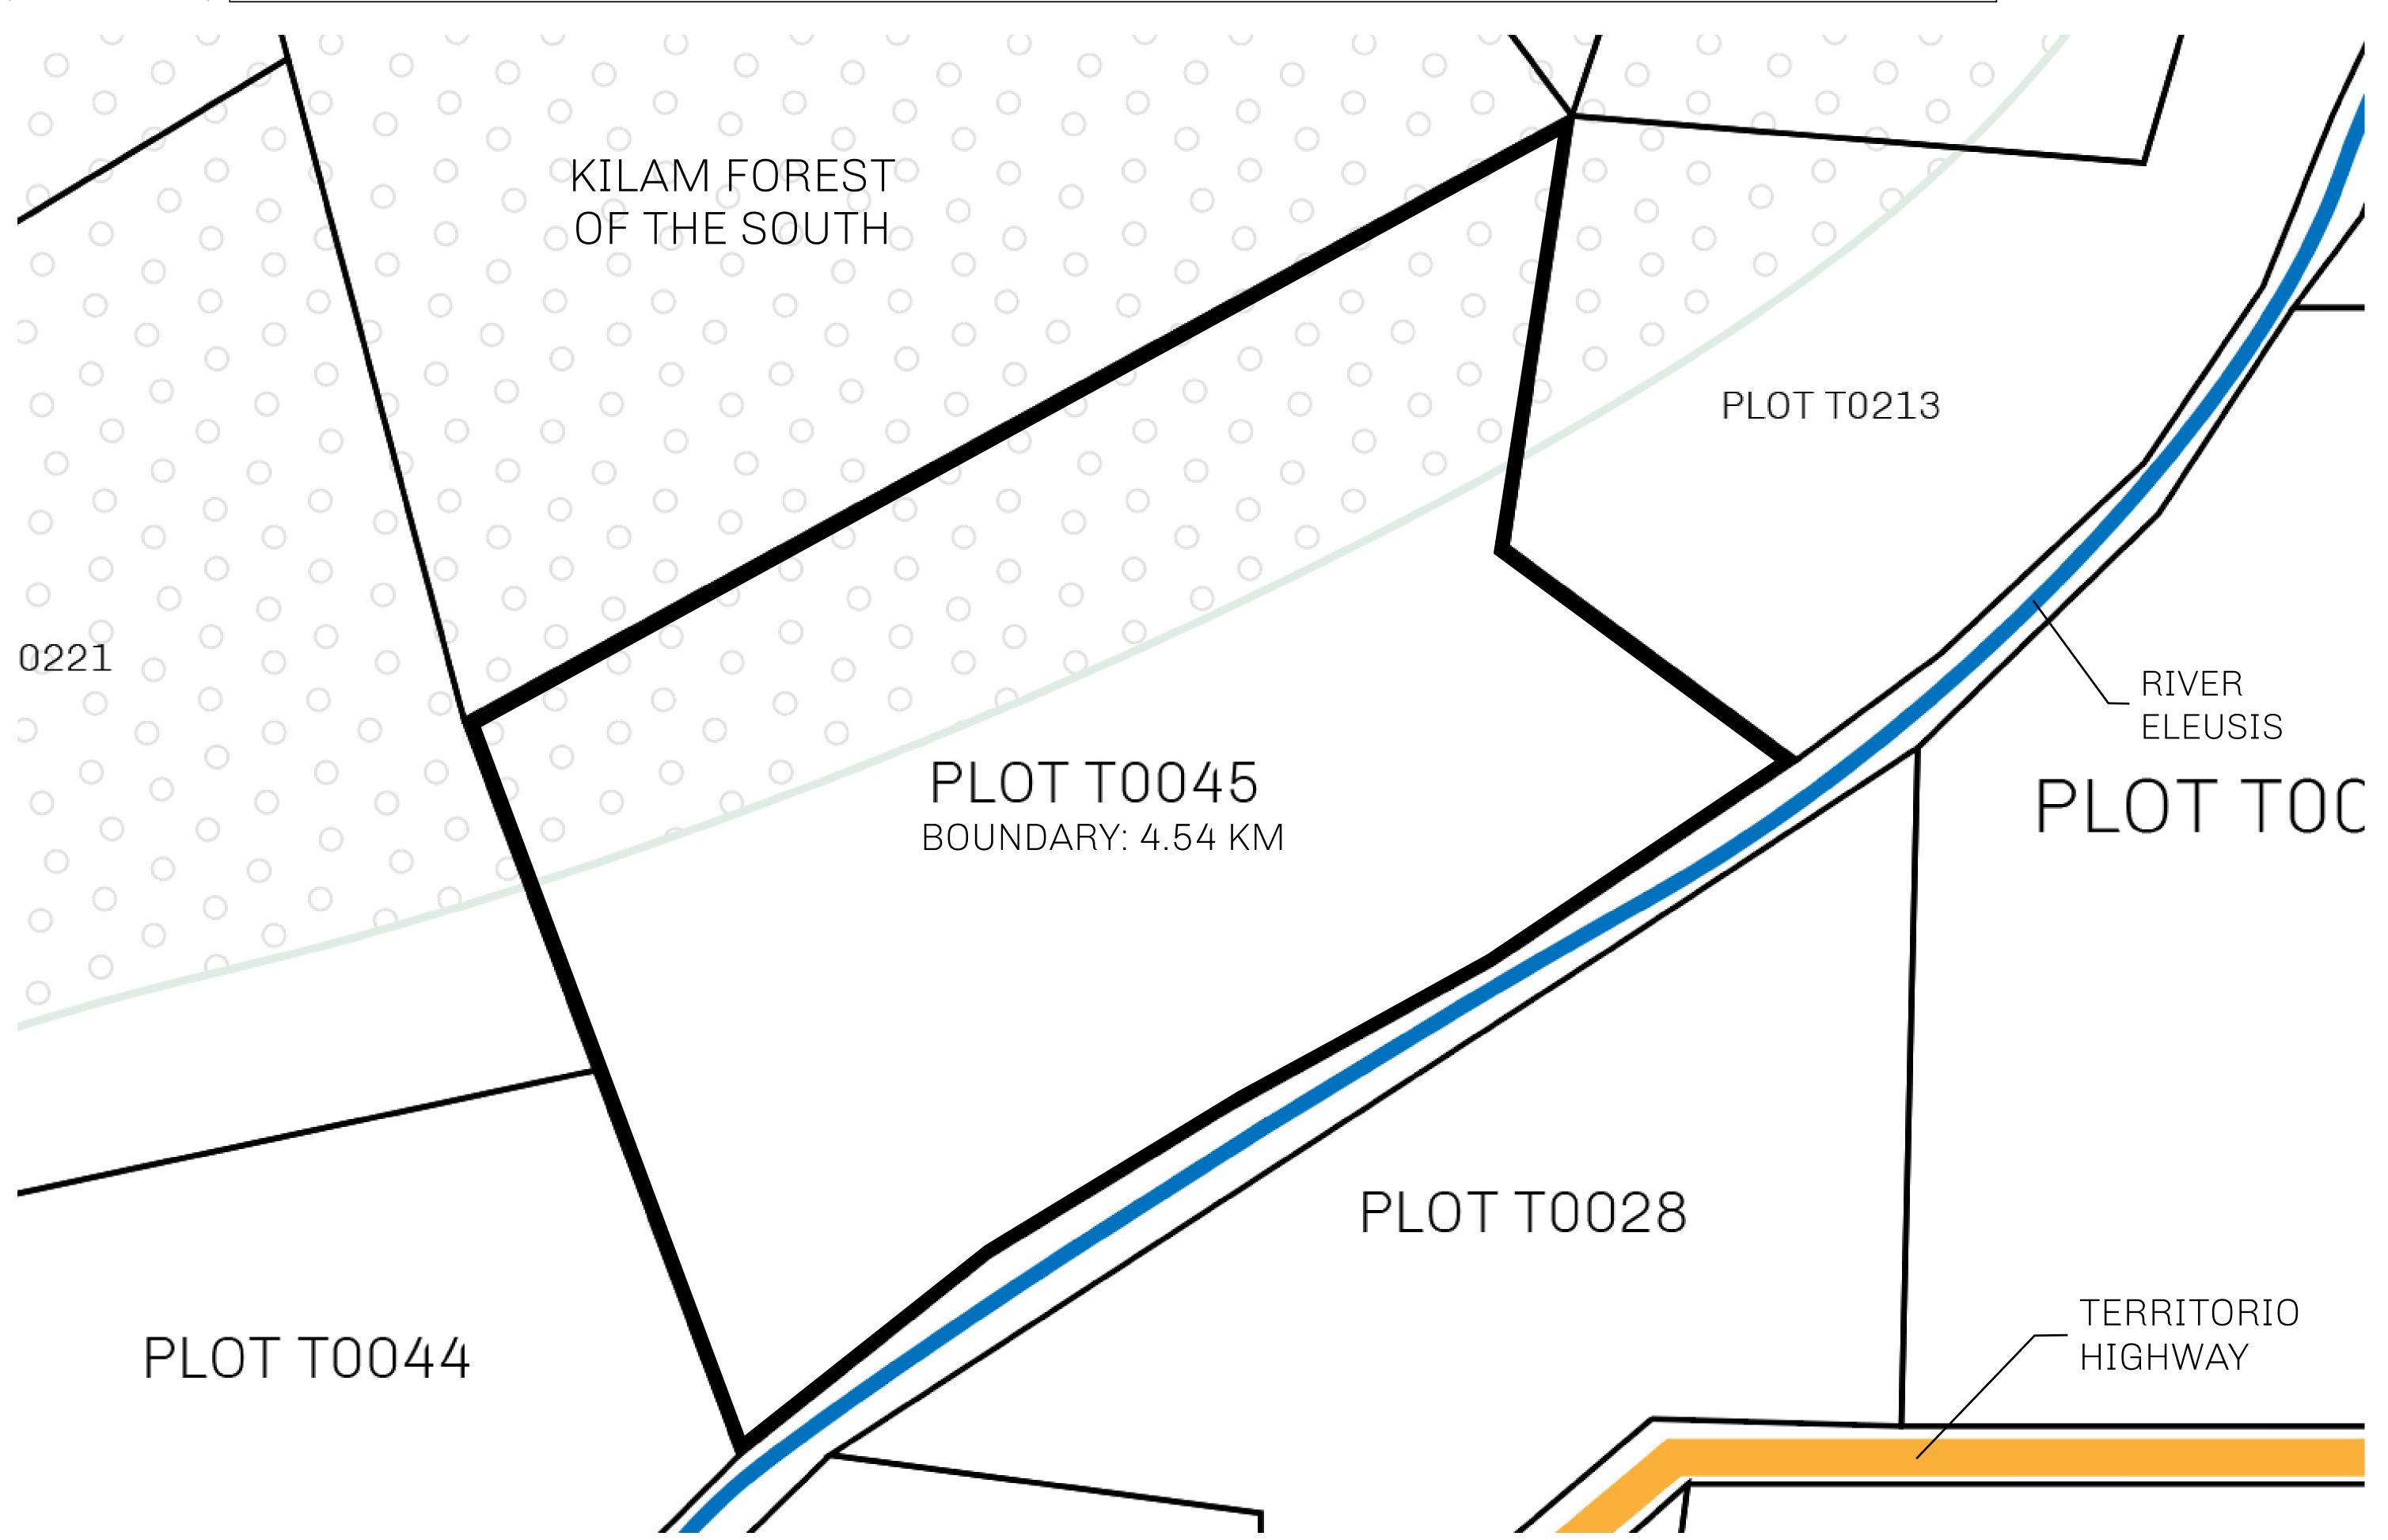

### T0045-221121

TERRITORIO LTT ST

ISSUED 22 November 2021

SCALE **1/50000** 

OWNER ENTITLEMENT

Type W-T: Share of 0.1% of all BUN sales (rewarded in Credits) plus 1% of all LTT redeemed based on number of NFT Stories minted; Mint 4 NFT Stories