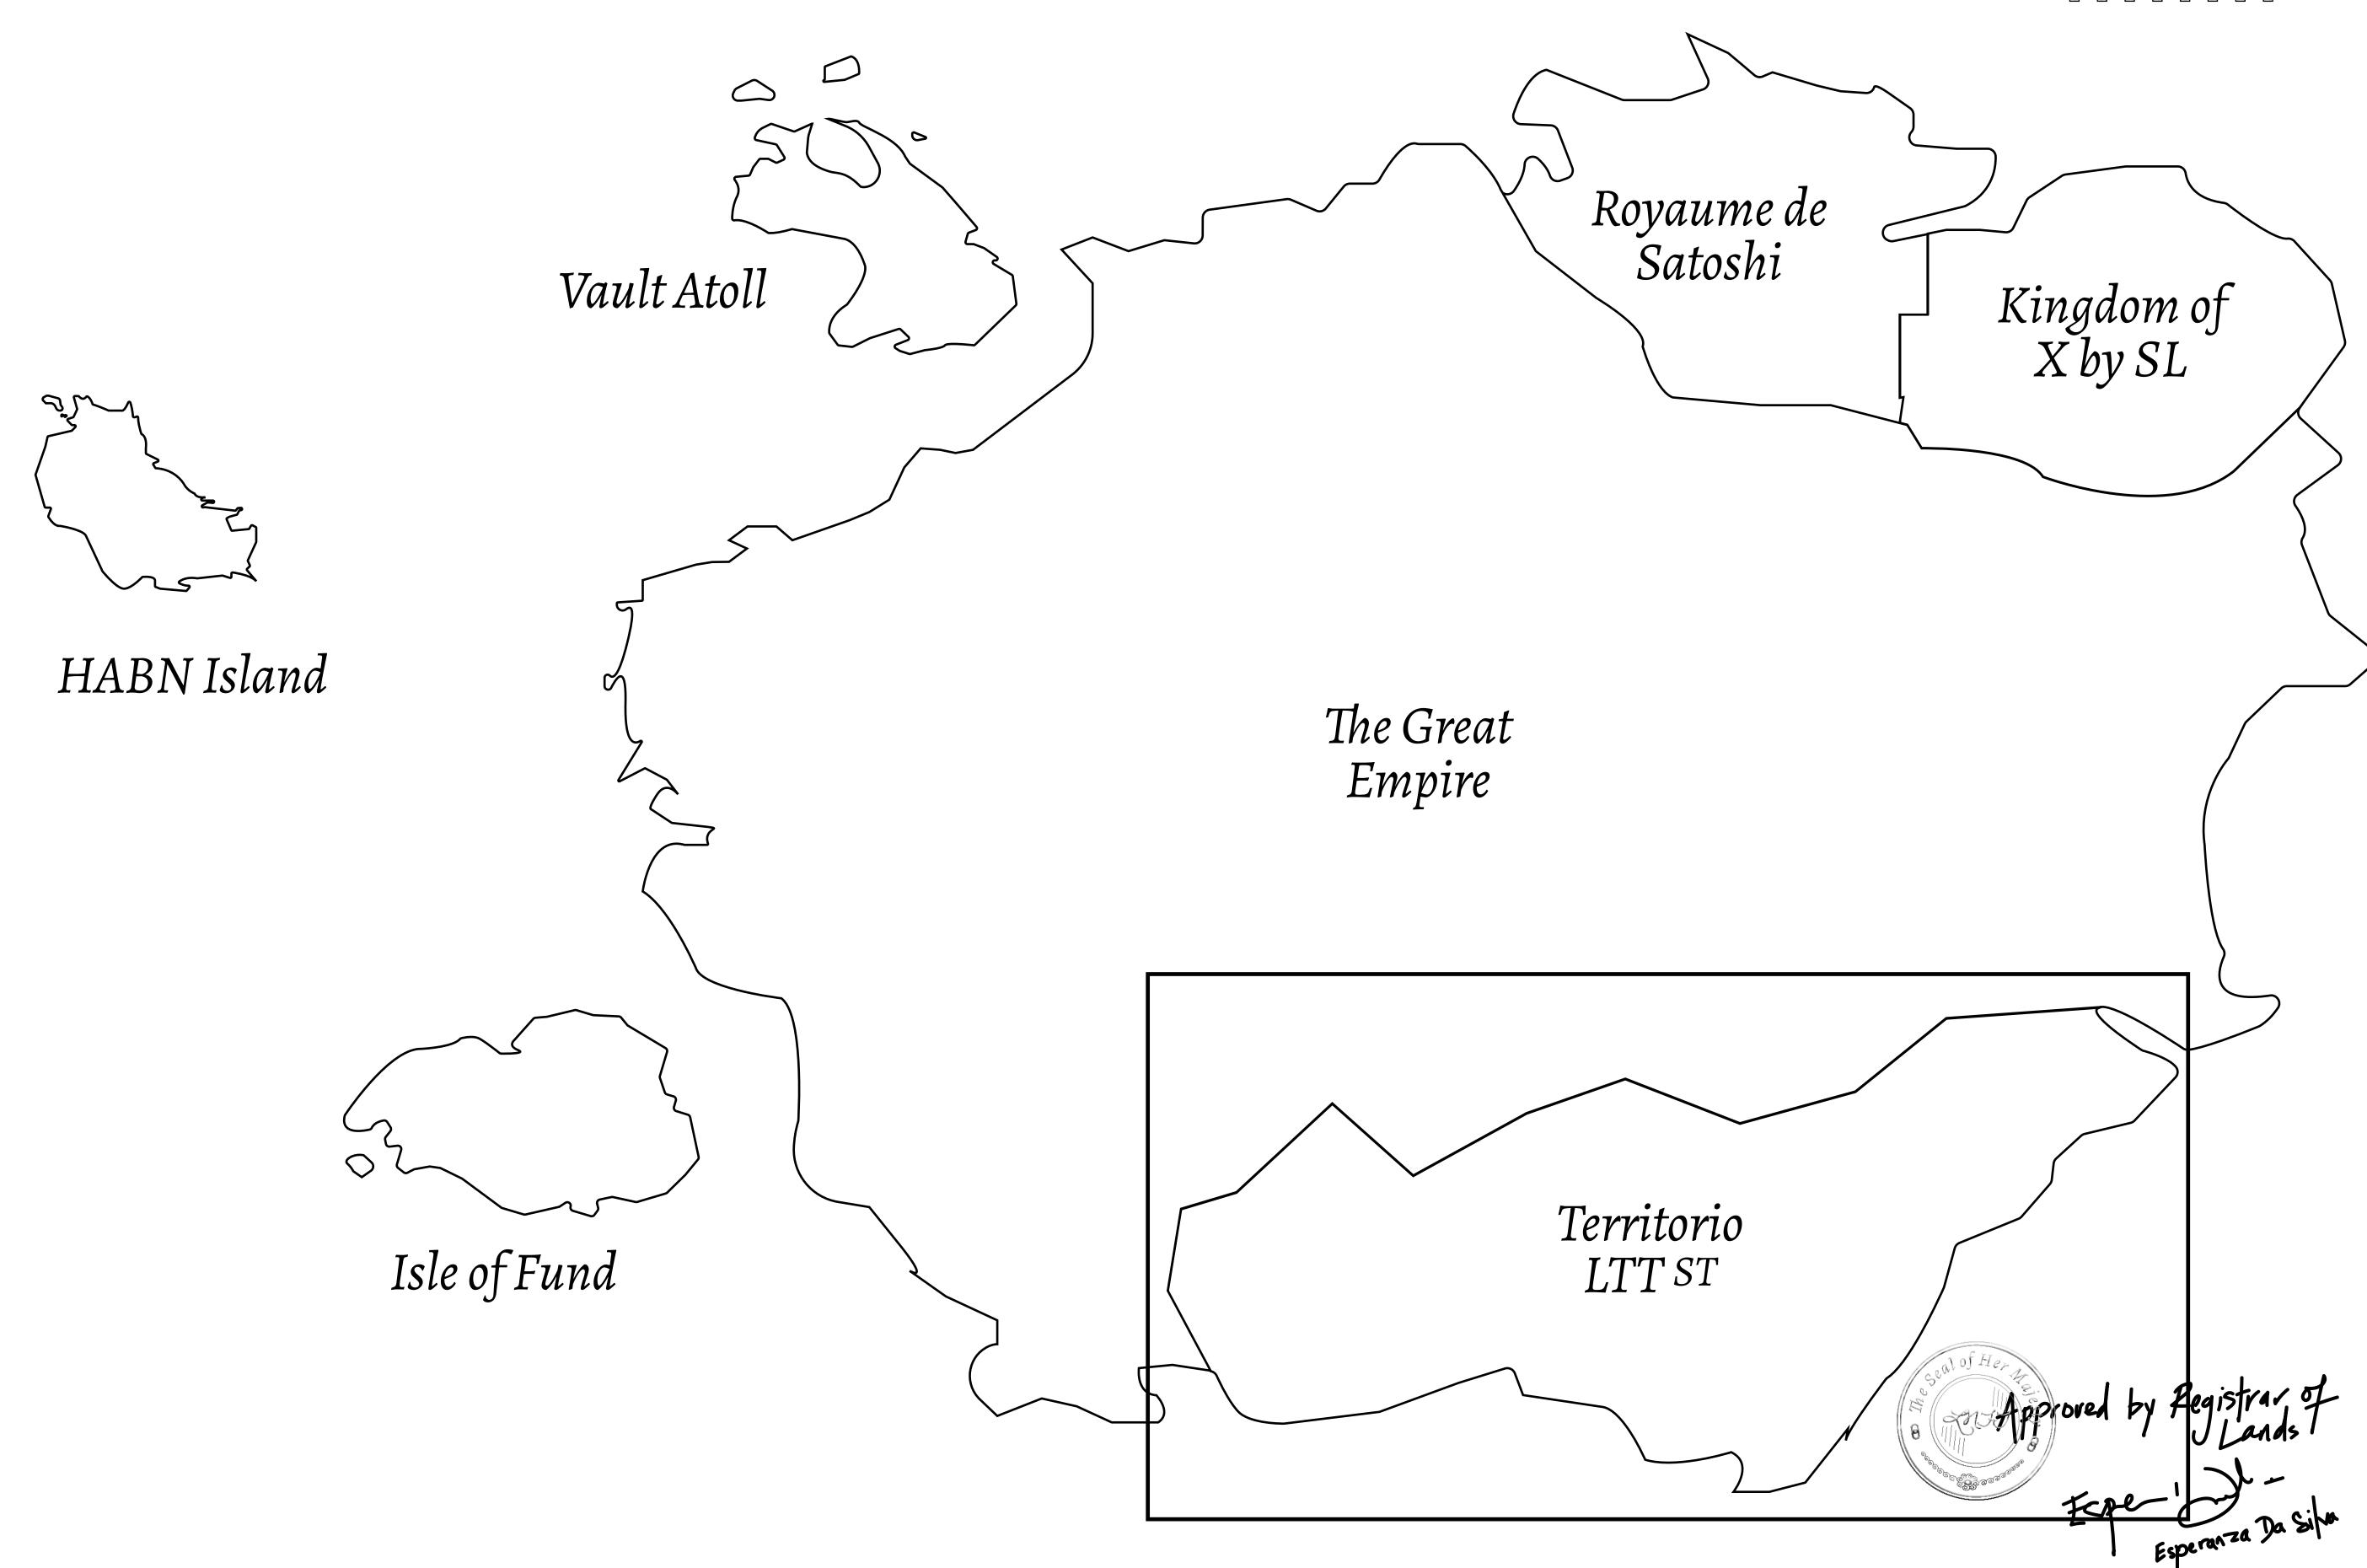

#### THE SPANISH ARMADA

The most flamboyant of all of the states, this Spanish-speaking territory houses a clash of cultures. From the LTT trades in the El Mercado district to the solicitations for invites to the Great Empire, and even the traveling Caravans, it is a transient place; people are always on the move on the way to the Great Empire or a trek through the Dividing Range to the Royaume De Satoshi. Commerce uses derivations of LTT such as LTTE, LTTB, and LTTC.

#### GEOGRAPHY

COASTLINE
BORDERS
HIGHEST POINT
LOWEST POINT
PLOTS
SCALE

193.03 KM (119.94 MILES)
OCEAN, THE GREAT EMPIRE
MT ELEUTHERIA +1392 M
PUERTO DE LTT 0 M
1045

1:50000

### T0045-221121

TERRITORIO LTT ST

ISSUED 22 November 2021

SCALE **1/50000** 

OWNER ENTITLEMENT

Type W-T: Share of 0.1% of all BUN sales (rewarded in Credits) plus 1% of all LTT redeemed based on number of NFT Stories minted; Mint 4 NFT Stories