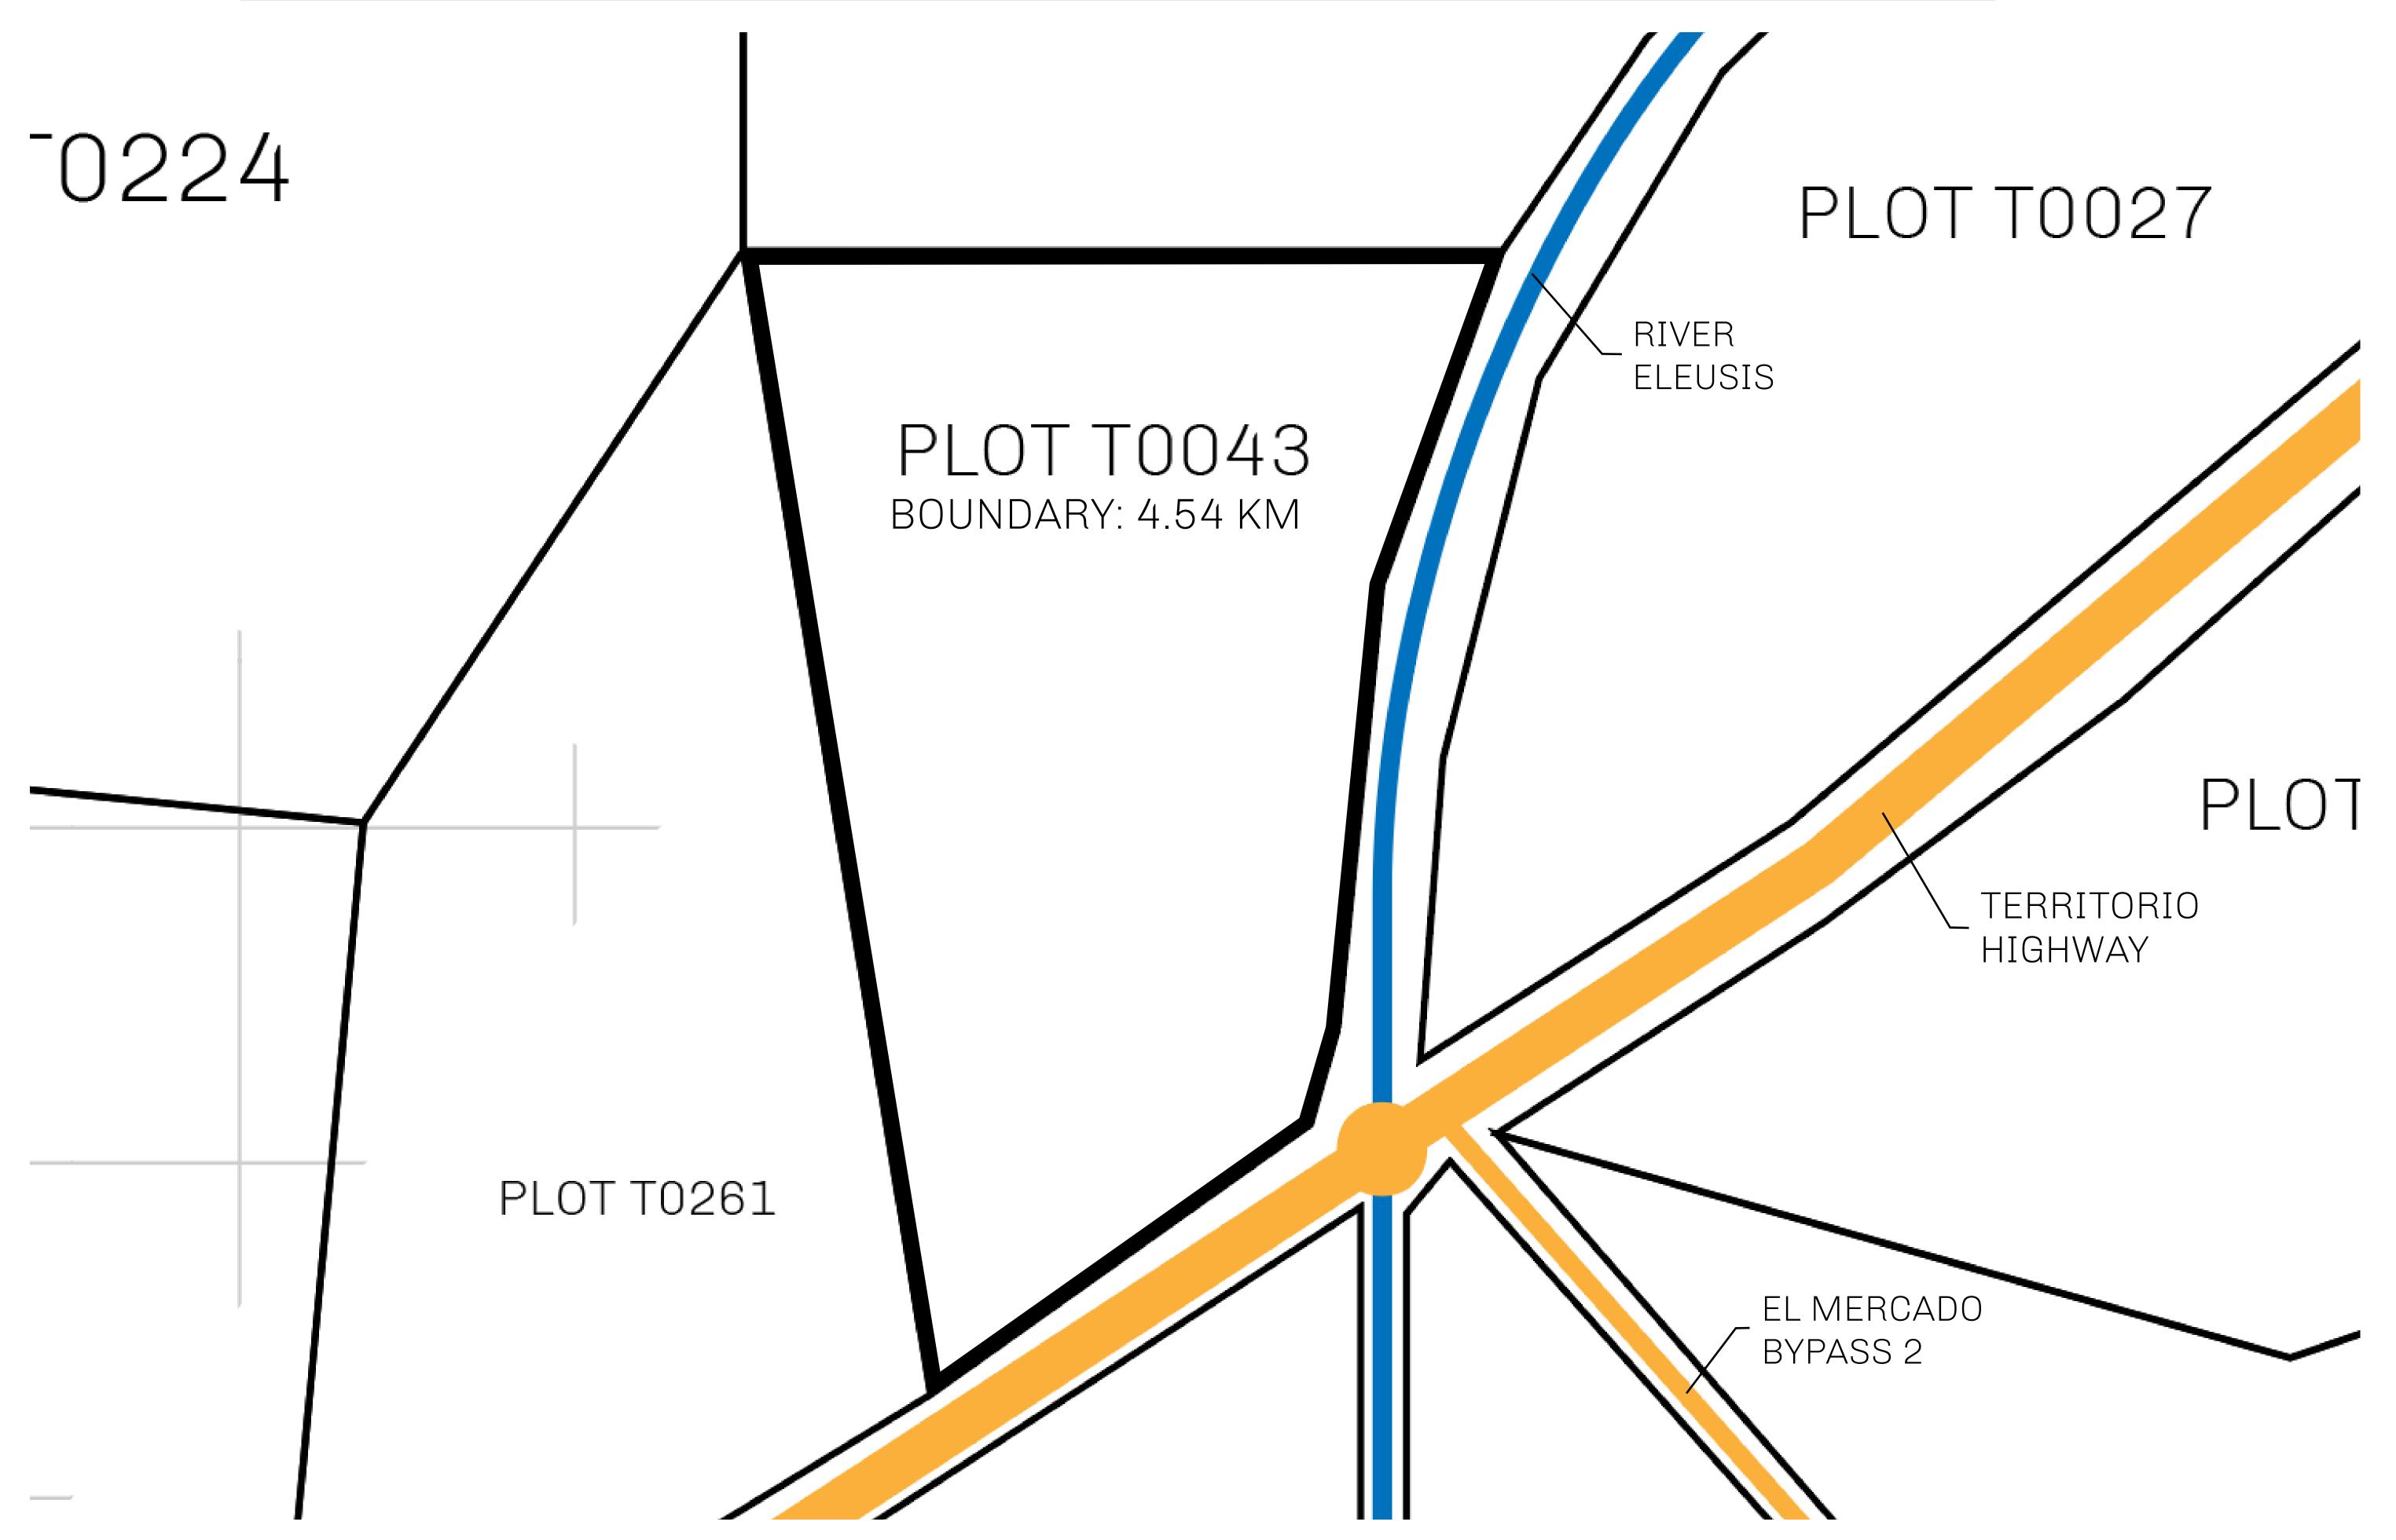

## GEOGRAPHY

COASTLINE
BORDERS
HIGHEST POINT
LOWEST POINT
PLOTS
SCALE

193.03 KM (119.94 MILES)
OCEAN, THE GREAT EMPIRE
MT ELEUTHERIA +1392 M
PUERTO DE LTT 0 M

1045

1:50000

## H.M. LNFT Land Registry

TITLE NUMBER

ADMINISTRATIVE AREA

TERRITORIO LTT ST

ISSUED 22 November 2021

SCALE **1/50000** 

OWNER ENTITLEMENT

Type W-T: Share of 0.1% of all BUN sales (rewarded in Credits) plus 1% of all LTT redeemed based on number of NFT Stories minted; Mint 4 NFT Stories