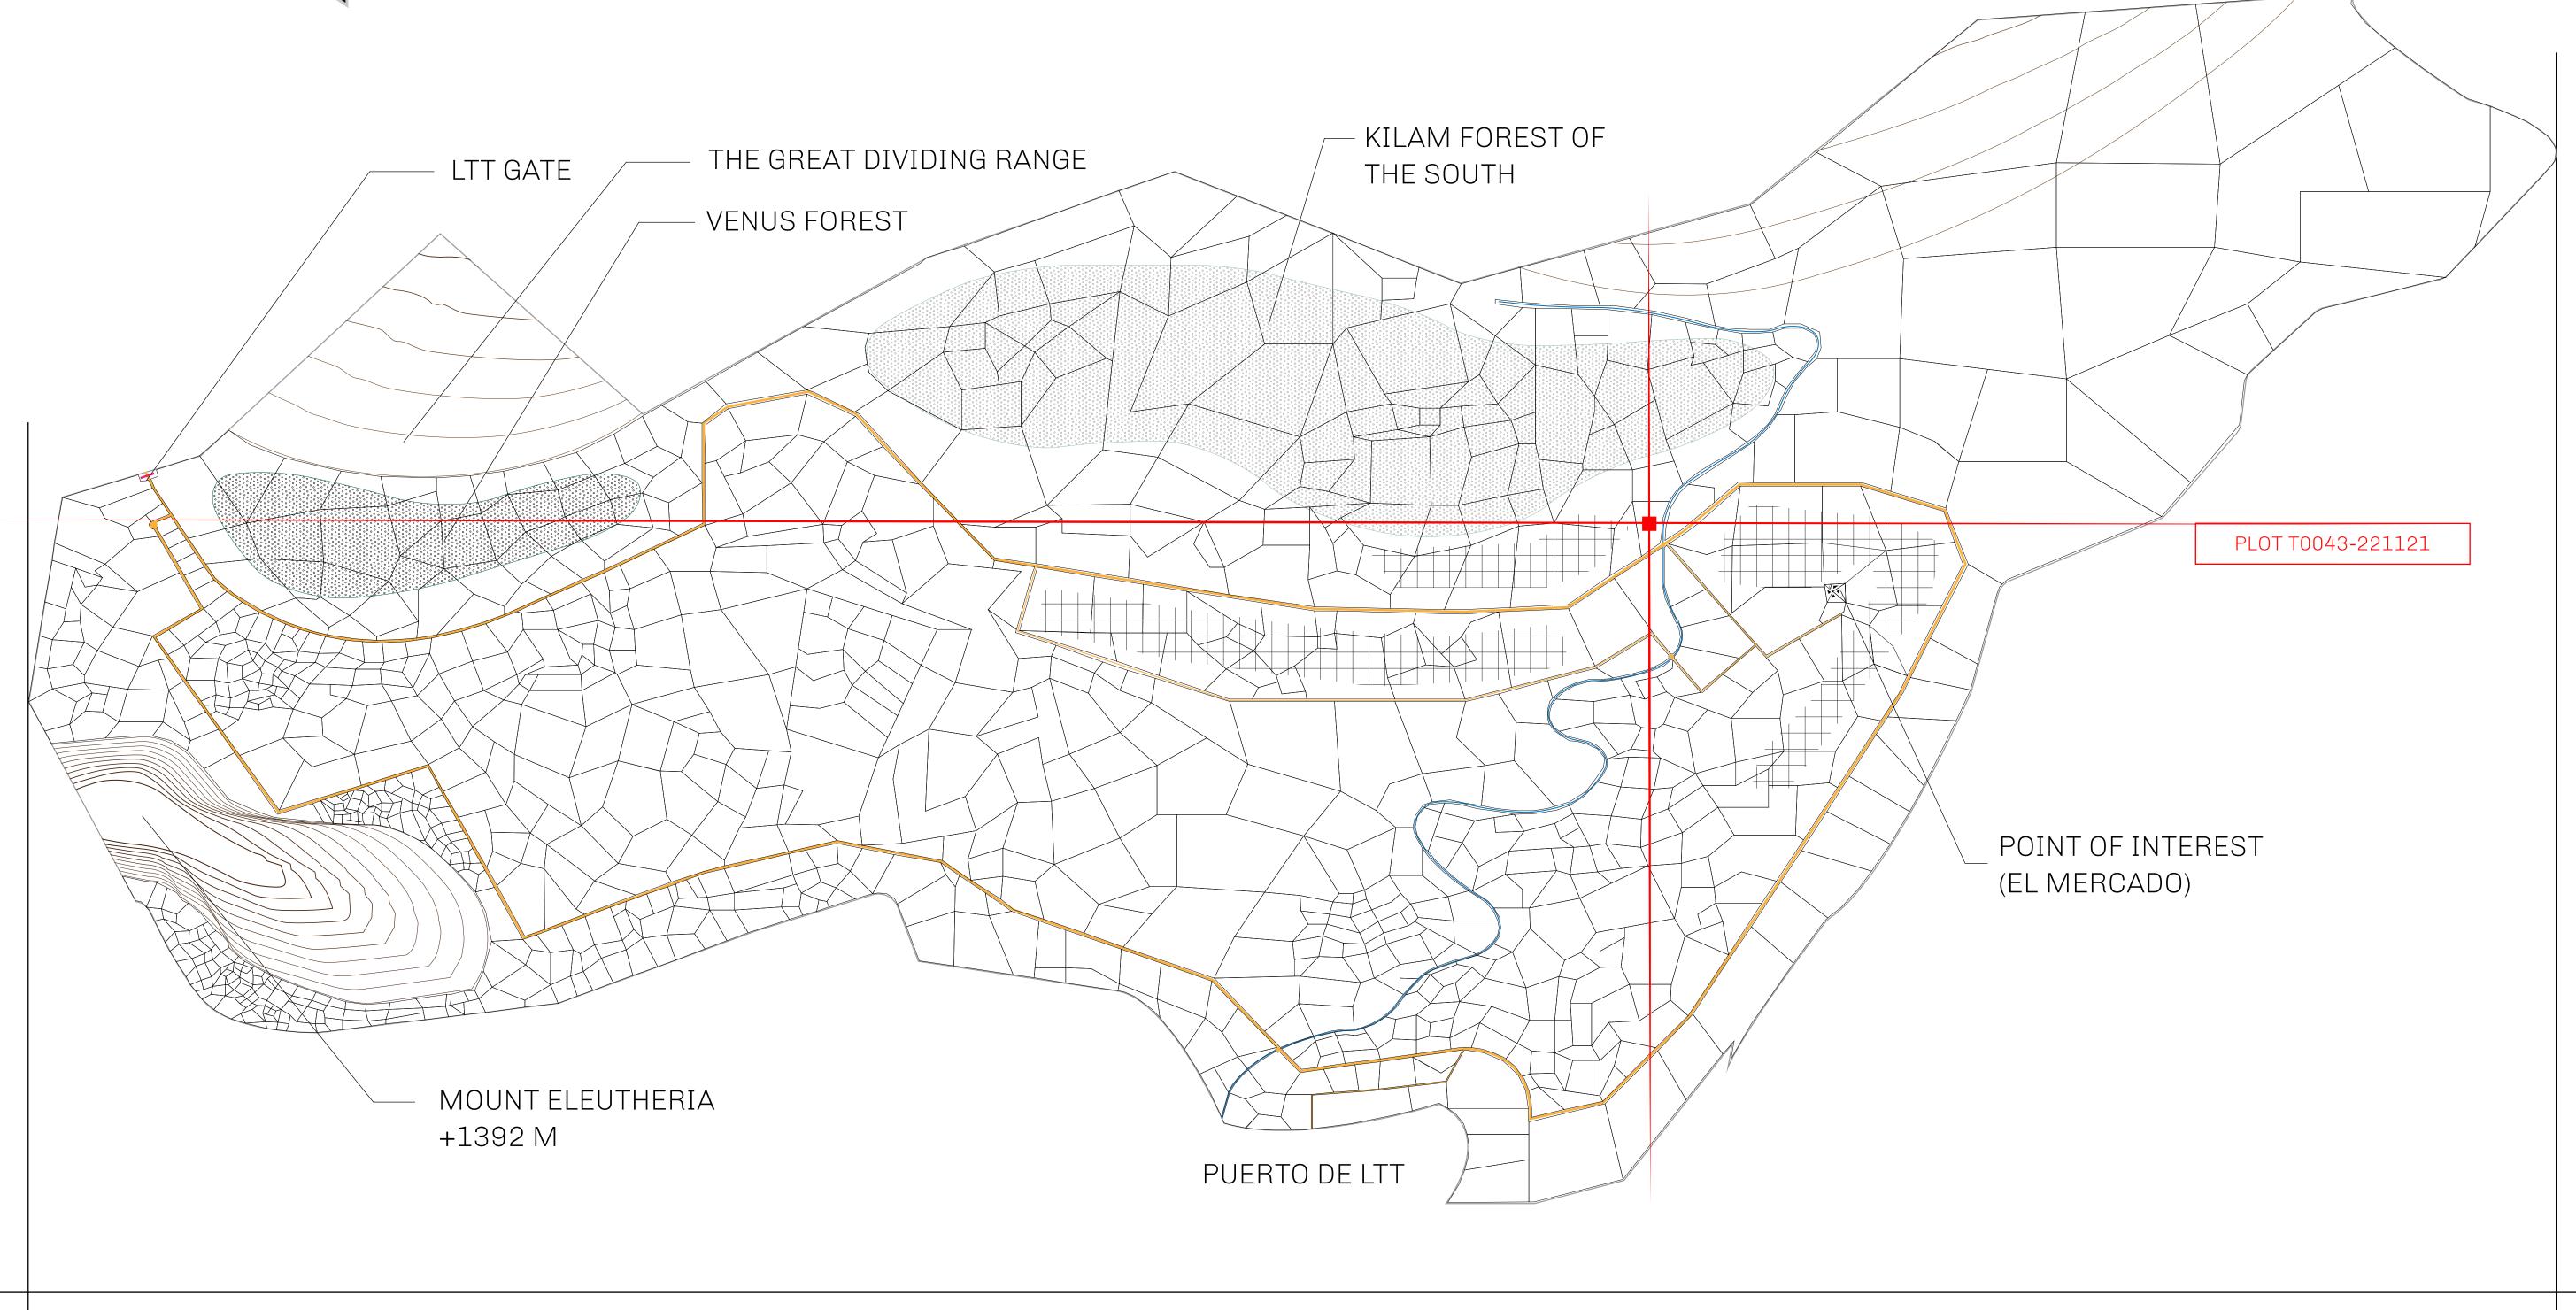

## GEOGRAPHY

COASTLINE
BORDERS
HIGHEST POINT
LOWEST POINT
PLOTS
SCALE

193.03 KM (119.94 MILES)
OCEAN, THE GREAT EMPIRE
MT ELEUTHERIA +1392 M
PUERTO DE LTT 0 M

1045

1:50000

## H.M. LNFT Land Registry

TITLE NUMBER

ADMINISTRATIVE AREA

TERRITORIO LTT ST

ISSUED 22 November 2021

SCALE **1/50000** 

OWNER ENTITLEMENT

Type W-T: Share of 0.1% of all BUN sales (rewarded in Credits) plus 1% of all LTT redeemed based on number of NFT Stories minted; Mint 4 NFT Stories