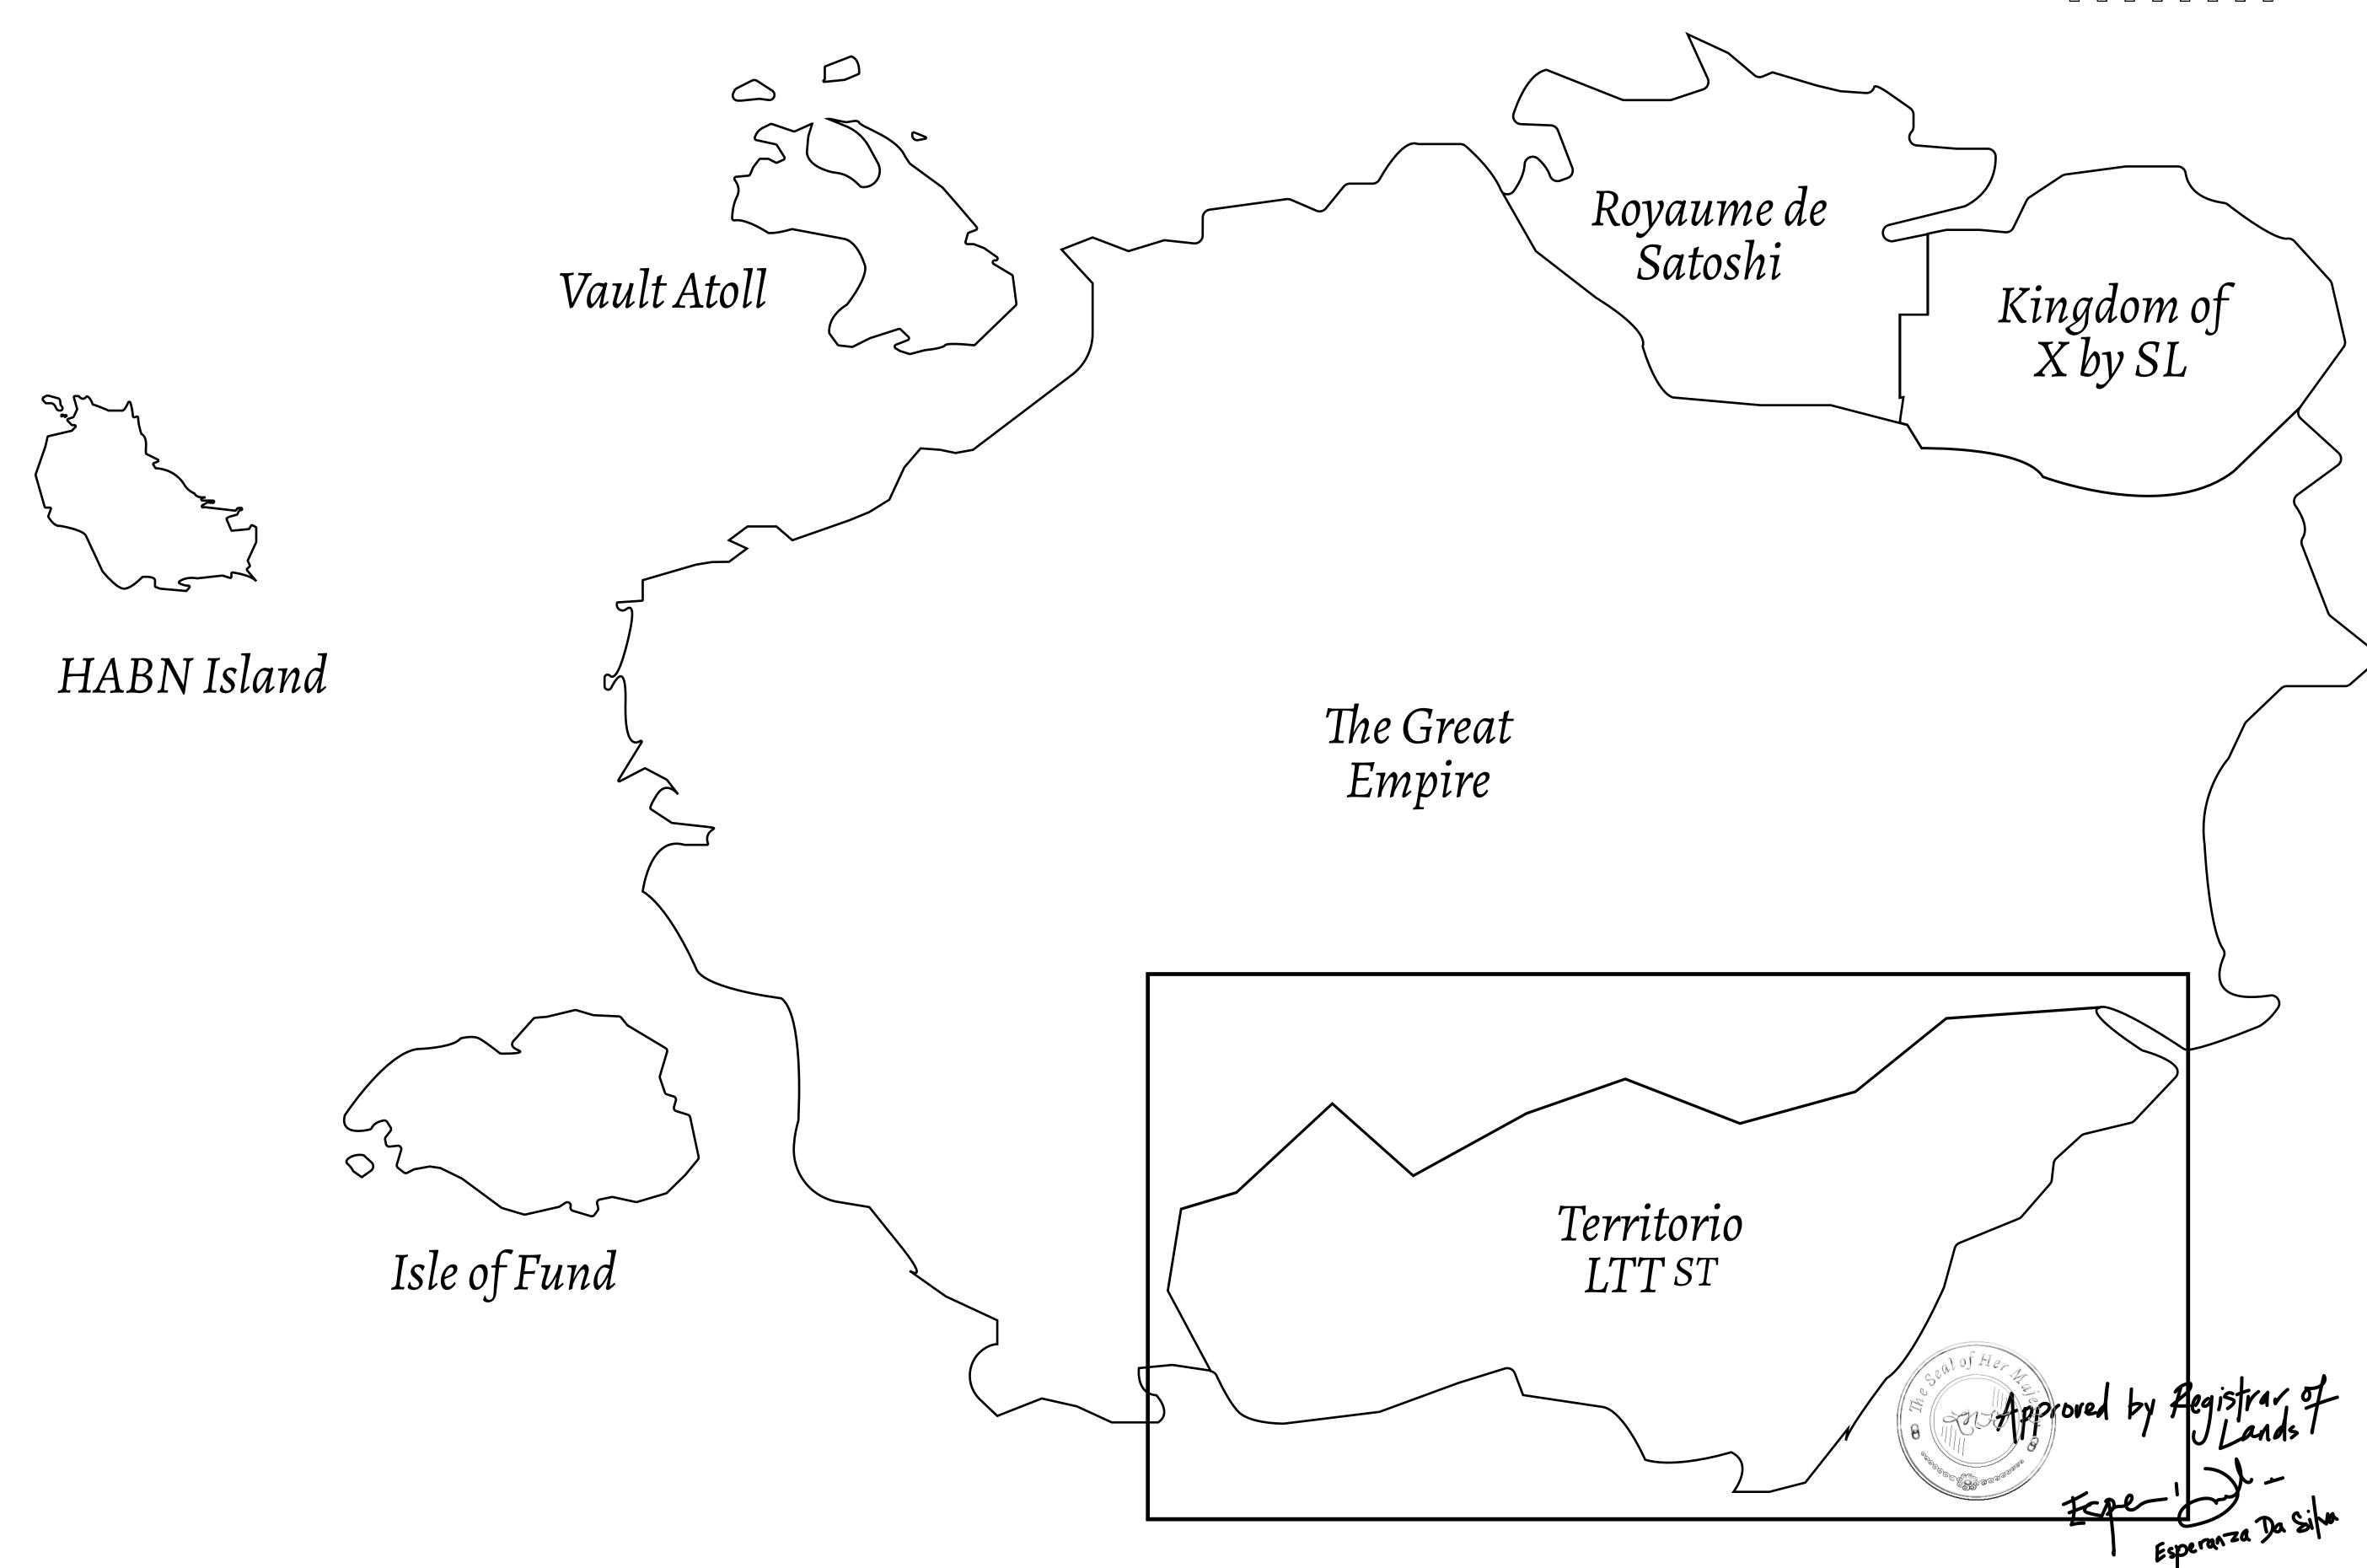

## THE SPANISH ARMADA

The most flamboyant of all of the states, this Spanish-speaking territory houses a clash of cultures. From the LTT trades in the El Mercado district to the solicitations for invites to the Great Empire, and even the traveling Caravans, it is a transient place; people are always on the move on the way to the Great Empire or a trek through the Dividing Range to the Royaume De Satoshi. Commerce uses derivations of LTT such as LTTE, LTTB, and LTTC.

## GEOGRAPHY

COASTLINE
BORDERS
HIGHEST POINT
LOWEST POINT
PLOTS
SCALE

193.03 KM (119.94 MILES)
OCEAN, THE GREAT EMPIRE
MT ELEUTHERIA +1392 M
PUERTO DE LTT 0 M

1045

1:50000

## H.M. LNFT Land Registry

TITLE NUMBER

ADMINISTRATIVE AREA

TERRITORIO LTT ST

ISSUED 22 November 2021

SCALE **1/50000** 

OWNER ENTITLEMENT

Type W-T: Share of 0.1% of all BUN sales (rewarded in Credits) plus 1% of all LTT redeemed based on number of NFT Stories minted; Mint 4 NFT Stories