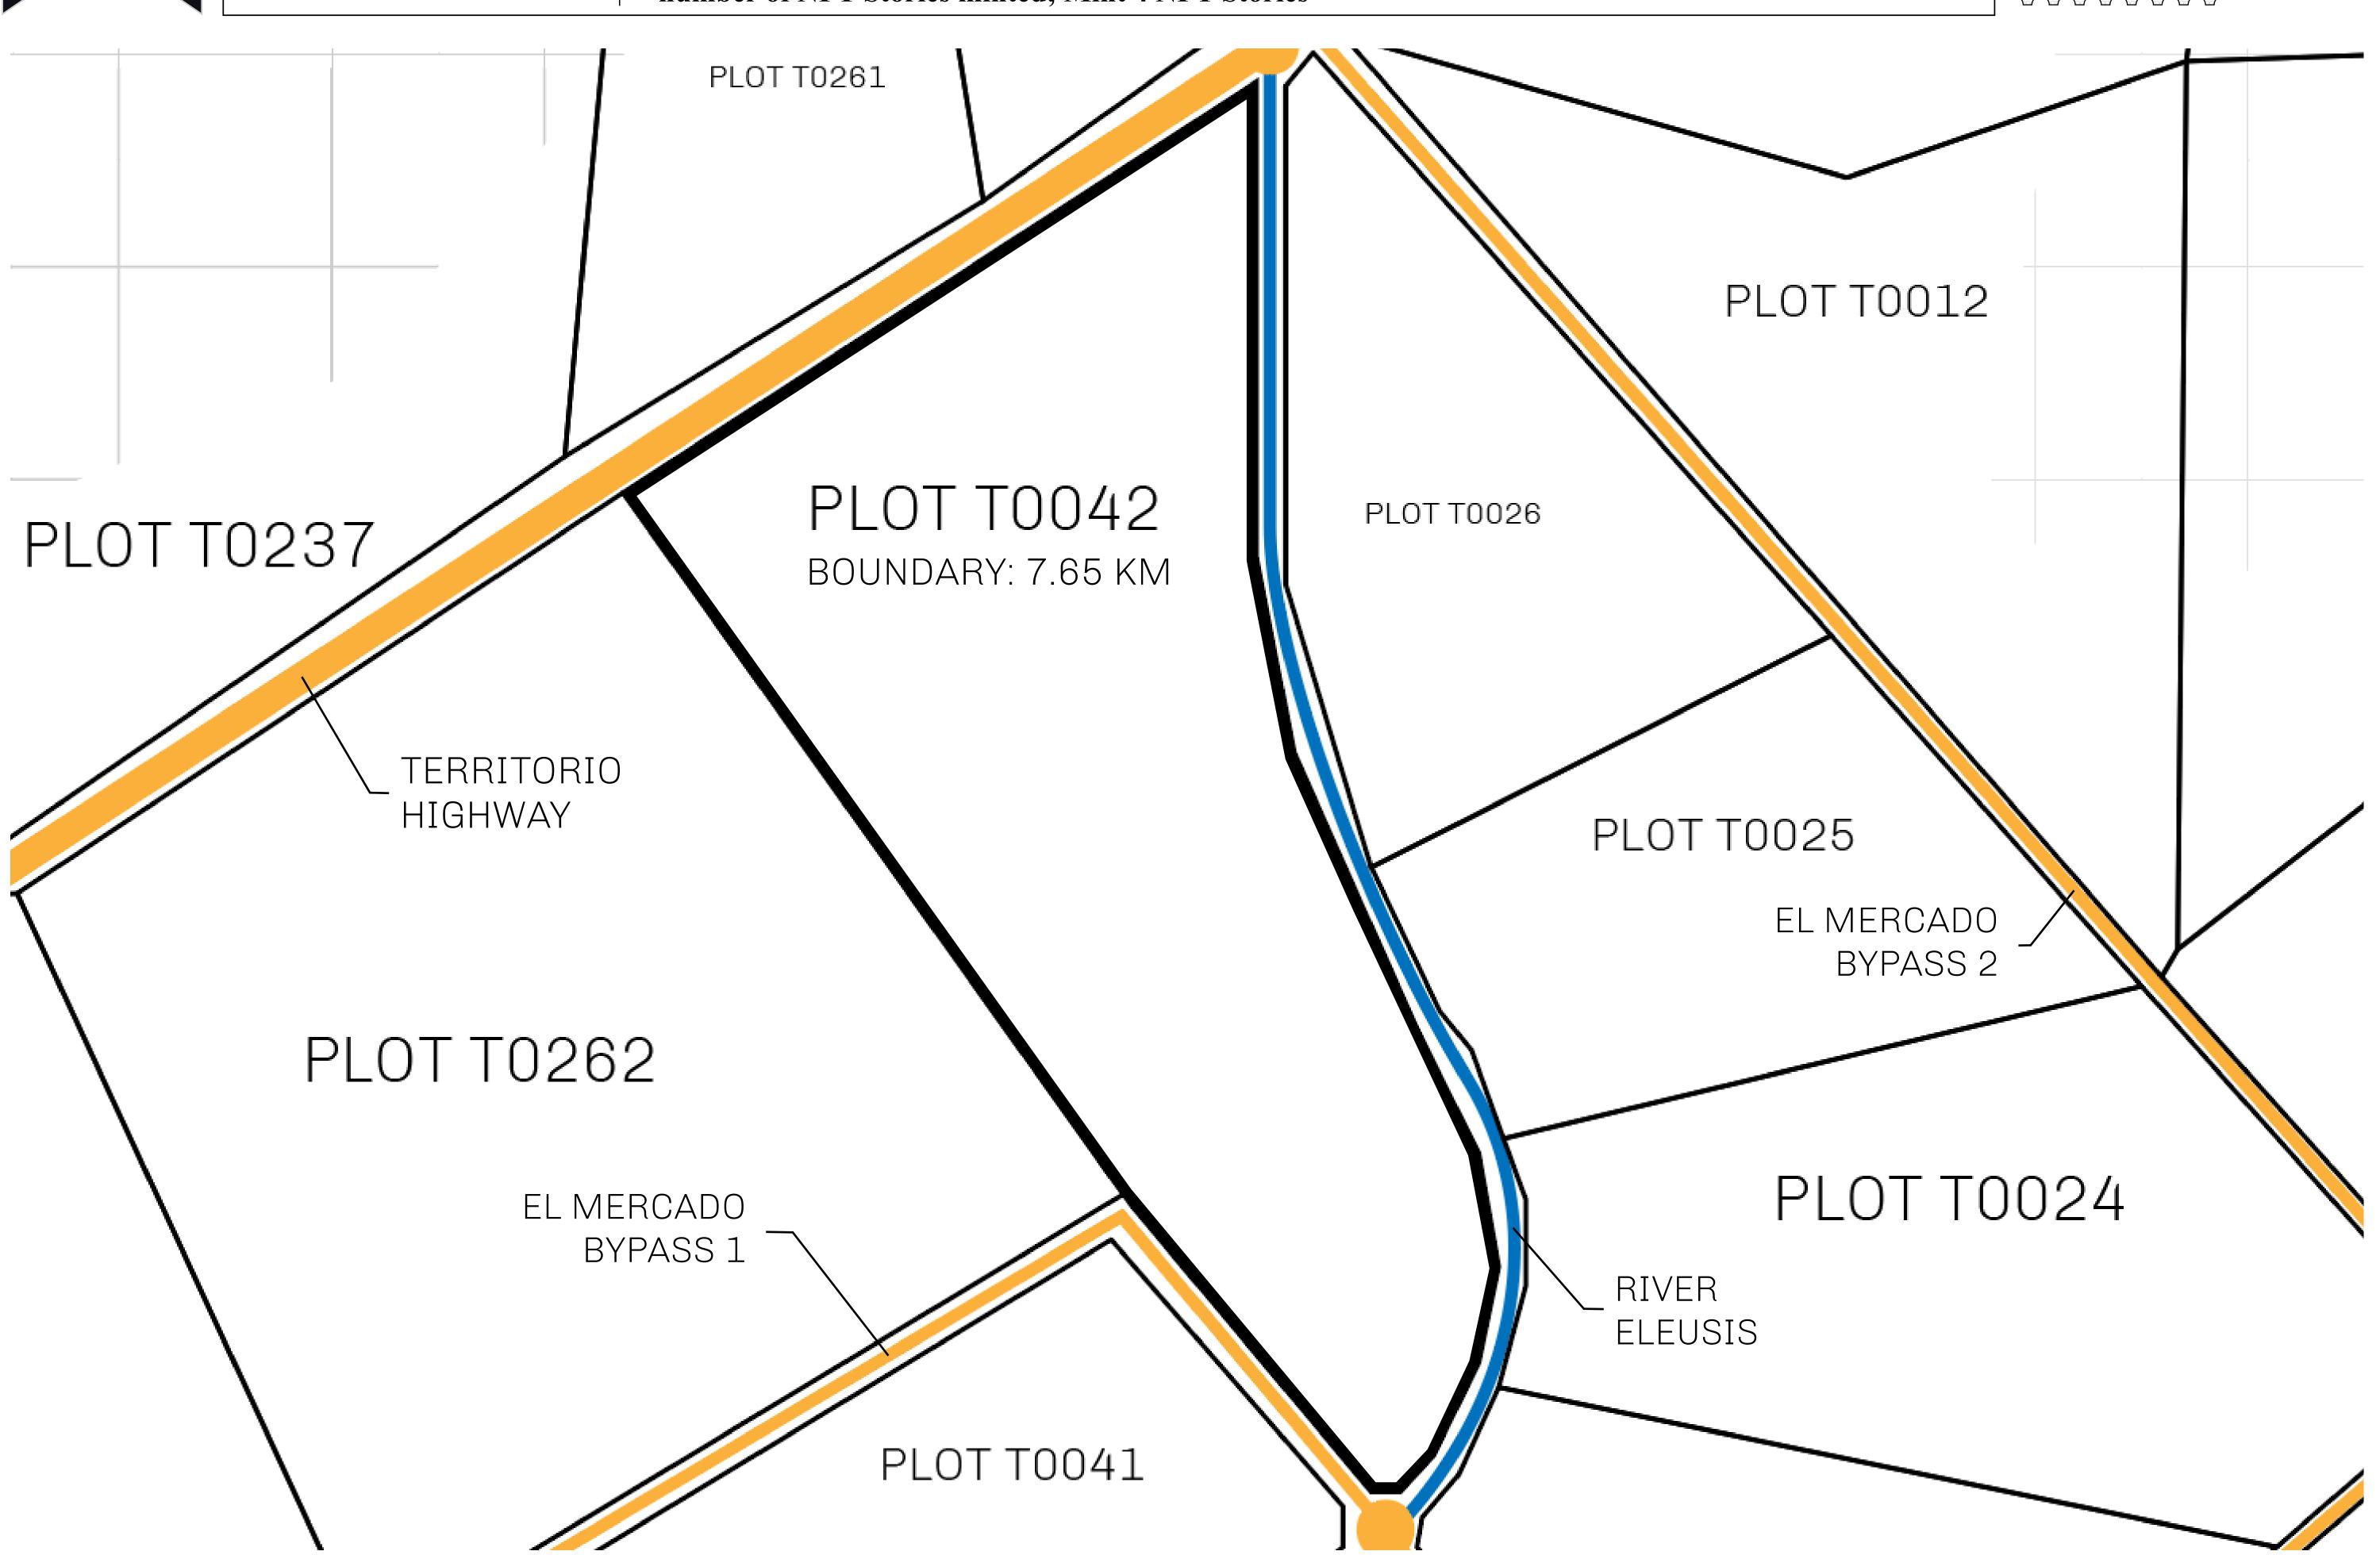

## H.M. LNFT Land Registry

T0042-221121

TITLE NUMBER

ADMINISTRATIVE AREA

TERRITORIO LTT ST

ISSUED 22 November 2021

SCALE **1/50000** 

Type W-T: Share of 0.1% of all BUN sales (rewarded in Credits) plus 1% of all LTT redeemed based on OWNER ENTITLEMENT number of NFT Stories minted; Mint 4 NFT Stories