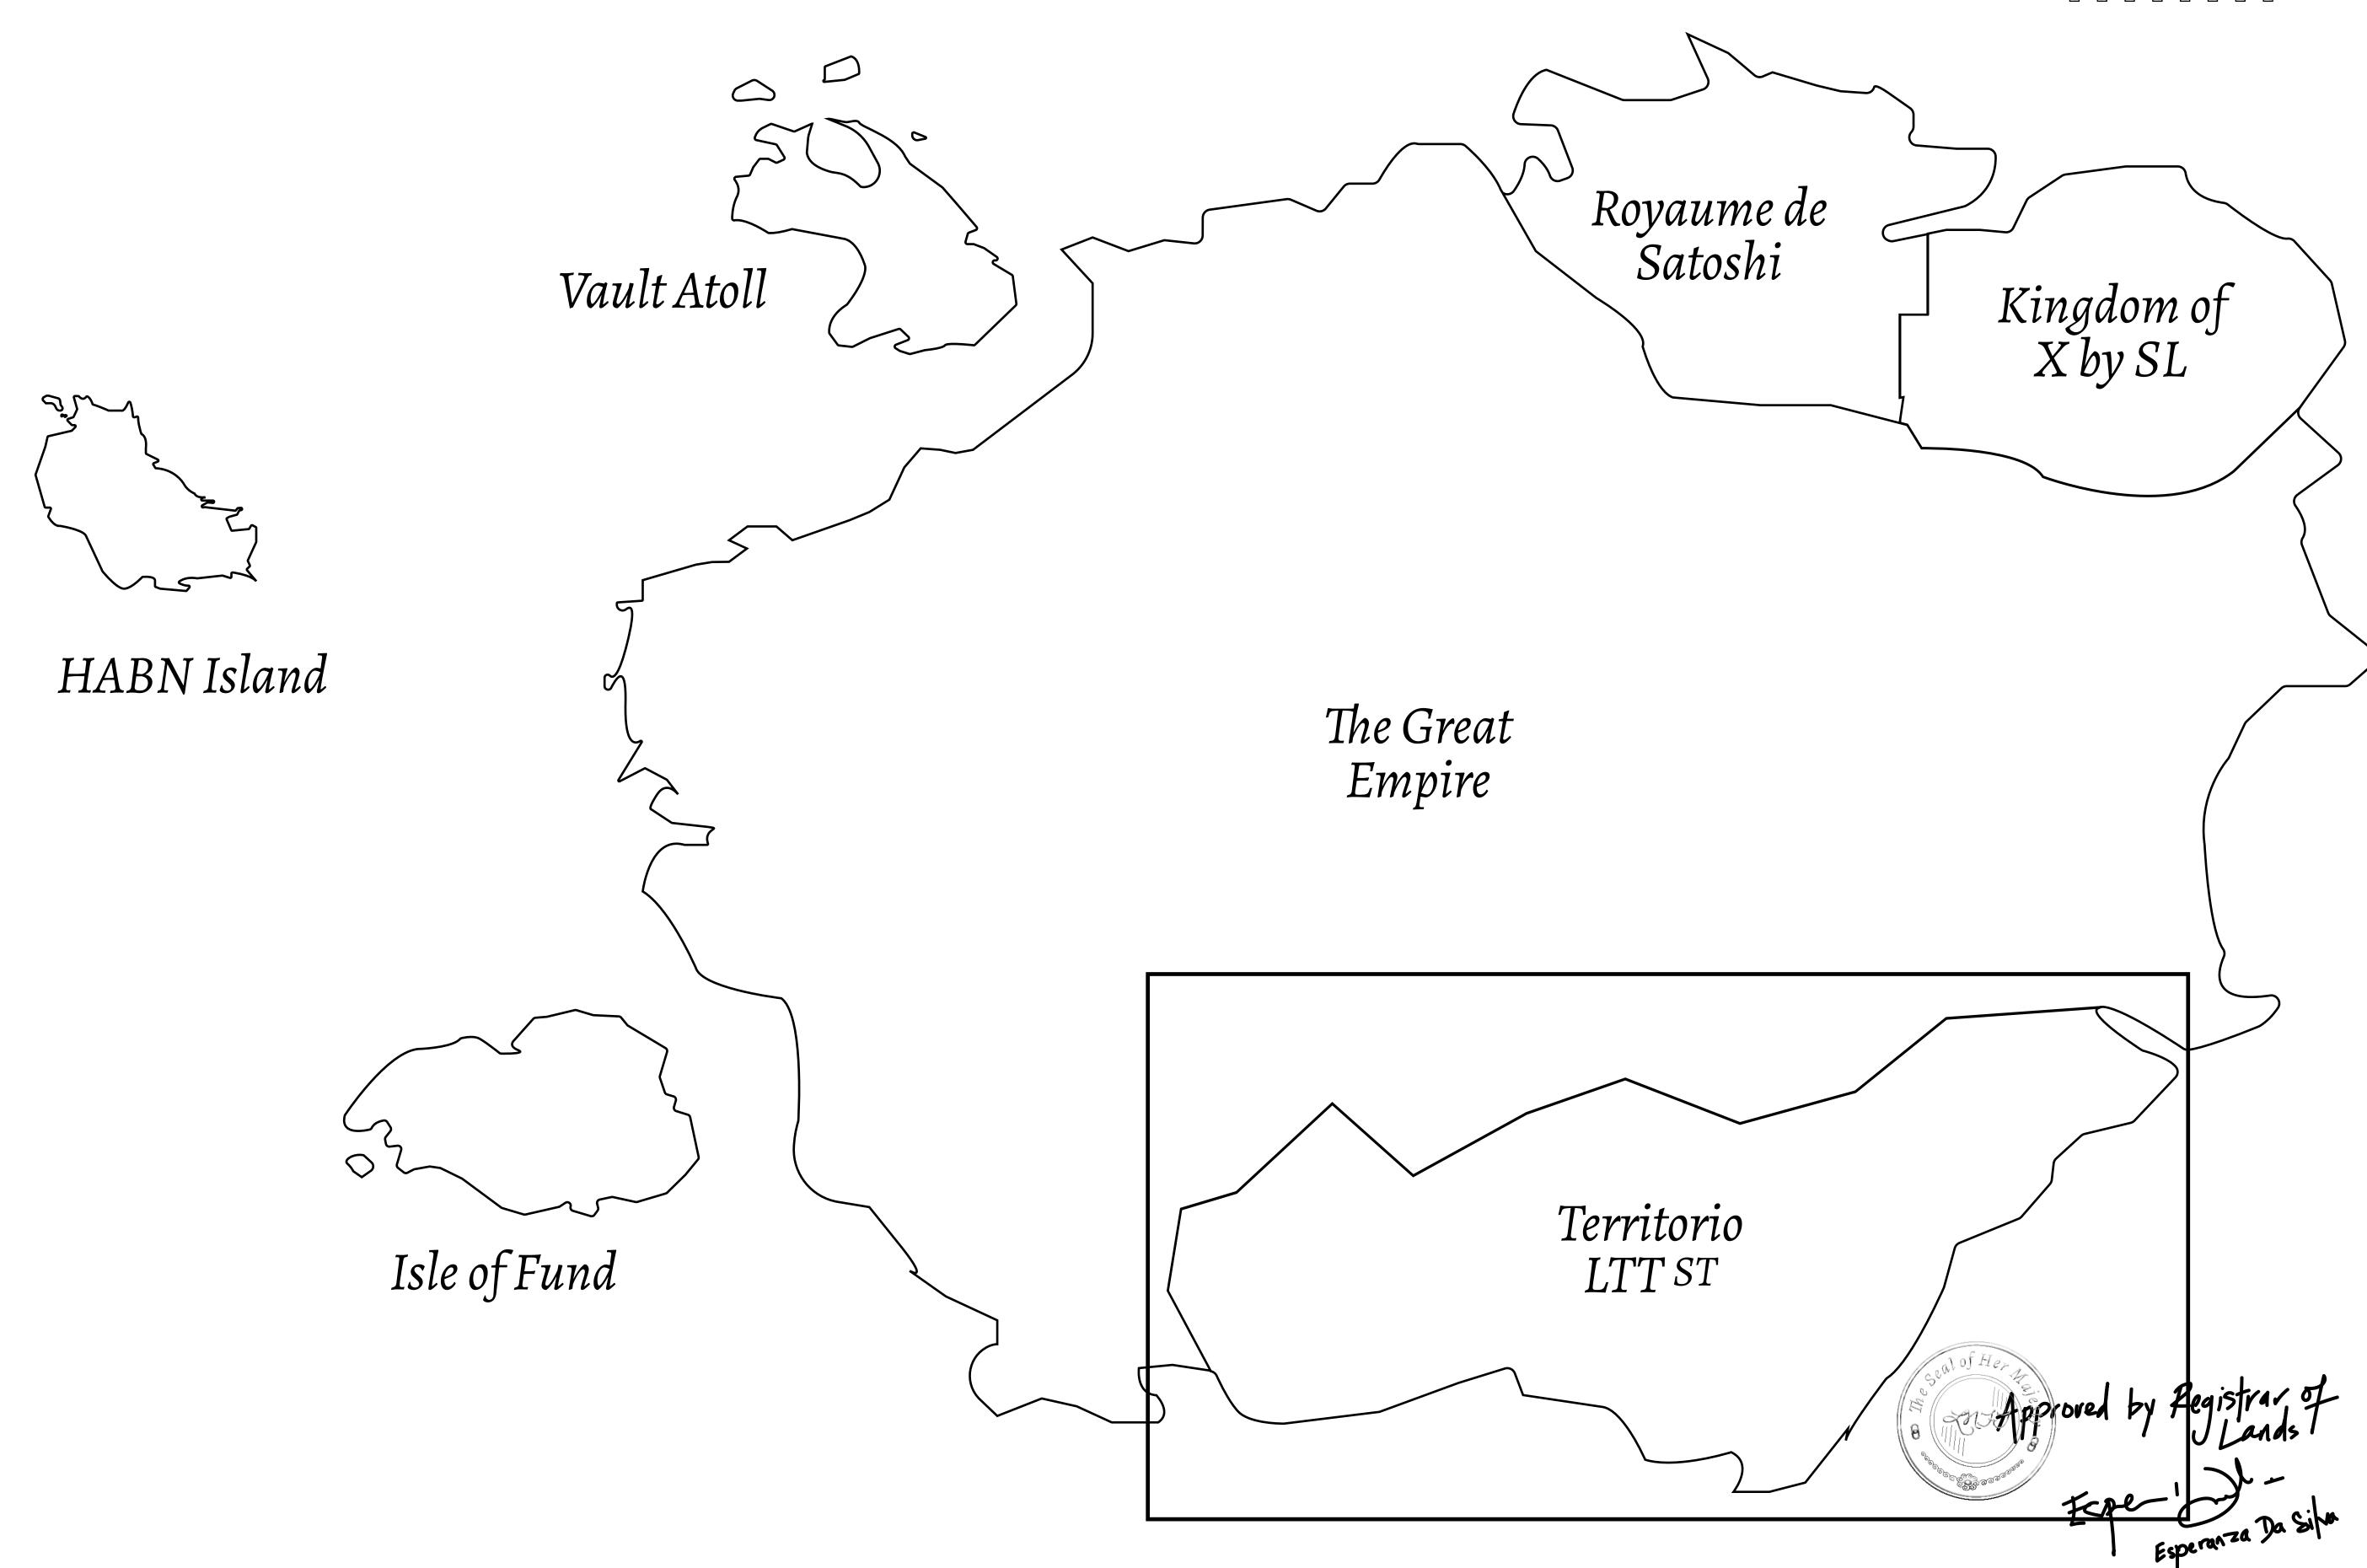

## THE SPANISH ARMADA

The most flamboyant of all of the states, this Spanish-speaking territory houses a clash of cultures. From the LTT trades in the El Mercado district to the solicitations for invites to the Great Empire, and even the traveling Caravans, it is a transient place; people are always on the move on the way to the Great Empire or a trek through the Dividing Range to the Royaume De Satoshi. Commerce uses derivations of LTT such as LTTE, LTTB, and LTTC.

## GEOGRAPHY

COASTLINE
BORDERS
HIGHEST POINT
LOWEST POINT
PLOTS
SCALE

193.03 KM (119.94 MILES)
OCEAN, THE GREAT EMPIRE
MT ELEUTHERIA +1392 M
PUERTO DE LTT 0 M

1045

1:50000

## H.M. LNFT Land Registry

T0042-221121

TITLE NUMBER

ADMINISTRATIVE AREA

TERRITORIO LTT ST

ISSUED 22 November 2021

SCALE **1/50000** 

Type W-T: Share of 0.1% of all BUN sales (rewarded in Credits) plus 1% of all LTT redeemed based on OWNER ENTITLEMENT number of NFT Stories minted; Mint 4 NFT Stories