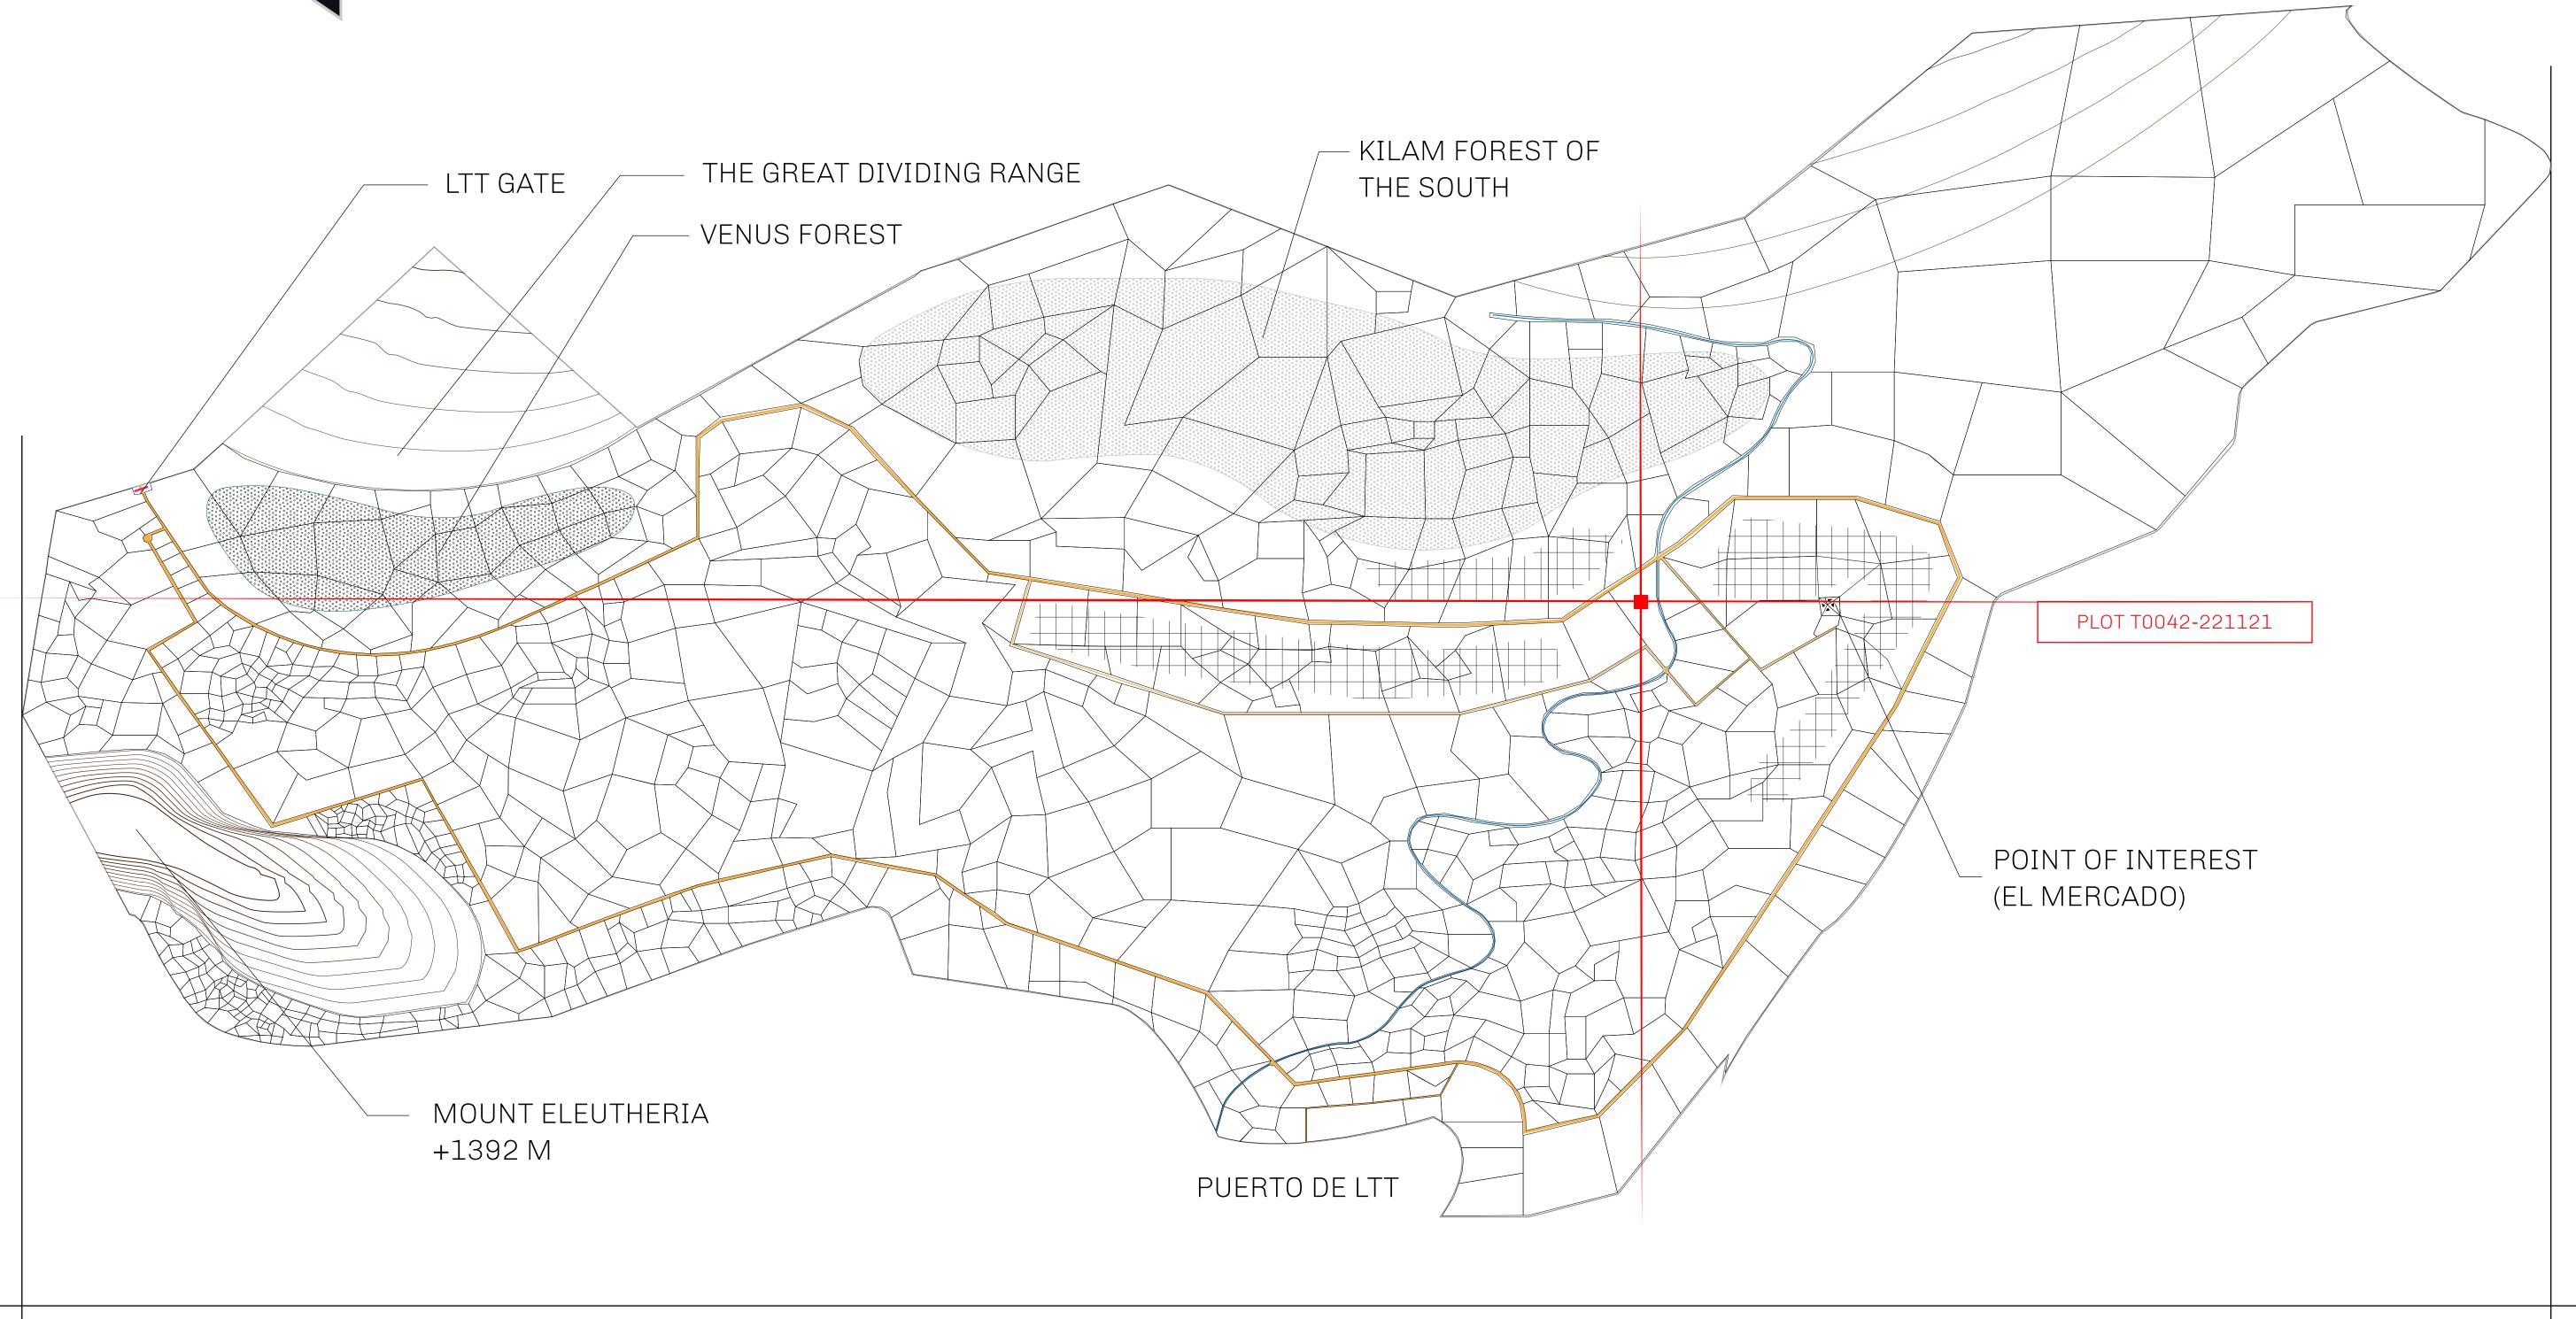

## THE SPANISH ARMADA

The most flamboyant of all of the states, this Spanish-speaking territory houses a clash of cultures. From the LTT trades in the El Mercado district to the solicitations for invites to the Great Empire, and even the traveling Caravans, it is a transient place; people are always on the move on the way to the Great Empire or a trek through the Dividing Range to the Royaume De Satoshi. Commerce uses derivations of LTT such as LTTE, LTTB, and LTTC.

## GEOGRAPHY

COASTLINE
BORDERS
HIGHEST POINT
LOWEST POINT
PLOTS
SCALE

193.03 KM (119.94 MILES)
OCEAN, THE GREAT EMPIRE
MT ELEUTHERIA +1392 M
PUERTO DE LTT 0 M

1045

1:50000