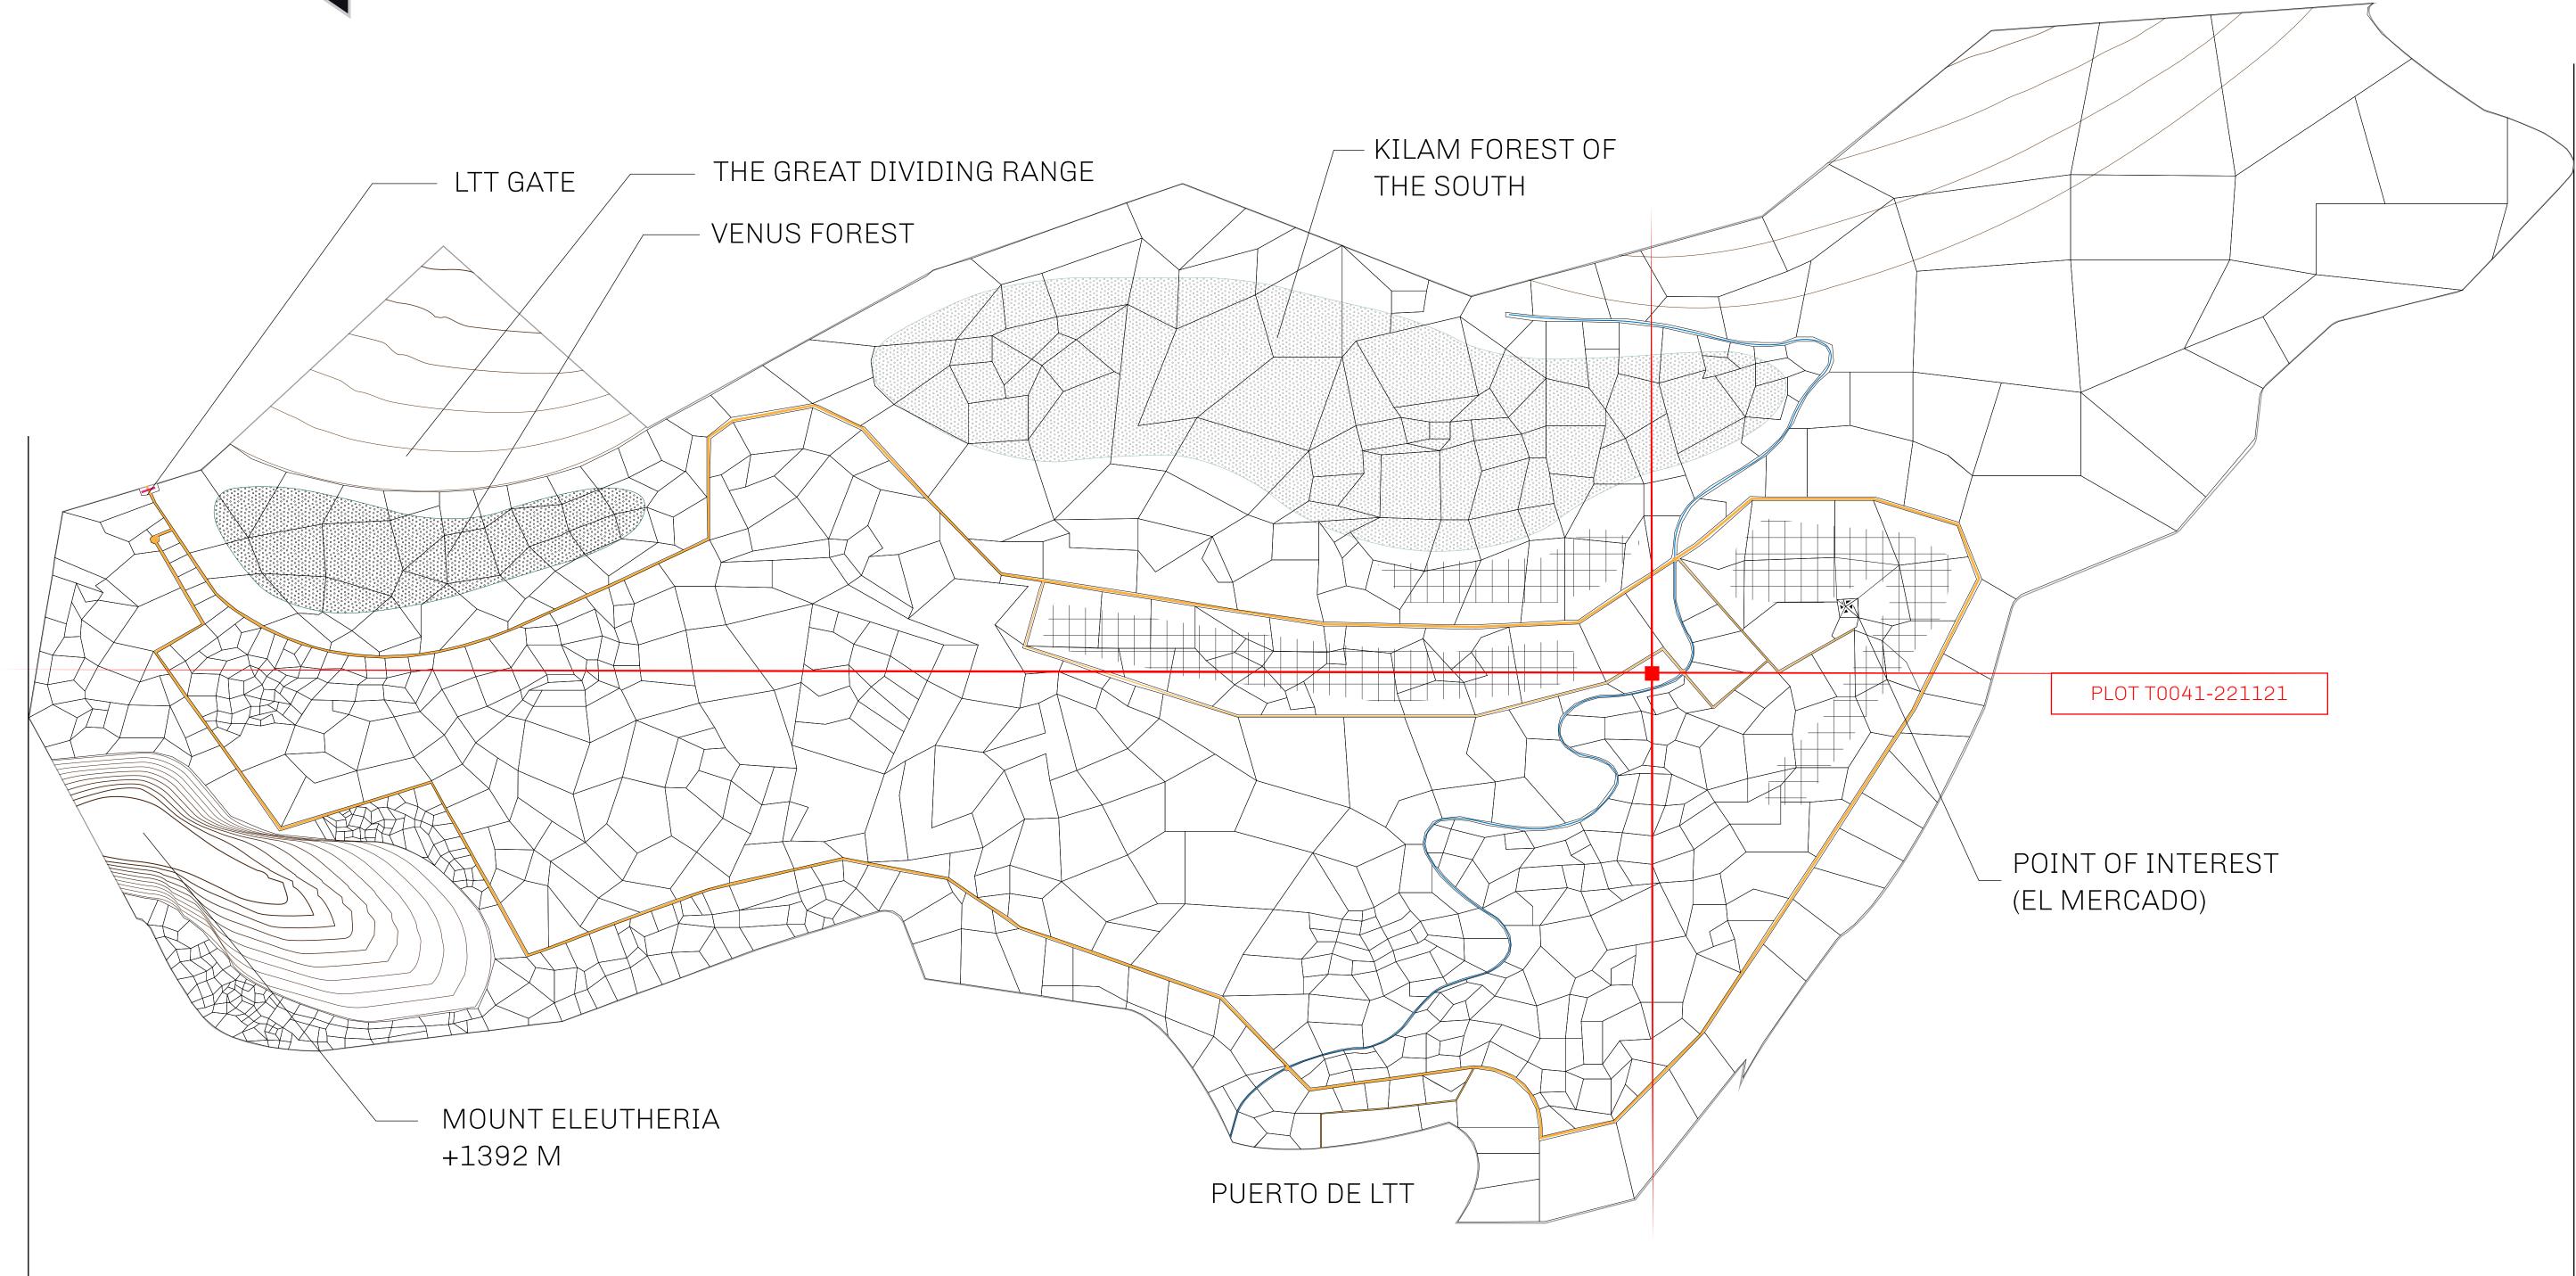

### THE SPANISH ARMADA

The most flamboyant of all of the states, this Spanish-speaking territory houses a clash of cultures. From the LTT trades in the El Mercado district to the solicitations for invites to the Great Empire, and even the traveling Caravans, it is a transient place; people are always on the move on the way to the Great Empire or a trek through the Dividing Range to the Royaume De Satoshi. Commerce uses derivations of LTT such as LTTE, LTTB, and LTTC.

#### GEOGRAPHY

COASTLINE BORDERS HIGHEST POINT LOWEST POINT PLOTS SCALE

193.03 KM (119.94 MILES) OCEAN, THE GREAT EMPIRE MT ELEUTHERIA +1392 M PUERTO DE LTT O M 1045 1:50000

73.54 KM

### H.M. LNFT Land Registry

ADMINISTRATIVE AREA

OWNER ENTITLEMENT

**TERRITORIO LTT ST** 

Type W-T: Share of 0.1% of all BUN sales (rewarded in Credits) plus 1% of all LTT redeemed based on number of NFT Stories minted; Mint 4 NFT Stories

| y        | TITLE NUMBER                |               |
|----------|-----------------------------|---------------|
|          | <b>T0041-221121</b>         |               |
| O LTT ST | ISSUED 22 November 2021 Ja. | SCALE 1/50000 |

## PLOT T0041 Boundary: 4.99 km

PLOT TOO40