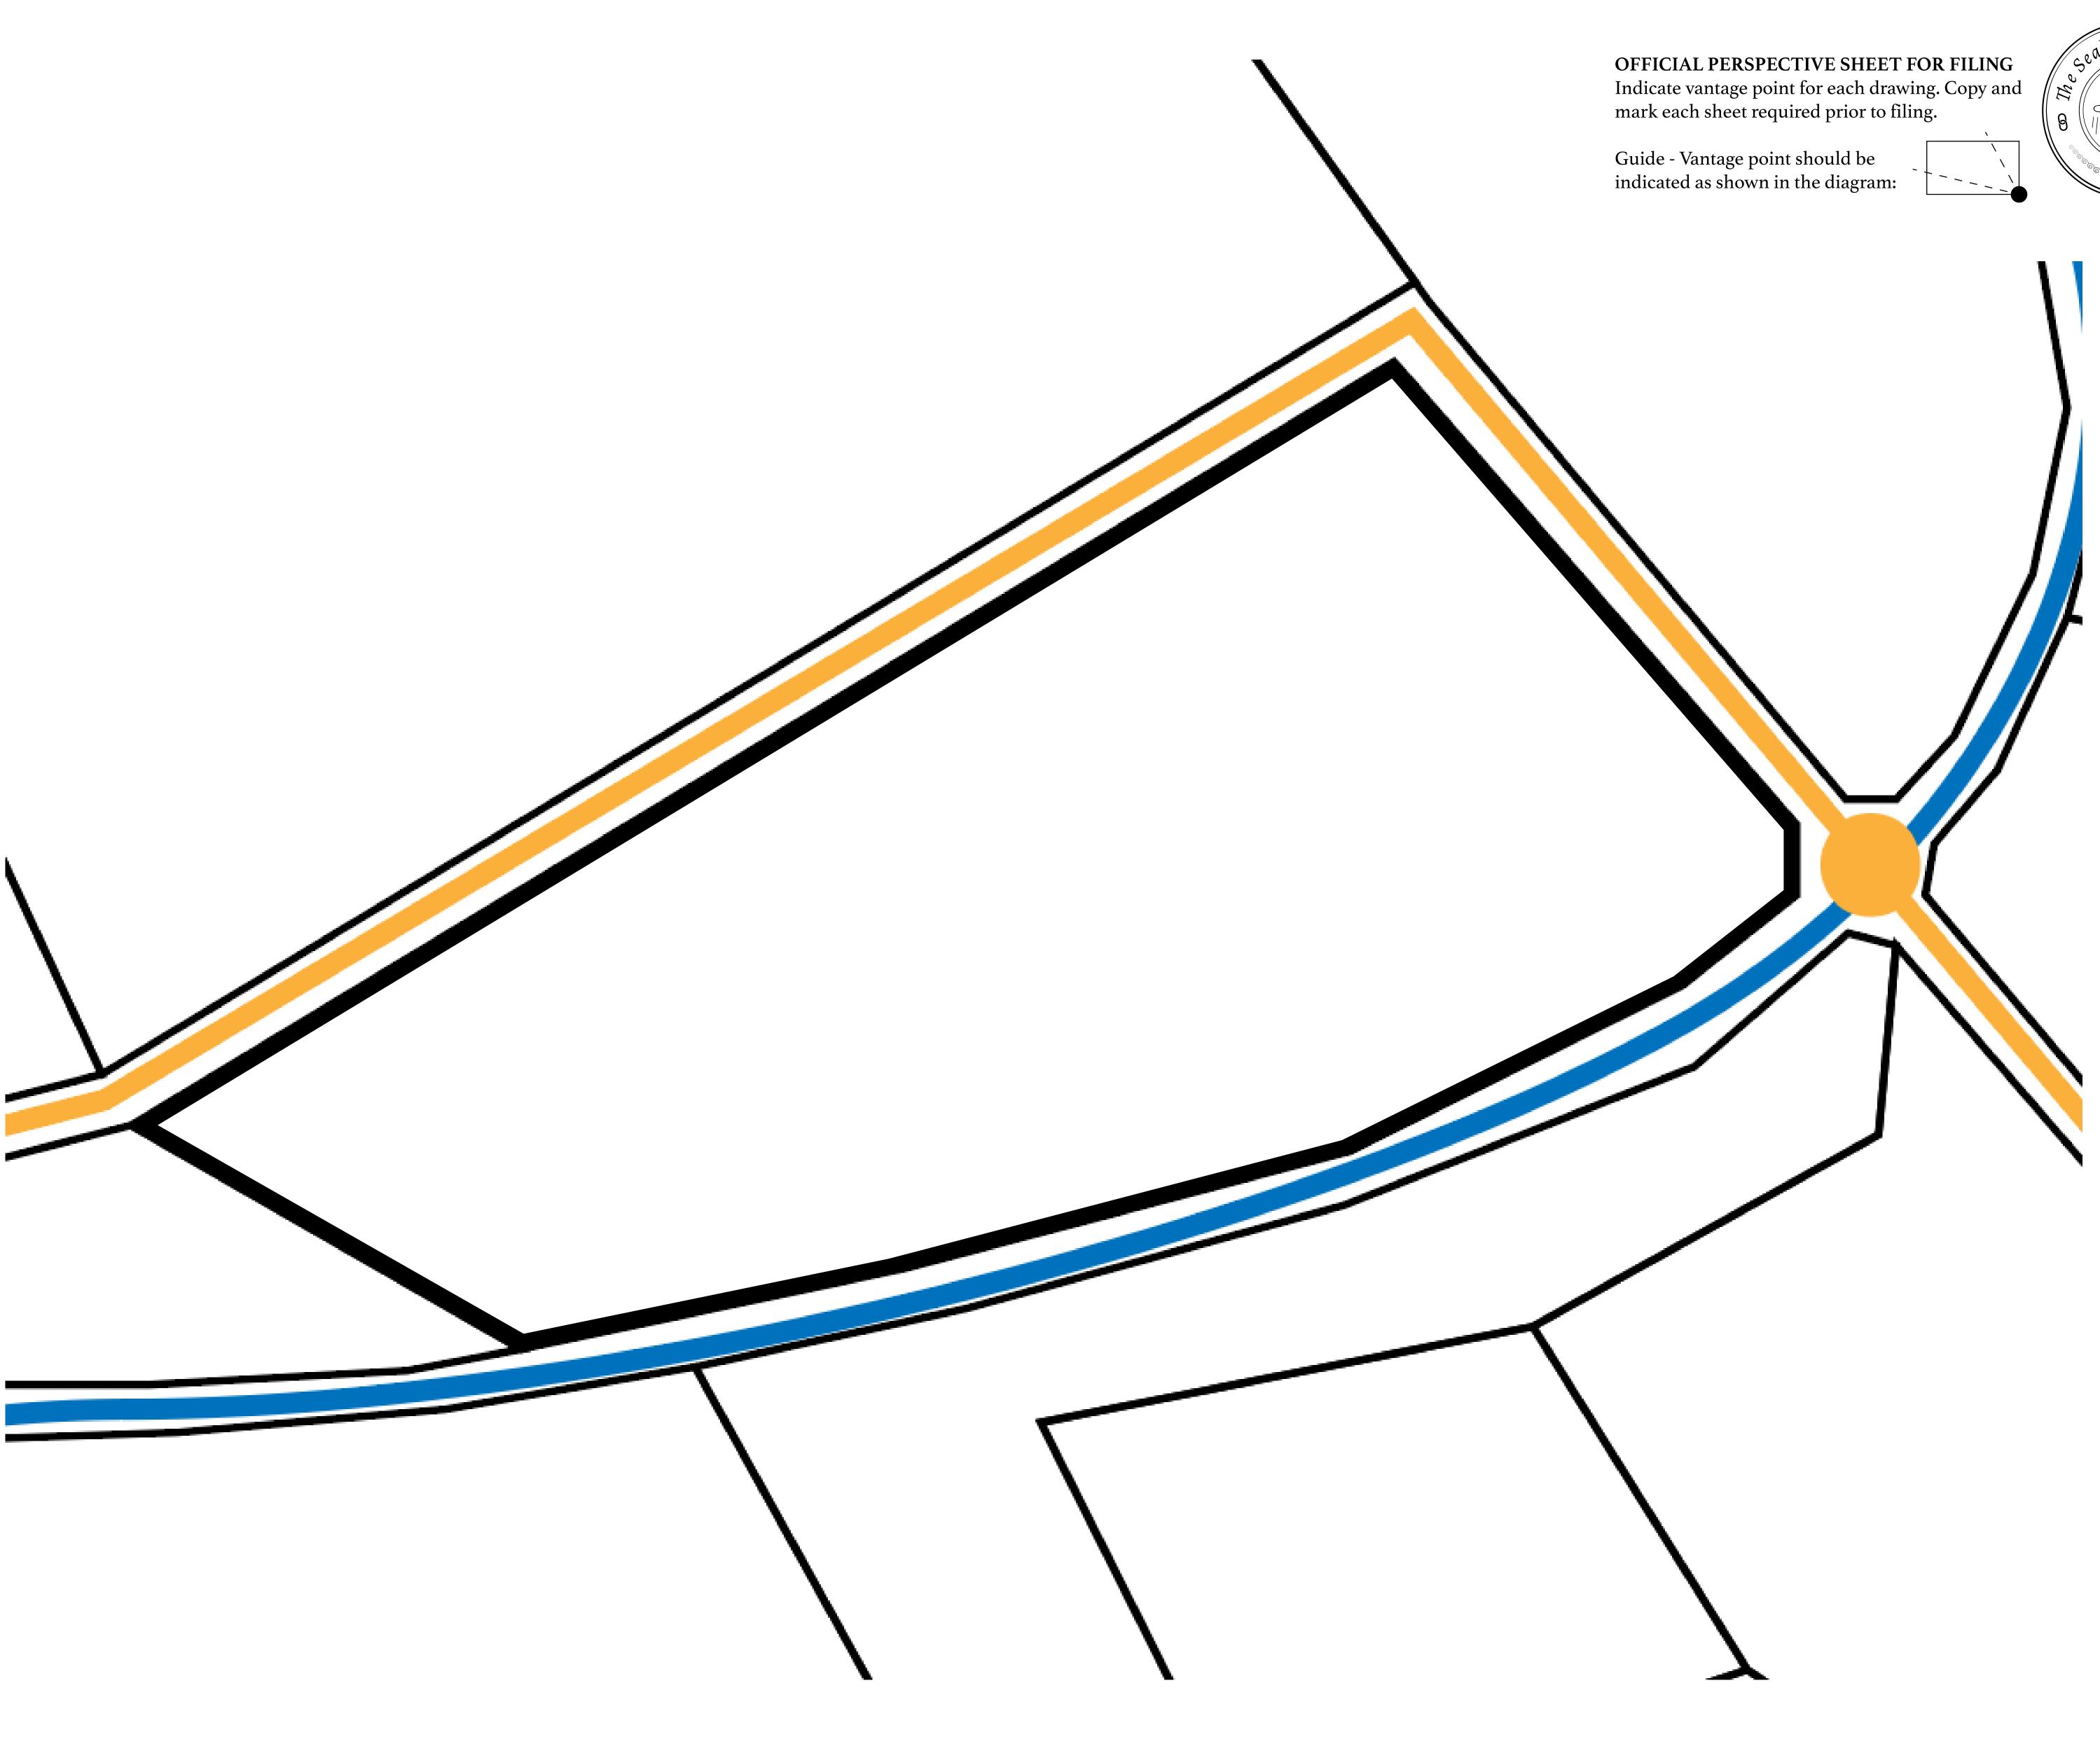

| y        | TITLE NUMBER                |               |
|----------|-----------------------------|---------------|
|          | <b>T0041-221121</b>         |               |
| O LTT ST | ISSUED 22 November 2021 Ja. | SCALE 1/50000 |

## PLOT T0041 Boundary: 4.99 km

PLOT TOO40