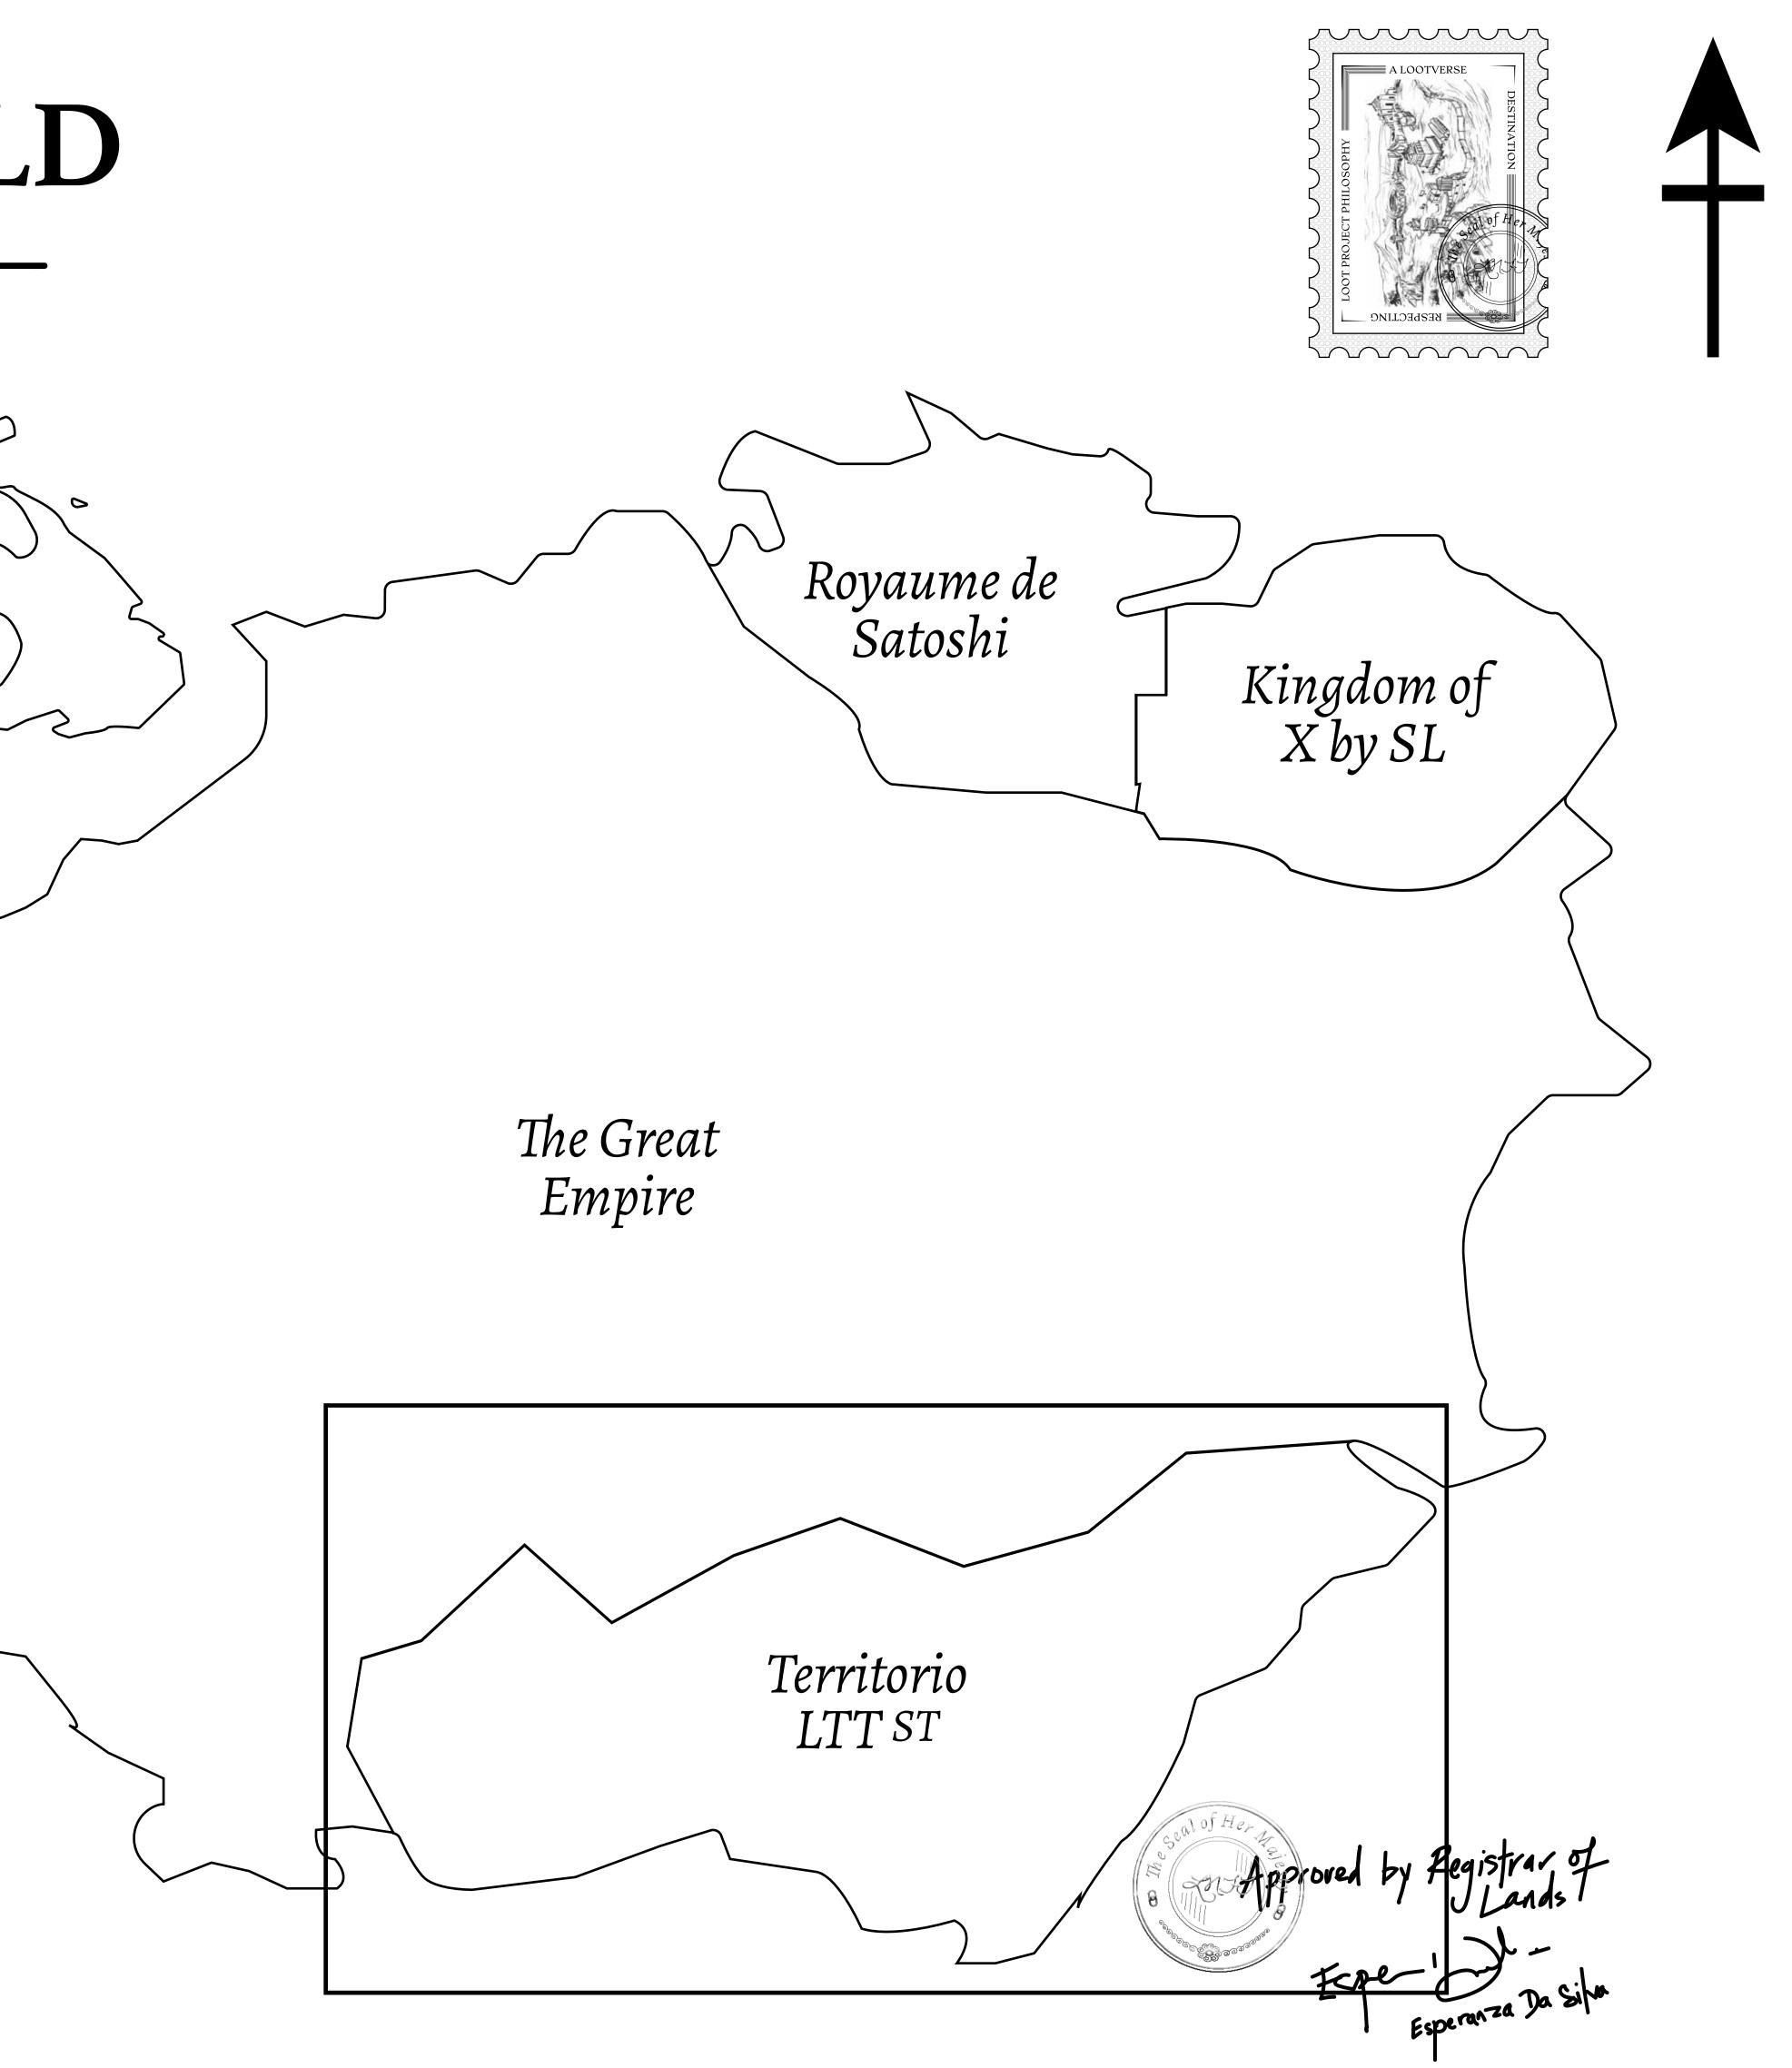

### THE SPANISH ARMADA

The most flamboyant of all of the states, this Spanish-speaking territory houses a clash of cultures. From the LTT trades in the El Mercado district to the solicitations for invites to the Great Empire, and even the traveling Caravans, it is a transient place; people are always on the move on the way to the Great Empire or a trek through the Dividing Range to the Royaume De Satoshi. Commerce uses derivations of LTT such as LTTE, LTTB, and LTTC.

#### GEOGRAPHY

COASTLINE BORDERS HIGHEST POINT LOWEST POINT PLOTS SCALE

193.03 KM (119.94 MILES) OCEAN, THE GREAT EMPIRE MT ELEUTHERIA +1392 M PUERTO DE LTT O M 1045 1:50000

73.54 KM

### H.M. LNFT Land Registry

ADMINISTRATIVE AREA

OWNER ENTITLEMENT

TERRITORIO

**Type W-T: Sha number of NF** 