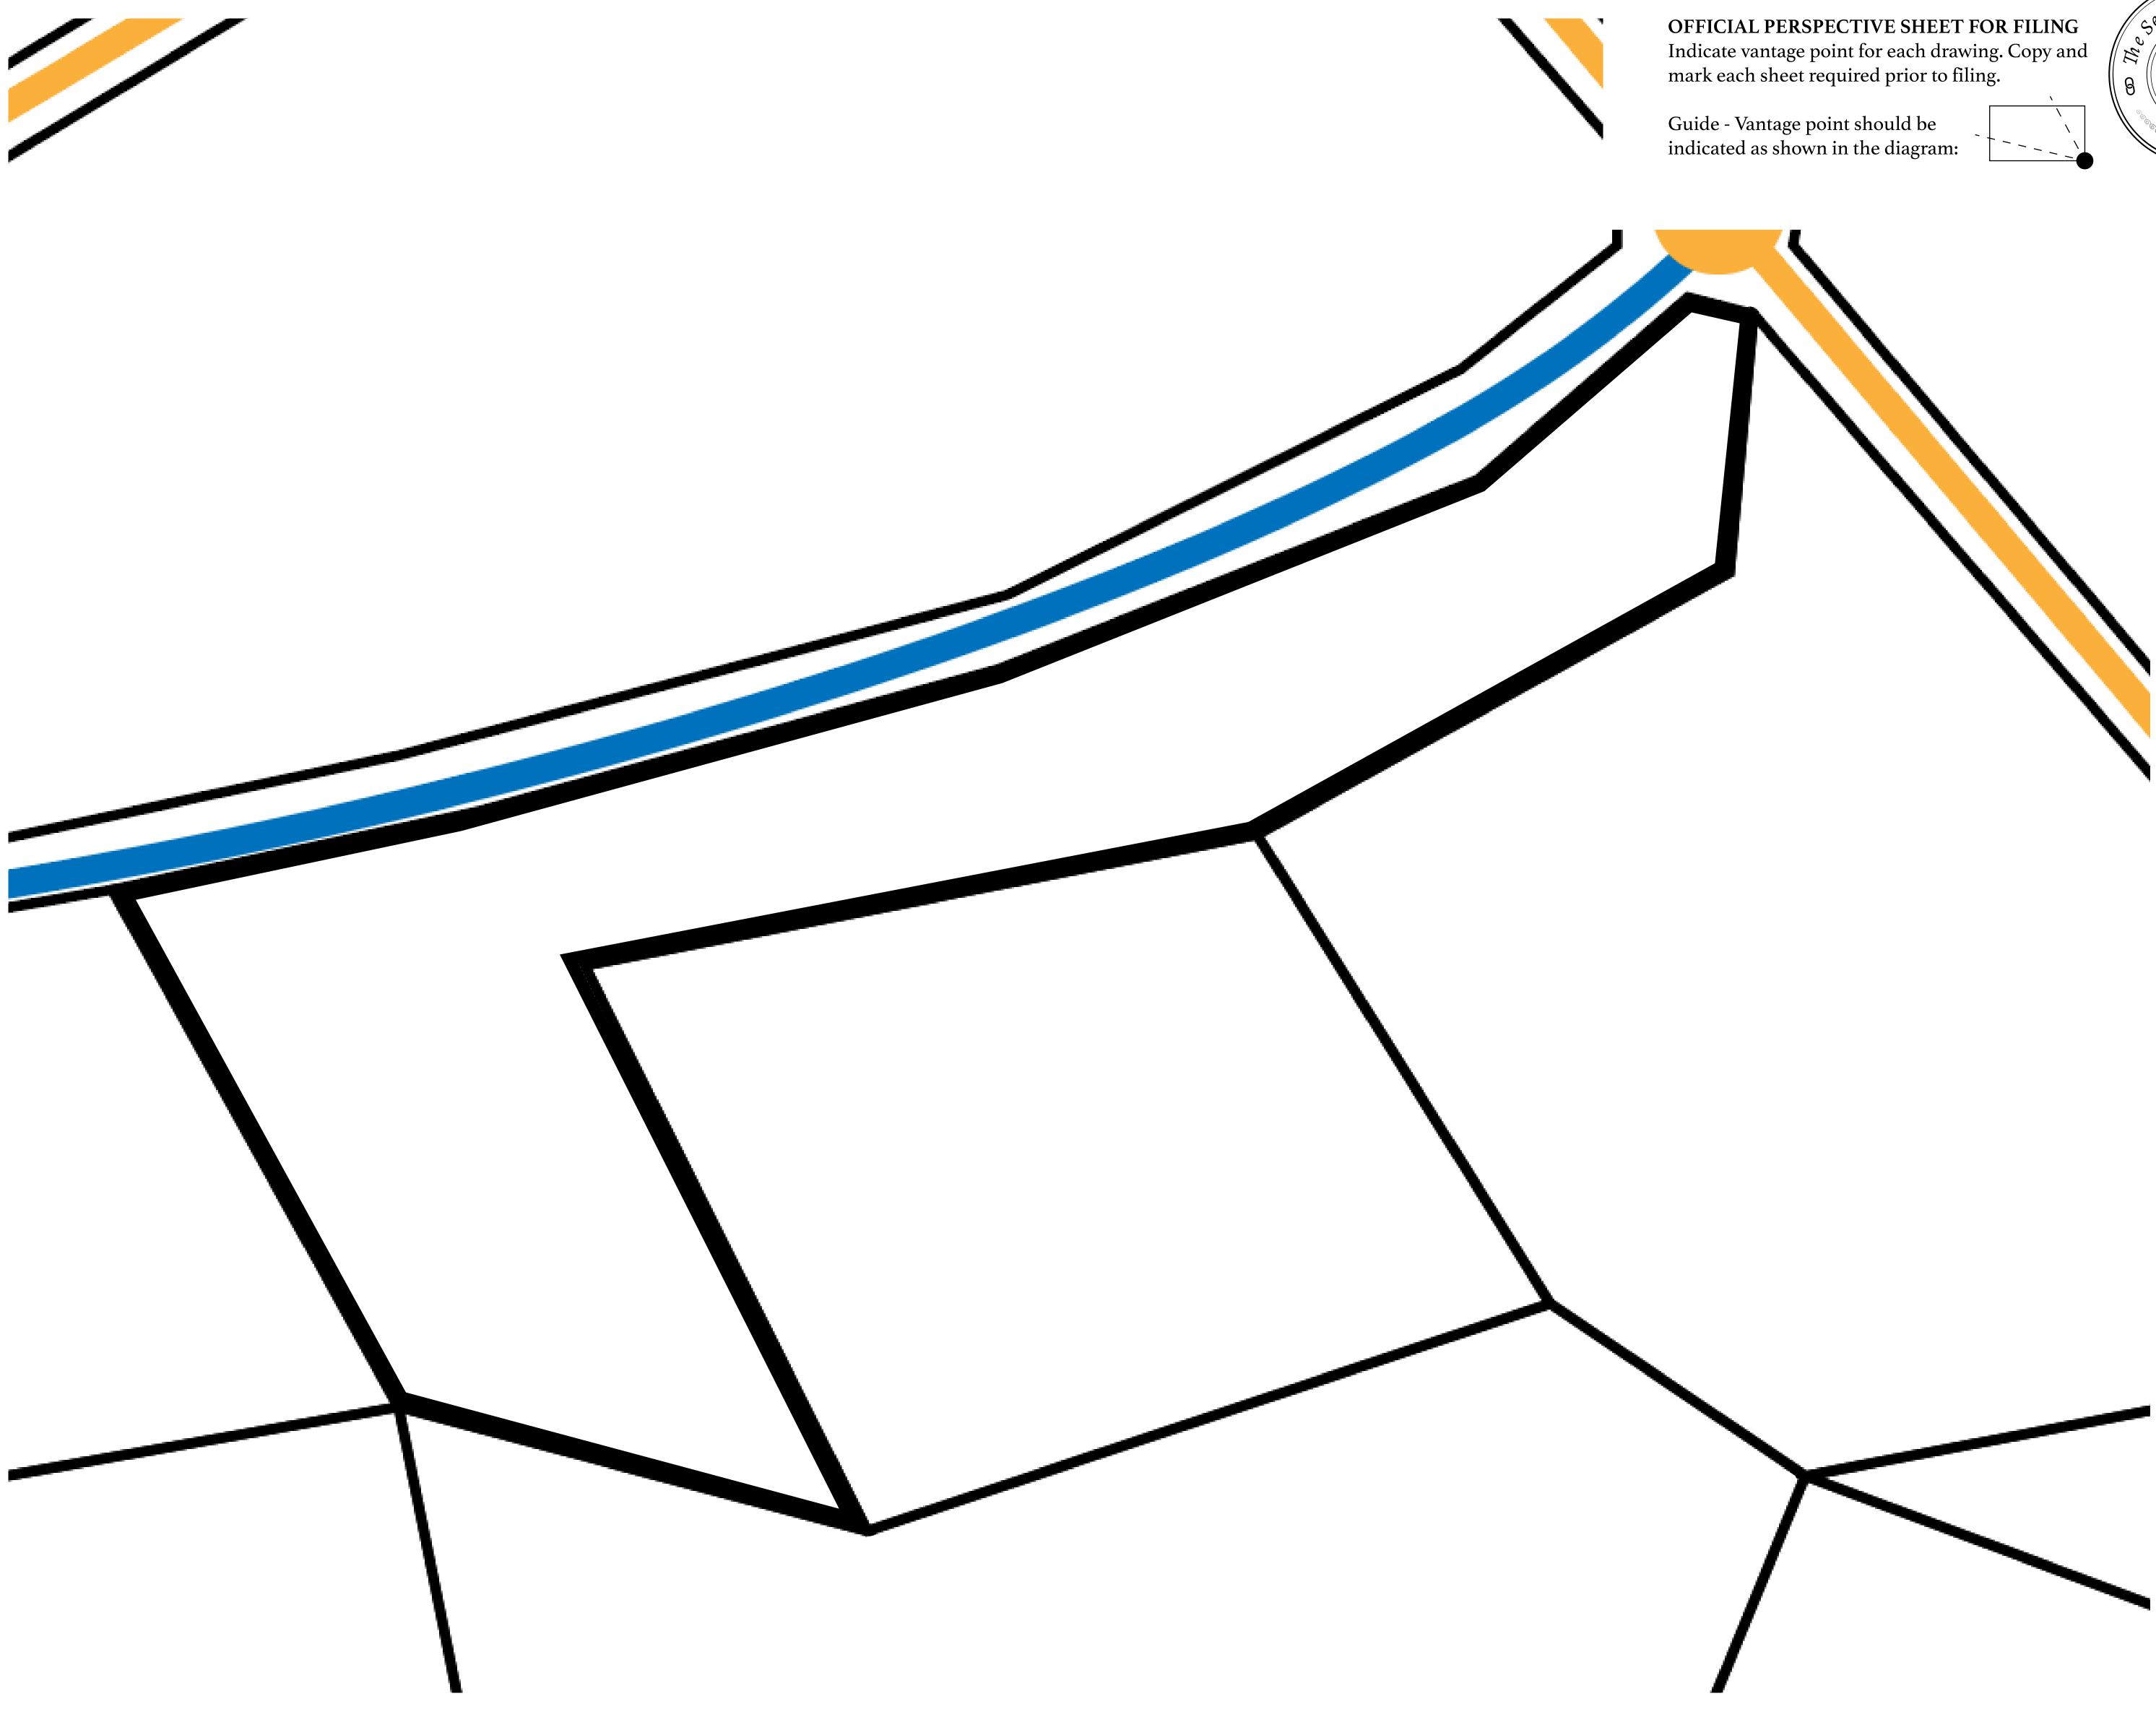

# PLOT T

|                                  | TITLE NUMBER<br><b>T0040-221121</b> |                                                  |                    |
|----------------------------------|-------------------------------------|--------------------------------------------------|--------------------|
| Y                                |                                     |                                                  |                    |
| O LTT ST                         | ISSUED                              | 22 November 2021 Jb.J.                           | SCALE 1/50000      |
| are of 0.1% of<br>T Stories mint |                                     | les (rewarded in Credits) plus 1%<br>NFT Stories | % of all LTT redee |
| -004                             | 1                                   |                                                  |                    |
| RIVI<br>ELEUS                    |                                     |                                                  |                    |
|                                  |                                     |                                                  |                    |
|                                  |                                     |                                                  |                    |
| Р                                | LOT                                 | T0666                                            |                    |
|                                  |                                     |                                                  |                    |

## PLOT T003{