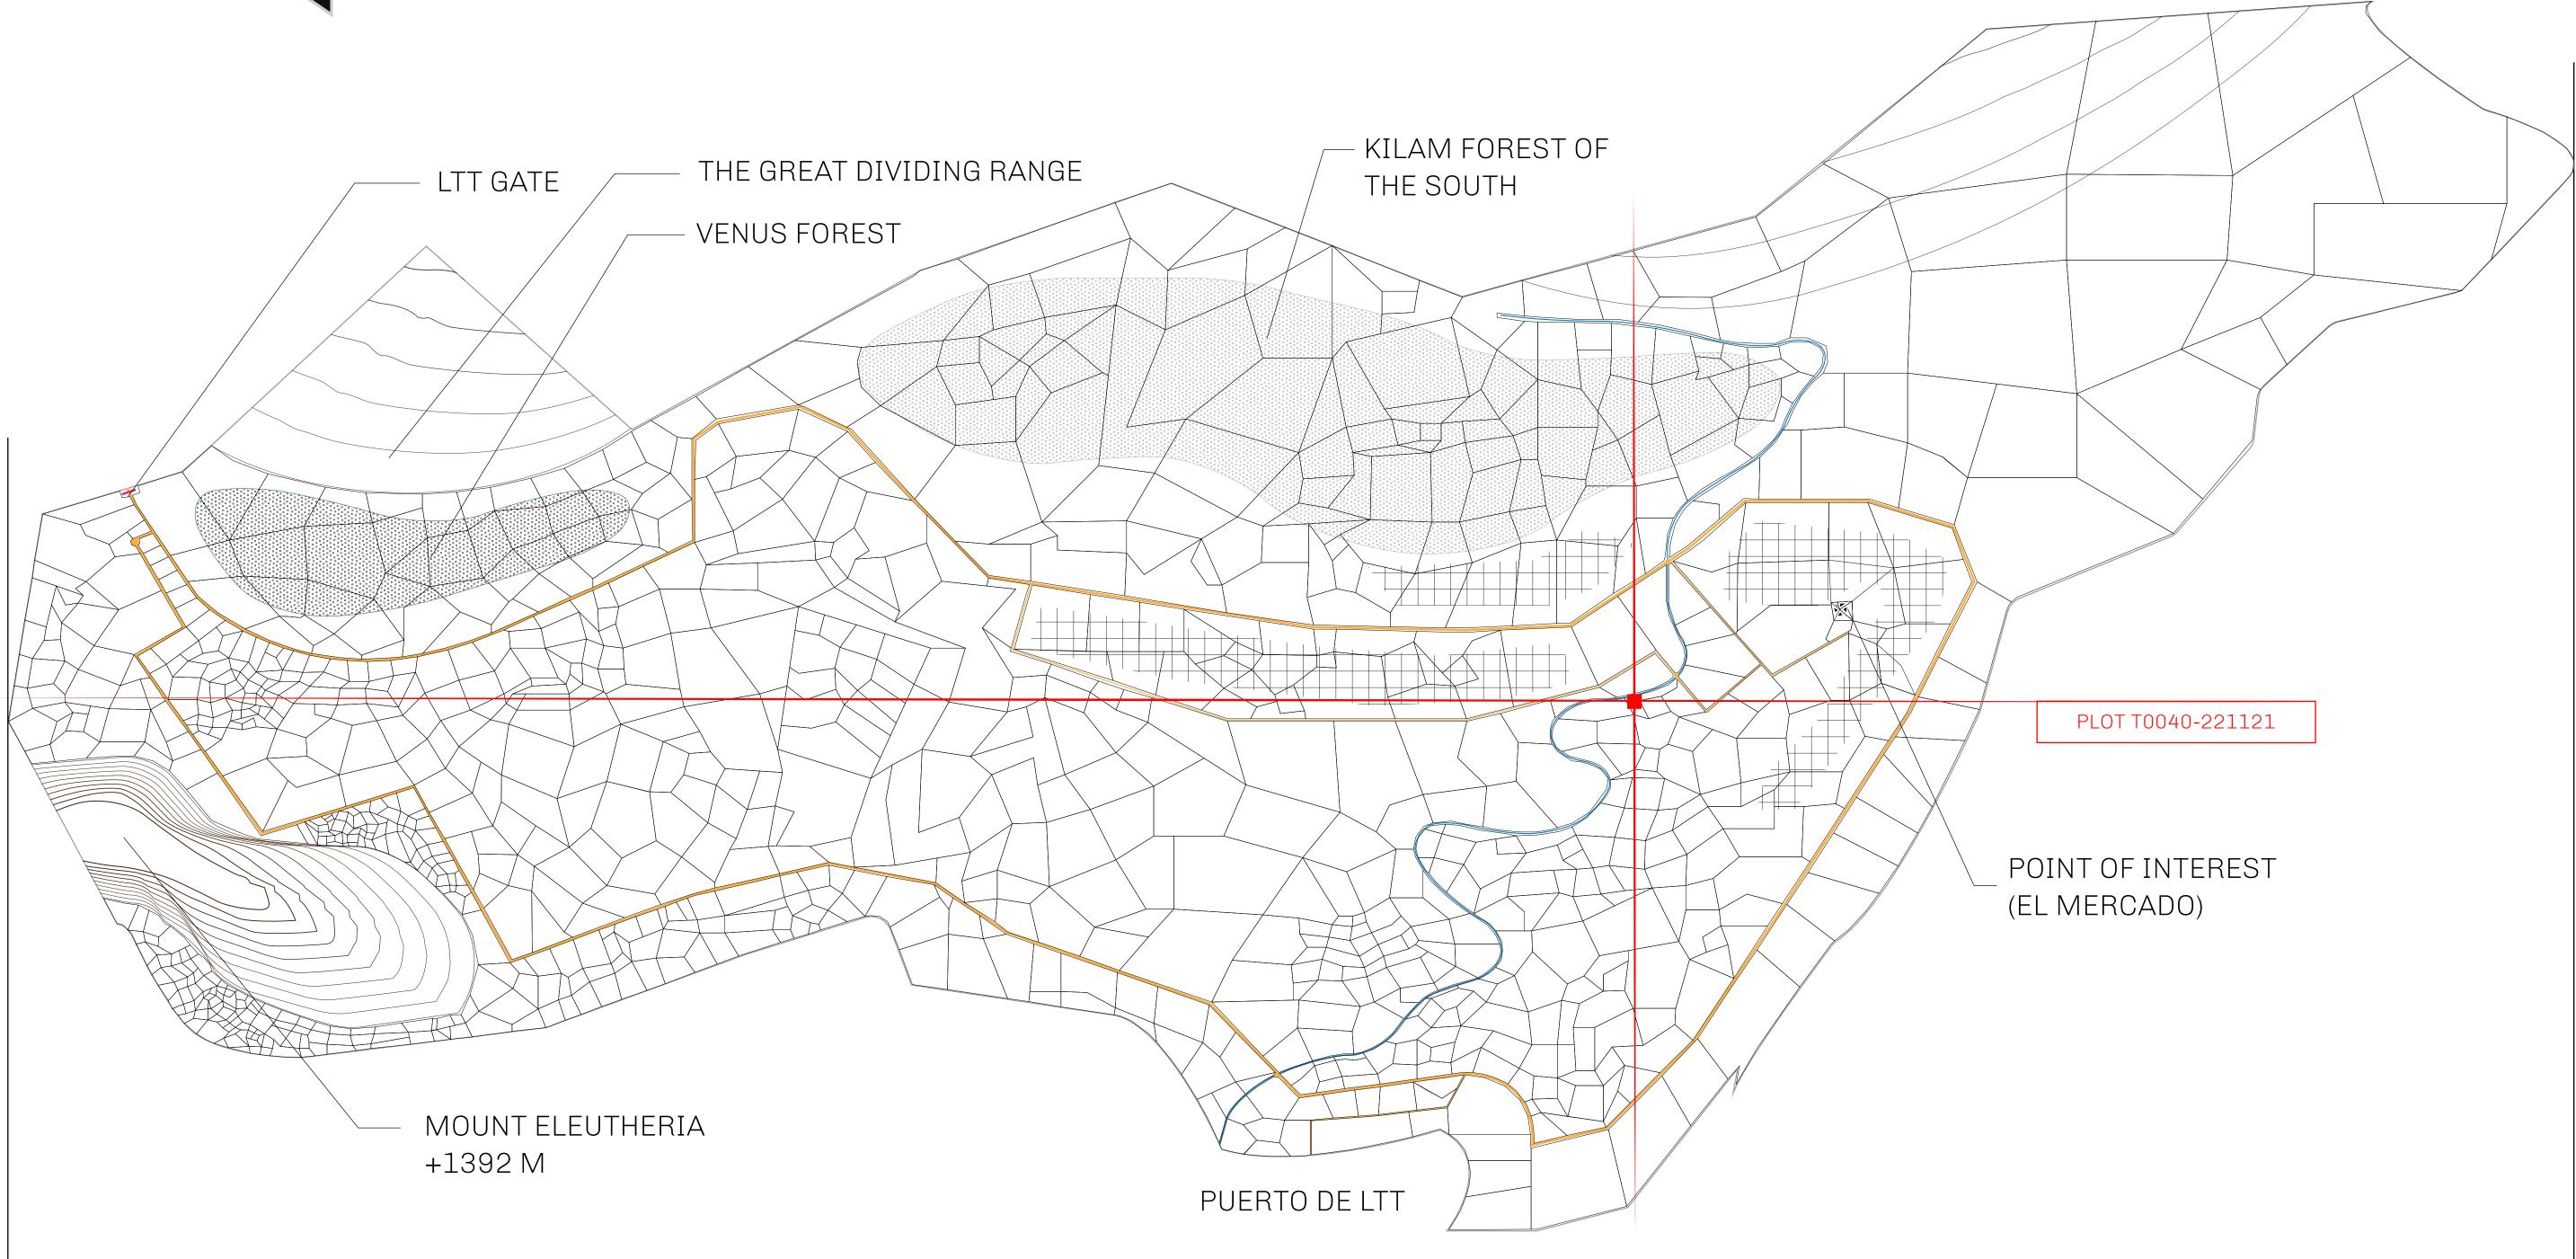

### THE SPANISH ARMADA

The most flamboyant of all of the states, this Spanish-speaking territory houses a clash of cultures. From the LTT trades in the El Mercado district to the solicitations for invites to the Great Empire, and even the traveling Caravans, it is a transient place; people are always on the move on the way to the Great Empire or a trek through the Dividing Range to the Royaume De Satoshi. Commerce uses derivations of LTT such as LTTE, LTTB, and LTTC.

#### GEOGRAPHY

COASTLINE BORDERS HIGHEST POINT LOWEST POINT PLOTS SCALE

193.03 KM (119.94 MILES) OCEAN, THE GREAT EMPIRE MT ELEUTHERIA +1392 M PUERTO DE LTT O M 1045 1:50000

73.54 KM

# PLOT T

|                                  | TITLE NUMBER<br><b>T0040-221121</b> |                                                  |                    |
|----------------------------------|-------------------------------------|--------------------------------------------------|--------------------|
| Y                                |                                     |                                                  |                    |
| O LTT ST                         | ISSUED                              | 22 November 2021 Jb.J.                           | SCALE 1/50000      |
| are of 0.1% of<br>T Stories mint |                                     | les (rewarded in Credits) plus 1%<br>NFT Stories | % of all LTT redee |
| -004                             | 1                                   |                                                  |                    |
| RIVI<br>ELEUS                    |                                     |                                                  |                    |
|                                  |                                     |                                                  |                    |
|                                  |                                     |                                                  |                    |
| Р                                | LOT                                 | T0666                                            |                    |
|                                  |                                     |                                                  |                    |