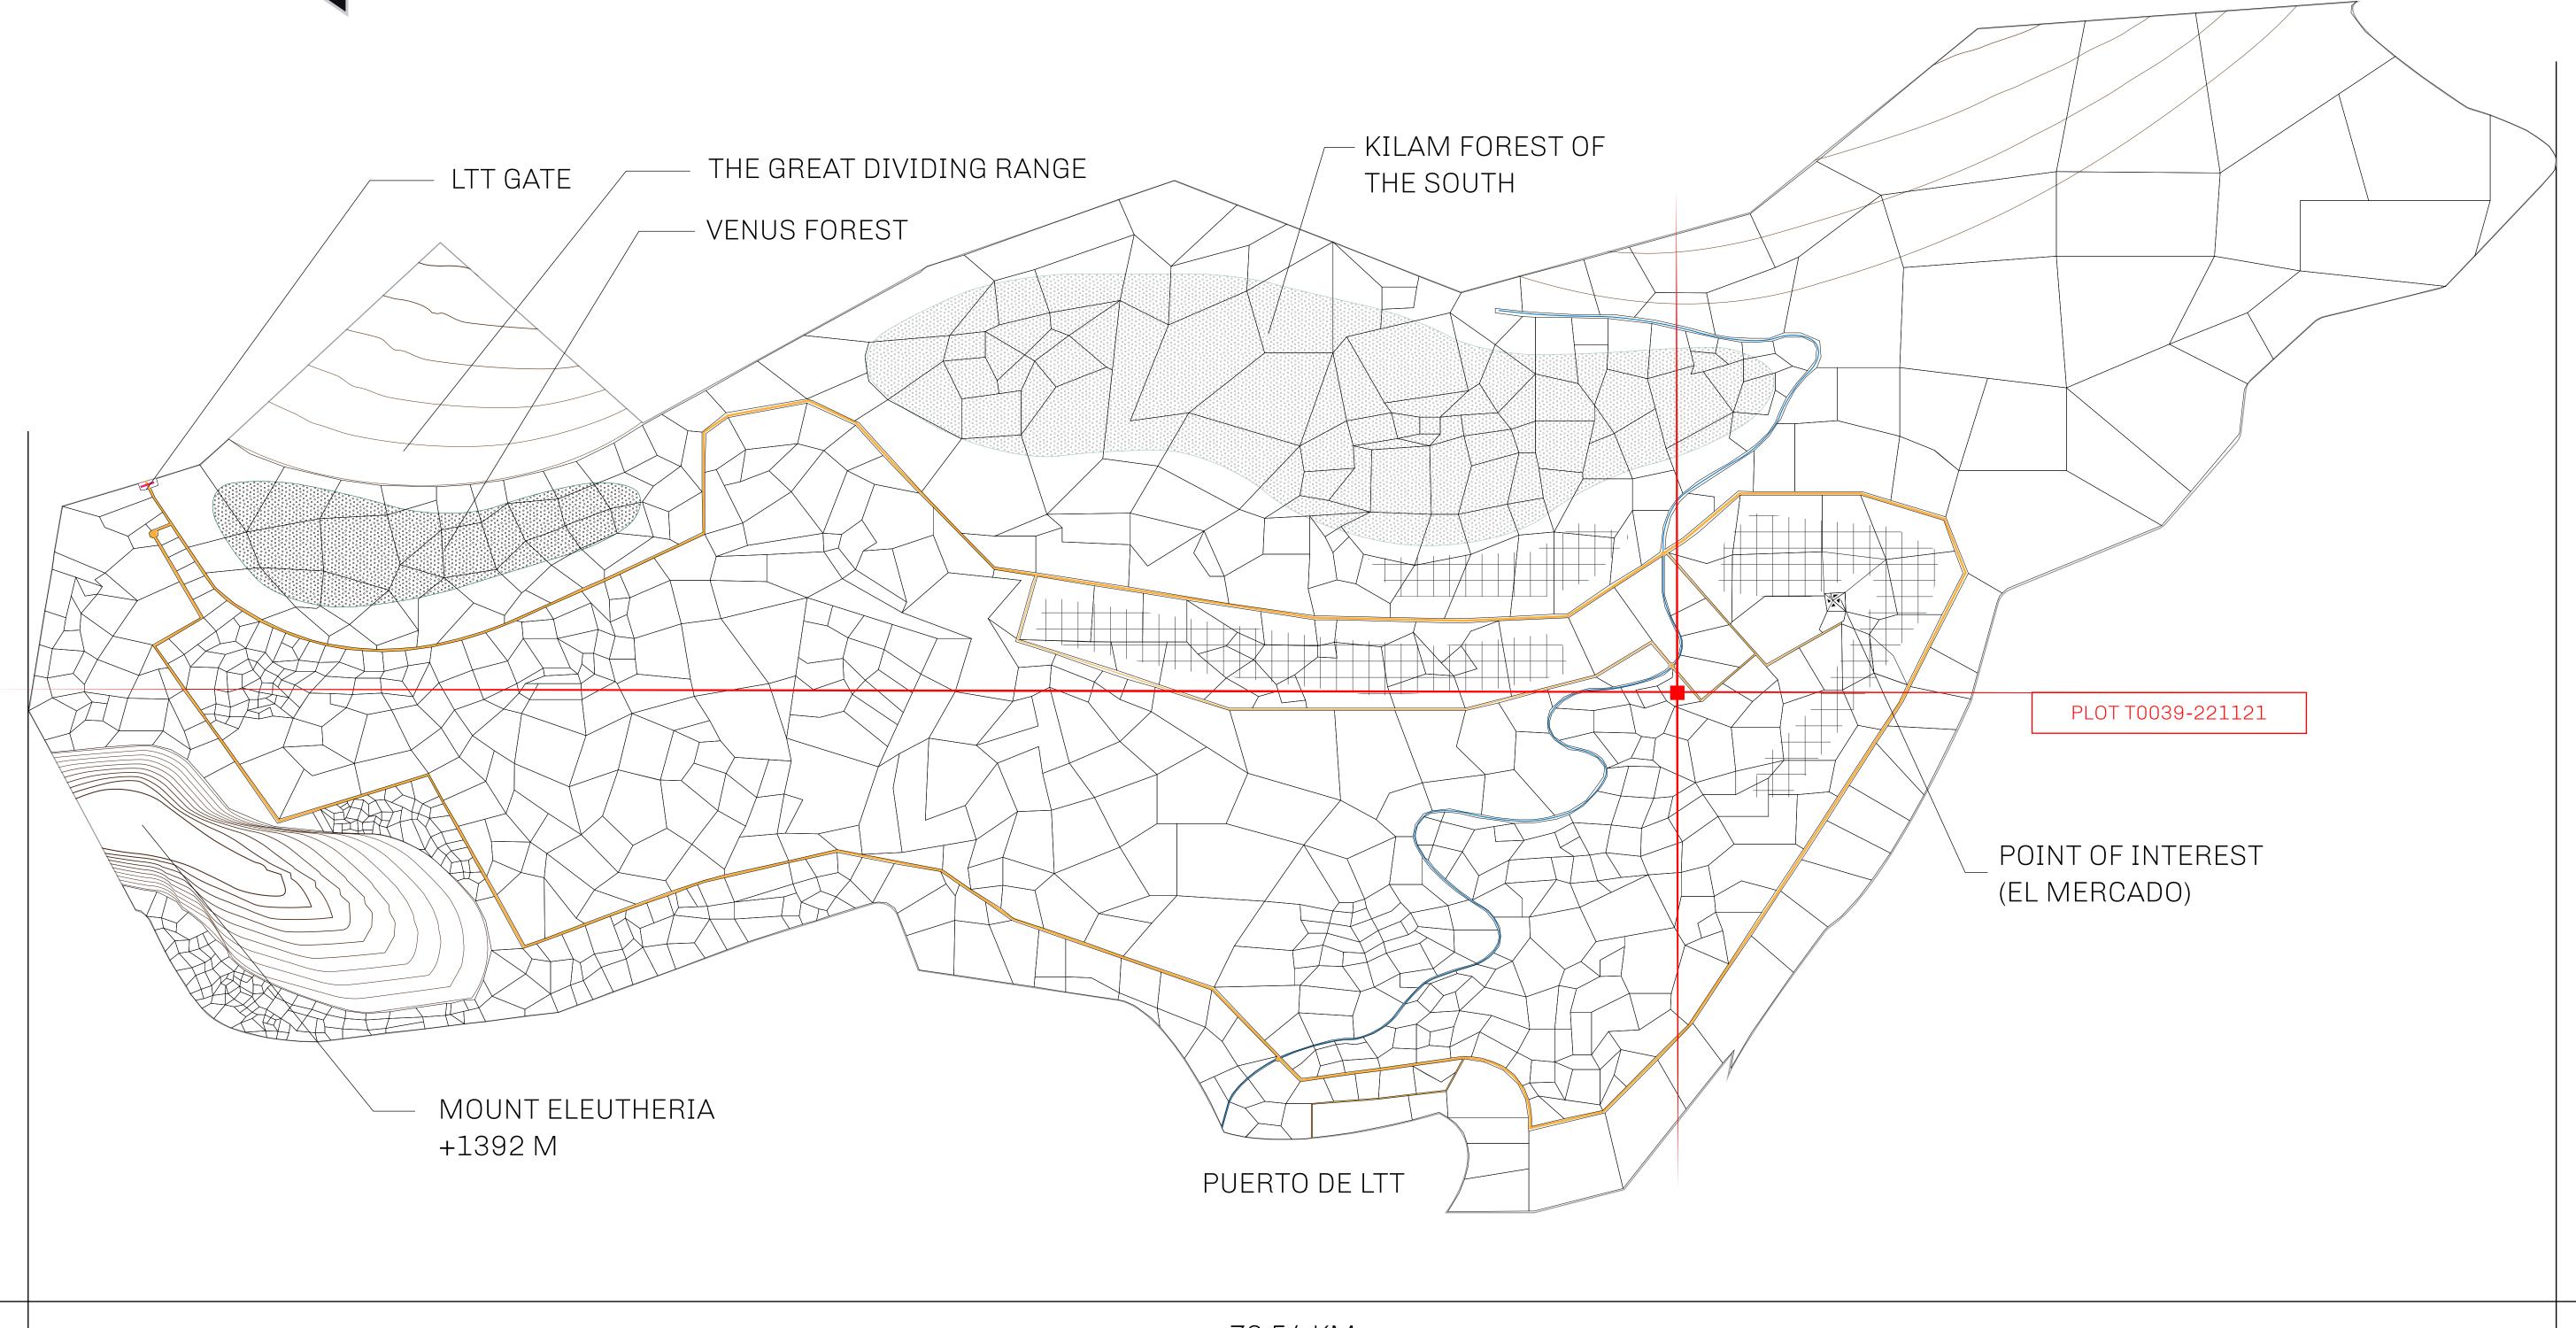

## GEOGRAPHY

COASTLINE
BORDERS
HIGHEST POINT
LOWEST POINT
PLOTS
SCALE

193.03 KM (119.94 MILES)
OCEAN, THE GREAT EMPIRE
MT ELEUTHERIA +1392 M
PUERTO DE LTT 0 M

1045

1:50000

## H.M. LNFT Land Registry

TITLE NUMBER

T0039-221121

TERRITORIO LTT ST

ISSUED 22 November 2021 ...

SCALE **1/50000** 

OWNER ENTITLEMENT

Type W-T: Share of 0.1% of all BUN sales (rewarded in Credits) plus 1% of all LTT redeemed based on number of NFT Stories minted; Mint 4 NFT Stories