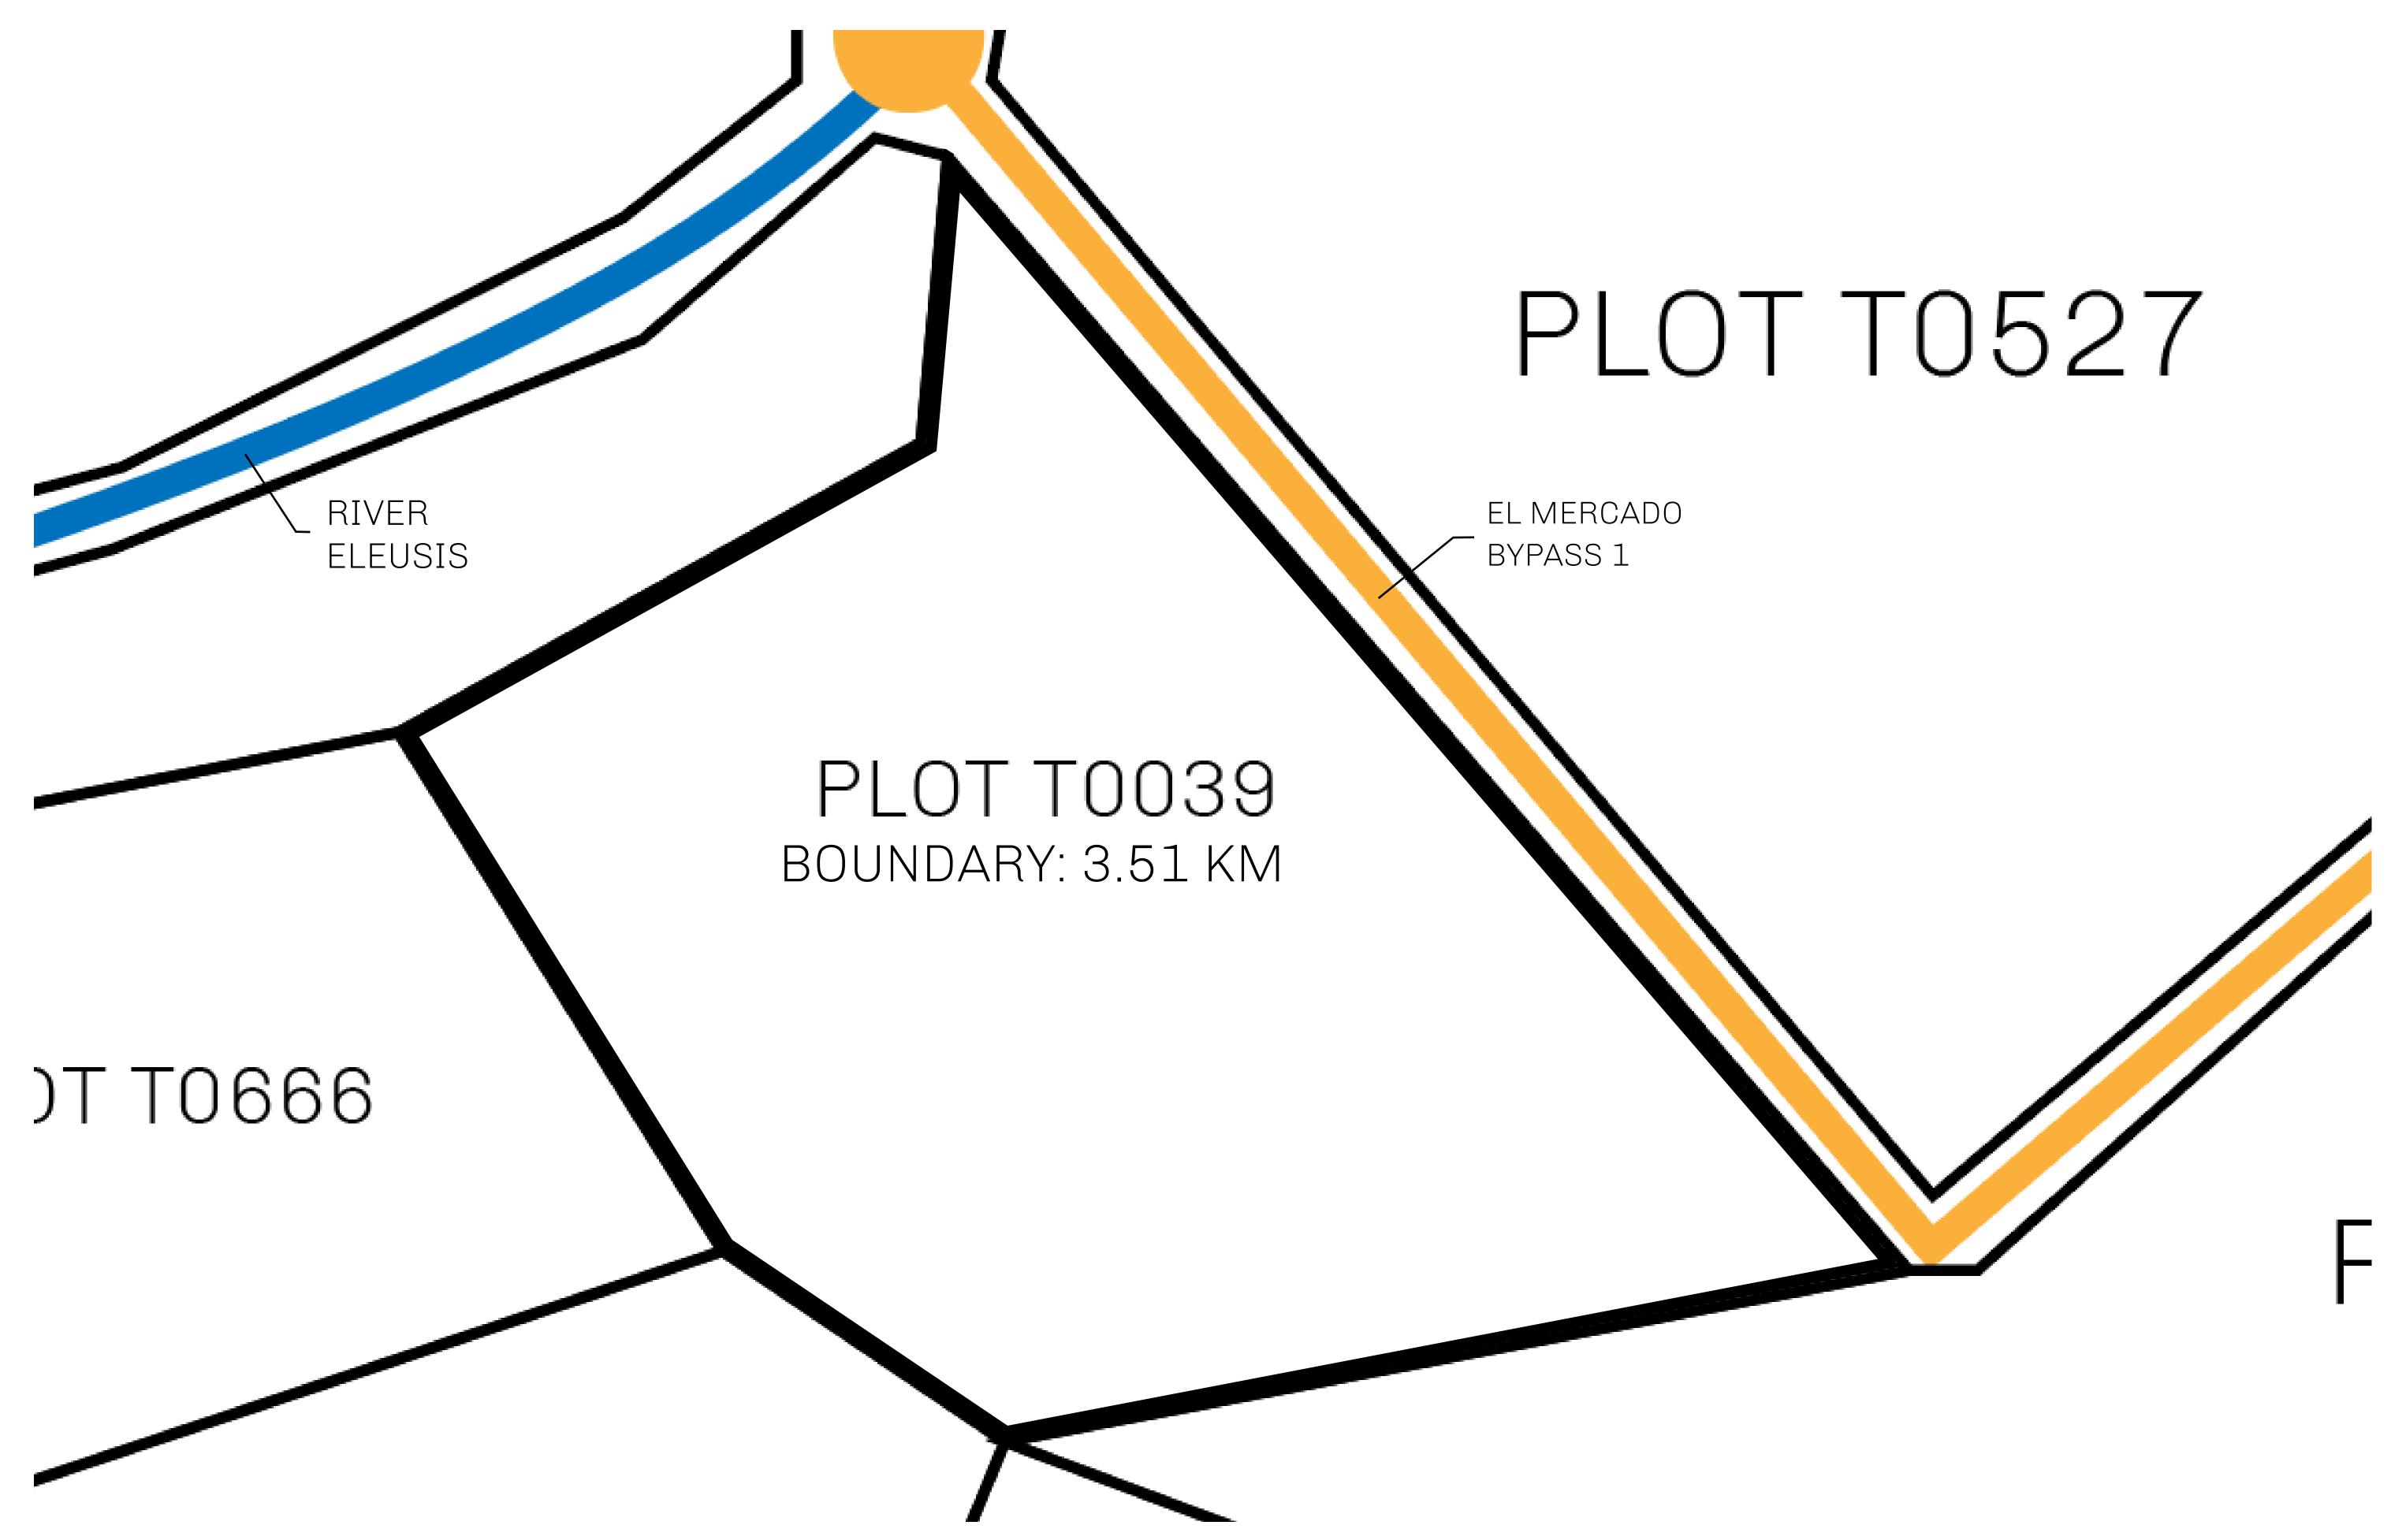

## GEOGRAPHY

COASTLINE
BORDERS
HIGHEST POINT
LOWEST POINT
PLOTS
SCALE

193.03 KM (119.94 MILES)
OCEAN, THE GREAT EMPIRE
MT ELEUTHERIA +1392 M
PUERTO DE LTT 0 M

1045

1:50000

## H.M. LNFT Land Registry

TITLE NUMBER

T0039-221121

TERRITORIO LTT ST

ISSUED 22 November 2021 ...

SCALE **1/50000** 

OWNER ENTITLEMENT

Type W-T: Share of 0.1% of all BUN sales (rewarded in Credits) plus 1% of all LTT redeemed based on number of NFT Stories minted; Mint 4 NFT Stories