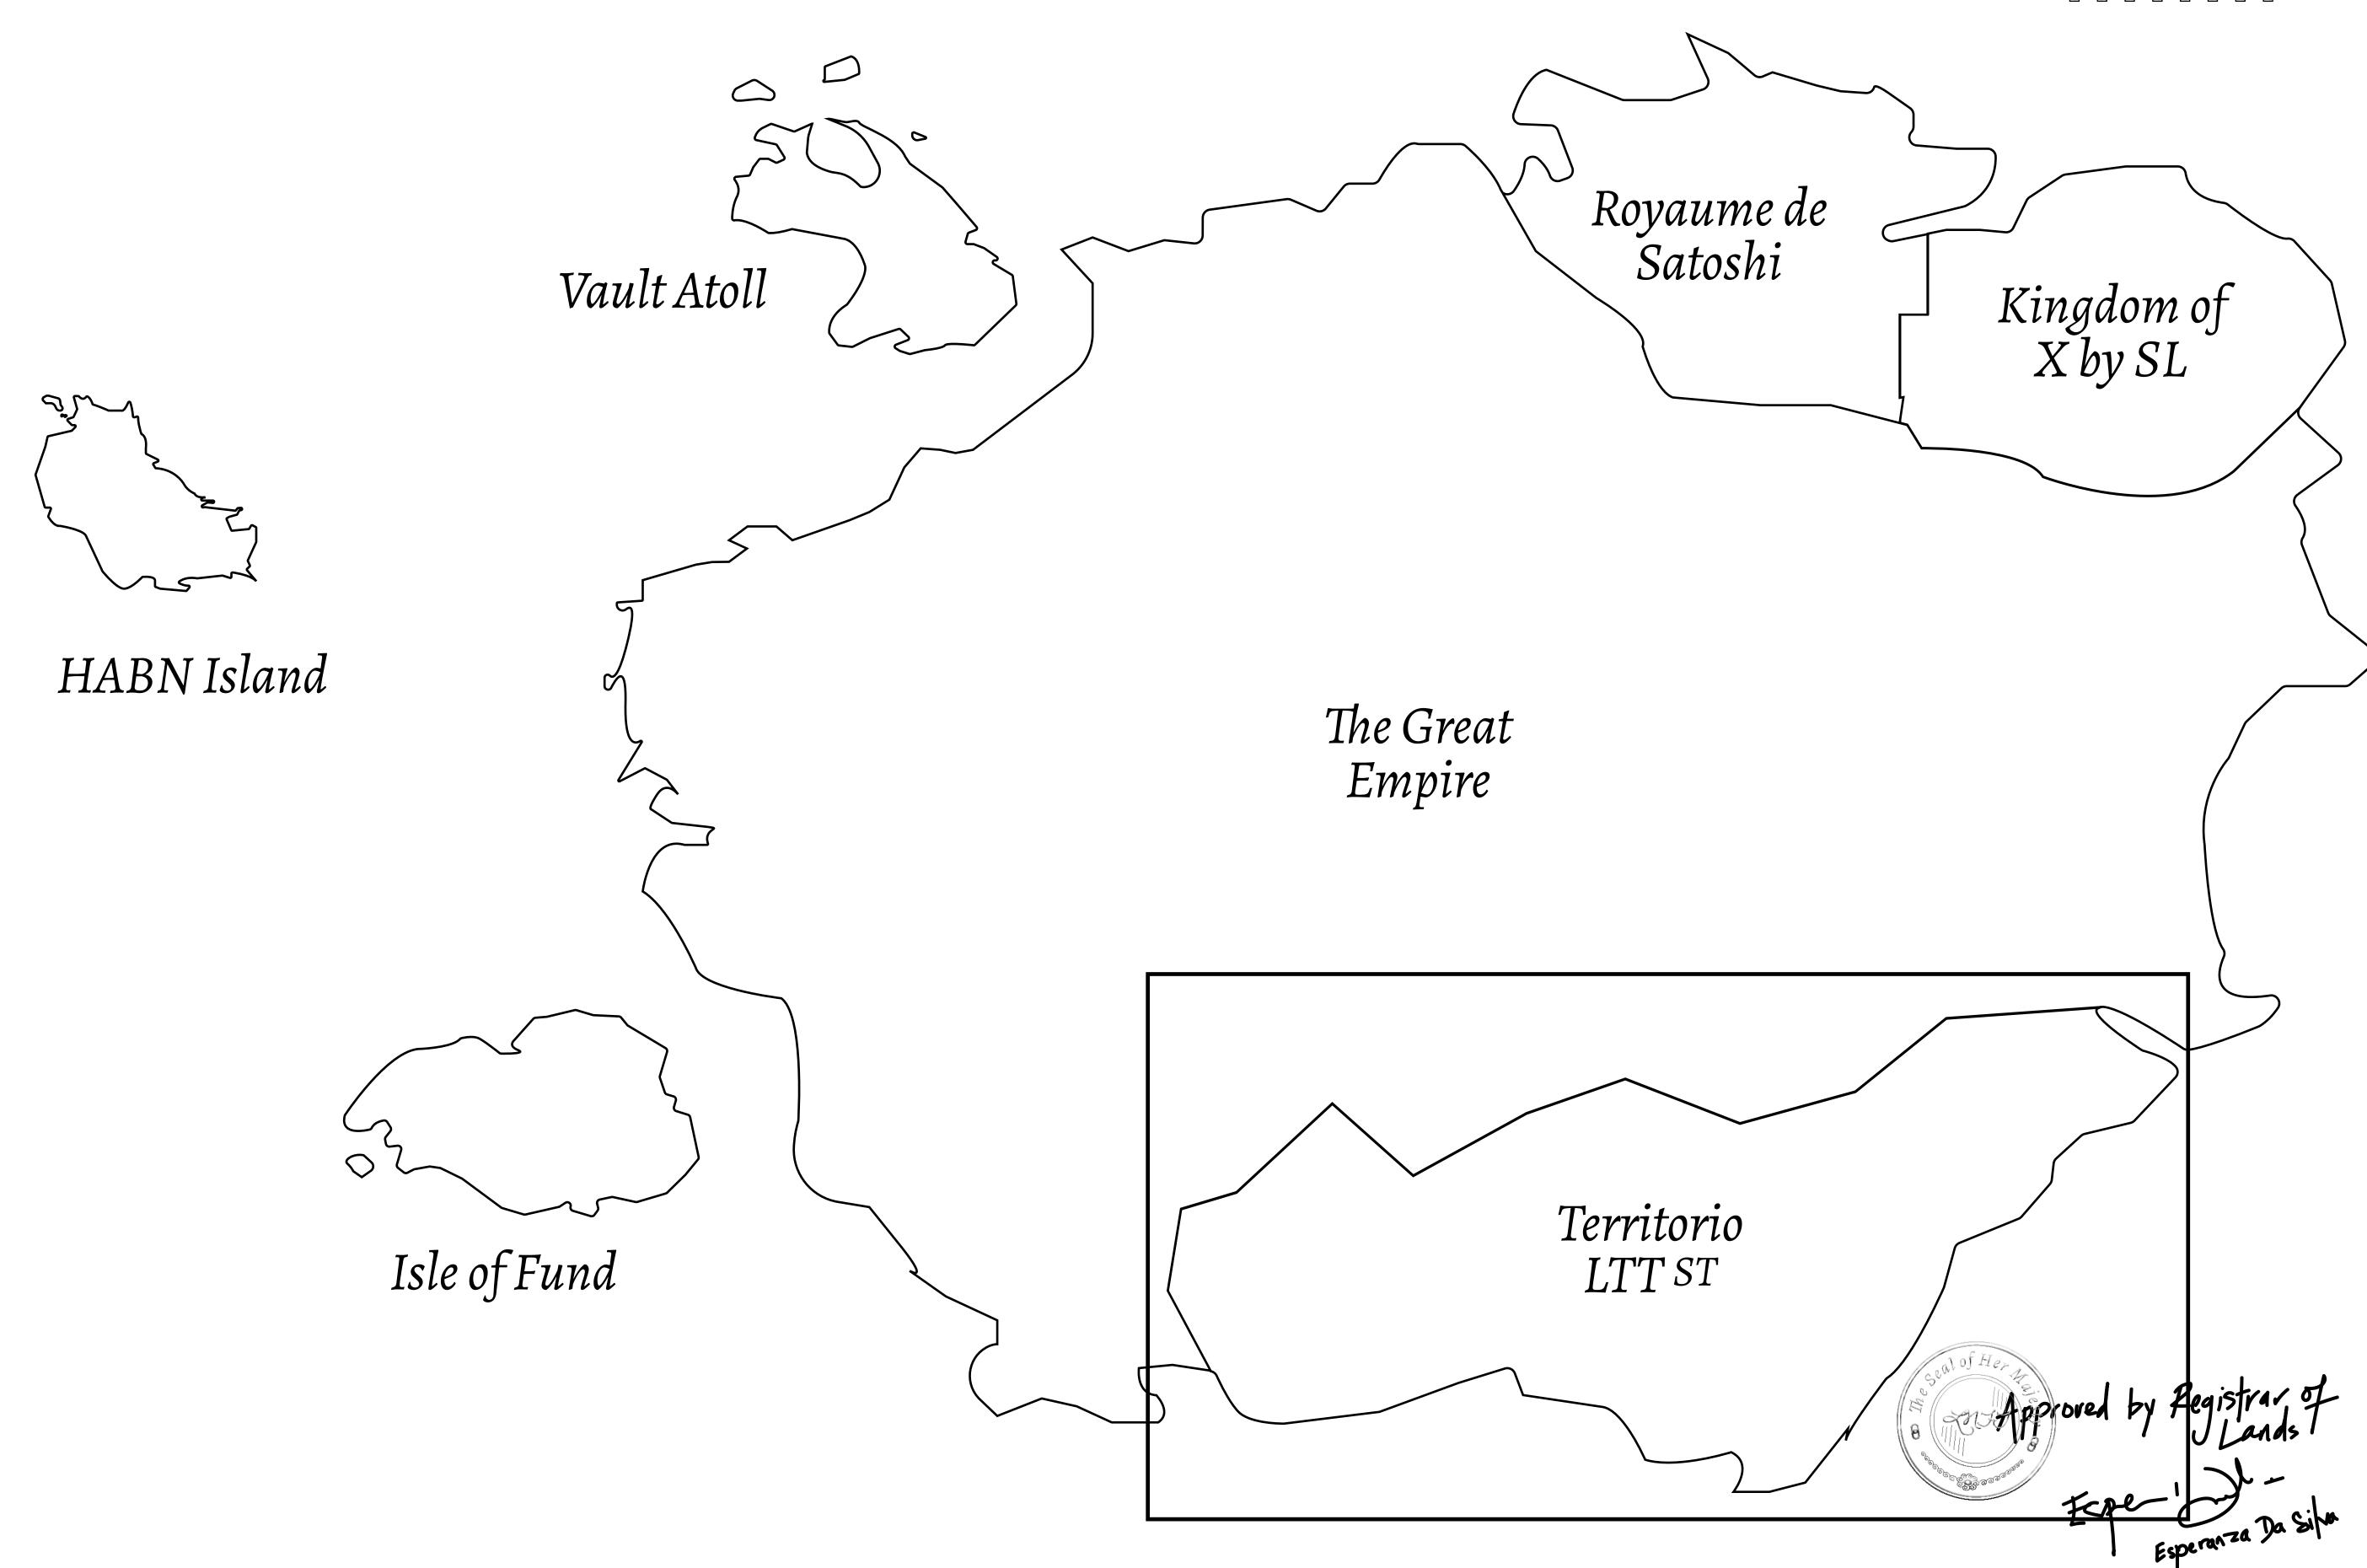

## THE SPANISH ARMADA

The most flamboyant of all of the states, this Spanish-speaking territory houses a clash of cultures. From the LTT trades in the El Mercado district to the solicitations for invites to the Great Empire, and even the traveling Caravans, it is a transient place; people are always on the move on the way to the Great Empire or a trek through the Dividing Range to the Royaume De Satoshi. Commerce uses derivations of LTT such as LTTE, LTTB, and LTTC.

## GEOGRAPHY

COASTLINE
BORDERS
HIGHEST POINT
LOWEST POINT
PLOTS
SCALE

193.03 KM (119.94 MILES)
OCEAN, THE GREAT EMPIRE
MT ELEUTHERIA +1392 M
PUERTO DE LTT 0 M

1045

1:50000

## H.M. LNFT Land Registry

TITLE NUMBER

T0038-221121

ADMINISTRATIVE AREA

TERRITORIO LTT ST

ISSUED 22 November 2021 ...

SCALE **1/50000** 

OWNER ENTITLEMENT