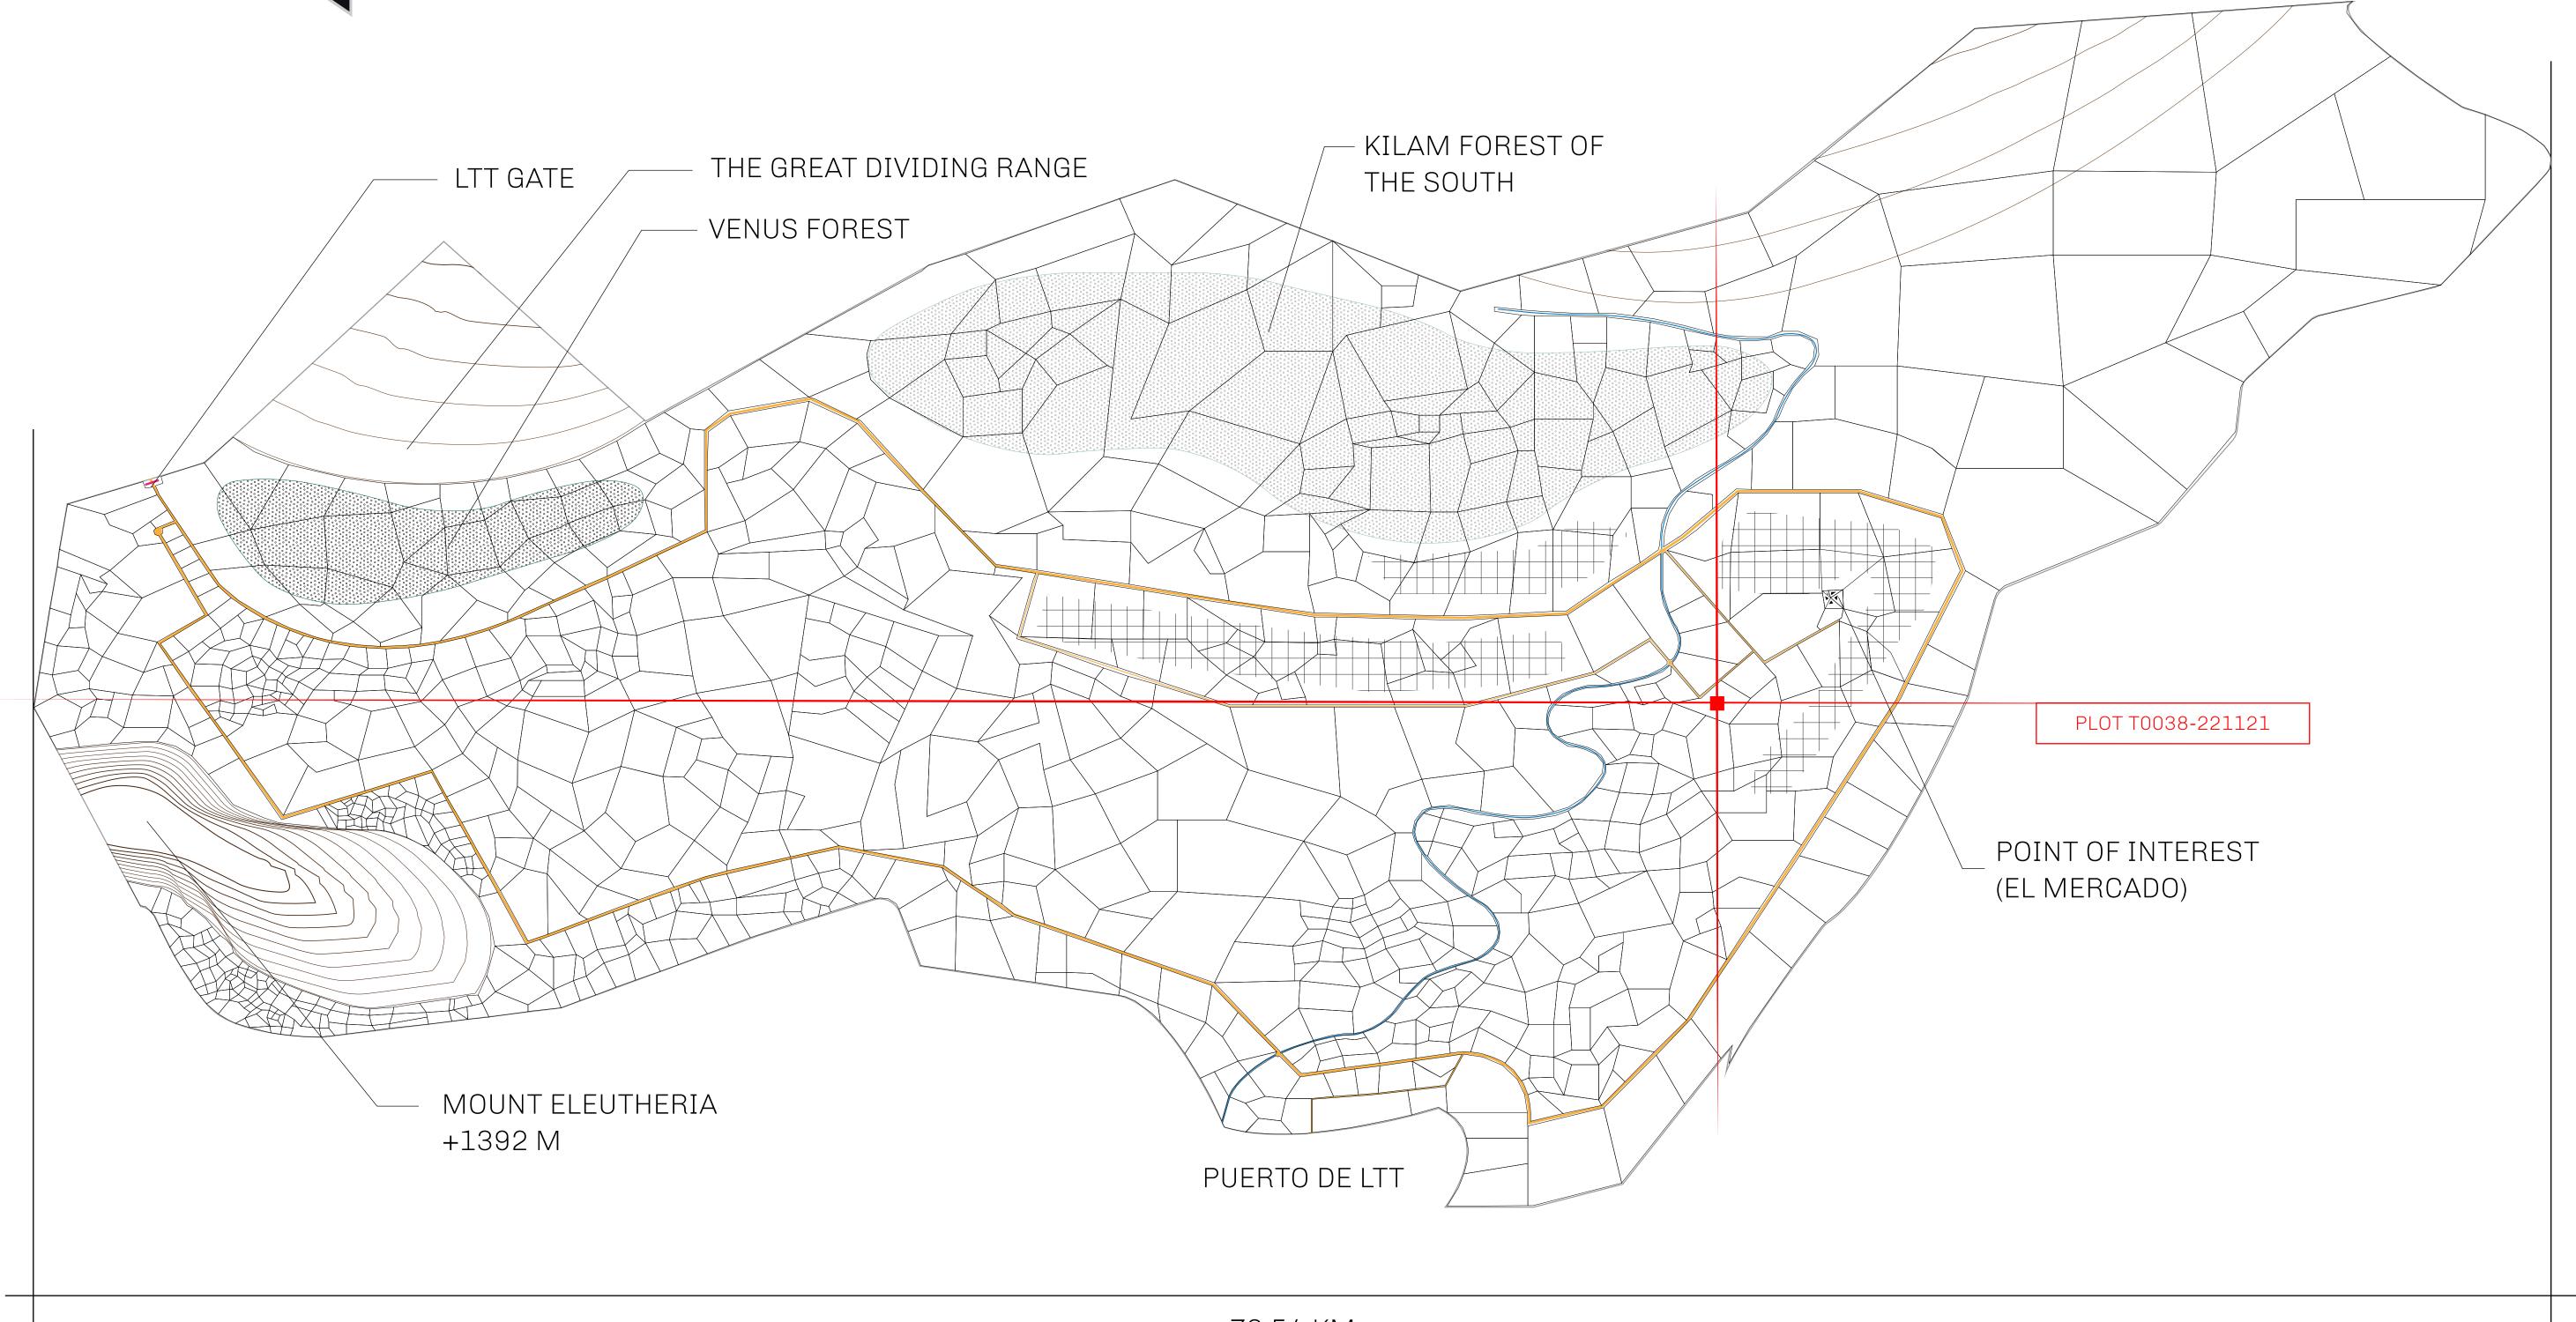

## THE SPANISH ARMADA

The most flamboyant of all of the states, this Spanish-speaking territory houses a clash of cultures. From the LTT trades in the El Mercado district to the solicitations for invites to the Great Empire, and even the traveling Caravans, it is a transient place; people are always on the move on the way to the Great Empire or a trek through the Dividing Range to the Royaume De Satoshi. Commerce uses derivations of LTT such as LTTE, LTTB, and LTTC.

## GEOGRAPHY

COASTLINE
BORDERS
HIGHEST POINT
LOWEST POINT
PLOTS
SCALE

193.03 KM (119.94 MILES)
OCEAN, THE GREAT EMPIRE
MT ELEUTHERIA +1392 M
PUERTO DE LTT 0 M

1045

1:50000