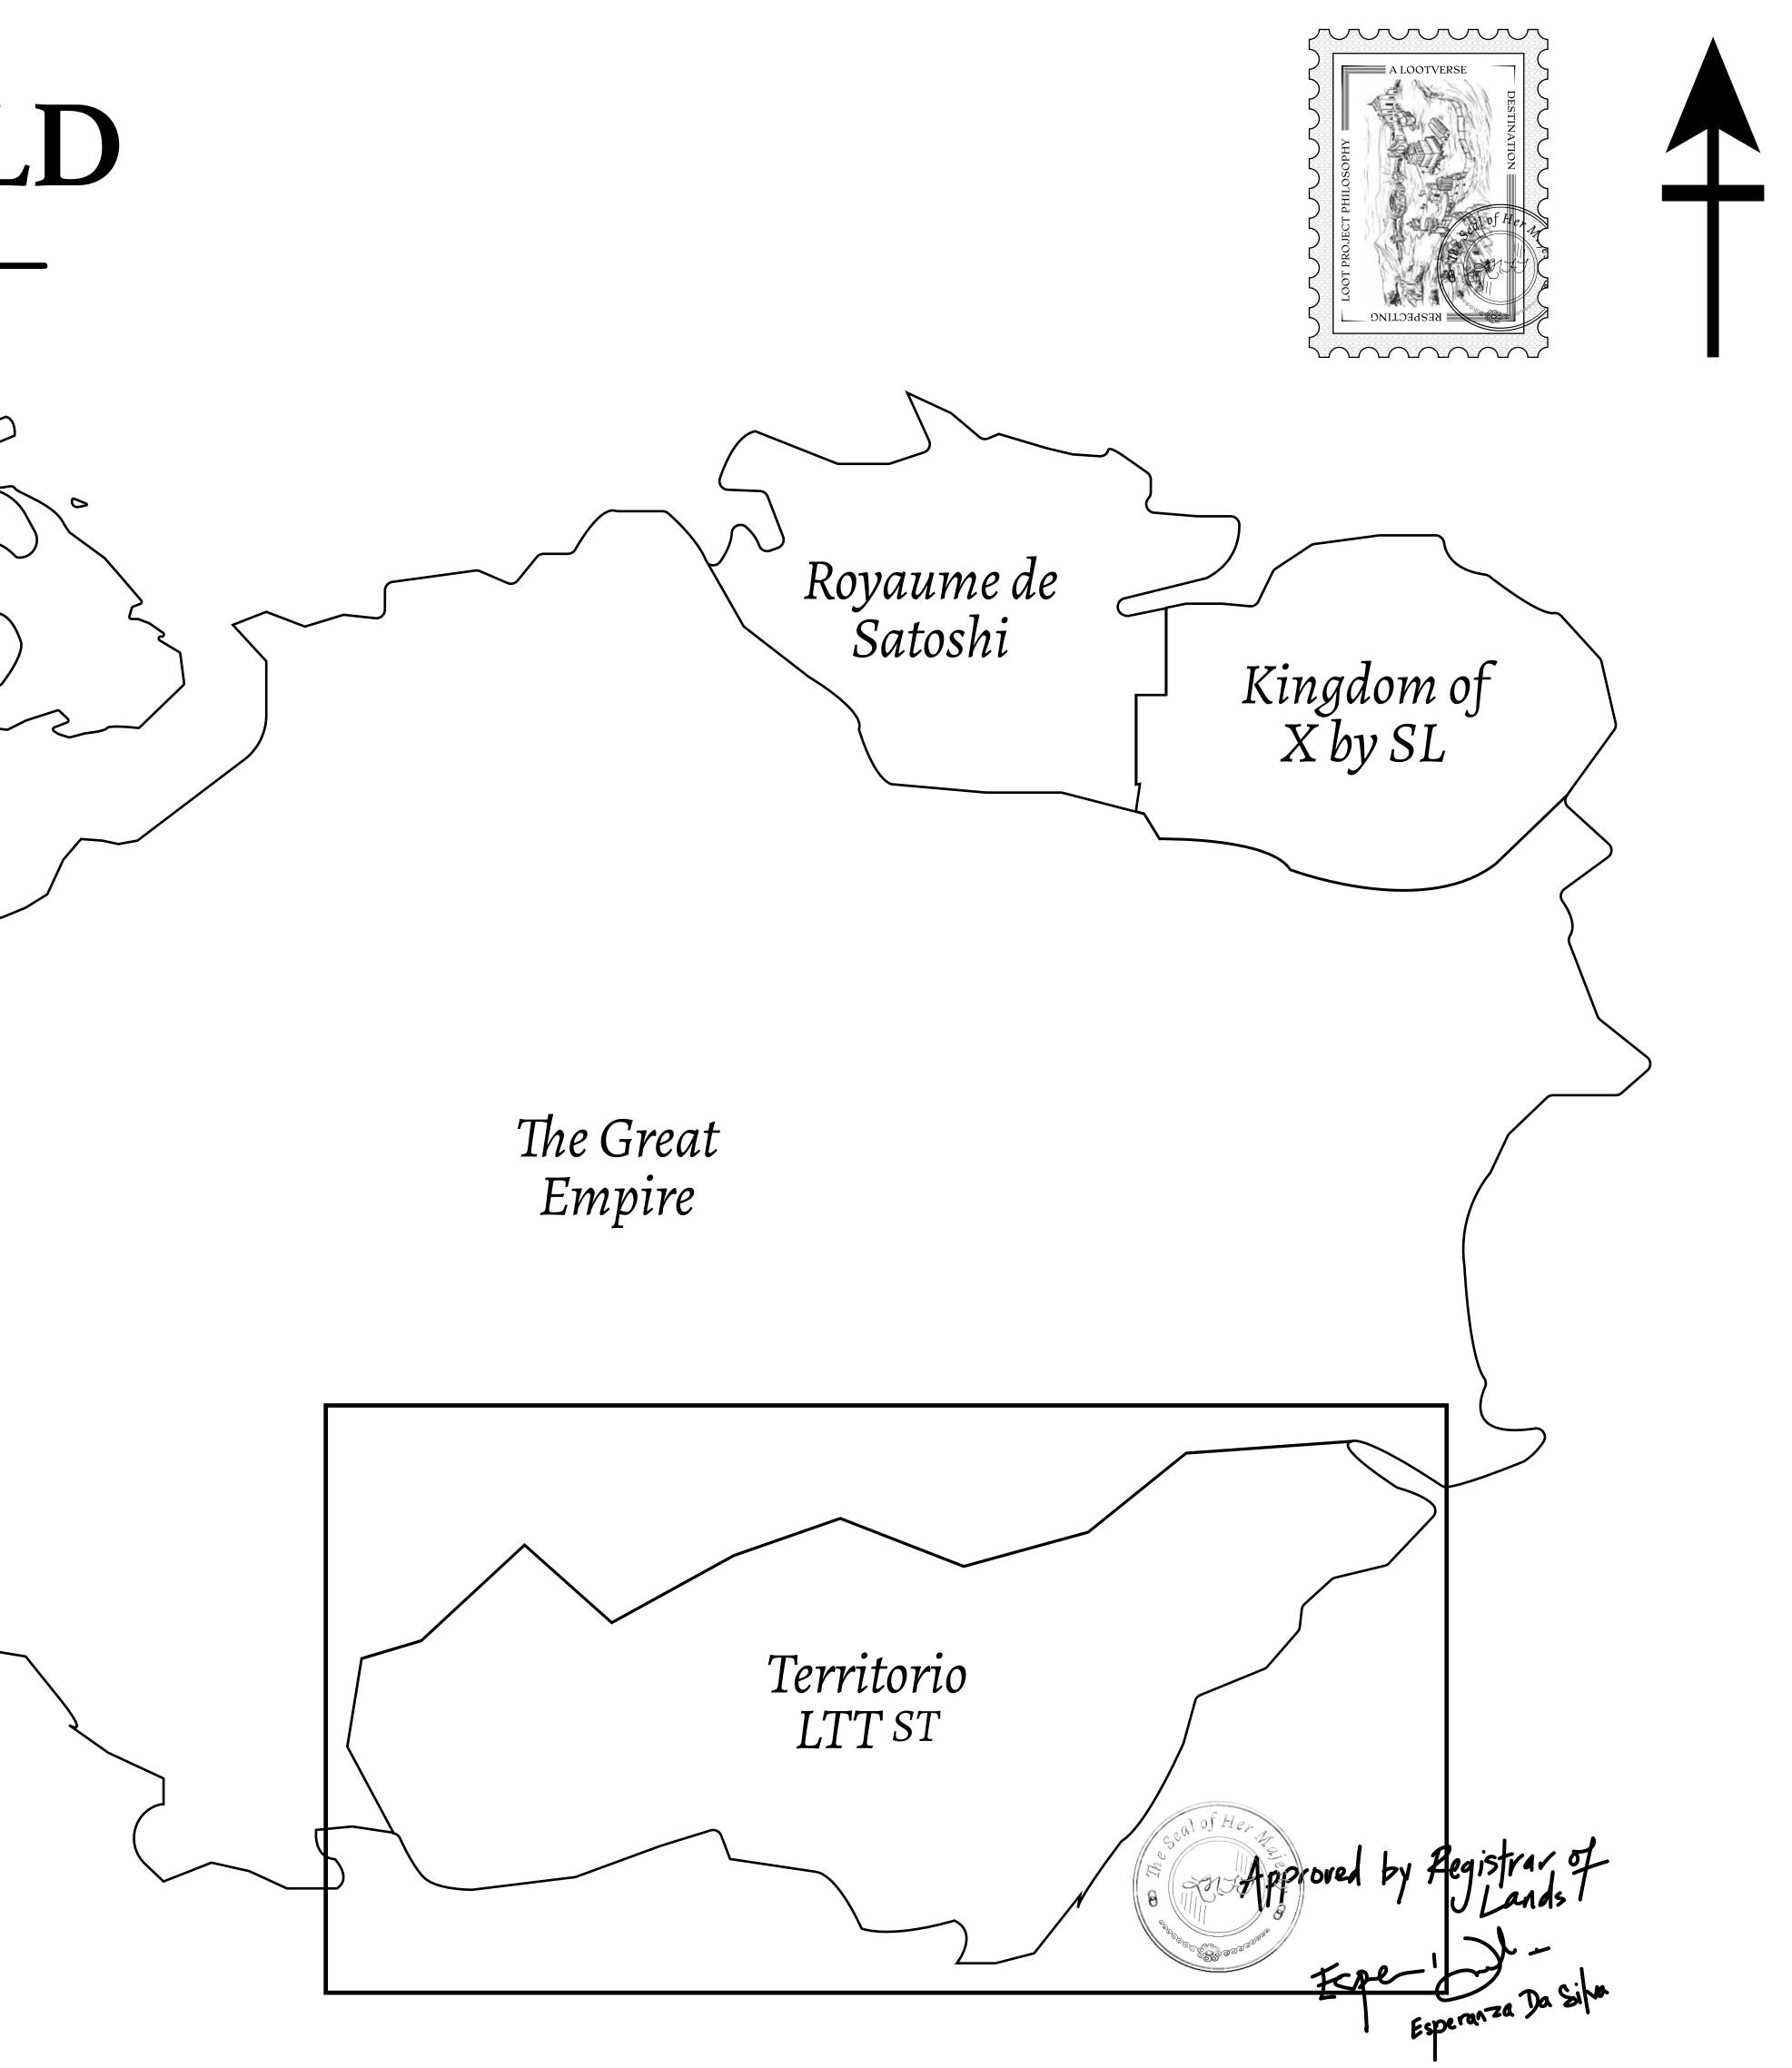

### THE SPANISH ARMADA

The most flamboyant of all of the states, this Spanish-speaking territory houses a clash of cultures. From the LTT trades in the El Mercado district to the solicitations for invites to the Great Empire, and even the traveling Caravans, it is a transient place; people are always on the move on the way to the Great Empire or a trek through the Dividing Range to the Royaume De Satoshi. Commerce uses derivations of LTT such as LTTE, LTTB, and LTTC.

#### GEOGRAPHY

COASTLINE BORDERS HIGHEST POINT LOWEST POINT PLOTS SCALE

193.03 KM (119.94 MILES) OCEAN, THE GREAT EMPIRE MT ELEUTHERIA +1392 M PUERTO DE LTT O M 1045 1:50000

73.54 KM

### H.M. LNFT Land Registry

ADMINISTRATIVE AREA

OWNER ENTITLEMENT

TERRITORIO

Type W-T: Share of 0.1% of all BUN sales (rewarded in Credits) plus 1% of all LTT redeemed based on number of NFT Stories minted; Mint 4 NFT Stories