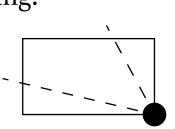

#### OFFICIAL PERSPECTIVE SHEET FOR FILING

Indicate vantage point for each drawing. Copy and mark each sheet required prior to filing.

Guide - Vantage point should be indicated as shown in the diagram: