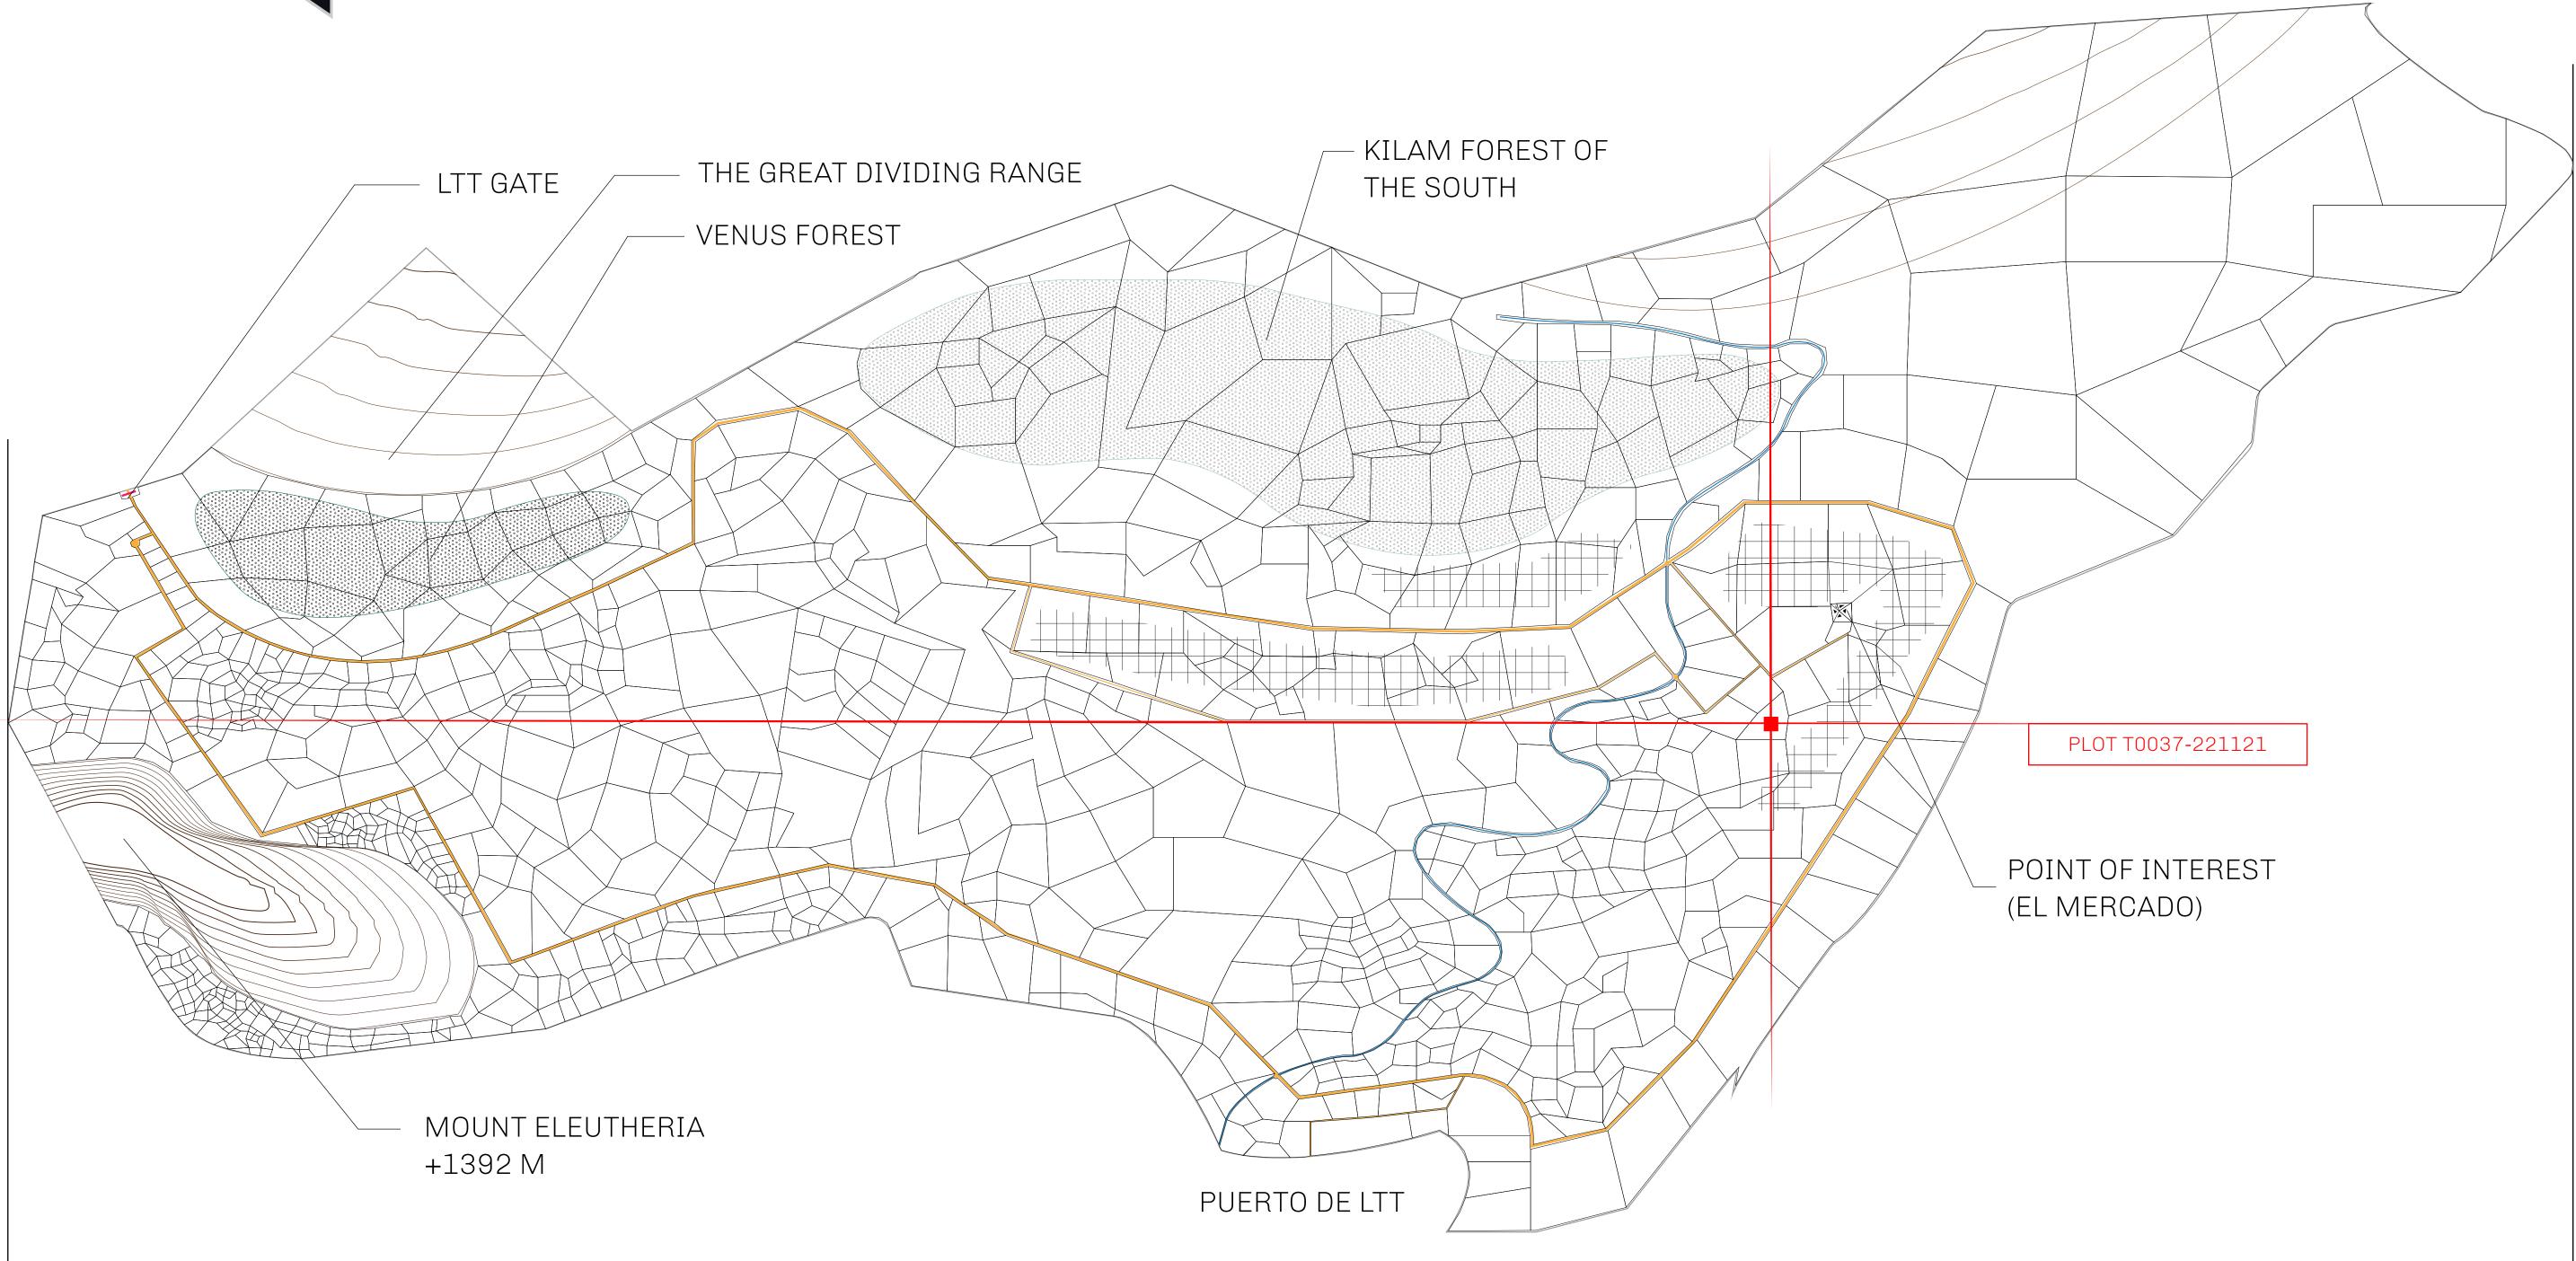

### THE SPANISH ARMADA

The most flamboyant of all of the states, this Spanish-speaking territory houses a clash of cultures. From the LTT trades in the El Mercado district to the solicitations for invites to the Great Empire, and even the traveling Caravans, it is a transient place; people are always on the move on the way to the Great Empire or a trek through the Dividing Range to the Royaume De Satoshi. Commerce uses derivations of LTT such as LTTE, LTTB, and LTTC.

#### GEOGRAPHY

COASTLINE BORDERS HIGHEST POINT LOWEST POINT PLOTS SCALE

193.03 KM (119.94 MILES) OCEAN, THE GREAT EMPIRE MT ELEUTHERIA +1392 M PUERTO DE LTT O M 1045 1:50000

73.54 KM

## DT T0038

| y        | TITLE NUMBER        |                      |               |
|----------|---------------------|----------------------|---------------|
|          | <b>T0037-221121</b> |                      |               |
| O LTT ST | ISSUED              | 22 November 2021 Jb. | SCALE 1/50000 |
|          |                     |                      |               |

## PLOT TOO37 BOUNDARY: 4.73 KM