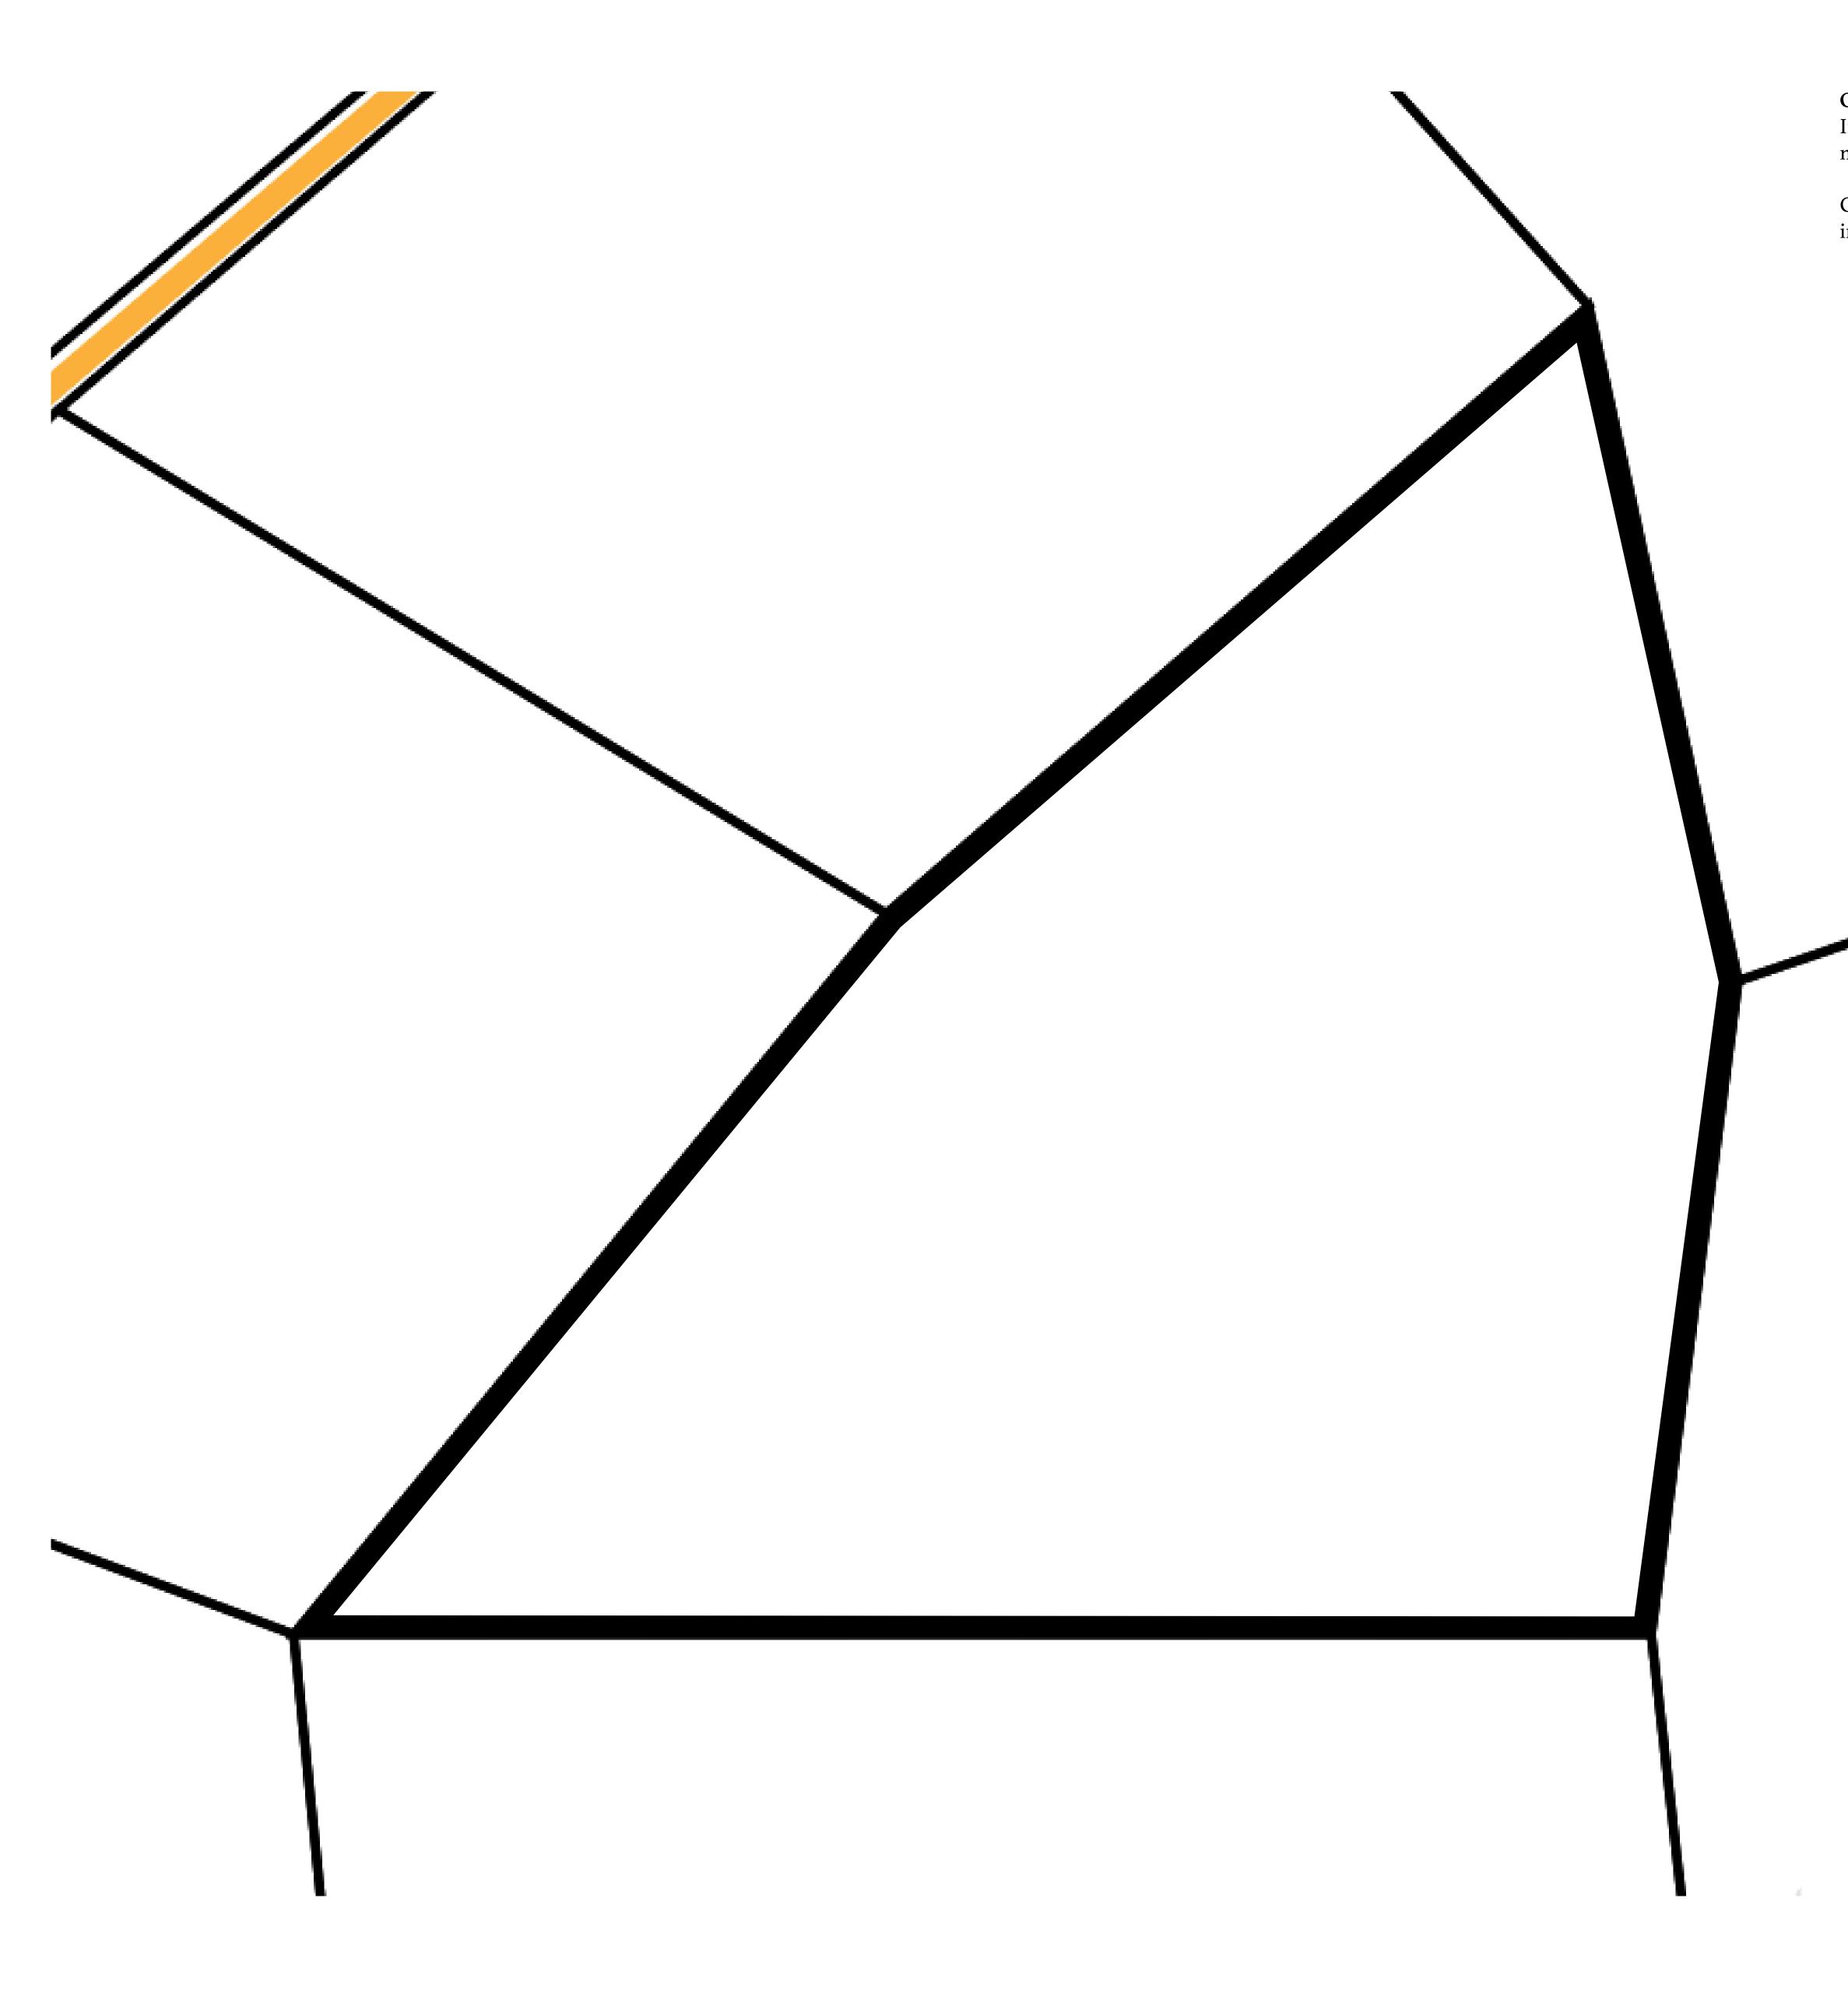

#### GEOGRAPHY

COASTLINE BORDERS HIGHEST POINT LOWEST POINT PLOTS SCALE

193.03 KM (119.94 MILES) OCEAN, THE GREAT EMPIRE MT ELEUTHERIA +1392 M PUERTO DE LTT O M 1045 1:50000

73.54 KM

## DT T0038

| y        | TITLE NUMBER        |                      |               |
|----------|---------------------|----------------------|---------------|
|          | <b>T0037-221121</b> |                      |               |
| O LTT ST | ISSUED              | 22 November 2021 Jb. | SCALE 1/50000 |
|          |                     |                      |               |

## PLOT TOO37 BOUNDARY: 4.73 KM