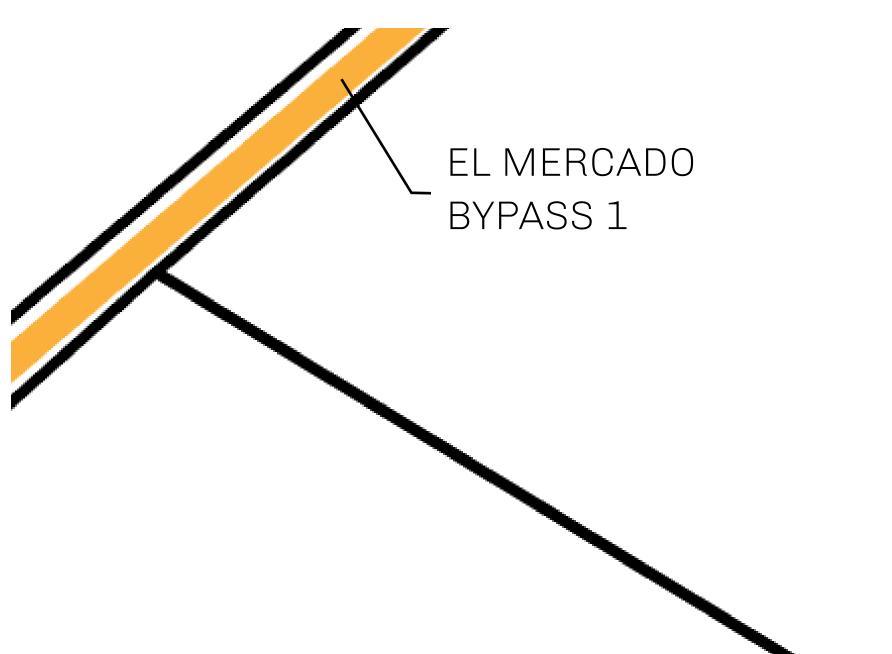

### THE SPANISH ARMADA

The most flamboyant of all of the states, this Spanish-speaking territory houses a clash of cultures. From the LTT trades in the El Mercado district to the solicitations for invites to the Great Empire, and even the traveling Caravans, it is a transient place; people are always on the move on the way to the Great Empire or a trek through the Dividing Range to the Royaume De Satoshi. Commerce uses derivations of LTT such as LTTE, LTTB, and LTTC.

## PLOT TOO37 BOUNDARY: 4.73 KM