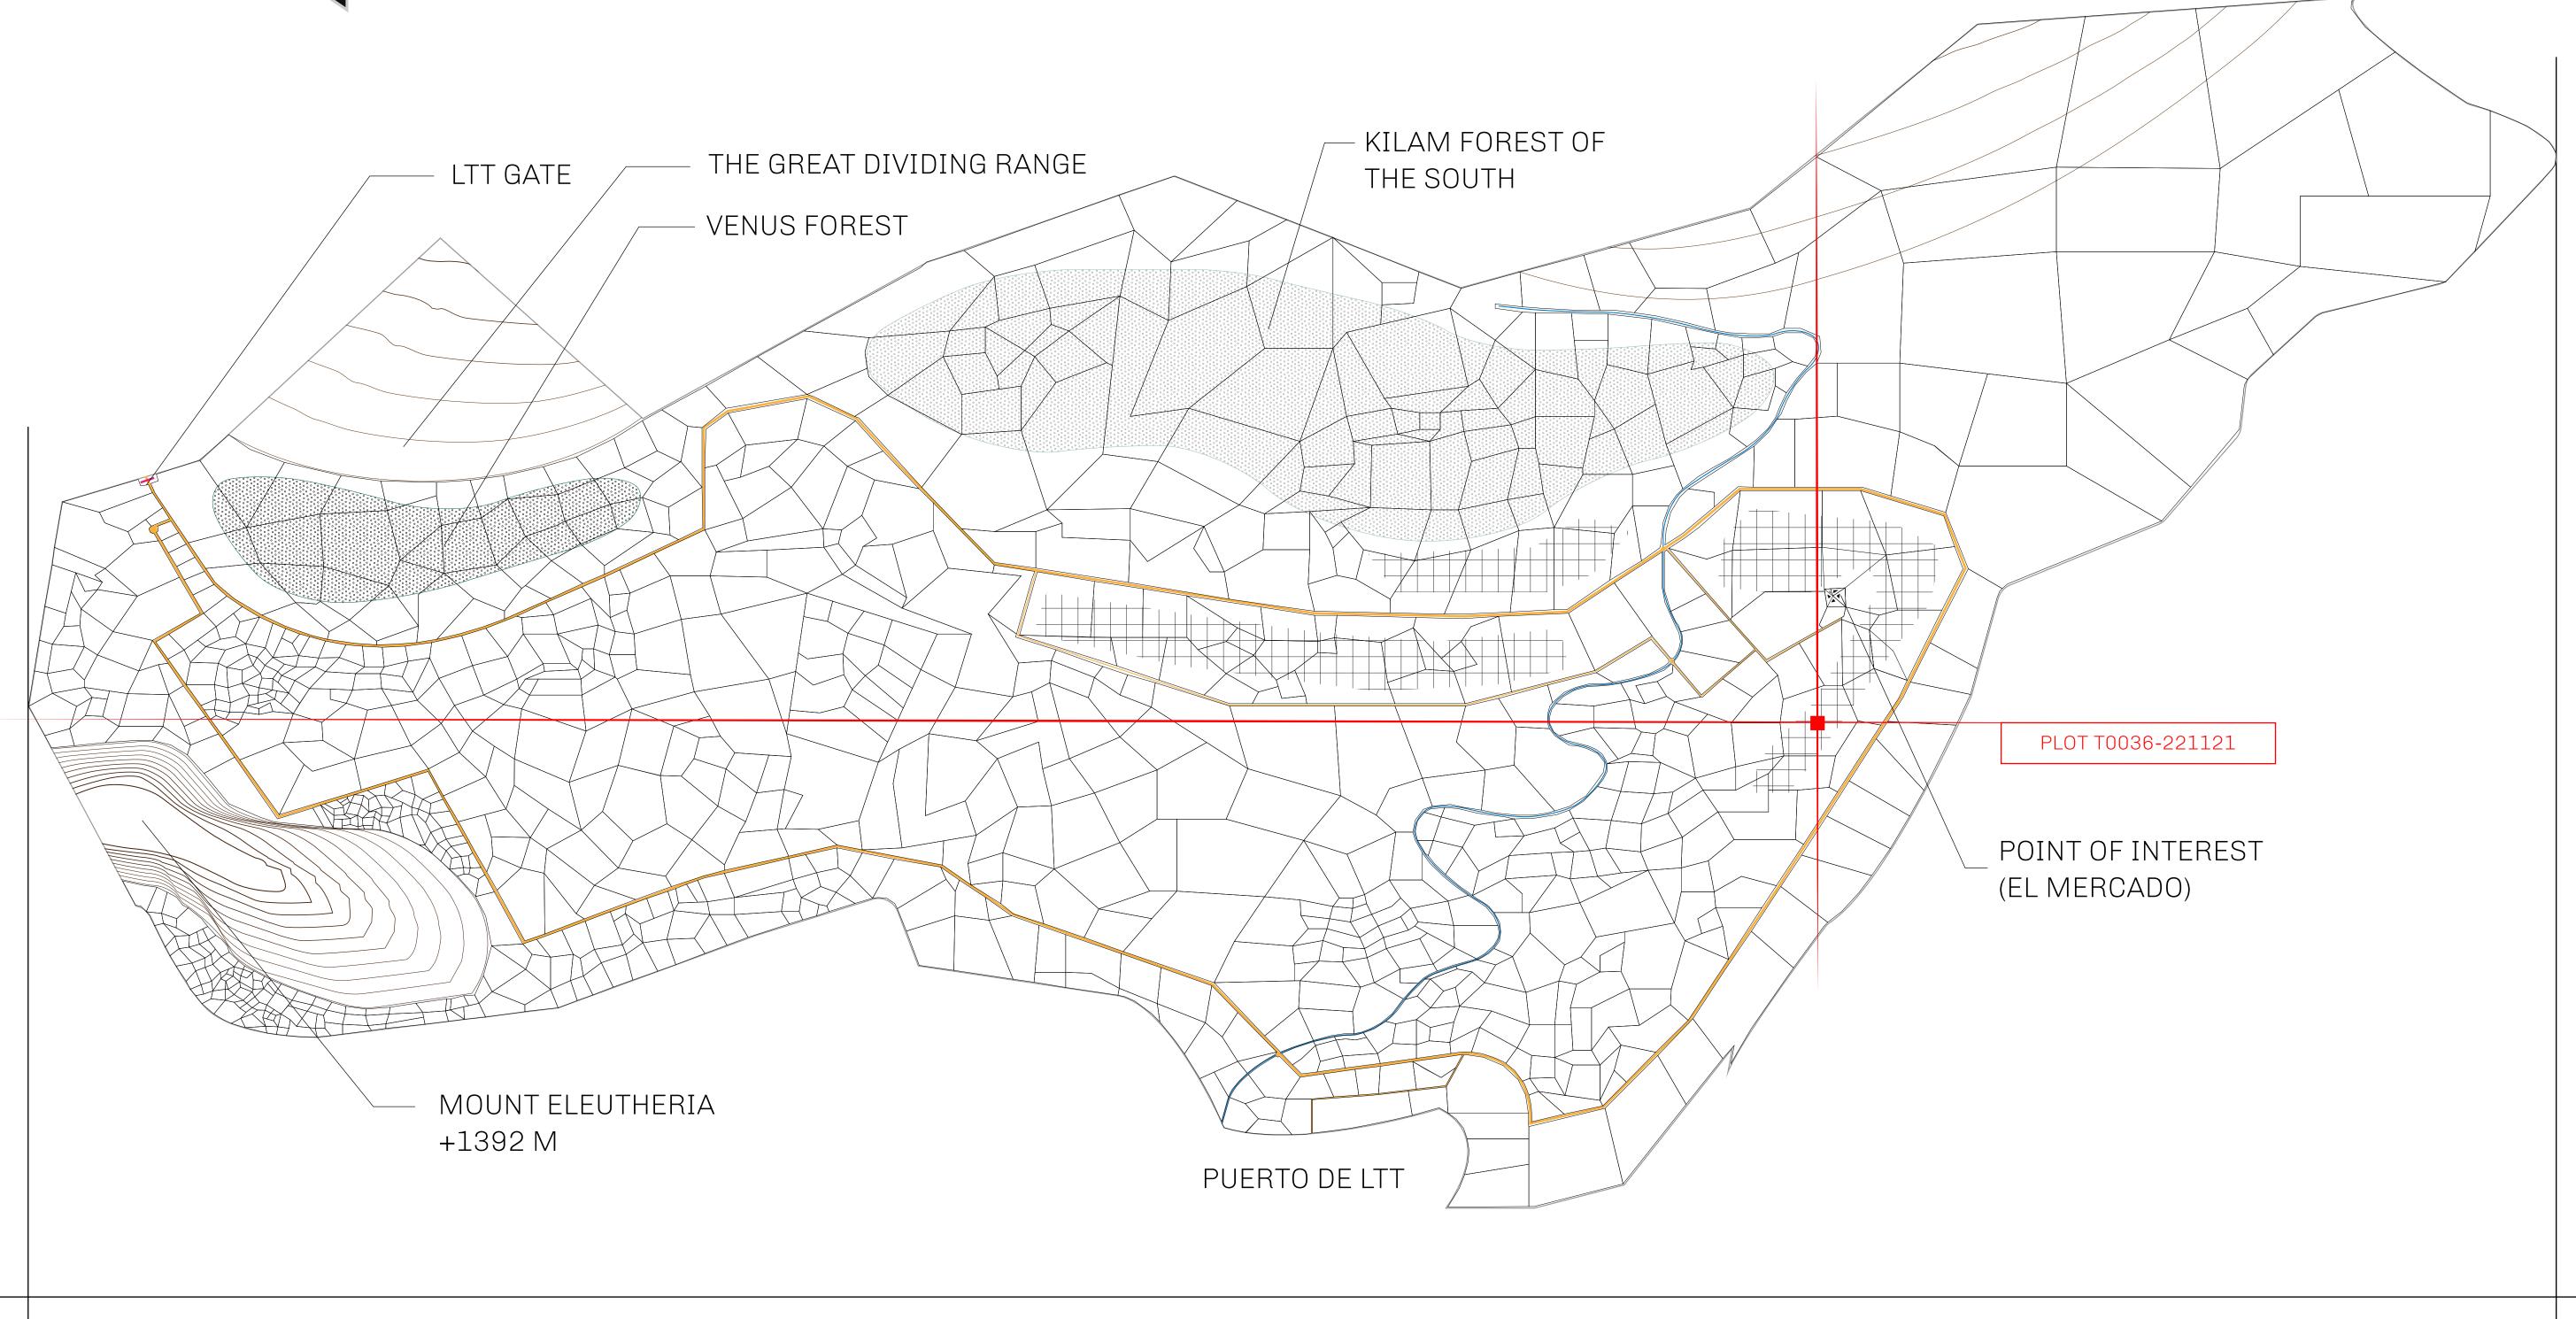

## THE SPANISH ARMADA

The most flamboyant of all of the states, this Spanish-speaking territory houses a clash of cultures. From the LTT trades in the El Mercado district to the solicitations for invites to the Great Empire, and even the traveling Caravans, it is a transient place; people are always on the move on the way to the Great Empire or a trek through the Dividing Range to the Royaume De Satoshi. Commerce uses derivations of LTT such as LTTE, LTTB, and LTTC.

## GEOGRAPHY

COASTLINE
BORDERS
HIGHEST POINT
LOWEST POINT
PLOTS
SCALE

193.03 KM (119.94 MILES)
OCEAN, THE GREAT EMPIRE
MT ELEUTHERIA +1392 M
PUERTO DE LTT 0 M

1045

1:50000

## H.M. LNFT Land Registry

TITLE NUMBER

T0036-221121

TERRITORIO LTT ST

SCALE **1/50000** 

OWNER ENTITLEMENT

Type W-T: Share of 0.1% of all BUN sales (rewarded in Credits) plus 1% of all LTT redeemed based on number of NFT Stories minted; Mint 4 NFT Stories