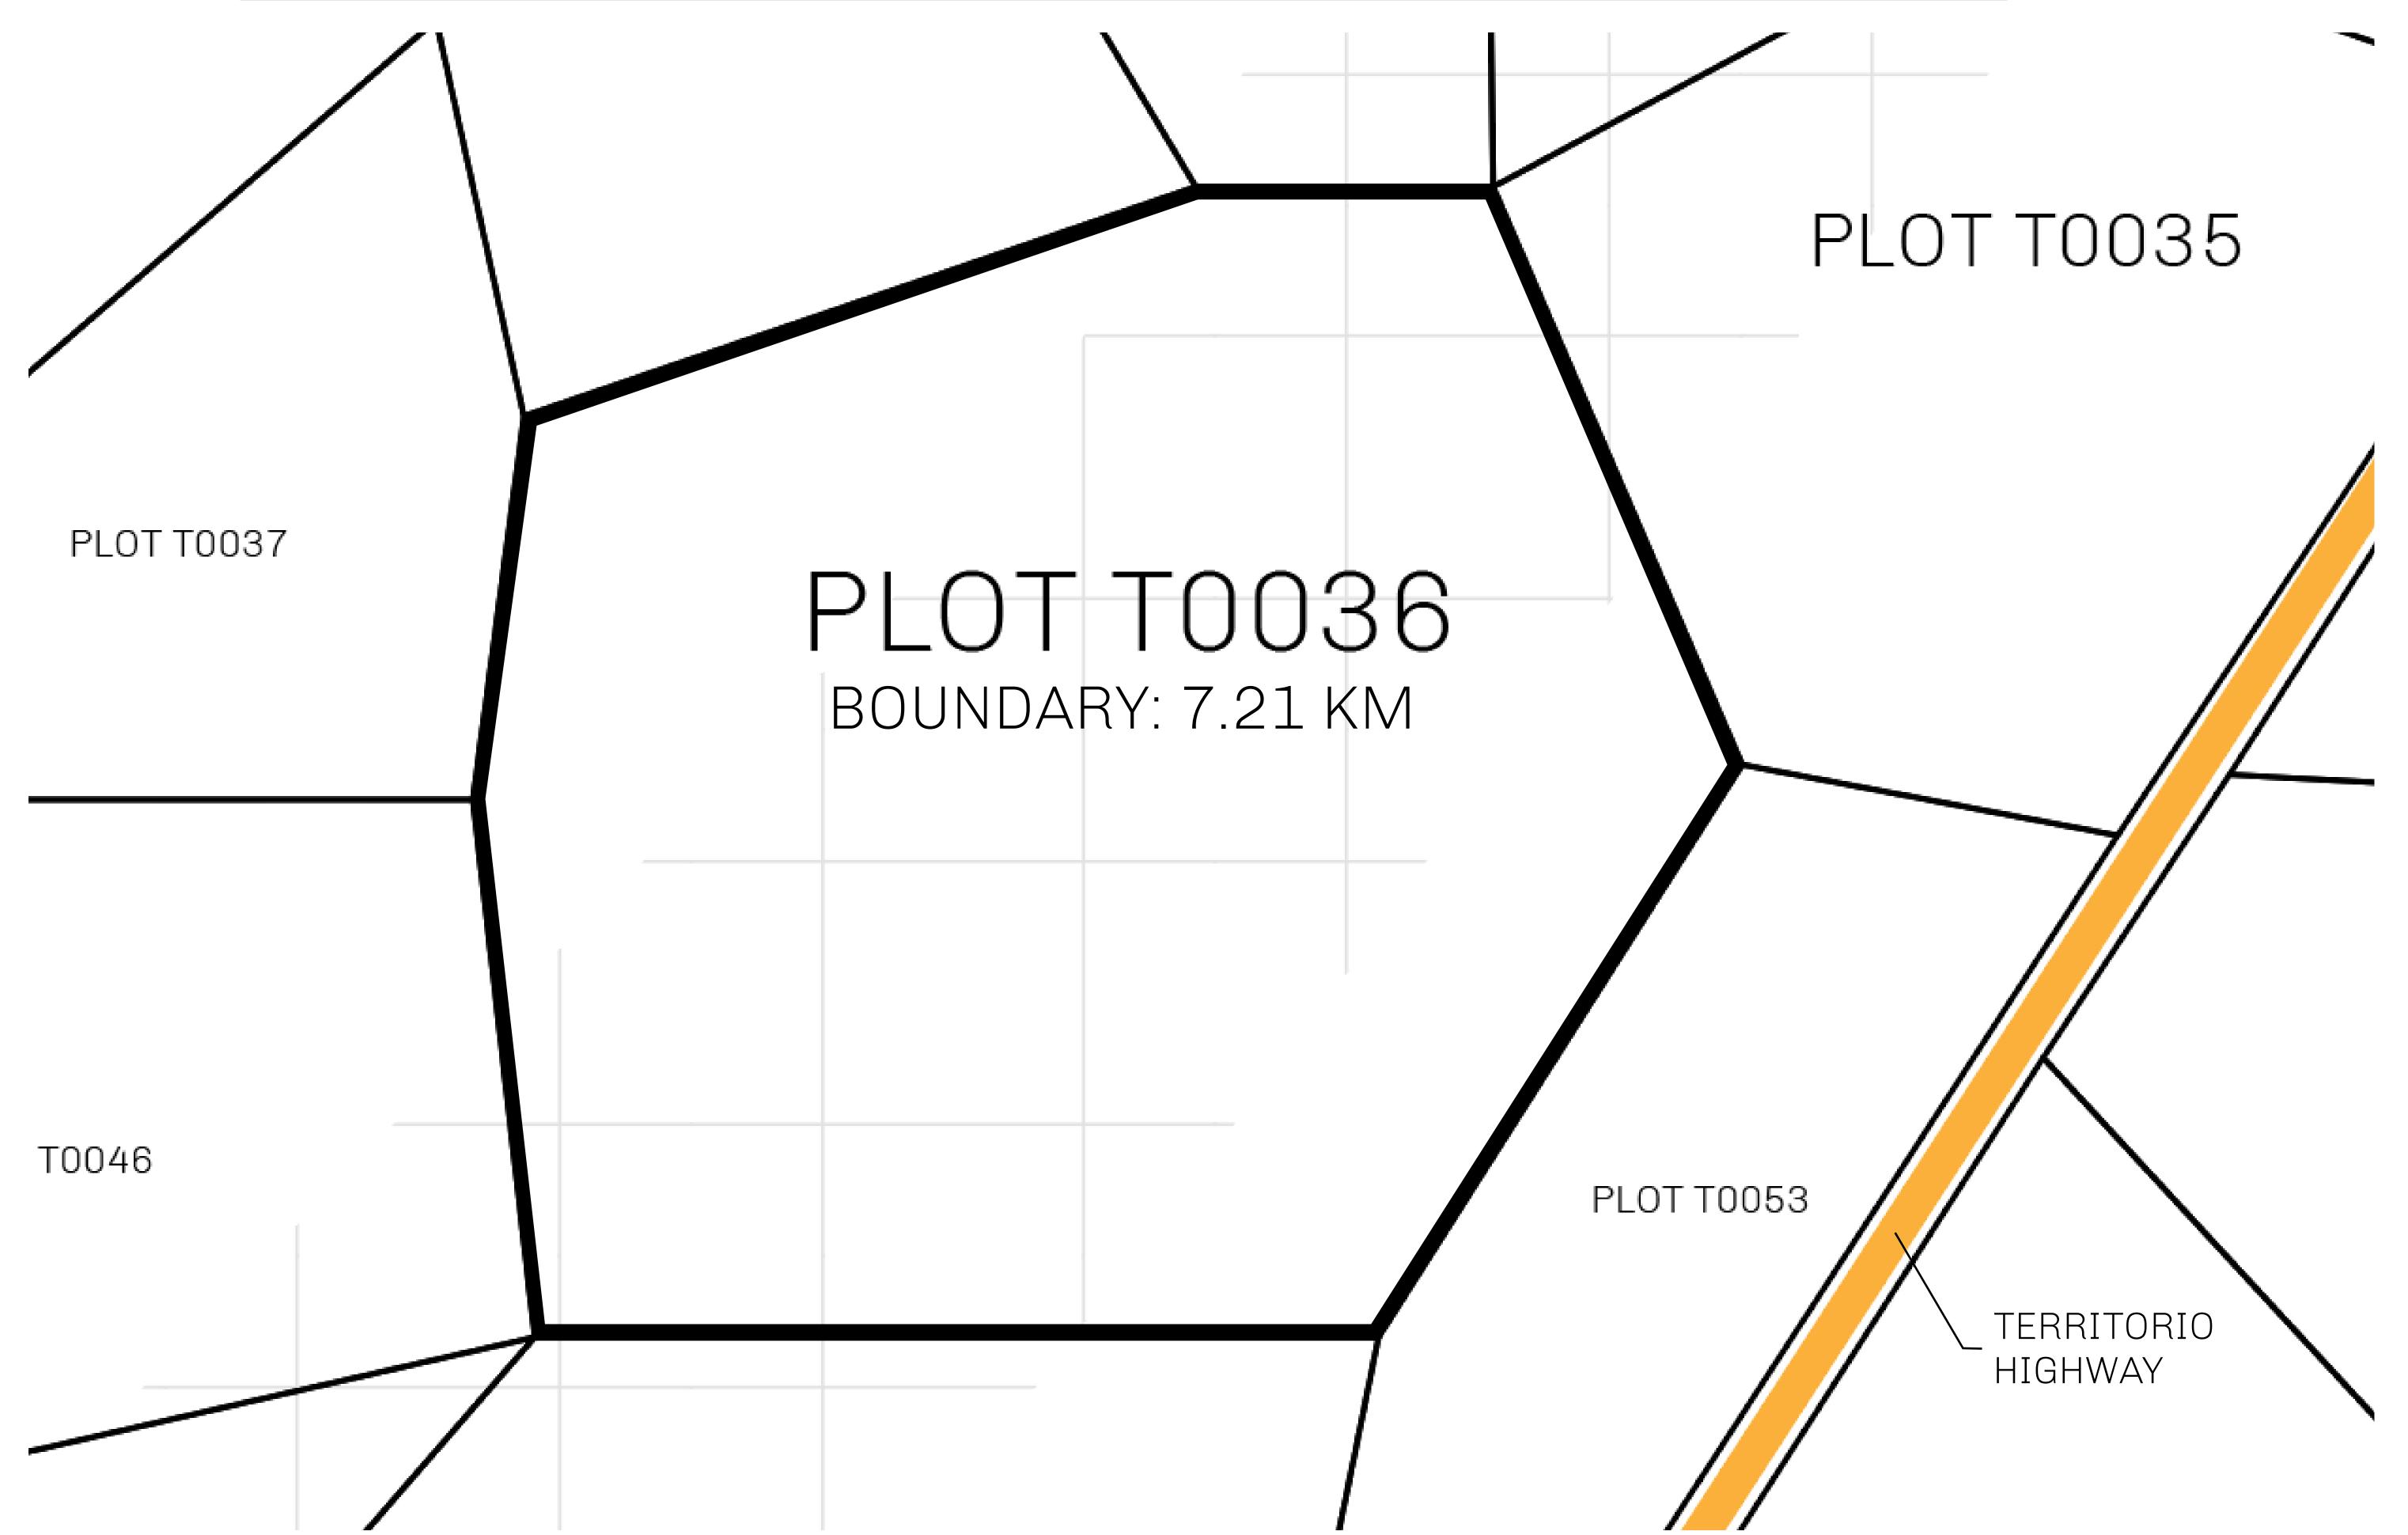

## GEOGRAPHY

COASTLINE
BORDERS
HIGHEST POINT
LOWEST POINT
PLOTS
SCALE

193.03 KM (119.94 MILES)
OCEAN, THE GREAT EMPIRE
MT ELEUTHERIA +1392 M
PUERTO DE LTT 0 M

1045

1:50000

## H.M. LNFT Land Registry

TITLE NUMBER

T0036-221121

TERRITORIO LTT ST

SCALE **1/50000** 

OWNER ENTITLEMENT

Type W-T: Share of 0.1% of all BUN sales (rewarded in Credits) plus 1% of all LTT redeemed based on number of NFT Stories minted; Mint 4 NFT Stories