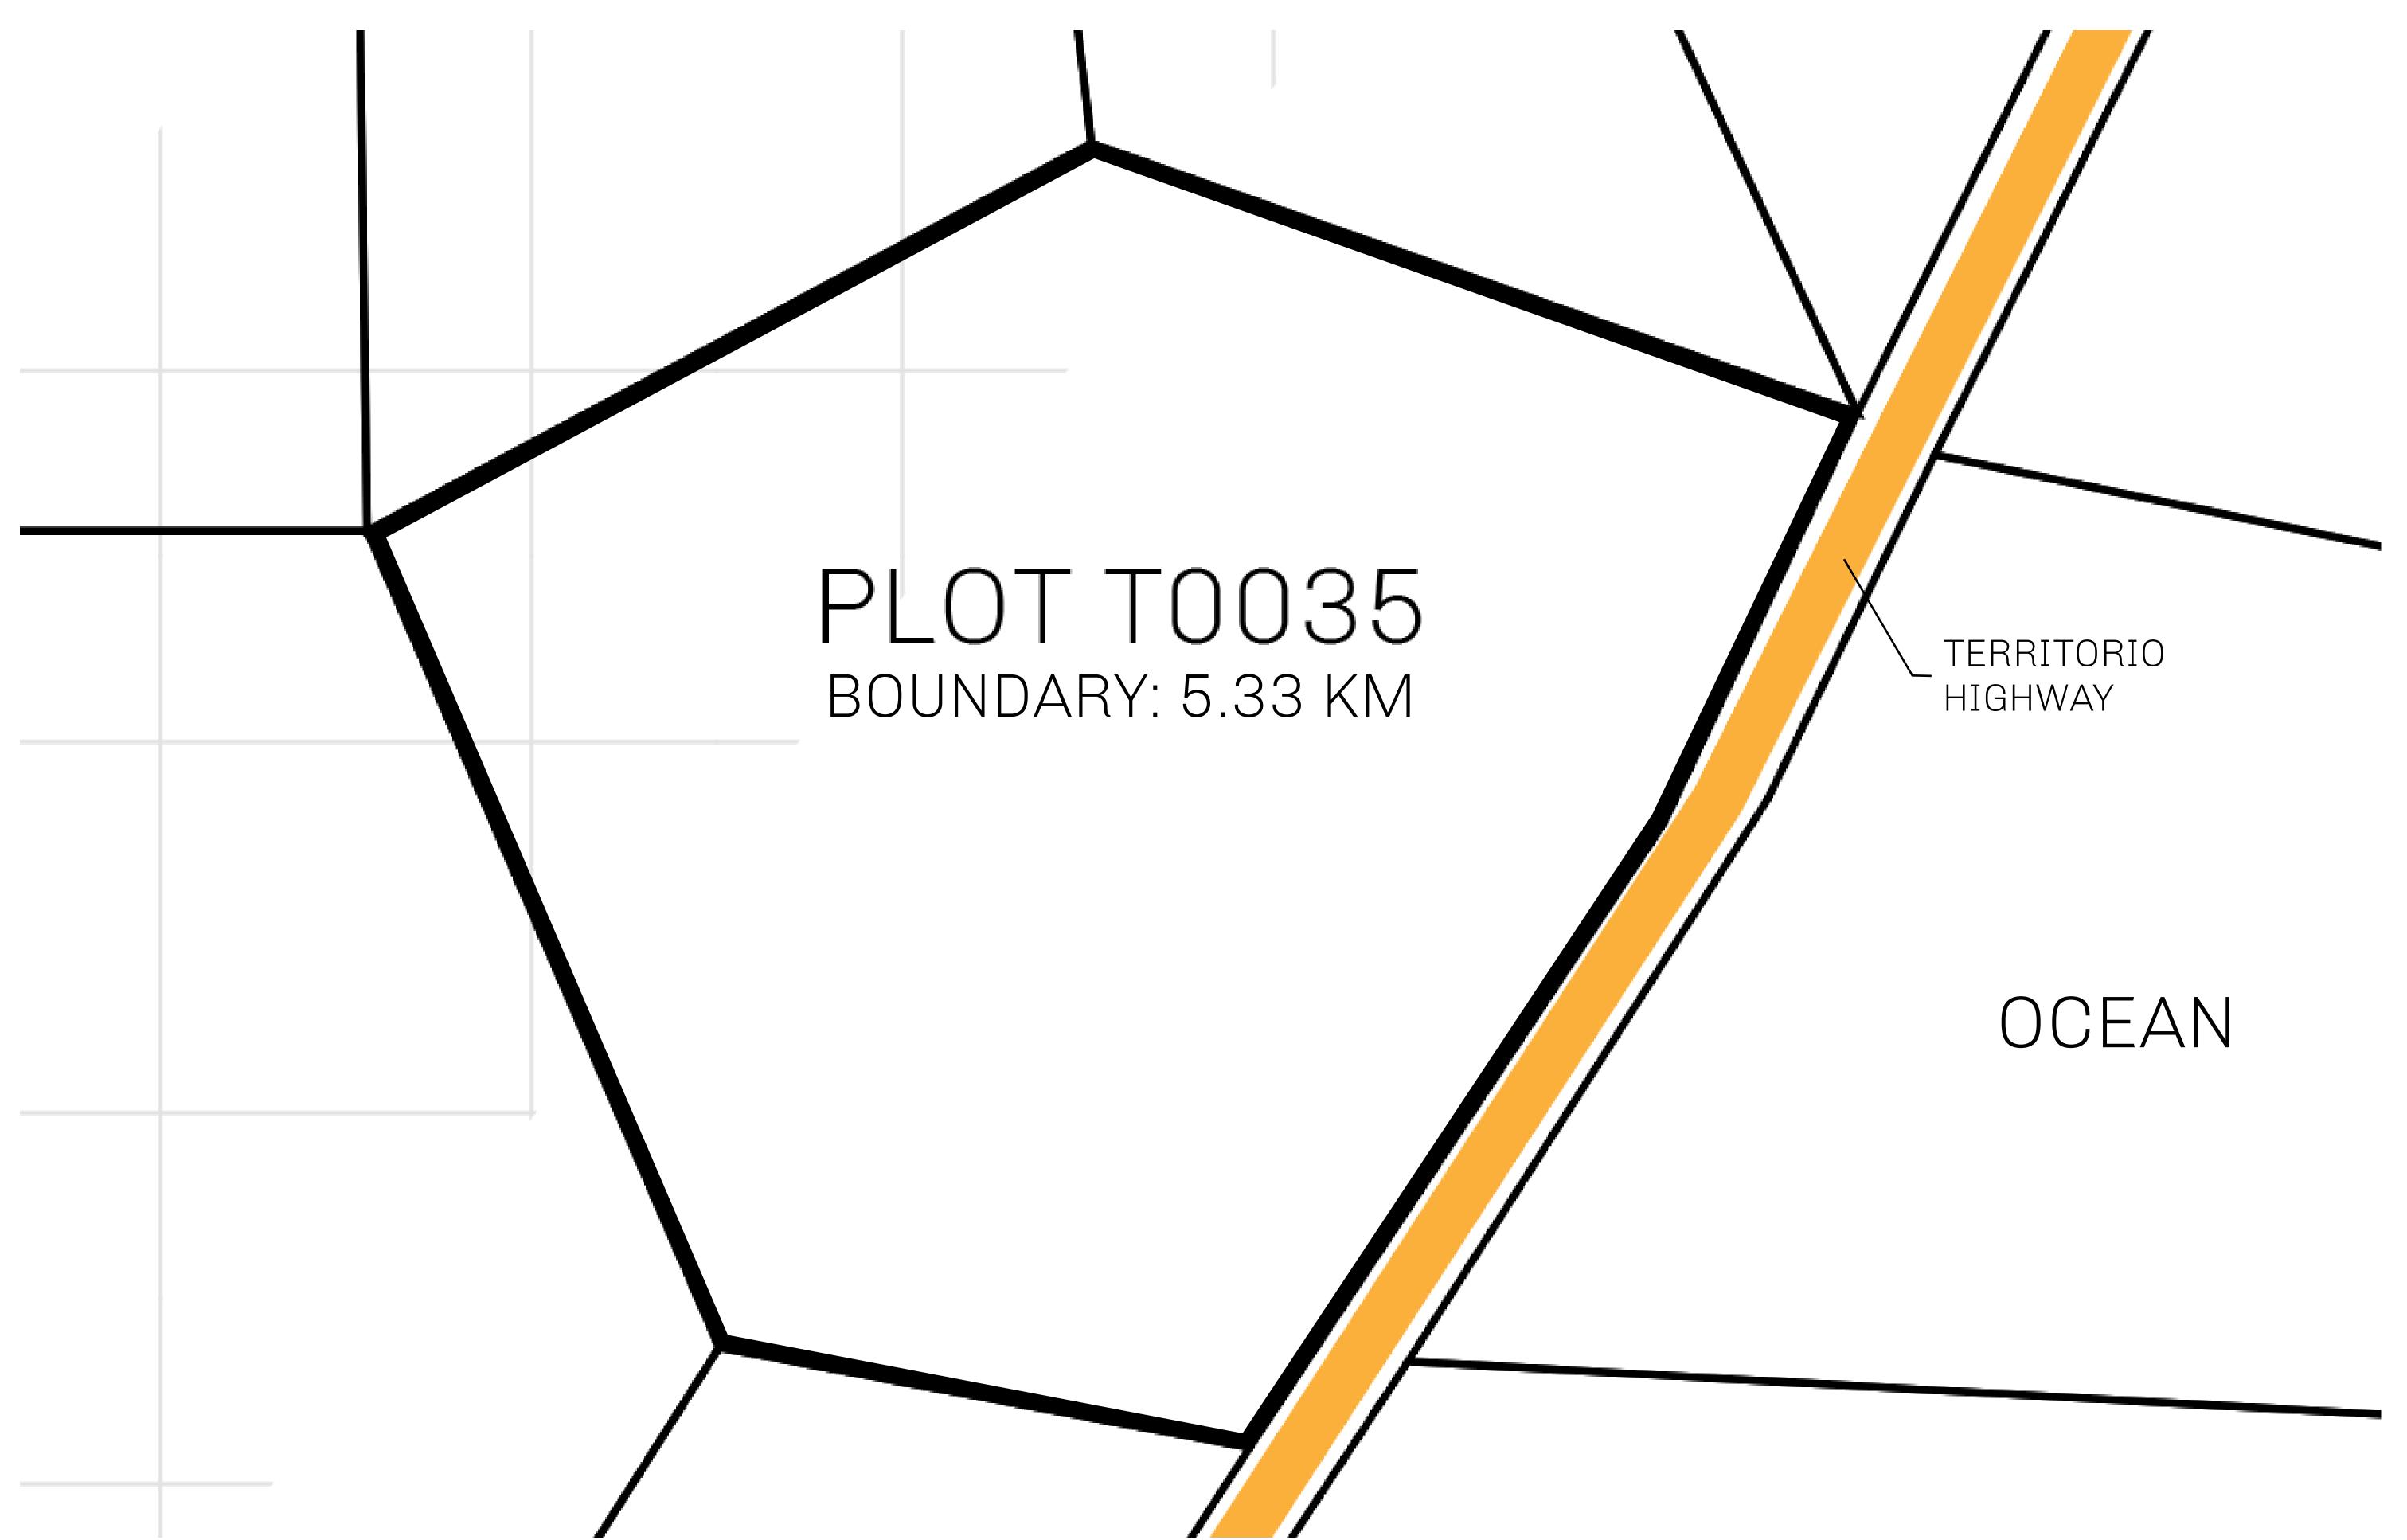

## H.M. LNFT Land Registry

TITLE NUMBER

T0035-221121

ADMINISTRATIVE AREA

TERRITORIO LTT ST

ISSUED 22 November 2021

SCALE **1/50000** 

OWNER ENTITLEMENT