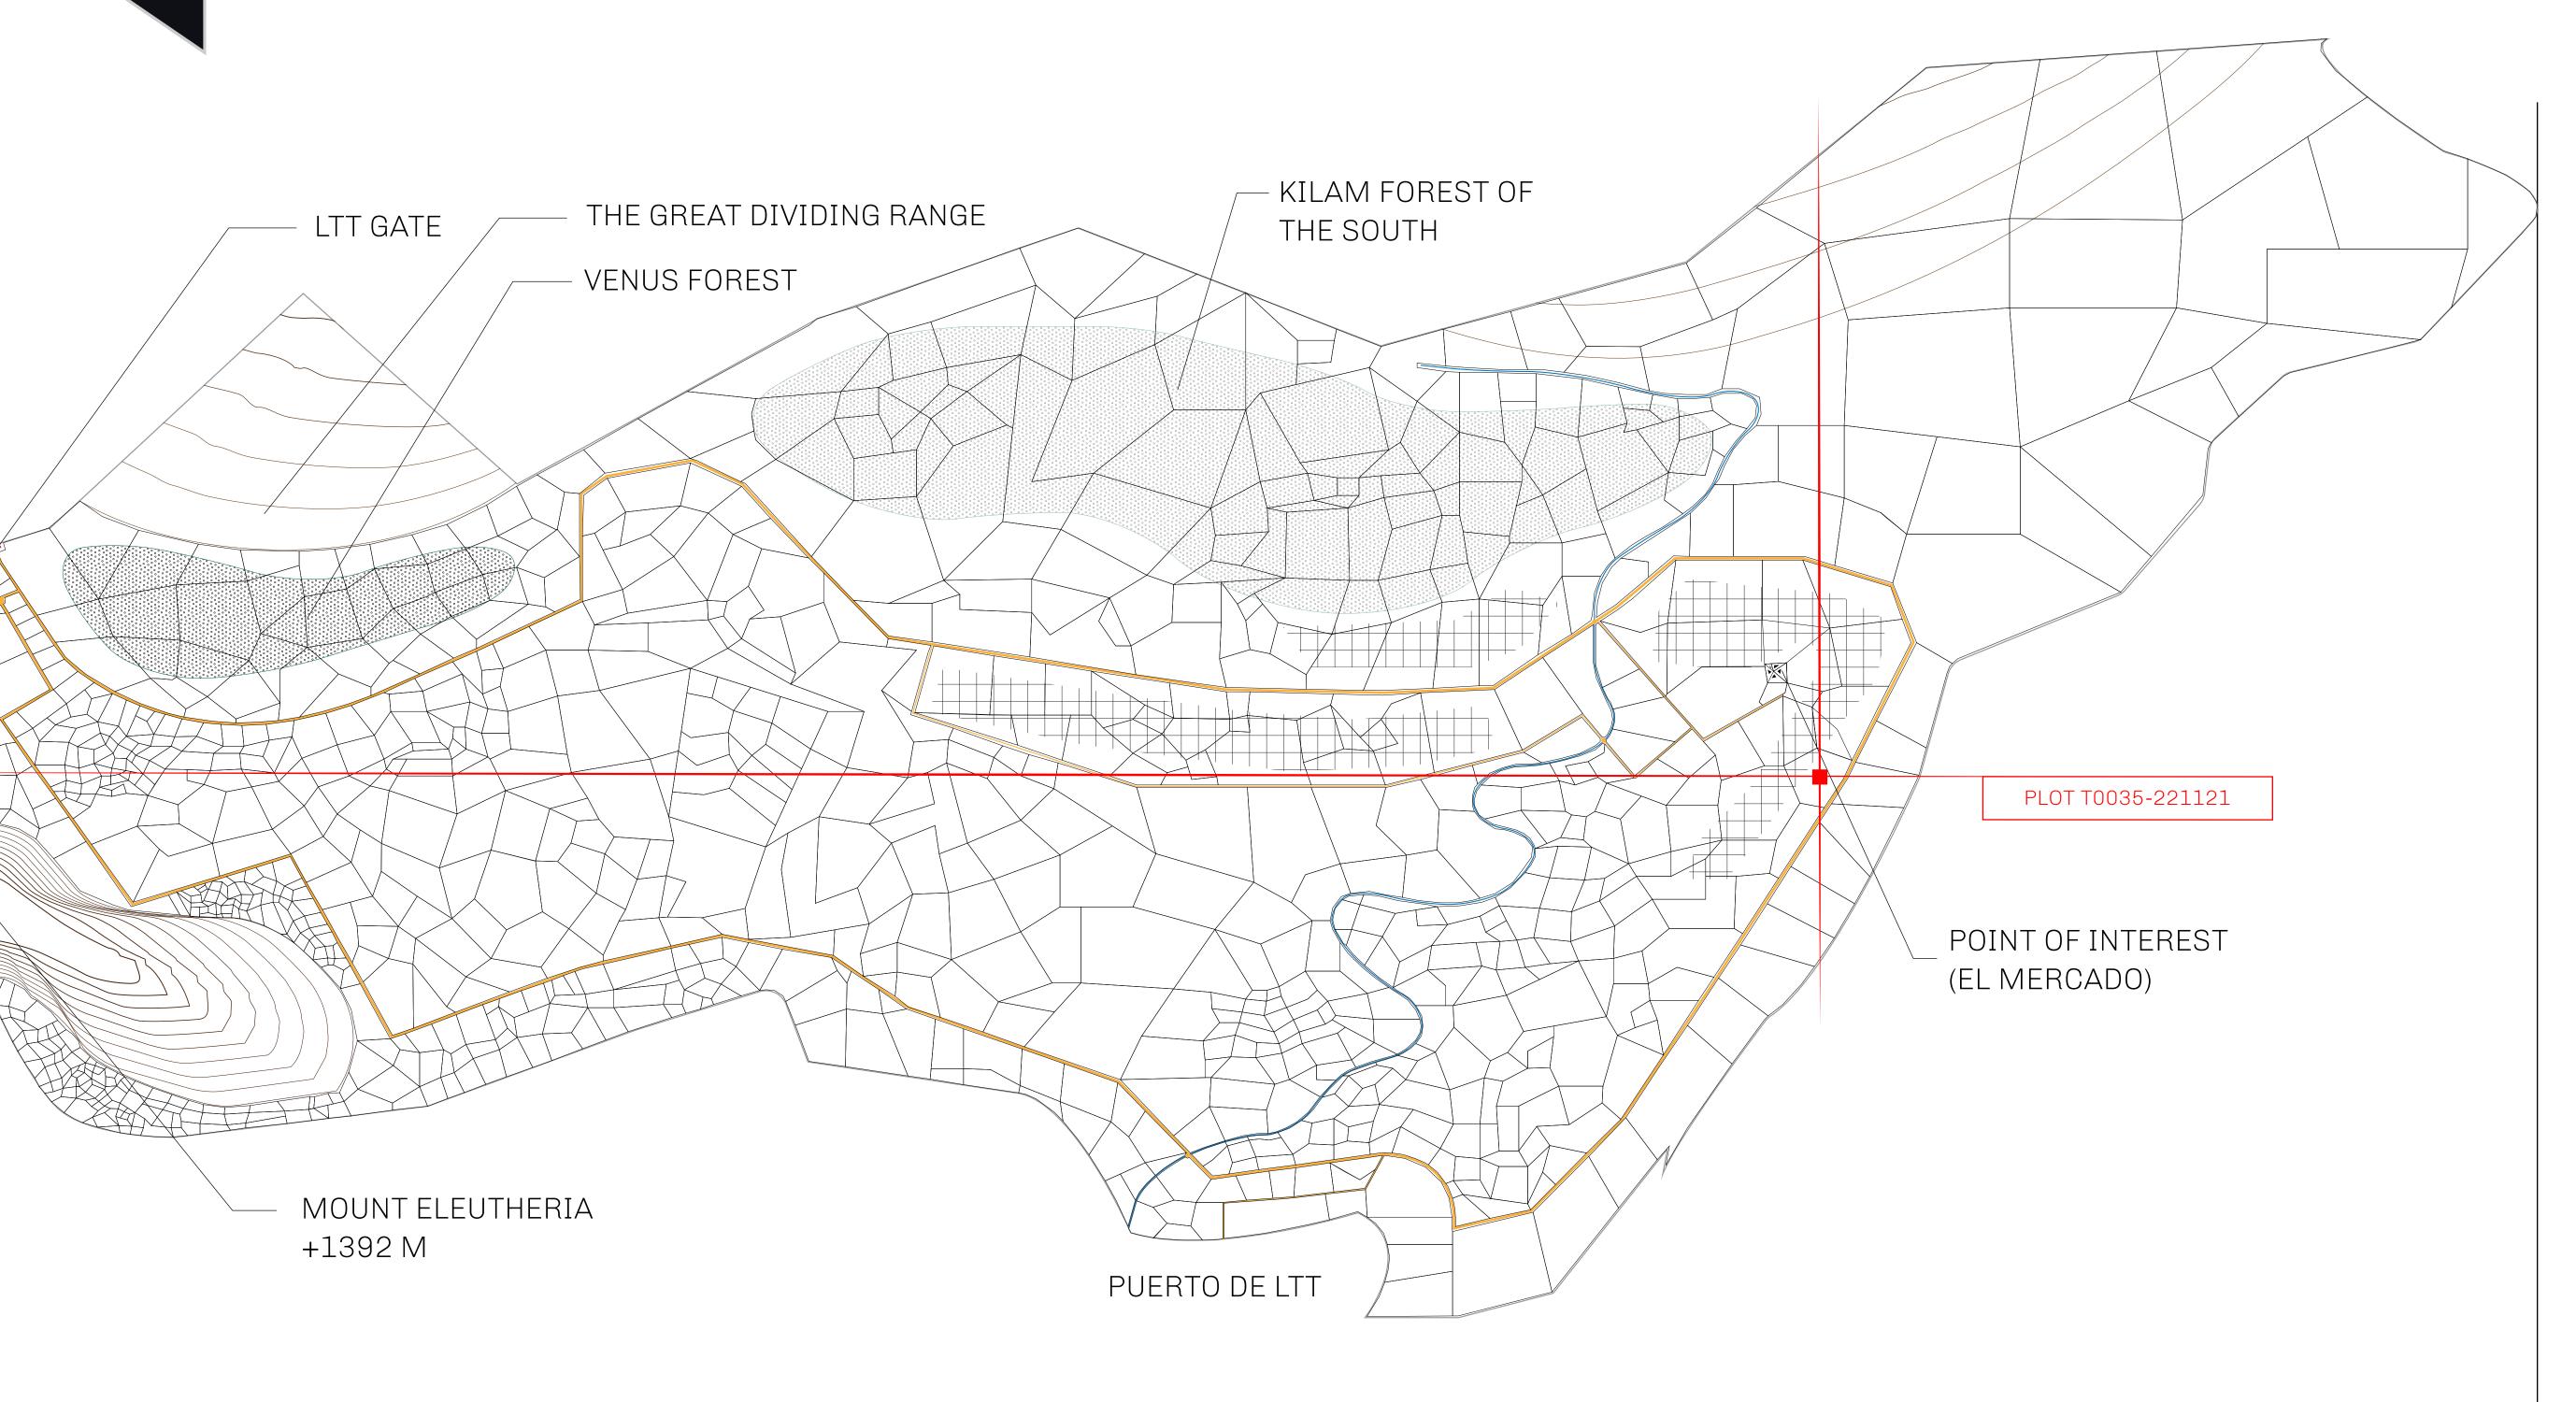

## THE SPANISH ARMADA

The most flamboyant of all of the states, this Spanish-speaking territory houses a clash of cultures. From the LTT trades in the El Mercado district to the solicitations for invites to the Great Empire, and even the traveling Caravans, it is a transient place; people are always on the move on the way to the Great Empire or a trek through the Dividing Range to the Royaume De Satoshi. Commerce uses derivations of LTT such as LTTE, LTTB, and LTTC.

## GEOGRAPHY

COASTLINE
BORDERS
HIGHEST POINT
LOWEST POINT
PLOTS
SCALE

193.03 KM (119.94 MILES)
OCEAN, THE GREAT EMPIRE
MT ELEUTHERIA +1392 M
PUERTO DE LTT 0 M

1045

1:50000

## H.M. LNFT Land Registry

TITLE NUMBER

T0035-221121

ADMINISTRATIVE AREA

TERRITORIO LTT ST

ISSUED 22 November 2021

SCALE **1/50000** 

OWNER ENTITLEMENT