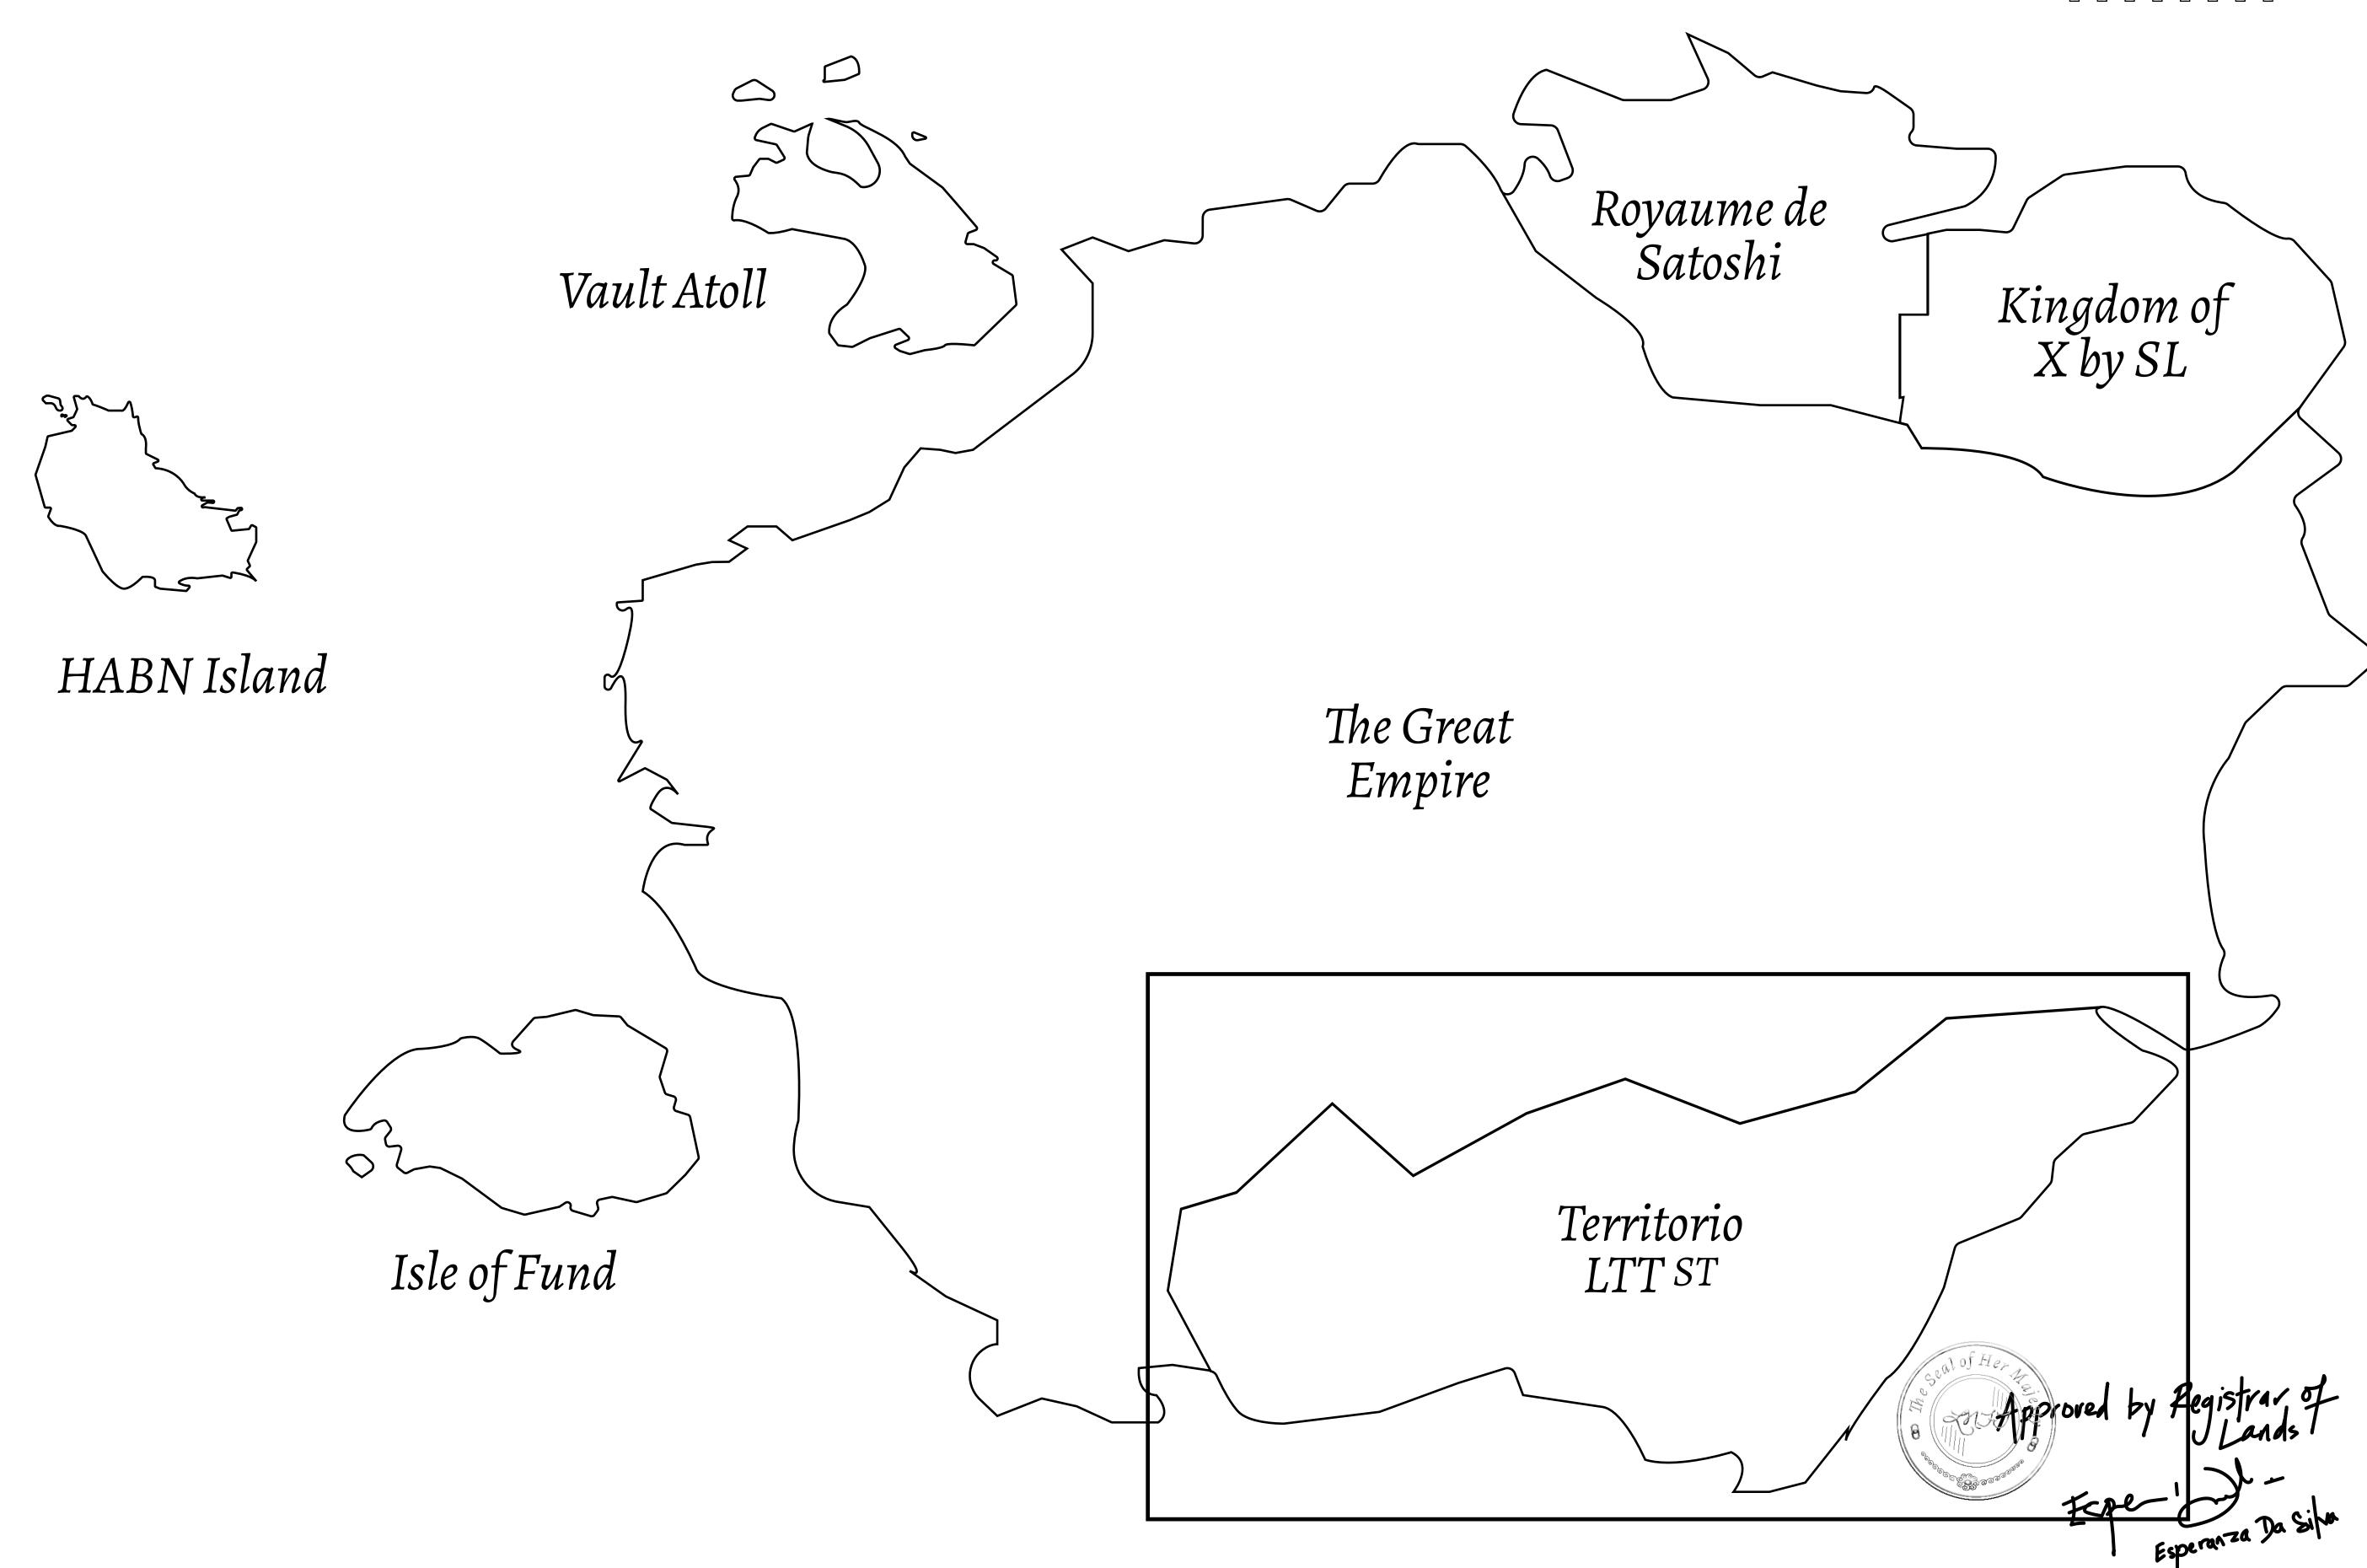

## THE SPANISH ARMADA

The most flamboyant of all of the states, this Spanish-speaking territory houses a clash of cultures. From the LTT trades in the El Mercado district to the solicitations for invites to the Great Empire, and even the traveling Caravans, it is a transient place; people are always on the move on the way to the Great Empire or a trek through the Dividing Range to the Royaume De Satoshi. Commerce uses derivations of LTT such as LTTE, LTTB, and LTTC.

## GEOGRAPHY

COASTLINE
BORDERS
HIGHEST POINT
LOWEST POINT
PLOTS
SCALE

193.03 KM (119.94 MILES)
OCEAN, THE GREAT EMPIRE
MT ELEUTHERIA +1392 M
PUERTO DE LTT 0 M

1045

1:50000

## H.M. LNFT Land Registry

TITLE NUMBER

T0035-221121

ADMINISTRATIVE AREA

TERRITORIO LTT ST

ISSUED 22 November 2021

SCALE **1/50000** 

OWNER ENTITLEMENT