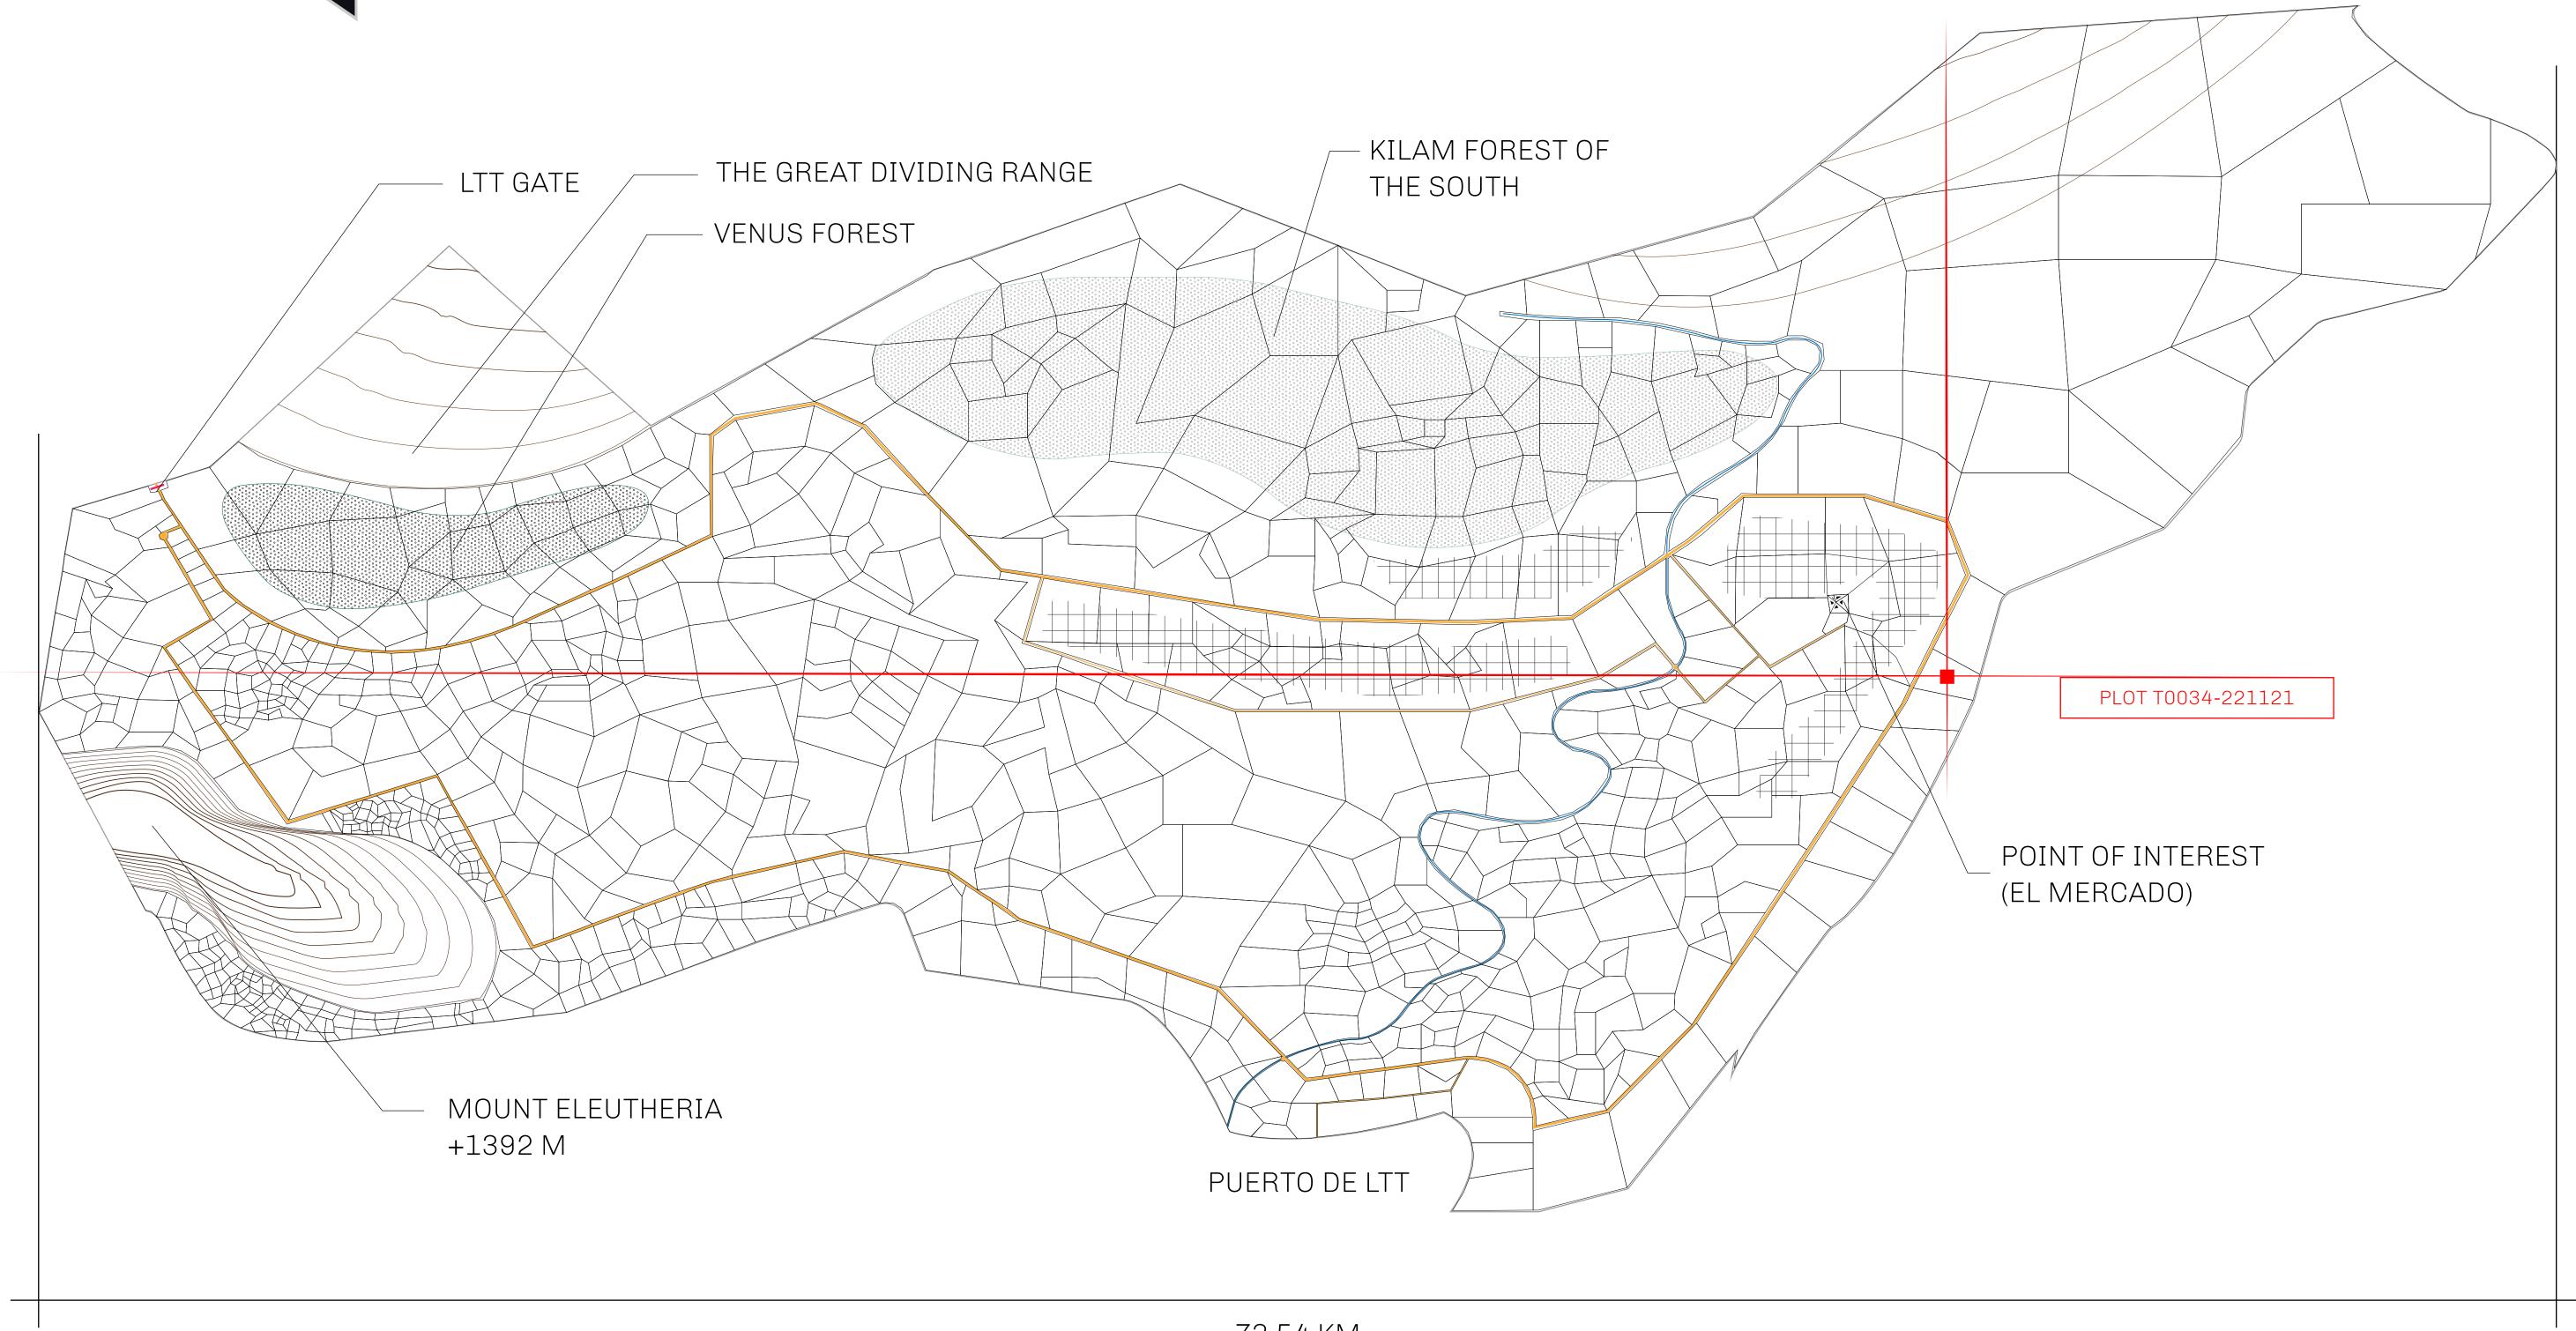

## THE SPANISH ARMADA

The most flamboyant of all of the states, this Spanish-speaking territory houses a clash of cultures. From the LTT trades in the El Mercado district to the solicitations for invites to the Great Empire, and even the traveling Caravans, it is a transient place; people are always on the move on the way to the Great Empire or a trek through the Dividing Range to the Royaume De Satoshi. Commerce uses derivations of LTT such as LTTE, LTTB, and LTTC.

## GEOGRAPHY

COASTLINE
BORDERS
HIGHEST POINT
LOWEST POINT
PLOTS
SCALE

193.03 KM (119.94 MILES)
OCEAN, THE GREAT EMPIRE
MT ELEUTHERIA +1392 M
PUERTO DE LTT 0 M

1045

1:50000

## H.M. LNFT Land Registry

TITLE NUMBER

T0034-221121

ADMINISTRATIVE AREA

TERRITORIO LTT ST

ISSUED 22 November 2021 ...

SCALE **1/50000** 

OWNER ENTITLEMENT