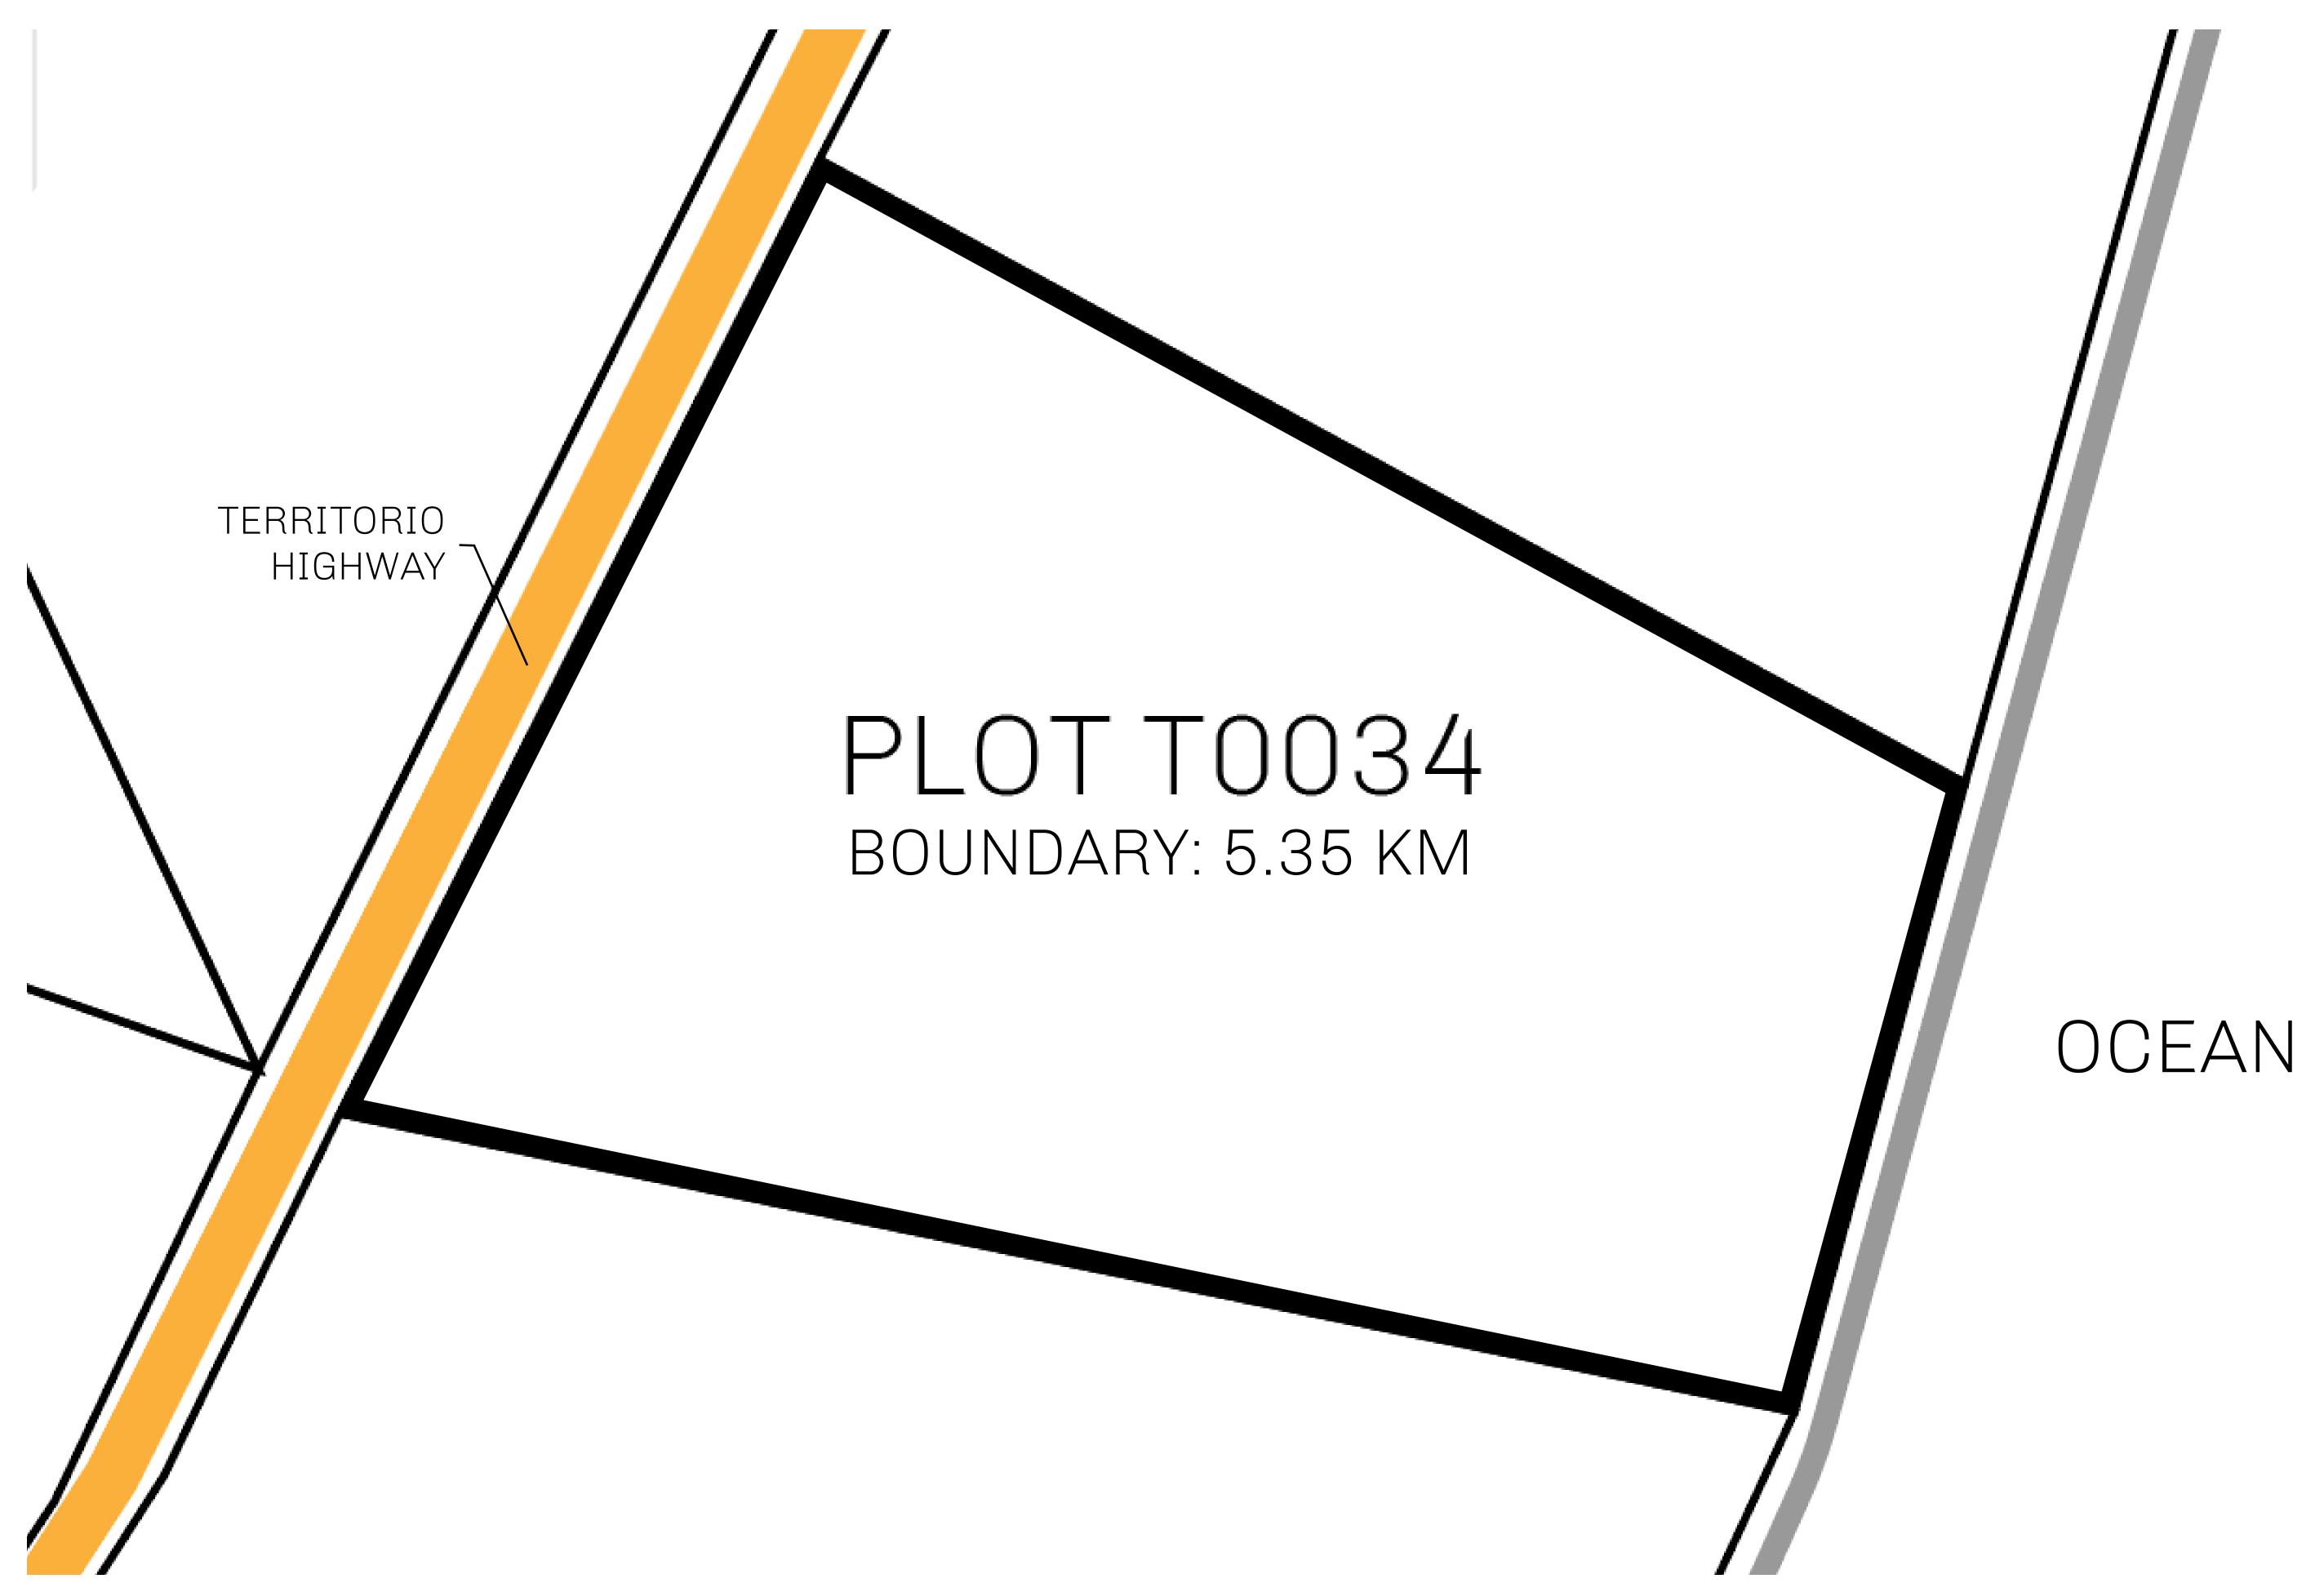

## H.M. LNFT Land Registry

TITLE NUMBER

T0034-221121

ADMINISTRATIVE AREA

TERRITORIO LTT ST

ISSUED 22 November 2021 ...

SCALE **1/50000** 

OWNER ENTITLEMENT