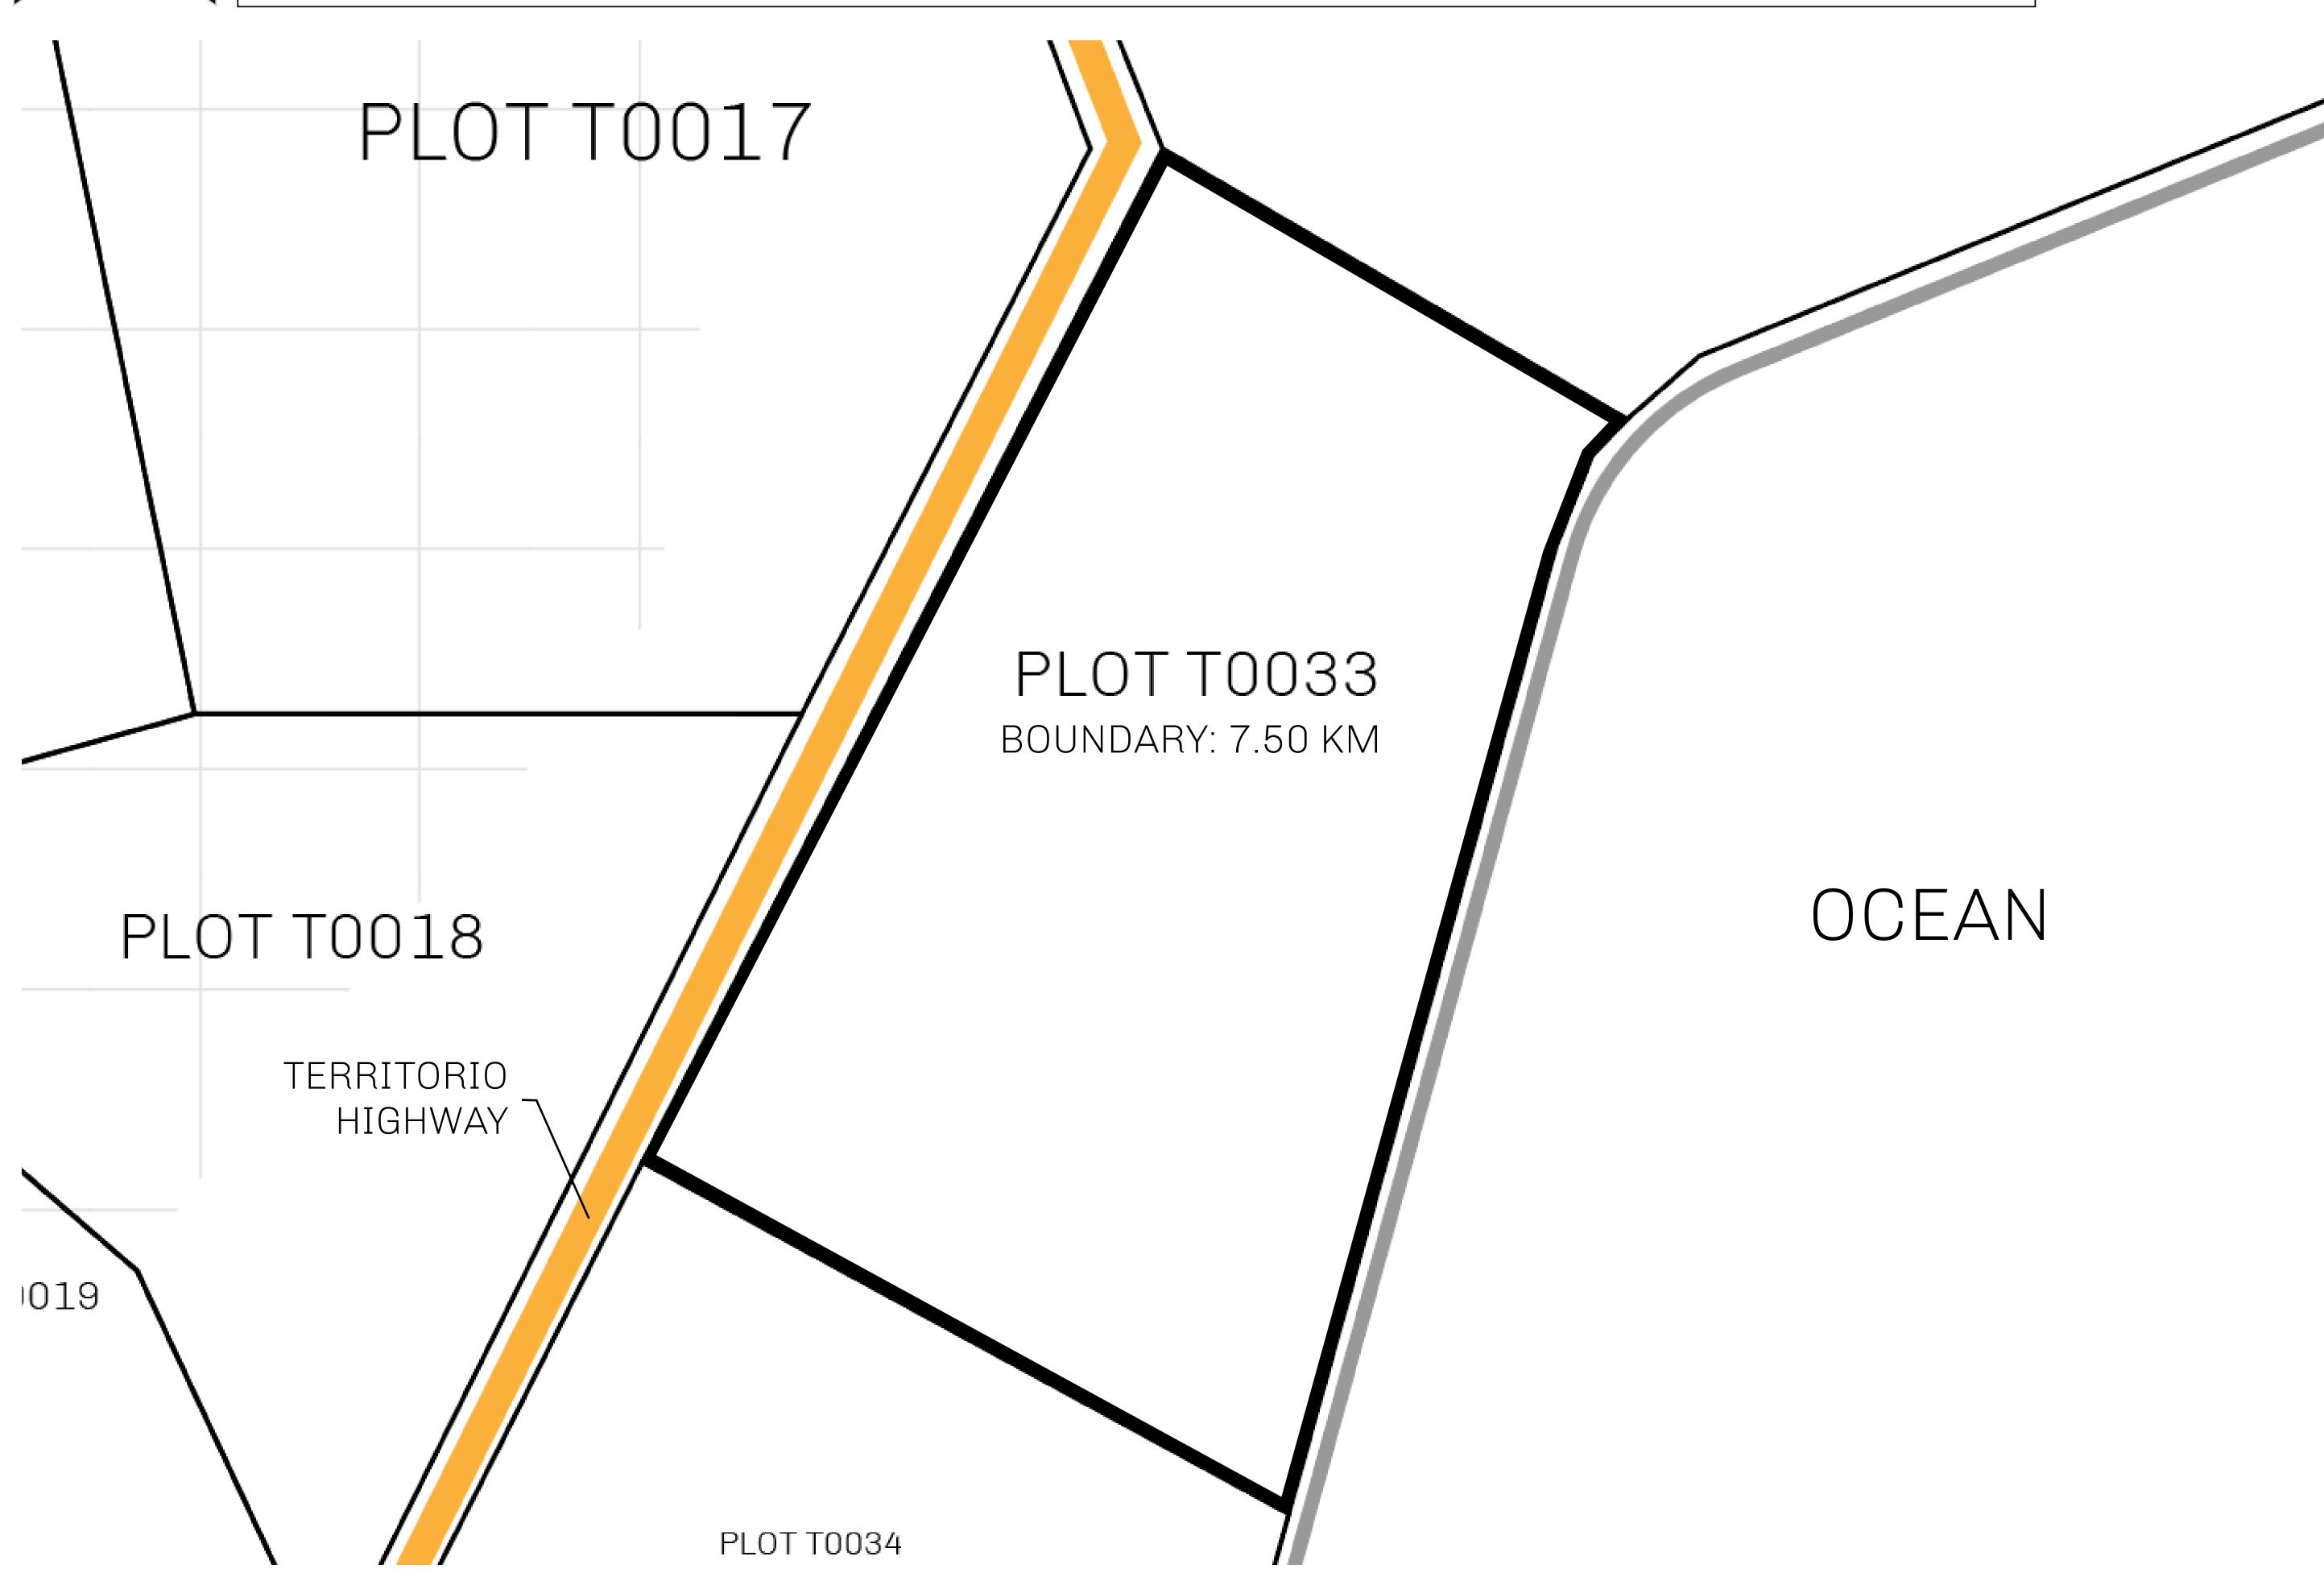

## GEOGRAPHY

COASTLINE
BORDERS
HIGHEST POINT
LOWEST POINT
PLOTS
SCALE

193.03 KM (119.94 MILES)
OCEAN, THE GREAT EMPIRE
MT ELEUTHERIA +1392 M
PUERTO DE LTT 0 M
1045

1:50000

## H.M. LNFT Land Registry

TITLE NUMBER

T0033-221121

TERRITORIO LTT ST

ISSUED 22 November 2021 ...

SCALE **1/50000** 

OWNER ENTITLEMENT

Type W-T: Share of 0.1% of all BUN sales (rewarded in Credits) plus 1% of all LTT redeemed based on number of NFT Stories minted; Mint 4 NFT Stories