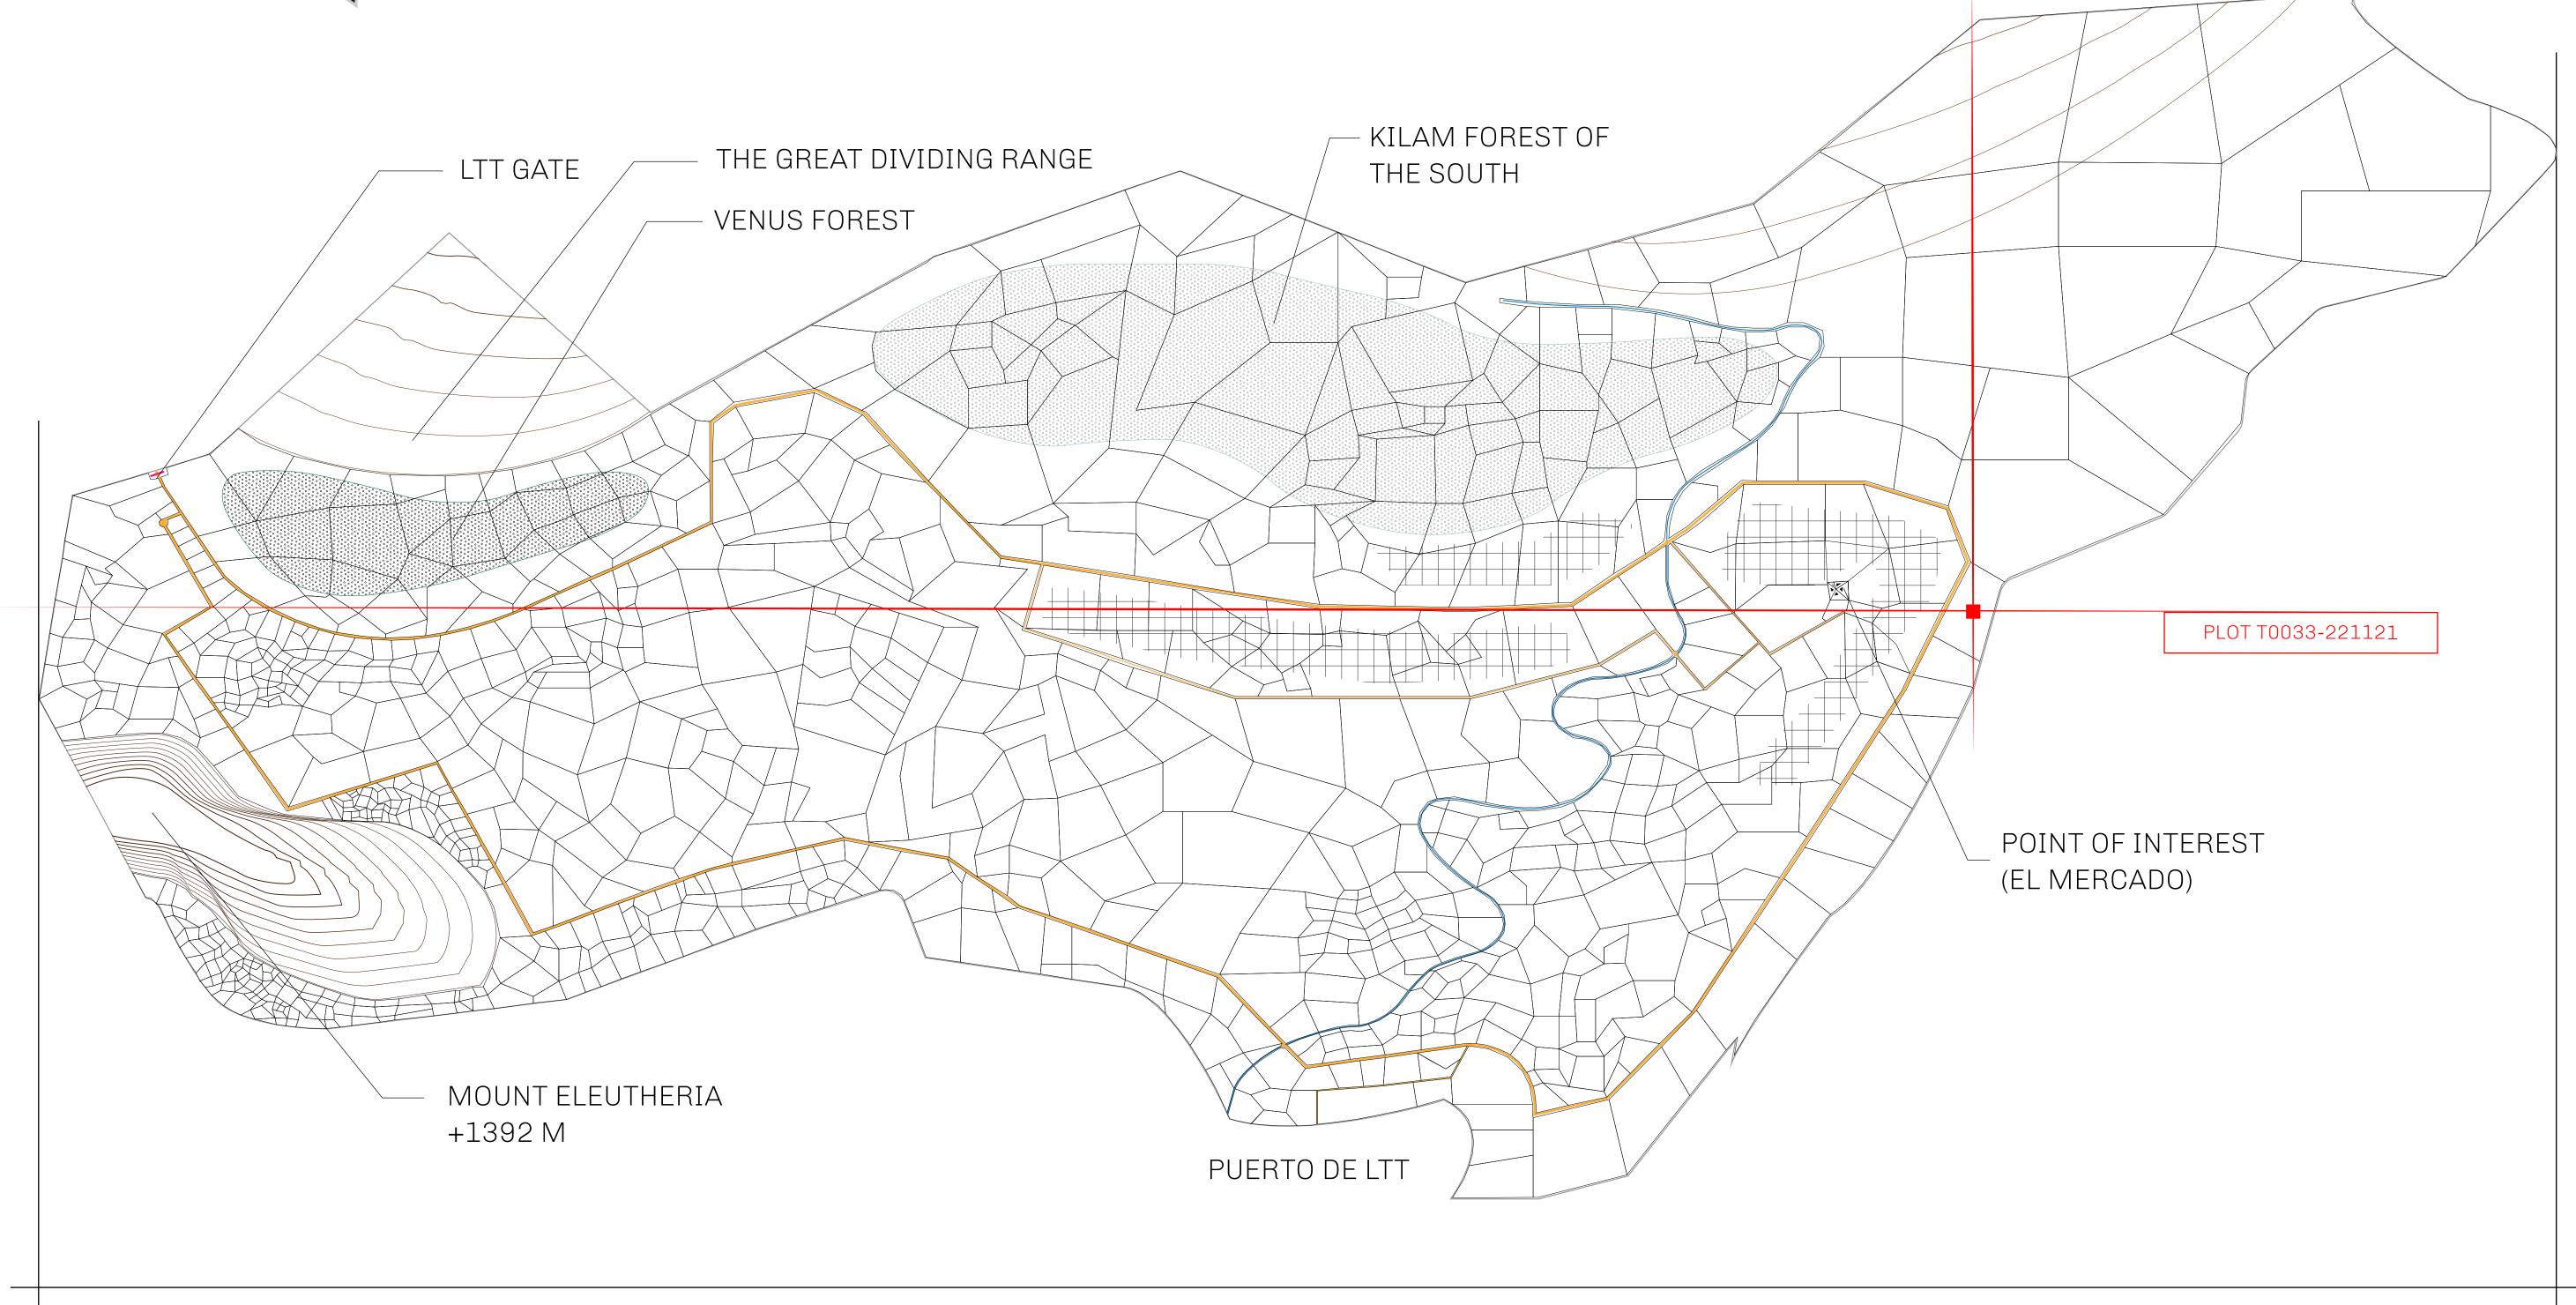

## THE SPANISH ARMADA

The most flamboyant of all of the states, this Spanish-speaking territory houses a clash of cultures. From the LTT trades in the El Mercado district to the solicitations for invites to the Great Empire, and even the traveling Caravans, it is a transient place; people are always on the move on the way to the Great Empire or a trek through the Dividing Range to the Royaume De Satoshi. Commerce uses derivations of LTT such as LTTE, LTTB, and LTTC.

## GEOGRAPHY

COASTLINE
BORDERS
HIGHEST POINT
LOWEST POINT
PLOTS
SCALE

193.03 KM (119.94 MILES)
OCEAN, THE GREAT EMPIRE
MT ELEUTHERIA +1392 M
PUERTO DE LTT 0 M
1045

1:50000

## H.M. LNFT Land Registry

TITLE NUMBER

T0033-221121

TERRITORIO LTT ST

ISSUED 22 November 2021 ...

SCALE **1/50000** 

OWNER ENTITLEMENT

Type W-T: Share of 0.1% of all BUN sales (rewarded in Credits) plus 1% of all LTT redeemed based on number of NFT Stories minted; Mint 4 NFT Stories