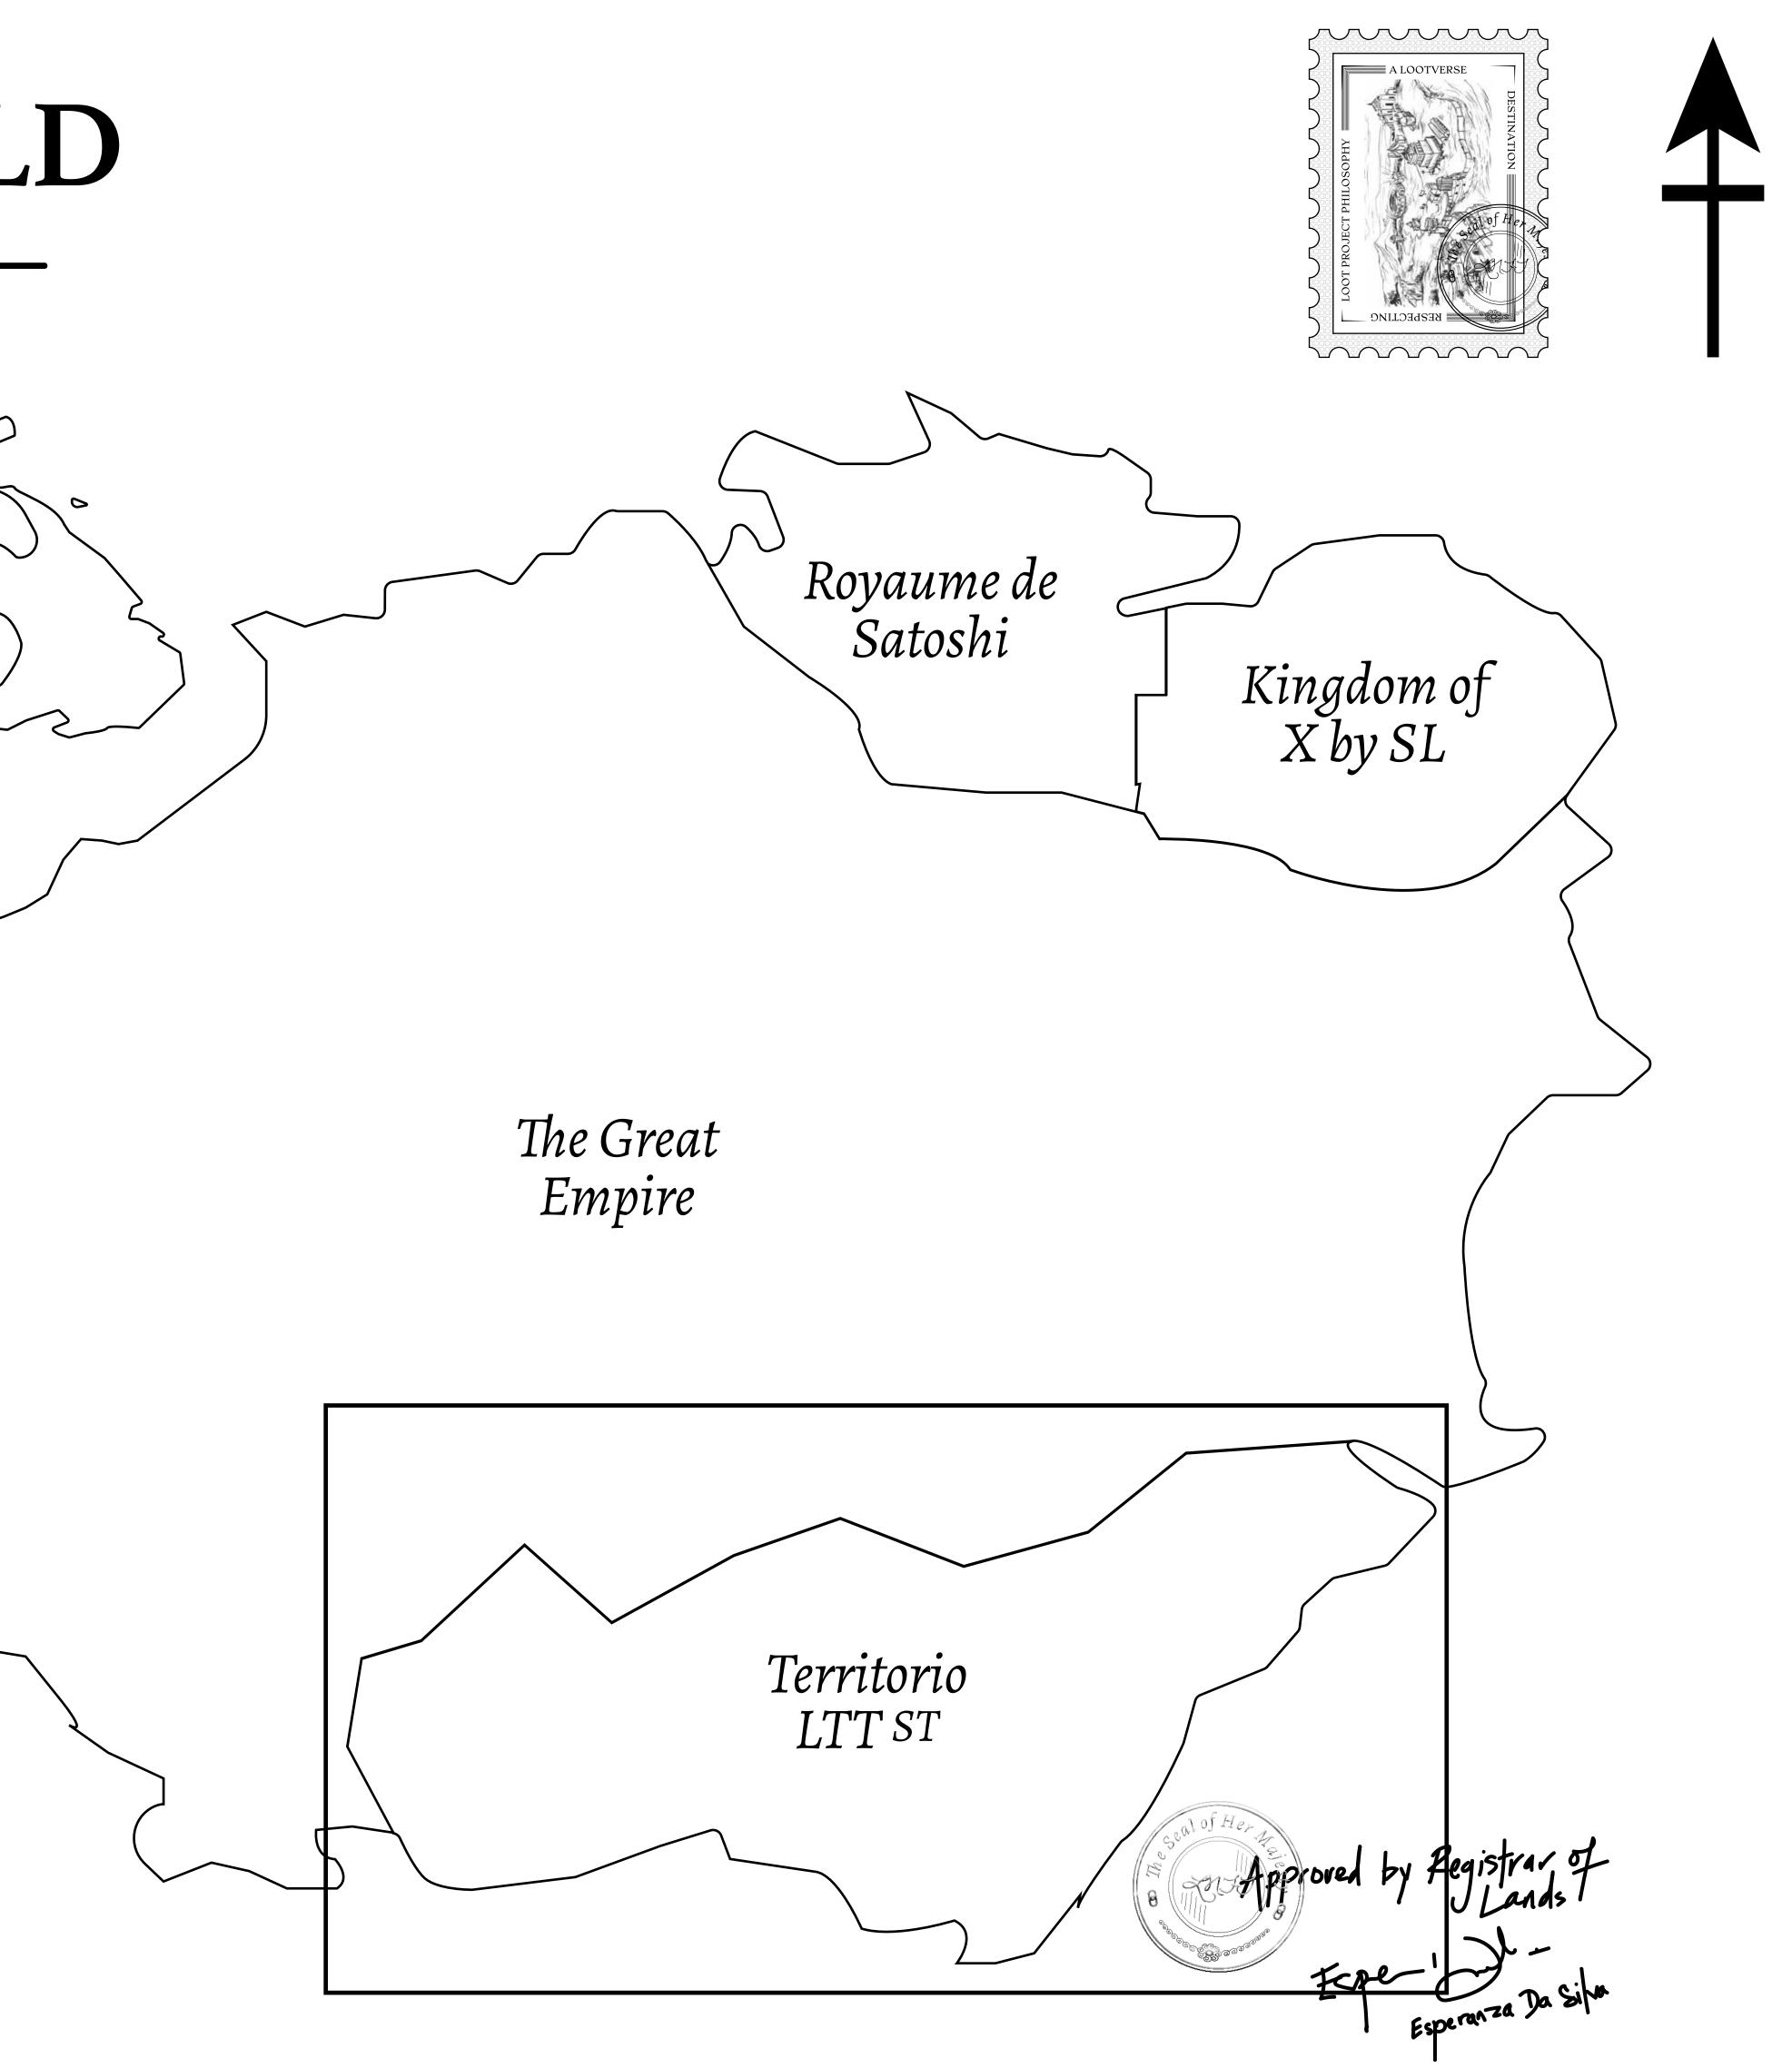

## THE SPANISH ARMADA

The most flamboyant of all of the states, this Spanish-speaking territory houses a clash of cultures. From the LTT trades in the El Mercado district to the solicitations for invites to the Great Empire, and even the traveling Caravans, it is a transient place; people are always on the move on the way to the Great Empire or a trek through the Dividing Range to the Royaume De Satoshi. Commerce uses derivations of LTT such as LTTE, LTTB, and LTTC.

## GEOGRAPHY

COASTLINE BORDERS HIGHEST POINT LOWEST POINT PLOTS SCALE

193.03 KM (119.94 MILES) OCEAN, THE GREAT EMPIRE MT ELEUTHERIA +1392 M PUERTO DE LTT O M 1045 1:50000

73.54 KM

|                                  | TITLE NUMBER<br><b>T0032-221121</b> |                                             |                        |
|----------------------------------|-------------------------------------|---------------------------------------------|------------------------|
|                                  |                                     |                                             |                        |
| y                                |                                     |                                             |                        |
| O LTT ST                         | ISSUED                              | 22 November 2021 Jb.                        | SCALE 1/50000          |
| are of 0.1% of<br>T Stories mint |                                     | les (rewarded in Credits) pl<br>NFT Stories | us 1% of all LTT redee |
|                                  |                                     |                                             | PLO                    |
|                                  |                                     |                                             |                        |
|                                  |                                     |                                             |                        |
|                                  |                                     |                                             |                        |
|                                  |                                     |                                             |                        |
| OT 1                             | ΓOC                                 | 132                                         |                        |
| NDARY                            | 15.5                                | 3 KM                                        |                        |
|                                  |                                     |                                             |                        |
|                                  |                                     |                                             |                        |
|                                  |                                     |                                             |                        |
|                                  |                                     |                                             |                        |
|                                  |                                     |                                             |                        |
|                                  |                                     |                                             | OCEAN                  |
|                                  |                                     |                                             |                        |