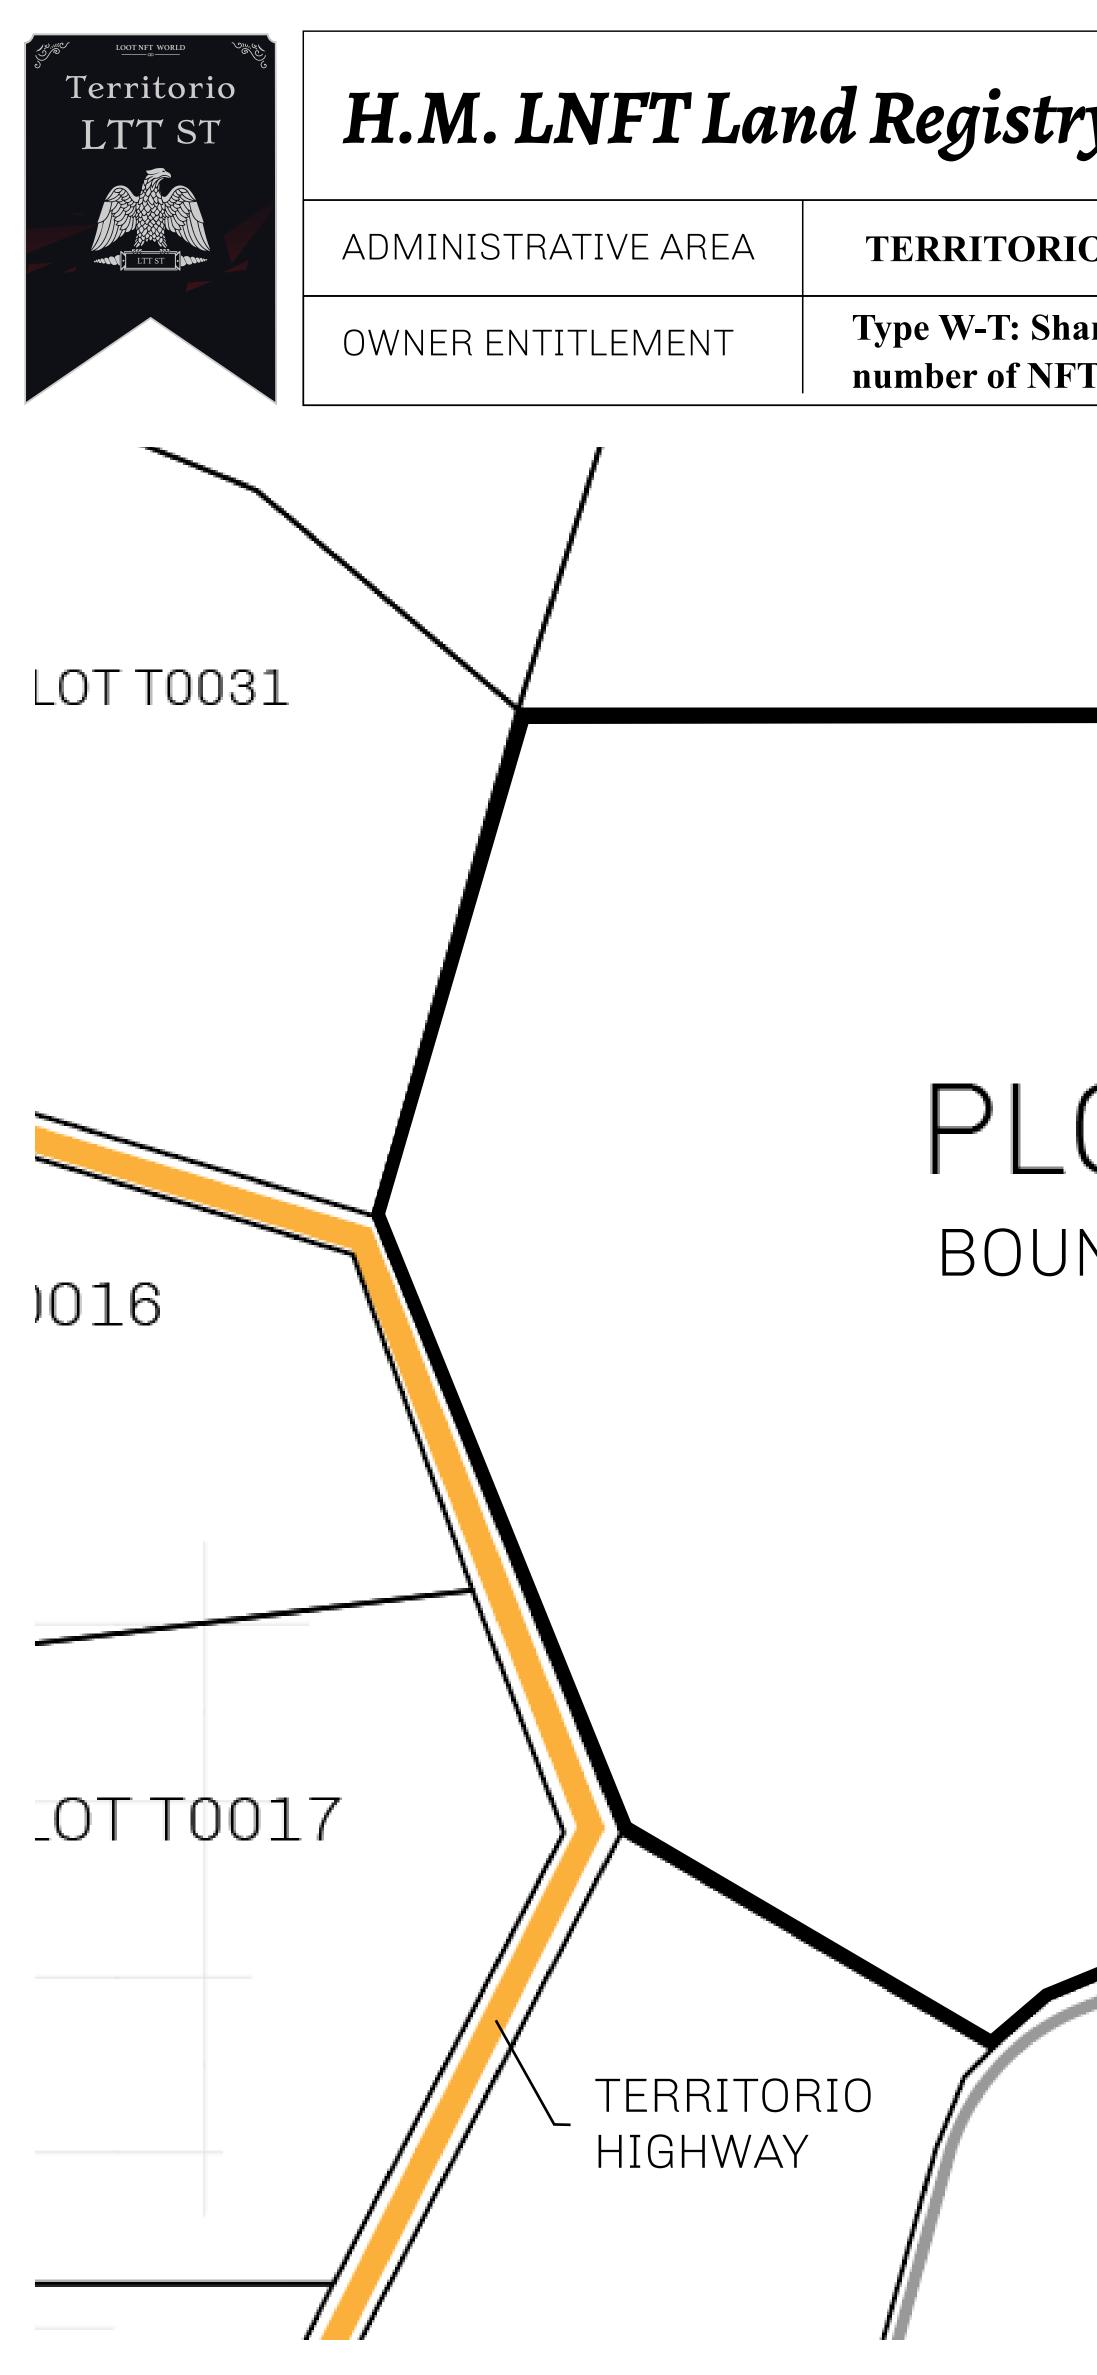

## GEOGRAPHY

COASTLINE BORDERS HIGHEST POINT LOWEST POINT PLOTS SCALE

193.03 KM (119.94 MILES) OCEAN, THE GREAT EMPIRE MT ELEUTHERIA +1392 M PUERTO DE LTT O M 1045 1:50000

73.54 KM

|                                  | TITLE NUMBER<br><b>T0032-221121</b> |                                             |                        |
|----------------------------------|-------------------------------------|---------------------------------------------|------------------------|
|                                  |                                     |                                             |                        |
| y                                |                                     |                                             |                        |
| O LTT ST                         | ISSUED                              | 22 November 2021 Jb.                        | SCALE 1/50000          |
| are of 0.1% of<br>T Stories mint |                                     | les (rewarded in Credits) pl<br>NFT Stories | us 1% of all LTT redee |
|                                  |                                     |                                             | PLO                    |
|                                  |                                     |                                             |                        |
|                                  |                                     |                                             |                        |
|                                  |                                     |                                             |                        |
|                                  |                                     |                                             |                        |
| OT 1                             | ΓOC                                 | 132                                         |                        |
| NDARY                            | 15.5                                | 3 KM                                        |                        |
|                                  |                                     |                                             |                        |
|                                  |                                     |                                             |                        |
|                                  |                                     |                                             |                        |
|                                  |                                     |                                             |                        |
|                                  |                                     |                                             |                        |
|                                  |                                     |                                             | OCEAN                  |
|                                  |                                     |                                             |                        |