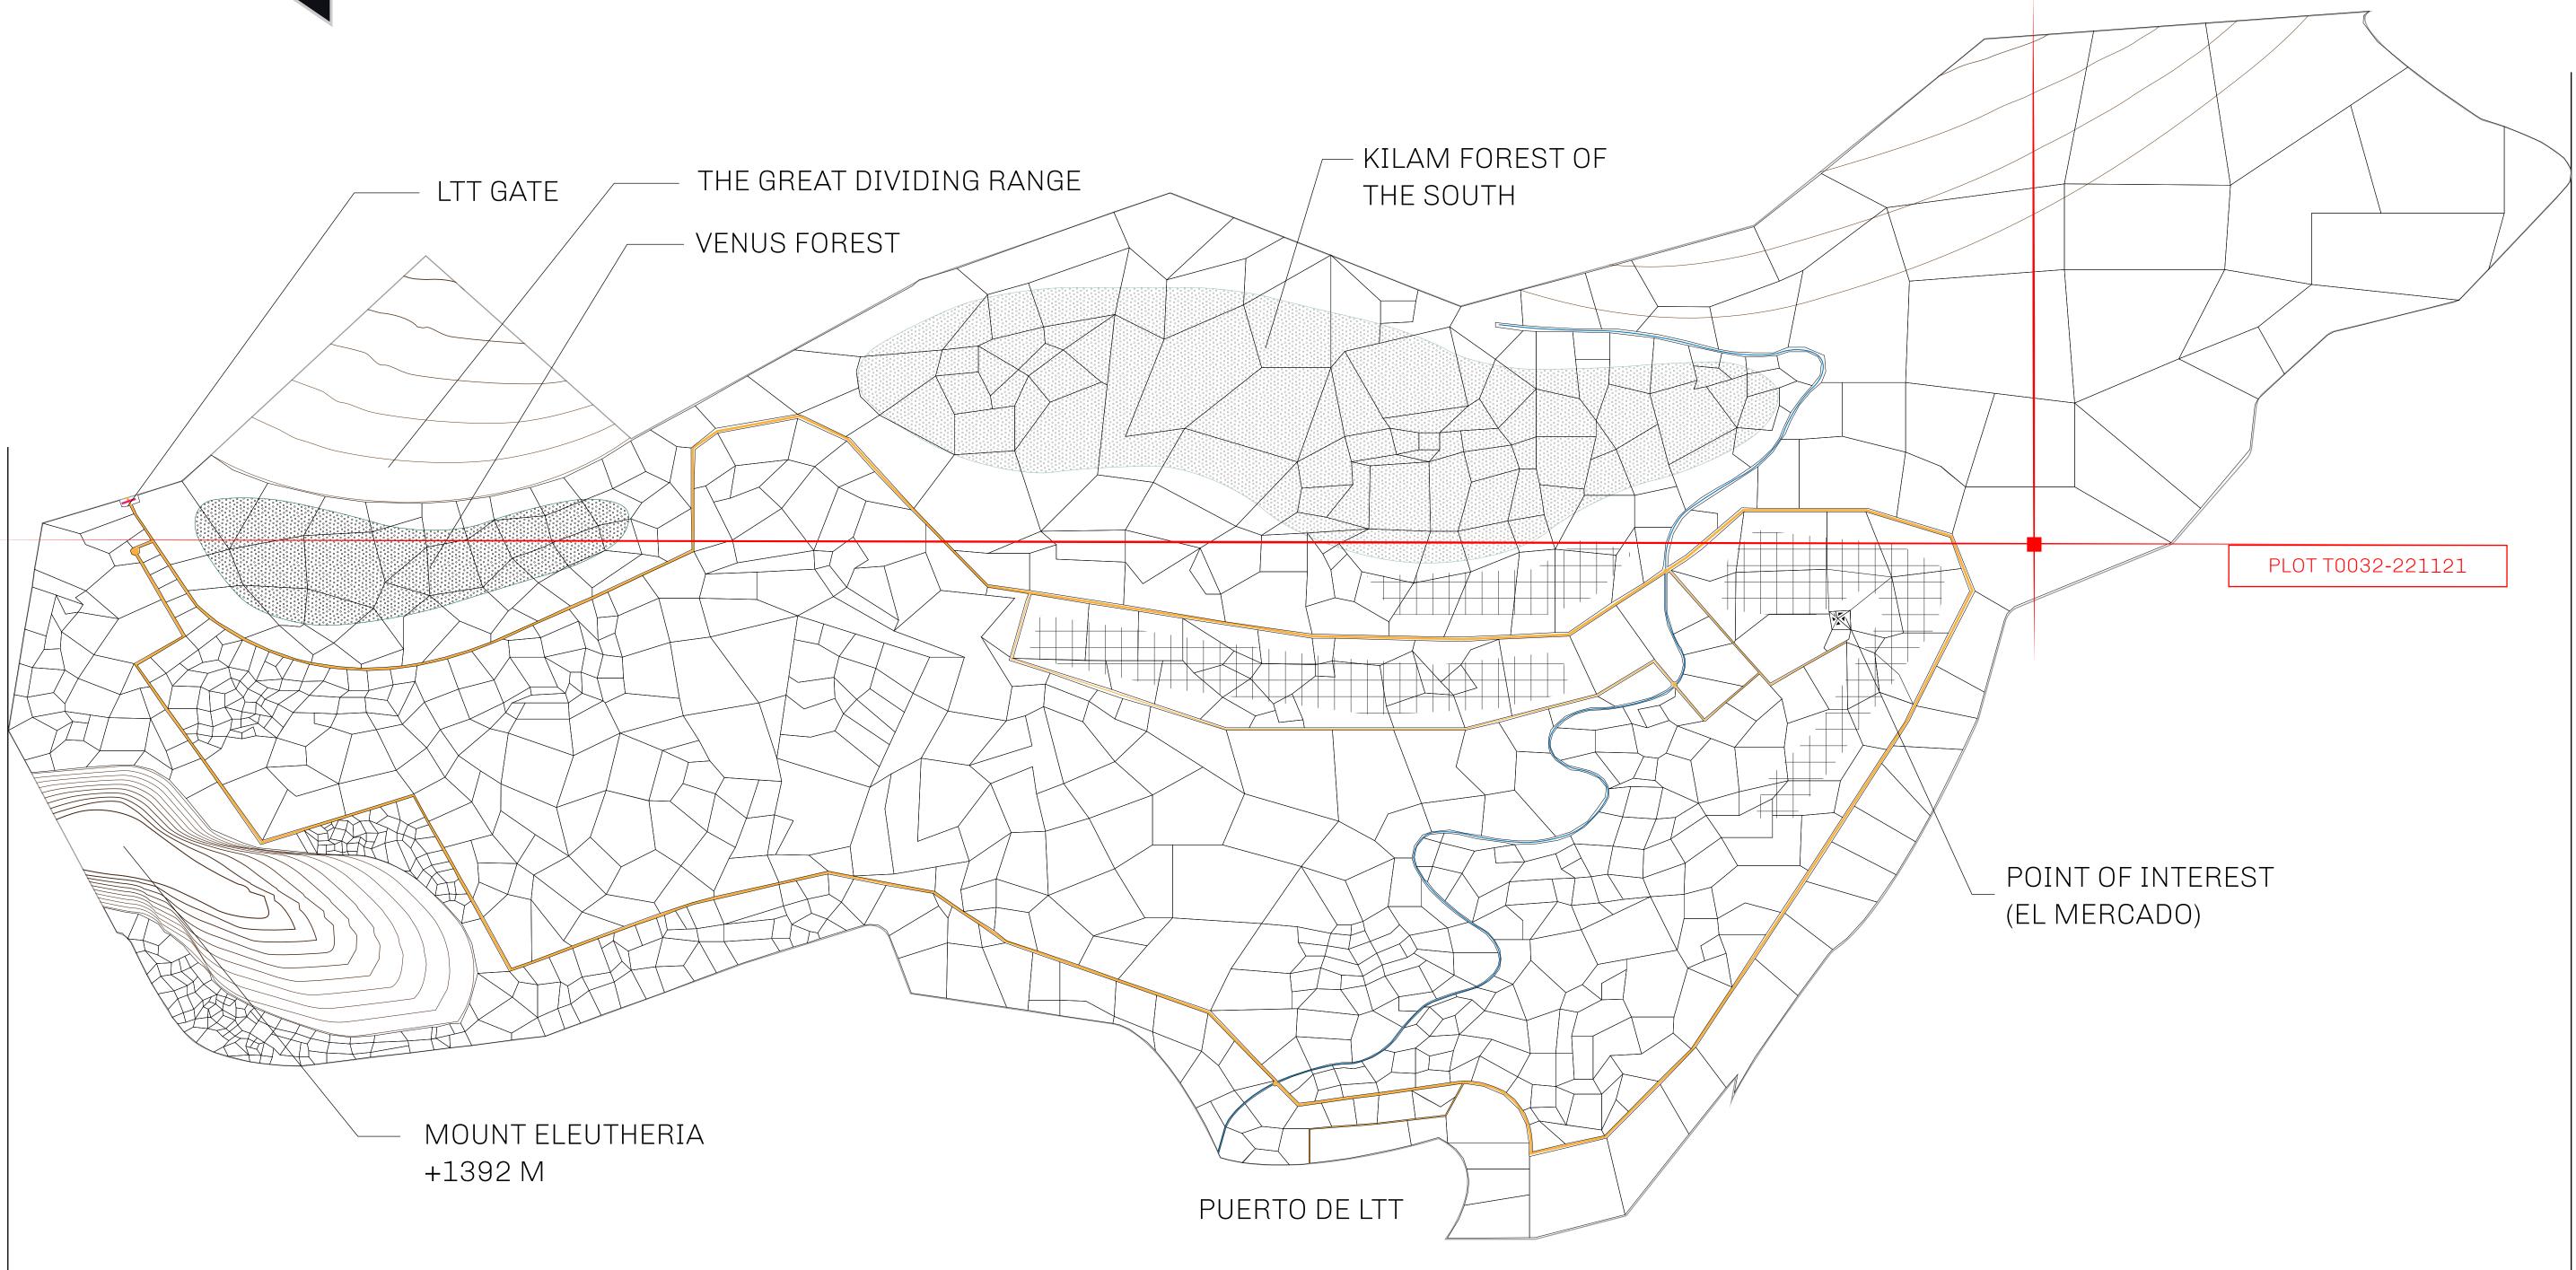

## THE SPANISH ARMADA

The most flamboyant of all of the states, this Spanish-speaking territory houses a clash of cultures. From the LTT trades in the El Mercado district to the solicitations for invites to the Great Empire, and even the traveling Caravans, it is a transient place; people are always on the move on the way to the Great Empire or a trek through the Dividing Range to the Royaume De Satoshi. Commerce uses derivations of LTT such as LTTE, LTTB, and LTTC.

## GEOGRAPHY

COASTLINE BORDERS HIGHEST POINT LOWEST POINT PLOTS SCALE

193.03 KM (119.94 MILES) OCEAN, THE GREAT EMPIRE MT ELEUTHERIA +1392 M PUERTO DE LTT O M 1045 1:50000

73.54 KM

|                                  | TITLE NUMBER<br><b>T0032-221121</b> |                                             |                        |
|----------------------------------|-------------------------------------|---------------------------------------------|------------------------|
|                                  |                                     |                                             |                        |
| y                                |                                     |                                             |                        |
| O LTT ST                         | ISSUED                              | 22 November 2021 Jb.                        | SCALE 1/50000          |
| are of 0.1% of<br>T Stories mint |                                     | les (rewarded in Credits) pl<br>NFT Stories | us 1% of all LTT redee |
|                                  |                                     |                                             | PLO                    |
|                                  |                                     |                                             |                        |
|                                  |                                     |                                             |                        |
|                                  |                                     |                                             |                        |
|                                  |                                     |                                             |                        |
| OT 1                             | ΓOC                                 | 132                                         |                        |
| NDARY                            | 15.5                                | 3 KM                                        |                        |
|                                  |                                     |                                             |                        |
|                                  |                                     |                                             |                        |
|                                  |                                     |                                             |                        |
|                                  |                                     |                                             |                        |
|                                  |                                     |                                             |                        |
|                                  |                                     |                                             | OCEAN                  |
|                                  |                                     |                                             |                        |