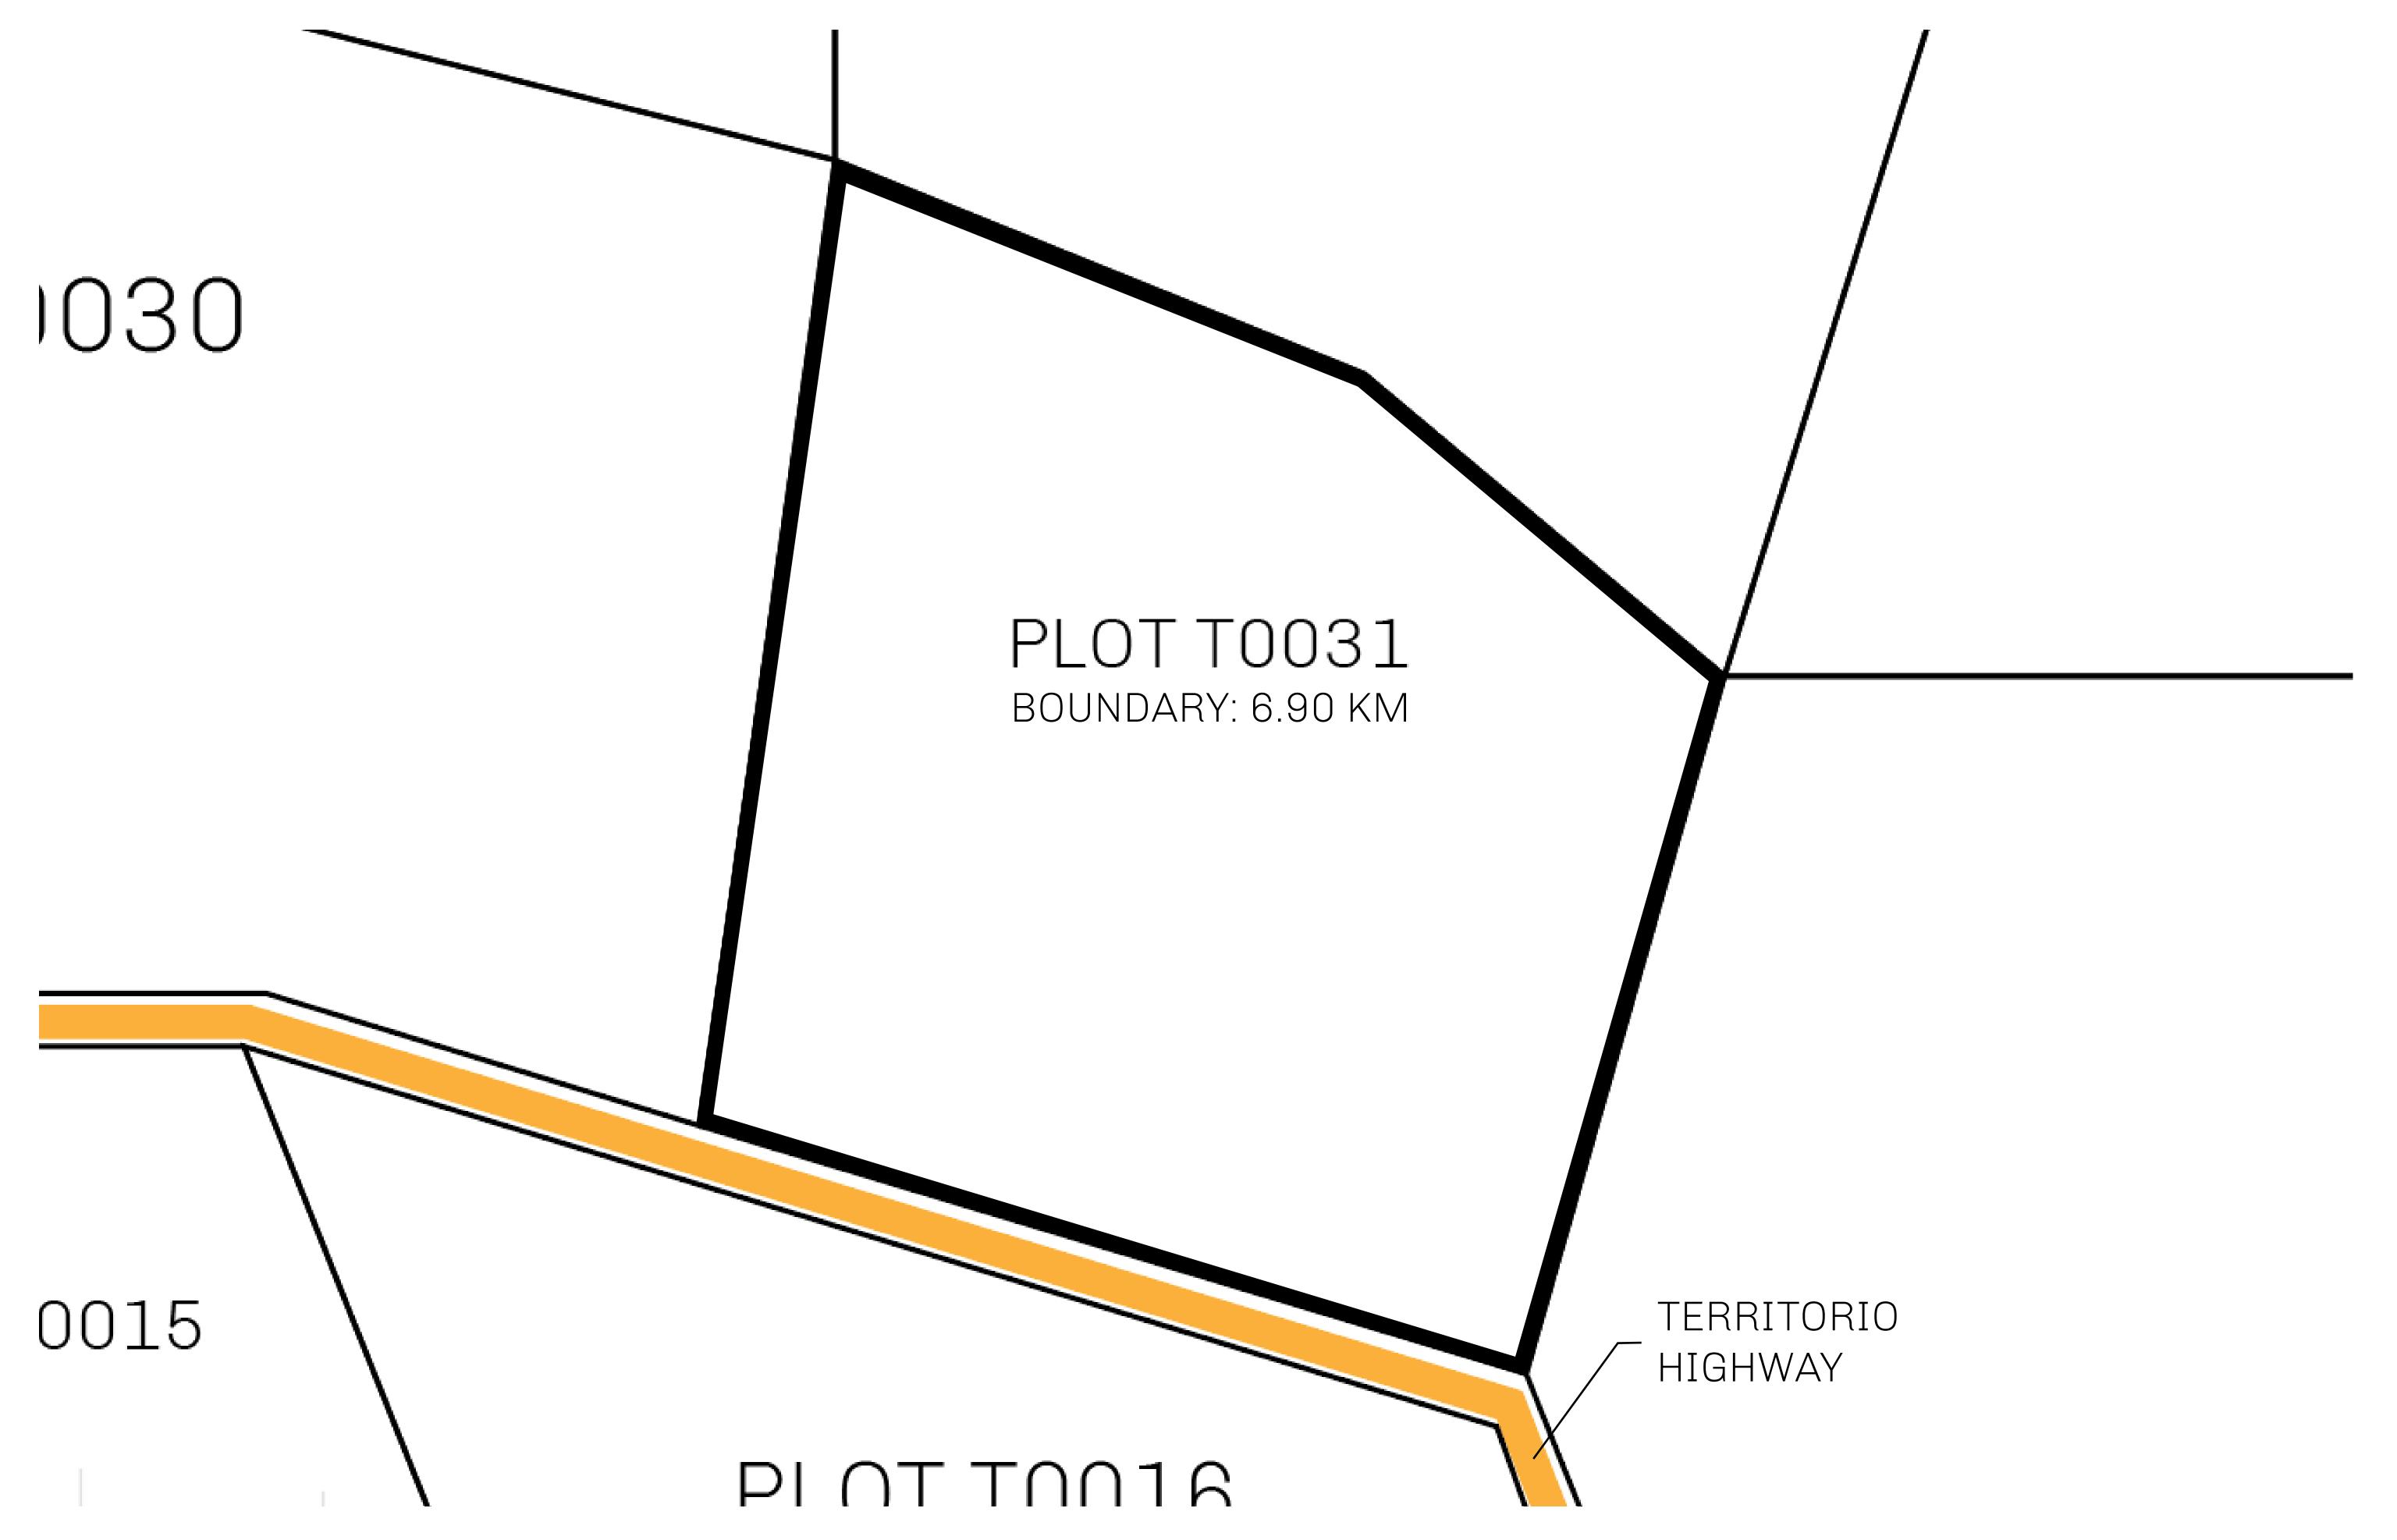

## GEOGRAPHY

COASTLINE
BORDERS
HIGHEST POINT
LOWEST POINT
PLOTS
SCALE

193.03 KM (119.94 MILES)
OCEAN, THE GREAT EMPIRE
MT ELEUTHERIA +1392 M
PUERTO DE LTT 0 M
1045

1:50000

## H.M. LNFT Land Registry

TITLE NUMBER

ADMINISTRATIVE AREA

TERRITORIO LTT ST

ISSUED 22 November 2021 ...

SCALE **1/50000** 

OWNER ENTITLEMENT

Type W-T: Share of 0.1% of all BUN sales (rewarded in Credits) plus 1% of all LTT redeemed based on number of NFT Stories minted; Mint 4 NFT Stories