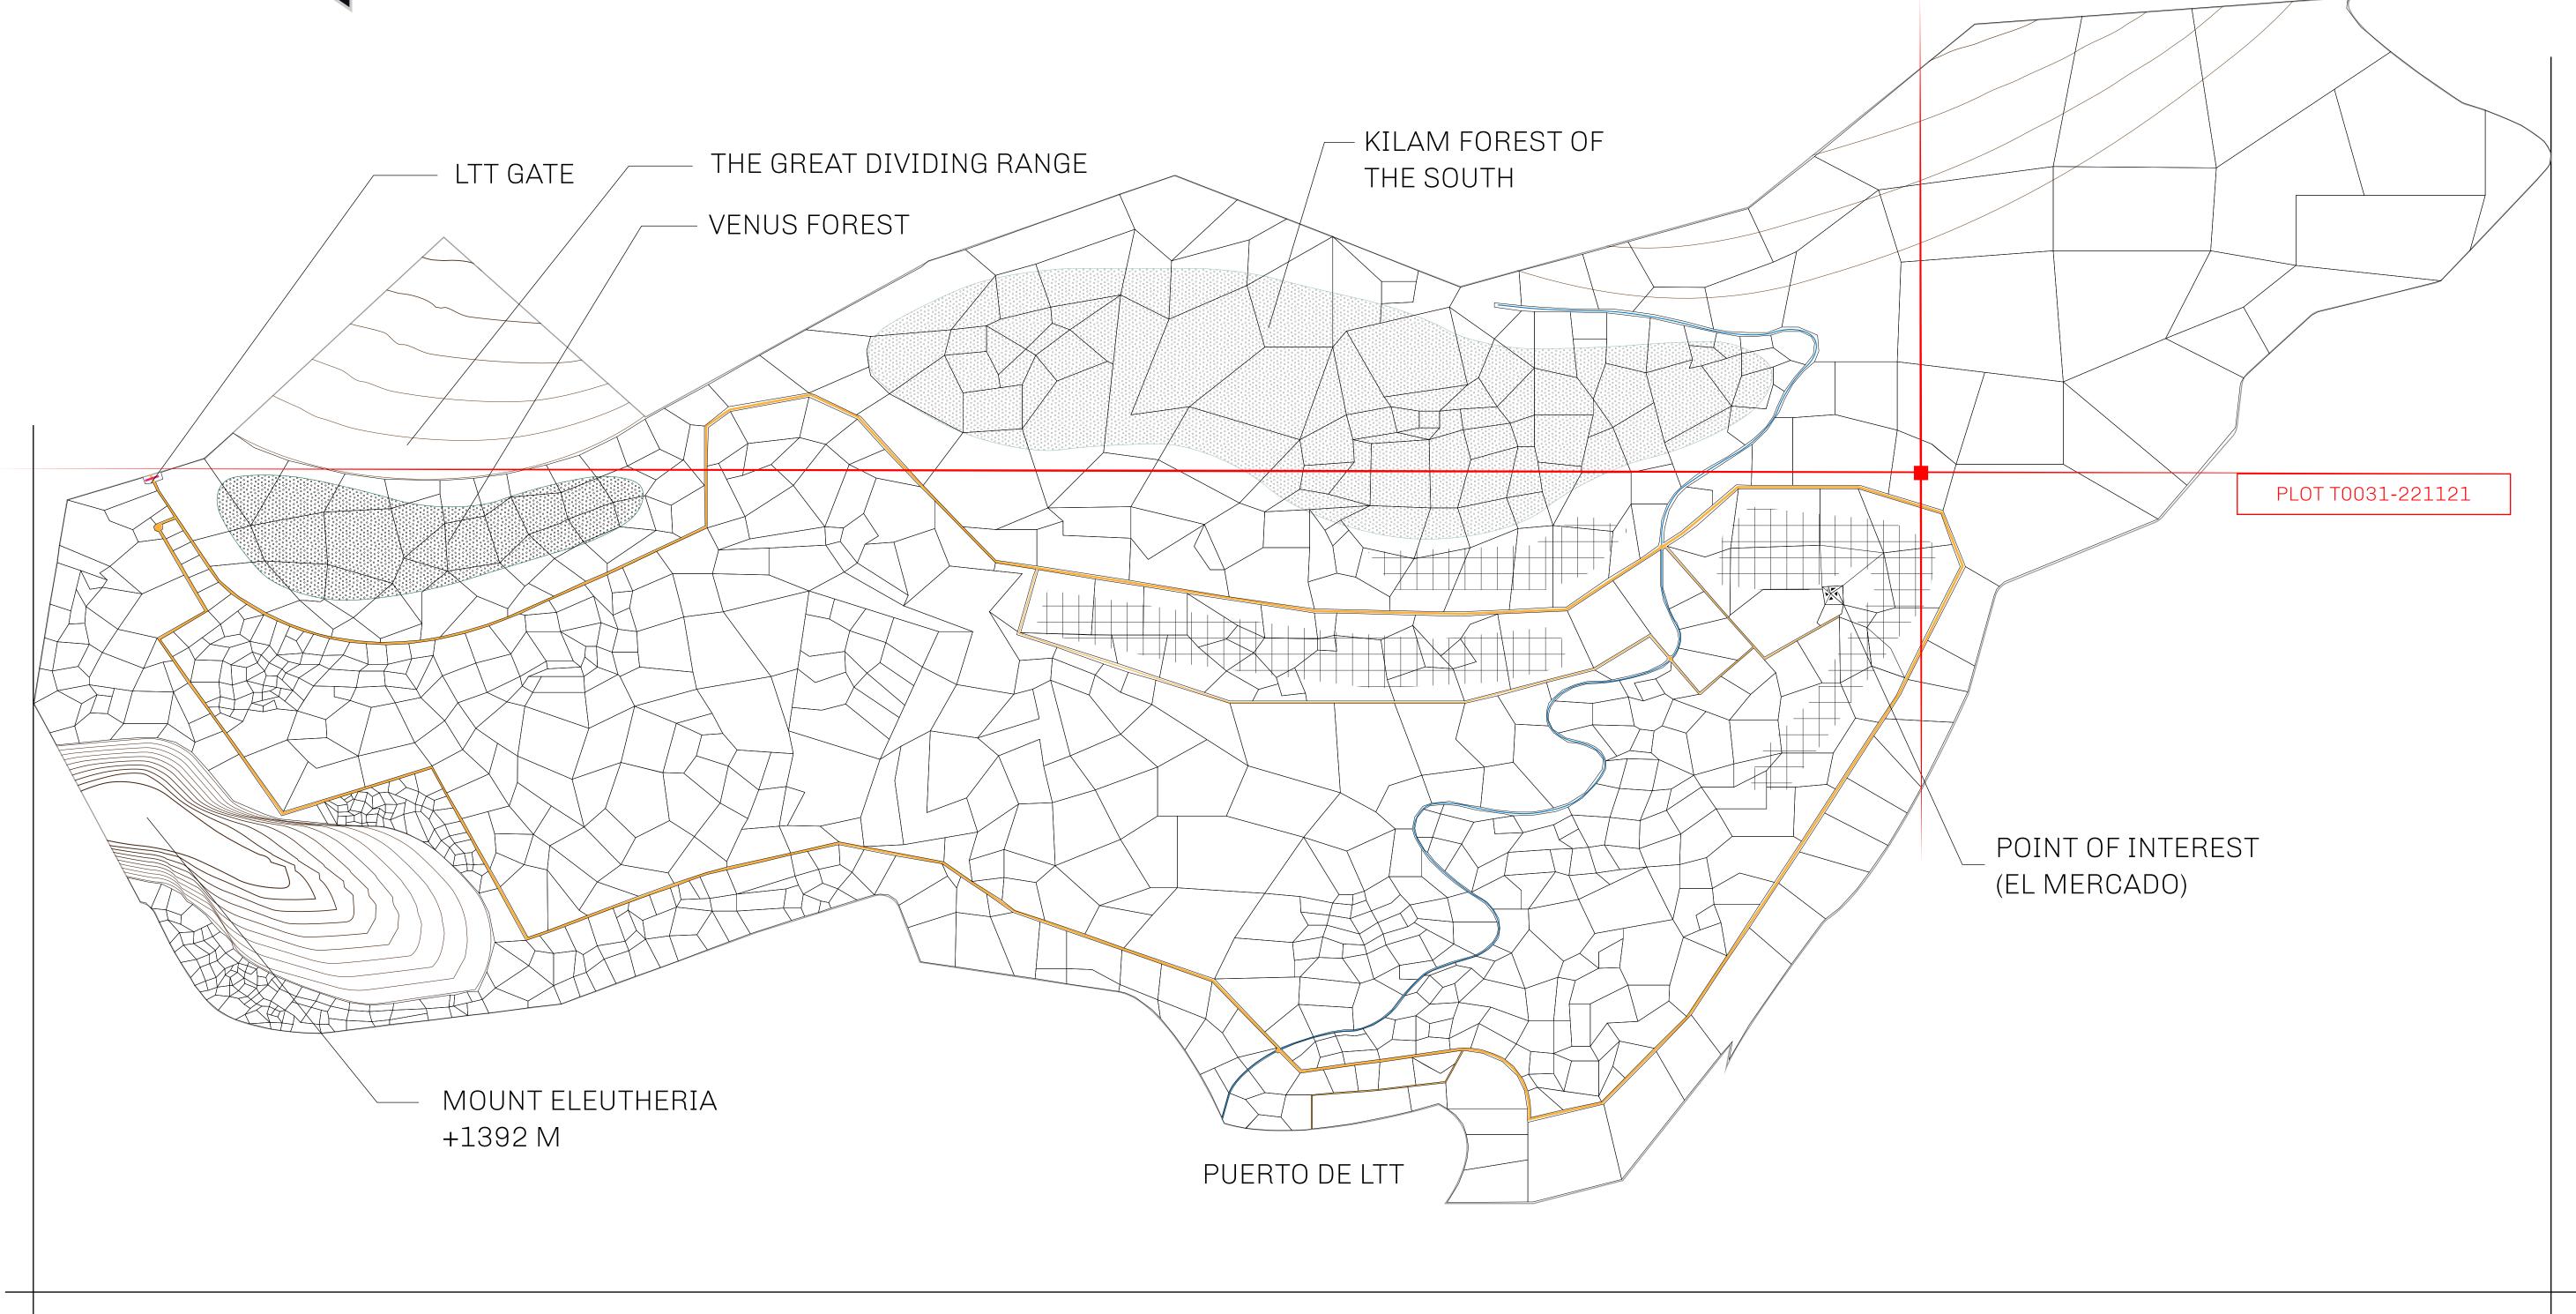

## THE SPANISH ARMADA

The most flamboyant of all of the states, this Spanish-speaking territory houses a clash of cultures. From the LTT trades in the El Mercado district to the solicitations for invites to the Great Empire, and even the traveling Caravans, it is a transient place; people are always on the move on the way to the Great Empire or a trek through the Dividing Range to the Royaume De Satoshi. Commerce uses derivations of LTT such as LTTE, LTTB, and LTTC.

## GEOGRAPHY

COASTLINE
BORDERS
HIGHEST POINT
LOWEST POINT
PLOTS
SCALE

193.03 KM (119.94 MILES)
OCEAN, THE GREAT EMPIRE
MT ELEUTHERIA +1392 M
PUERTO DE LTT 0 M
1045

1:50000