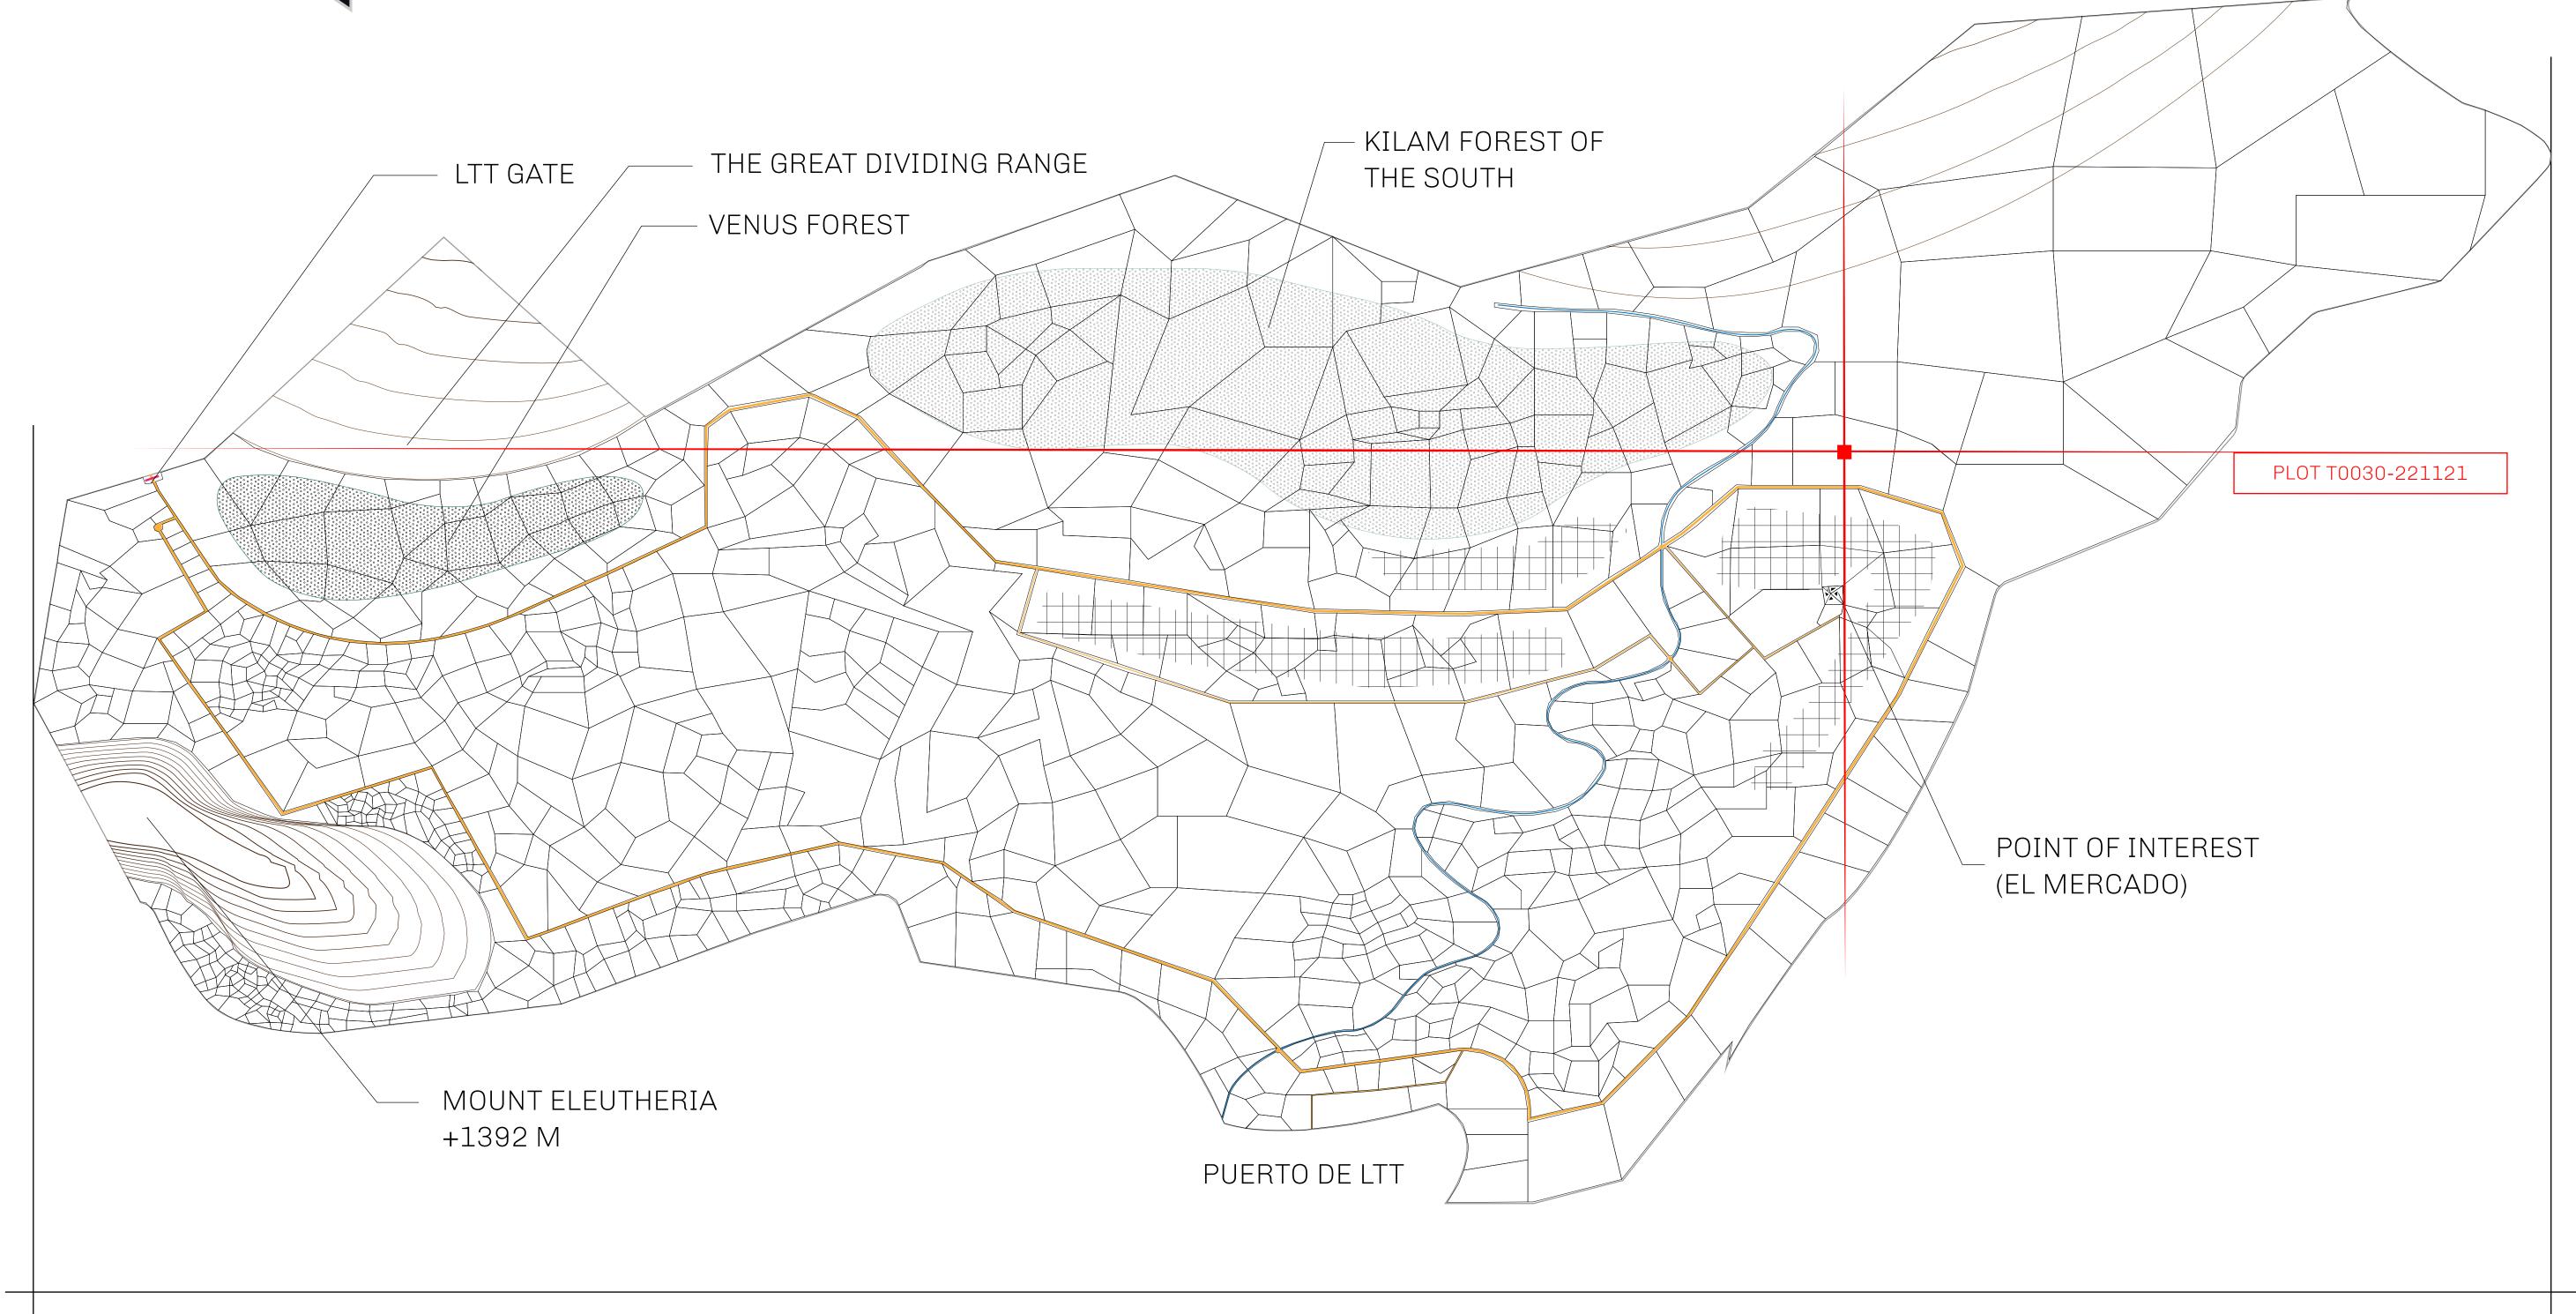

## GEOGRAPHY

COASTLINE
BORDERS
HIGHEST POINT
LOWEST POINT
PLOTS
SCALE

193.03 KM (119.94 MILES)
OCEAN, THE GREAT EMPIRE
MT ELEUTHERIA +1392 M
PUERTO DE LTT 0 M

1045

1:50000

## H.M. LNFT Land Registry

TITLE NUMBER

T0030-221121

ADMINISTRATIVE AREA

TERRITORIO LTT ST

ISSUED 22 November 2021

SCALE **1/50000** 

OWNER ENTITLEMENT

Type W-T: Share of 0.1% of all BUN sales (rewarded in Credits) plus 1% of all LTT redeemed based on number of NFT Stories minted; Mint 4 NFT Stories

RIVER ELEUSIS

T T0029

PLOT TOO30

BOUNDARY: 9.70 KM

TERRITORIO HIGHWAY