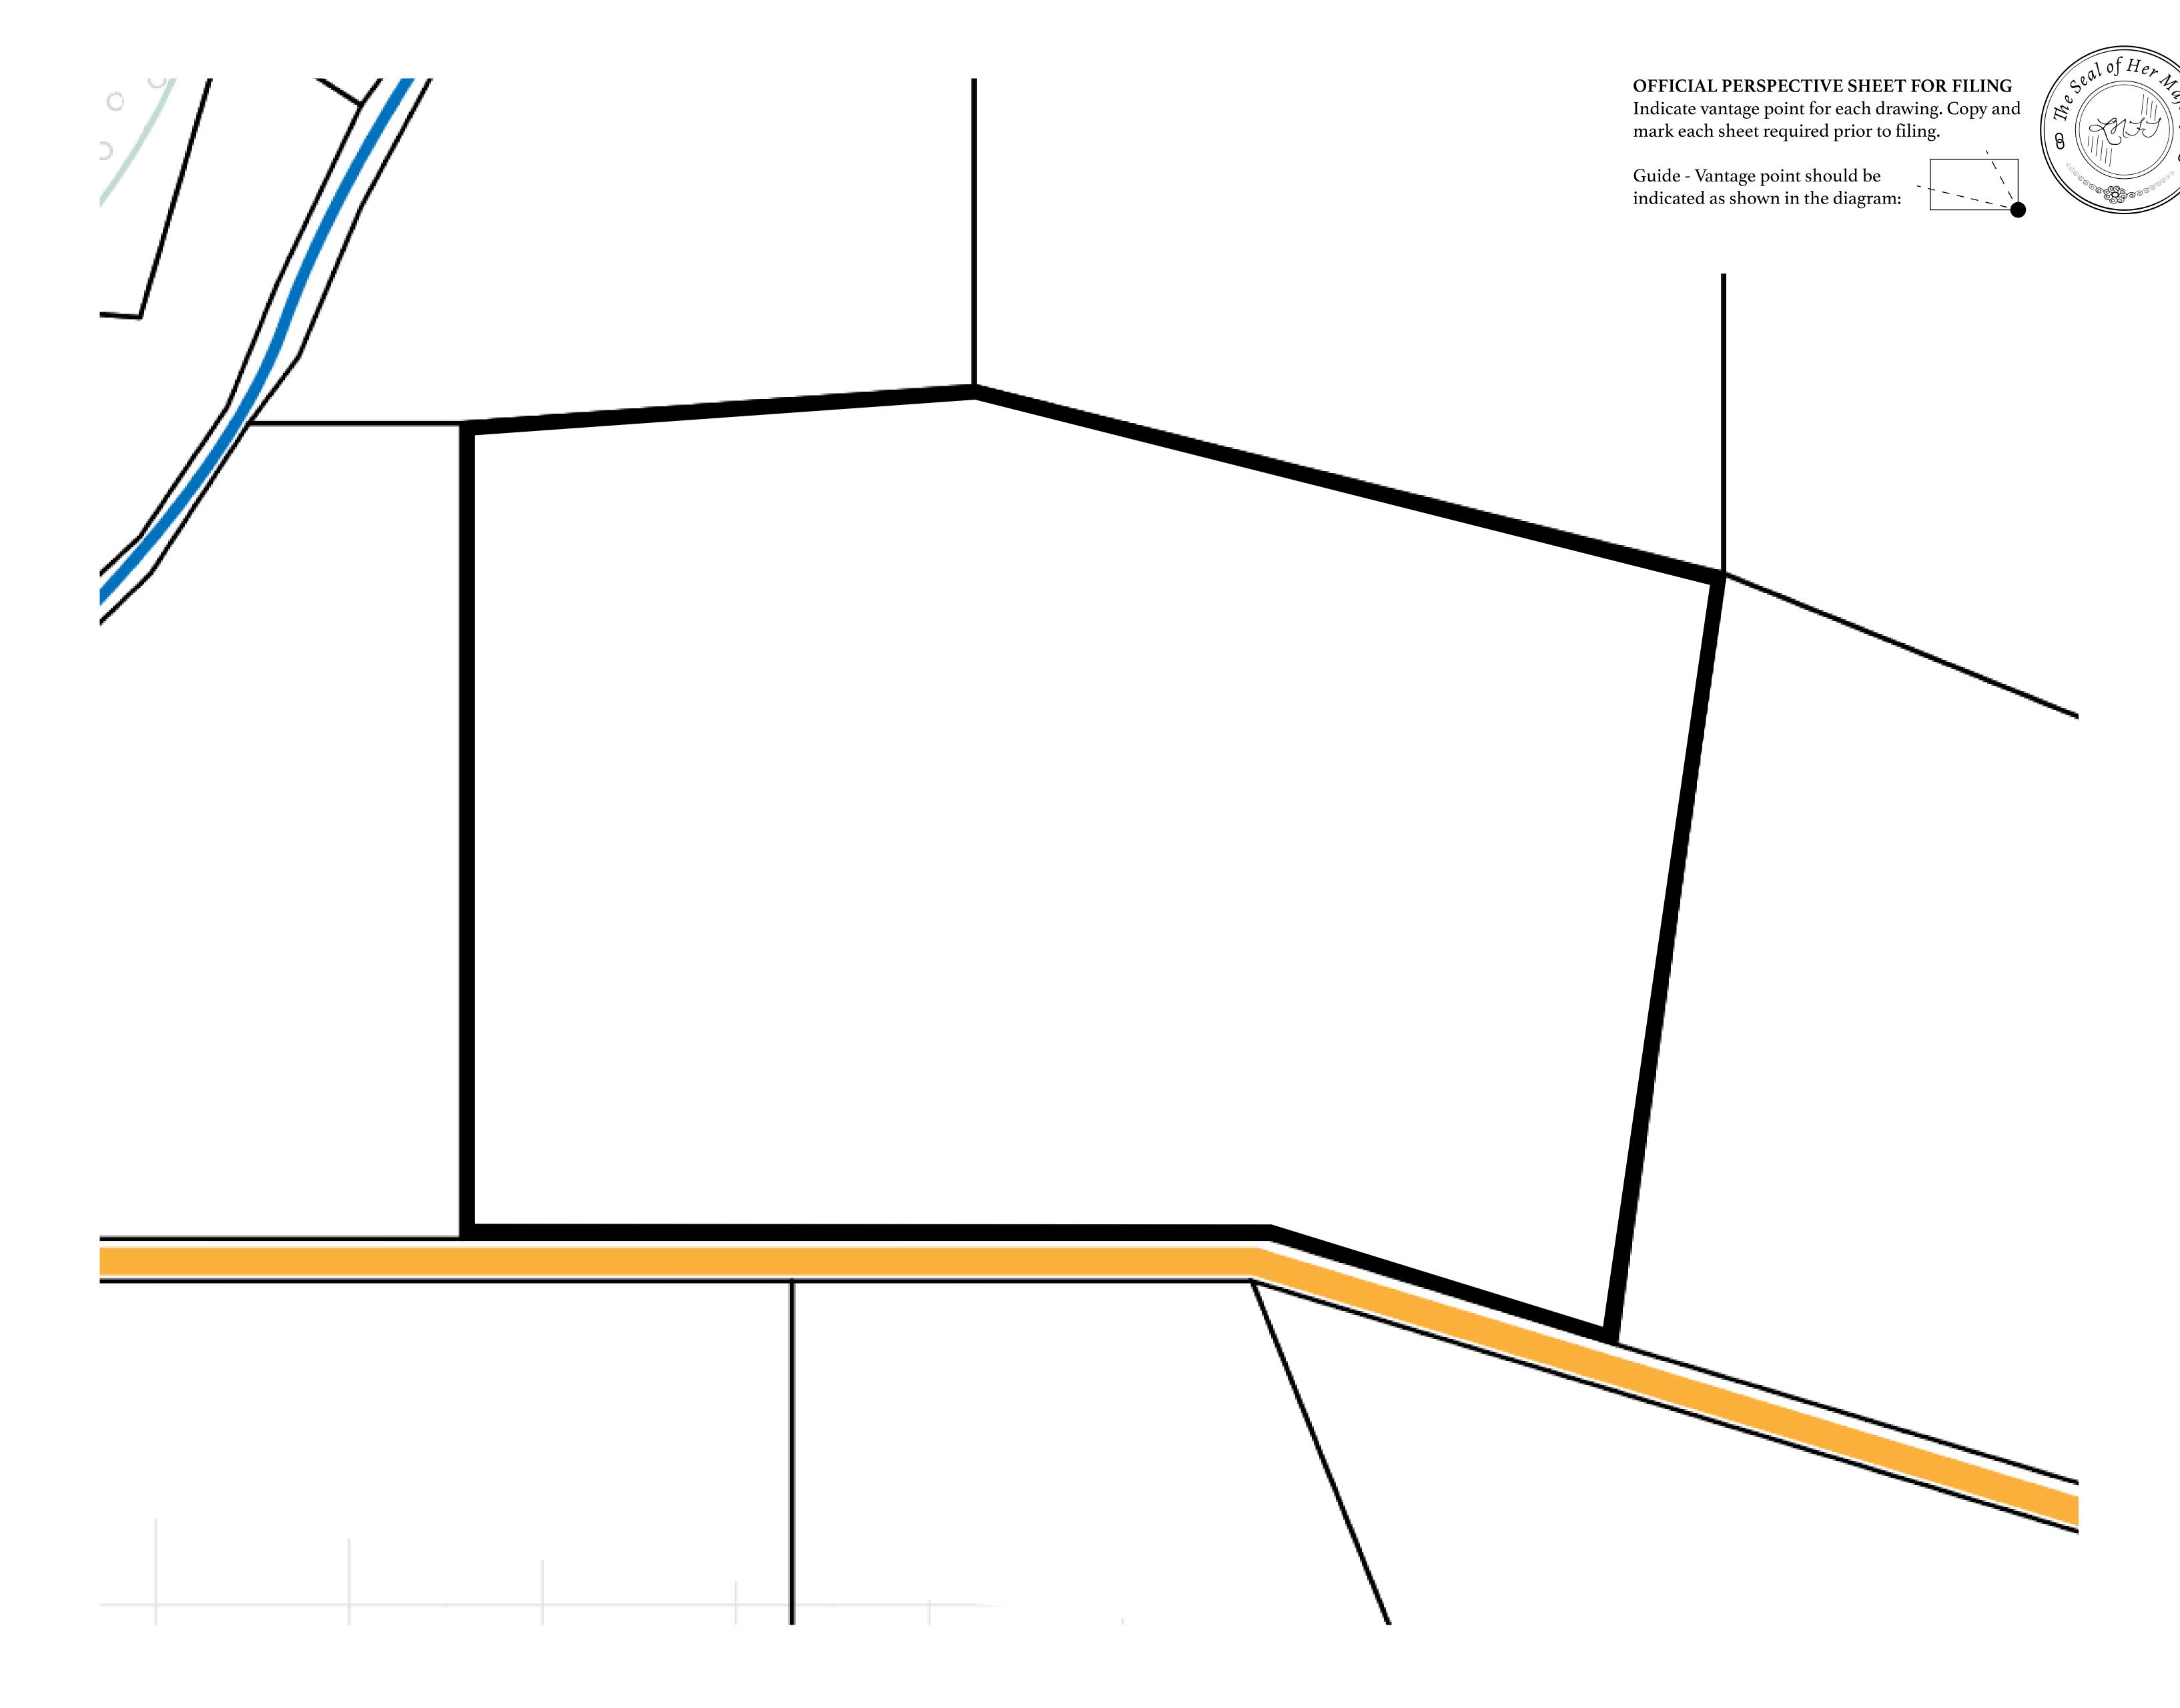

## H.M. LNFT Land Registry

TITLE NUMBER

T0030-221121

ADMINISTRATIVE AREA

TERRITORIO LTT ST

ISSUED 22 November 2021

SCALE **1/50000** 

OWNER ENTITLEMENT

Type W-T: Share of 0.1% of all BUN sales (rewarded in Credits) plus 1% of all LTT redeemed based on number of NFT Stories minted; Mint 4 NFT Stories

RIVER ELEUSIS

T T0029

PLOT TOO30

BOUNDARY: 9.70 KM

TERRITORIO HIGHWAY