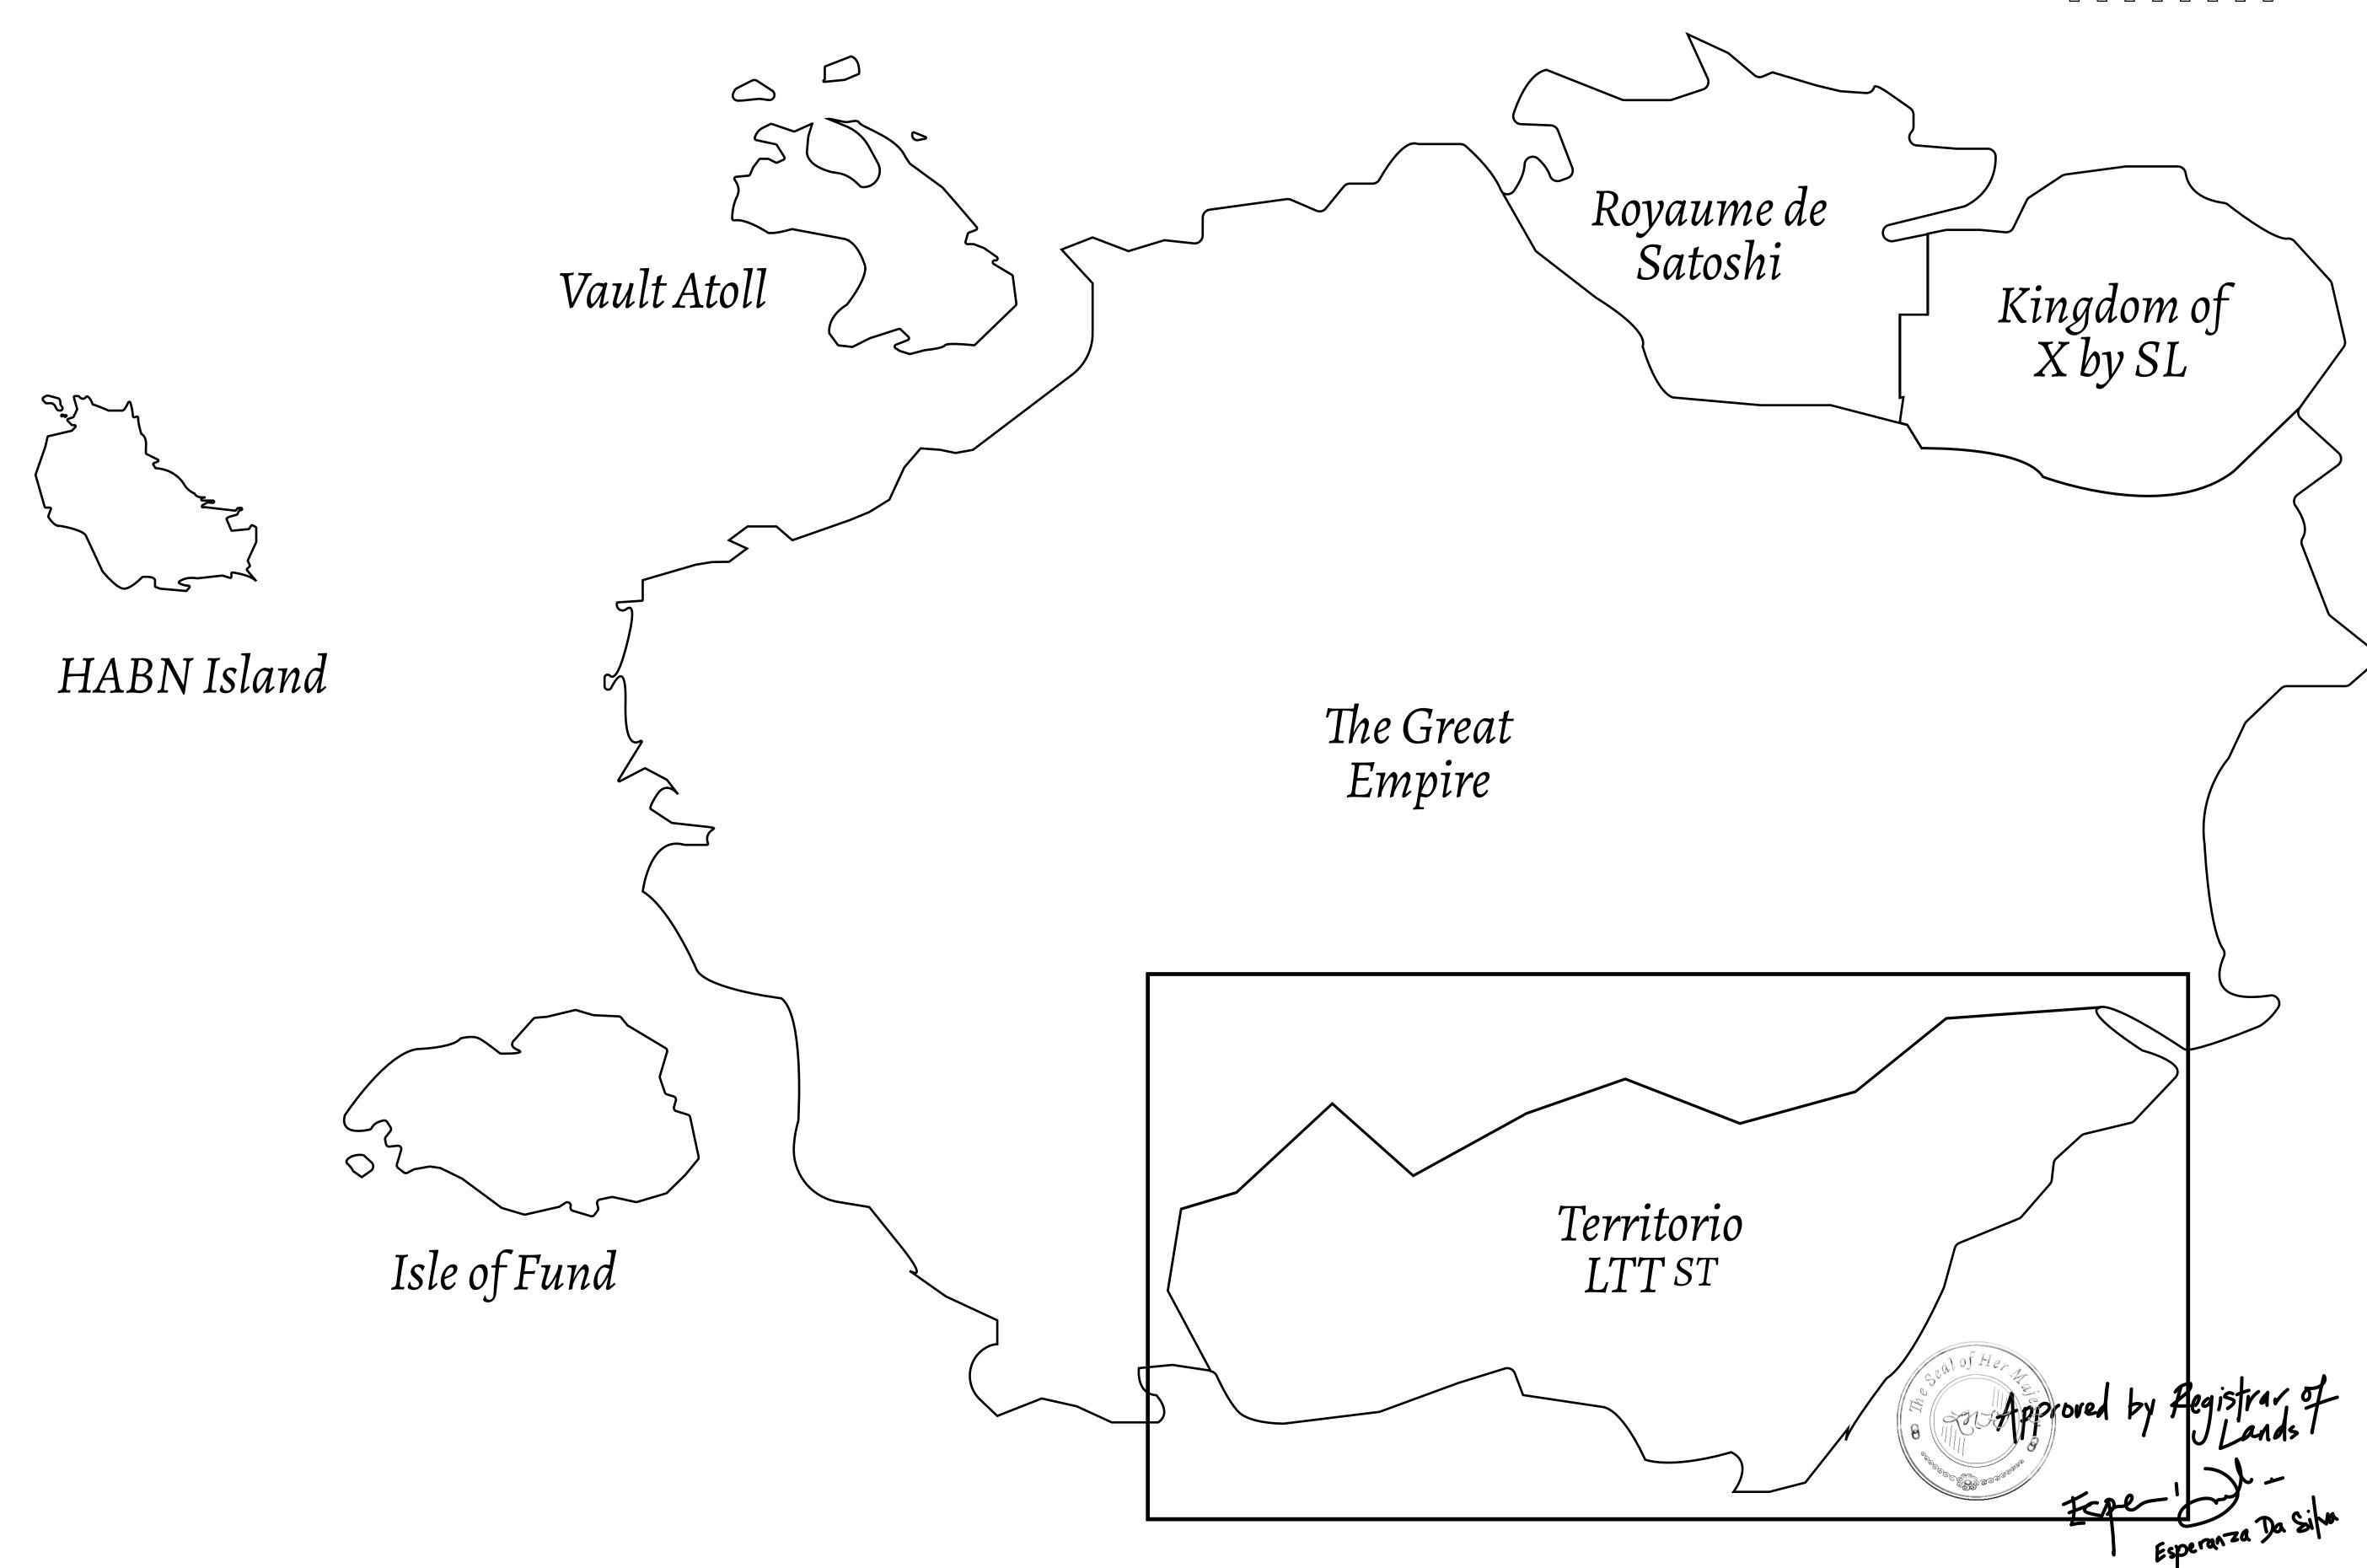

## THE SPANISH ARMADA

The most flamboyant of all of the states, this Spanish-speaking territory houses a clash of cultures. From the LTT trades in the El Mercado district to the solicitations for invites to the Great Empire, and even the traveling Caravans, it is a transient place; people are always on the move on the way to the Great Empire or a trek through the Dividing Range to the Royaume De Satoshi. Commerce uses derivations of LTT such as LTTE, LTTB, and LTTC.

## GEOGRAPHY

COASTLINE
BORDERS
HIGHEST POINT
LOWEST POINT
PLOTS
SCALE

193.03 KM (119.94 MILES)
OCEAN, THE GREAT EMPIRE
MT ELEUTHERIA +1392 M
PUERTO DE LTT 0 M

1045

1:50000

## H.M. LNFT Land Registry

TITLE NUMBER

T0030-221121

ADMINISTRATIVE AREA

TERRITORIO LTT ST

ISSUED 22 November 2021

SCALE **1/50000** 

OWNER ENTITLEMENT

Type W-T: Share of 0.1% of all BUN sales (rewarded in Credits) plus 1% of all LTT redeemed based on number of NFT Stories minted; Mint 4 NFT Stories

RIVER ELEUSIS

T T0029

PLOT TOO30

BOUNDARY: 9.70 KM

TERRITORIO HIGHWAY