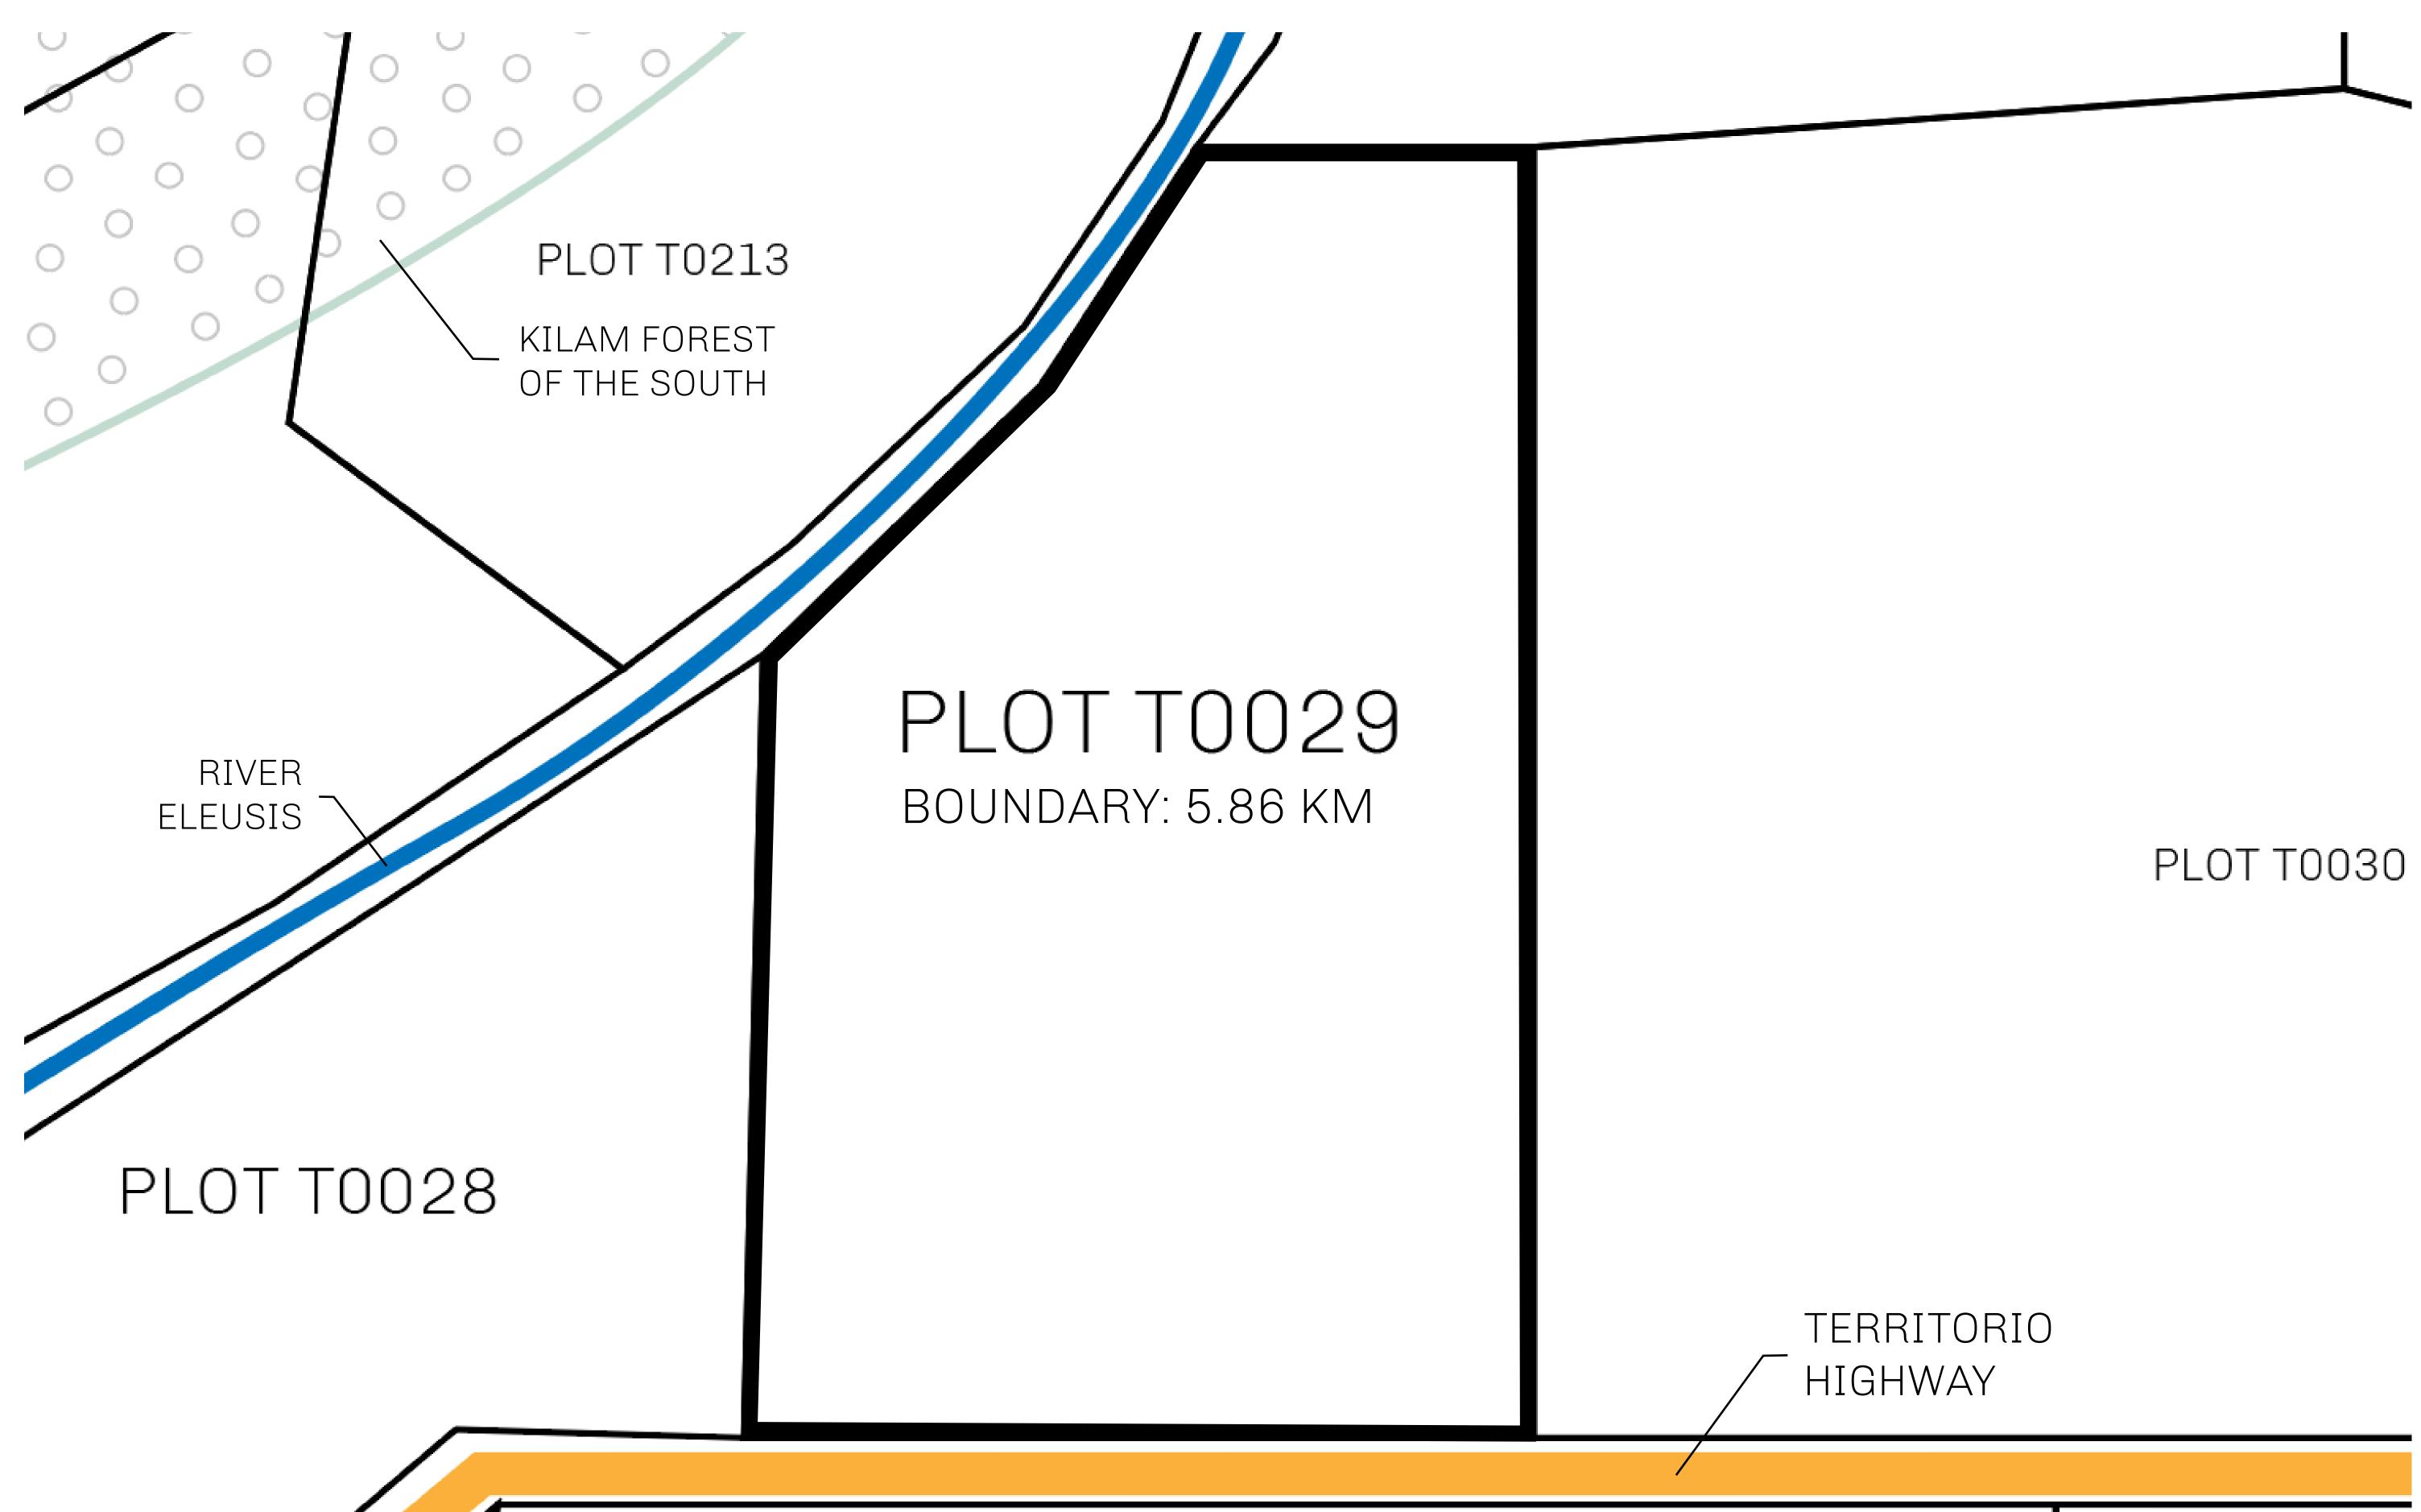

### T0029-221121

TITLE NUMBER

TERRITORIO LTT ST

ISSUED 22 November 2021

SCALE **1/50000** 

OWNER ENTITLEMENT

Type W-T: Share of 0.1% of all BUN sales (rewarded in Credits) plus 1% of all LTT redeemed based on number of NFT Stories minted; Mint 4 NFT Stories