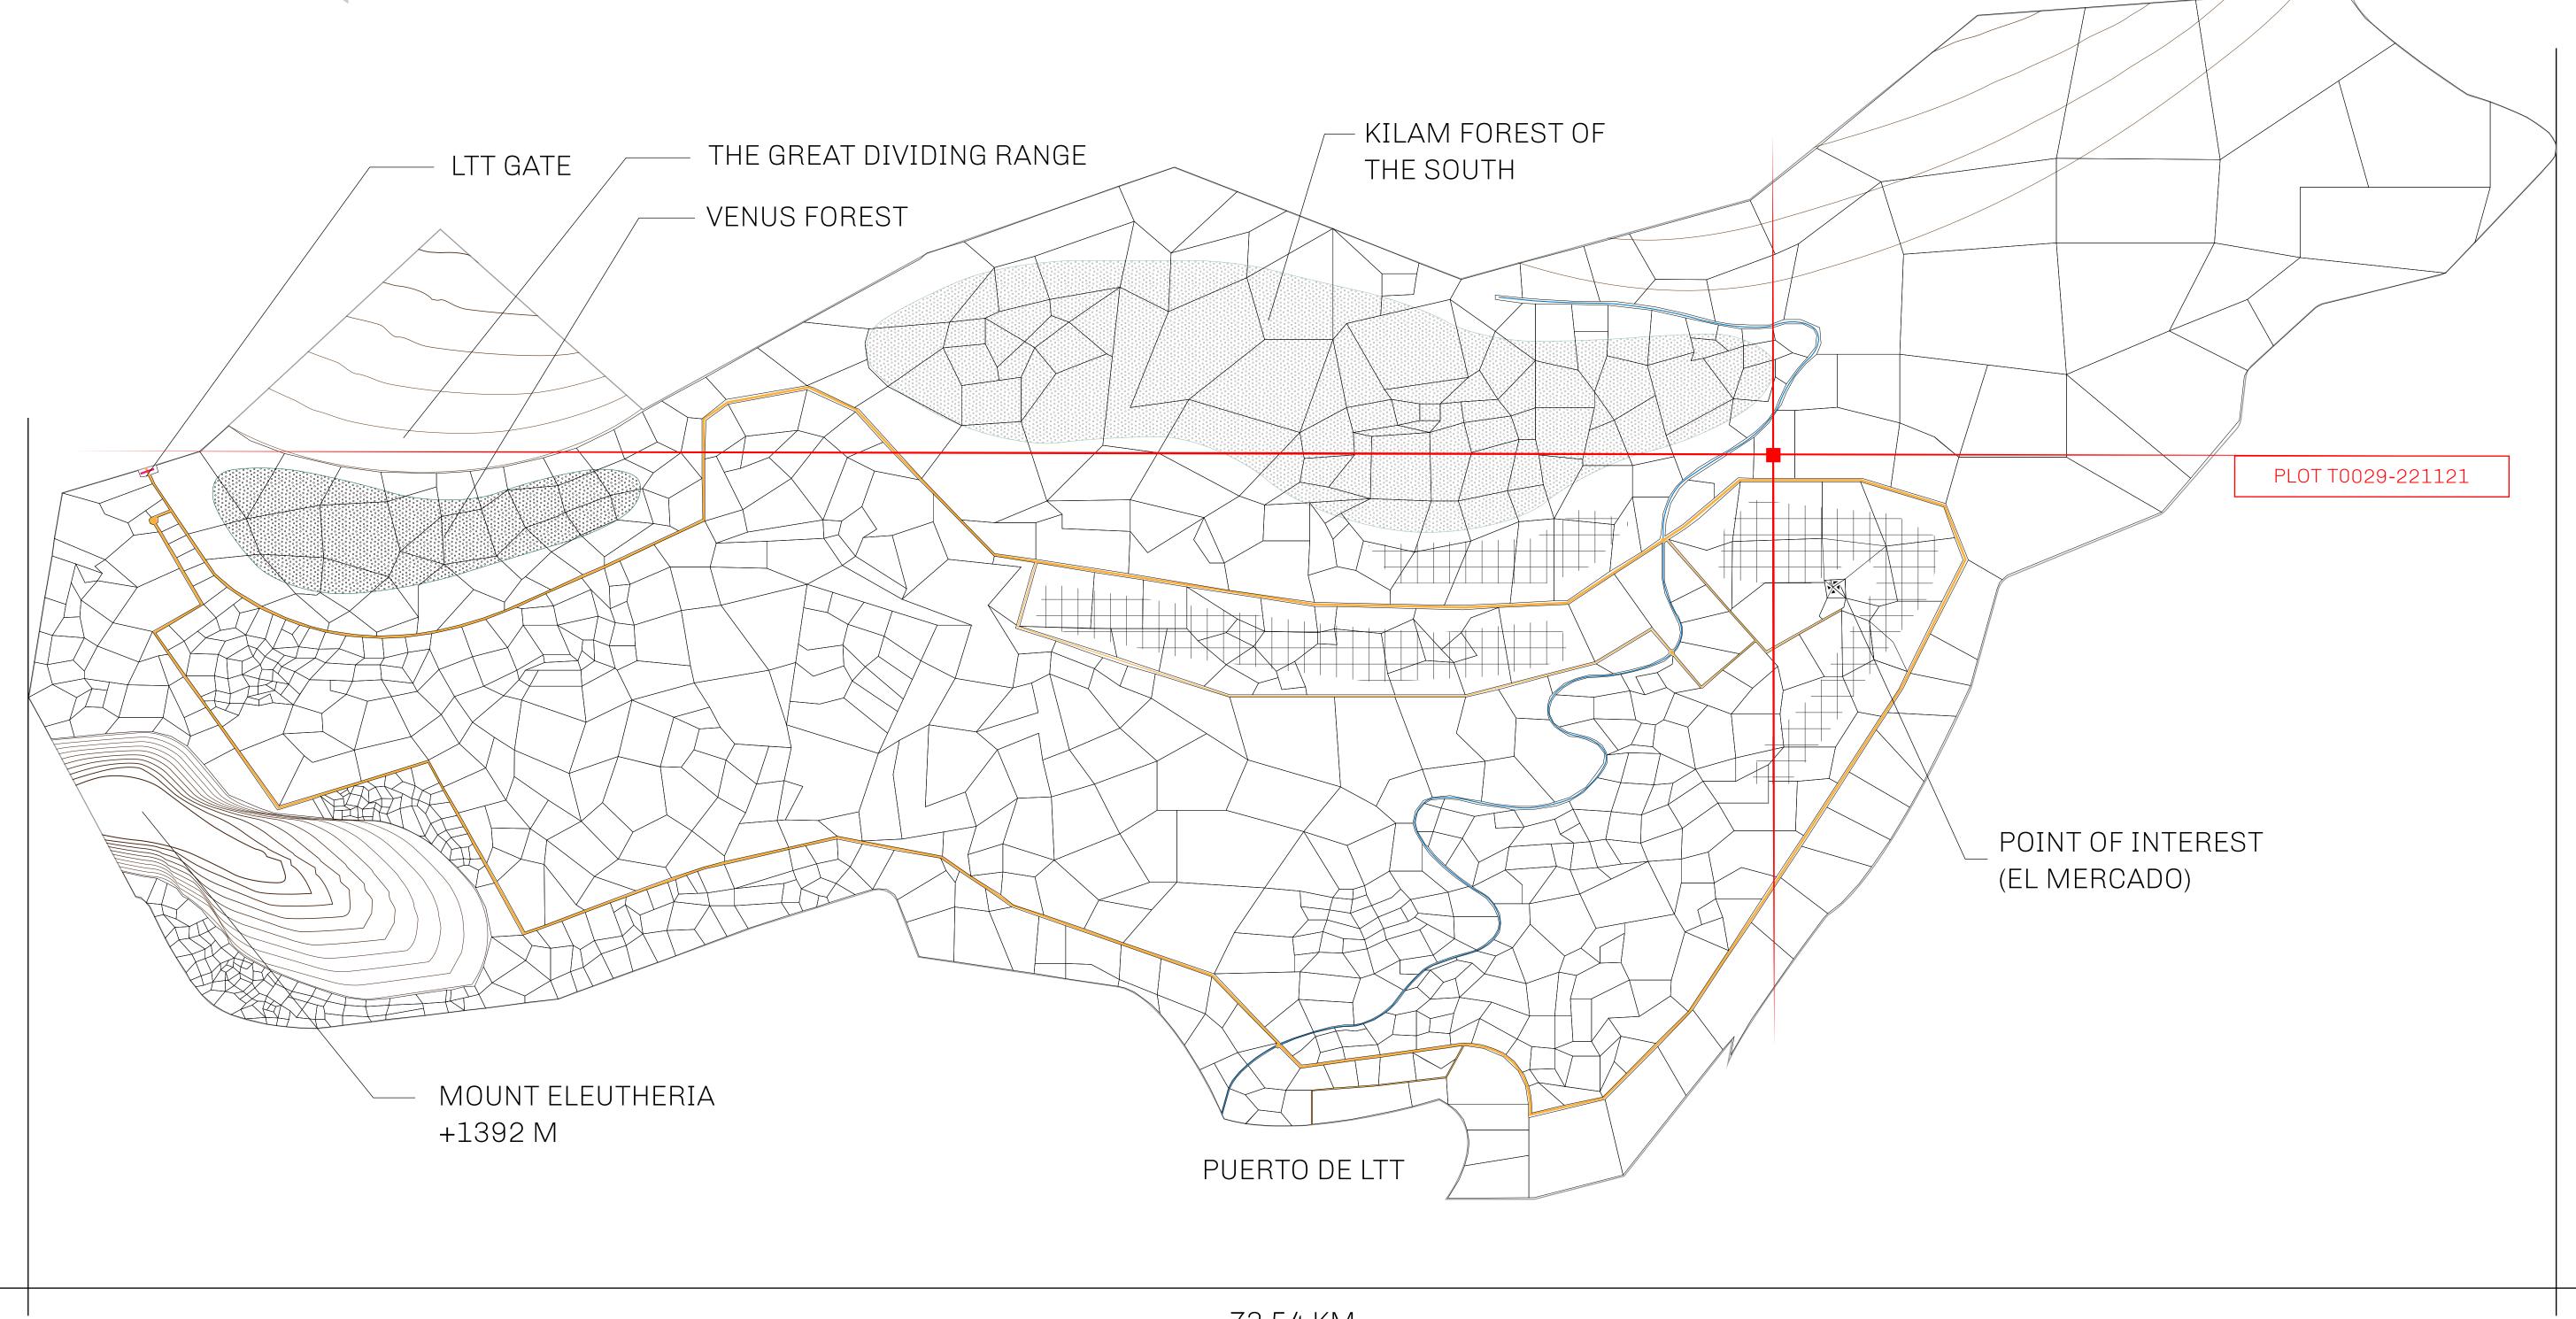

#### GEOGRAPHY

COASTLINE
BORDERS
HIGHEST POINT
LOWEST POINT
PLOTS
SCALE

193.03 KM (119.94 MILES)
OCEAN, THE GREAT EMPIRE
MT ELEUTHERIA +1392 M
PUERTO DE LTT 0 M

1045

1:50000

### T0029-221121

TITLE NUMBER

TERRITORIO LTT ST

ISSUED 22 November 2021

SCALE **1/50000** 

OWNER ENTITLEMENT

Type W-T: Share of 0.1% of all BUN sales (rewarded in Credits) plus 1% of all LTT redeemed based on number of NFT Stories minted; Mint 4 NFT Stories