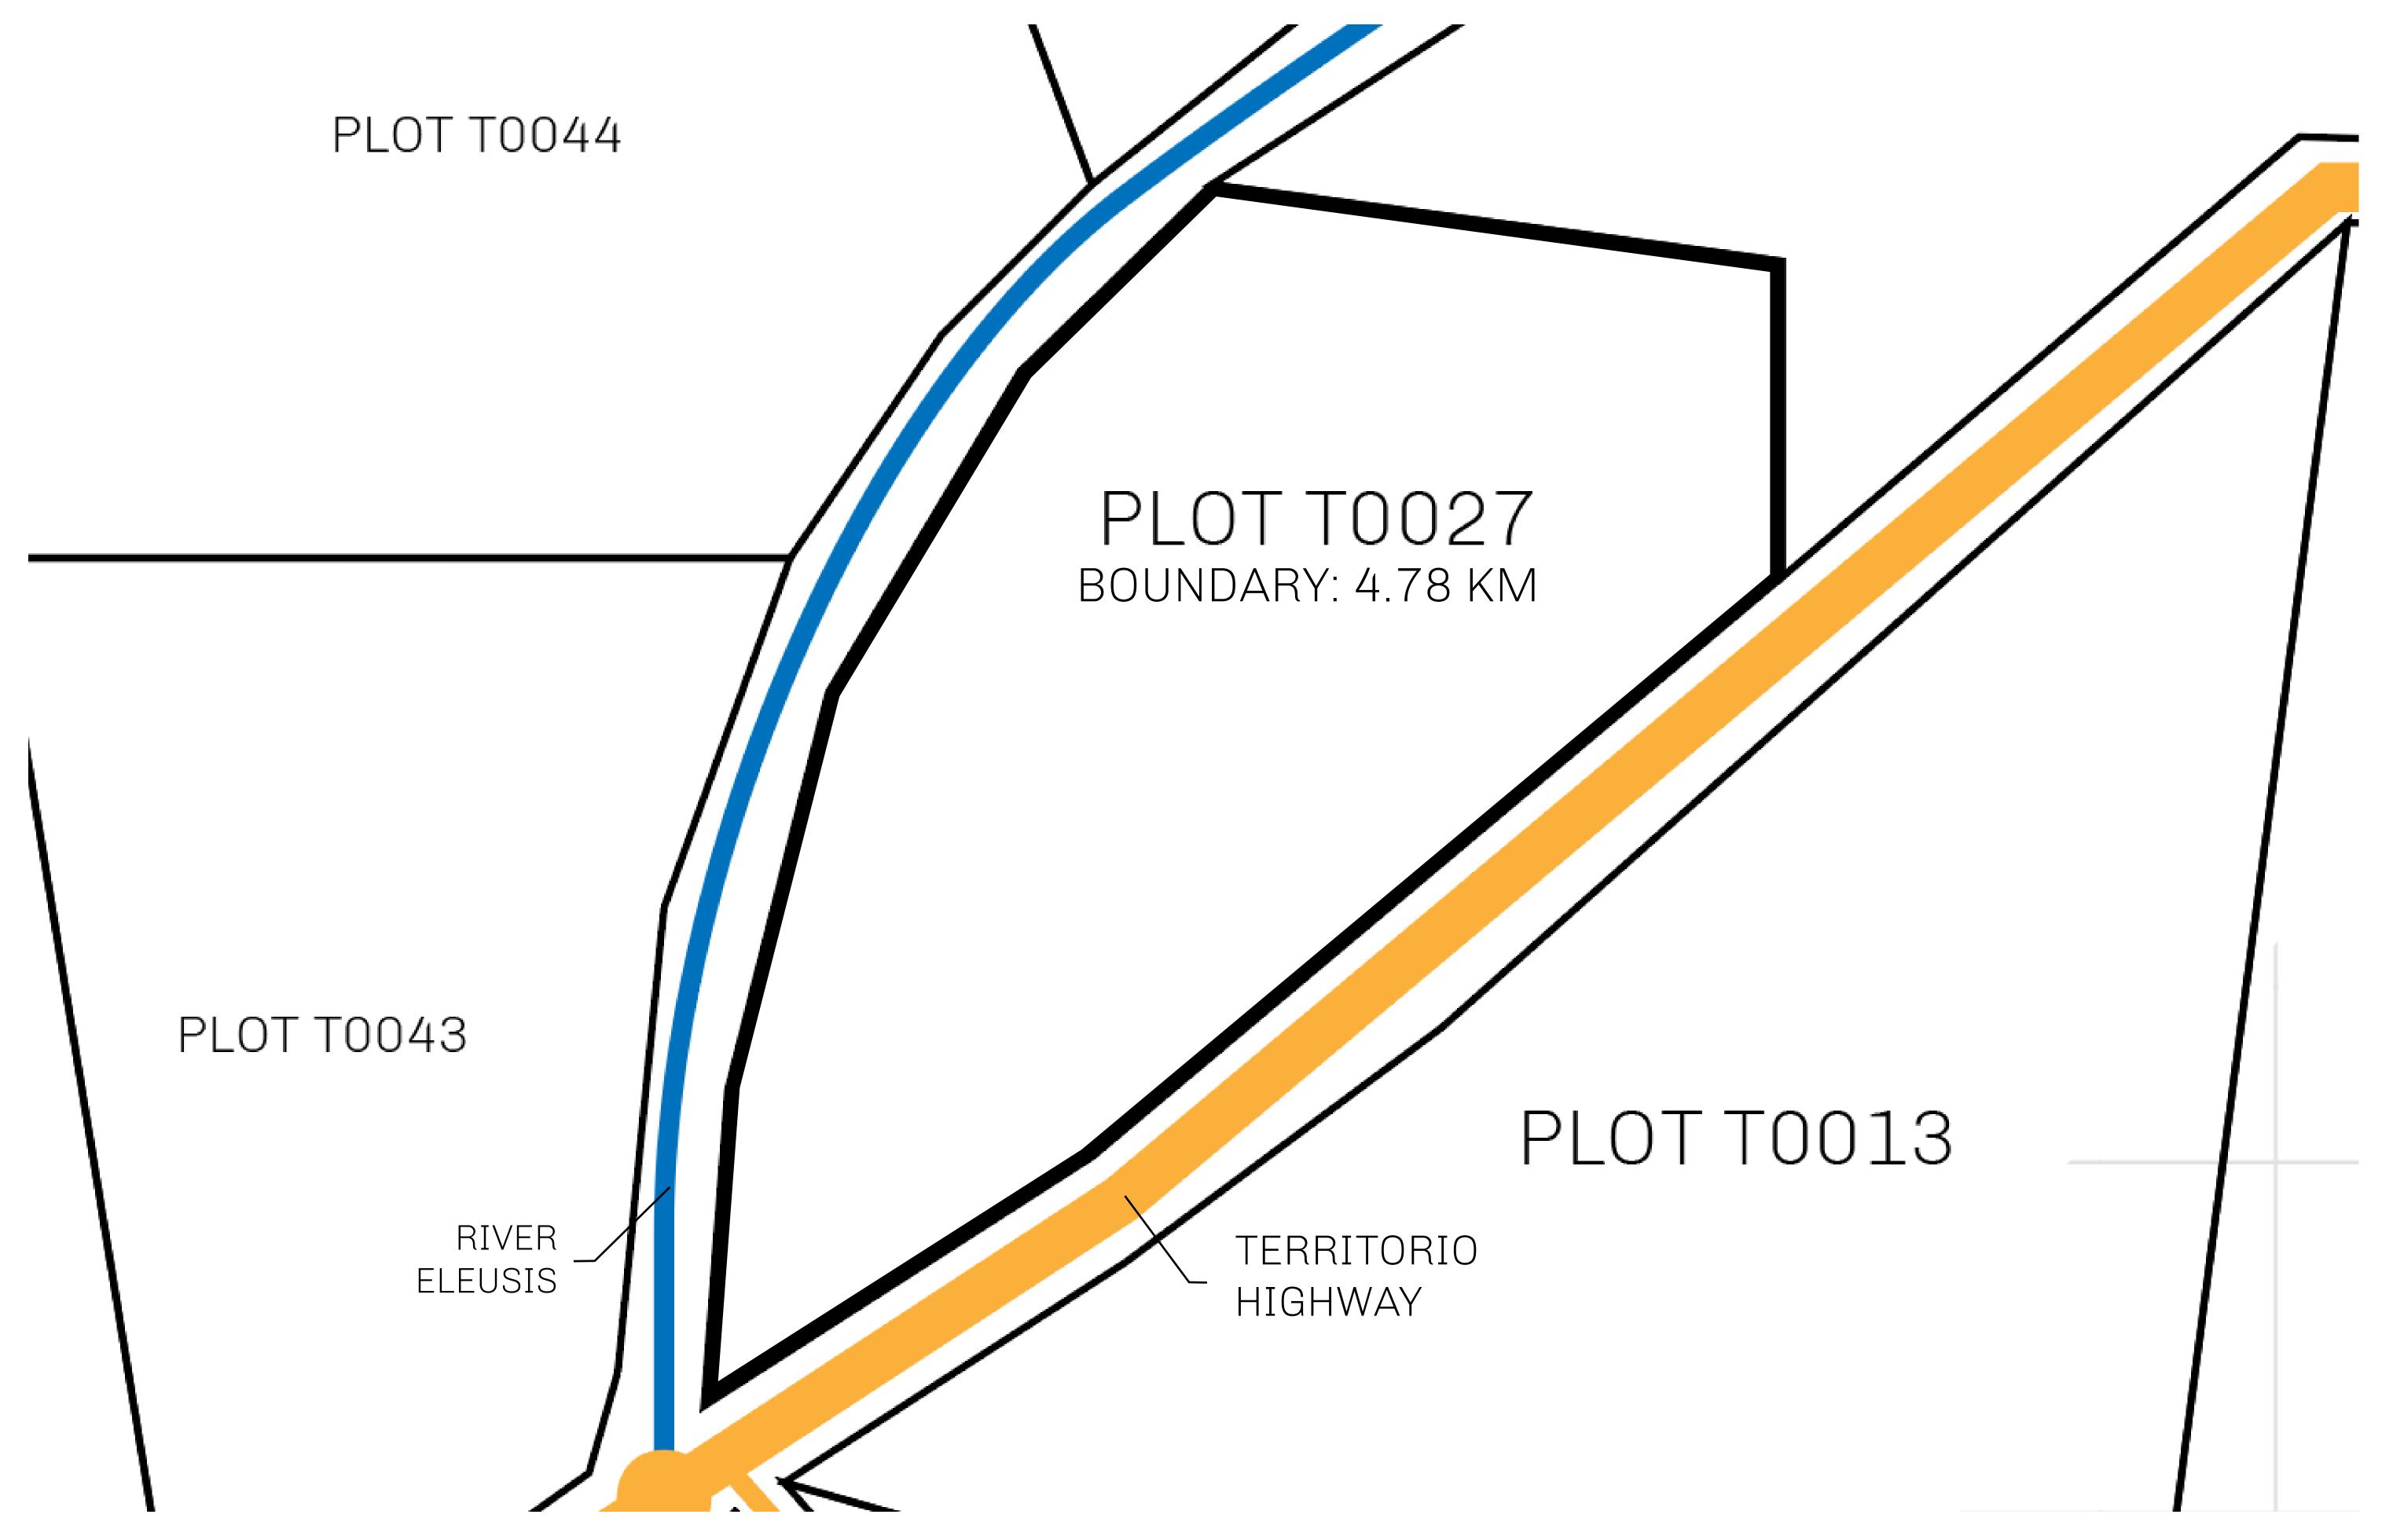

## H.M. LNFT Land Registry

T0027-221121

TITLE NUMBER

ADMINISTRATIVE AREA

TERRITORIO LTT ST

ISSUED 22 November 2021 ...

SCALE **1/50000** 

OWNER ENTITLEMENT