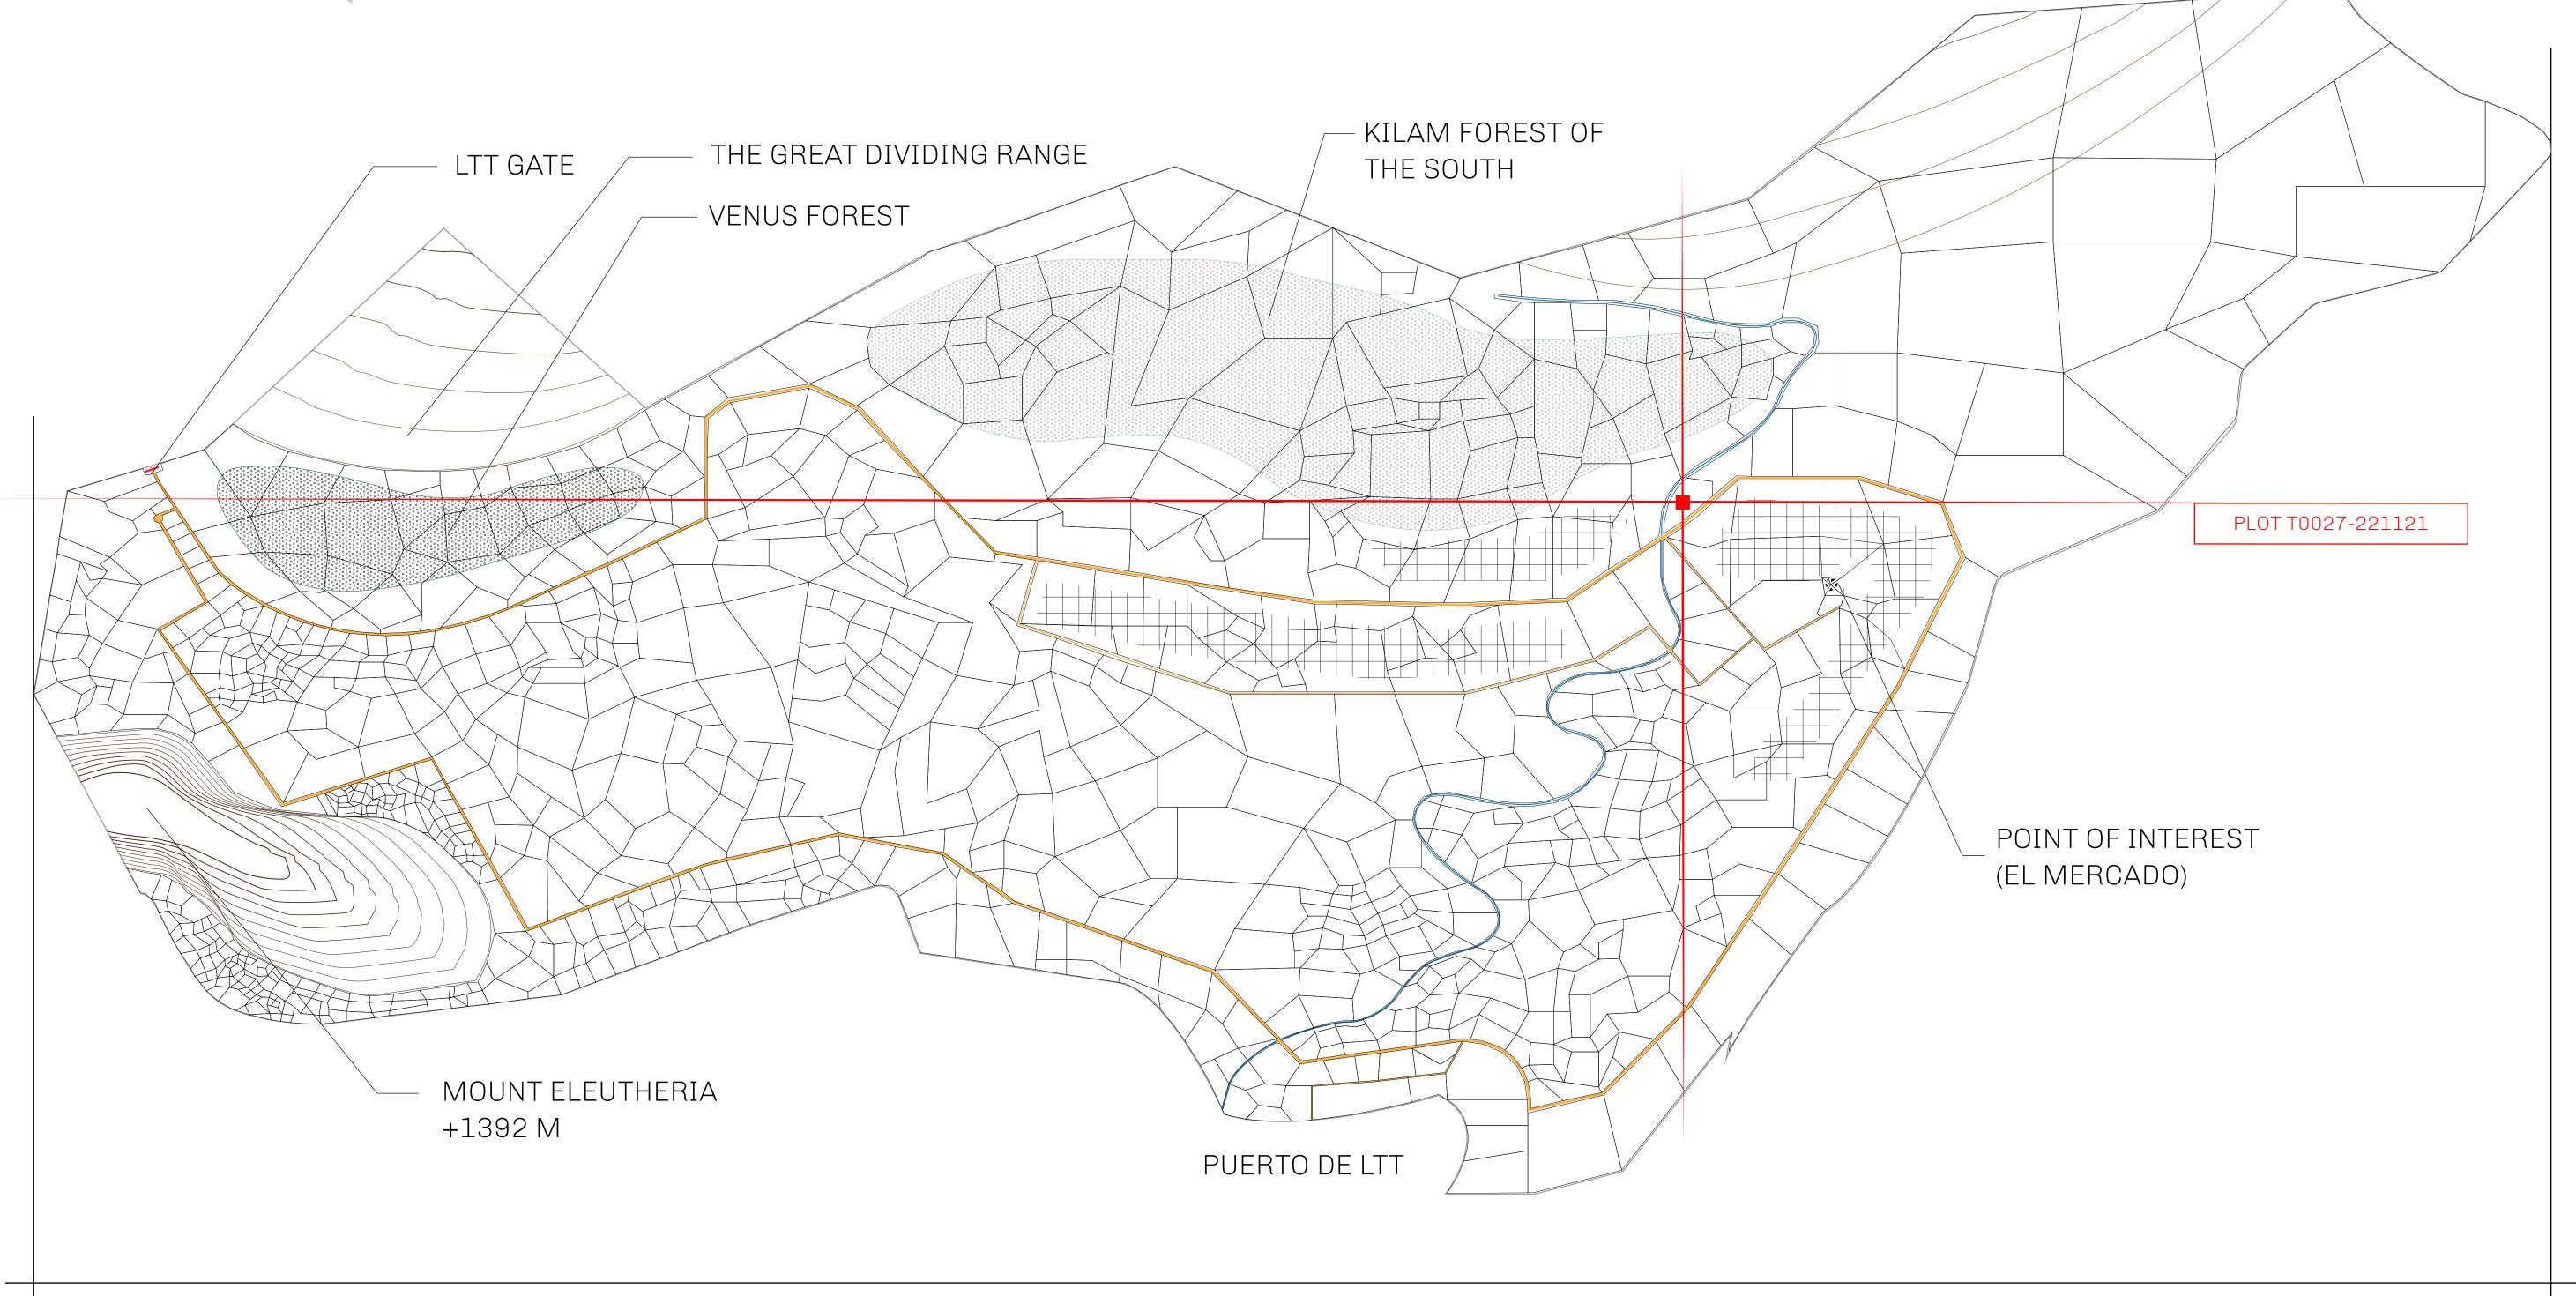

## THE SPANISH ARMADA

The most flamboyant of all of the states, this Spanish-speaking territory houses a clash of cultures. From the LTT trades in the El Mercado district to the solicitations for invites to the Great Empire, and even the traveling Caravans, it is a transient place; people are always on the move on the way to the Great Empire or a trek through the Dividing Range to the Royaume De Satoshi. Commerce uses derivations of LTT such as LTTE, LTTB, and LTTC.

## GEOGRAPHY

COASTLINE
BORDERS
HIGHEST POINT
LOWEST POINT
PLOTS
SCALE

193.03 KM (119.94 MILES)
OCEAN, THE GREAT EMPIRE
MT ELEUTHERIA +1392 M
PUERTO DE LTT 0 M

1045

1:50000

## H.M. LNFT Land Registry

T0027-221121

TITLE NUMBER

ADMINISTRATIVE AREA

TERRITORIO LTT ST

ISSUED 22 November 2021 ...

SCALE **1/50000** 

OWNER ENTITLEMENT