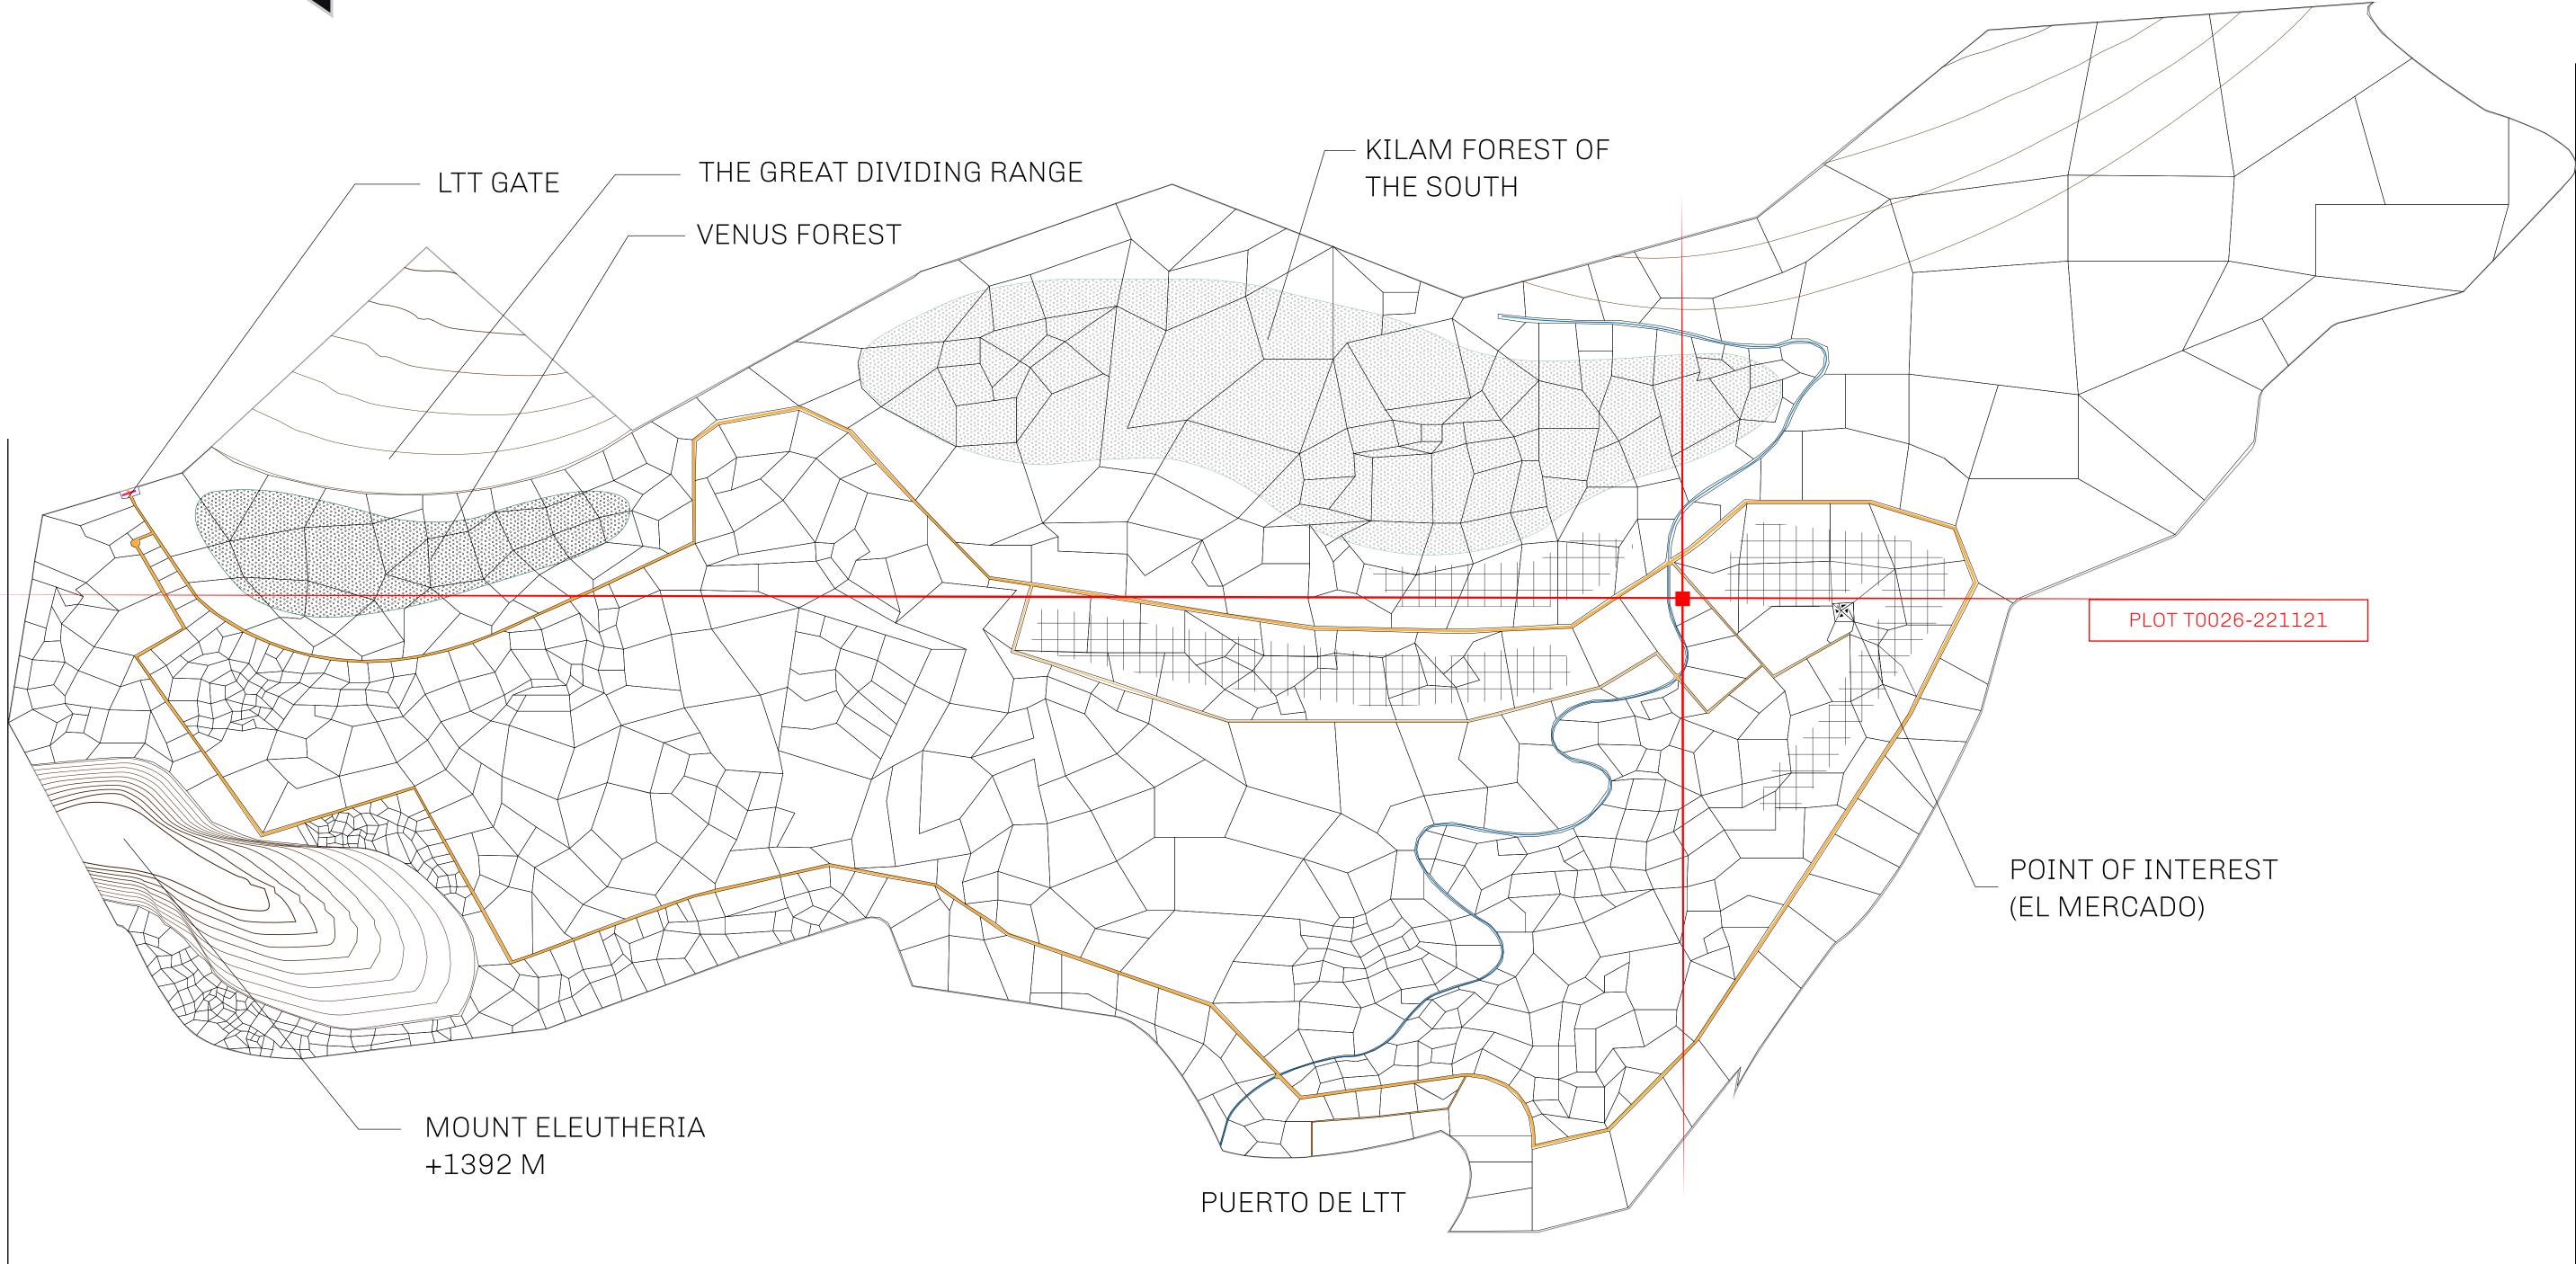

#### GEOGRAPHY

COASTLINE BORDERS HIGHEST POINT LOWEST POINT PLOTS SCALE

193.03 KM (119.94 MILES) OCEAN, THE GREAT EMPIRE MT ELEUTHERIA +1392 M PUERTO DE LTT O M 1045 1:50000

73.54 KM

## PLOT T0042

|          | TITLE NUMBER<br><b>T0026-221121</b>                                   |                    |
|----------|-----------------------------------------------------------------------|--------------------|
| Y        |                                                                       |                    |
| O LTT ST | ISSUED 22 November 2021 J.                                            | SCALE 1/50000      |
|          | all BUN sales (rewarded in Credits) plus 1<br>ced; Mint 4 NFT Stories | % of all LTT redee |
|          | eu; minit 4 NF I Stories                                              |                    |
|          |                                                                       |                    |
|          |                                                                       |                    |
|          |                                                                       |                    |
|          |                                                                       |                    |
|          |                                                                       |                    |
|          |                                                                       |                    |
|          |                                                                       |                    |
|          |                                                                       | ΡL                 |
|          |                                                                       |                    |
|          |                                                                       |                    |
|          | PLOT T0026                                                            |                    |
|          | BOUNDARY: 4.64 KM                                                     |                    |
|          |                                                                       |                    |
|          |                                                                       |                    |
|          |                                                                       |                    |
|          |                                                                       |                    |
|          |                                                                       |                    |
| ER       |                                                                       |                    |
| sis      |                                                                       |                    |
|          |                                                                       |                    |
|          | Pl                                                                    | $_{\rm OT}$ TO     |
|          |                                                                       |                    |
|          |                                                                       |                    |