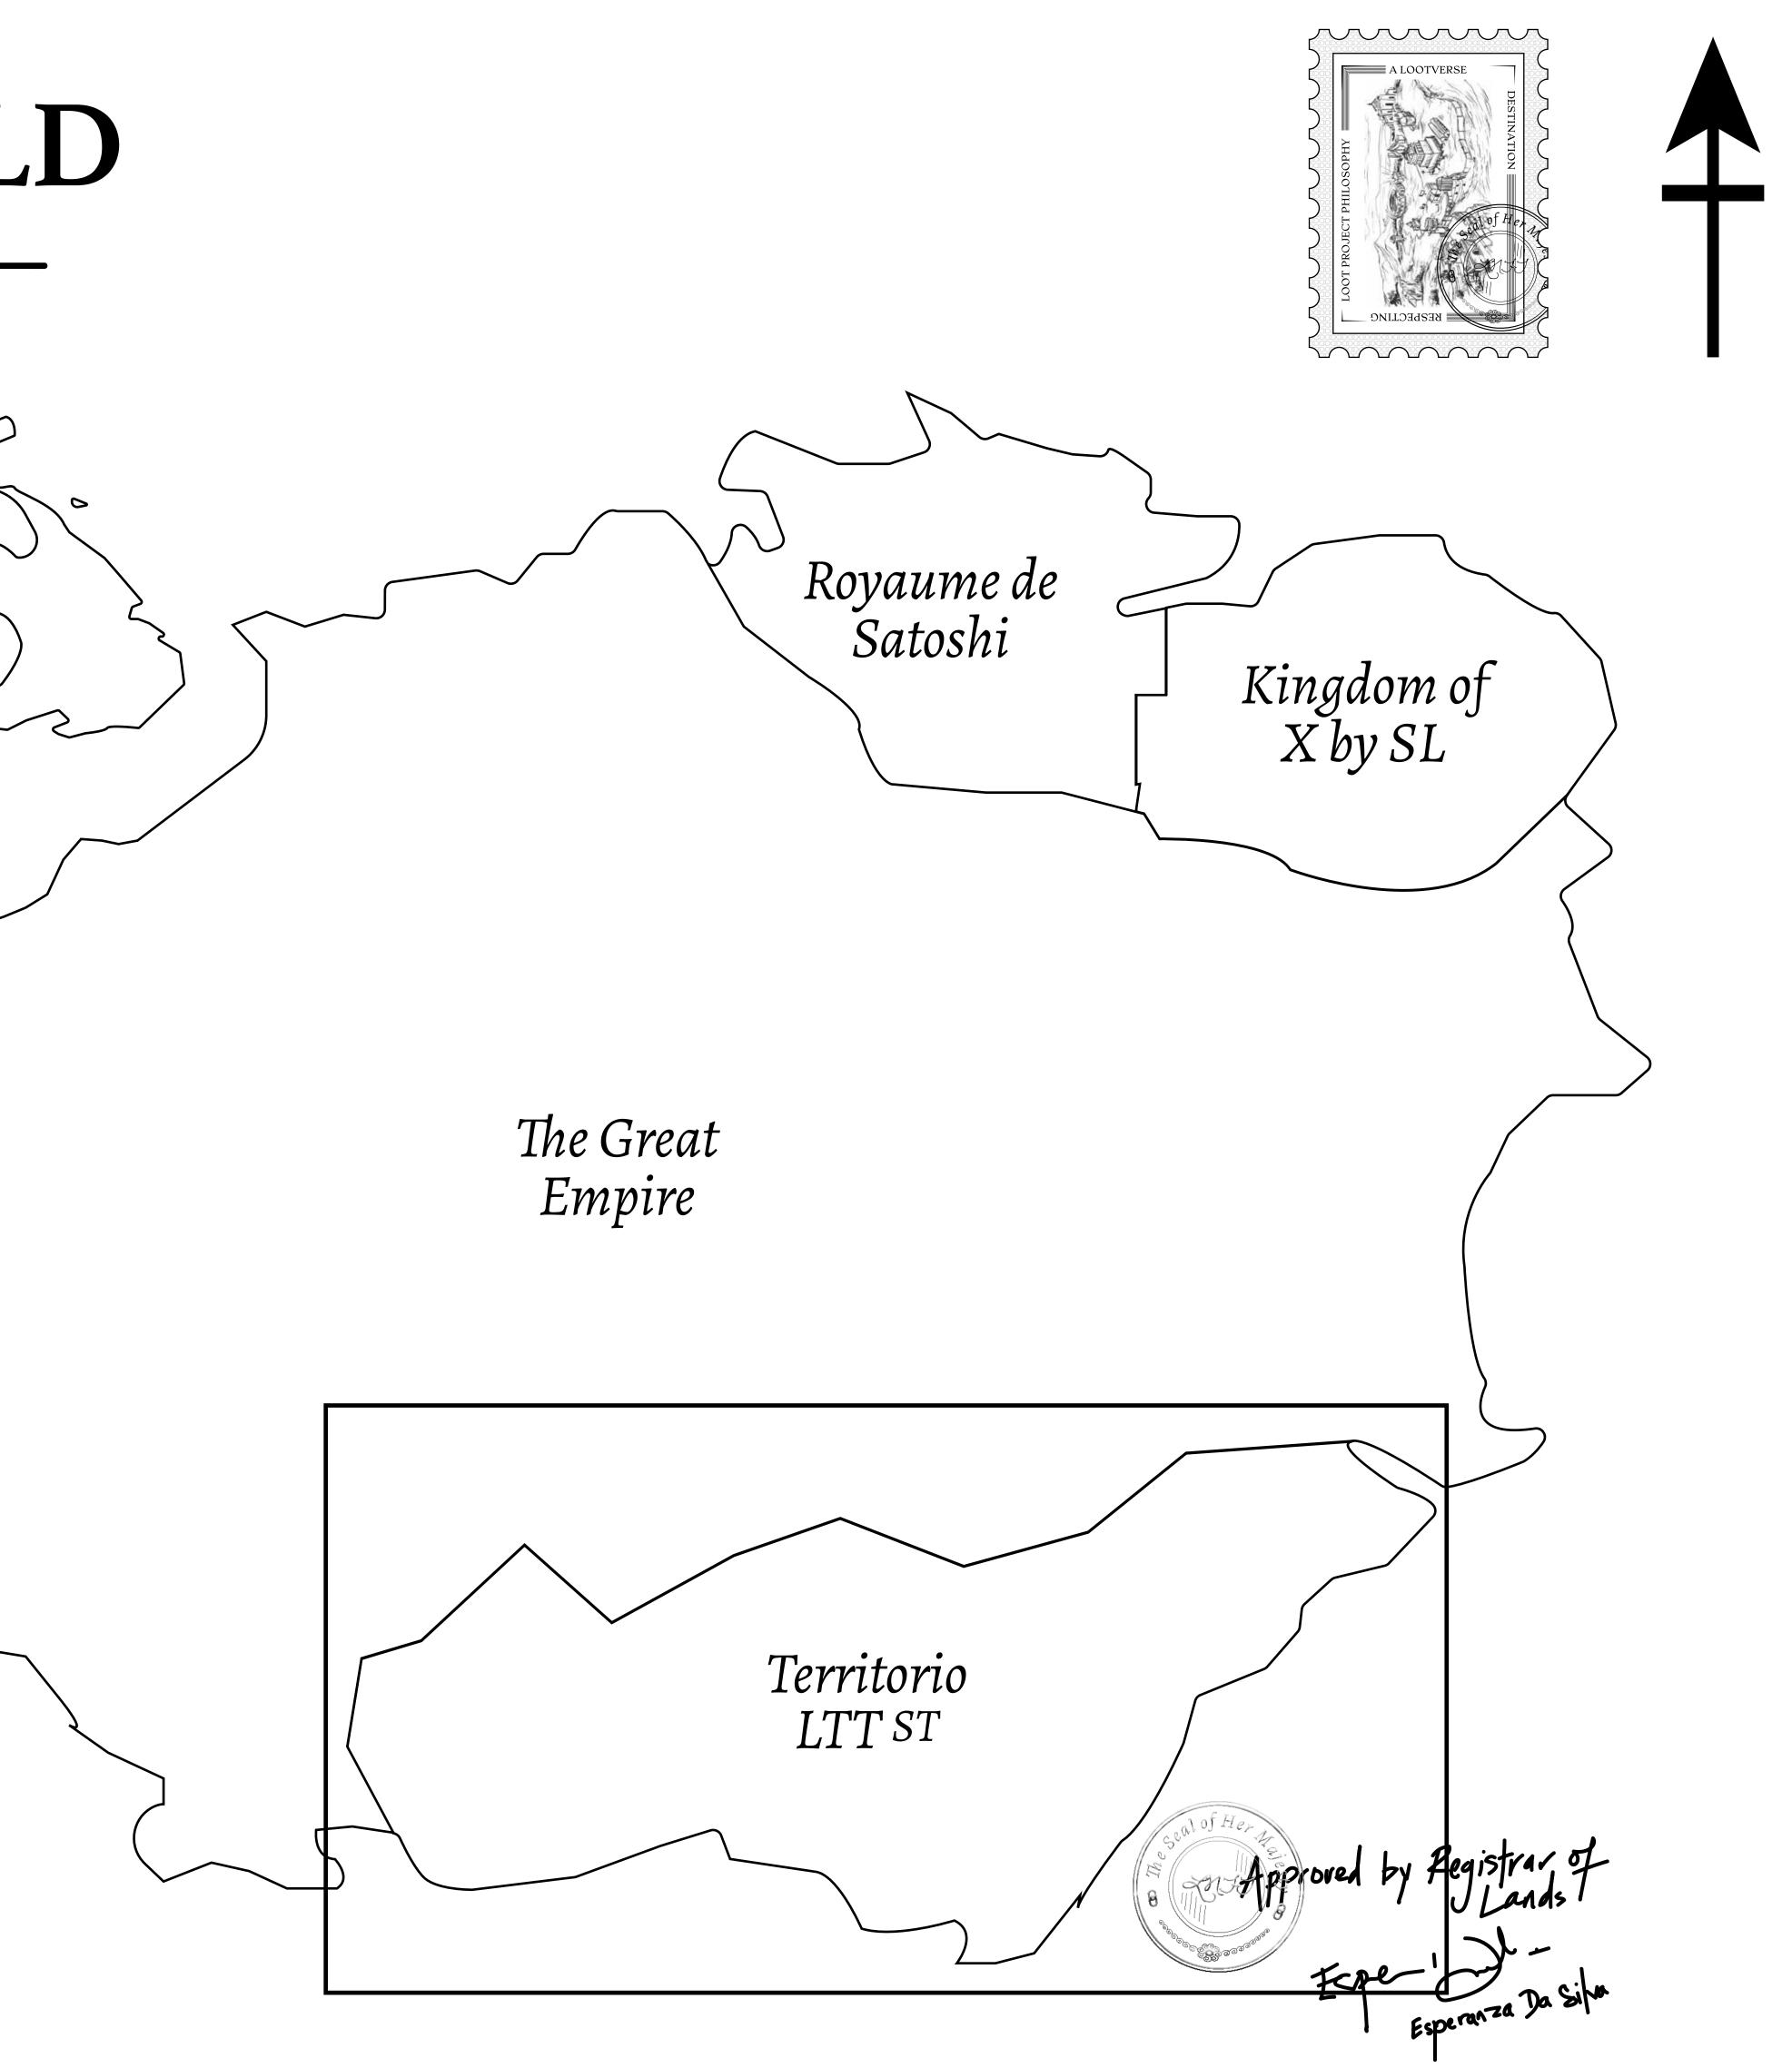

### THE SPANISH ARMADA

The most flamboyant of all of the states, this Spanish-speaking territory houses a clash of cultures. From the LTT trades in the El Mercado district to the solicitations for invites to the Great Empire, and even the traveling Caravans, it is a transient place; people are always on the move on the way to the Great Empire or a trek through the Dividing Range to the Royaume De Satoshi. Commerce uses derivations of LTT such as LTTE, LTTB, and LTTC.

#### GEOGRAPHY

COASTLINE BORDERS HIGHEST POINT LOWEST POINT PLOTS SCALE

193.03 KM (119.94 MILES) OCEAN, THE GREAT EMPIRE MT ELEUTHERIA +1392 M PUERTO DE LTT O M 1045 1:50000

73.54 KM