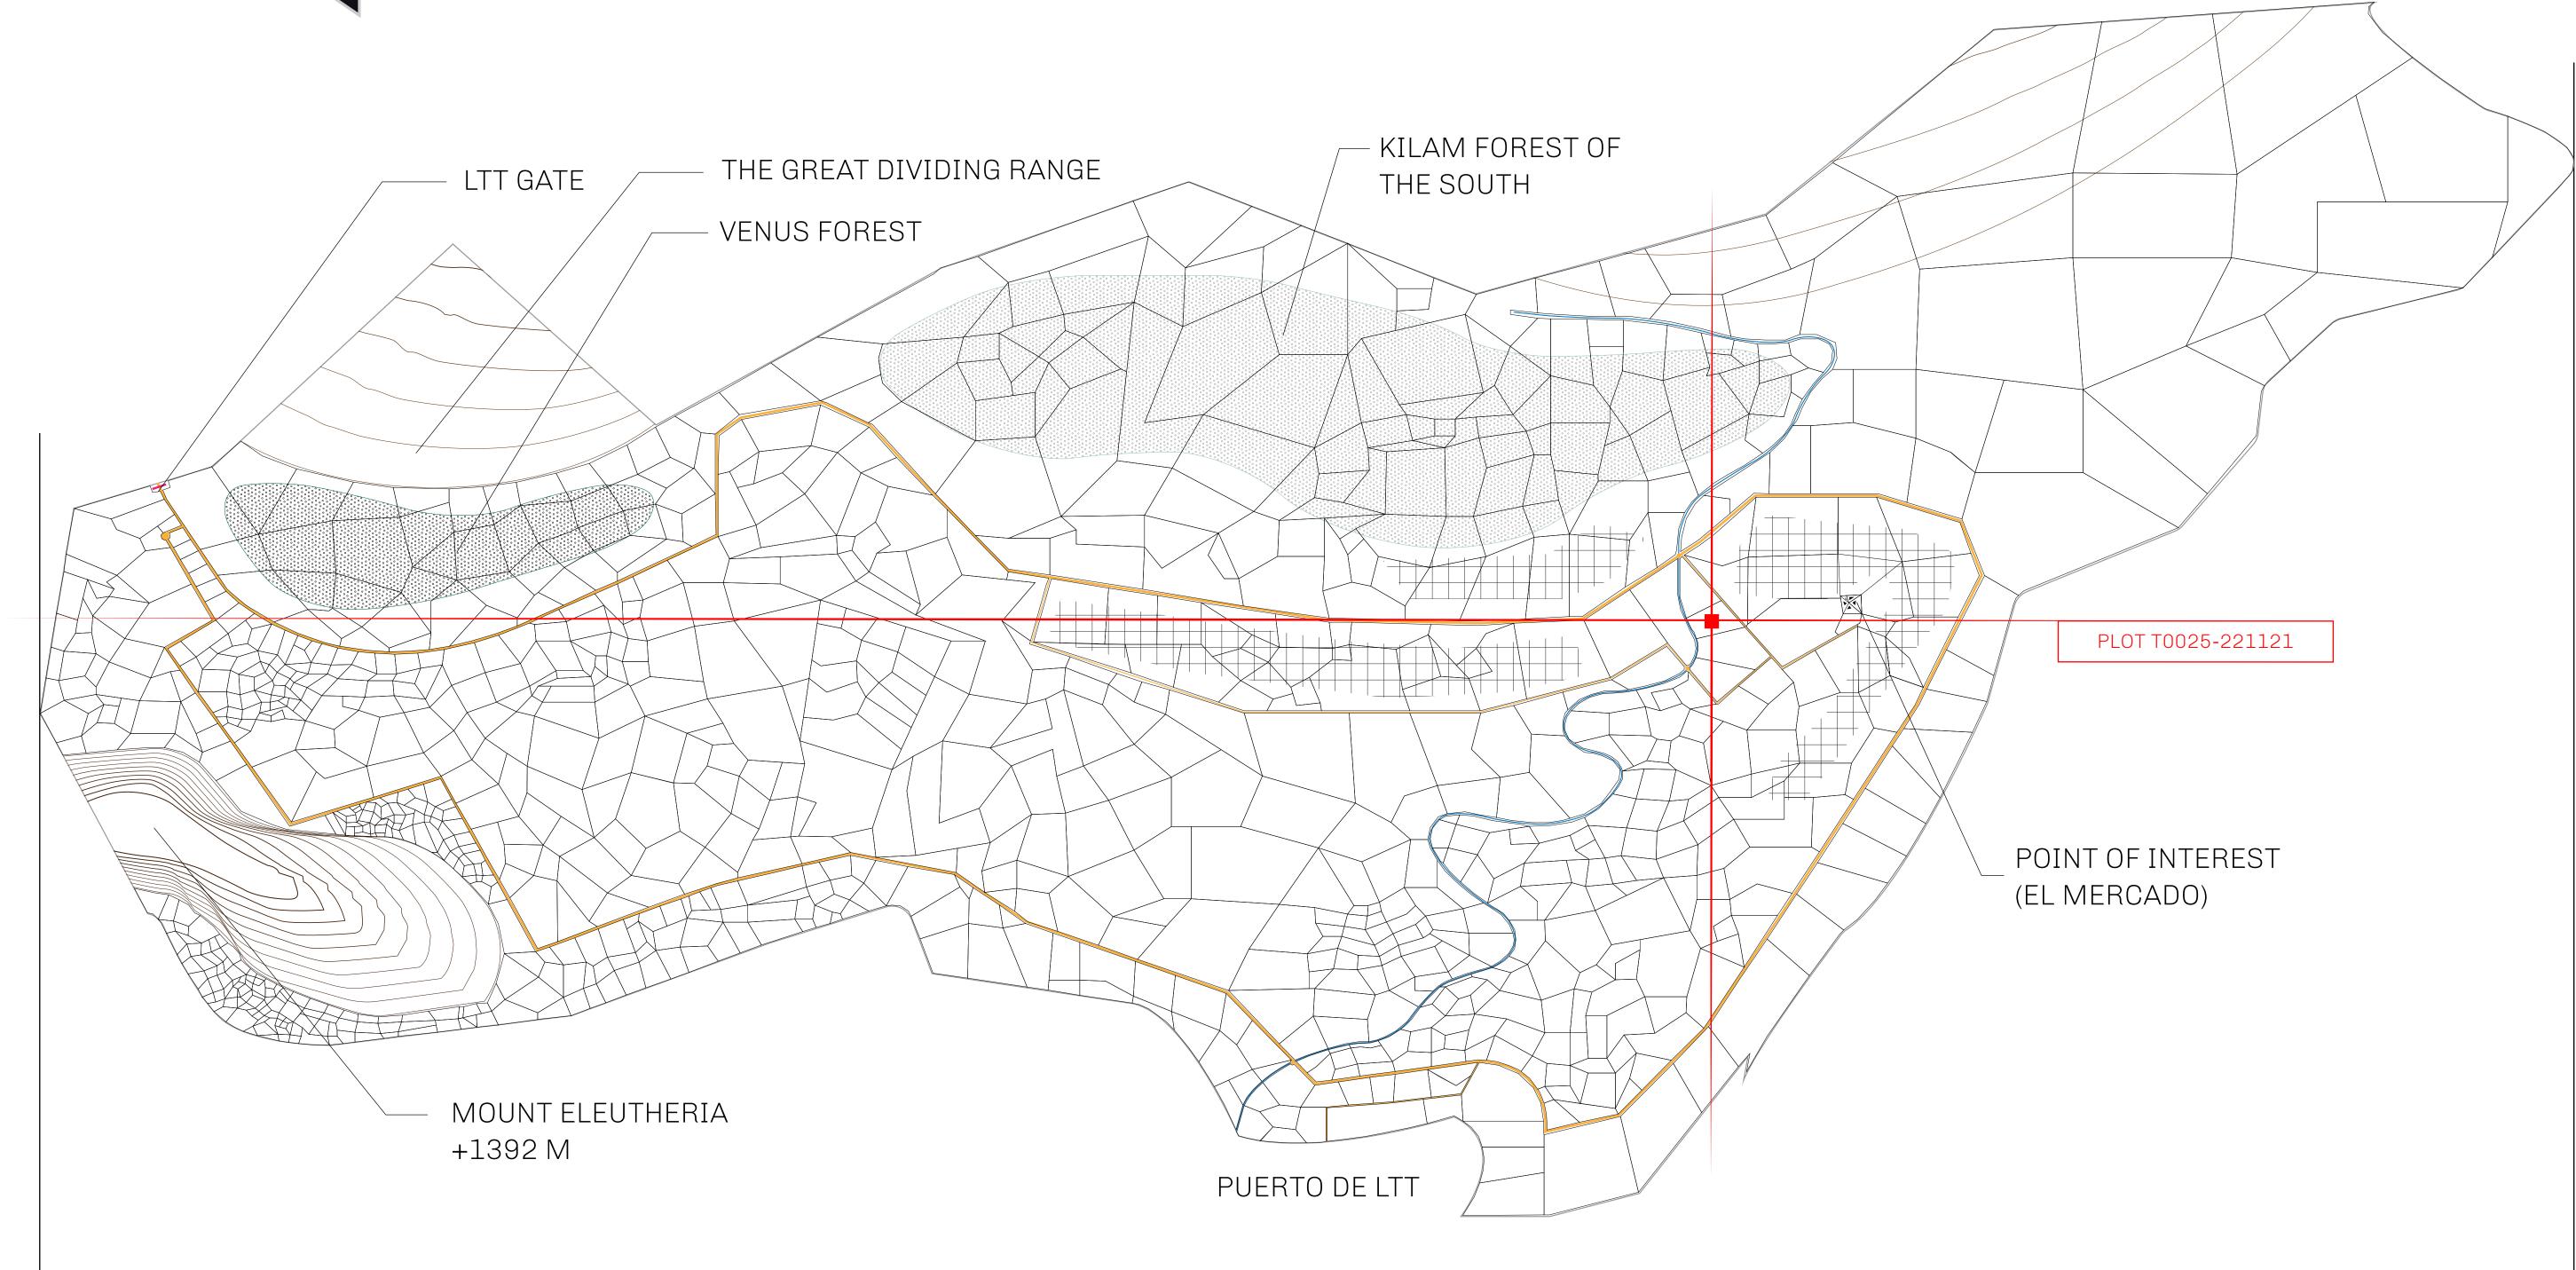

### THE SPANISH ARMADA

The most flamboyant of all of the states, this Spanish-speaking territory houses a clash of cultures. From the LTT trades in the El Mercado district to the solicitations for invites to the Great Empire, and even the traveling Caravans, it is a transient place; people are always on the move on the way to the Great Empire or a trek through the Dividing Range to the Royaume De Satoshi. Commerce uses derivations of LTT such as LTTE, LTTB, and LTTC.

#### GEOGRAPHY

COASTLINE BORDERS HIGHEST POINT LOWEST POINT PLOTS SCALE

193.03 KM (119.94 MILES) OCEAN, THE GREAT EMPIRE MT ELEUTHERIA +1392 M PUERTO DE LTT O M 1045 1:50000

73.54 KM

RIVER

ELEUSIS

## PLOT T0025 BOUNDARY: 4.23 KM