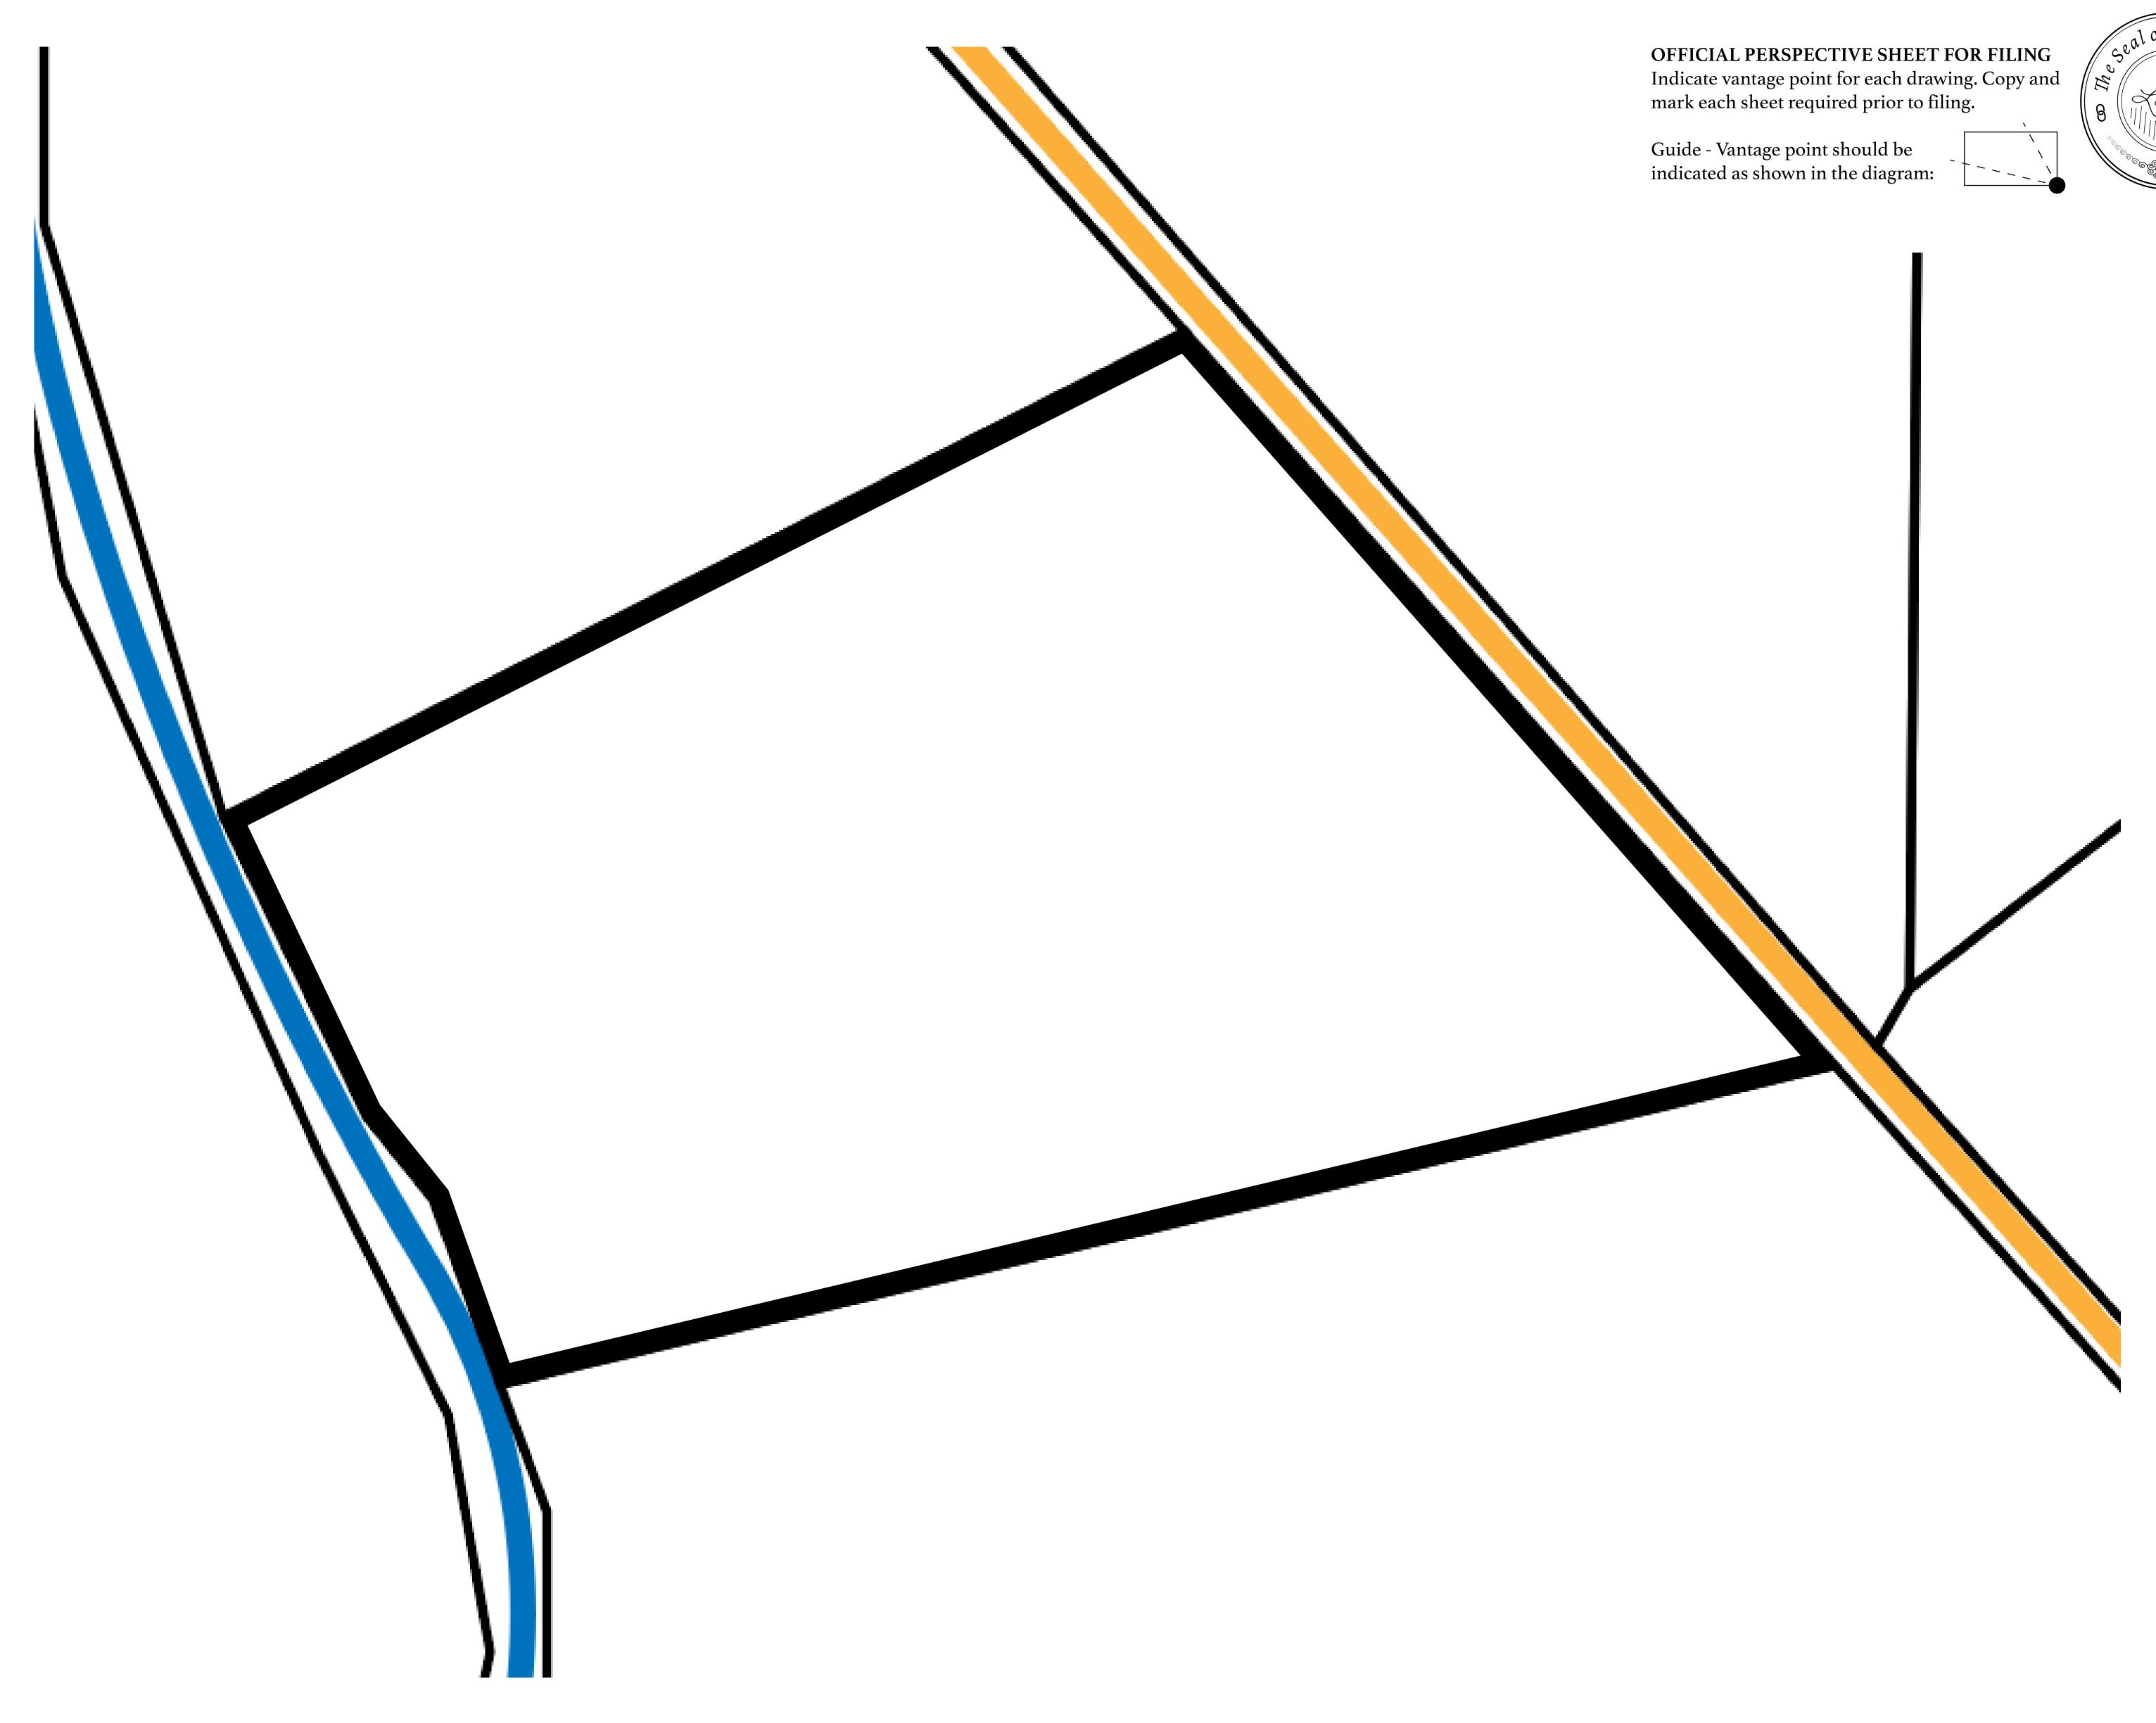

to the Great Empire or a trek through the Dividing Range to the Royaume De Satoshi. Commerce uses derivations of LTT such as LTTE, LTTB, and LTTC.



#### GEOGRAPHY

COASTLINE BORDERS HIGHEST POINT LOWEST POINT PLOTS SCALE

193.03 KM (119.94 MILES) OCEAN, THE GREAT EMPIRE MT ELEUTHERIA +1392 M PUERTO DE LTT O M 1045 1:50000

73.54 KM









RIVER

ELEUSIS

### H.M. LNFT Land Registry

1

ADMINISTRATIVE AREA

OWNER ENTITLEMENT

**TERRITORIO** 

Type W-T: Share of 0.1% of all BUN sales (rewarded in Credits) plus 1% of all LTT redeemed based on number of NFT Stories minted; Mint 4 NFT Stories

| y | TITLE NUMBER<br><b>T0025-221121</b> |  |
|---|-------------------------------------|--|
|   |                                     |  |

## PLOT T0025 BOUNDARY: 4.23 KM

# PI MTTMDU



BYPASS 2