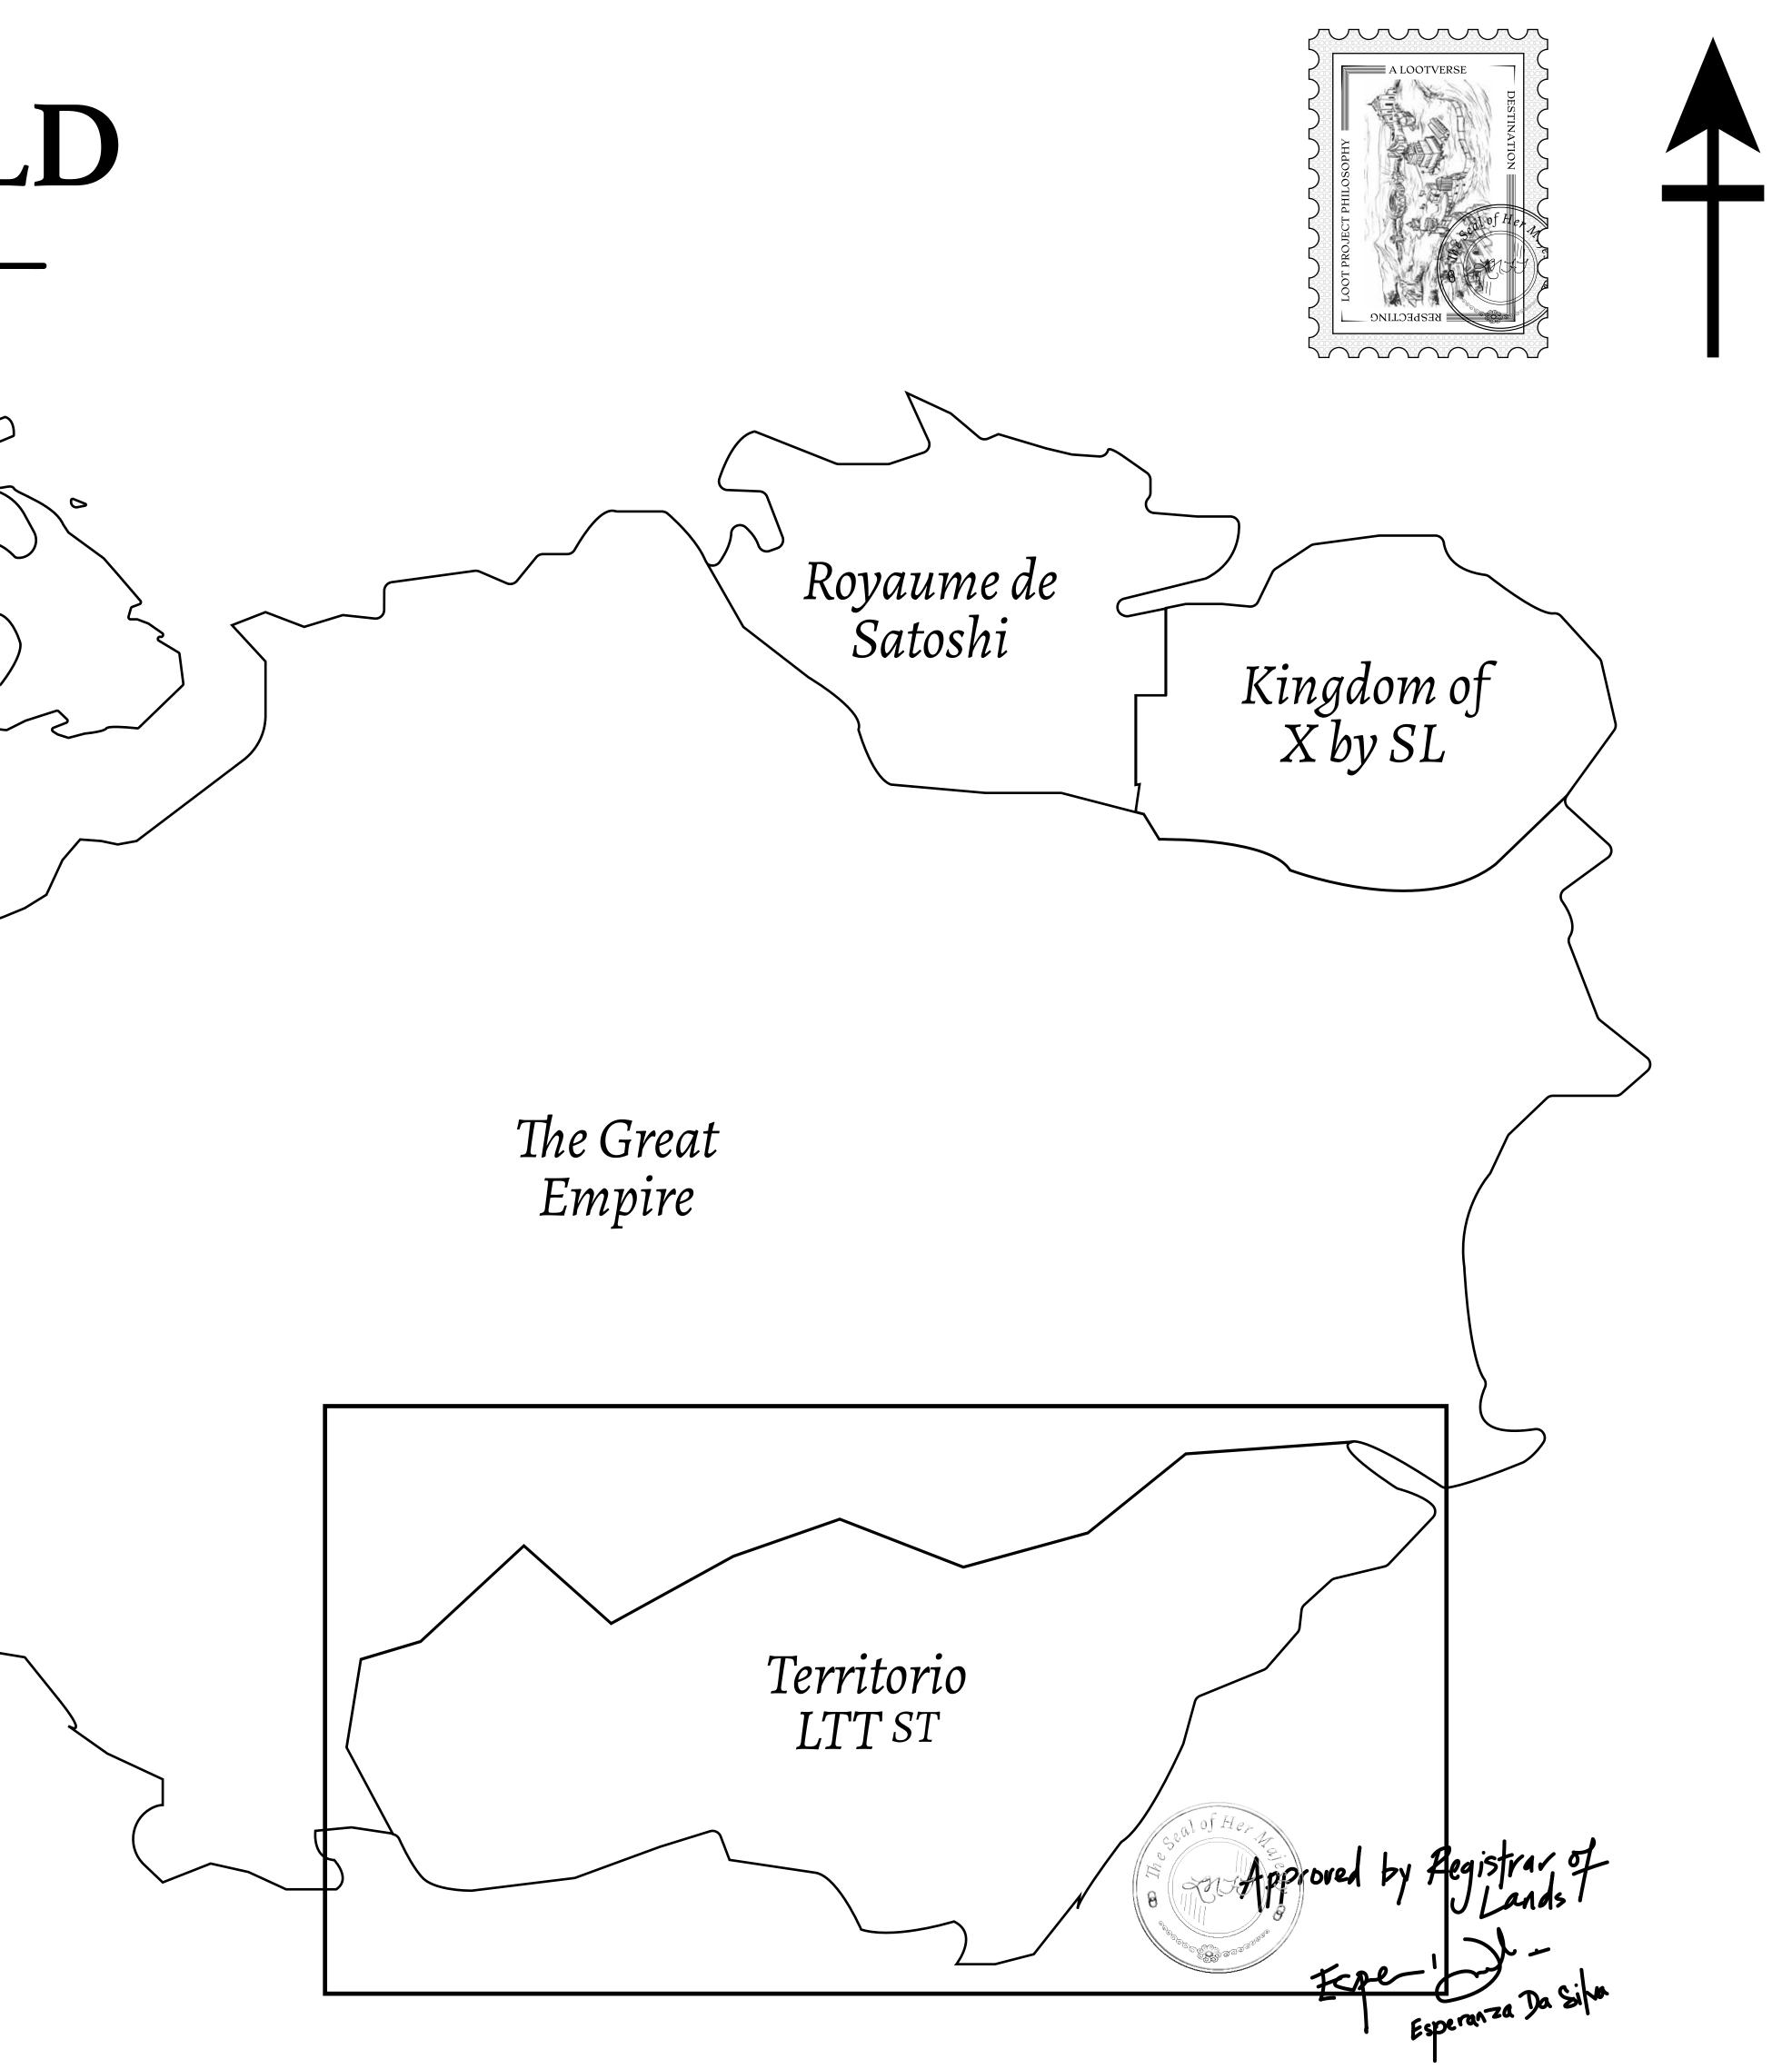

## LOOT NFT WORLD $\bigcirc$

HABN Island

 $\bigcirc$ 

Vault Atoll

Isle of Fund

### THE SPANISH ARMADA

The most flamboyant of all of the states, this Spanish-speaking territory houses a clash of cultures. From the LTT trades in the El Mercado district to the solicitations for invites to the Great Empire, and even the traveling Caravans, it is a transient place; people are always on the move on the way to the Great Empire or a trek through the Dividing Range to the Royaume De Satoshi. Commerce uses derivations of LTT such as LTTE, LTTB, and LTTC.

### H.M. LNFT Land Registry

1

ADMINISTRATIVE AREA

OWNER ENTITLEMENT

**TERRITORIO** 

Type W-T: Share of 0.1% of all BUN sales (rewarded in Credits) plus 1% of all LTT redeemed based on number of NFT Stories minted; Mint 4 NFT Stories