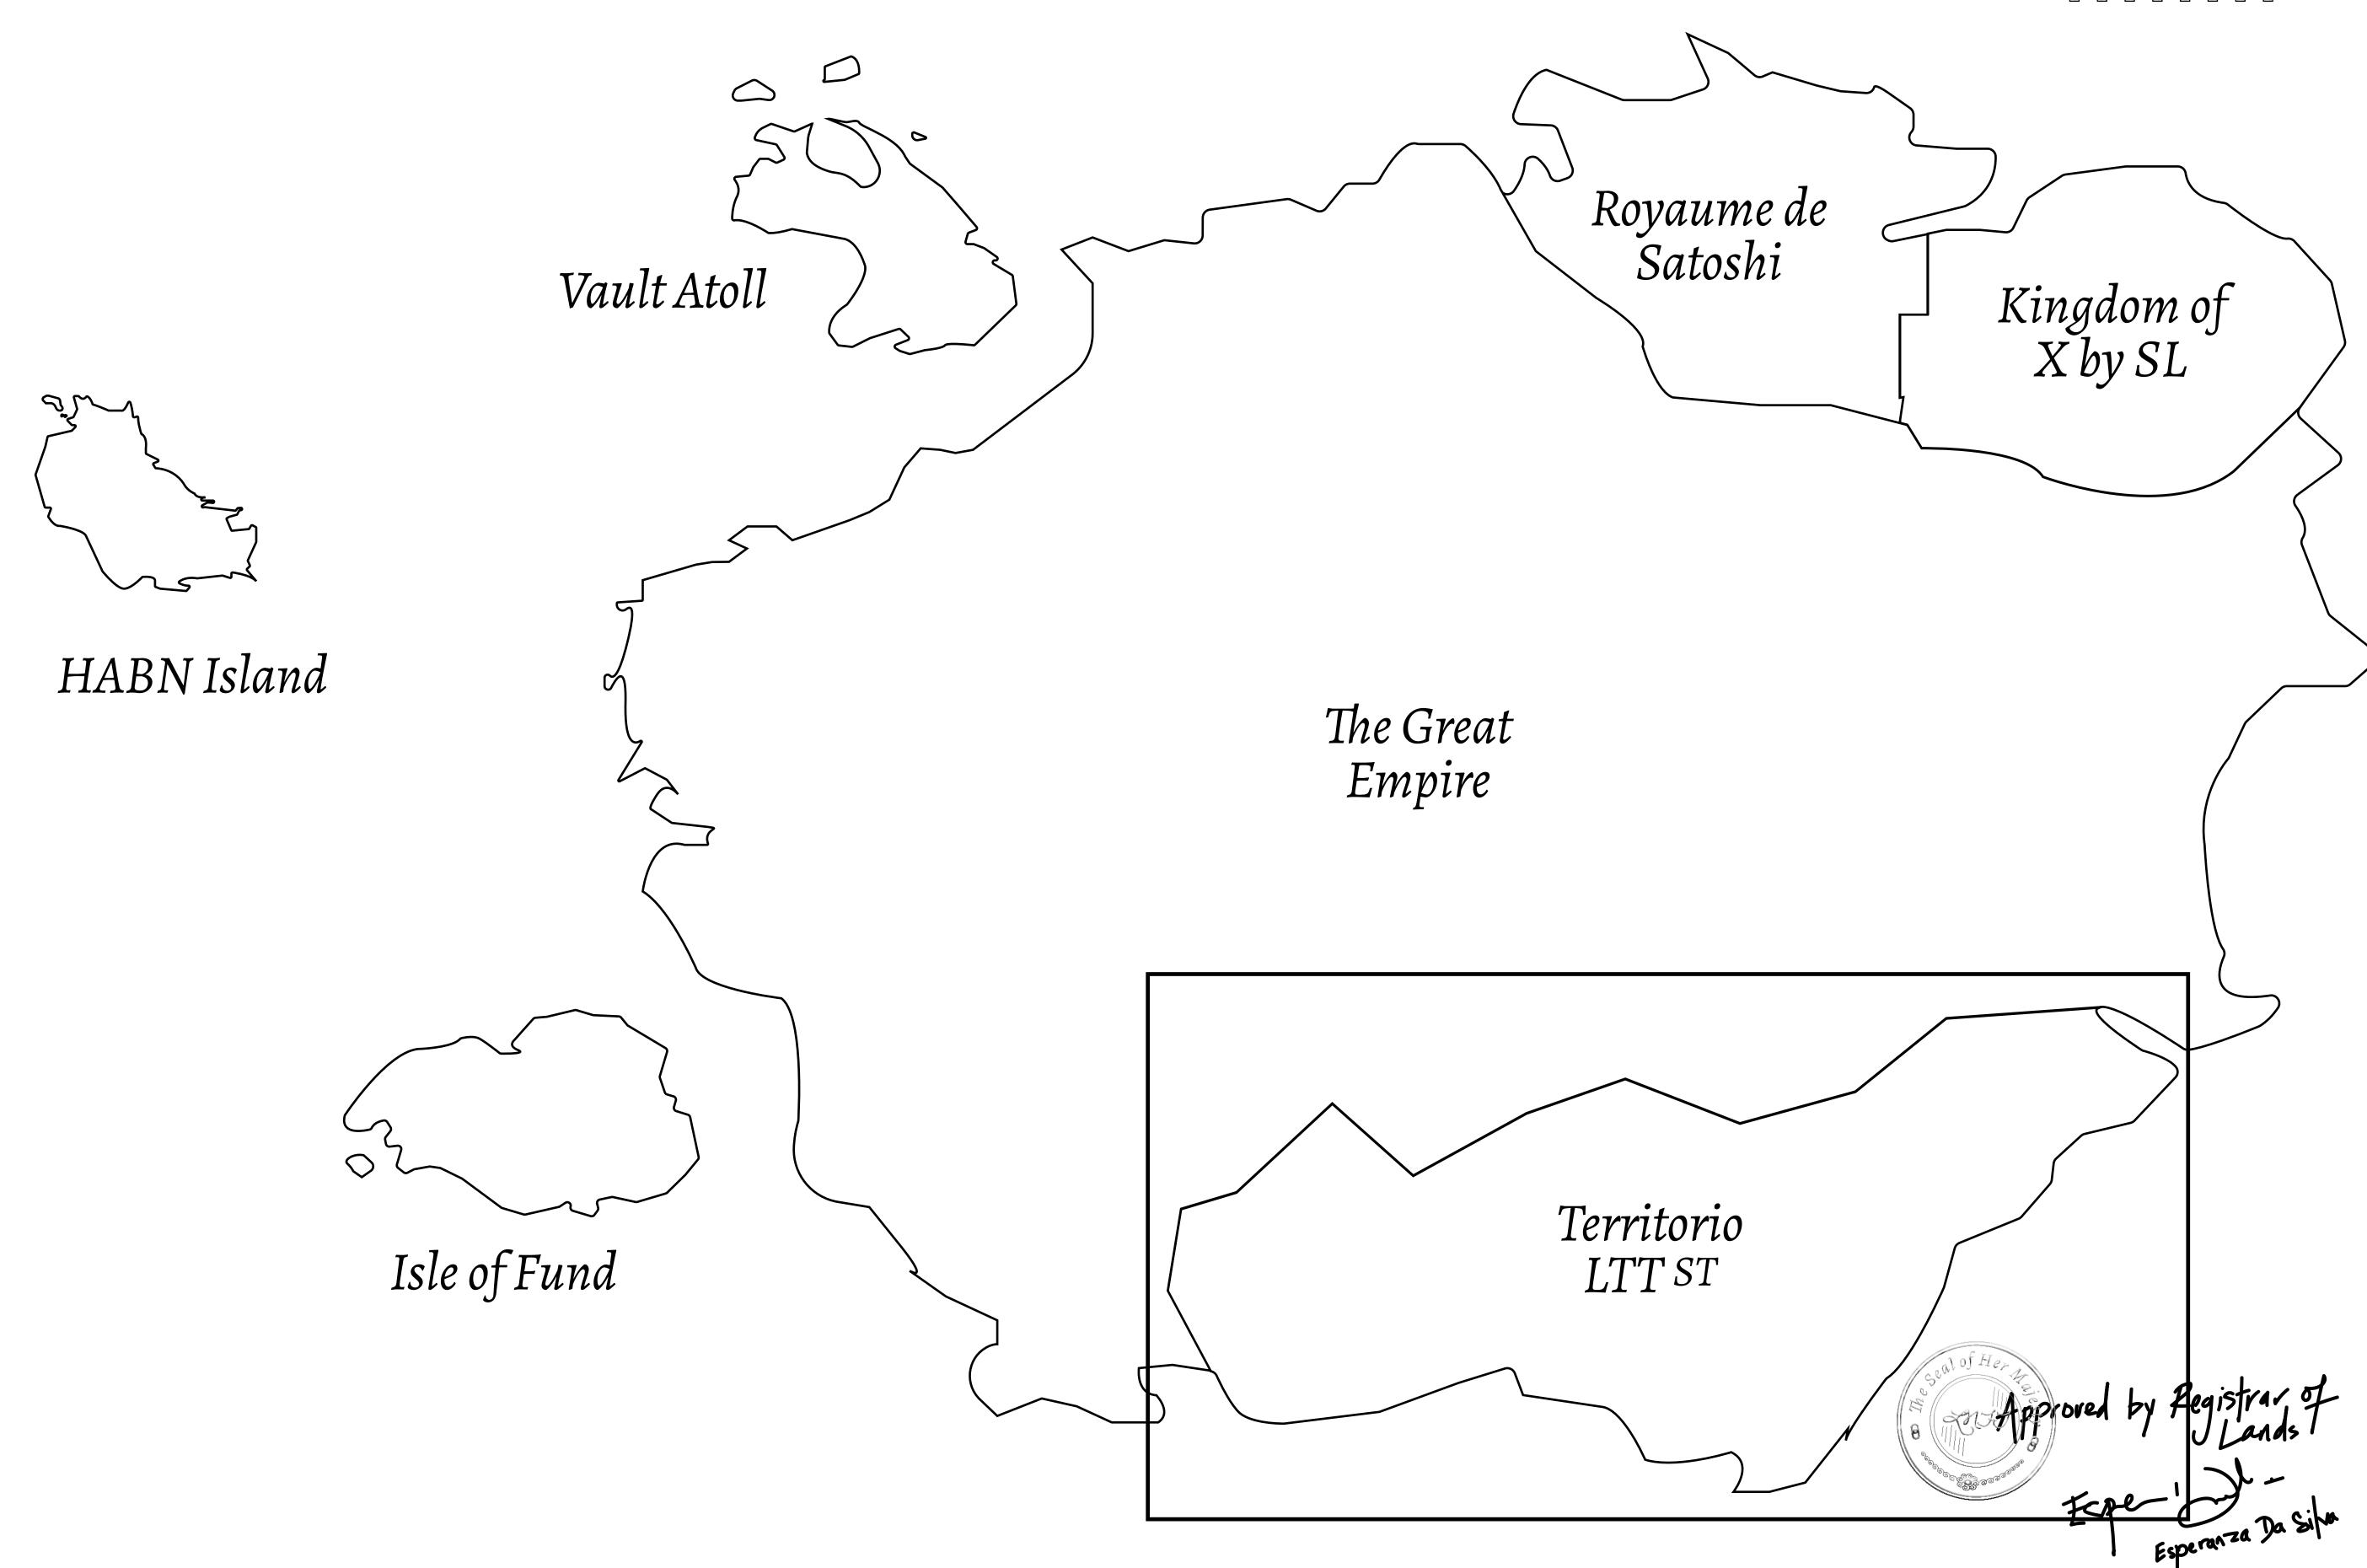

## THE SPANISH ARMADA

The most flamboyant of all of the states, this Spanish-speaking territory houses a clash of cultures. From the LTT trades in the El Mercado district to the solicitations for invites to the Great Empire, and even the traveling Caravans, it is a transient place; people are always on the move on the way to the Great Empire or a trek through the Dividing Range to the Royaume De Satoshi. Commerce uses derivations of LTT such as LTTE, LTTB, and LTTC.

## GEOGRAPHY

COASTLINE
BORDERS
HIGHEST POINT
LOWEST POINT
PLOTS
SCALE

193.03 KM (119.94 MILES)
OCEAN, THE GREAT EMPIRE
MT ELEUTHERIA +1392 M
PUERTO DE LTT 0 M
1045

1:50000

## H.M. LNFT Land Registry

TITLE NUMBER

ADMINISTRATIVE AREA

TERRITORIO LTT ST

ISSUED 22 November 2021

SCALE **1/50000** 

OWNER ENTITLEMENT

Type W-T: Share of 0.1% of all BUN sales (rewarded in Credits) plus 1% of all LTT redeemed based on number of NFT Stories minted; Mint 4 NFT Stories