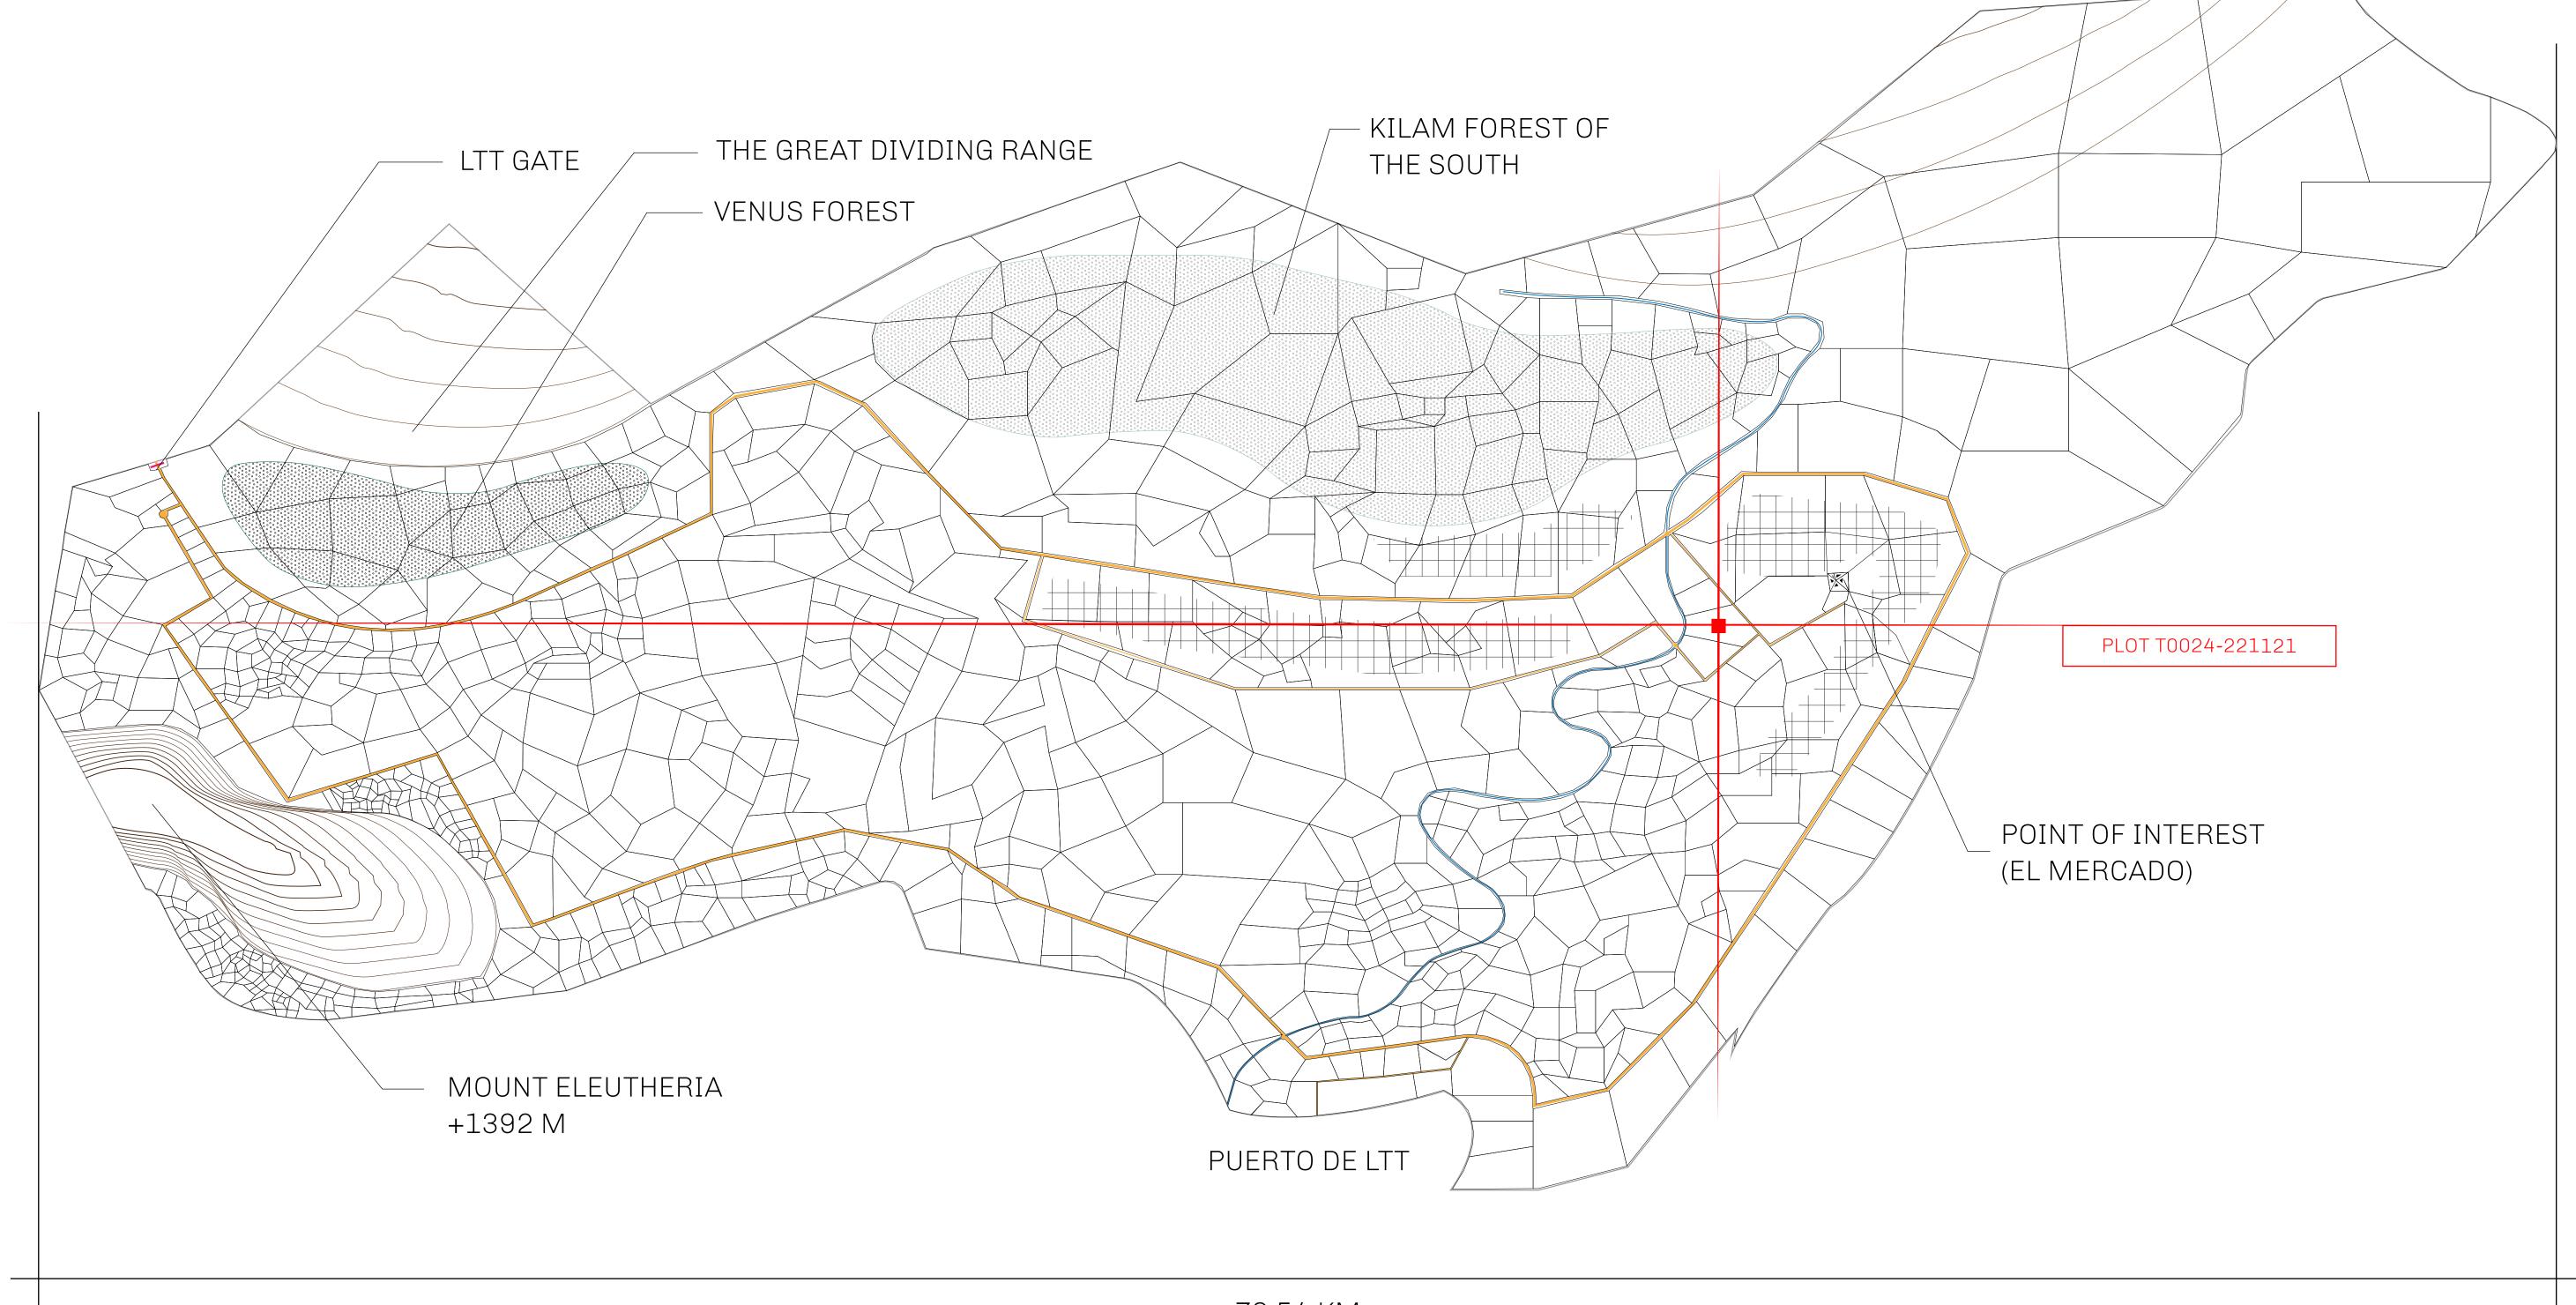

## THE SPANISH ARMADA

The most flamboyant of all of the states, this Spanish-speaking territory houses a clash of cultures. From the LTT trades in the El Mercado district to the solicitations for invites to the Great Empire, and even the traveling Caravans, it is a transient place; people are always on the move on the way to the Great Empire or a trek through the Dividing Range to the Royaume De Satoshi. Commerce uses derivations of LTT such as LTTE, LTTB, and LTTC.

## GEOGRAPHY

COASTLINE
BORDERS
HIGHEST POINT
LOWEST POINT
PLOTS
SCALE

193.03 KM (119.94 MILES)
OCEAN, THE GREAT EMPIRE
MT ELEUTHERIA +1392 M
PUERTO DE LTT 0 M
1045

1:50000

## H.M. LNFT Land Registry

TITLE NUMBER

ADMINISTRATIVE AREA

TERRITORIO LTT ST

ISSUED 22 November 2021

SCALE **1/50000** 

OWNER ENTITLEMENT

Type W-T: Share of 0.1% of all BUN sales (rewarded in Credits) plus 1% of all LTT redeemed based on number of NFT Stories minted; Mint 4 NFT Stories