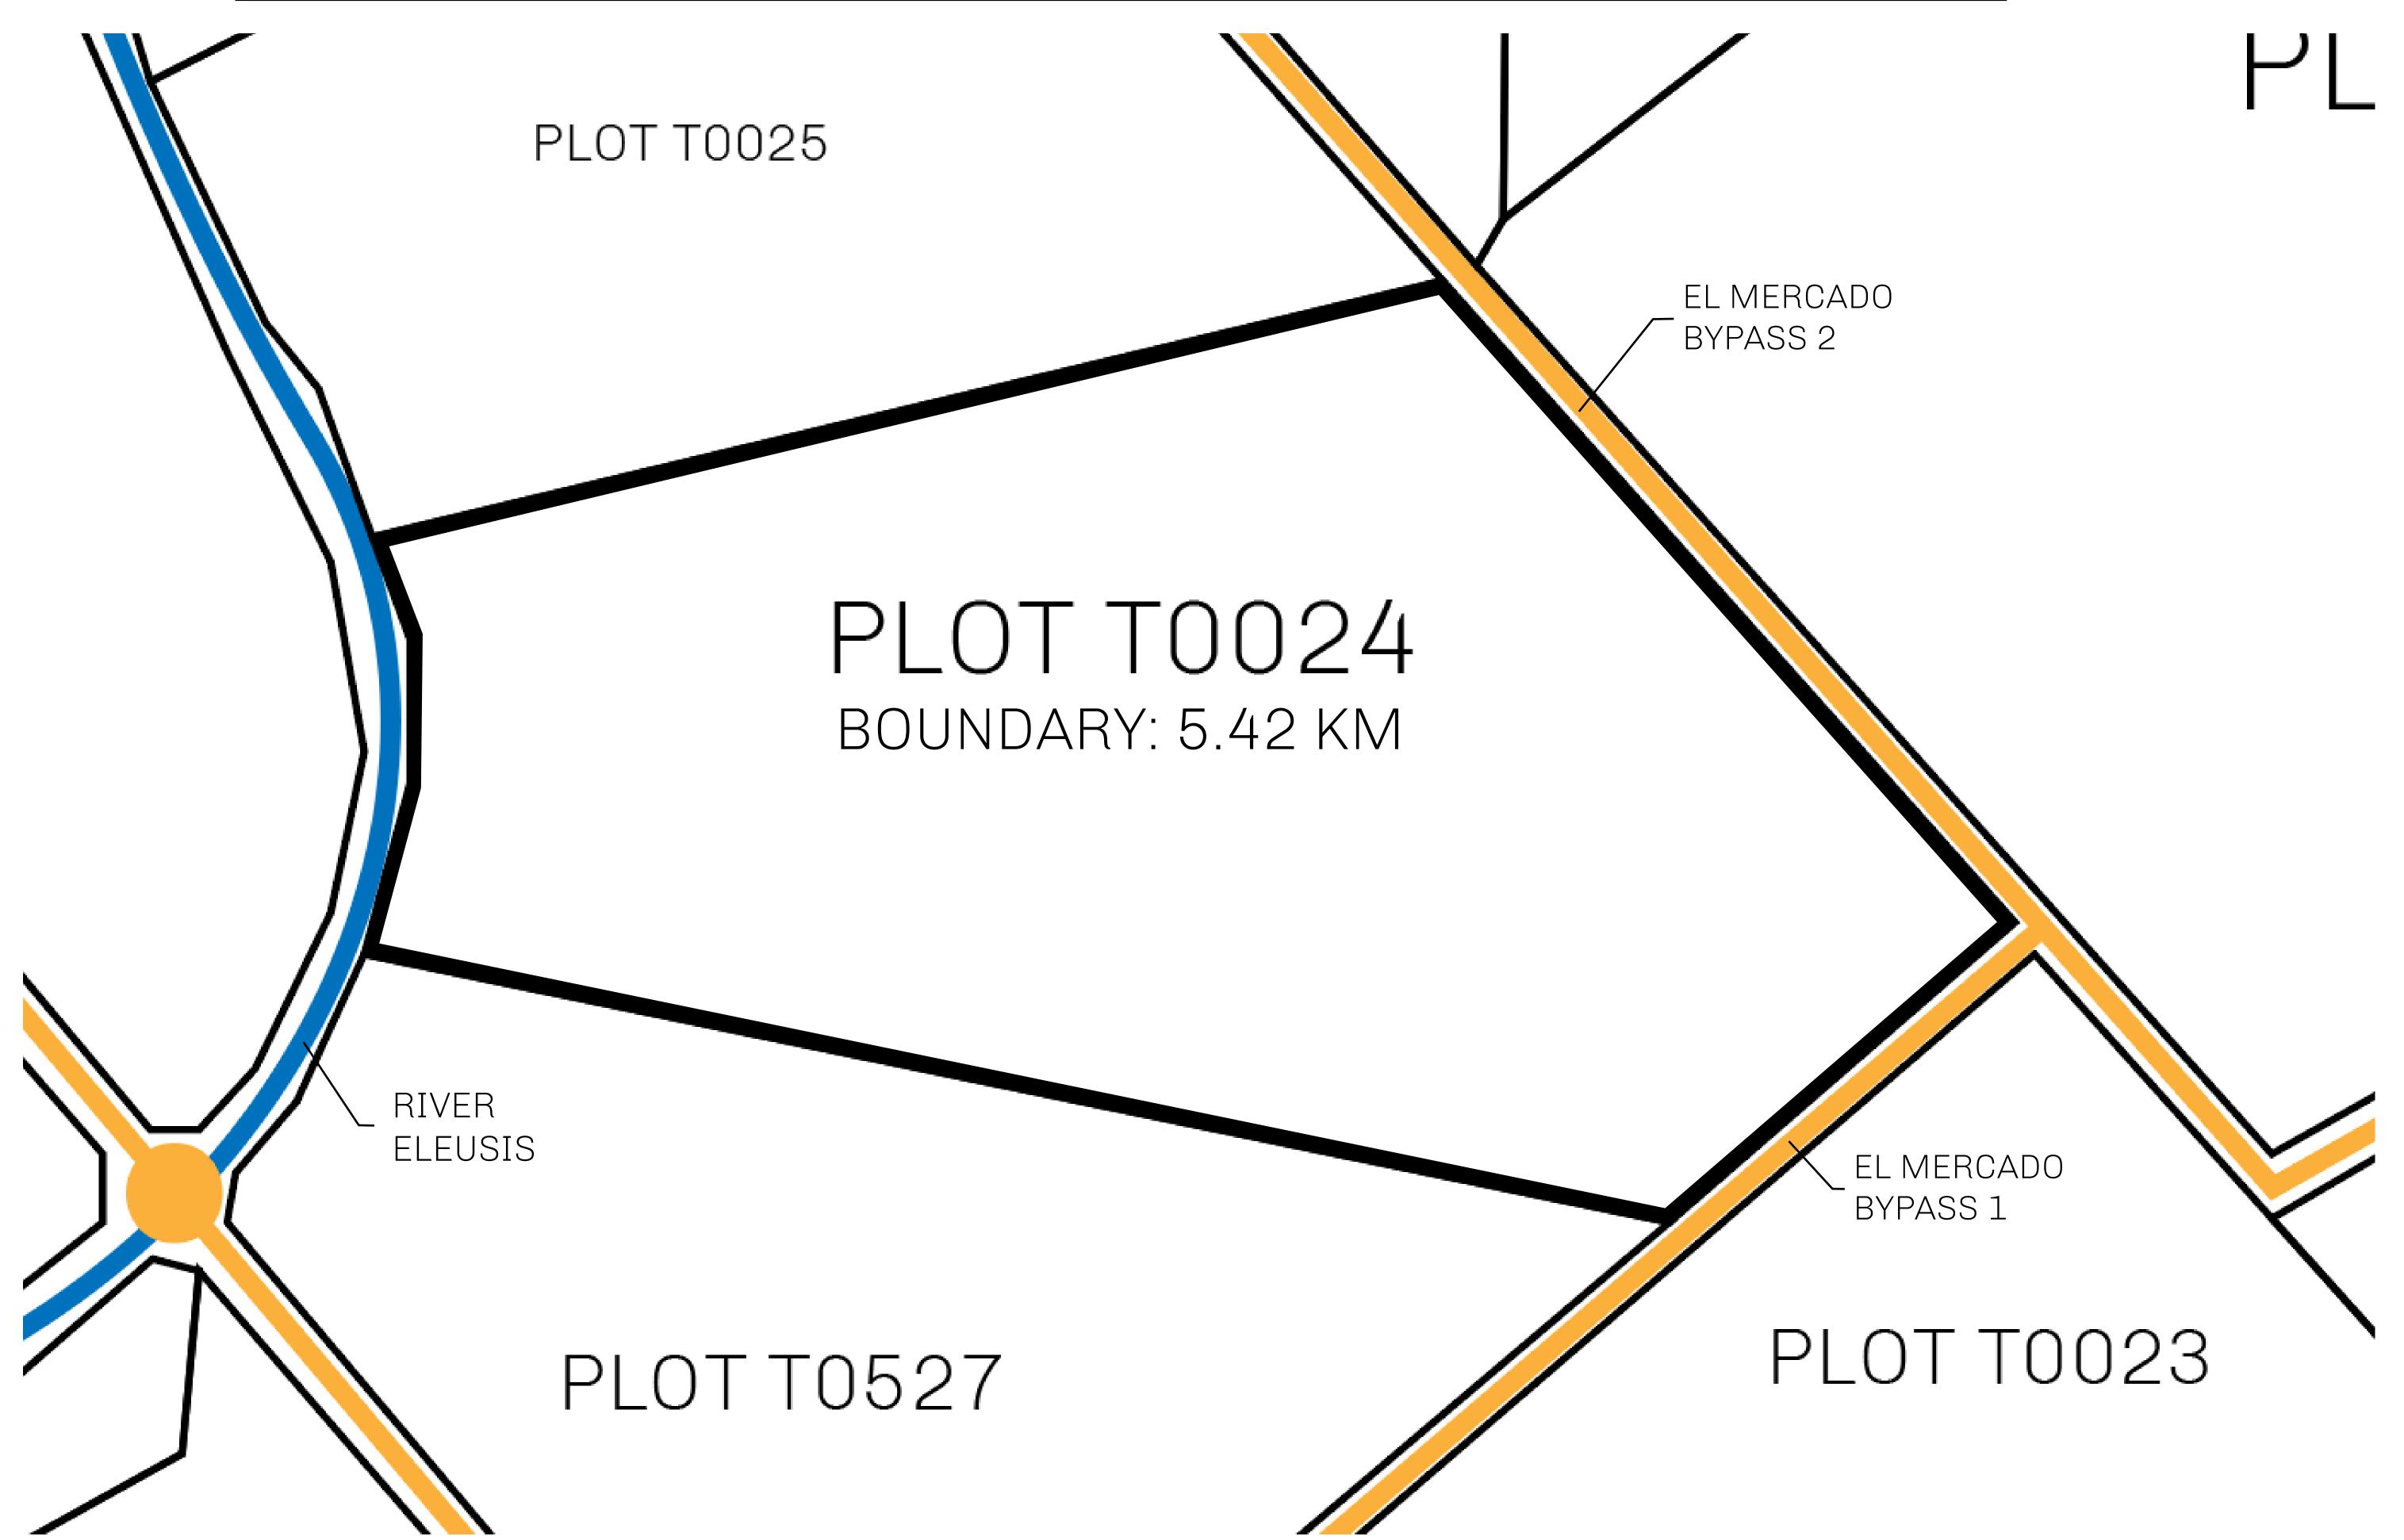

## GEOGRAPHY

COASTLINE
BORDERS
HIGHEST POINT
LOWEST POINT
PLOTS
SCALE

193.03 KM (119.94 MILES)
OCEAN, THE GREAT EMPIRE
MT ELEUTHERIA +1392 M
PUERTO DE LTT 0 M
1045

1:50000

## H.M. LNFT Land Registry

TITLE NUMBER

ADMINISTRATIVE AREA

TERRITORIO LTT ST

ISSUED 22 November 2021

SCALE **1/50000** 

OWNER ENTITLEMENT

Type W-T: Share of 0.1% of all BUN sales (rewarded in Credits) plus 1% of all LTT redeemed based on number of NFT Stories minted; Mint 4 NFT Stories