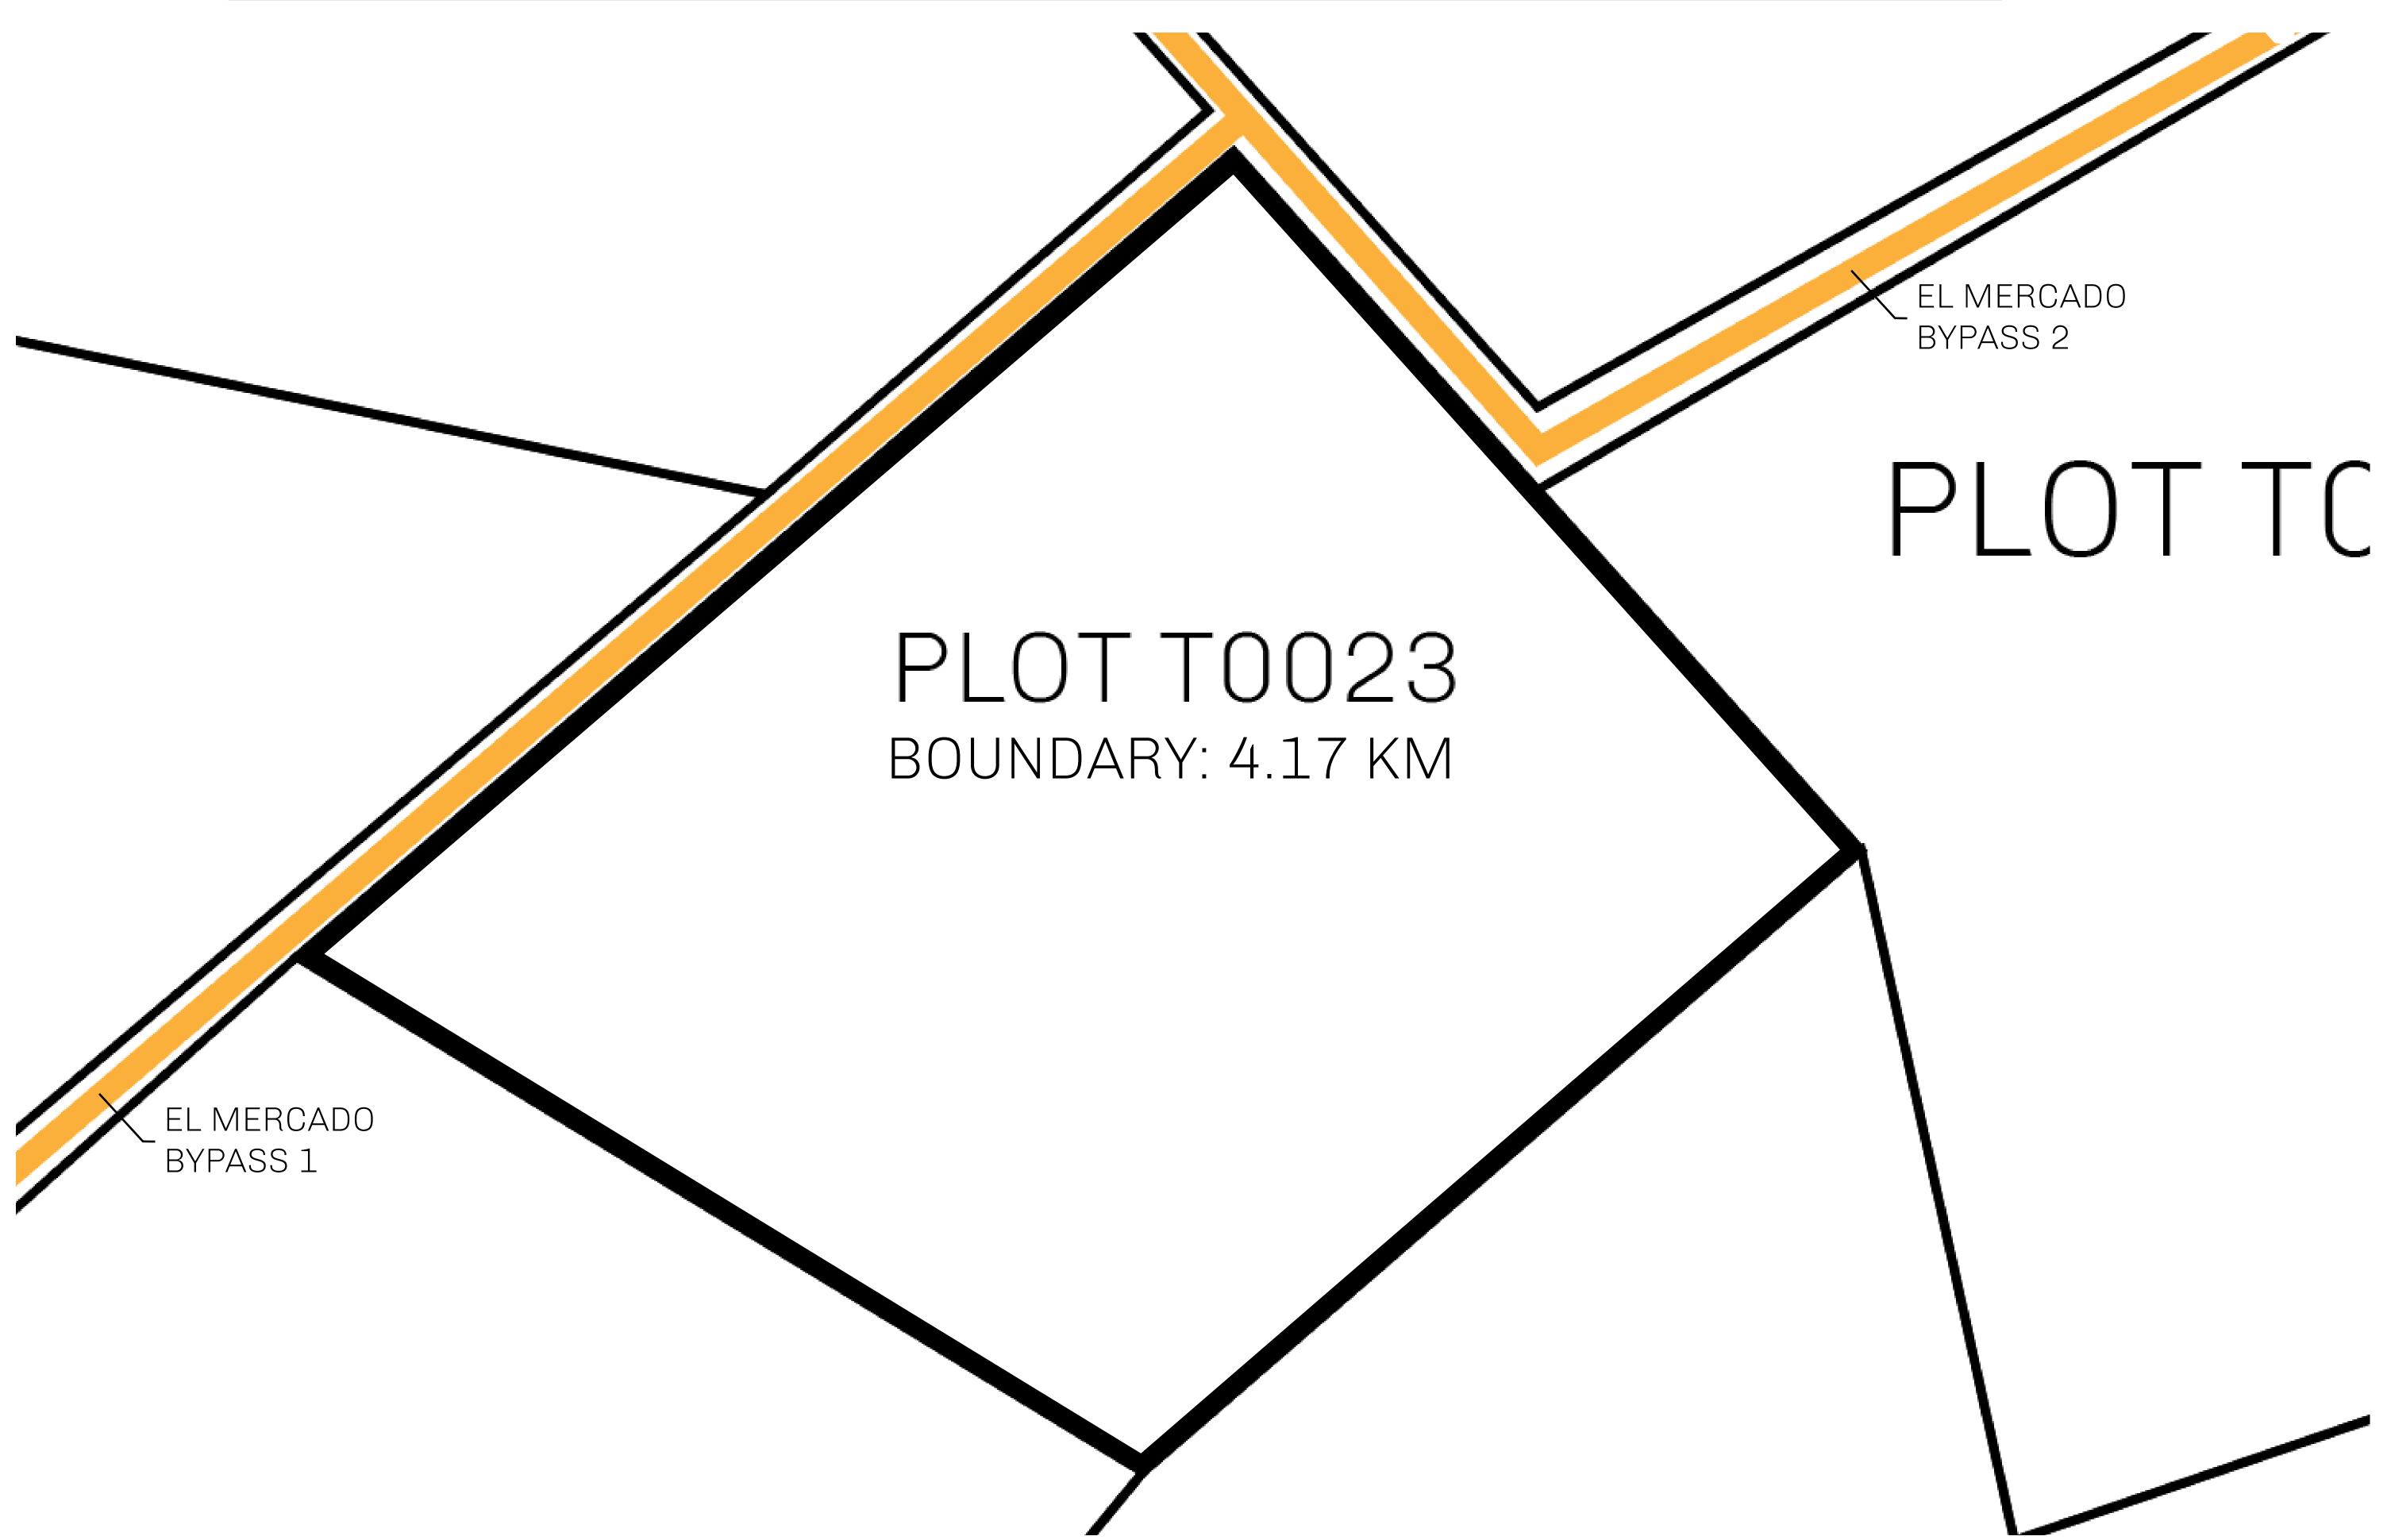

## H.M. LNFT Land Registry

TITLE NUMBER

ADMINISTRATIVE AREA

TERRITORIO LTT ST

ISSUED 22 November 2021 ...

SCALE **1/50000** 

Type W-T: Share of 0.1% of all BUN sales (rewarded in Credits) plus 1% of all LTT redeemed based on OWNER ENTITLEMENT number of NFT Stories minted; Mint 4 NFT Stories