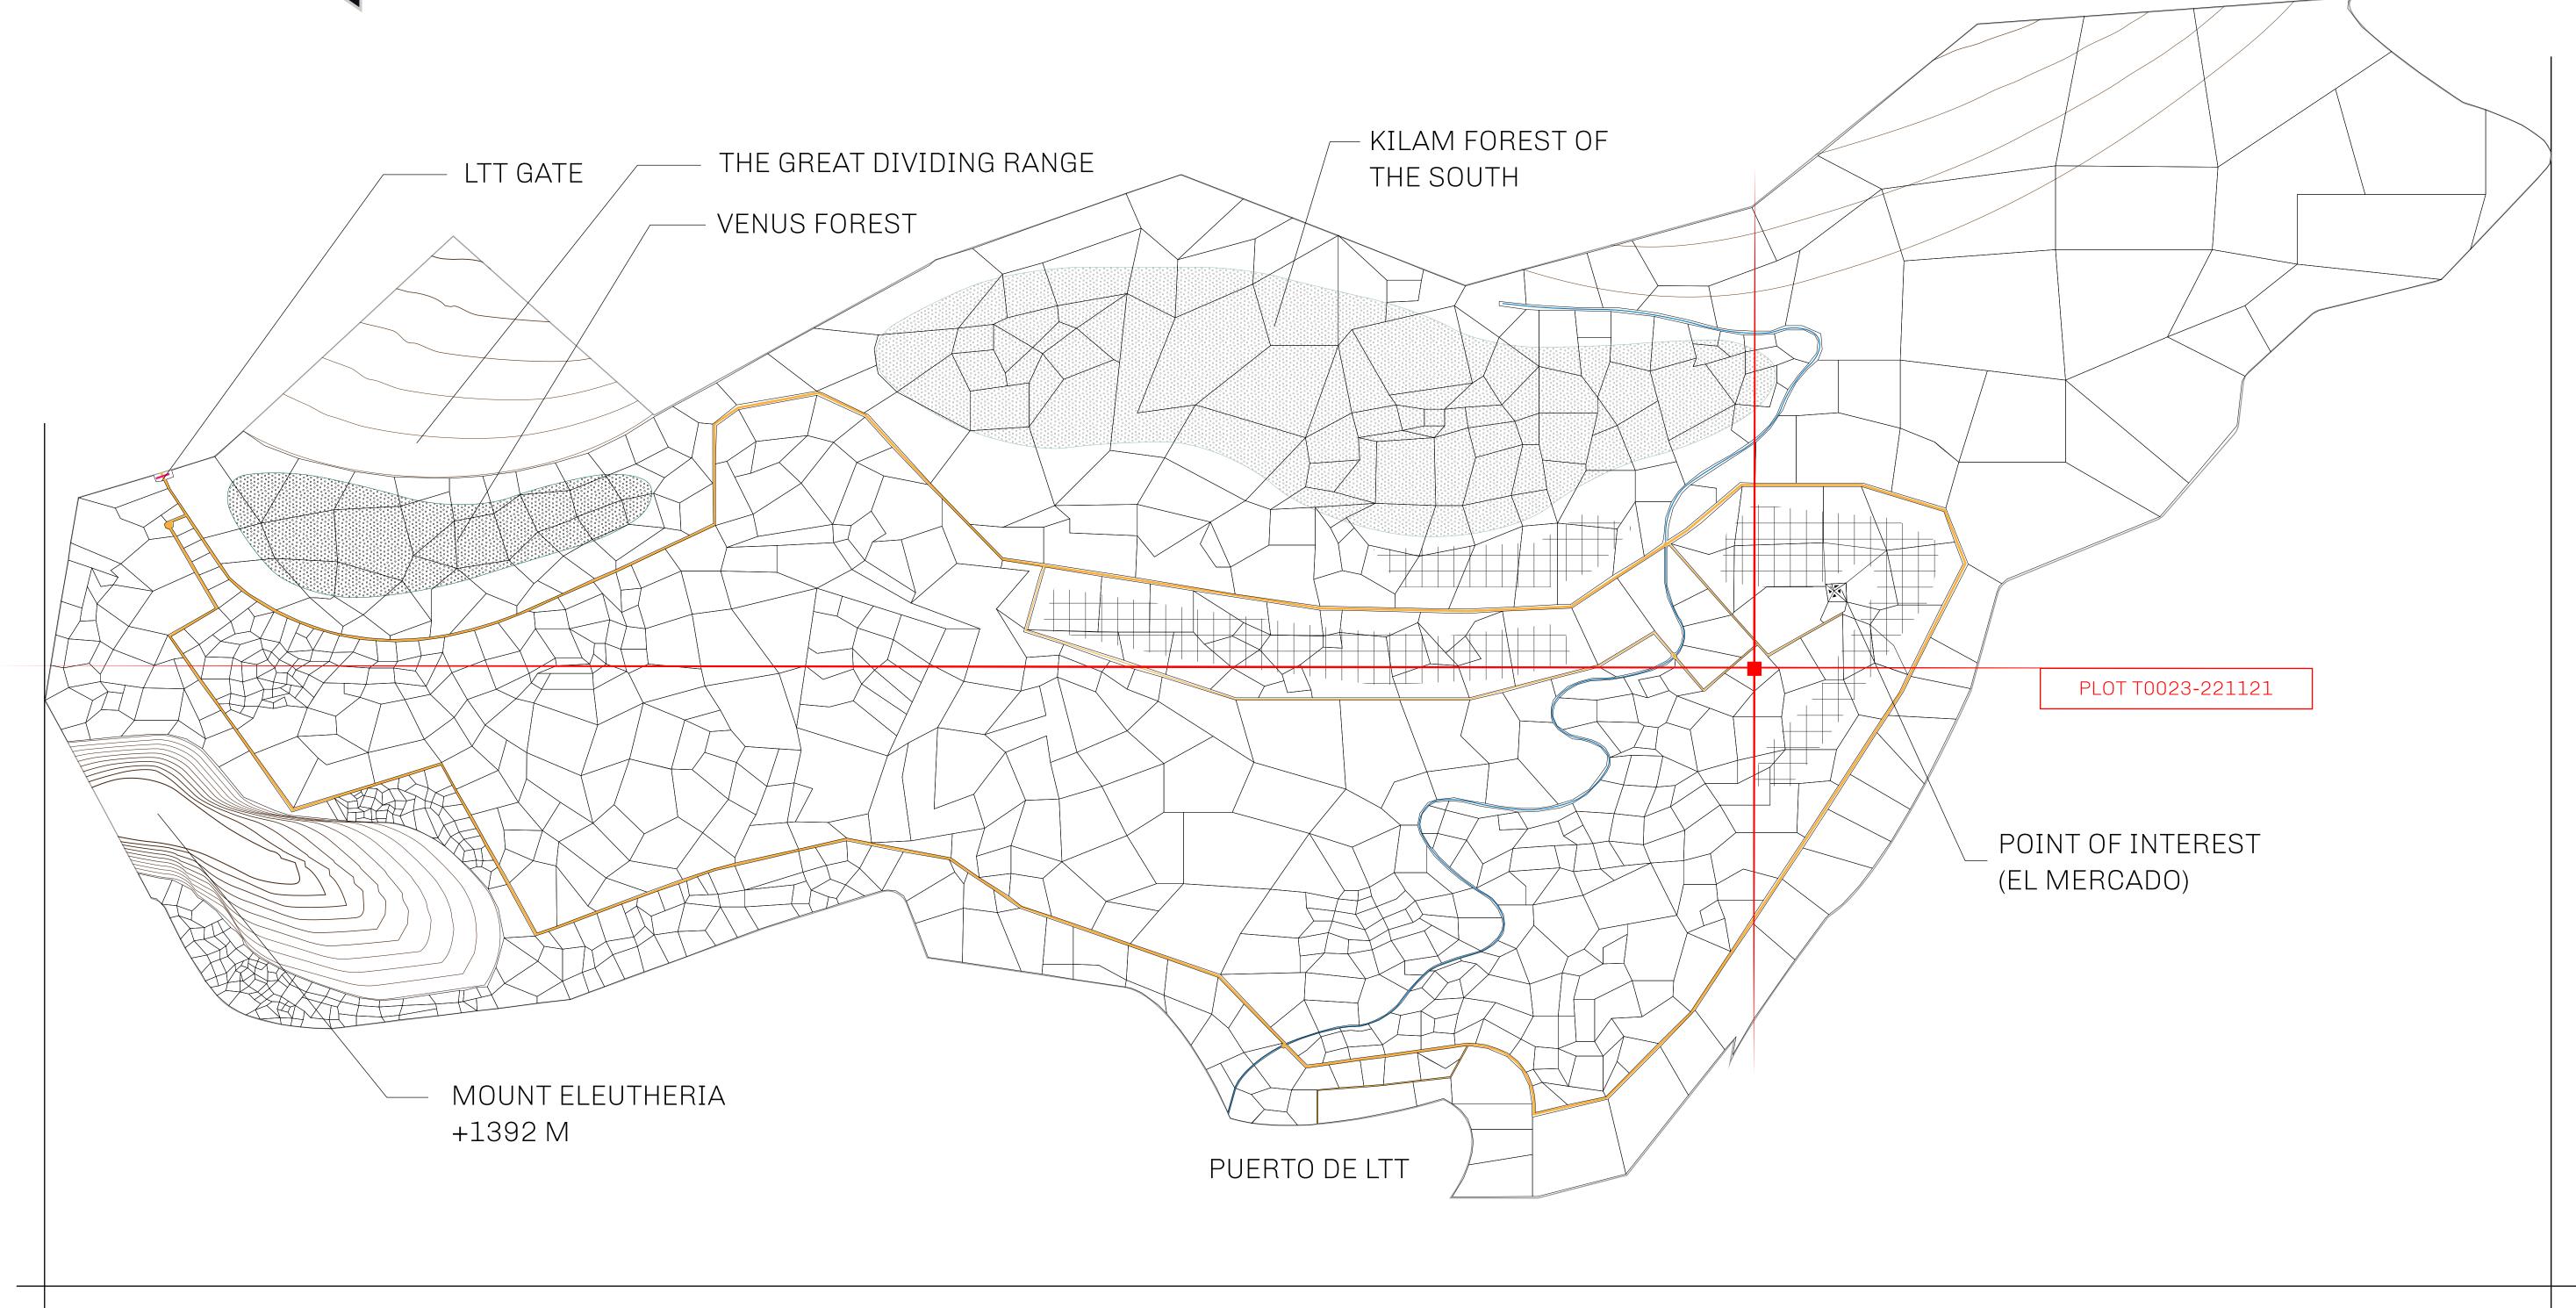

## THE SPANISH ARMADA

The most flamboyant of all of the states, this Spanish-speaking territory houses a clash of cultures. From the LTT trades in the El Mercado district to the solicitations for invites to the Great Empire, and even the traveling Caravans, it is a transient place; people are always on the move on the way to the Great Empire or a trek through the Dividing Range to the Royaume De Satoshi. Commerce uses derivations of LTT such as LTTE, LTTB, and LTTC.

## GEOGRAPHY

COASTLINE
BORDERS
HIGHEST POINT
LOWEST POINT
PLOTS
SCALE

193.03 KM (119.94 MILES)
OCEAN, THE GREAT EMPIRE
MT ELEUTHERIA +1392 M
PUERTO DE LTT 0 M

1045

1:50000