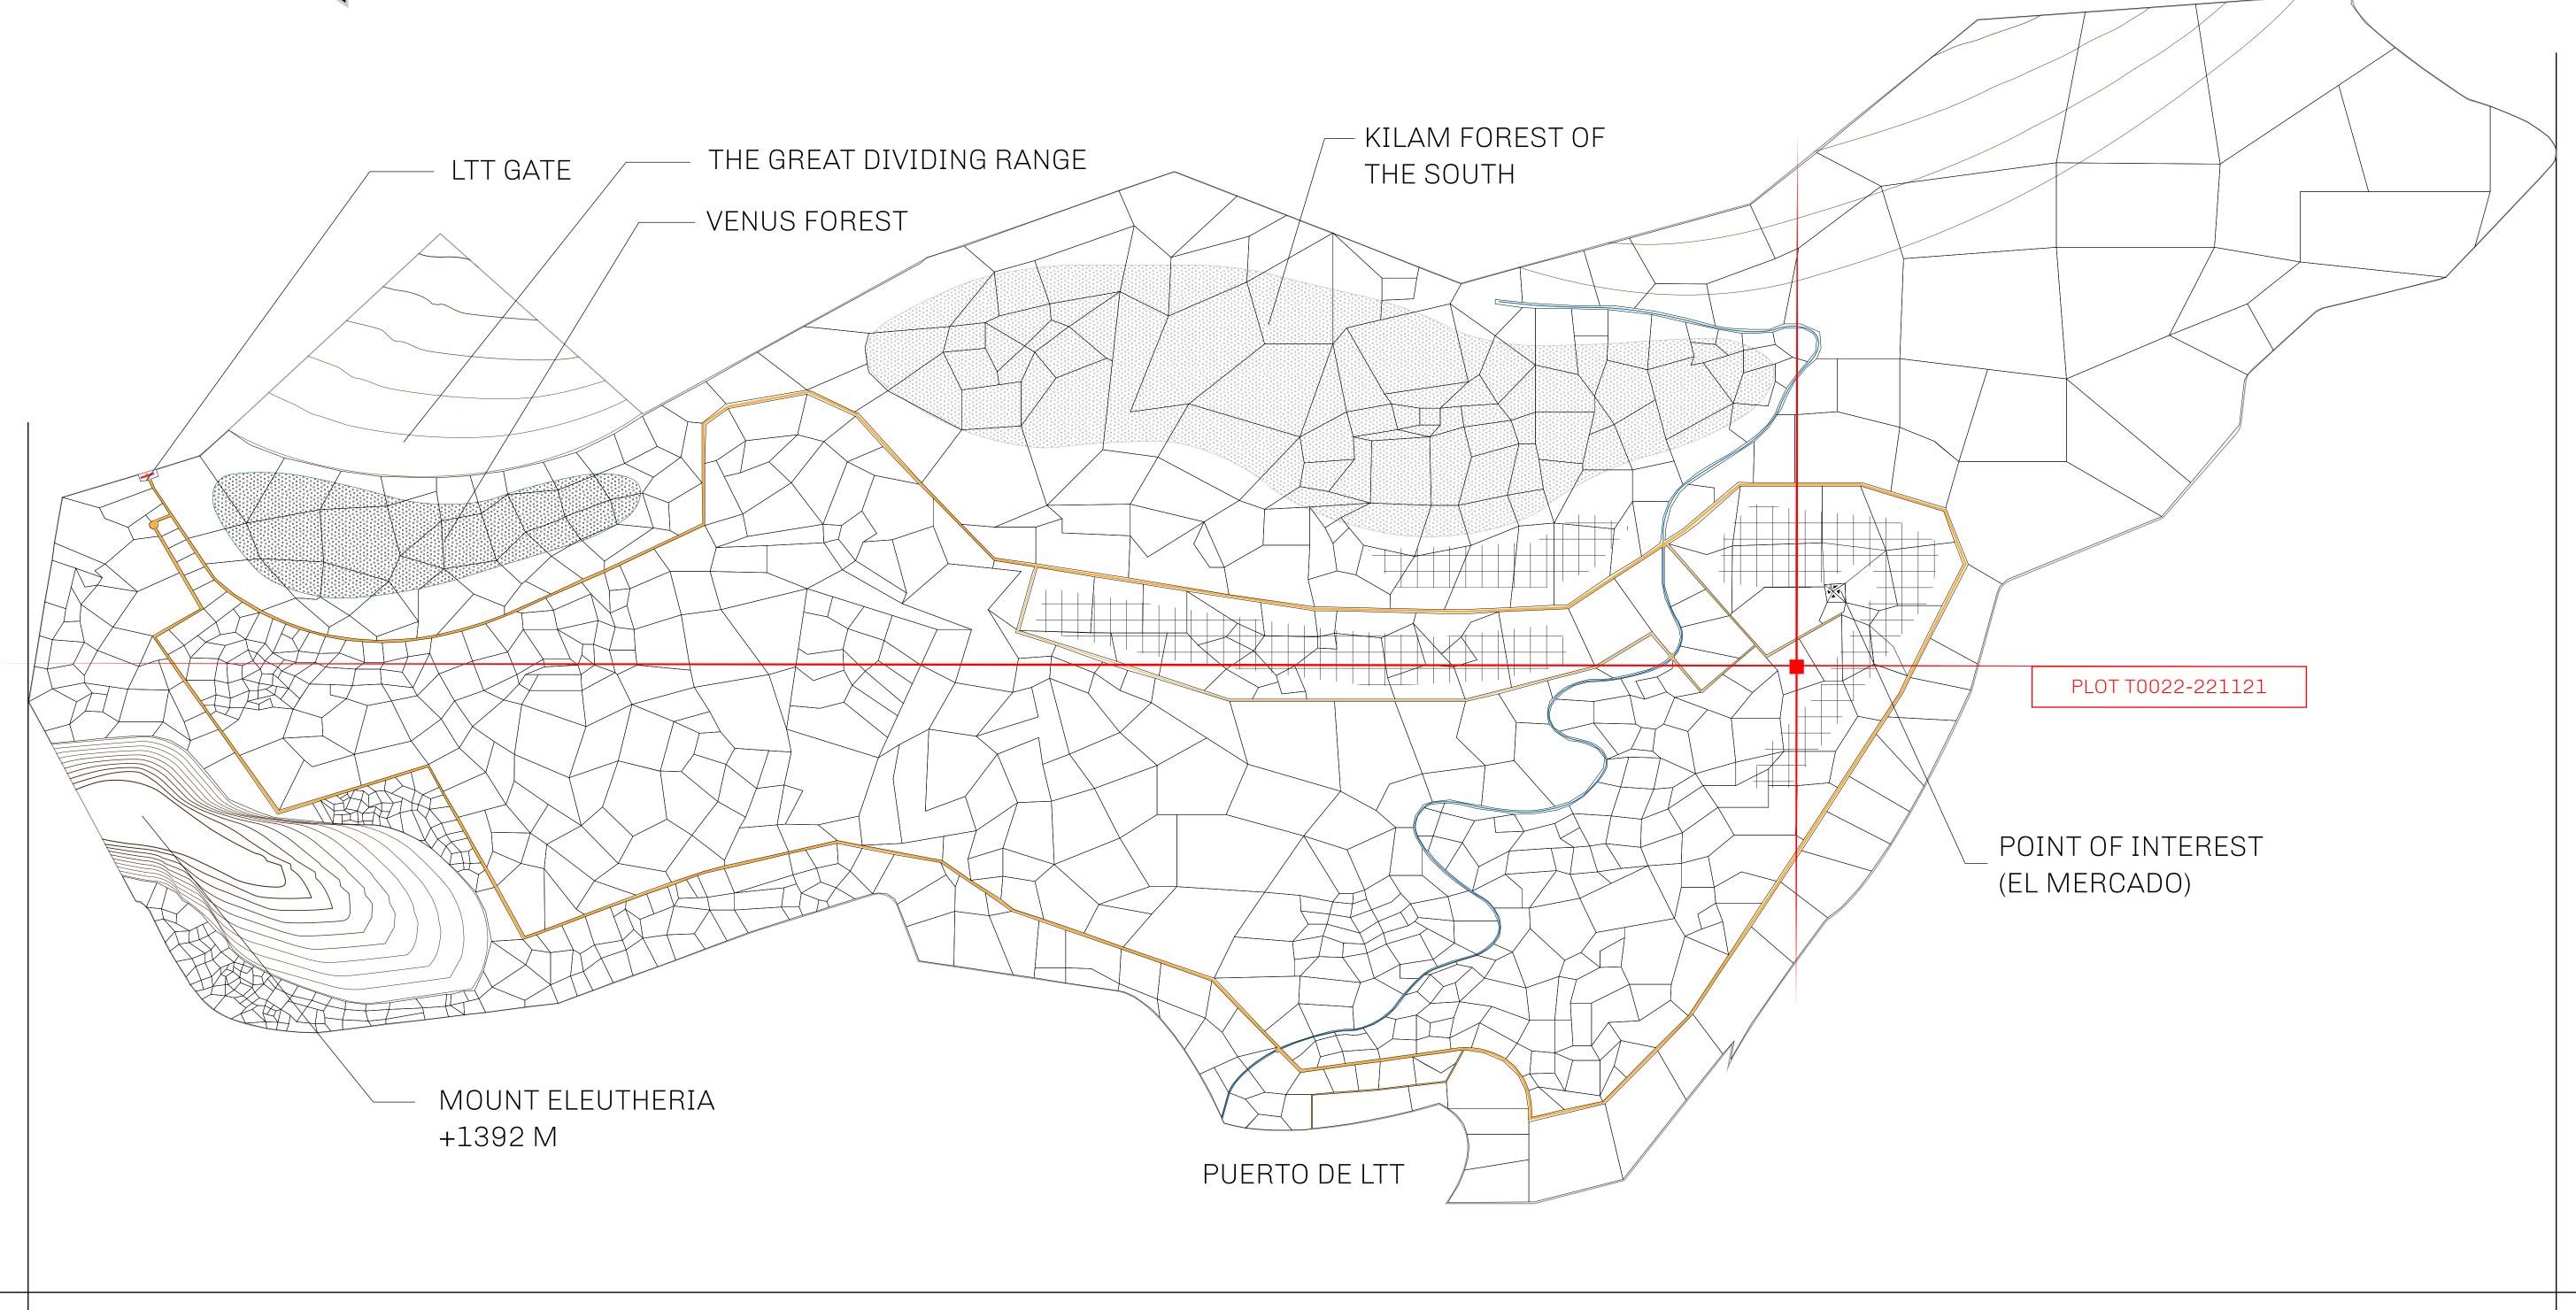

## THE SPANISH ARMADA

The most flamboyant of all of the states, this Spanish-speaking territory houses a clash of cultures. From the LTT trades in the El Mercado district to the solicitations for invites to the Great Empire, and even the traveling Caravans, it is a transient place; people are always on the move on the way to the Great Empire or a trek through the Dividing Range to the Royaume De Satoshi. Commerce uses derivations of LTT such as LTTE, LTTB, and LTTC.

## GEOGRAPHY

COASTLINE
BORDERS
HIGHEST POINT
LOWEST POINT
PLOTS
SCALE

193.03 KM (119.94 MILES)
OCEAN, THE GREAT EMPIRE
MT ELEUTHERIA +1392 M
PUERTO DE LTT 0 M
1045

1:50000

## H.M. LNFT Land Registry

TITLE NUMBER

T0022-221121

TERRITORIO LTT ST

OWNER ENTITLEMENT

Type W-T: Share of 0.1% of all BUN sales (rewarded in Credits) plus 1% of all LTT redeemed based on number of NFT Stories minted; Mint 4 NFT Stories