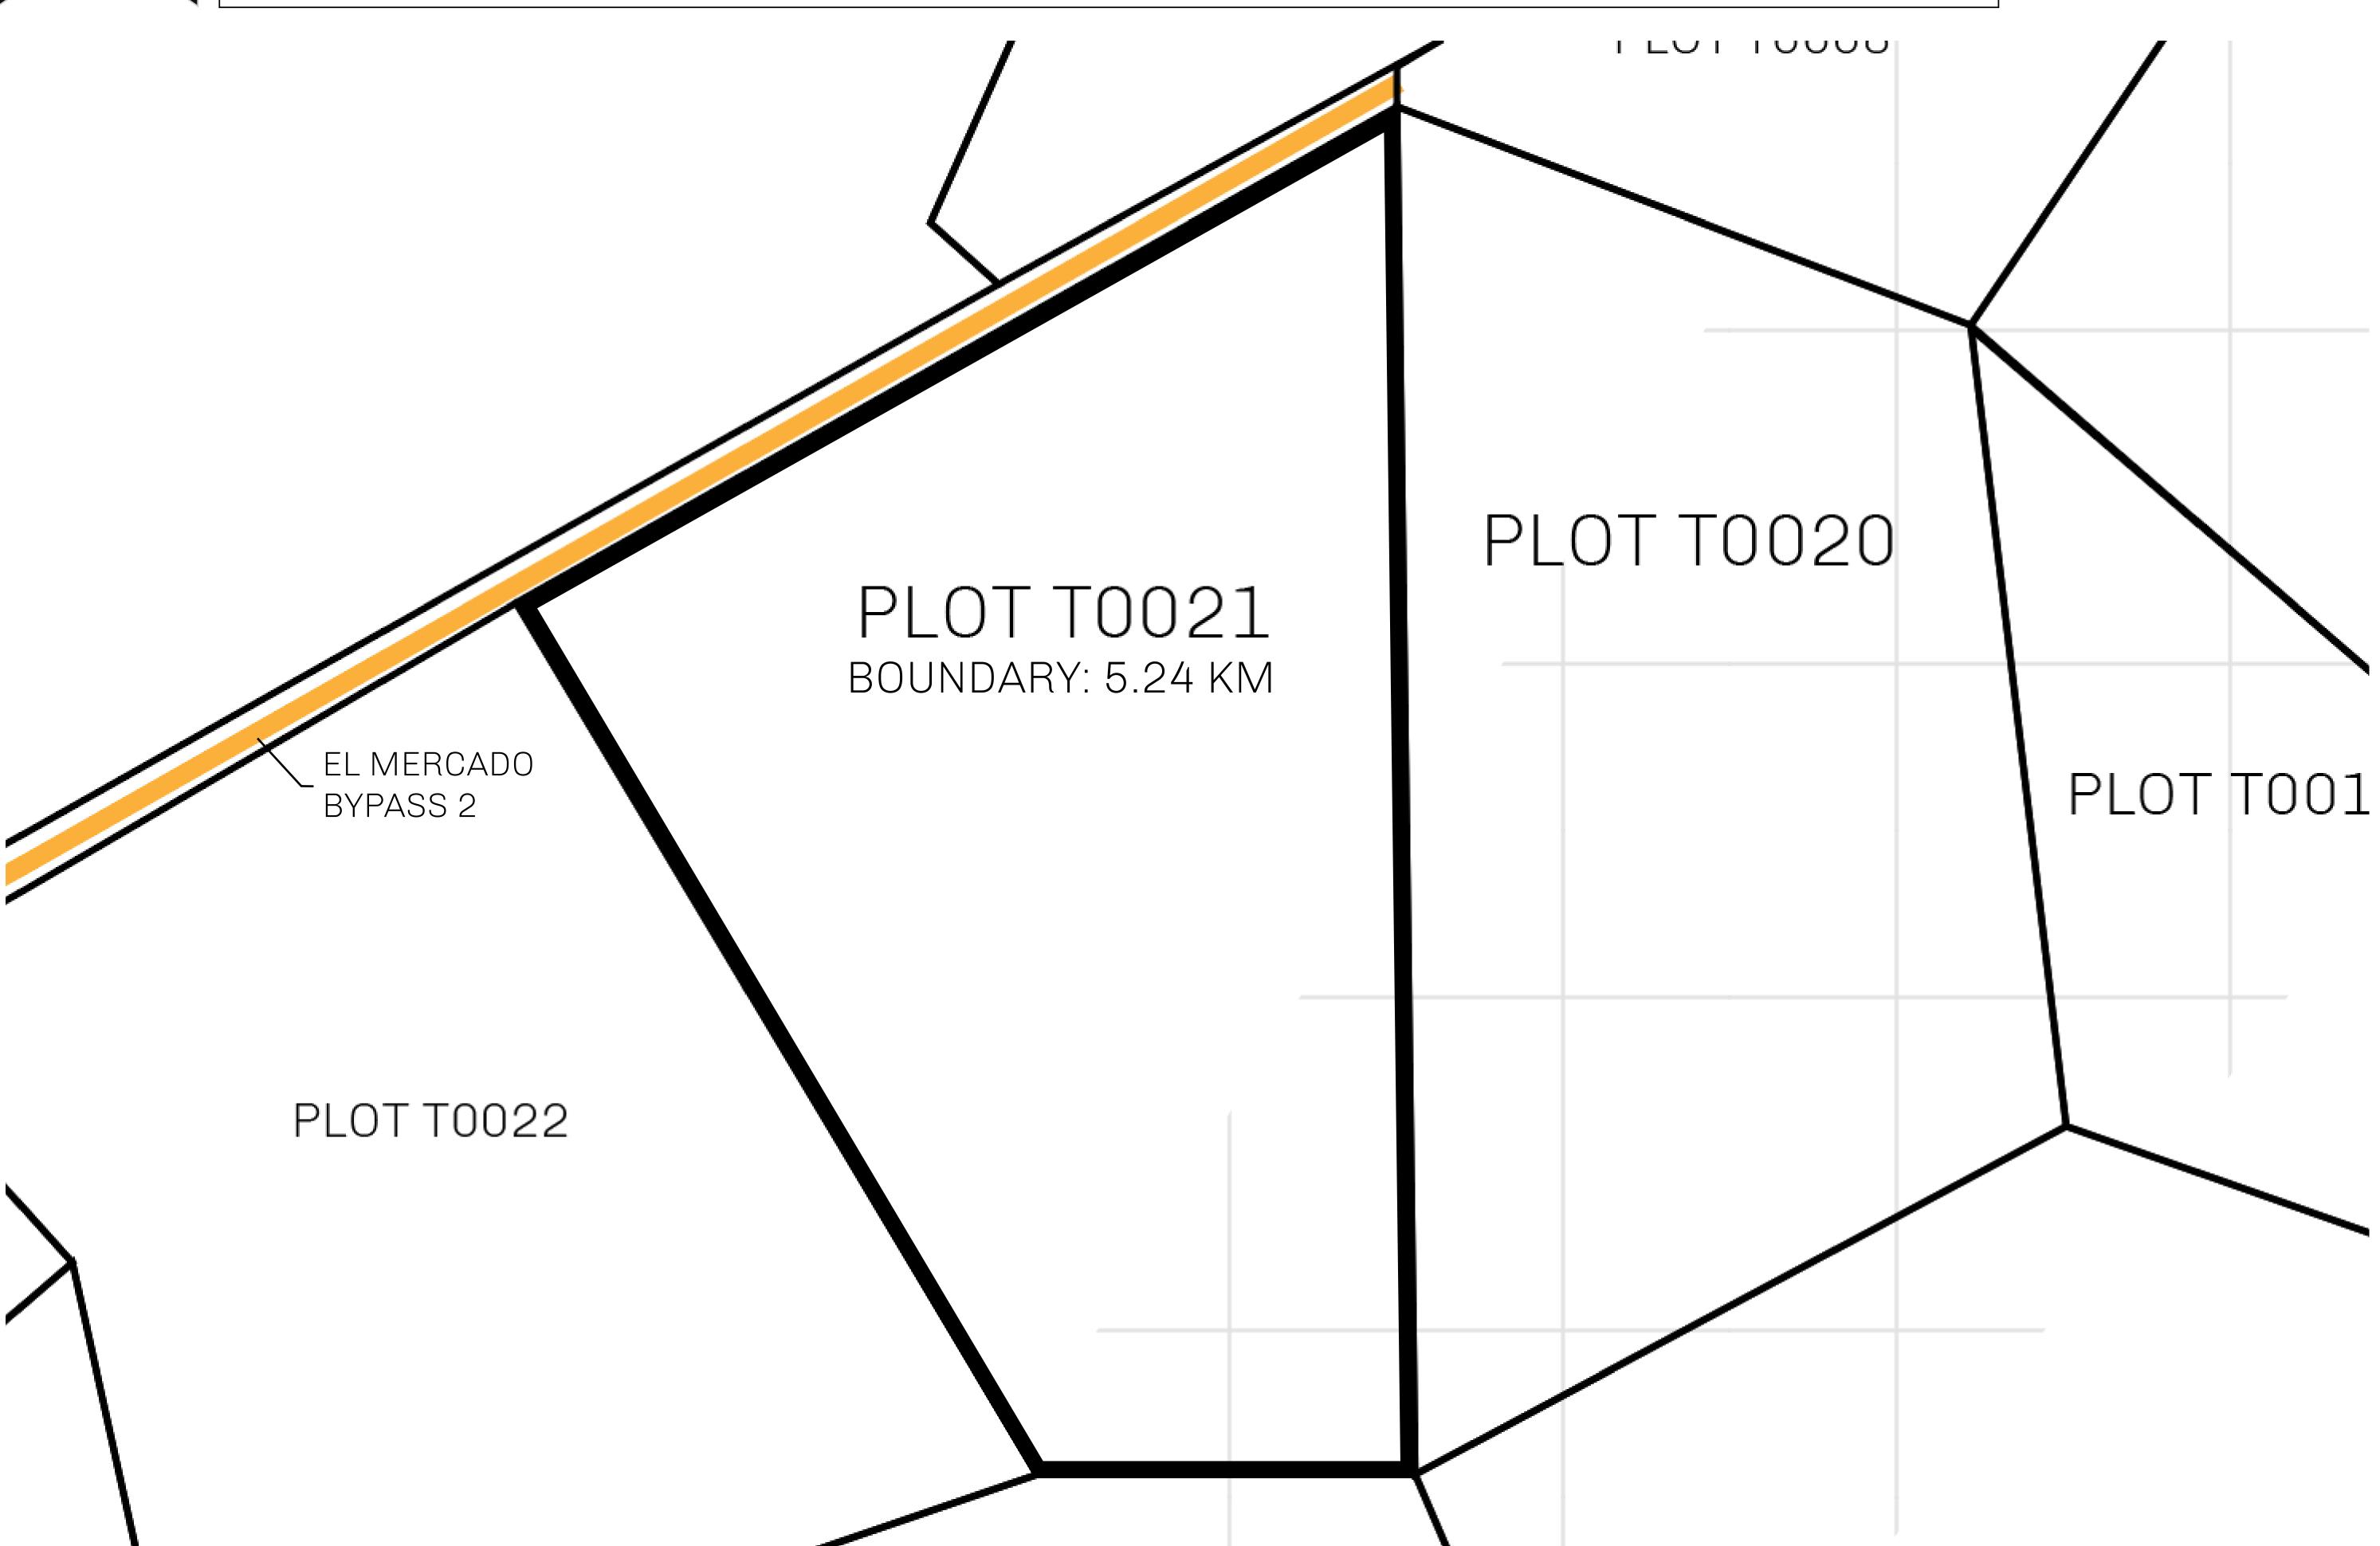

## H.M. LNFT Land Registry

TITLE NUMBER

T0021-221121

ADMINISTRATIVE AREA

TERRITORIO LTT ST

ISSUED 22 November 2021 J.

SCALE **1/50000** 

OWNER ENTITLEMENT