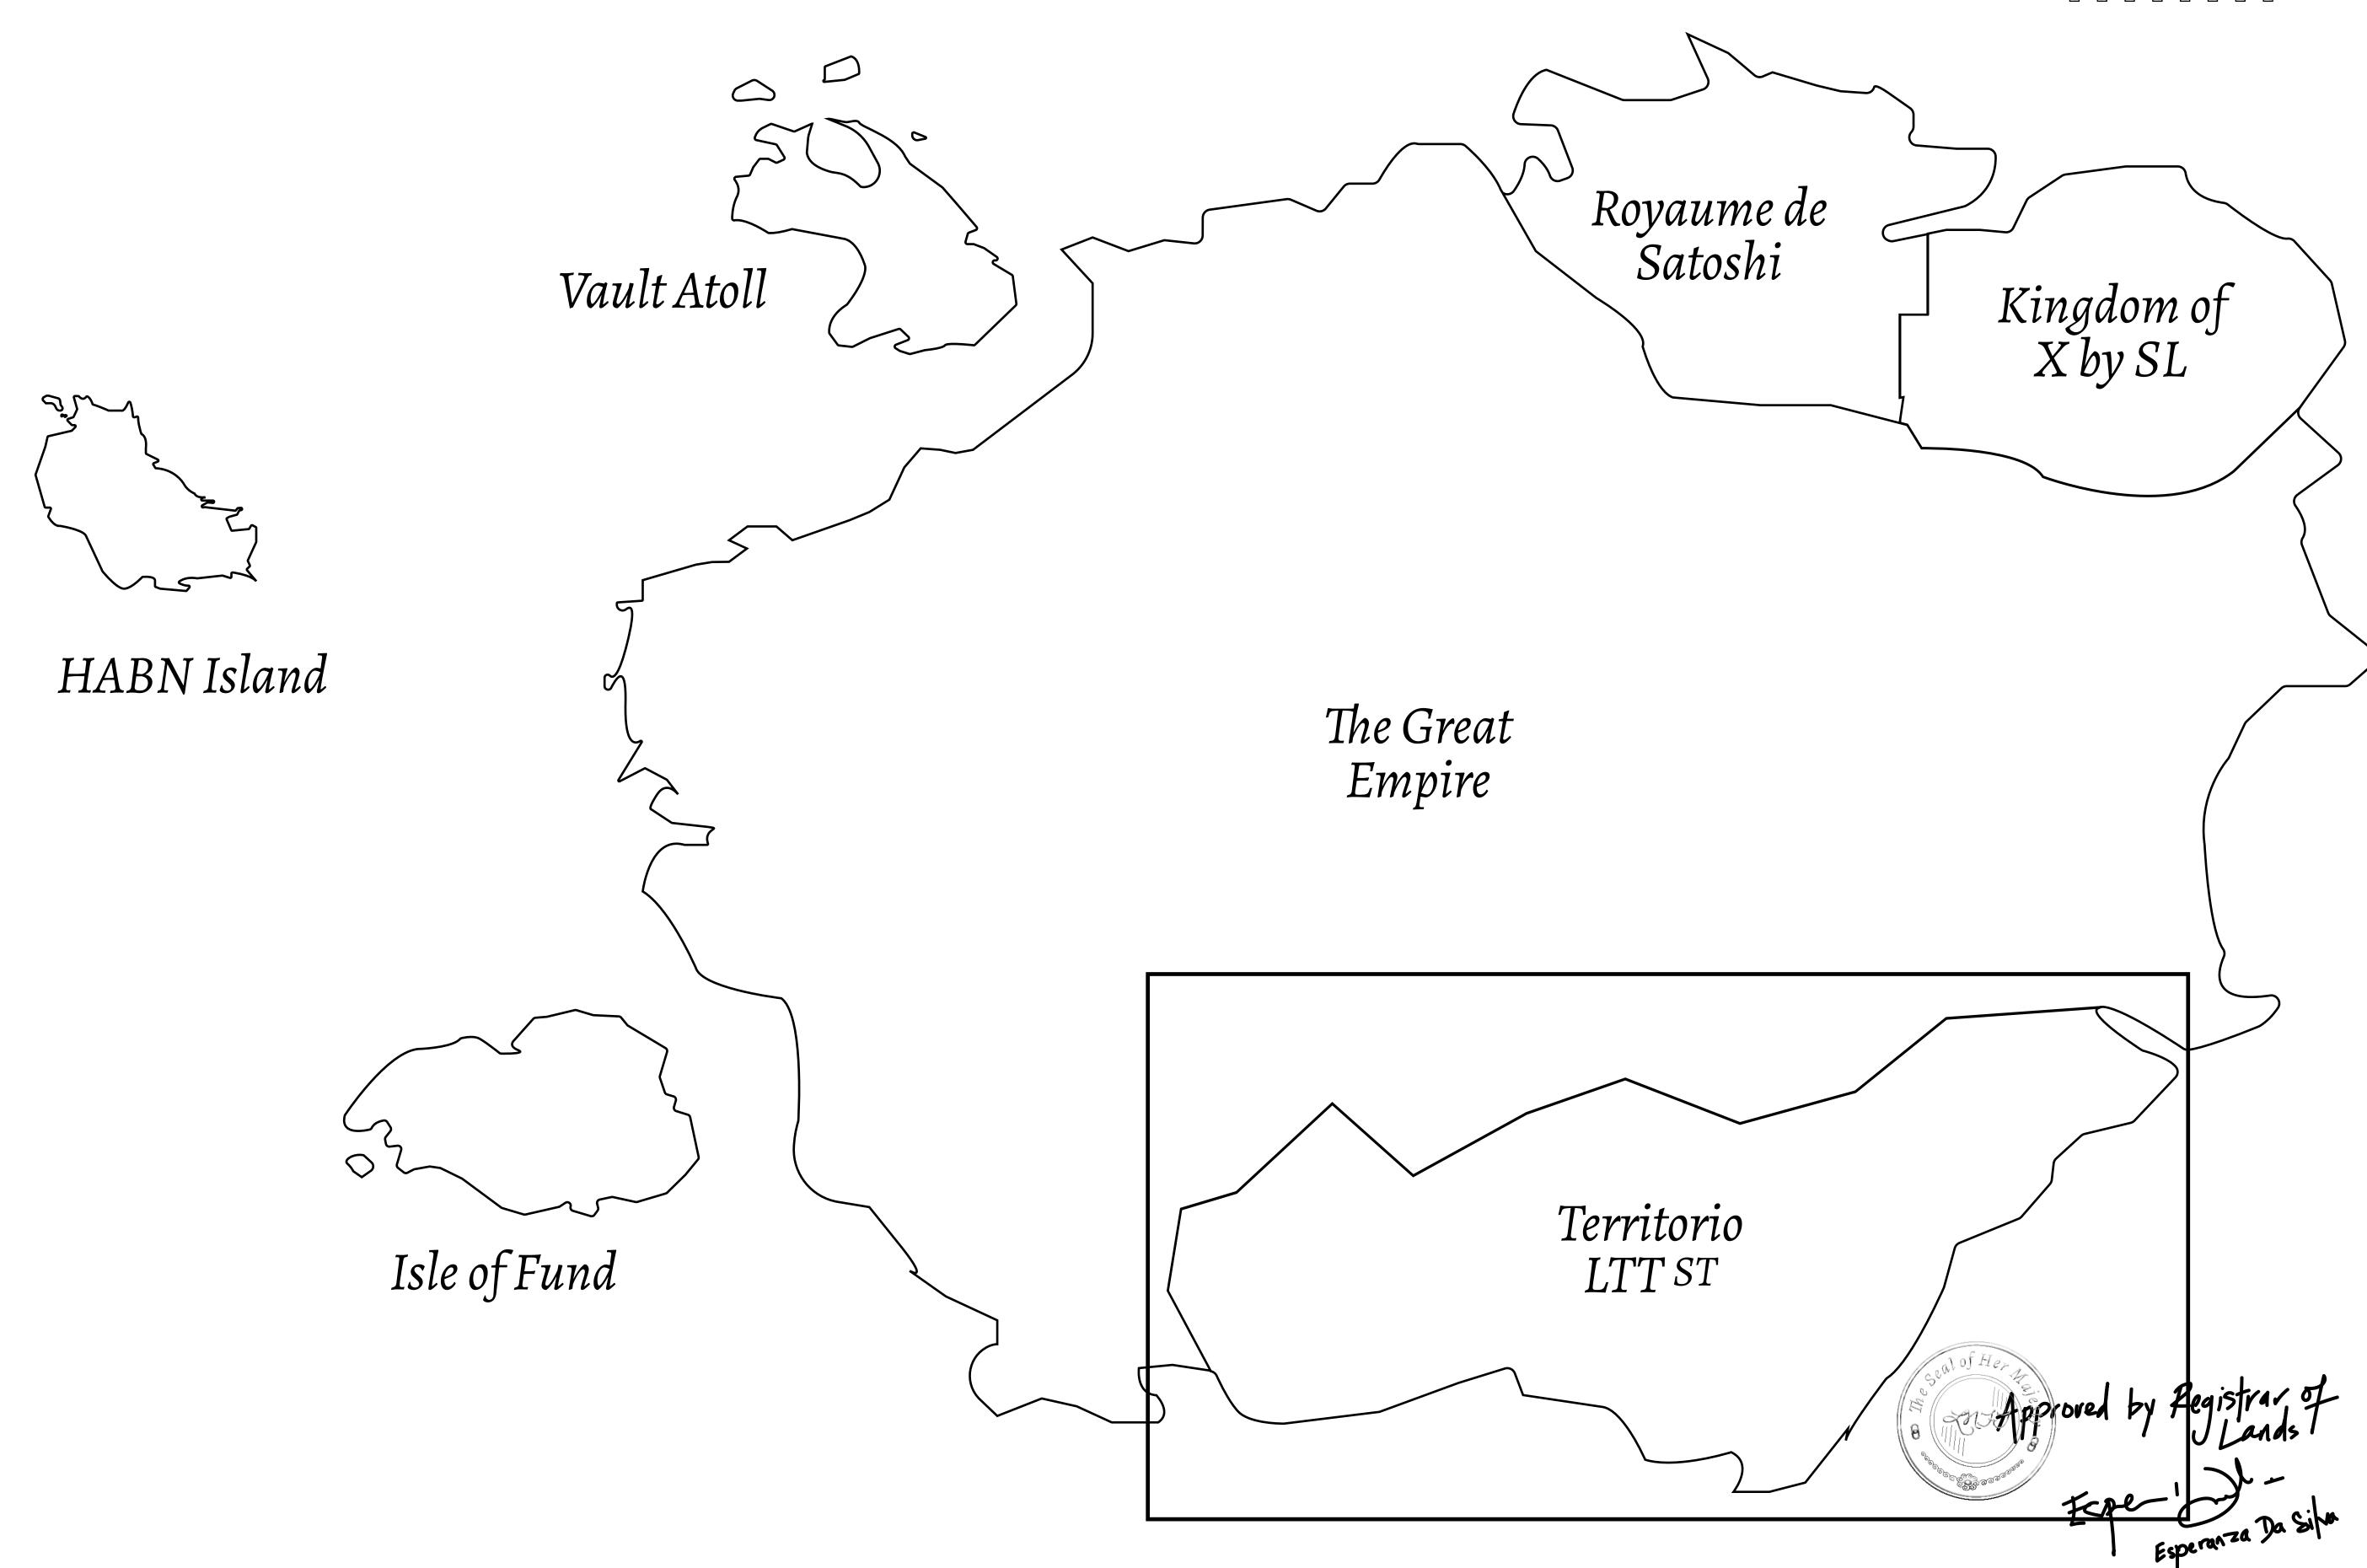

## THE SPANISH ARMADA

The most flamboyant of all of the states, this Spanish-speaking territory houses a clash of cultures. From the LTT trades in the El Mercado district to the solicitations for invites to the Great Empire, and even the traveling Caravans, it is a transient place; people are always on the move on the way to the Great Empire or a trek through the Dividing Range to the Royaume De Satoshi. Commerce uses derivations of LTT such as LTTE, LTTB, and LTTC.

## GEOGRAPHY

COASTLINE
BORDERS
HIGHEST POINT
LOWEST POINT
PLOTS
SCALE

193.03 KM (119.94 MILES)
OCEAN, THE GREAT EMPIRE
MT ELEUTHERIA +1392 M
PUERTO DE LTT 0 M

1045

1:50000

## H.M. LNFT Land Registry

TITLE NUMBER

T0021-221121

ADMINISTRATIVE AREA

TERRITORIO LTT ST

ISSUED 22 November 2021 J.

SCALE **1/50000** 

OWNER ENTITLEMENT