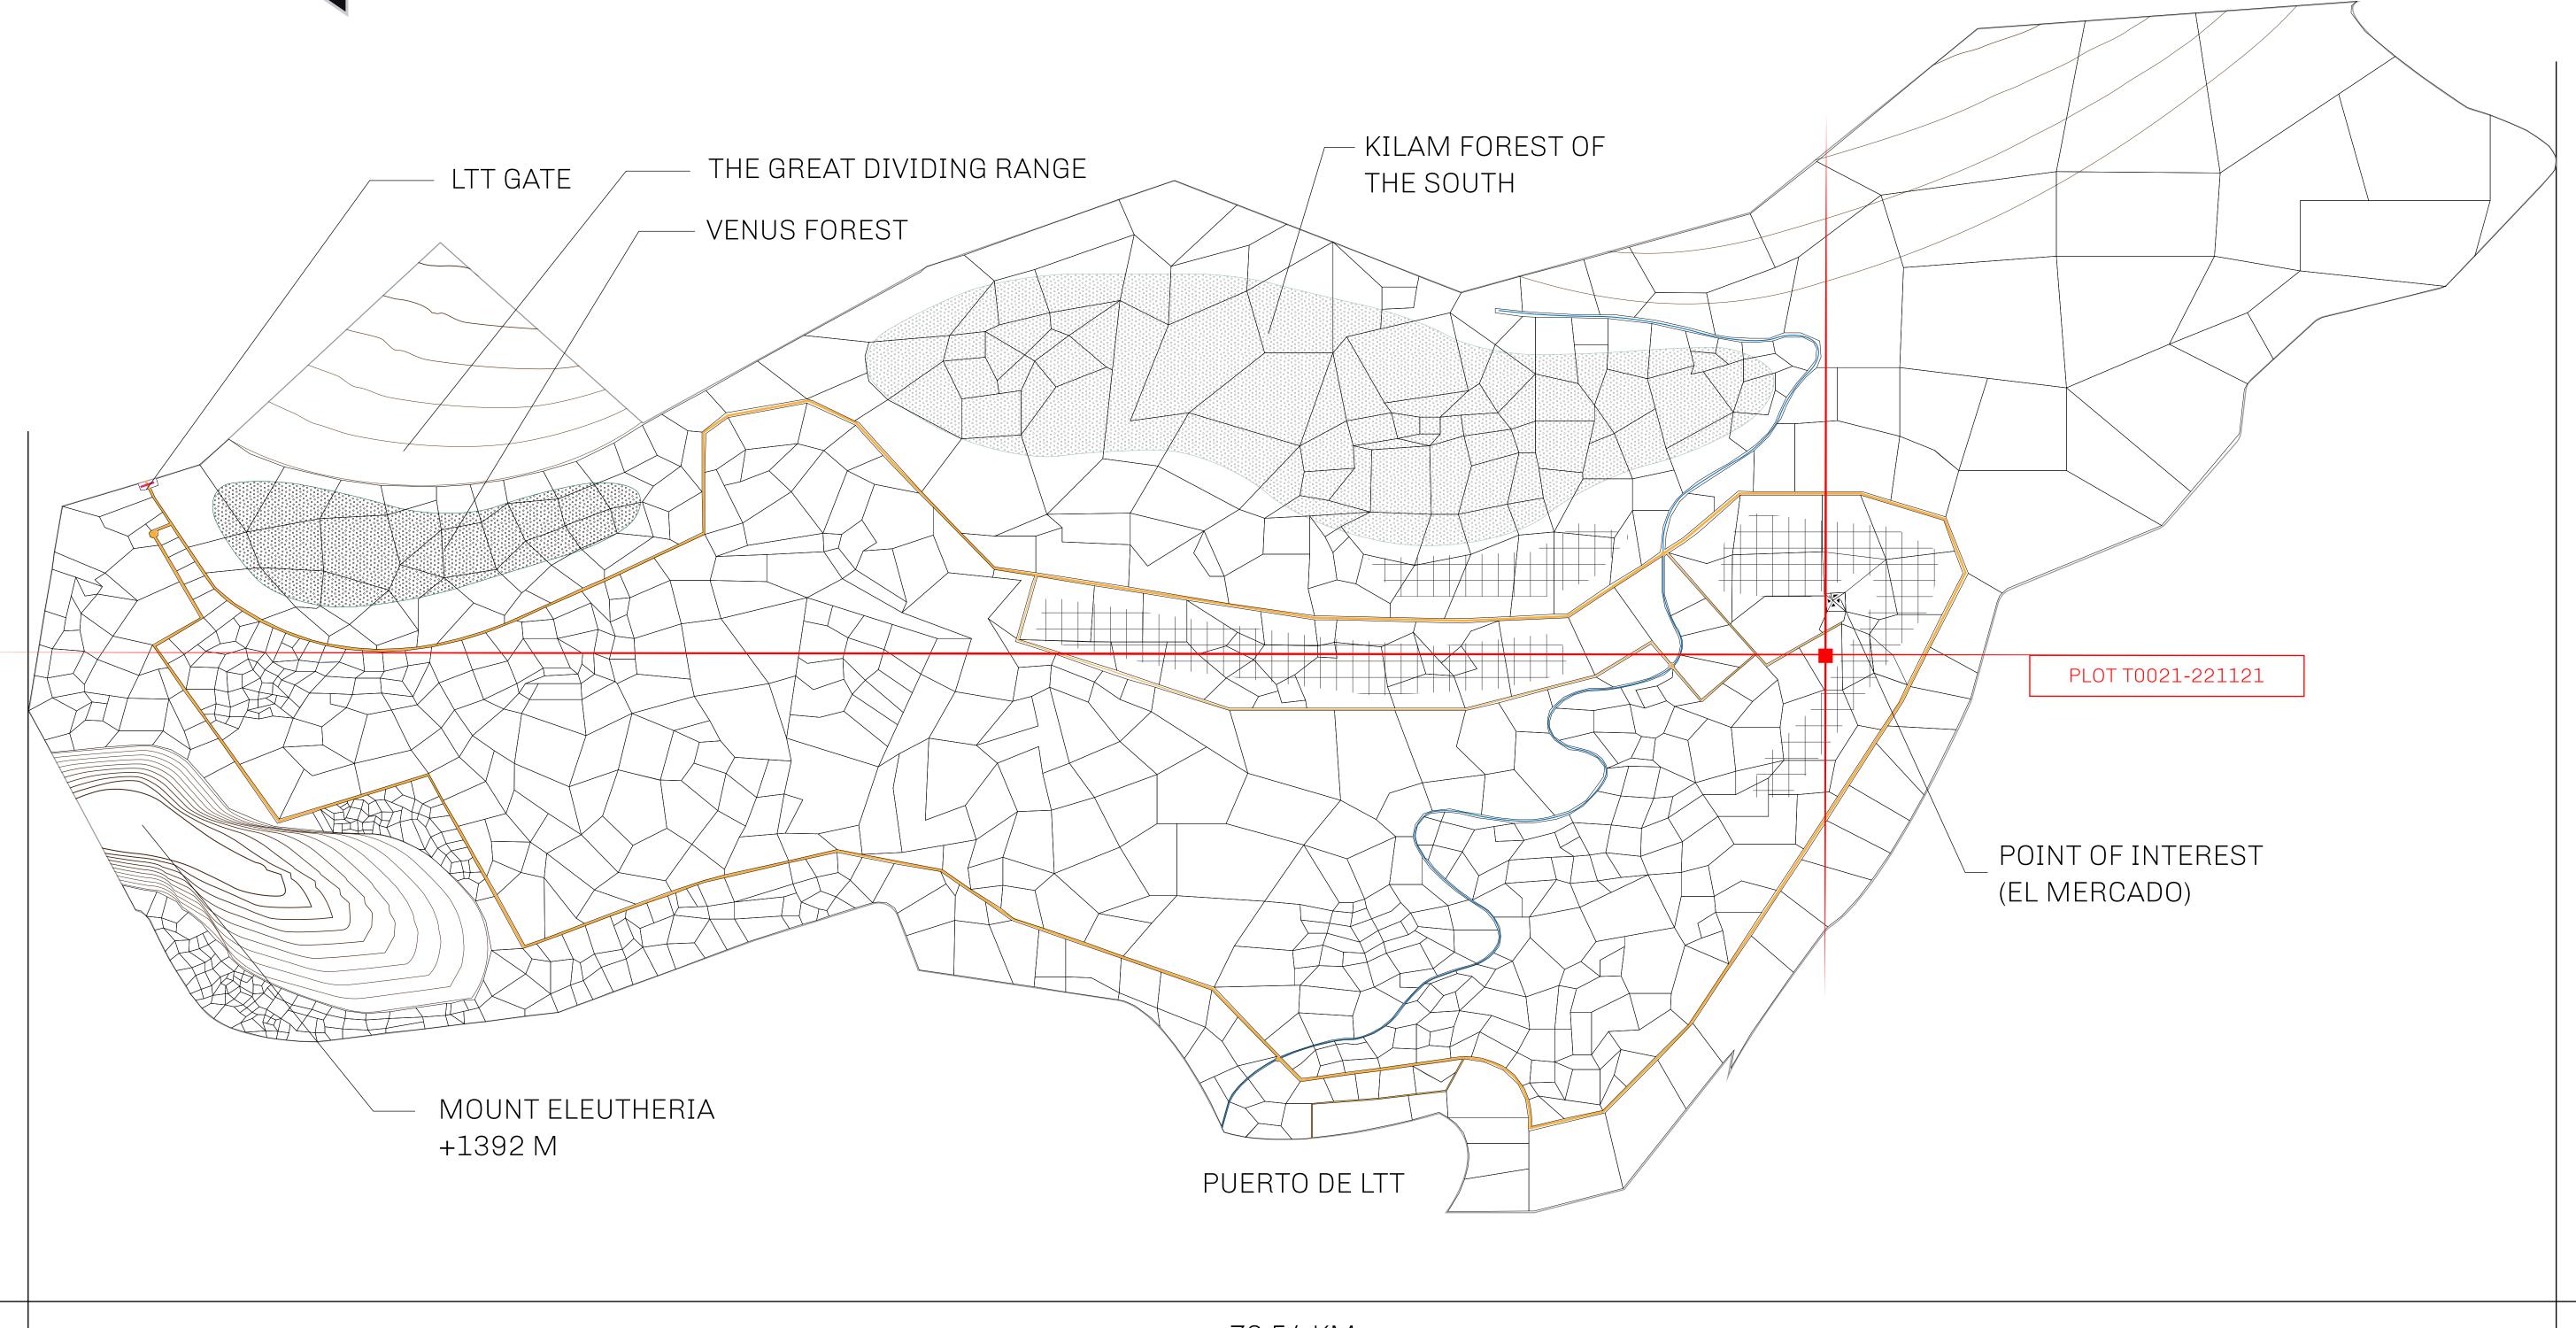

## THE SPANISH ARMADA

The most flamboyant of all of the states, this Spanish-speaking territory houses a clash of cultures. From the LTT trades in the El Mercado district to the solicitations for invites to the Great Empire, and even the traveling Caravans, it is a transient place; people are always on the move on the way to the Great Empire or a trek through the Dividing Range to the Royaume De Satoshi. Commerce uses derivations of LTT such as LTTE, LTTB, and LTTC.

## GEOGRAPHY

COASTLINE
BORDERS
HIGHEST POINT
LOWEST POINT
PLOTS
SCALE

193.03 KM (119.94 MILES)
OCEAN, THE GREAT EMPIRE
MT ELEUTHERIA +1392 M
PUERTO DE LTT 0 M

1045

1:50000

## H.M. LNFT Land Registry

TITLE NUMBER

T0021-221121

ADMINISTRATIVE AREA

TERRITORIO LTT ST

ISSUED 22 November 2021 J.

SCALE **1/50000** 

OWNER ENTITLEMENT