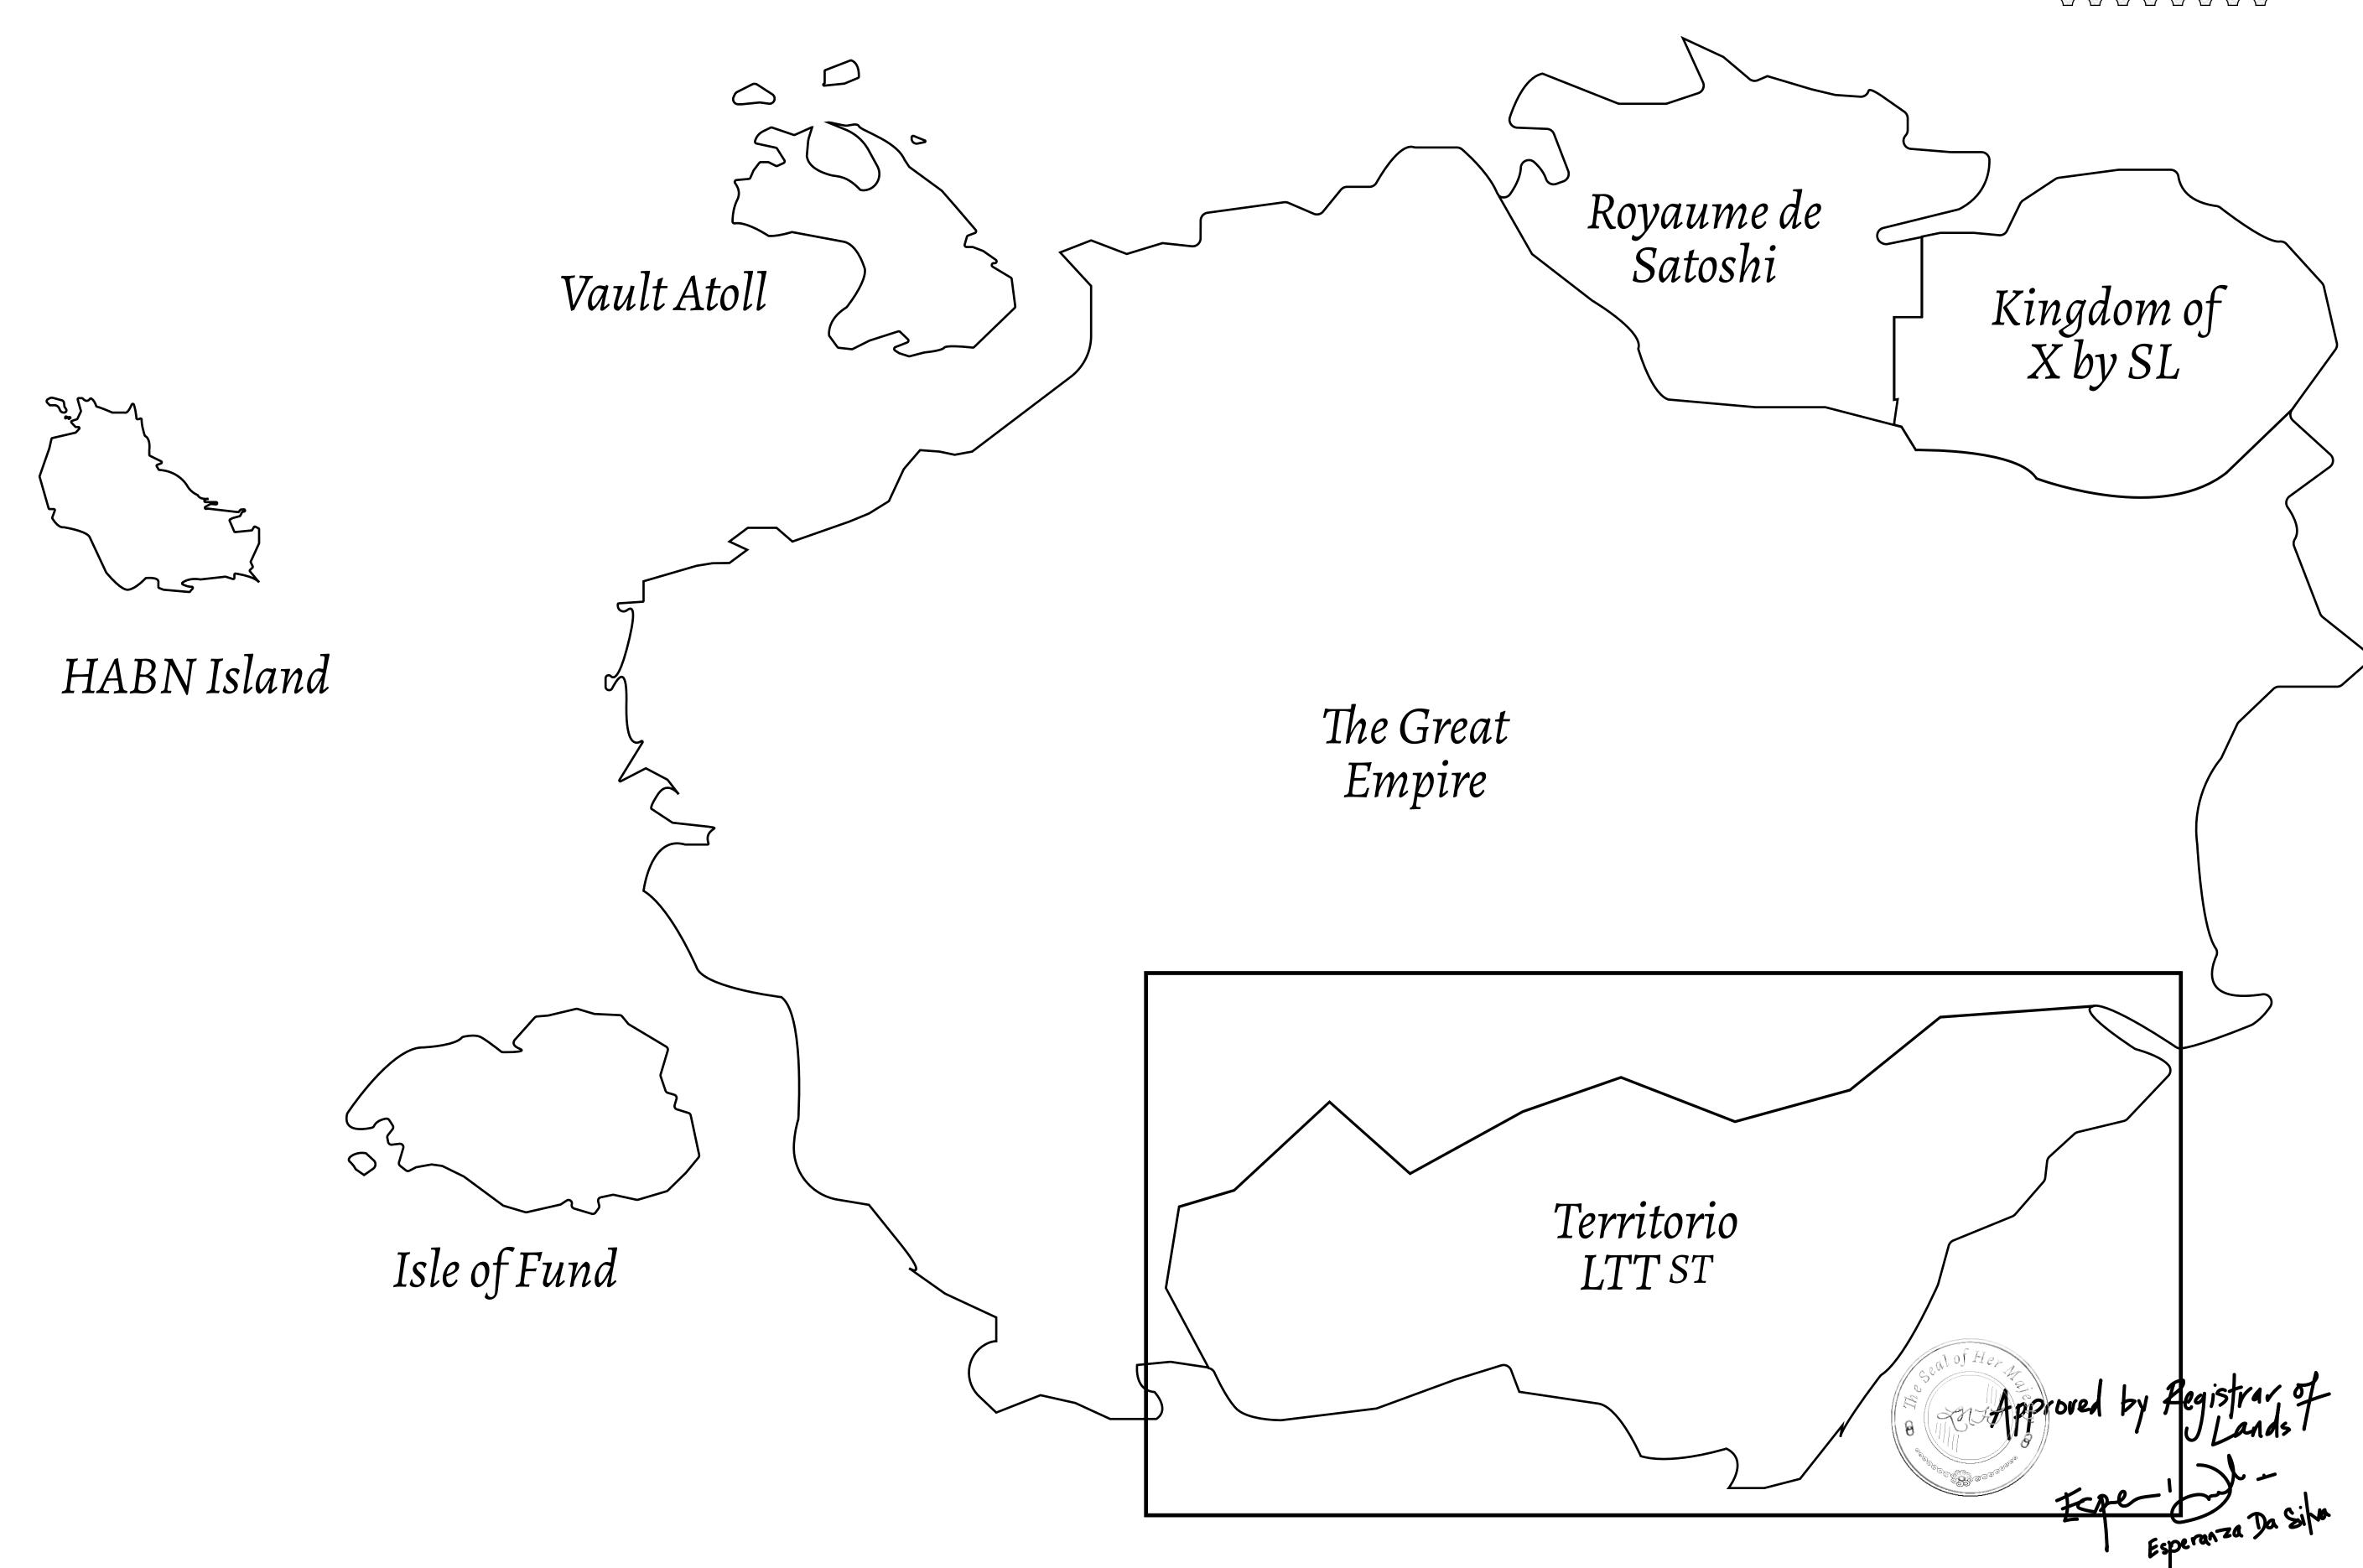

## THE SPANISH ARMADA

The most flamboyant of all of the states, this Spanish-speaking territory houses a clash of cultures. From the LTT trades in the El Mercado district to the solicitations for invites to the Great Empire, and even the traveling Caravans, it is a transient place; people are always on the move on the way to the Great Empire or a trek through the Dividing Range to the Royaume De Satoshi. Commerce uses derivations of LTT such as LTTE, LTTB, and LTTC.

## GEOGRAPHY

COASTLINE
BORDERS
HIGHEST POINT
LOWEST POINT
PLOTS
SCALE

193.03 KM (119.94 MILES)
OCEAN, THE GREAT EMPIRE
MT ELEUTHERIA +1392 M
PUERTO DE LTT 0 M
1045

1:50000

## H.M. LNFT Land Registry

TITLE NUMBER

ADMINISTRATIVE AREA

TERRITORIO LTT ST

ISSUED 22 November 2021 ...

SCALE **1/50000** 

OWNER ENTITLEMENT

Type W-T: Share of 0.1% of all BUN sales (rewarded in Credits) plus 1% of all LTT redeemed based on number of NFT Stories minted; Mint 4 NFT Stories