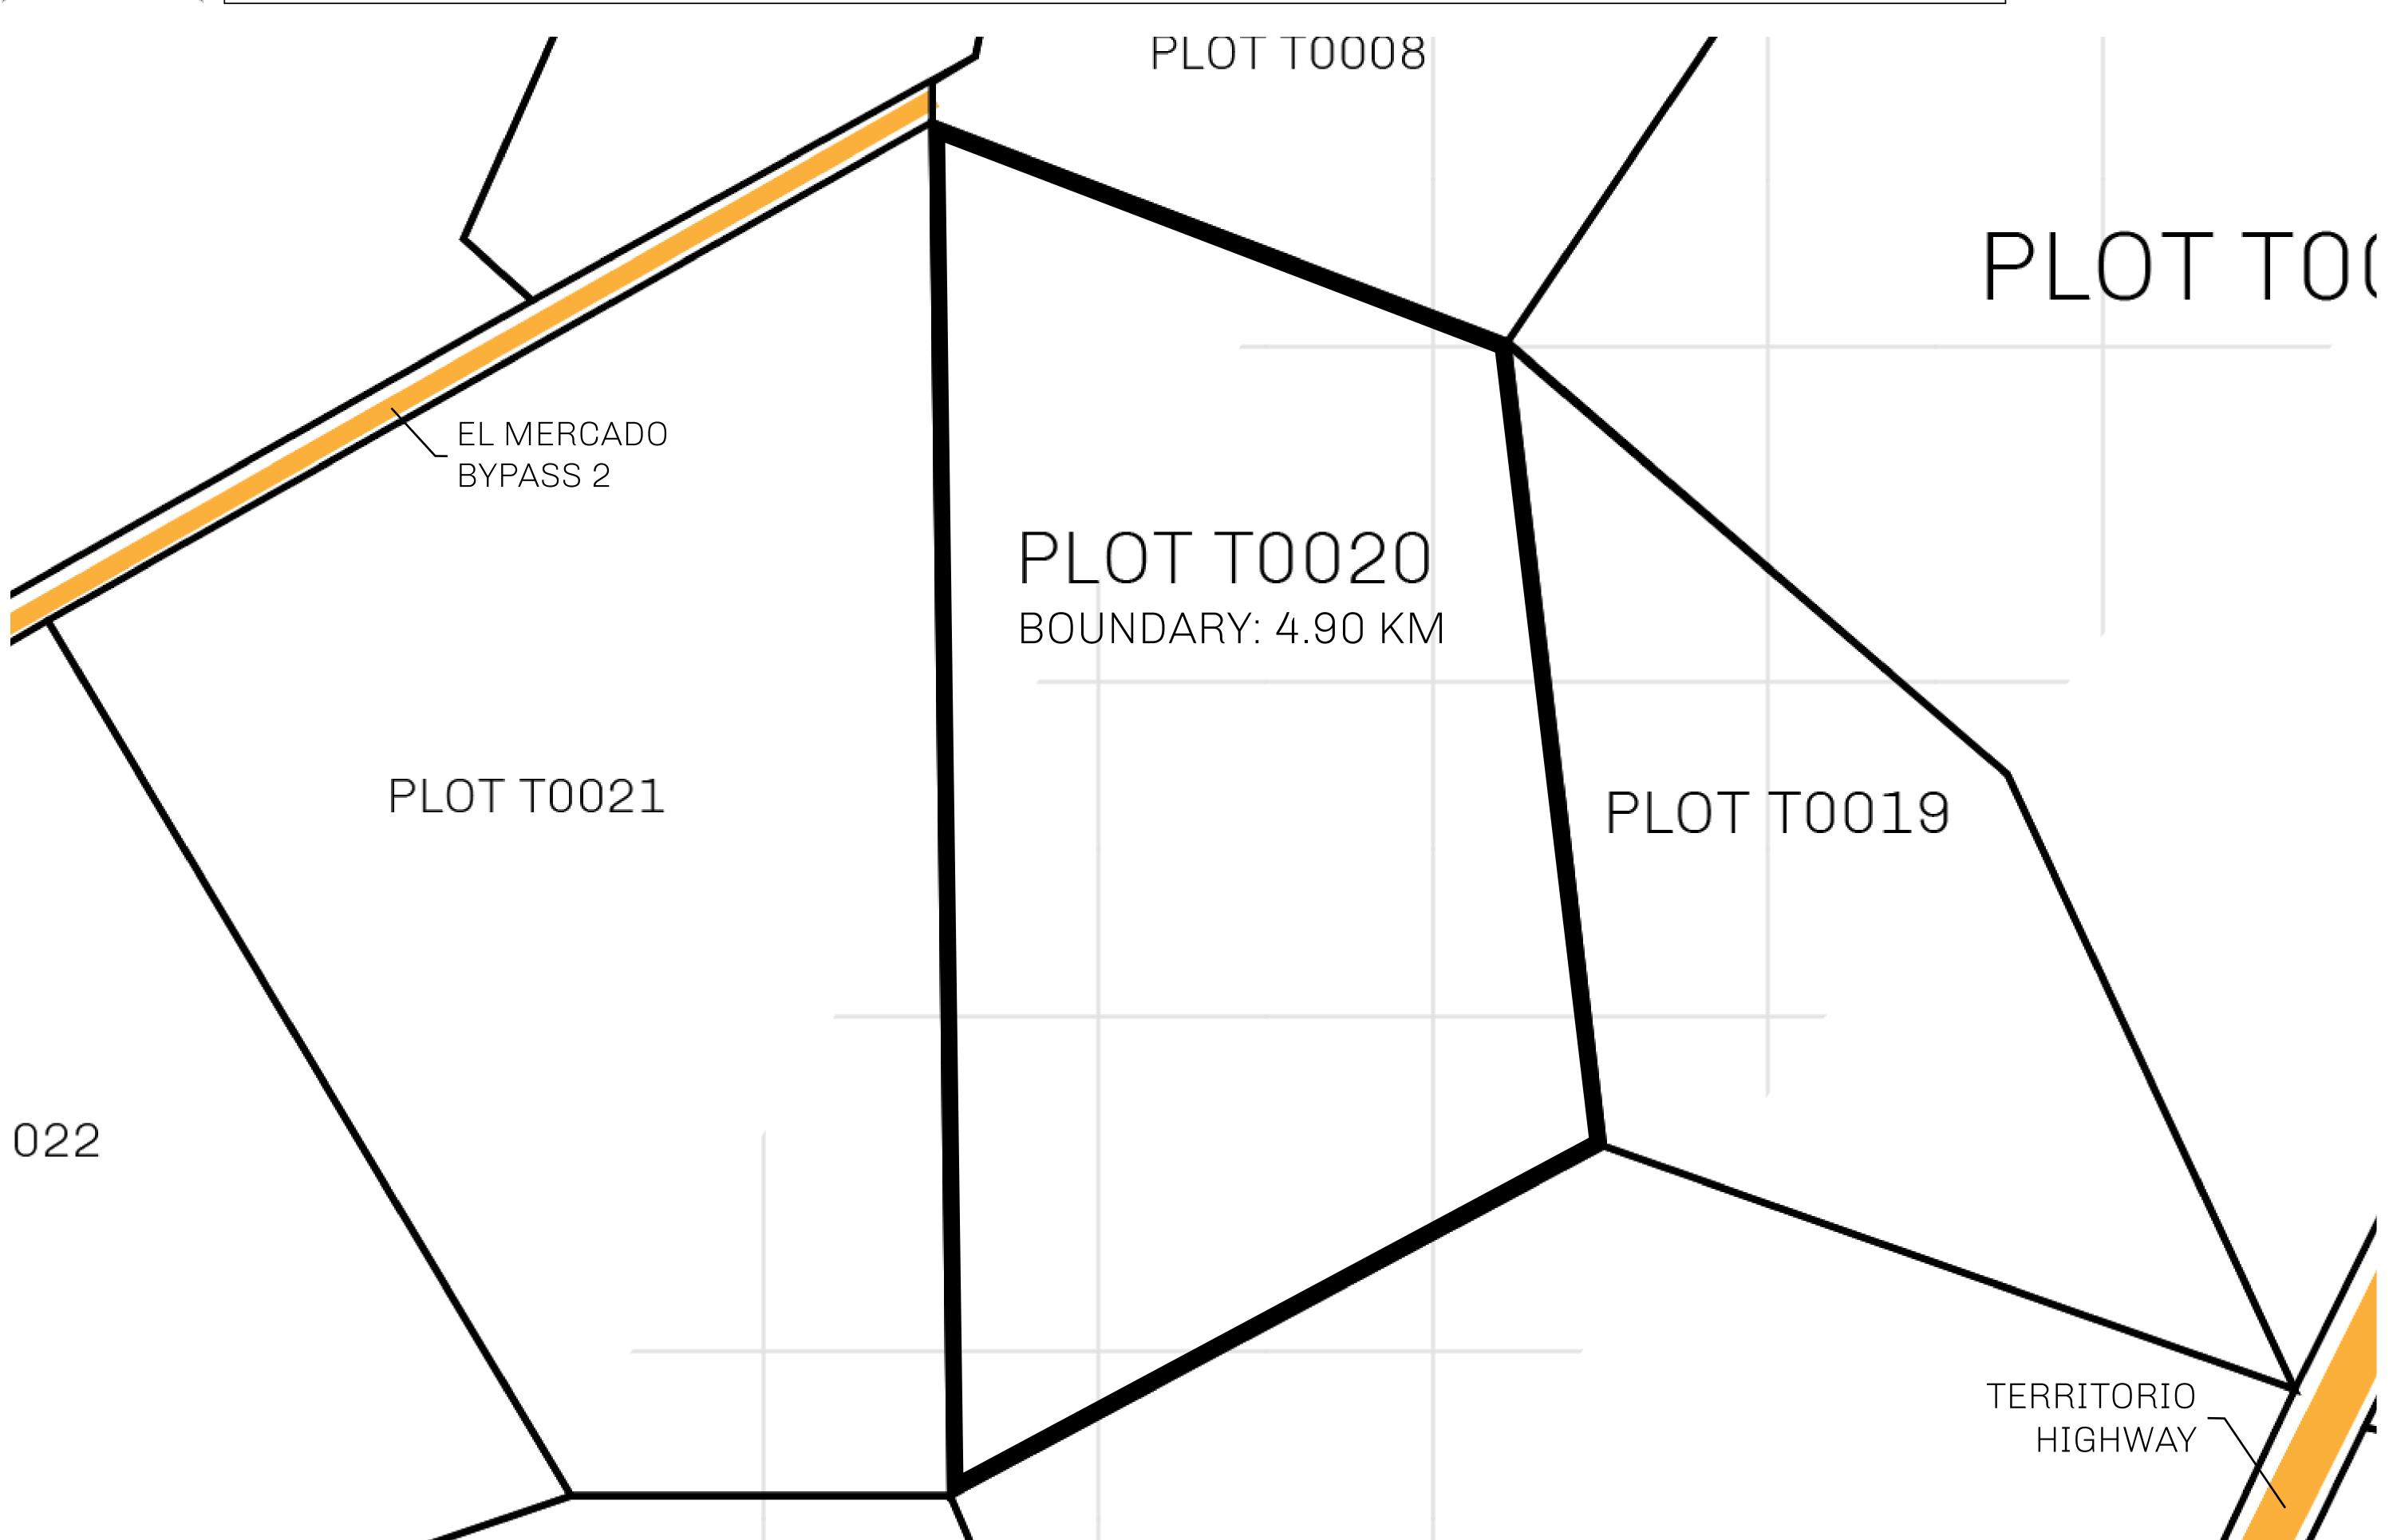

## H.M. LNFT Land Registry

TITLE NUMBER

ADMINISTRATIVE AREA

TERRITORIO LTT ST

ISSUED 22 November 2021 ...

SCALE **1/50000** 

OWNER ENTITLEMENT

Type W-T: Share of 0.1% of all BUN sales (rewarded in Credits) plus 1% of all LTT redeemed based on number of NFT Stories minted; Mint 4 NFT Stories