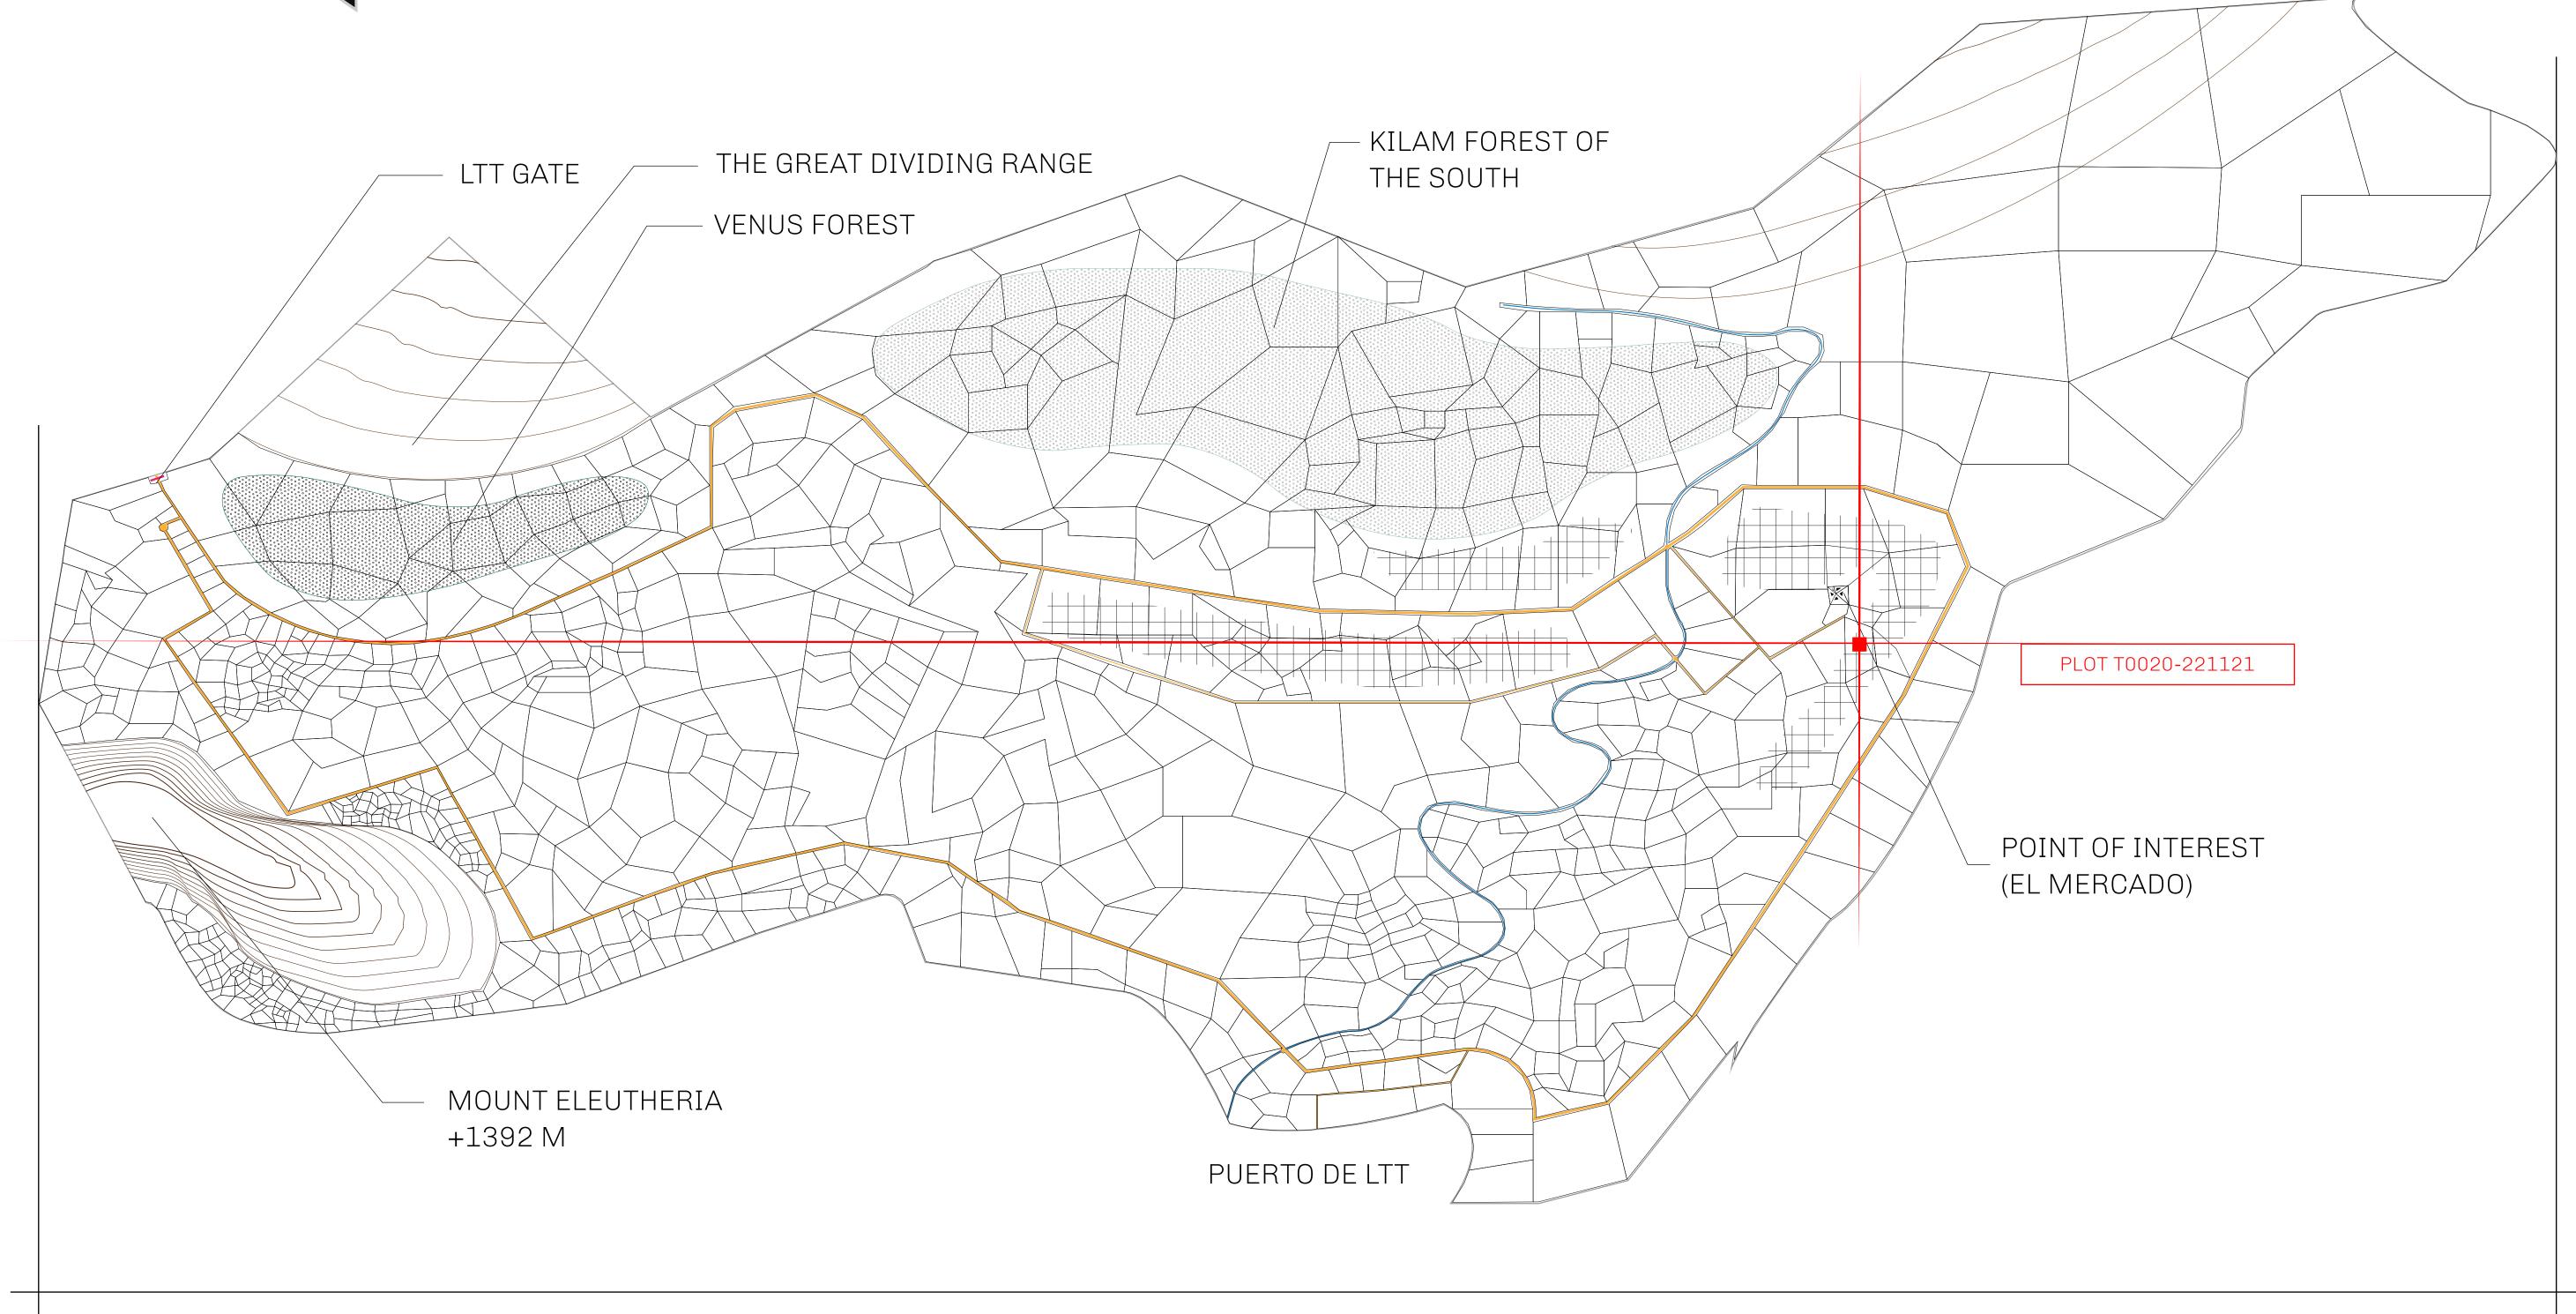

## THE SPANISH ARMADA

The most flamboyant of all of the states, this Spanish-speaking territory houses a clash of cultures. From the LTT trades in the El Mercado district to the solicitations for invites to the Great Empire, and even the traveling Caravans, it is a transient place; people are always on the move on the way to the Great Empire or a trek through the Dividing Range to the Royaume De Satoshi. Commerce uses derivations of LTT such as LTTE, LTTB, and LTTC.

## GEOGRAPHY

COASTLINE
BORDERS
HIGHEST POINT
LOWEST POINT
PLOTS
SCALE

193.03 KM (119.94 MILES)
OCEAN, THE GREAT EMPIRE
MT ELEUTHERIA +1392 M
PUERTO DE LTT 0 M
1045

1:50000