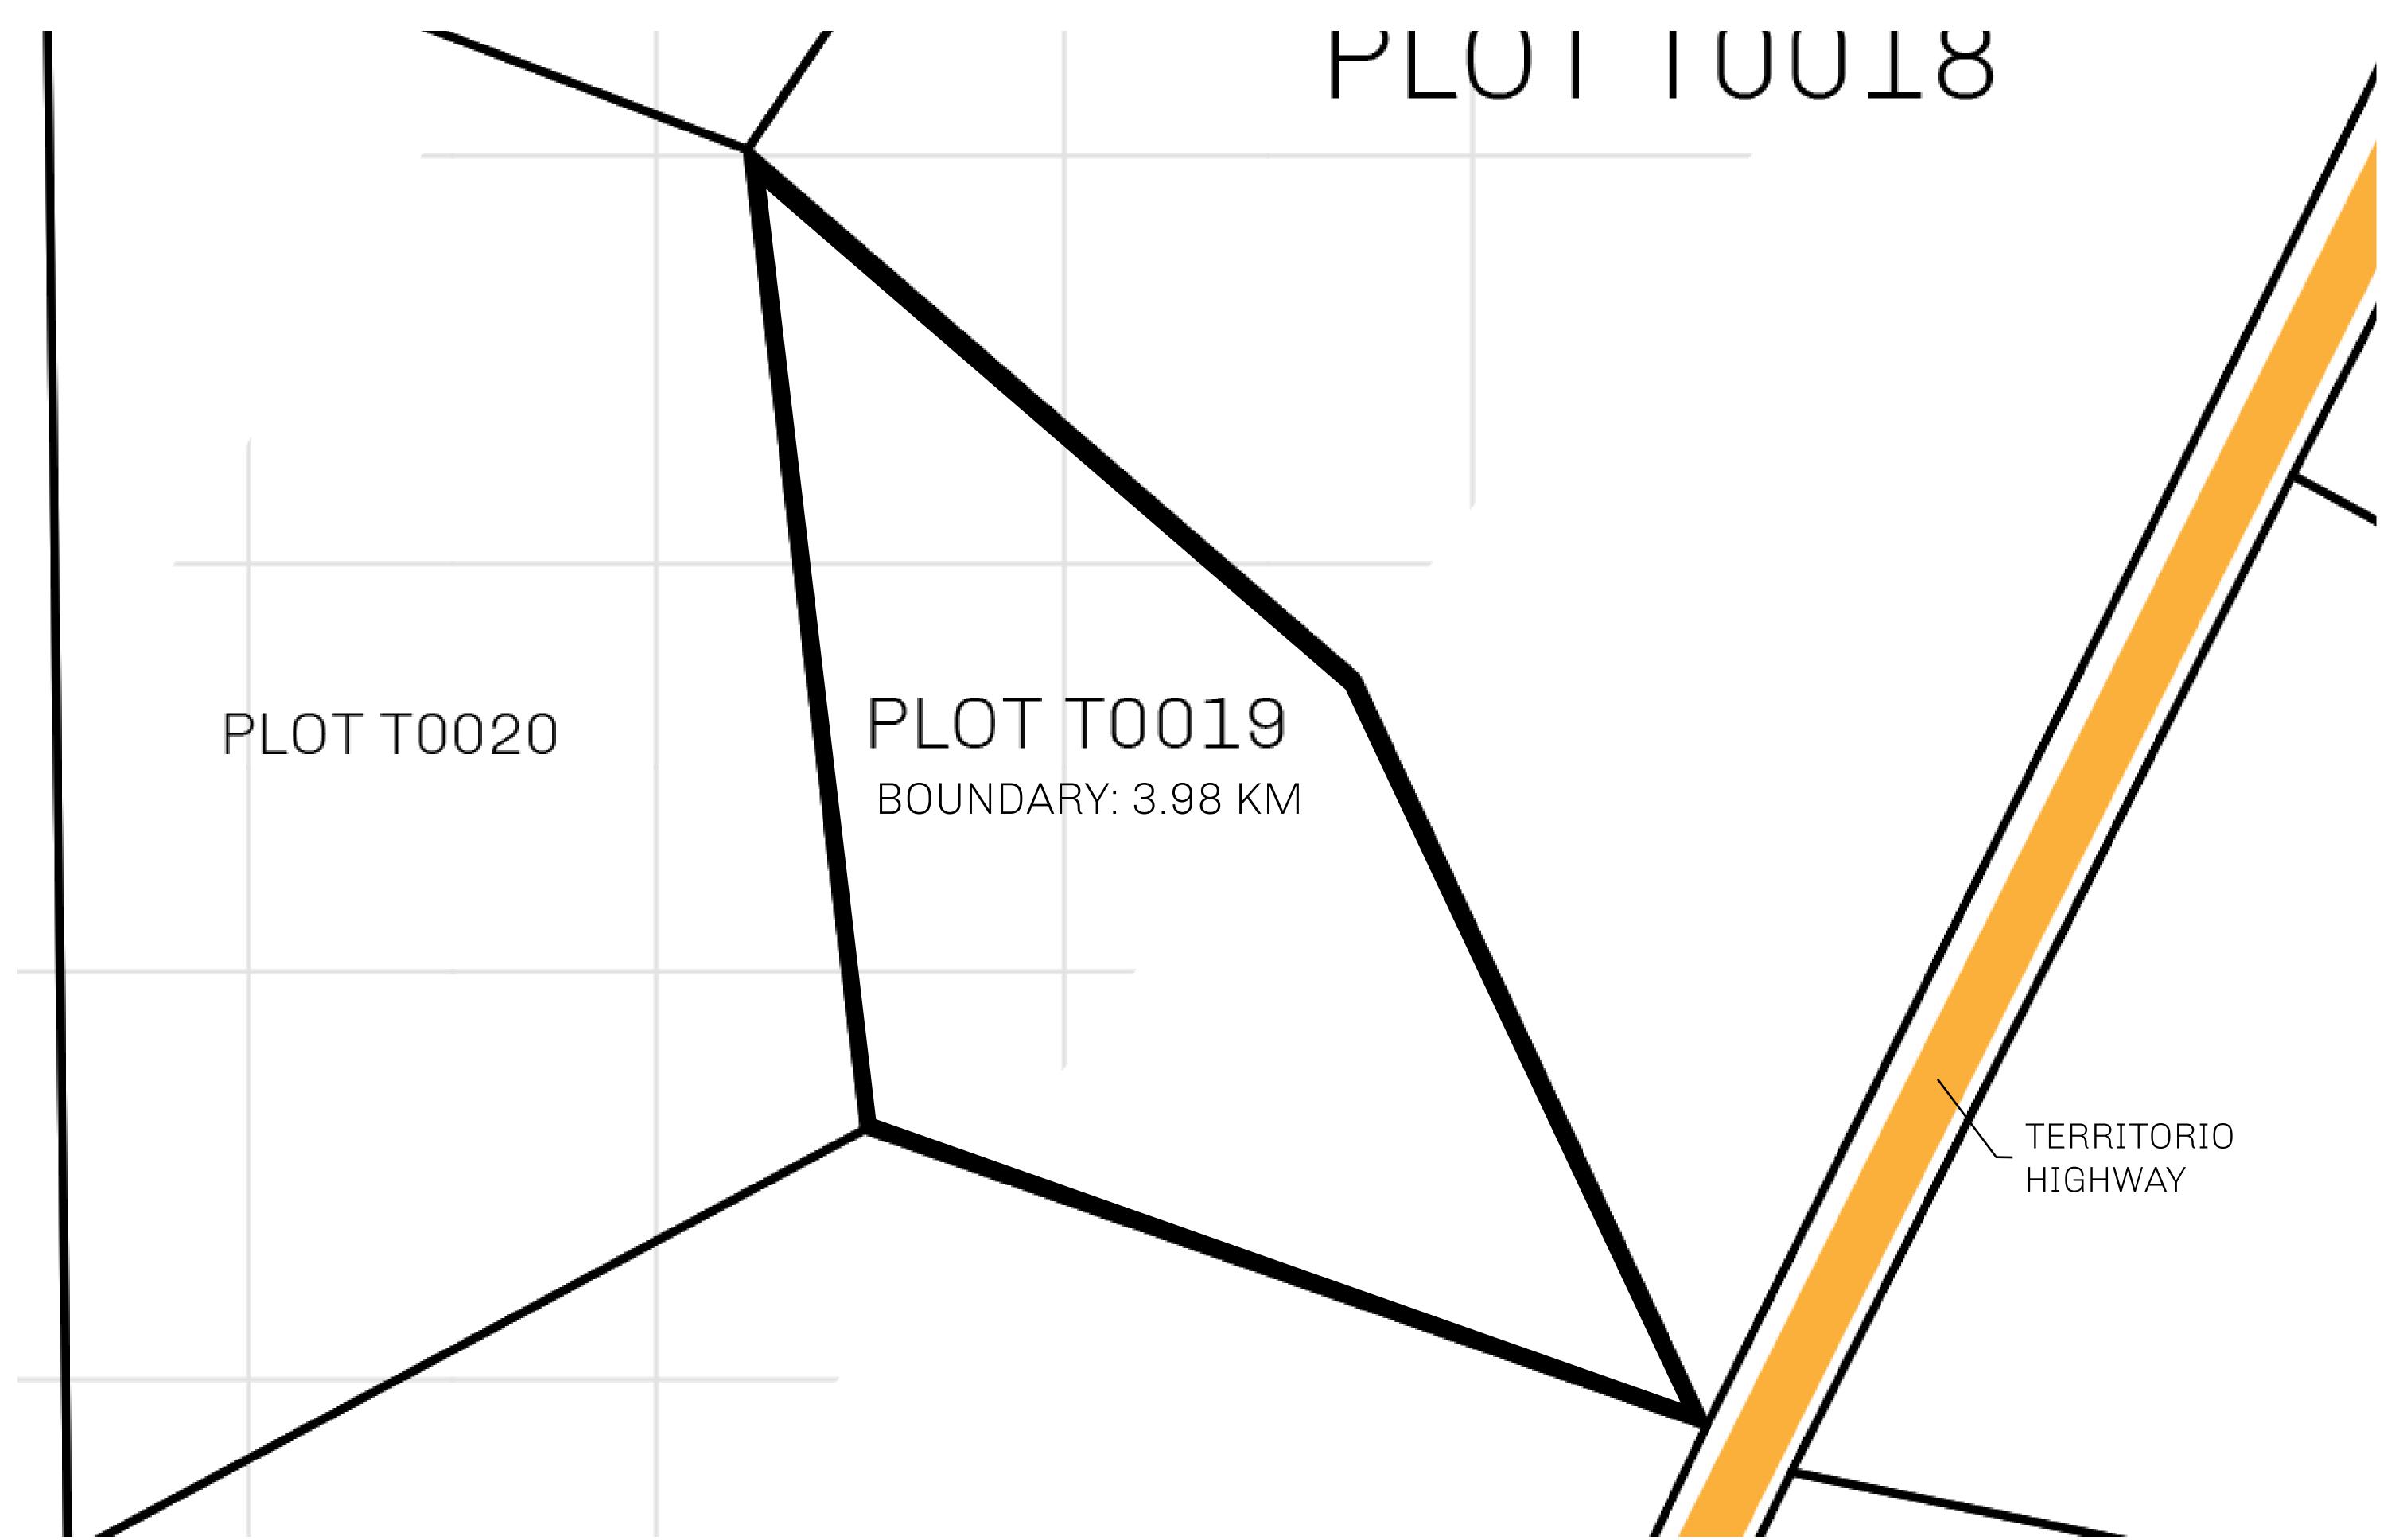

## H.M. LNFT Land Registry

TITLE NUMBER

T0019-221121

ADMINISTRATIVE AREA

TERRITORIO LTT ST

ISSUED 22 November 2021

SCALE **1/50000** 

OWNER ENTITLEMENT