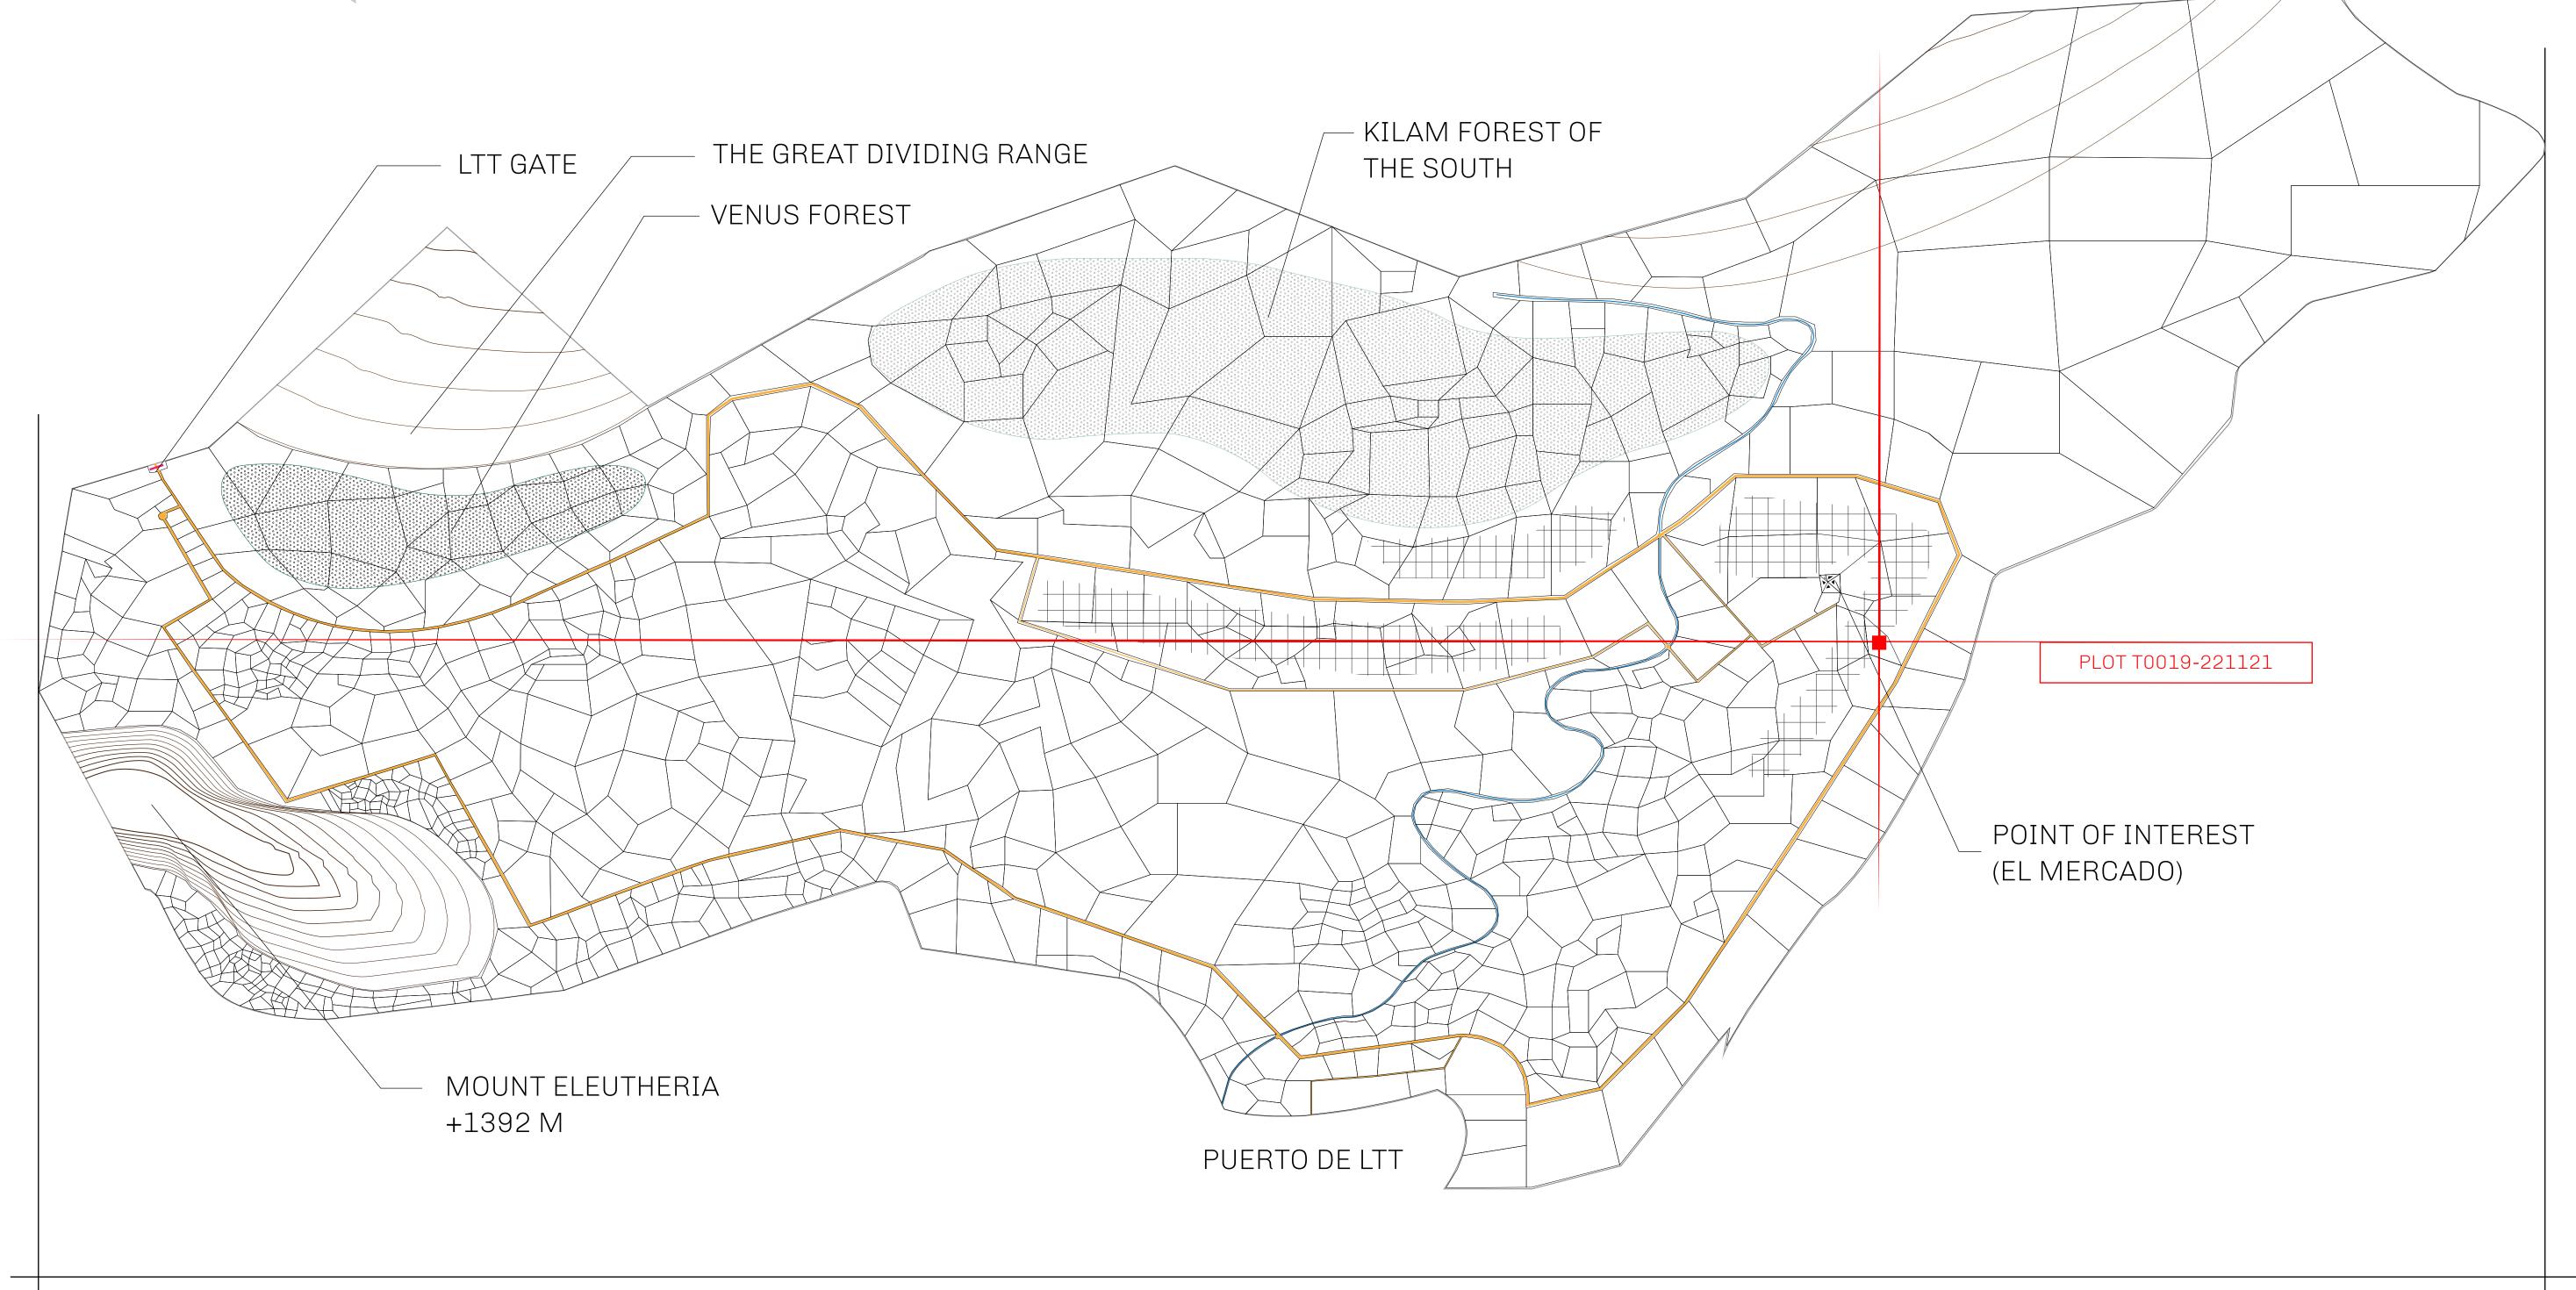

## THE SPANISH ARMADA

The most flamboyant of all of the states, this Spanish-speaking territory houses a clash of cultures. From the LTT trades in the El Mercado district to the solicitations for invites to the Great Empire, and even the traveling Caravans, it is a transient place; people are always on the move on the way to the Great Empire or a trek through the Dividing Range to the Royaume De Satoshi. Commerce uses derivations of LTT such as LTTE, LTTB, and LTTC.

## GEOGRAPHY

COASTLINE
BORDERS
HIGHEST POINT
LOWEST POINT
PLOTS

193.03 KM (119.94 MILES)
OCEAN, THE GREAT EMPIRE
MT ELEUTHERIA +1392 M
PUERTO DE LTT 0 M

Majesty &

PLOTS 1045 SCALE 1:50000

## H.M. LNFT Land Registry

TITLE NUMBER

T0019-221121

ADMINISTRATIVE AREA

TERRITORIO LTT ST

ISSUED 22 November 2021

SCALE **1/50000** 

OWNER ENTITLEMENT