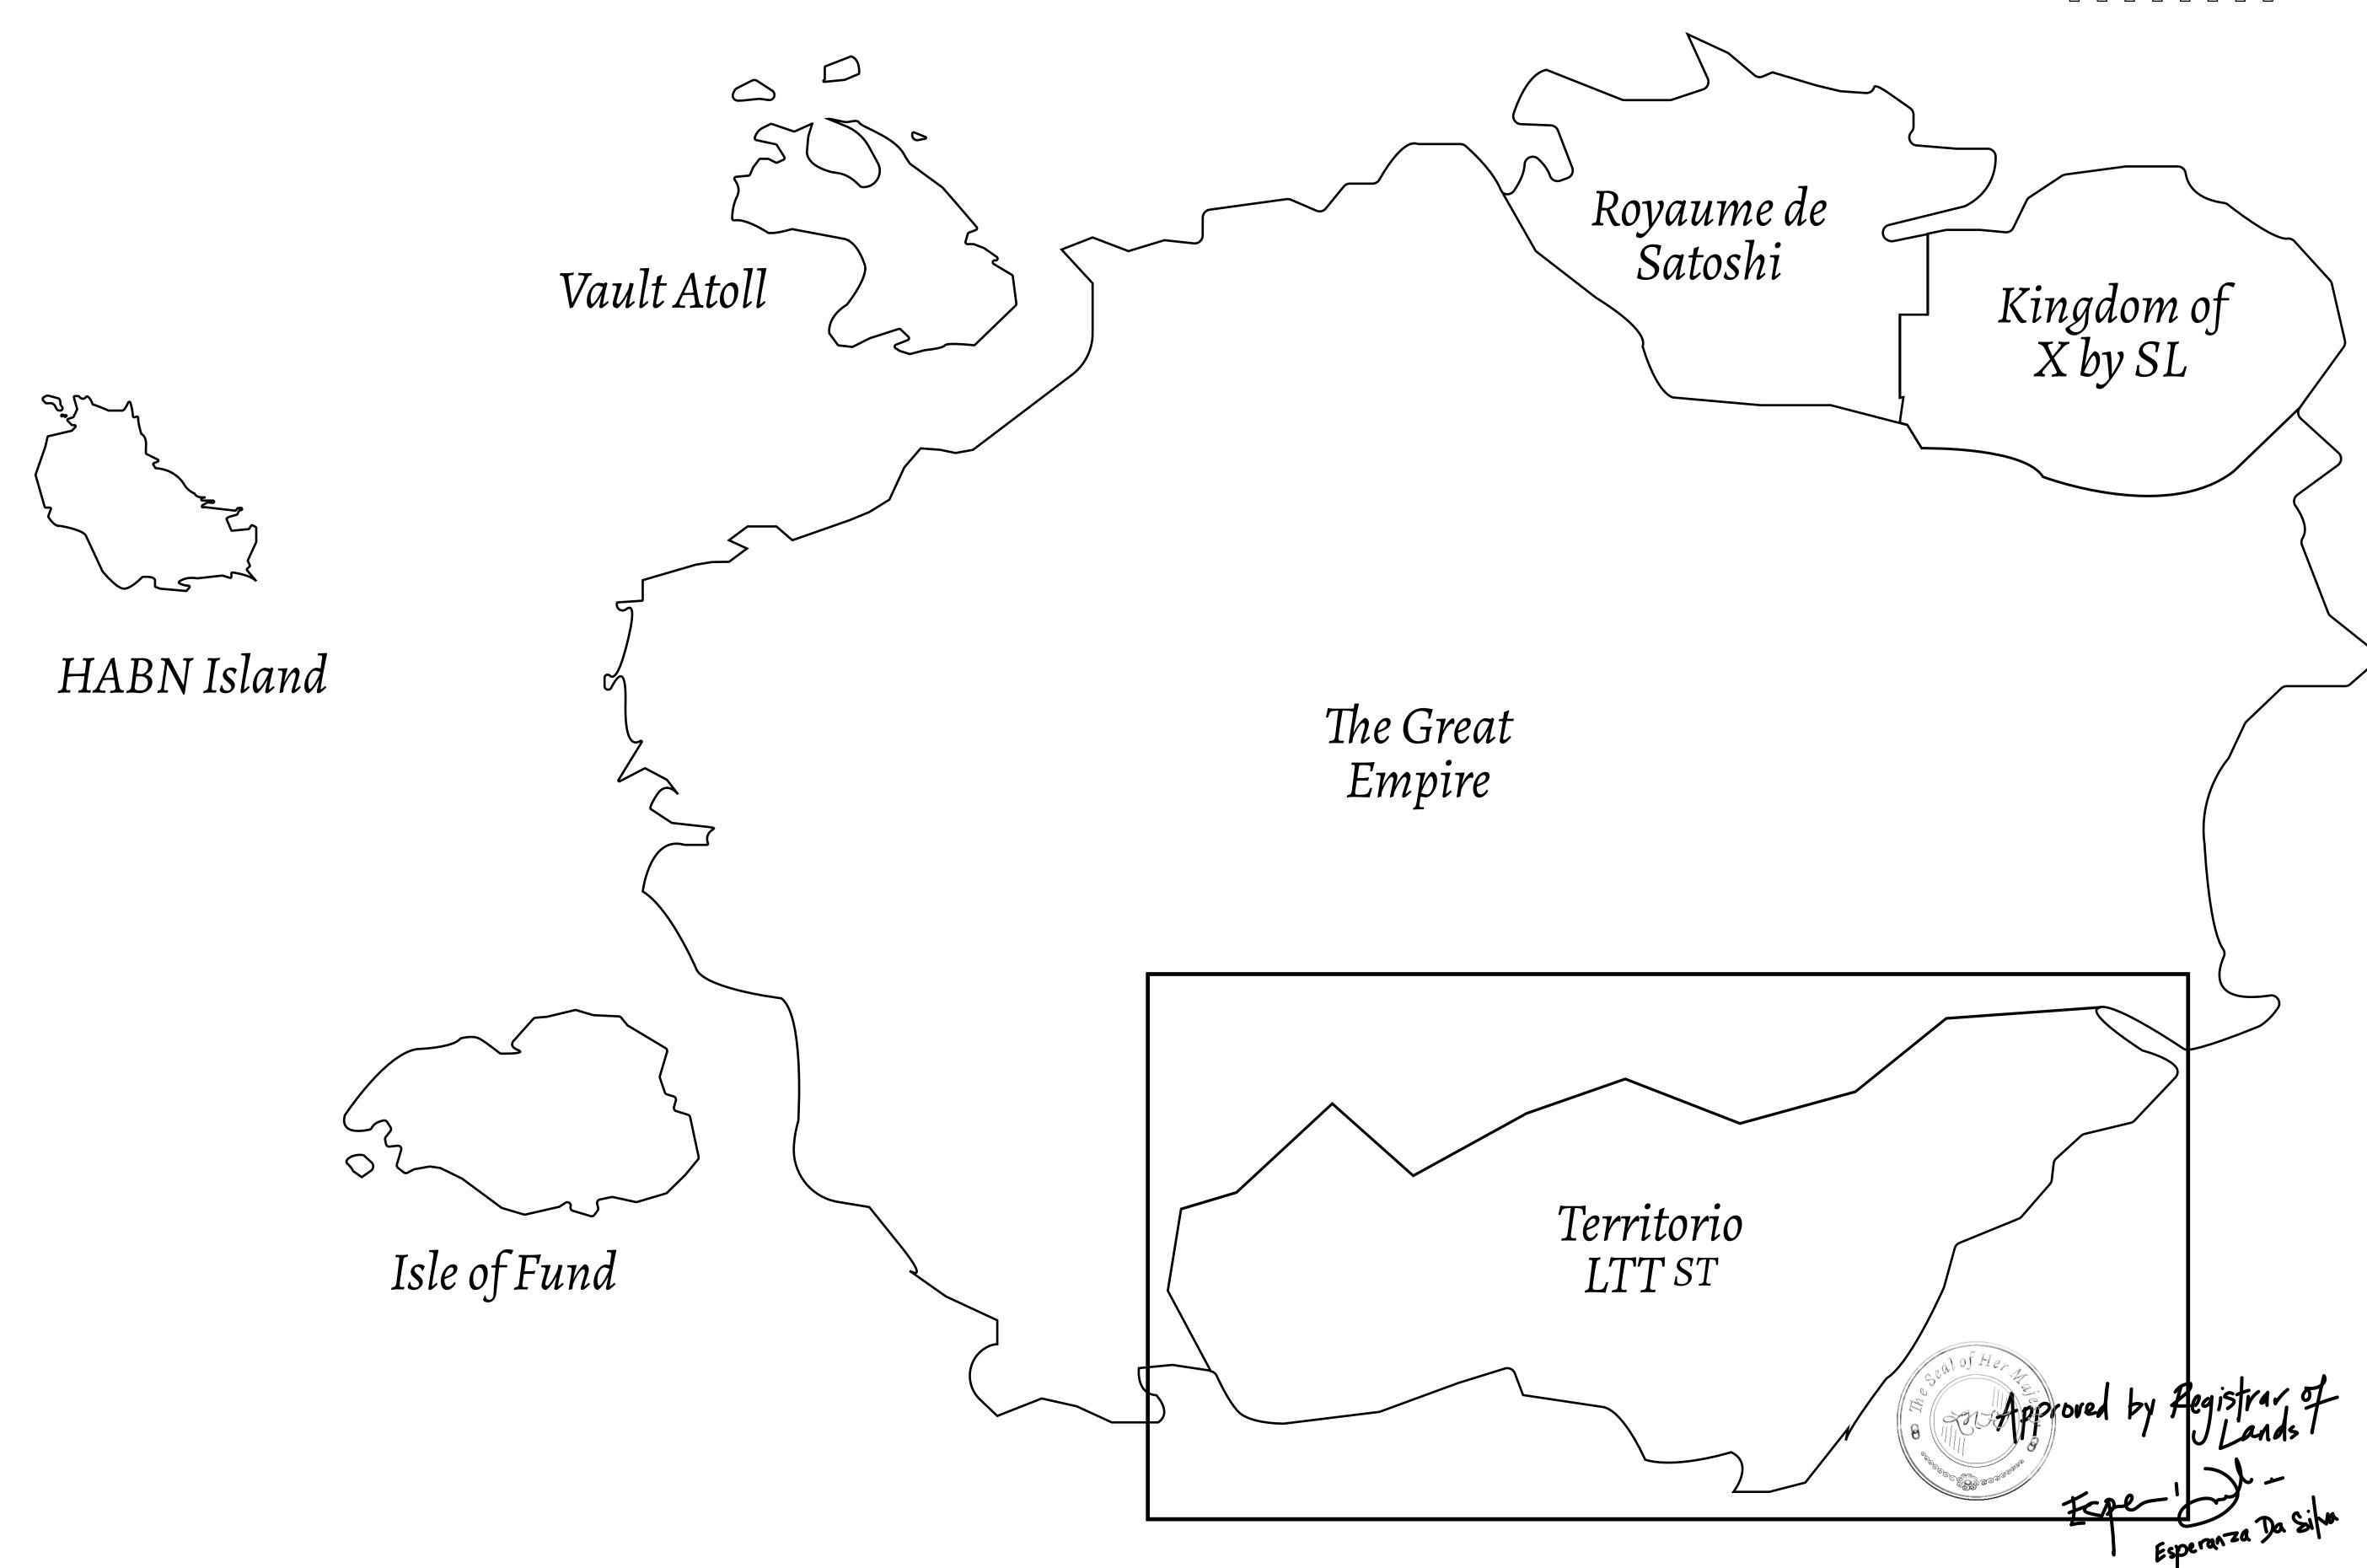

## THE SPANISH ARMADA

The most flamboyant of all of the states, this Spanish-speaking territory houses a clash of cultures. From the LTT trades in the El Mercado district to the solicitations for invites to the Great Empire, and even the traveling Caravans, it is a transient place; people are always on the move on the way to the Great Empire or a trek through the Dividing Range to the Royaume De Satoshi. Commerce uses derivations of LTT such as LTTE, LTTB, and LTTC.

## GEOGRAPHY

COASTLINE
BORDERS
HIGHEST POINT
LOWEST POINT
PLOTS

193.03 KM (119.94 MILES)
OCEAN, THE GREAT EMPIRE
MT ELEUTHERIA +1392 M
PUERTO DE LTT 0 M

Majesty &

PLOTS 1045 SCALE 1:50000