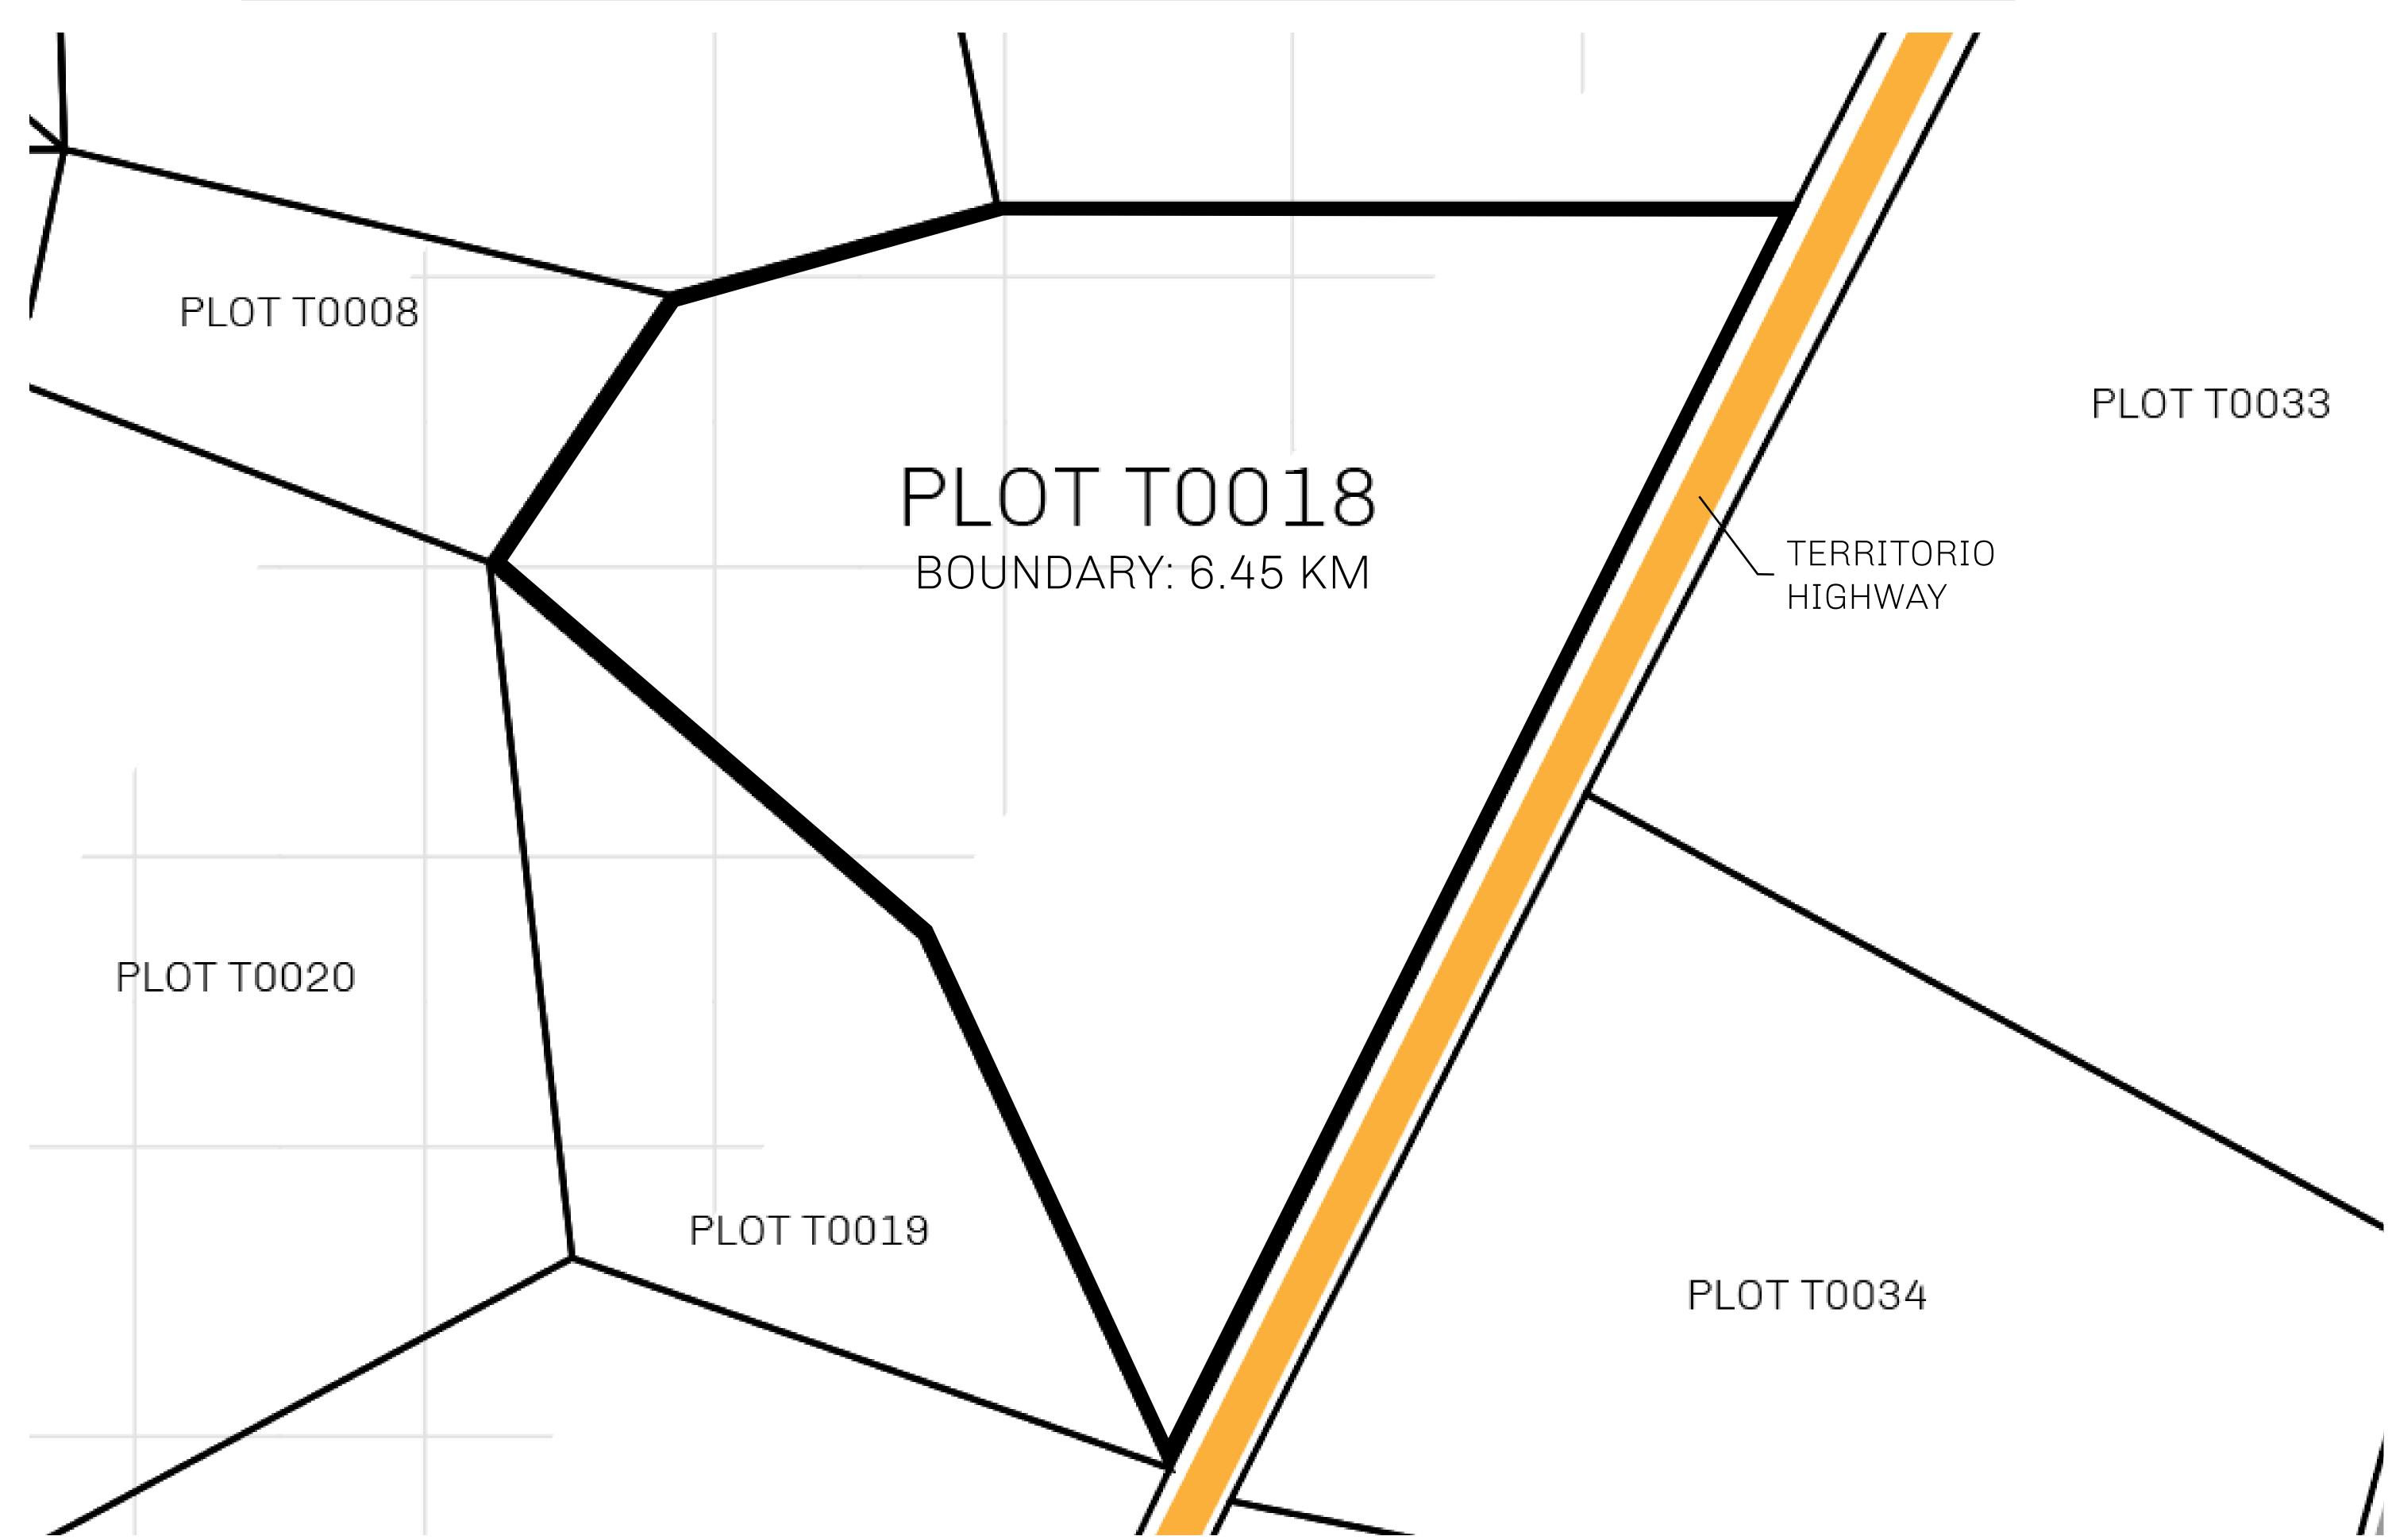

## H.M. LNFT Land Registry

TITLE NUMBER

T0018-221121

ADMINISTRATIVE AREA

TERRITORIO LTT ST

ISSUED 22 November 2021 ...

SCALE **1/50000** 

OWNER ENTITLEMENT