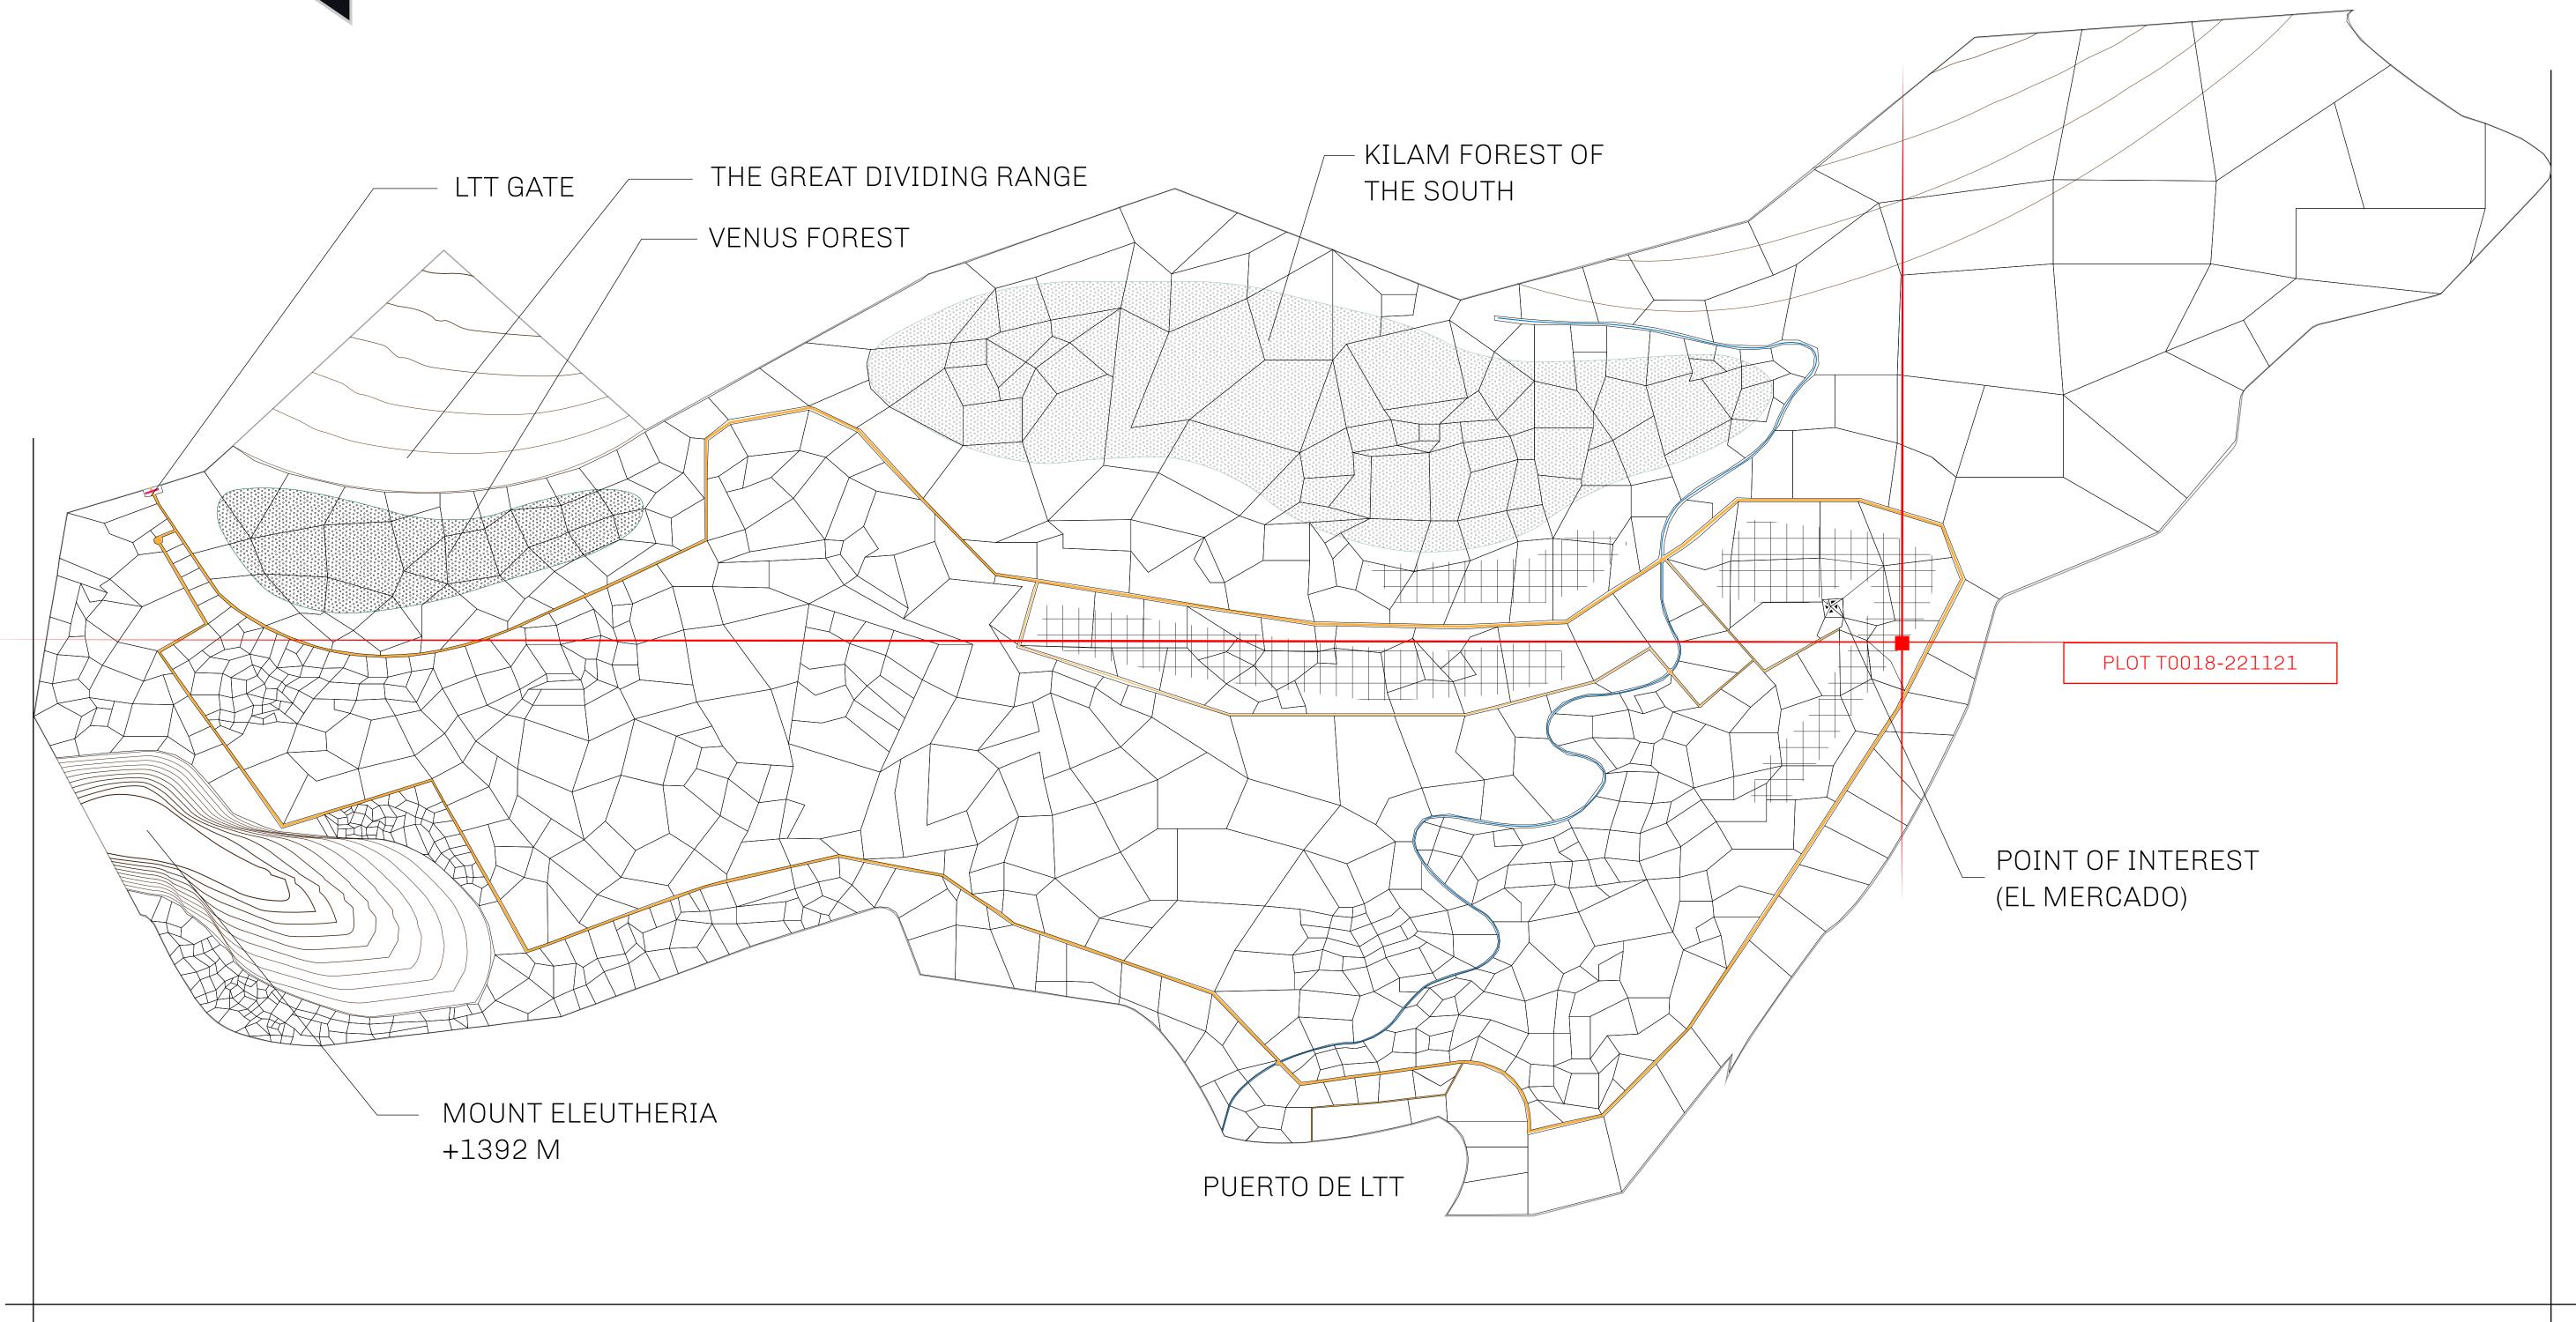

## THE SPANISH ARMADA

The most flamboyant of all of the states, this Spanish-speaking territory houses a clash of cultures. From the LTT trades in the El Mercado district to the solicitations for invites to the Great Empire, and even the traveling Caravans, it is a transient place; people are always on the move on the way to the Great Empire or a trek through the Dividing Range to the Royaume De Satoshi. Commerce uses derivations of LTT such as LTTE, LTTB, and LTTC.

## GEOGRAPHY

COASTLINE
BORDERS
HIGHEST POINT
LOWEST POINT
PLOTS
SCALE

193.03 KM (119.94 MILES)
OCEAN, THE GREAT EMPIRE
MT ELEUTHERIA +1392 M
PUERTO DE LTT 0 M

1045

1:50000

## H.M. LNFT Land Registry

TITLE NUMBER

T0018-221121

ADMINISTRATIVE AREA

TERRITORIO LTT ST

ISSUED 22 November 2021 ...

SCALE **1/50000** 

OWNER ENTITLEMENT