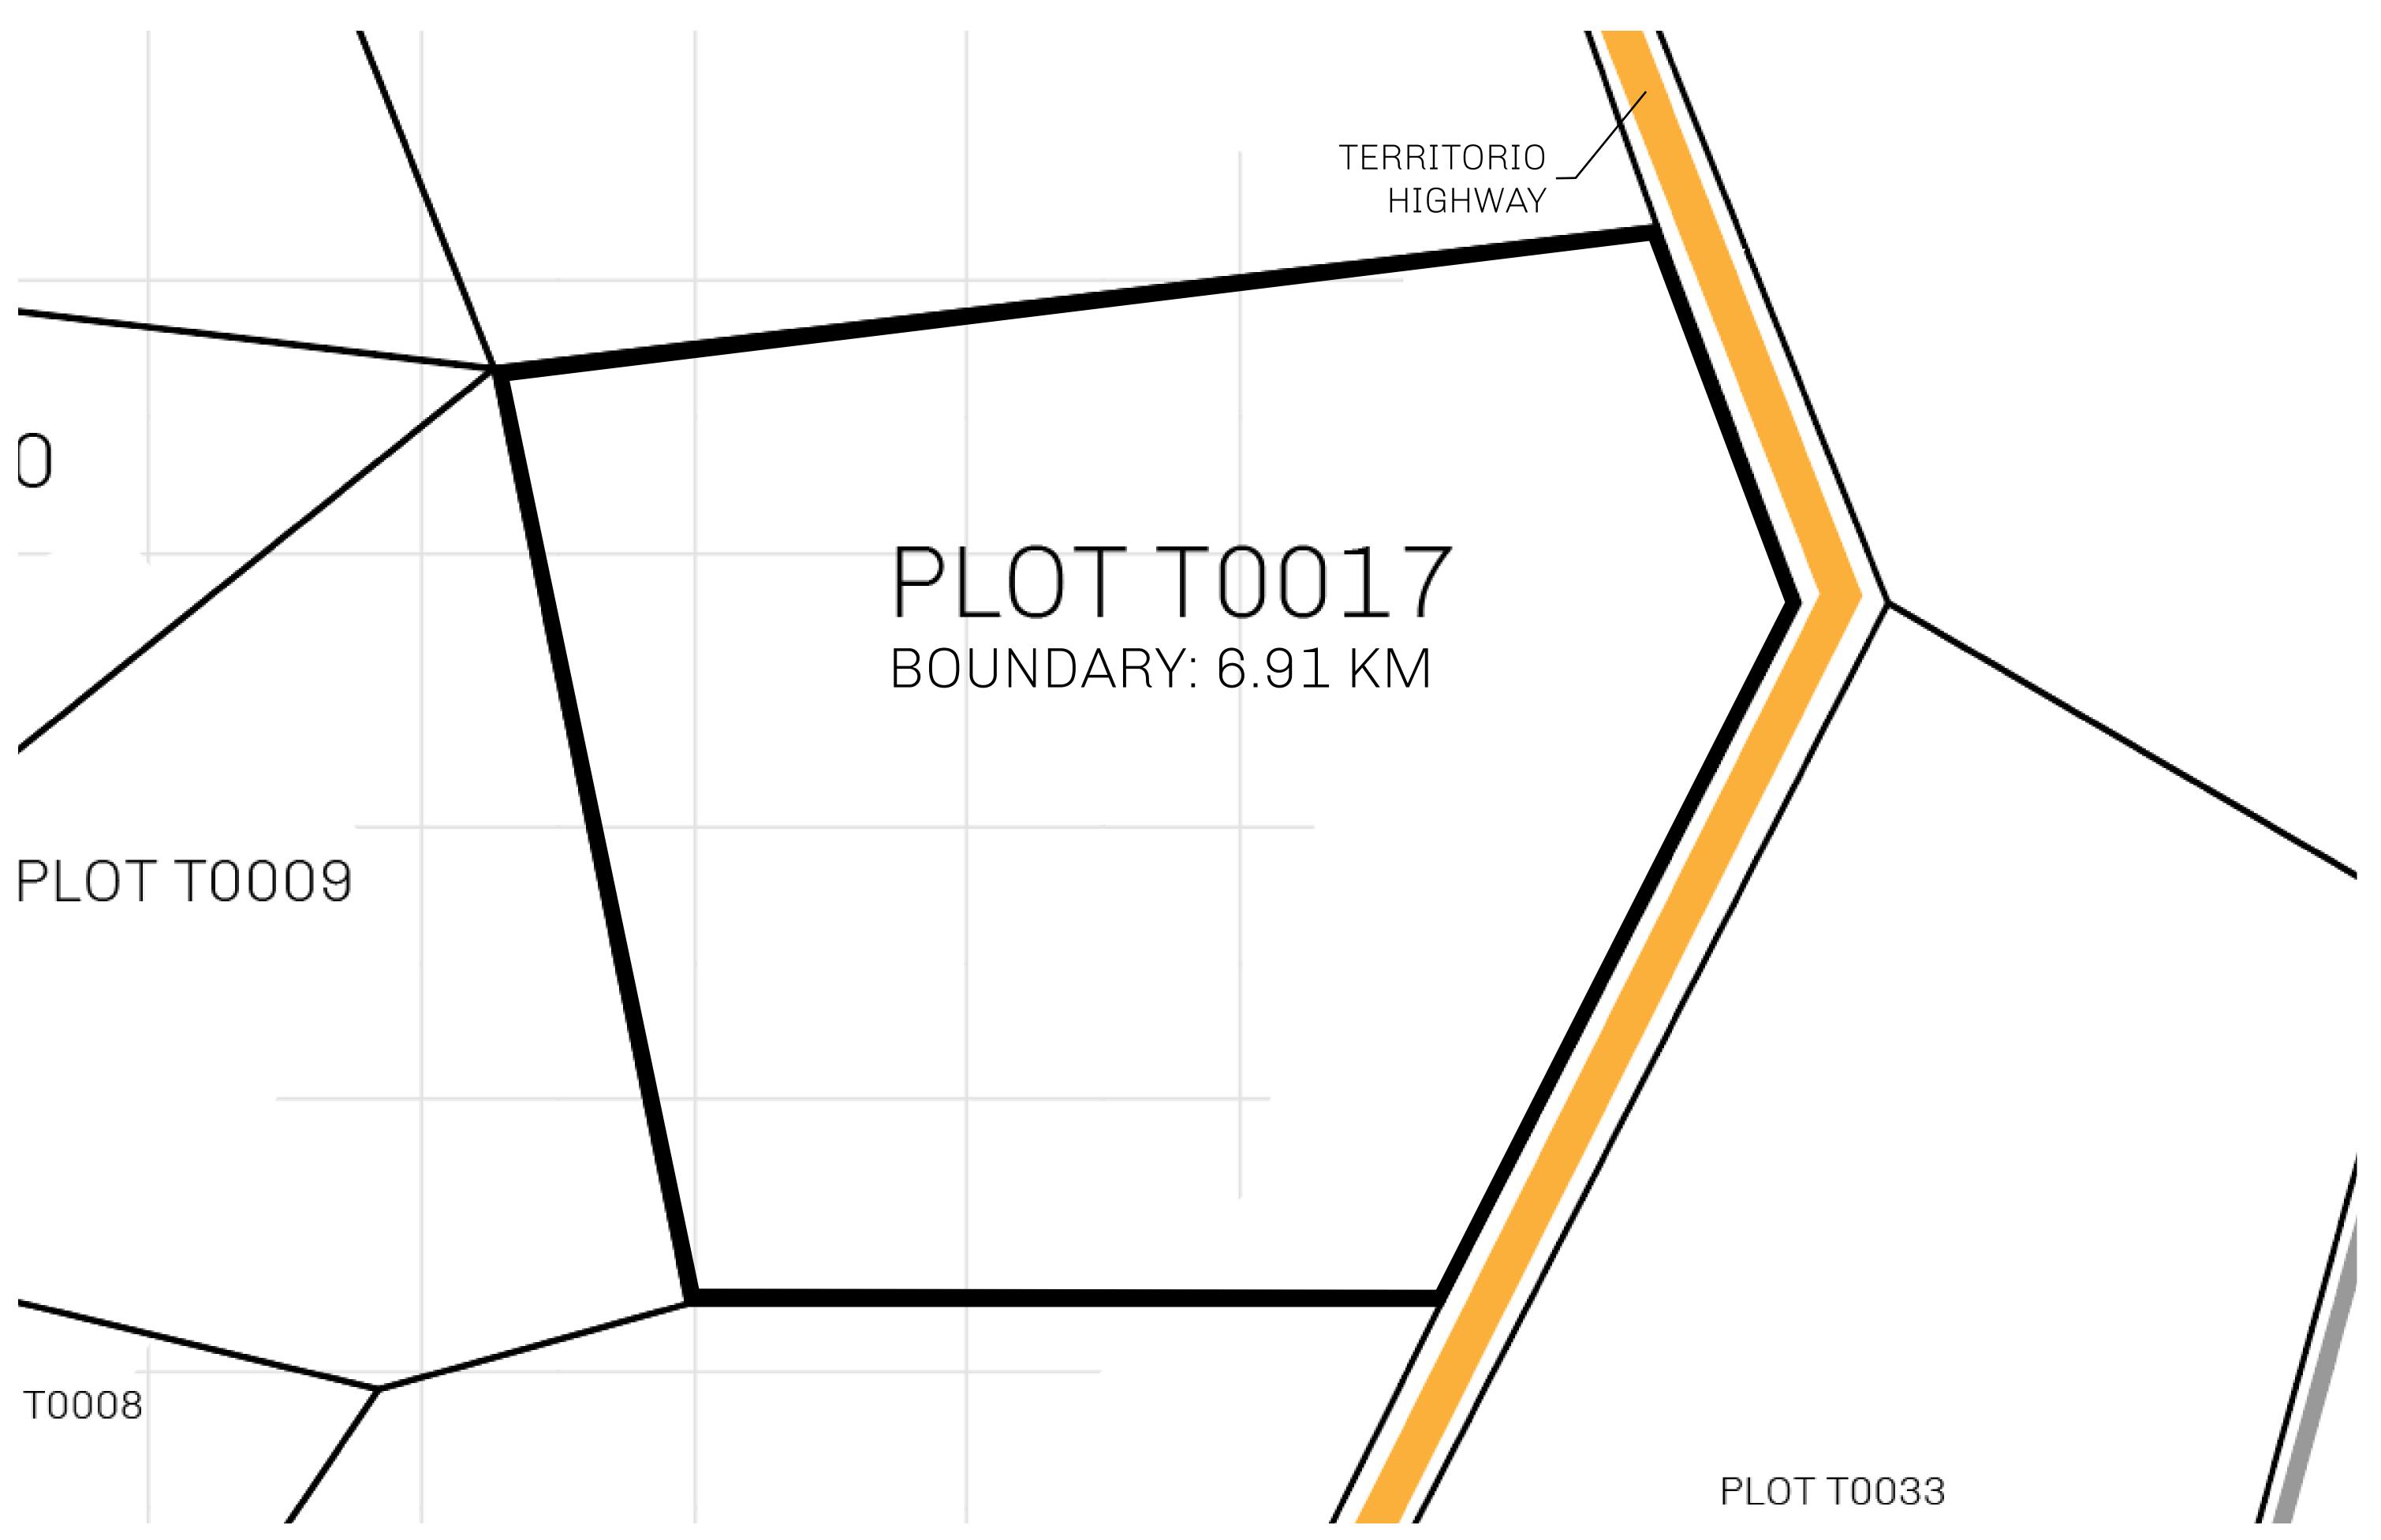

## H.M. LNFT Land Registry

TITLE NUMBER

T0017-221121

ADMINISTRATIVE AREA

TERRITORIO LTT ST

ISSUED 22 November 2021 ...

SCALE **1/50000** 

OWNER ENTITLEMENT