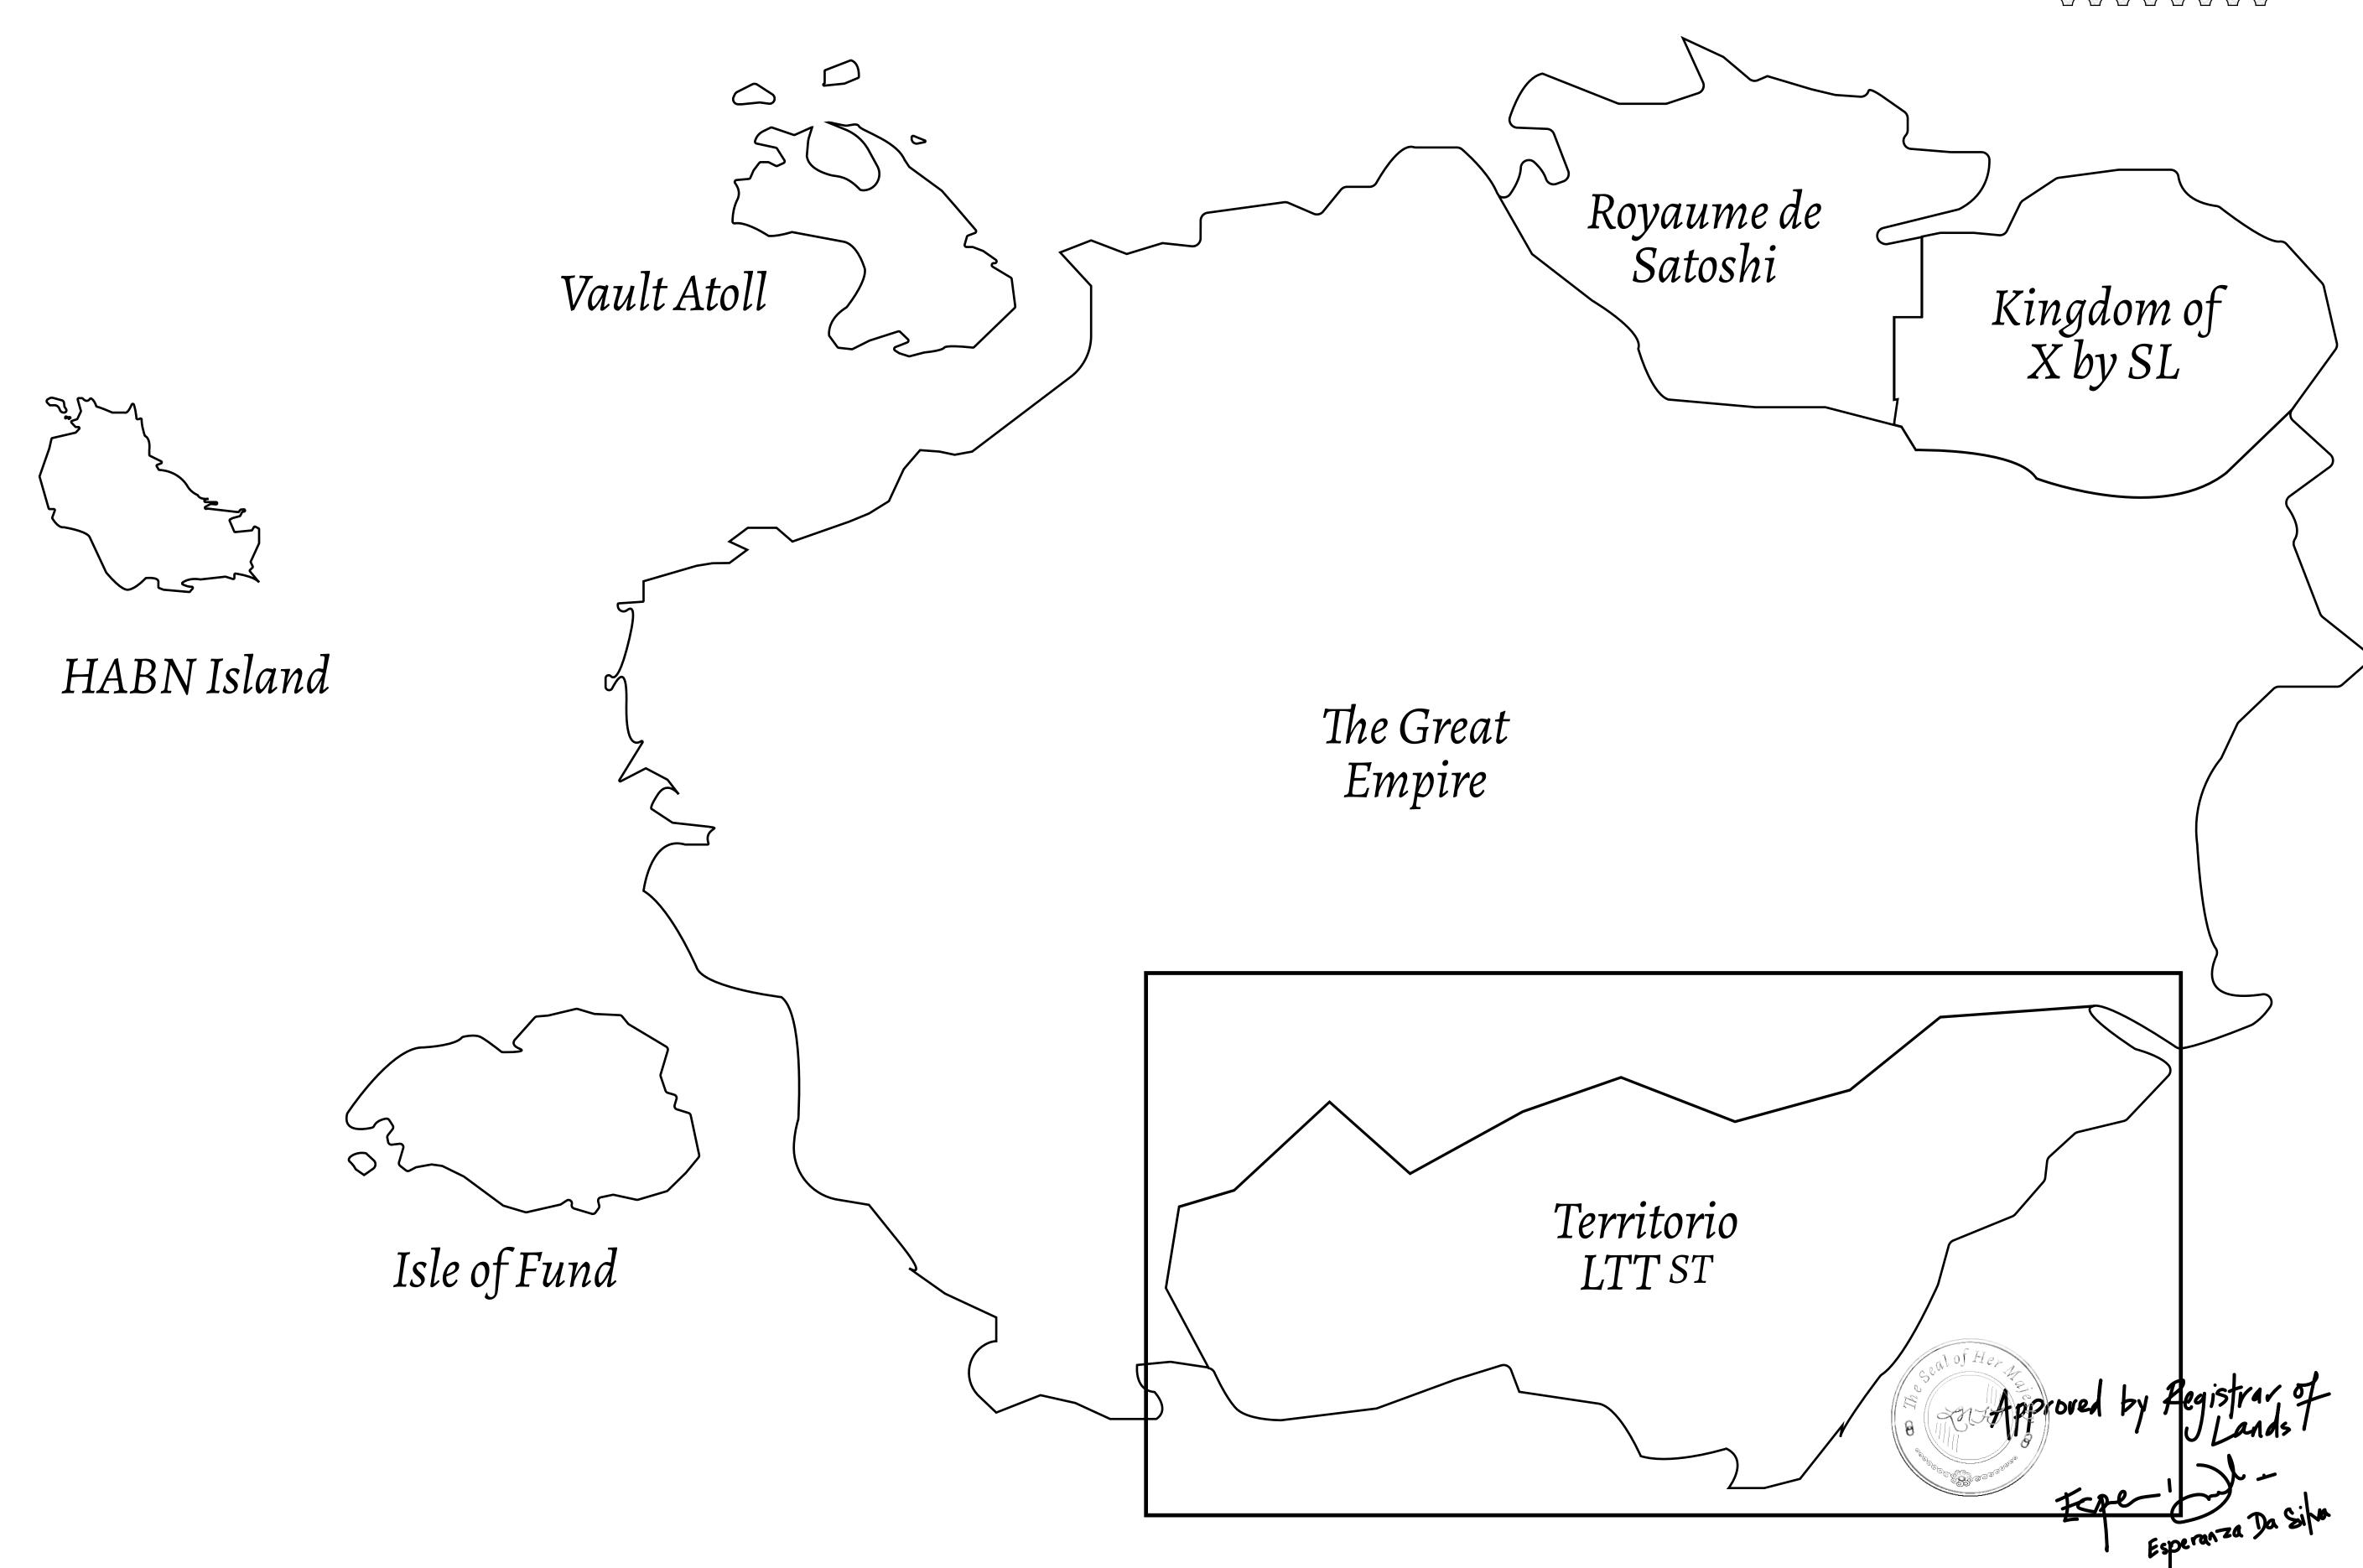

## THE SPANISH ARMADA

The most flamboyant of all of the states, this Spanish-speaking territory houses a clash of cultures. From the LTT trades in the El Mercado district to the solicitations for invites to the Great Empire, and even the traveling Caravans, it is a transient place; people are always on the move on the way to the Great Empire or a trek through the Dividing Range to the Royaume De Satoshi. Commerce uses derivations of LTT such as LTTE, LTTB, and LTTC.

## GEOGRAPHY

COASTLINE BORDERS HIGHEST POINT LOWEST POINT PLOTS SCALE

193.03 KM (119.94 MILES) OCEAN, THE GREAT EMPIRE MT ELEUTHERIA +1392 M PUERTO DE LTT 0 M

1045

1:50000

## H.M. LNFT Land Registry

TITLE NUMBER

T0017-221121

ADMINISTRATIVE AREA

TERRITORIO LTT ST

ISSUED 22 November 2021 ...

SCALE **1/50000** 

OWNER ENTITLEMENT