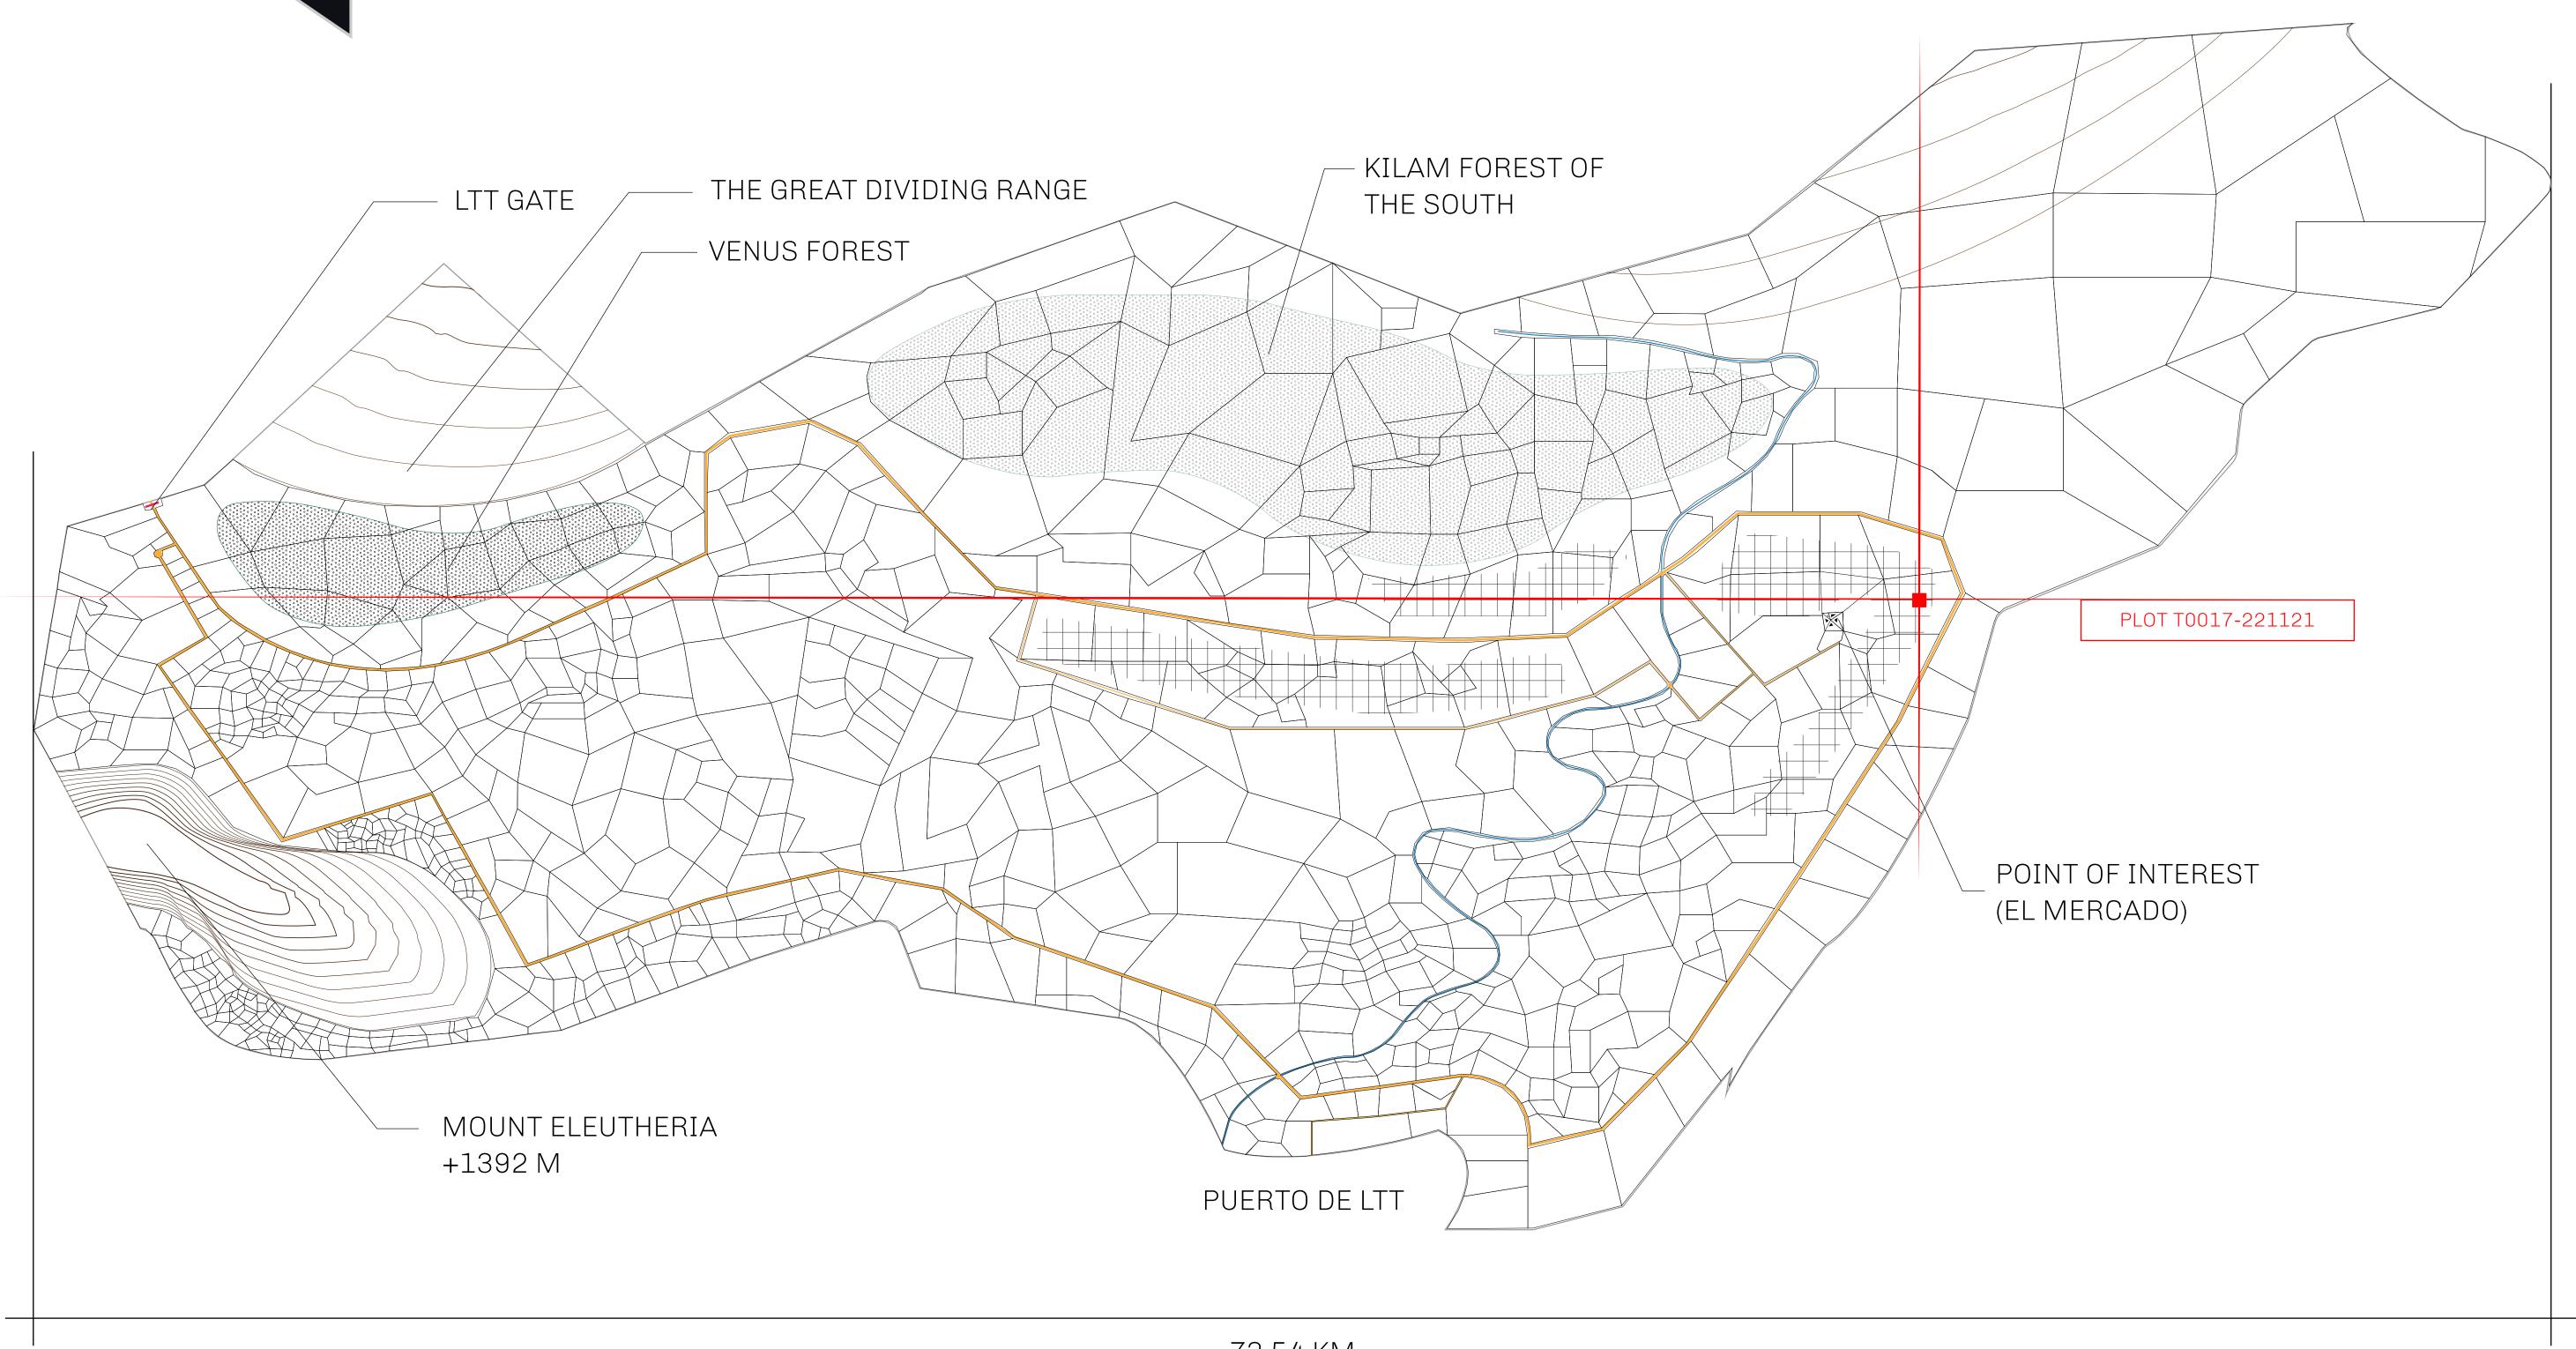

## THE SPANISH ARMADA

The most flamboyant of all of the states, this Spanish-speaking territory houses a clash of cultures. From the LTT trades in the El Mercado district to the solicitations for invites to the Great Empire, and even the traveling Caravans, it is a transient place; people are always on the move on the way to the Great Empire or a trek through the Dividing Range to the Royaume De Satoshi. Commerce uses derivations of LTT such as LTTE, LTTB, and LTTC.

## GEOGRAPHY

COASTLINE BORDERS HIGHEST POINT LOWEST POINT PLOTS SCALE

193.03 KM (119.94 MILES) OCEAN, THE GREAT EMPIRE MT ELEUTHERIA +1392 M PUERTO DE LTT 0 M

1045

1:50000

## H.M. LNFT Land Registry

TITLE NUMBER

T0017-221121

ADMINISTRATIVE AREA

TERRITORIO LTT ST

ISSUED 22 November 2021 ...

SCALE **1/50000** 

OWNER ENTITLEMENT