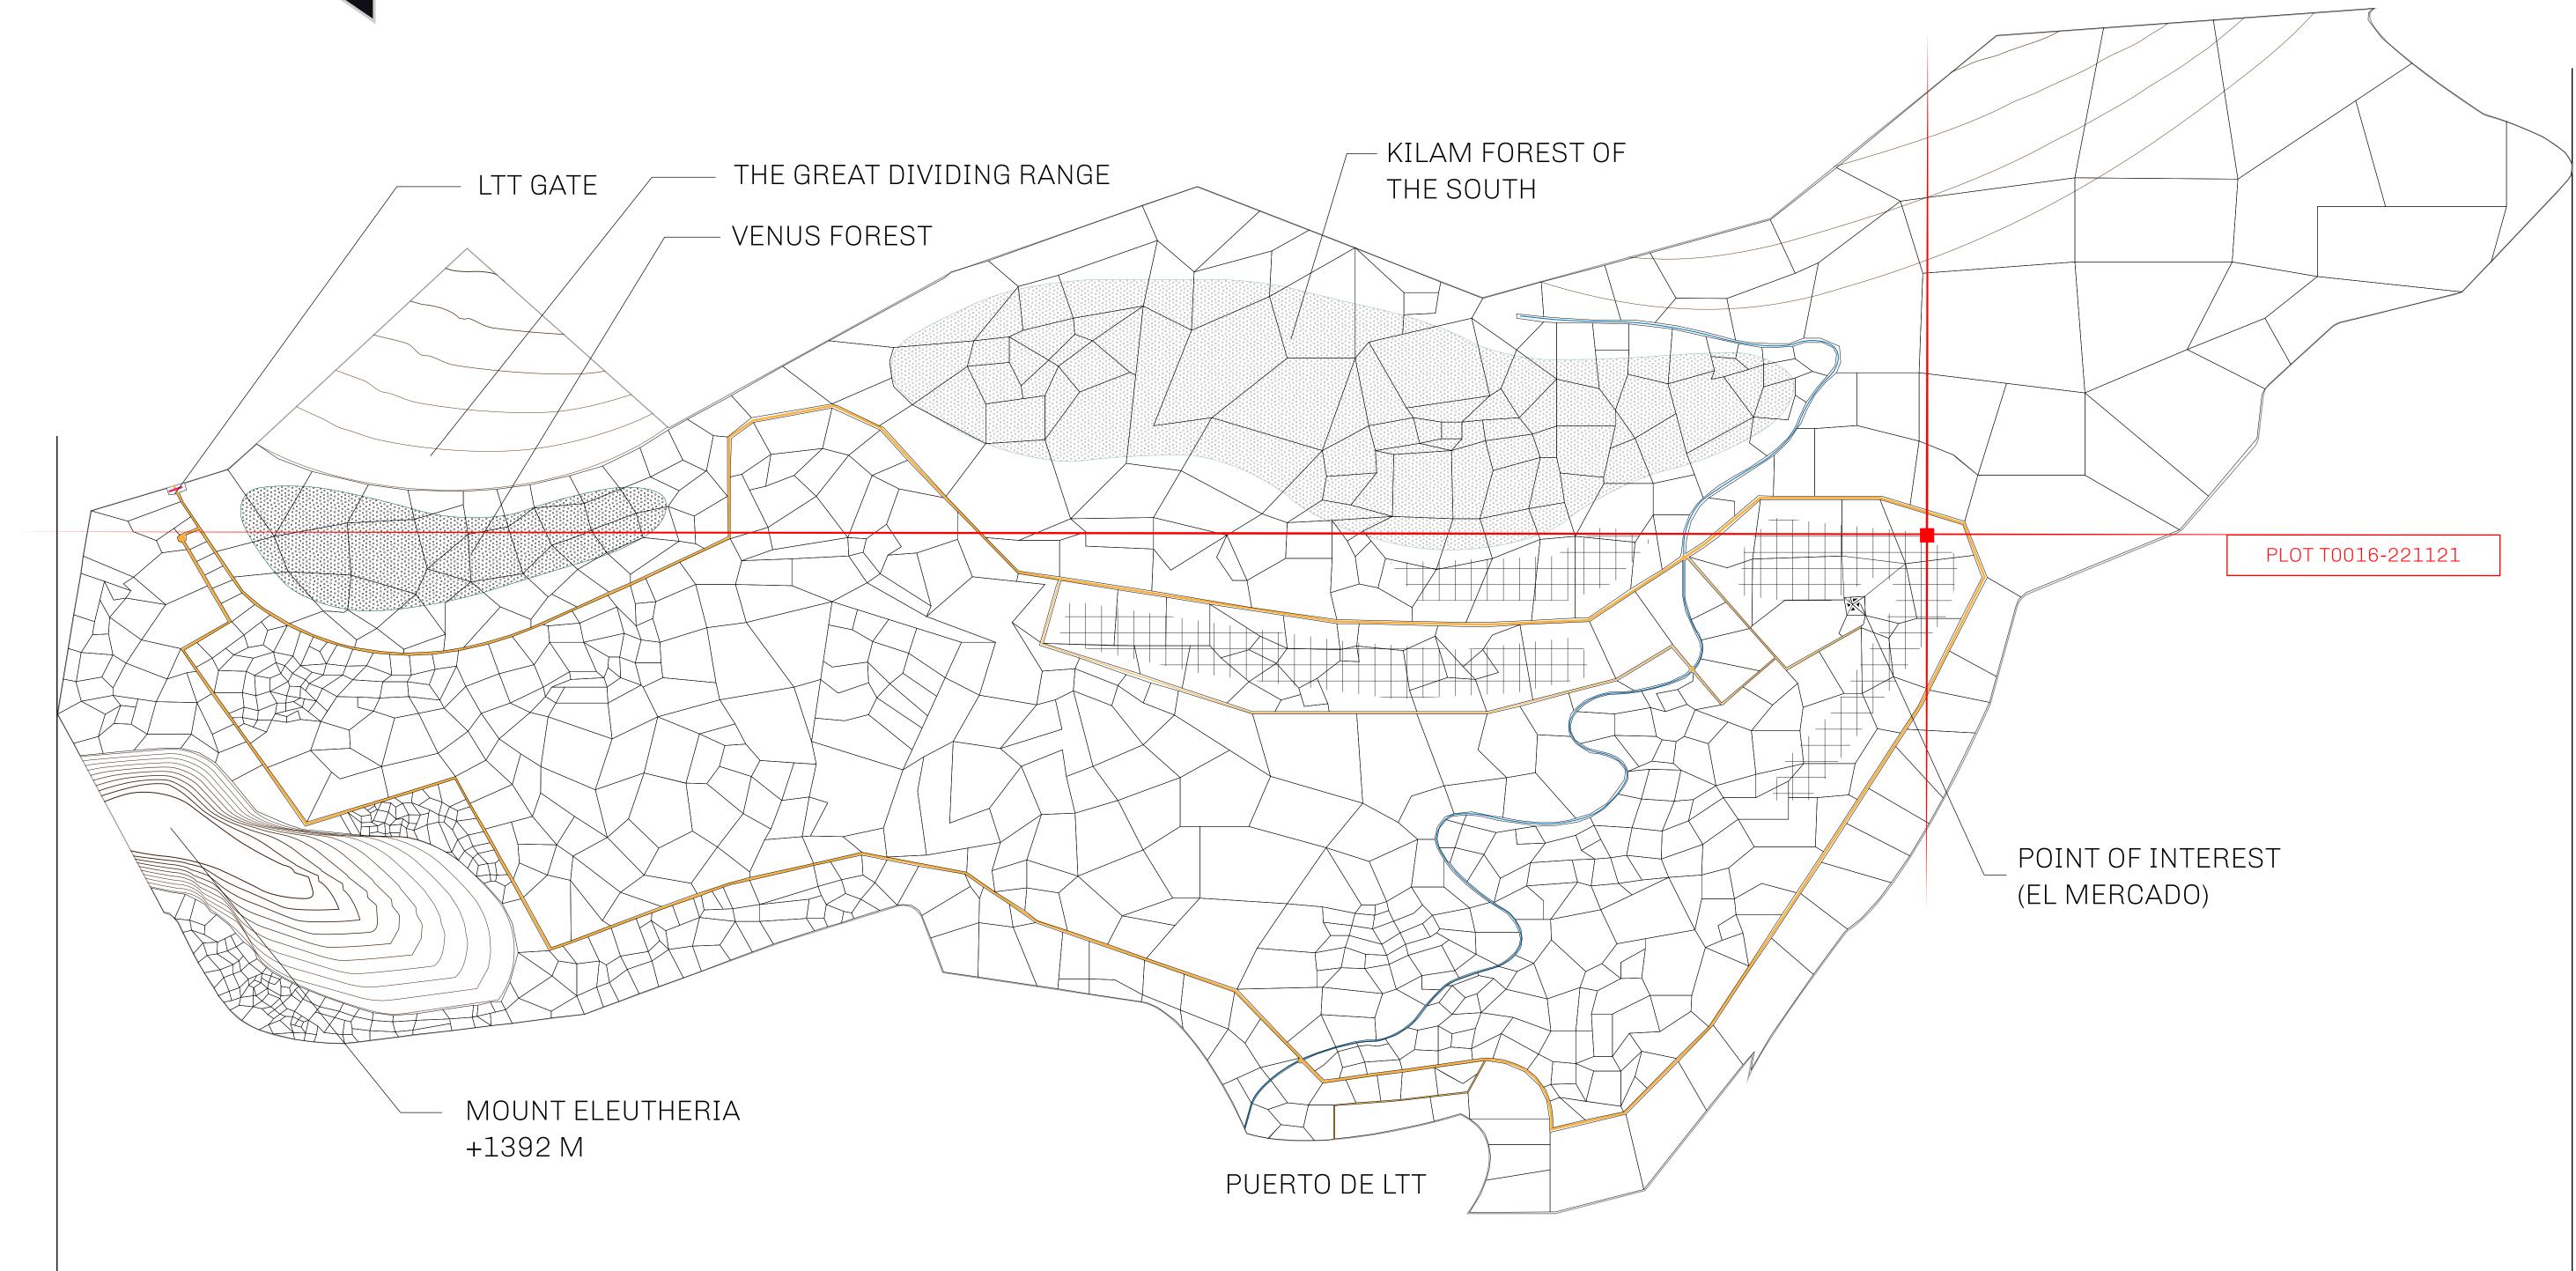

#### THE SPANISH ARMADA

The most flamboyant of all of the states, this Spanish-speaking territory houses a clash of cultures. From the LTT trades in the El Mercado district to the solicitations for invites to the Great Empire, and even the traveling Caravans, it is a transient place; people are always on the move on the way to the Great Empire or a trek through the Dividing Range to the Royaume De Satoshi. Commerce uses derivations of LTT such as LTTE, LTTB, and LTTC.

#### GEOGRAPHY

COASTLINE BORDERS HIGHEST POINT LOWEST POINT PLOTS SCALE

193.03 KM (119.94 MILES) OCEAN, THE GREAT EMPIRE MT ELEUTHERIA +1392 M PUERTO DE LTT O M 1045 1:50000

73.54 KM

## H.M. LNFT Land Registry

ADMINISTRATIVE AREA

OWNER ENTITLEMENT

**TERRITORIO LTT ST** 

Type W-T: Share of 0.1% of all BUN sales (rewarded in Credits) plus 1% of all LTT redeemed based on number of NFT Stories minted; Mint 4 NFT Stories

# 0015

| y | TITLE NUMBER<br><b>T0016-221121</b> |  |
|---|-------------------------------------|--|
|   |                                     |  |

ISSUED 22 November 2021

SUALE 1/50000

# PLOTT0016BOUNDARY: 7.43 KM

A LOOTVERS