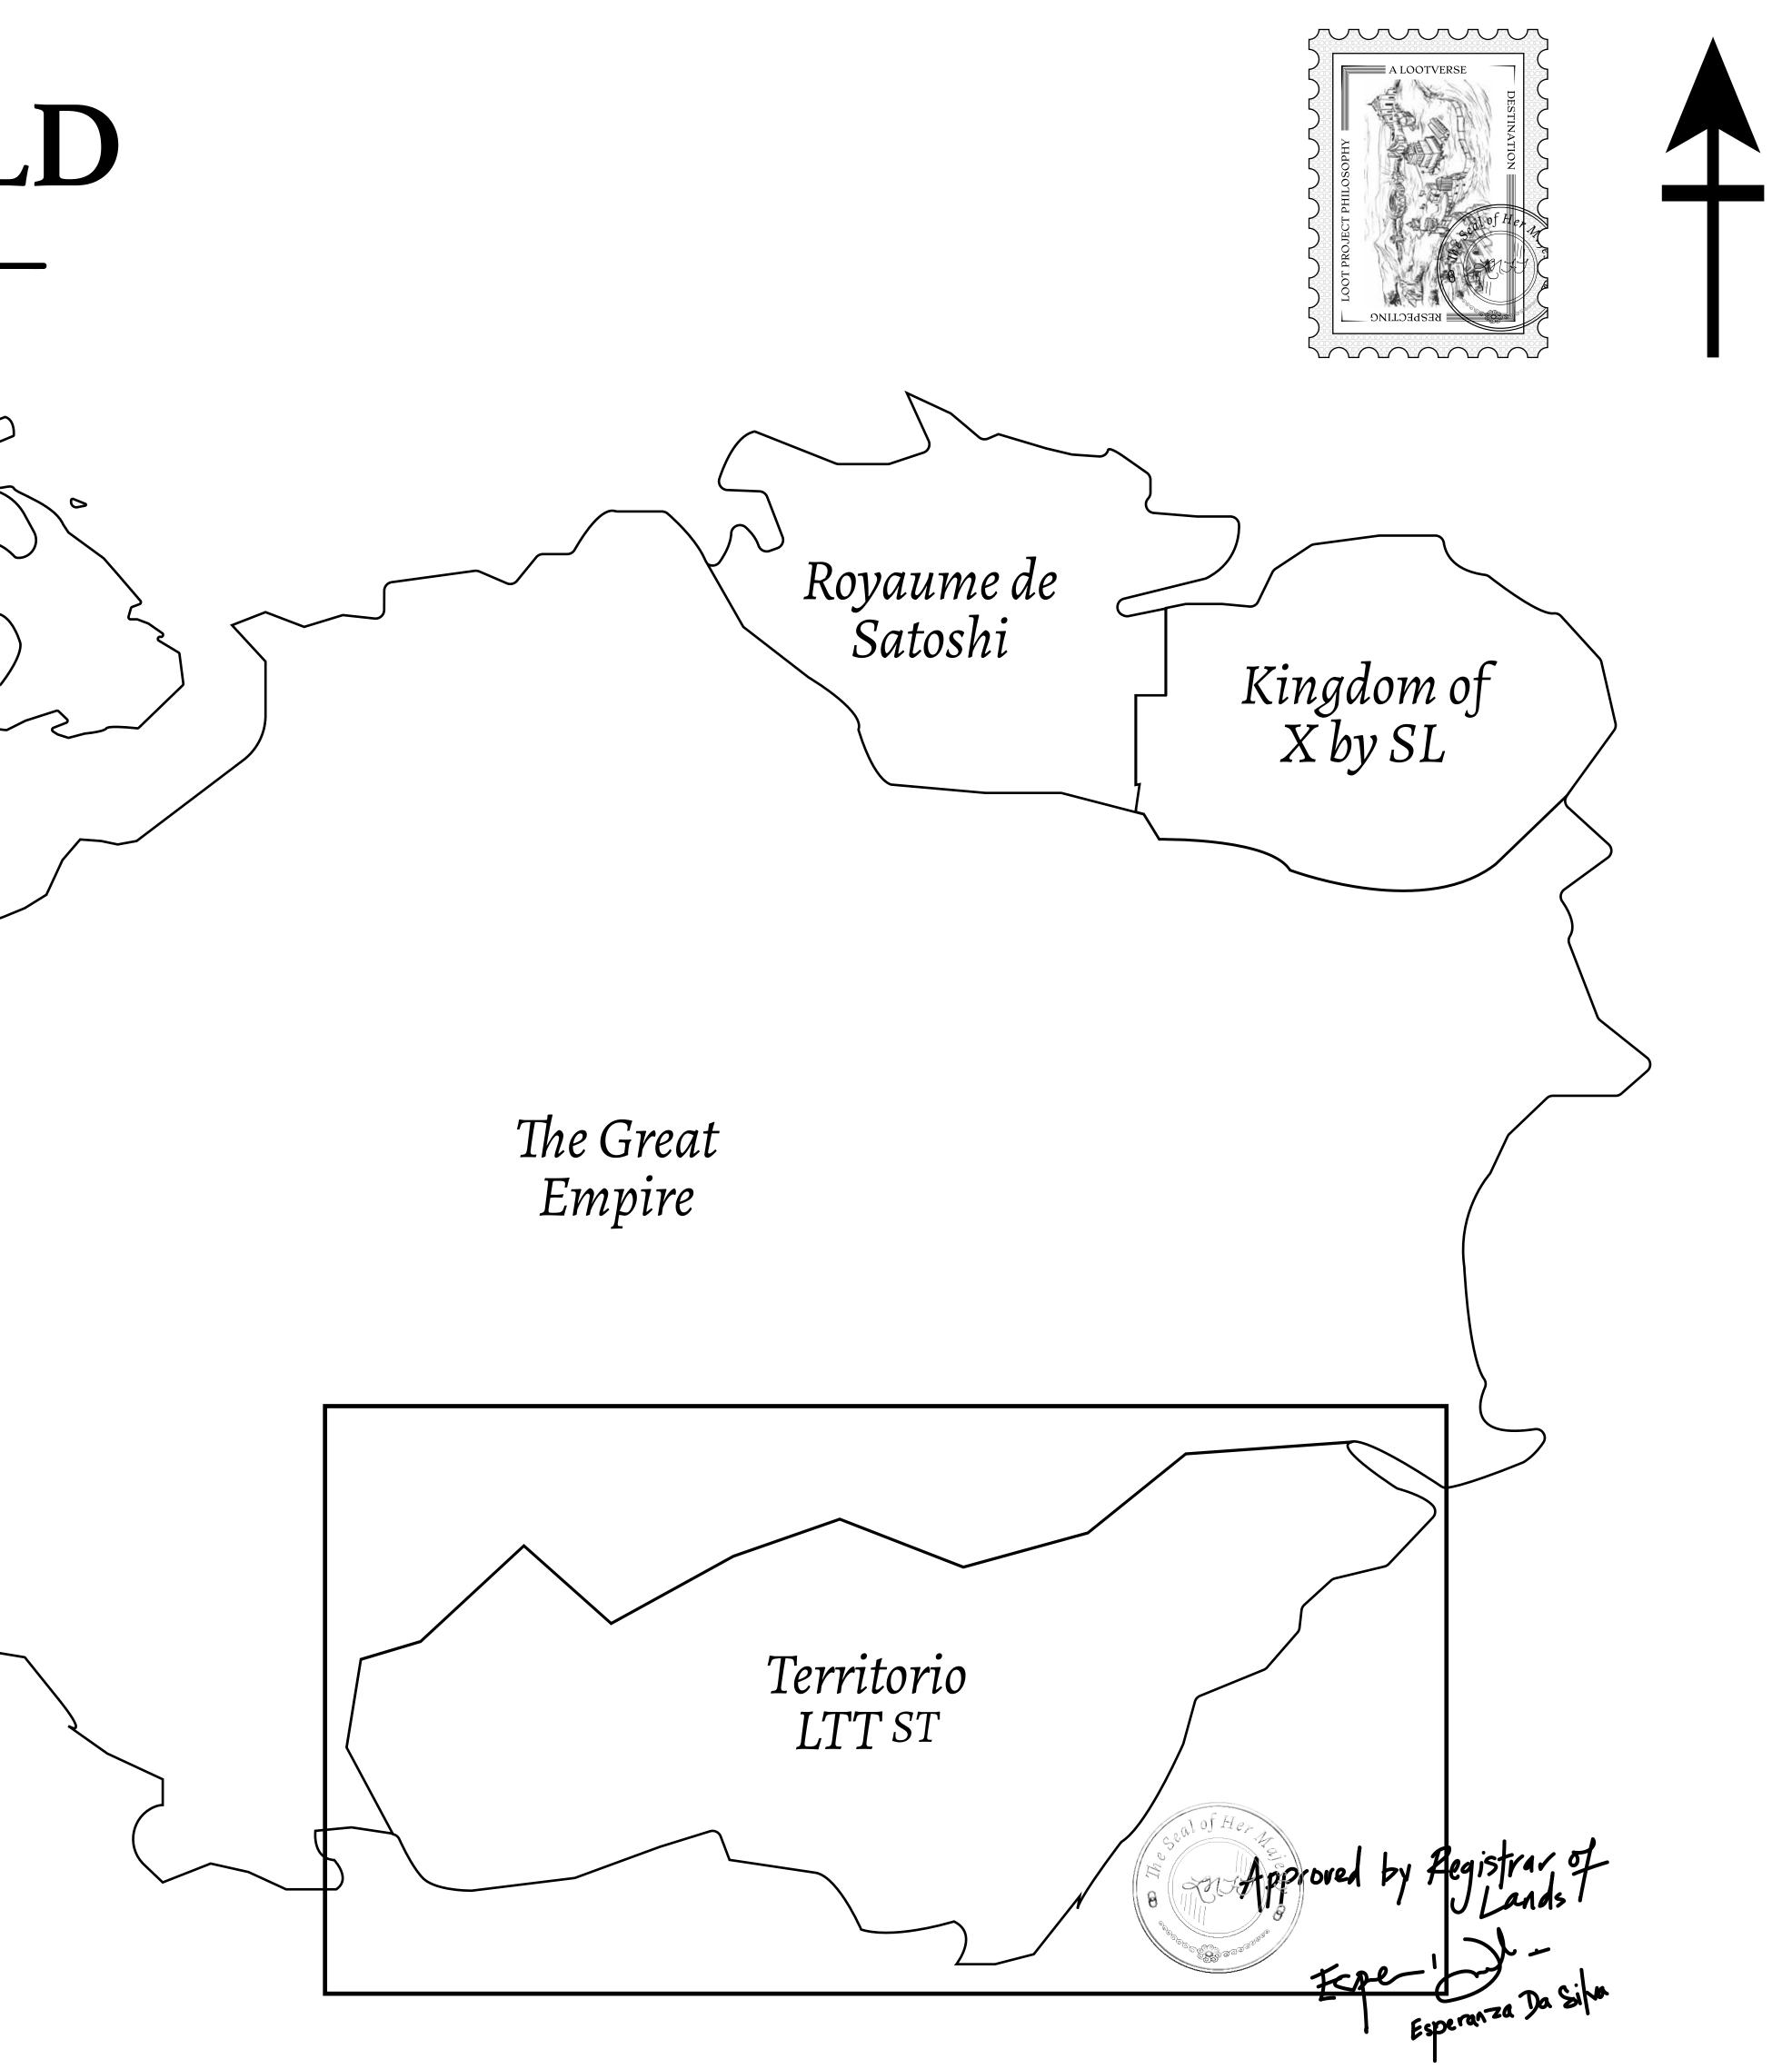

#### THE SPANISH ARMADA

The most flamboyant of all of the states, this Spanish-speaking territory houses a clash of cultures. From the LTT trades in the El Mercado district to the solicitations for invites to the Great Empire, and even the traveling Caravans, it is a transient place; people are always on the move on the way to the Great Empire or a trek through the Dividing Range to the Royaume De Satoshi. Commerce uses derivations of LTT such as LTTE, LTTB, and LTTC.

#### GEOGRAPHY

COASTLINE BORDERS HIGHEST POINT LOWEST POINT PLOTS SCALE

193.03 KM (119.94 MILES) OCEAN, THE GREAT EMPIRE MT ELEUTHERIA +1392 M PUERTO DE LTT O M 1045 1:50000

73.54 KM

## H.M. LNFT Land Registry

ADMINISTRATIVE AREA

OWNER ENTITLEMENT

**TERRITORIO LTT ST** 

Type W-T: Share of 0.1% of all BUN sales (rewarded in Credits) plus 1% of all LTT redeemed based on number of NFT Stories minted; Mint 4 NFT Stories

### TERRITORIO HIGHWAY