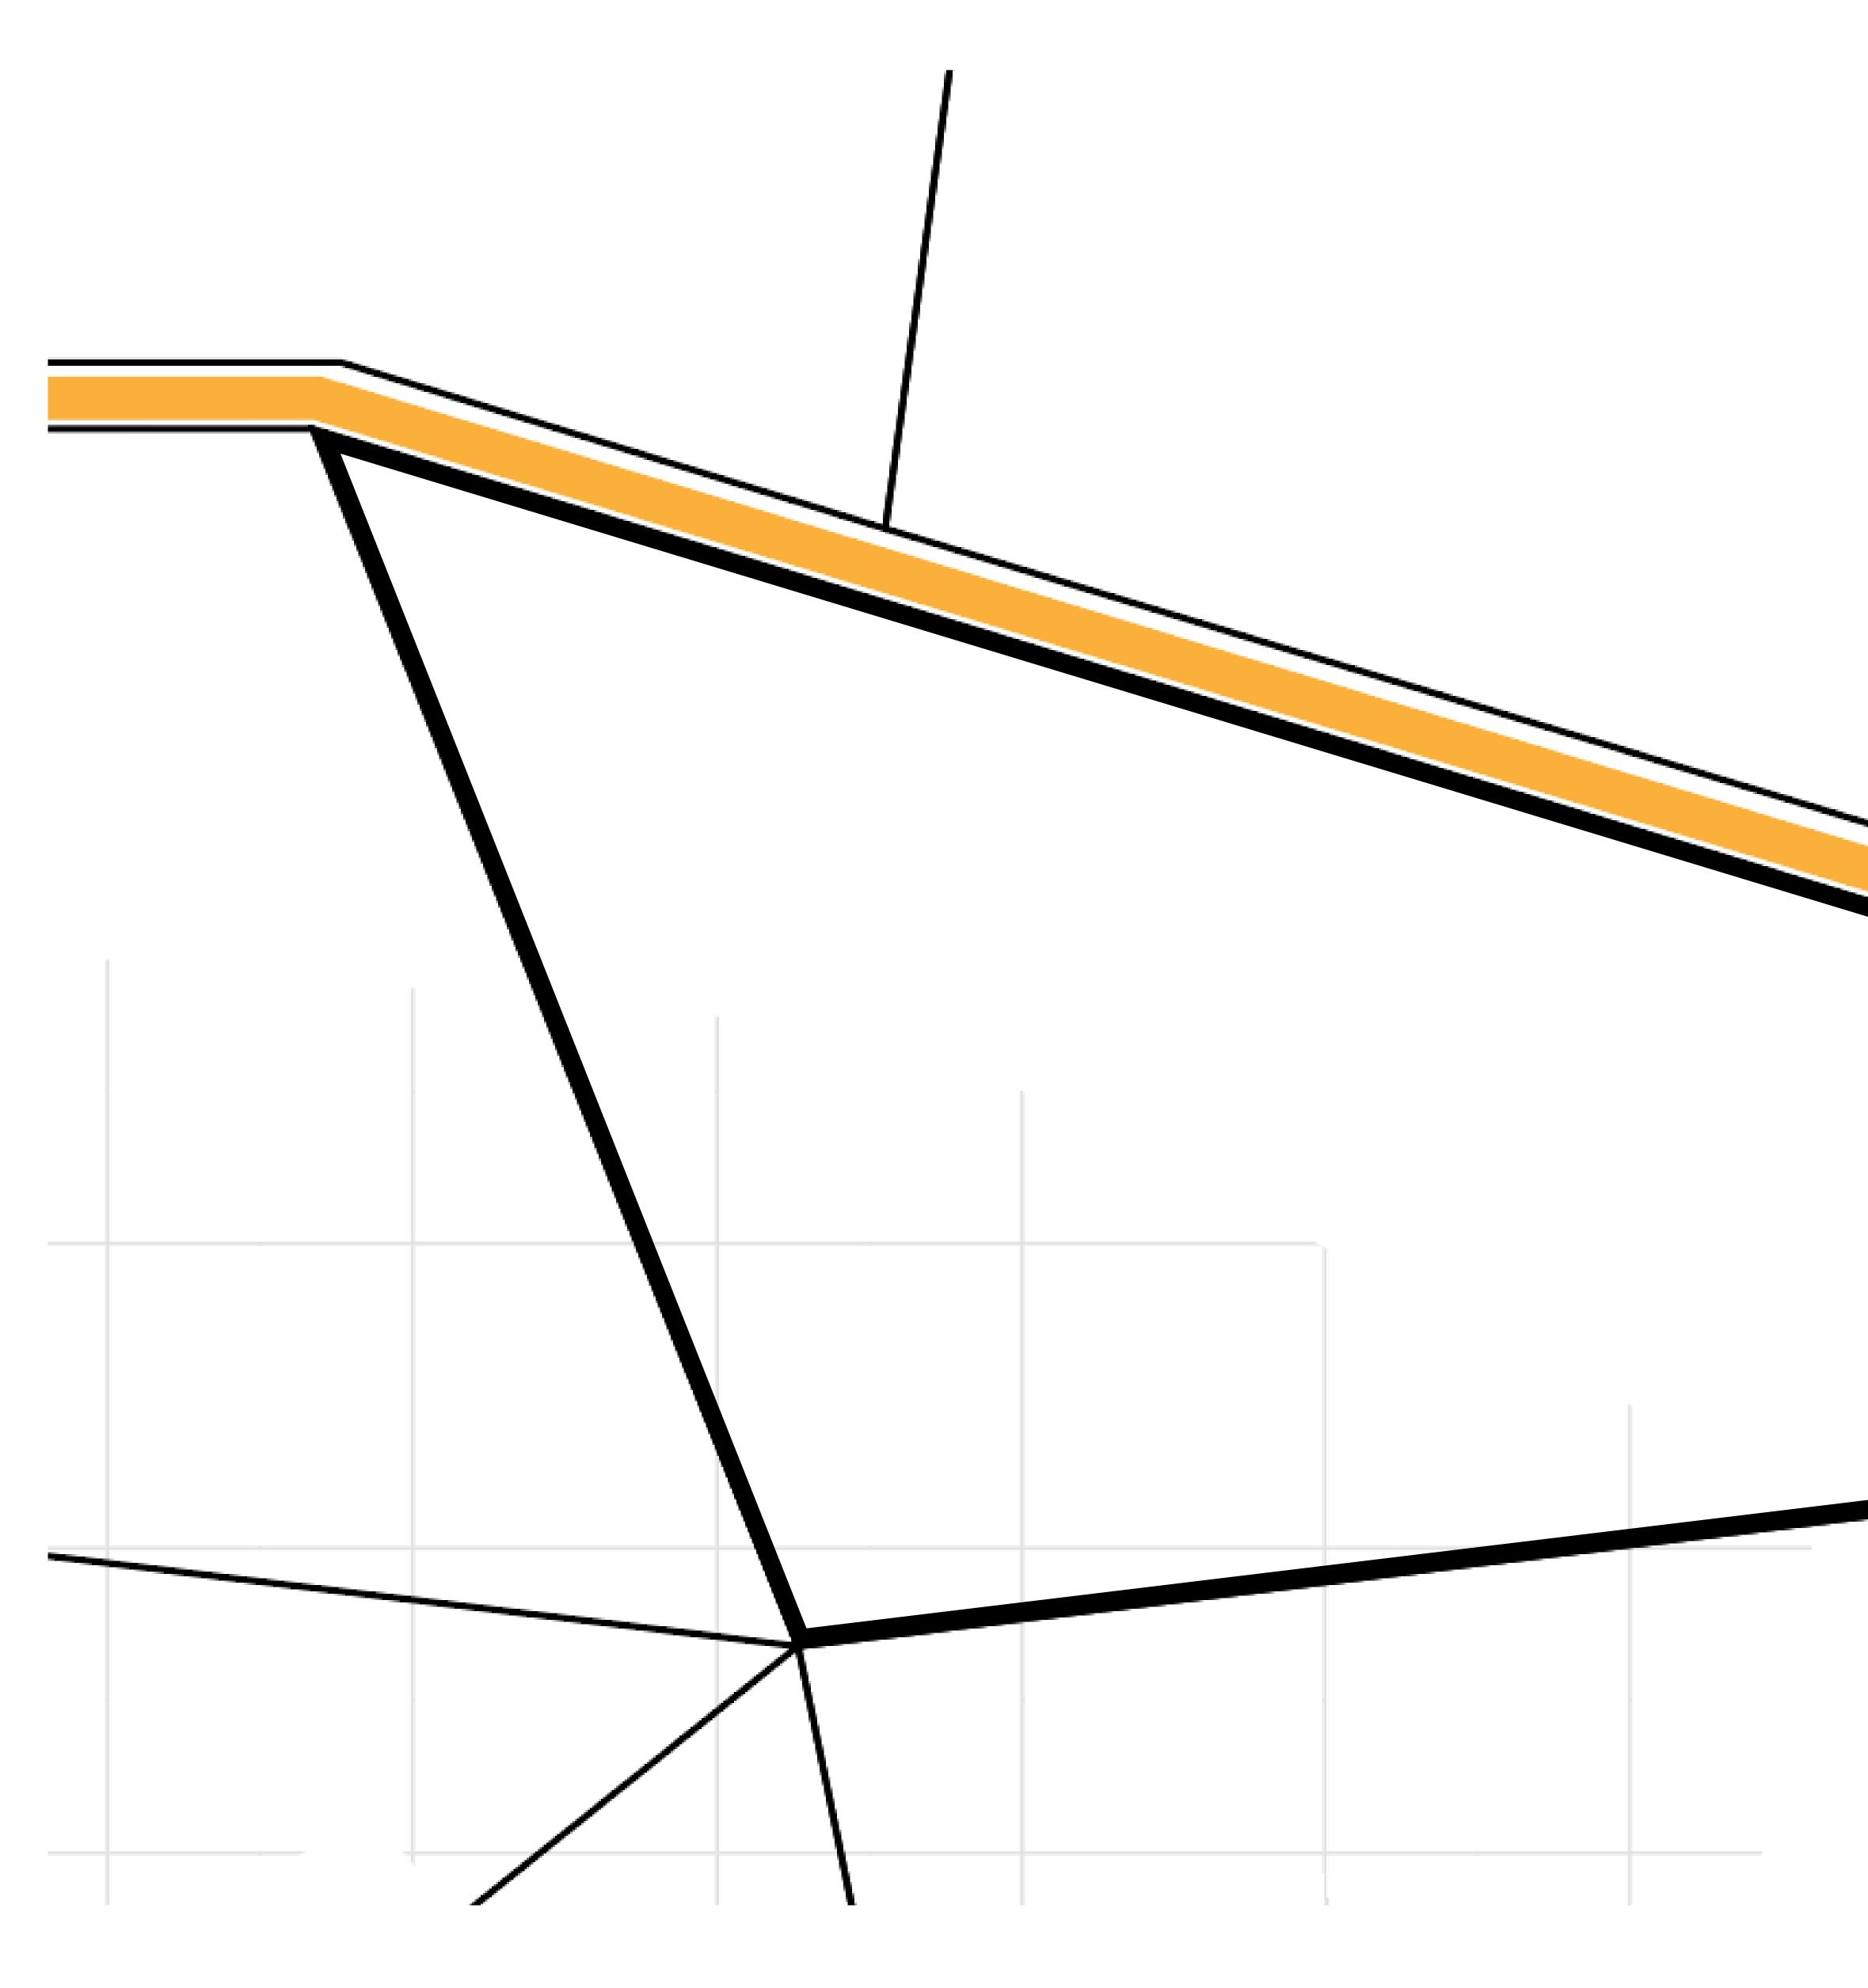

ing Range to the Royaume De Satoshi. Commerce uses derivations of LTT such as LTTE, LTTB, and LTTC.



#### GEOGRAPHY

COASTLINE BORDERS HIGHEST POINT LOWEST POINT PLOTS SCALE

193.03 KM (119.94 MILES) OCEAN, THE GREAT EMPIRE MT ELEUTHERIA +1392 M PUERTO DE LTT O M 1045 1:50000

73.54 KM









## H.M. LNFT Land Registry

ADMINISTRATIVE AREA

OWNER ENTITLEMENT

**TERRITORIO LTT ST** 

Type W-T: Share of 0.1% of all BUN sales (rewarded in Credits) plus 1% of all LTT redeemed based on number of NFT Stories minted; Mint 4 NFT Stories

# 0015



| y | TITLE NUMBER<br><b>T0016-221121</b> |  |
|---|-------------------------------------|--|
|   |                                     |  |

ISSUED 22 November 2021

SUALE 1/50000

# PLOTT0016BOUNDARY: 7.43 KM



A LOOTVERS

### TERRITORIO HIGHWAY



#### **OFFICIAL PERSPECTIVE SHEET FOR FILING**

Indicate vantage point for each drawing. Copy and mark each sheet required prior to filing.

Guide - Vantage point should be indicated as shown in the diagram: