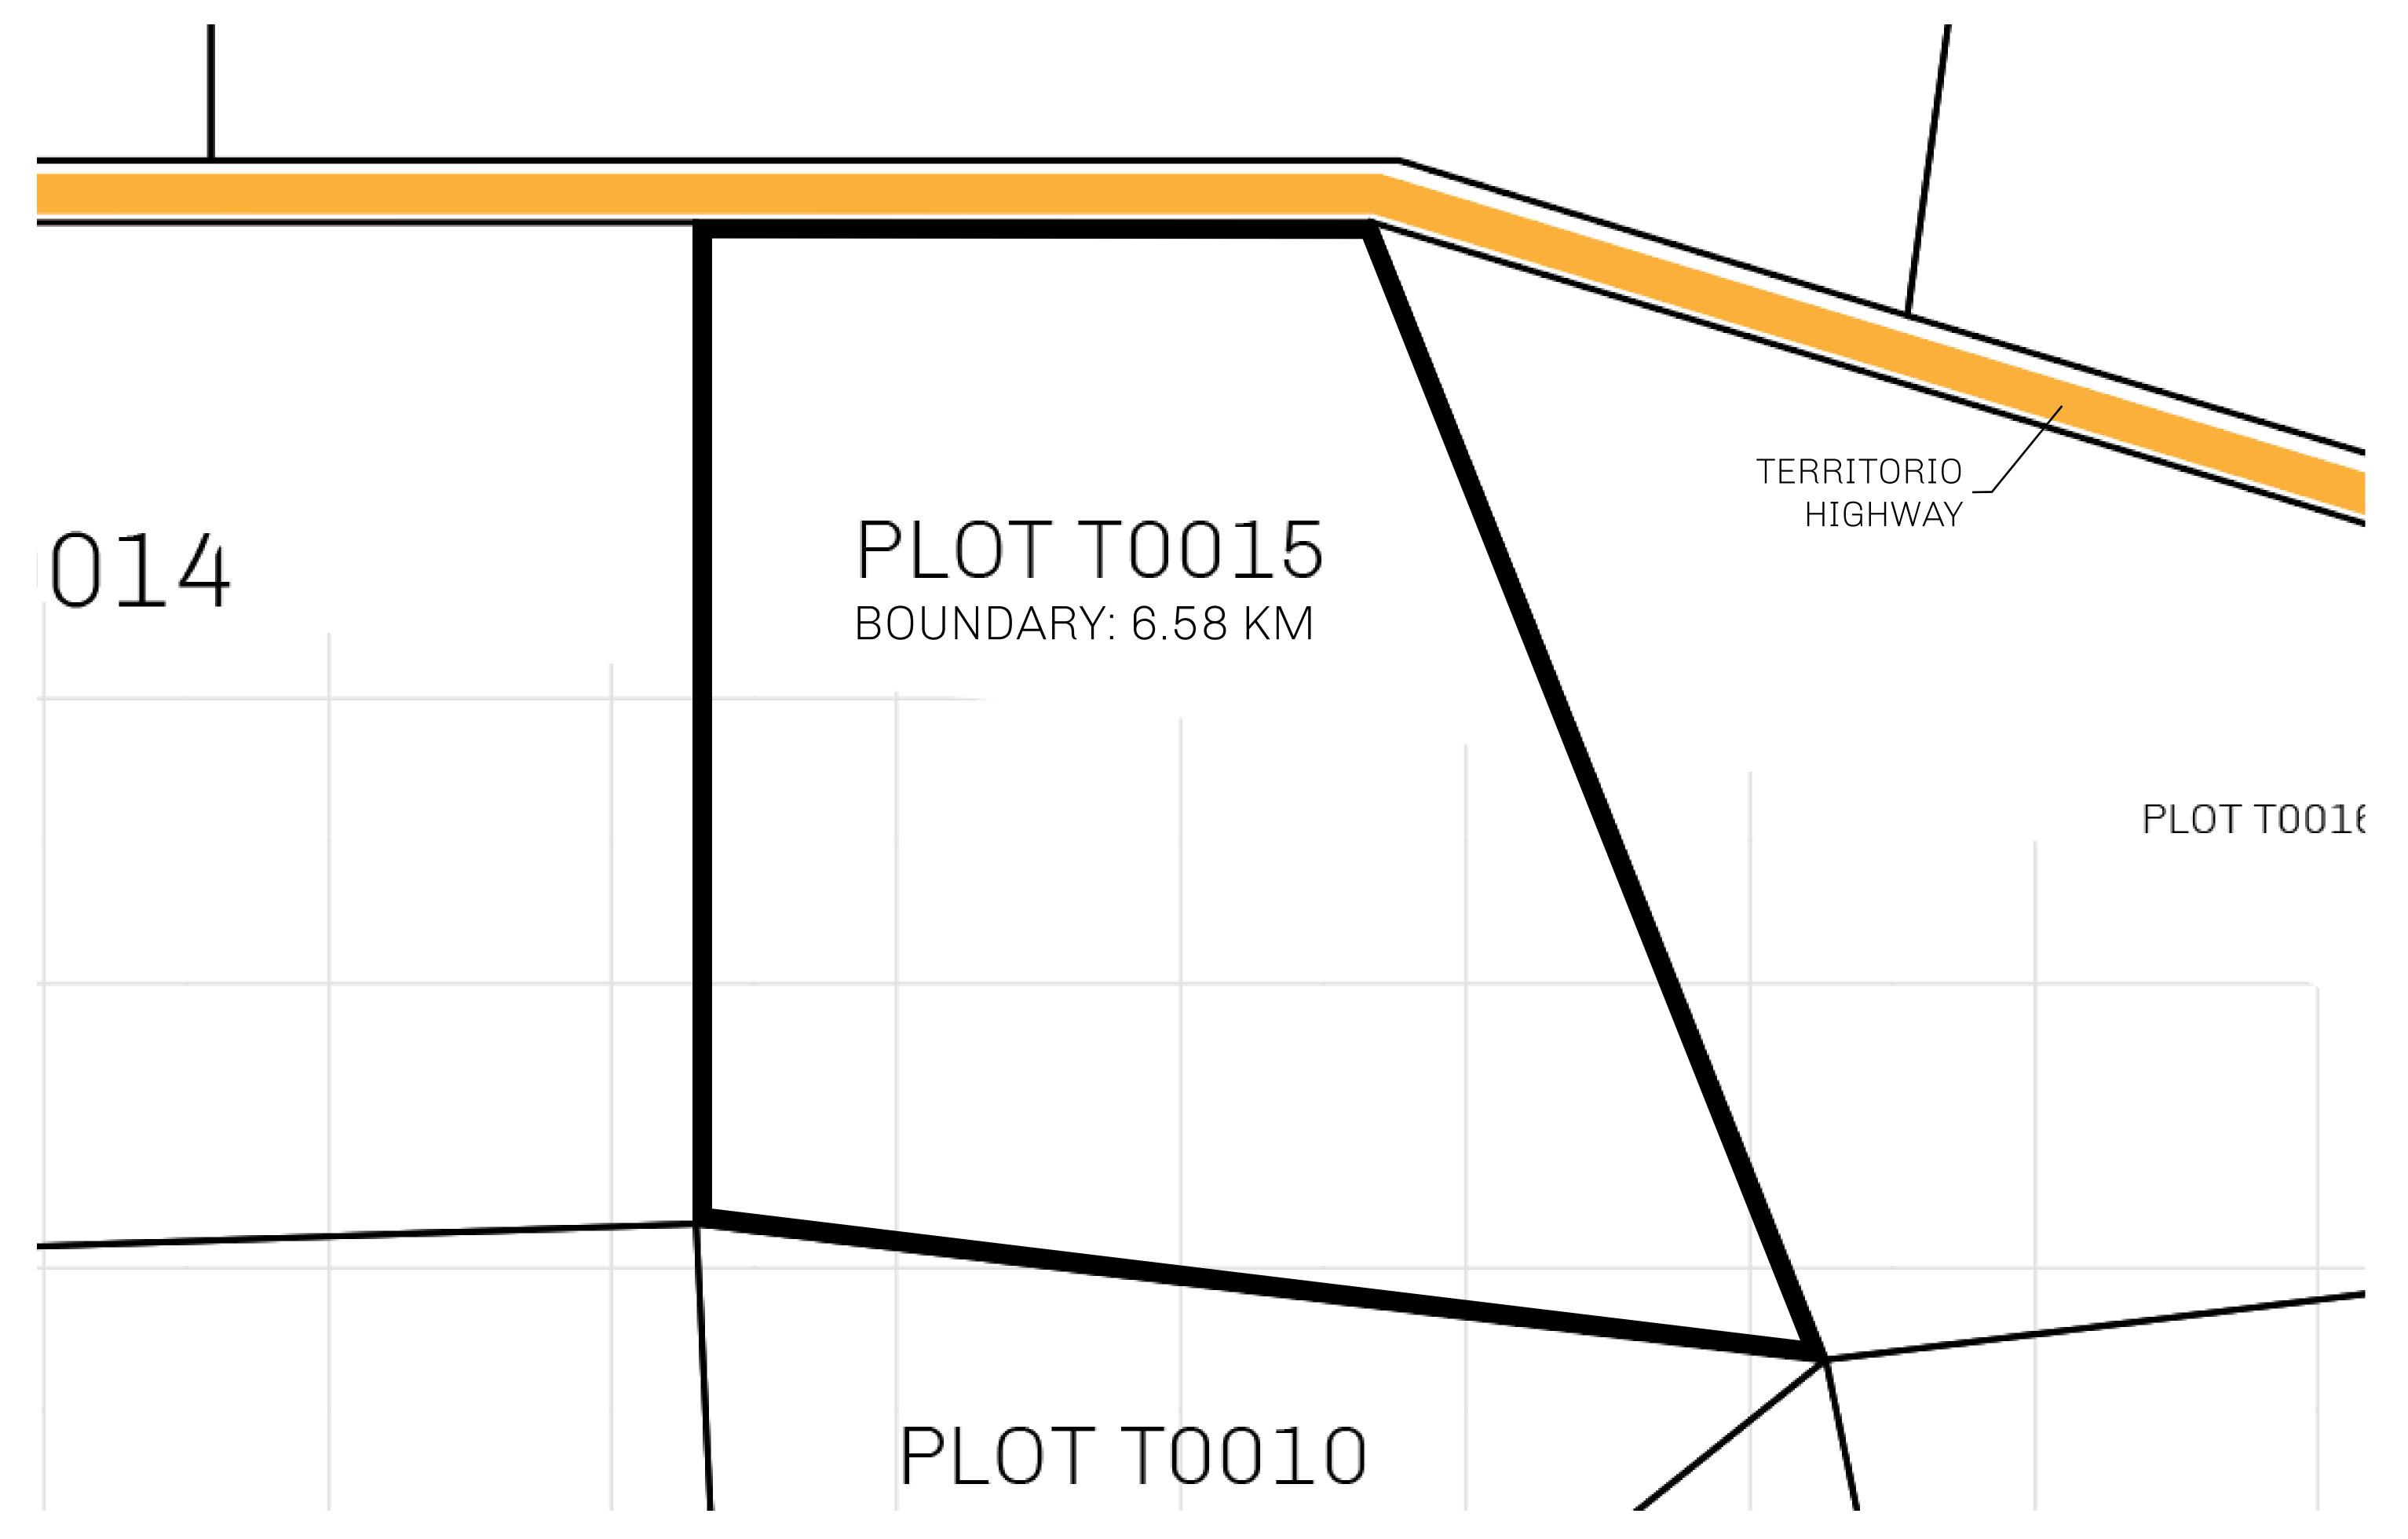

## H.M. LNFT Land Registry

TITLE NUMBER

T0015-221121

ADMINISTRATIVE AREA

TERRITORIO LTT ST

ISSUED 22 November 2021 .

SCALE **1/50000** 

OWNER ENTITLEMENT

Type W-T: Share of 0.1% of all BUN sales (rewarded in Credits) plus 1% of all LTT redeemed based on number of NFT Stories minted; Mint 4 NFT Stories