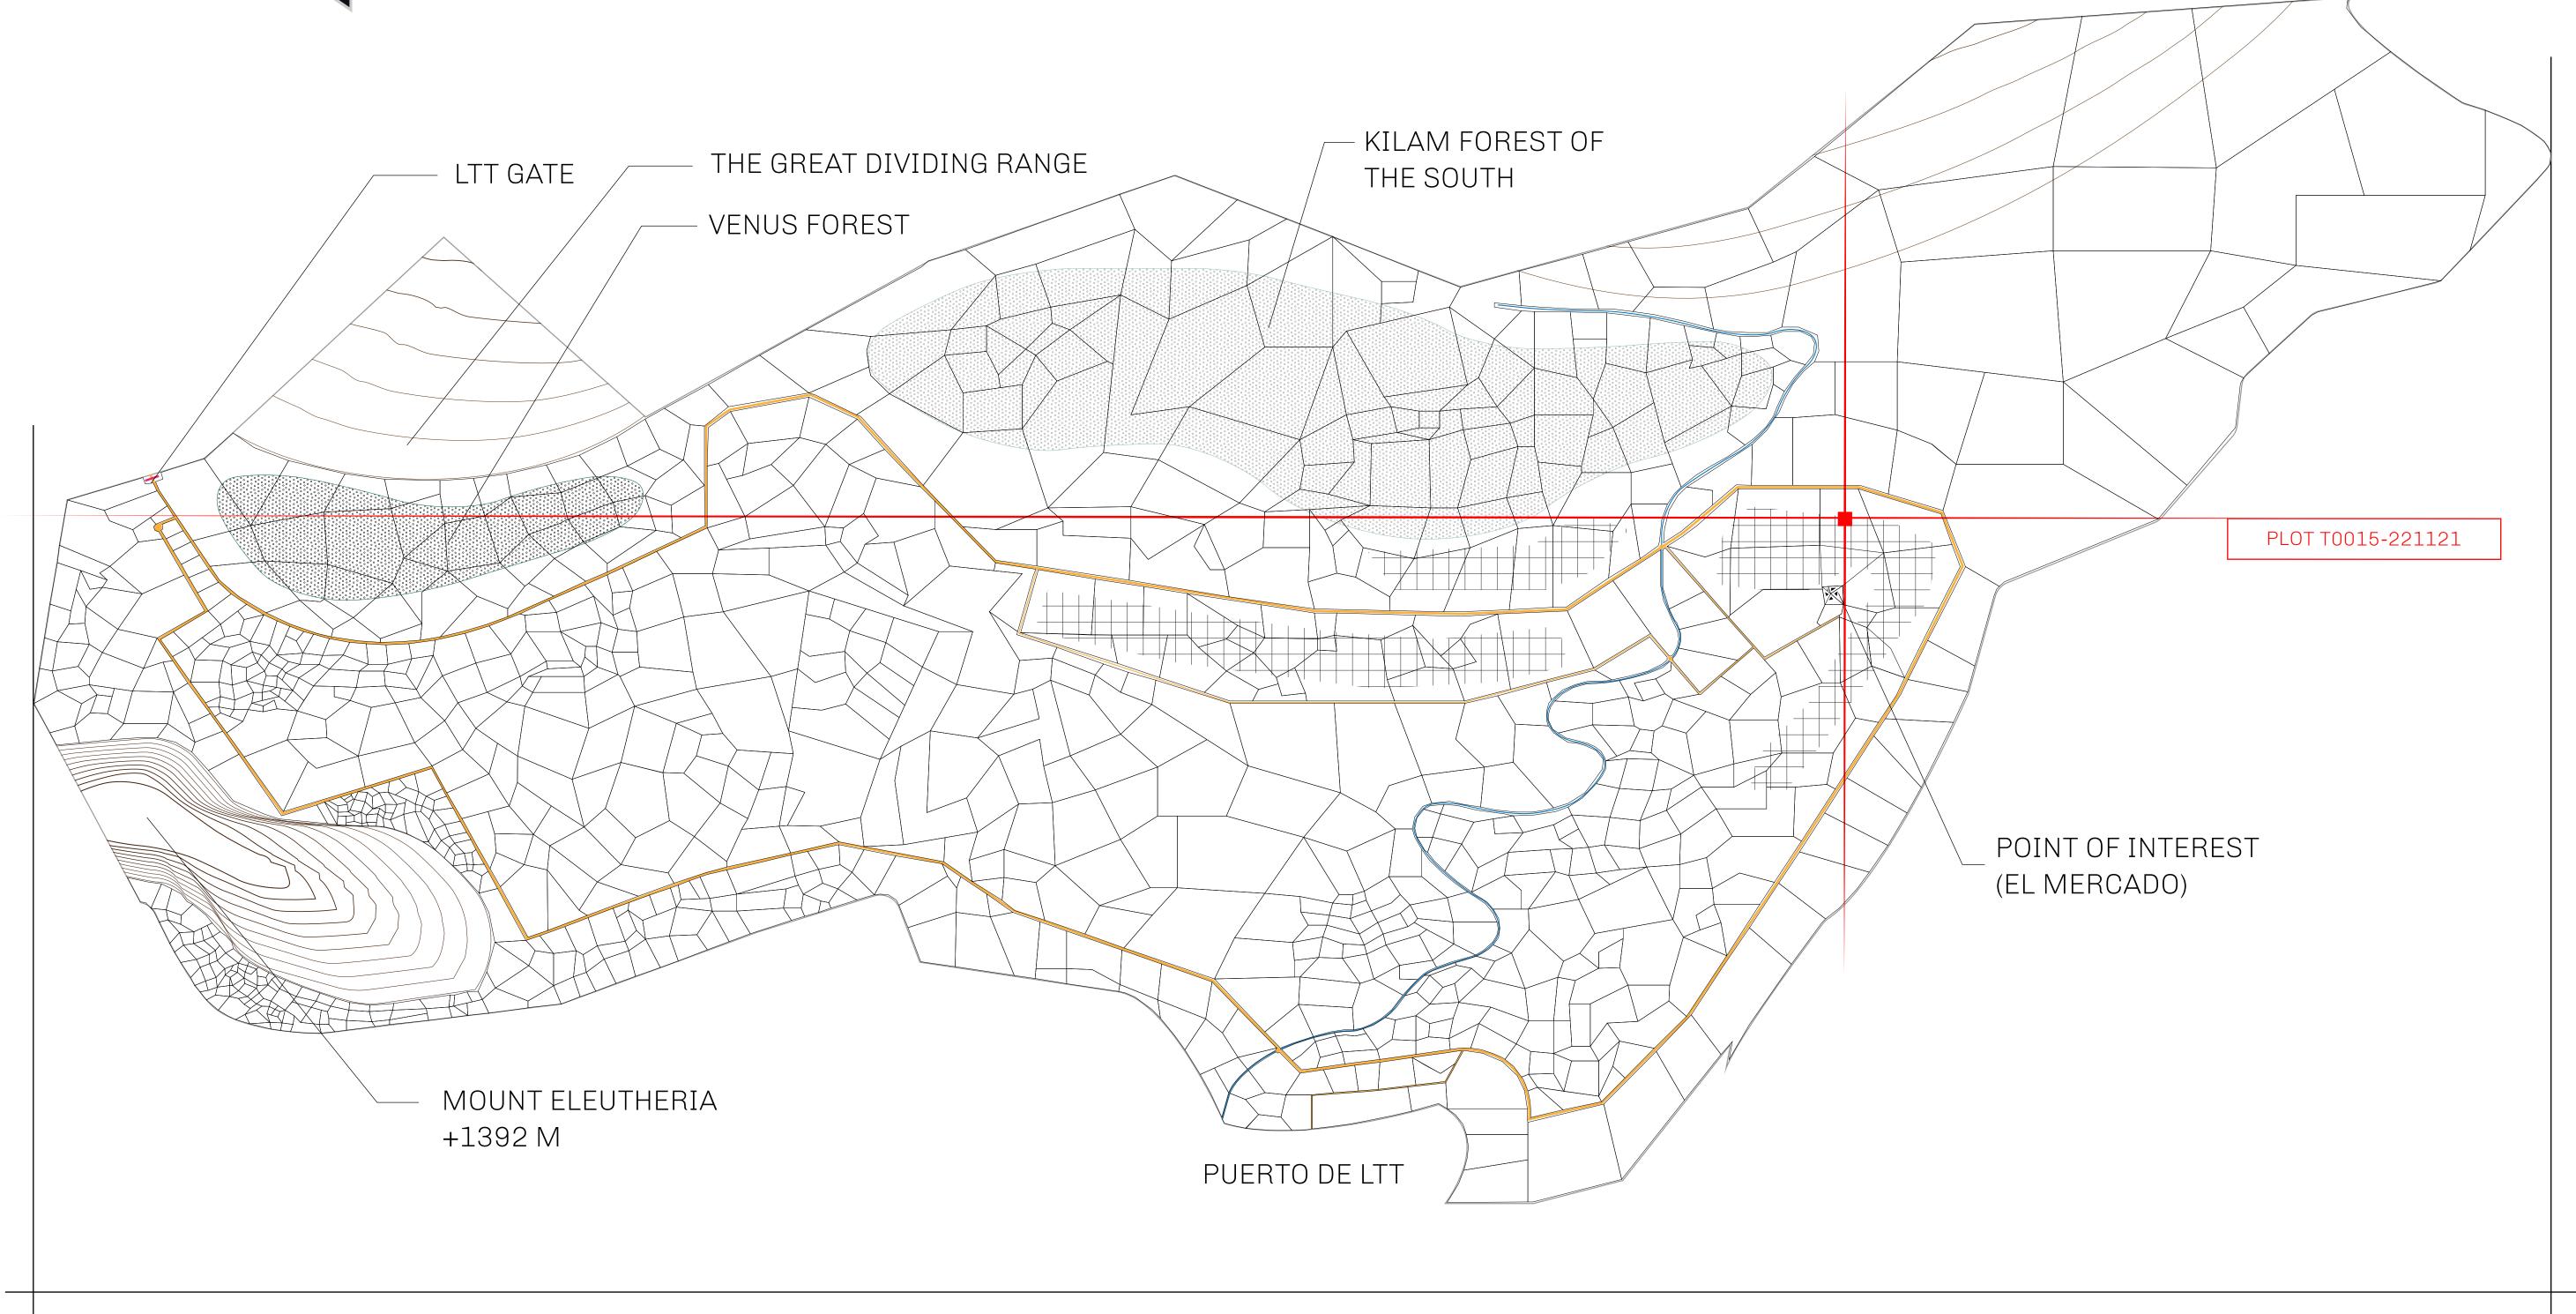

## THE SPANISH ARMADA

The most flamboyant of all of the states, this Spanish-speaking territory houses a clash of cultures. From the LTT trades in the El Mercado district to the solicitations for invites to the Great Empire, and even the traveling Caravans, it is a transient place; people are always on the move on the way to the Great Empire or a trek through the Dividing Range to the Royaume De Satoshi. Commerce uses derivations of LTT such as LTTE, LTTB, and LTTC.

## GEOGRAPHY

COASTLINE
BORDERS
HIGHEST POINT
LOWEST POINT
PLOTS
SCALE

193.03 KM (119.94 MILES)
OCEAN, THE GREAT EMPIRE
MT ELEUTHERIA +1392 M
PUERTO DE LTT 0 M
1045

1:50000

## H.M. LNFT Land Registry

TITLE NUMBER

T0015-221121

ADMINISTRATIVE AREA

TERRITORIO LTT ST

ISSUED 22 November 2021 .

SCALE **1/50000** 

OWNER ENTITLEMENT