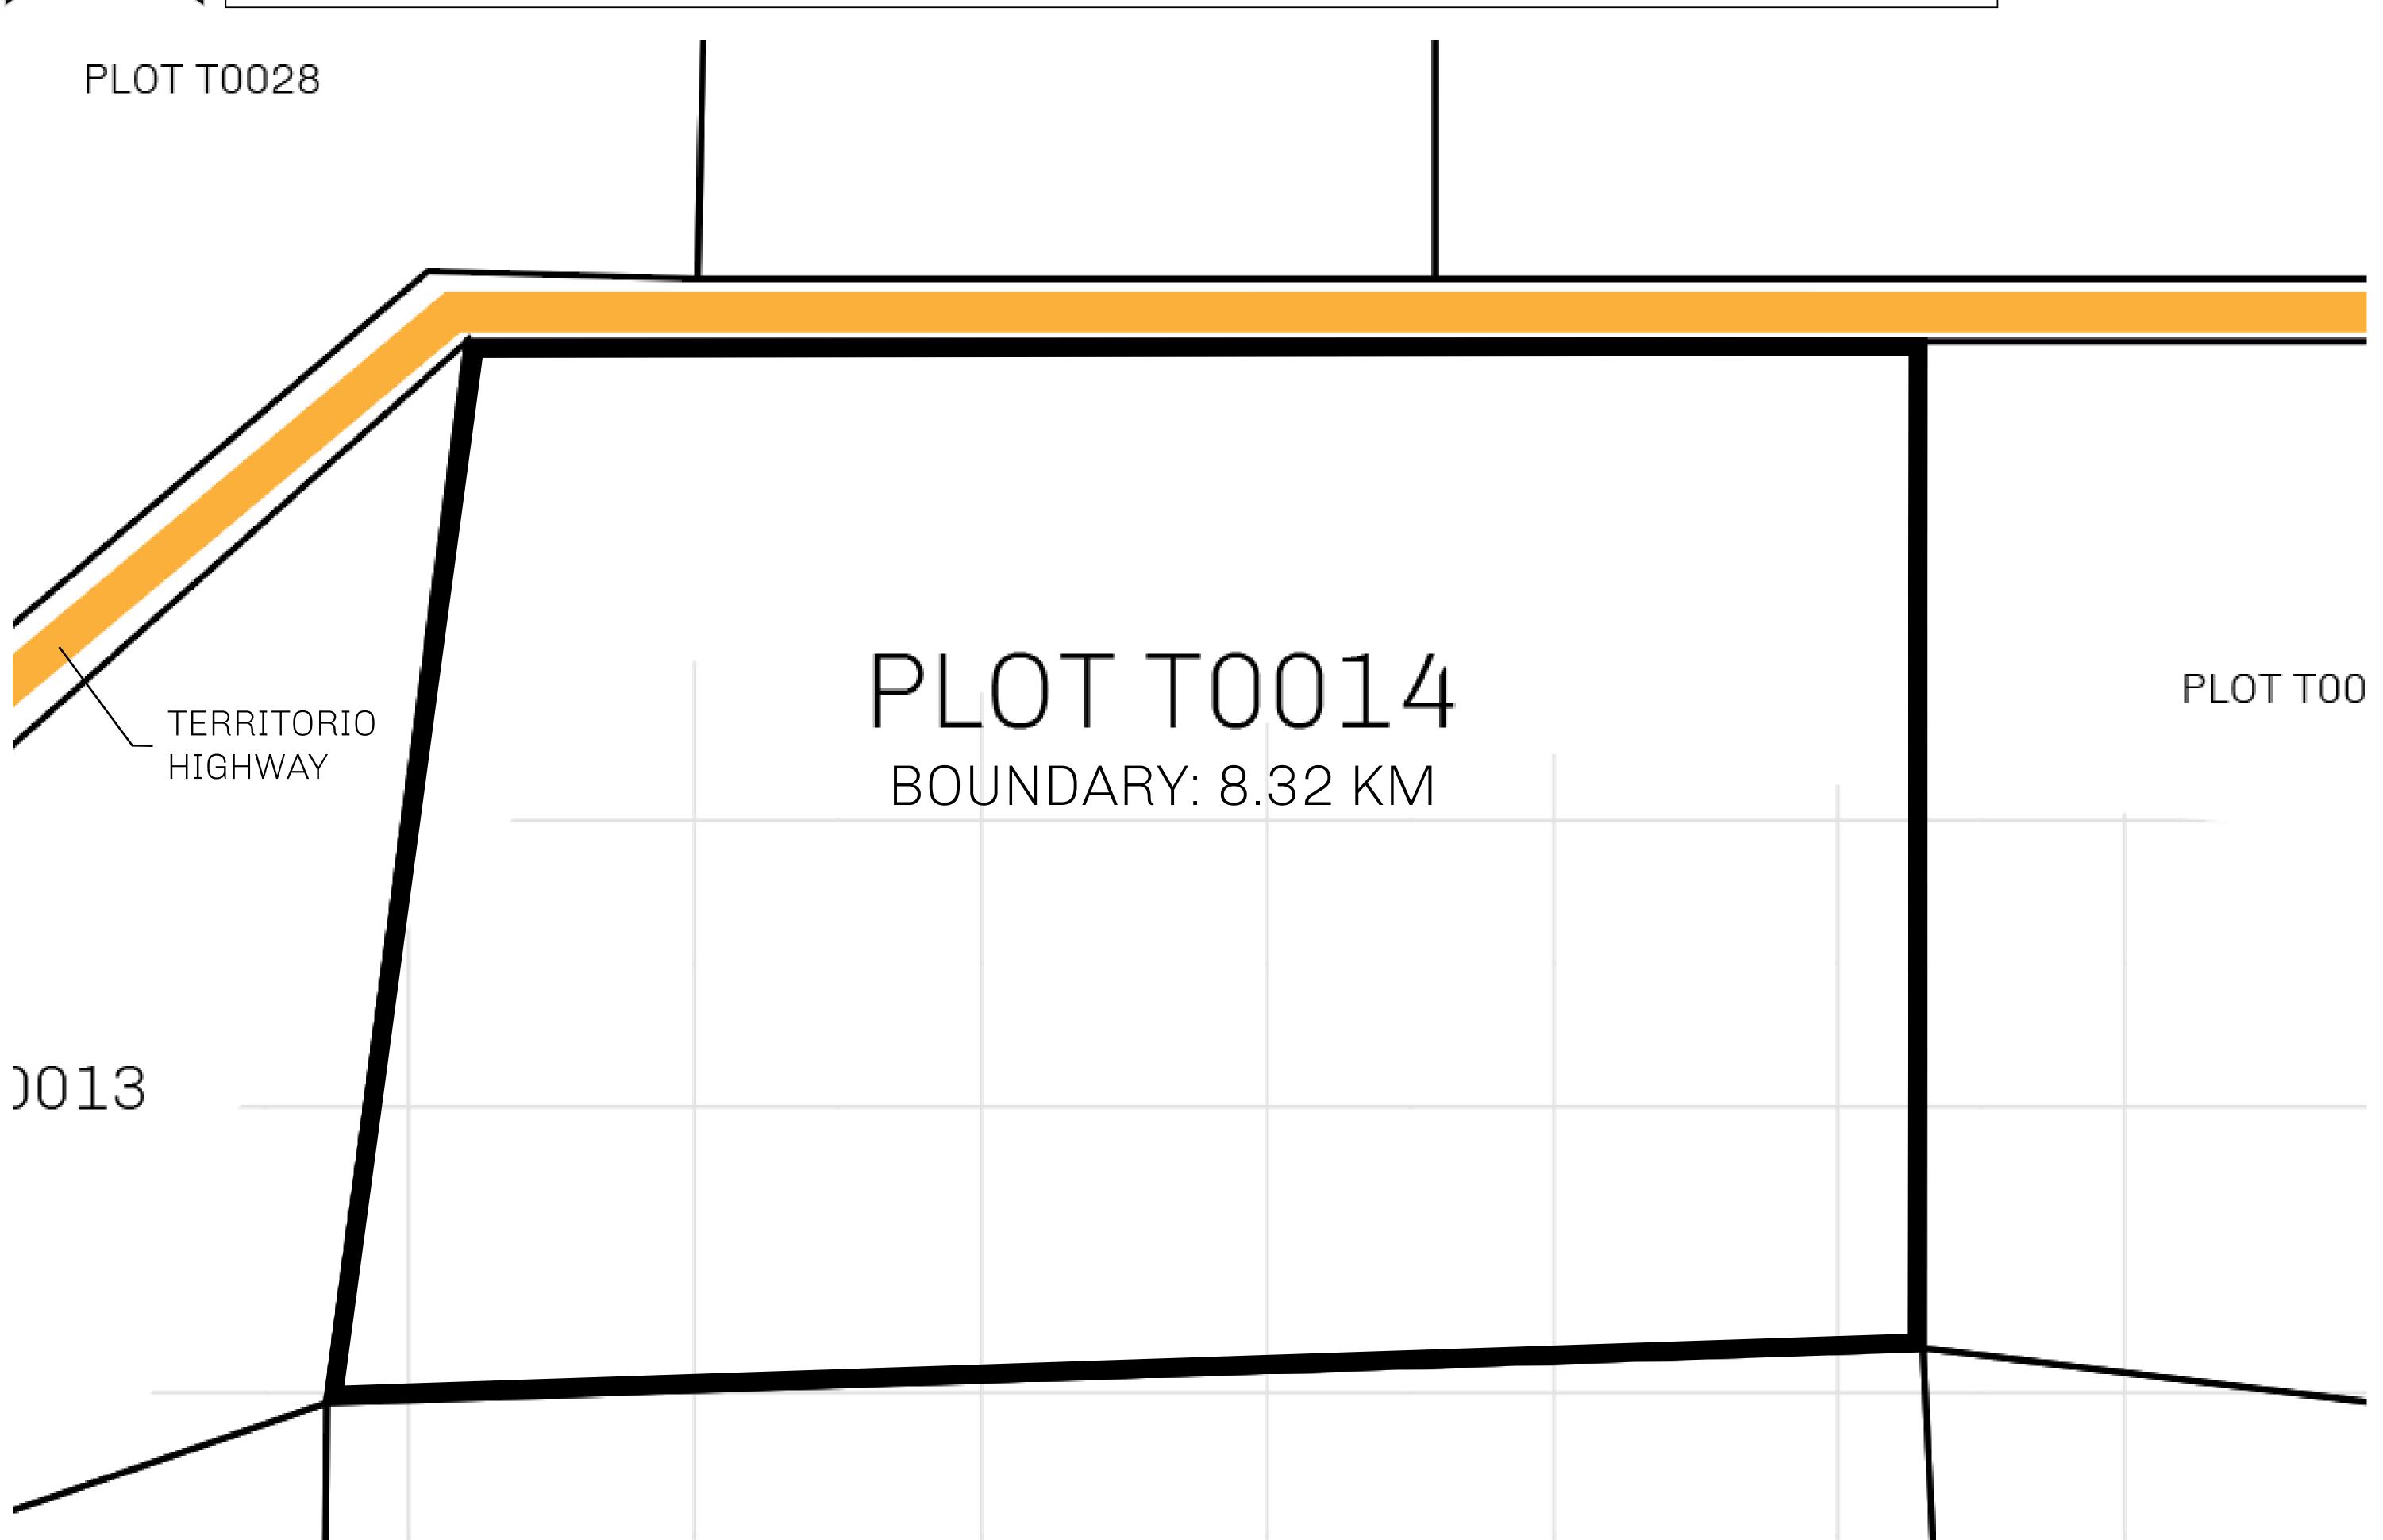

## H.M. LNFT Land Registry

TITLE NUMBER

T0014-221121

TERRITORIO LTT ST

ISSUED 22 November 2021

SCALE **1/50000** 

Type W-T: Share of 0.1% of all BUN sales (rewarded in Credits) plus 1% of all LTT redeemed based on OWNER ENTITLEMENT number of NFT Stories minted; Mint 4 NFT Stories