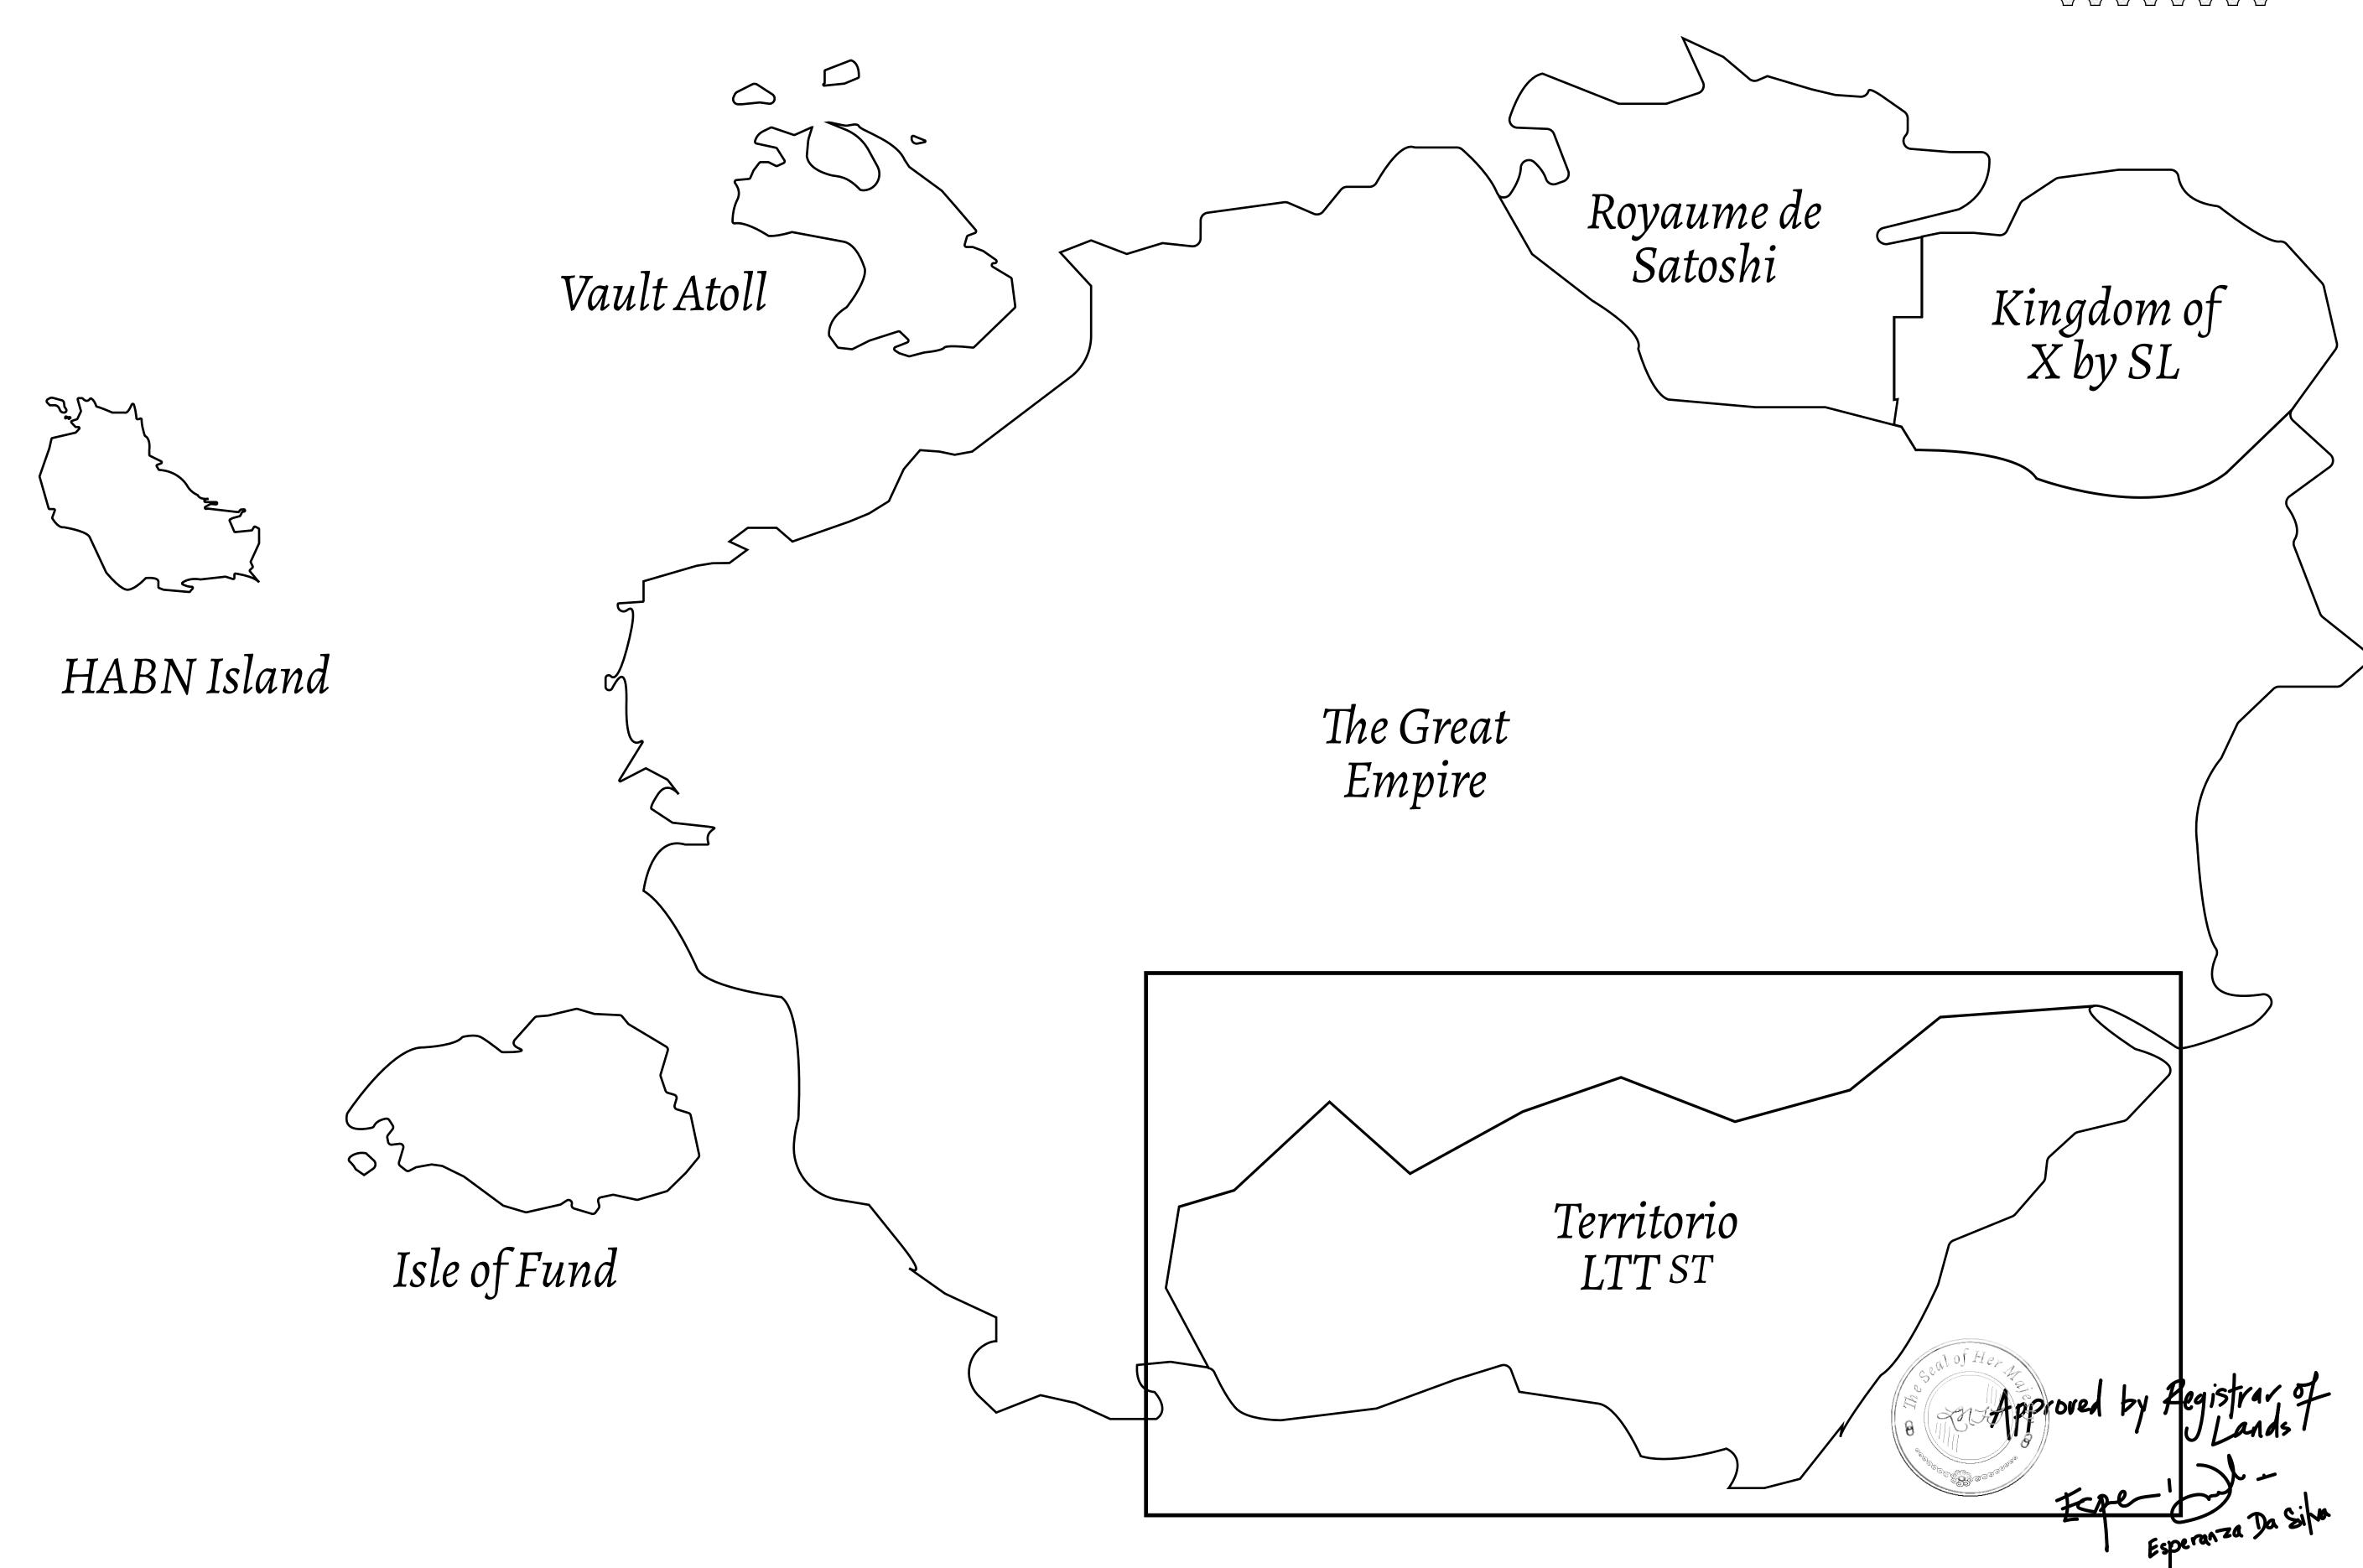

## THE SPANISH ARMADA

The most flamboyant of all of the states, this Spanish-speaking territory houses a clash of cultures. From the LTT trades in the El Mercado district to the solicitations for invites to the Great Empire, and even the traveling Caravans, it is a transient place; people are always on the move on the way to the Great Empire or a trek through the Dividing Range to the Royaume De Satoshi. Commerce uses derivations of LTT such as LTTE, LTTB, and LTTC.

## GEOGRAPHY

COASTLINE
BORDERS
HIGHEST POINT
LOWEST POINT
PLOTS
SCALE

193.03 KM (119.94 MILES)
OCEAN, THE GREAT EMPIRE
MT ELEUTHERIA +1392 M
PUERTO DE LTT 0 M
1045

1:50000

## H.M. LNFT Land Registry

TITLE NUMBER

T0014-221121

TERRITORIO LTT ST

ISSUED 22 November 2021

SCALE **1/50000** 

Type W-T: Share of 0.1% of all BUN sales (rewarded in Credits) plus 1% of all LTT redeemed based on OWNER ENTITLEMENT number of NFT Stories minted; Mint 4 NFT Stories