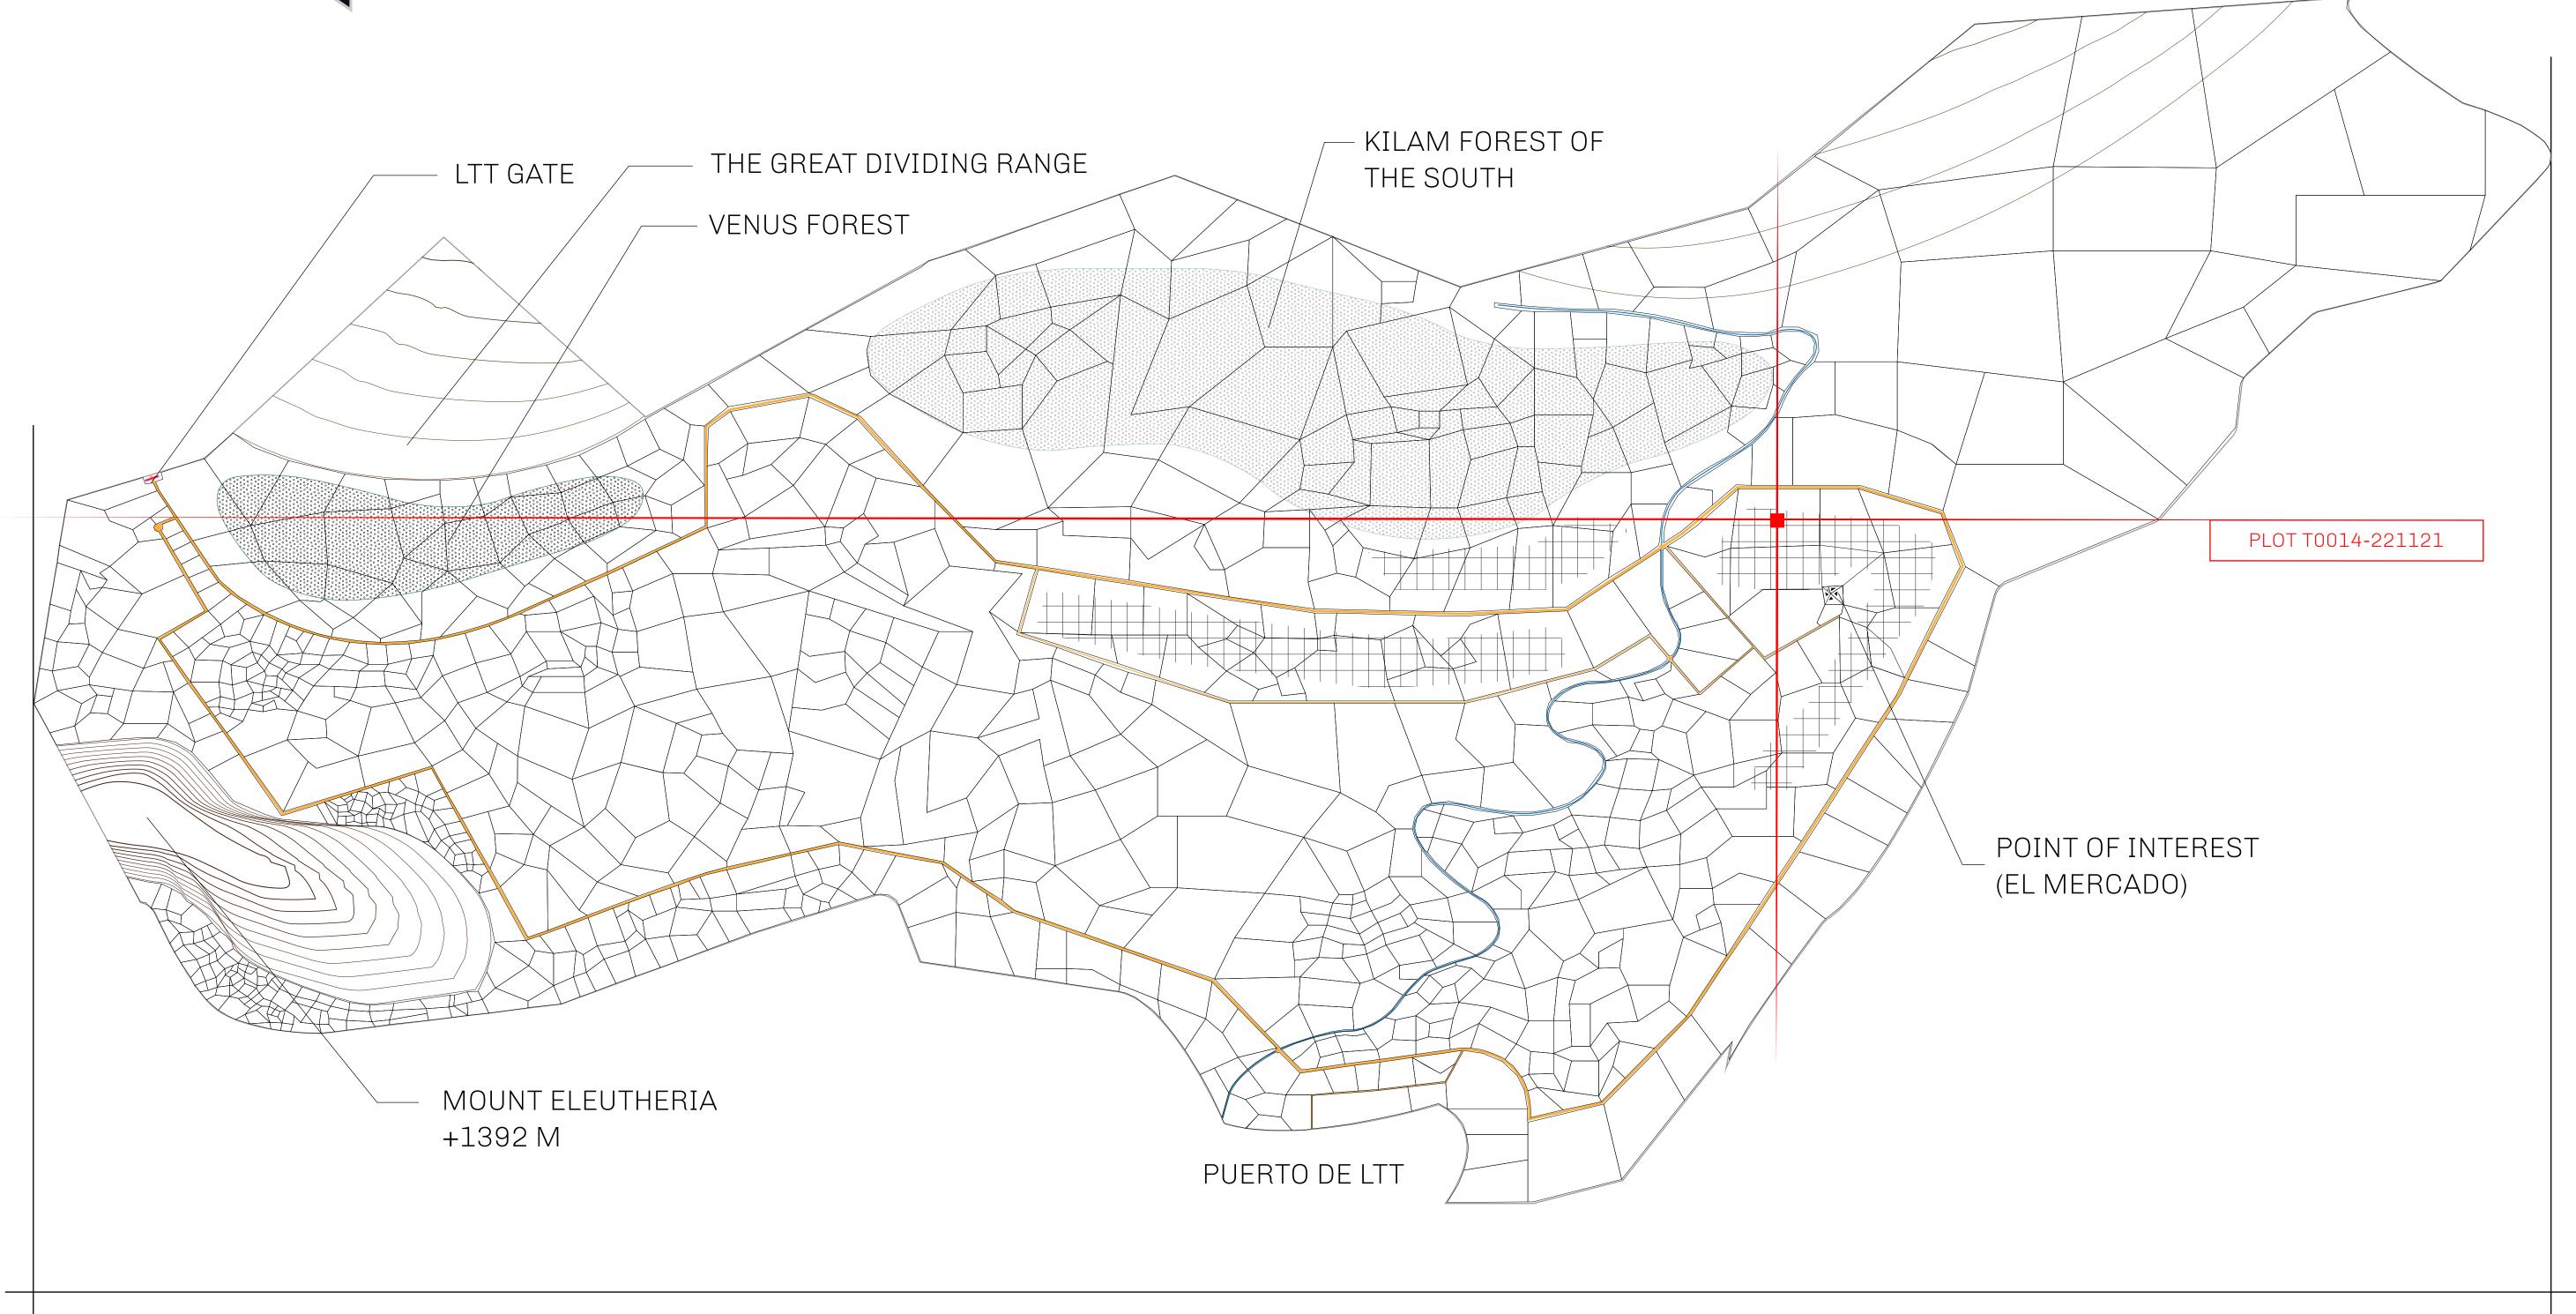

## GEOGRAPHY

COASTLINE
BORDERS
HIGHEST POINT
LOWEST POINT
PLOTS
SCALE

193.03 KM (119.94 MILES)
OCEAN, THE GREAT EMPIRE
MT ELEUTHERIA +1392 M
PUERTO DE LTT 0 M
1045

1:50000

## H.M. LNFT Land Registry

TITLE NUMBER

T0014-221121

TERRITORIO LTT ST

ISSUED 22 November 2021

SCALE **1/50000** 

Type W-T: Share of 0.1% of all BUN sales (rewarded in Credits) plus 1% of all LTT redeemed based on OWNER ENTITLEMENT number of NFT Stories minted; Mint 4 NFT Stories