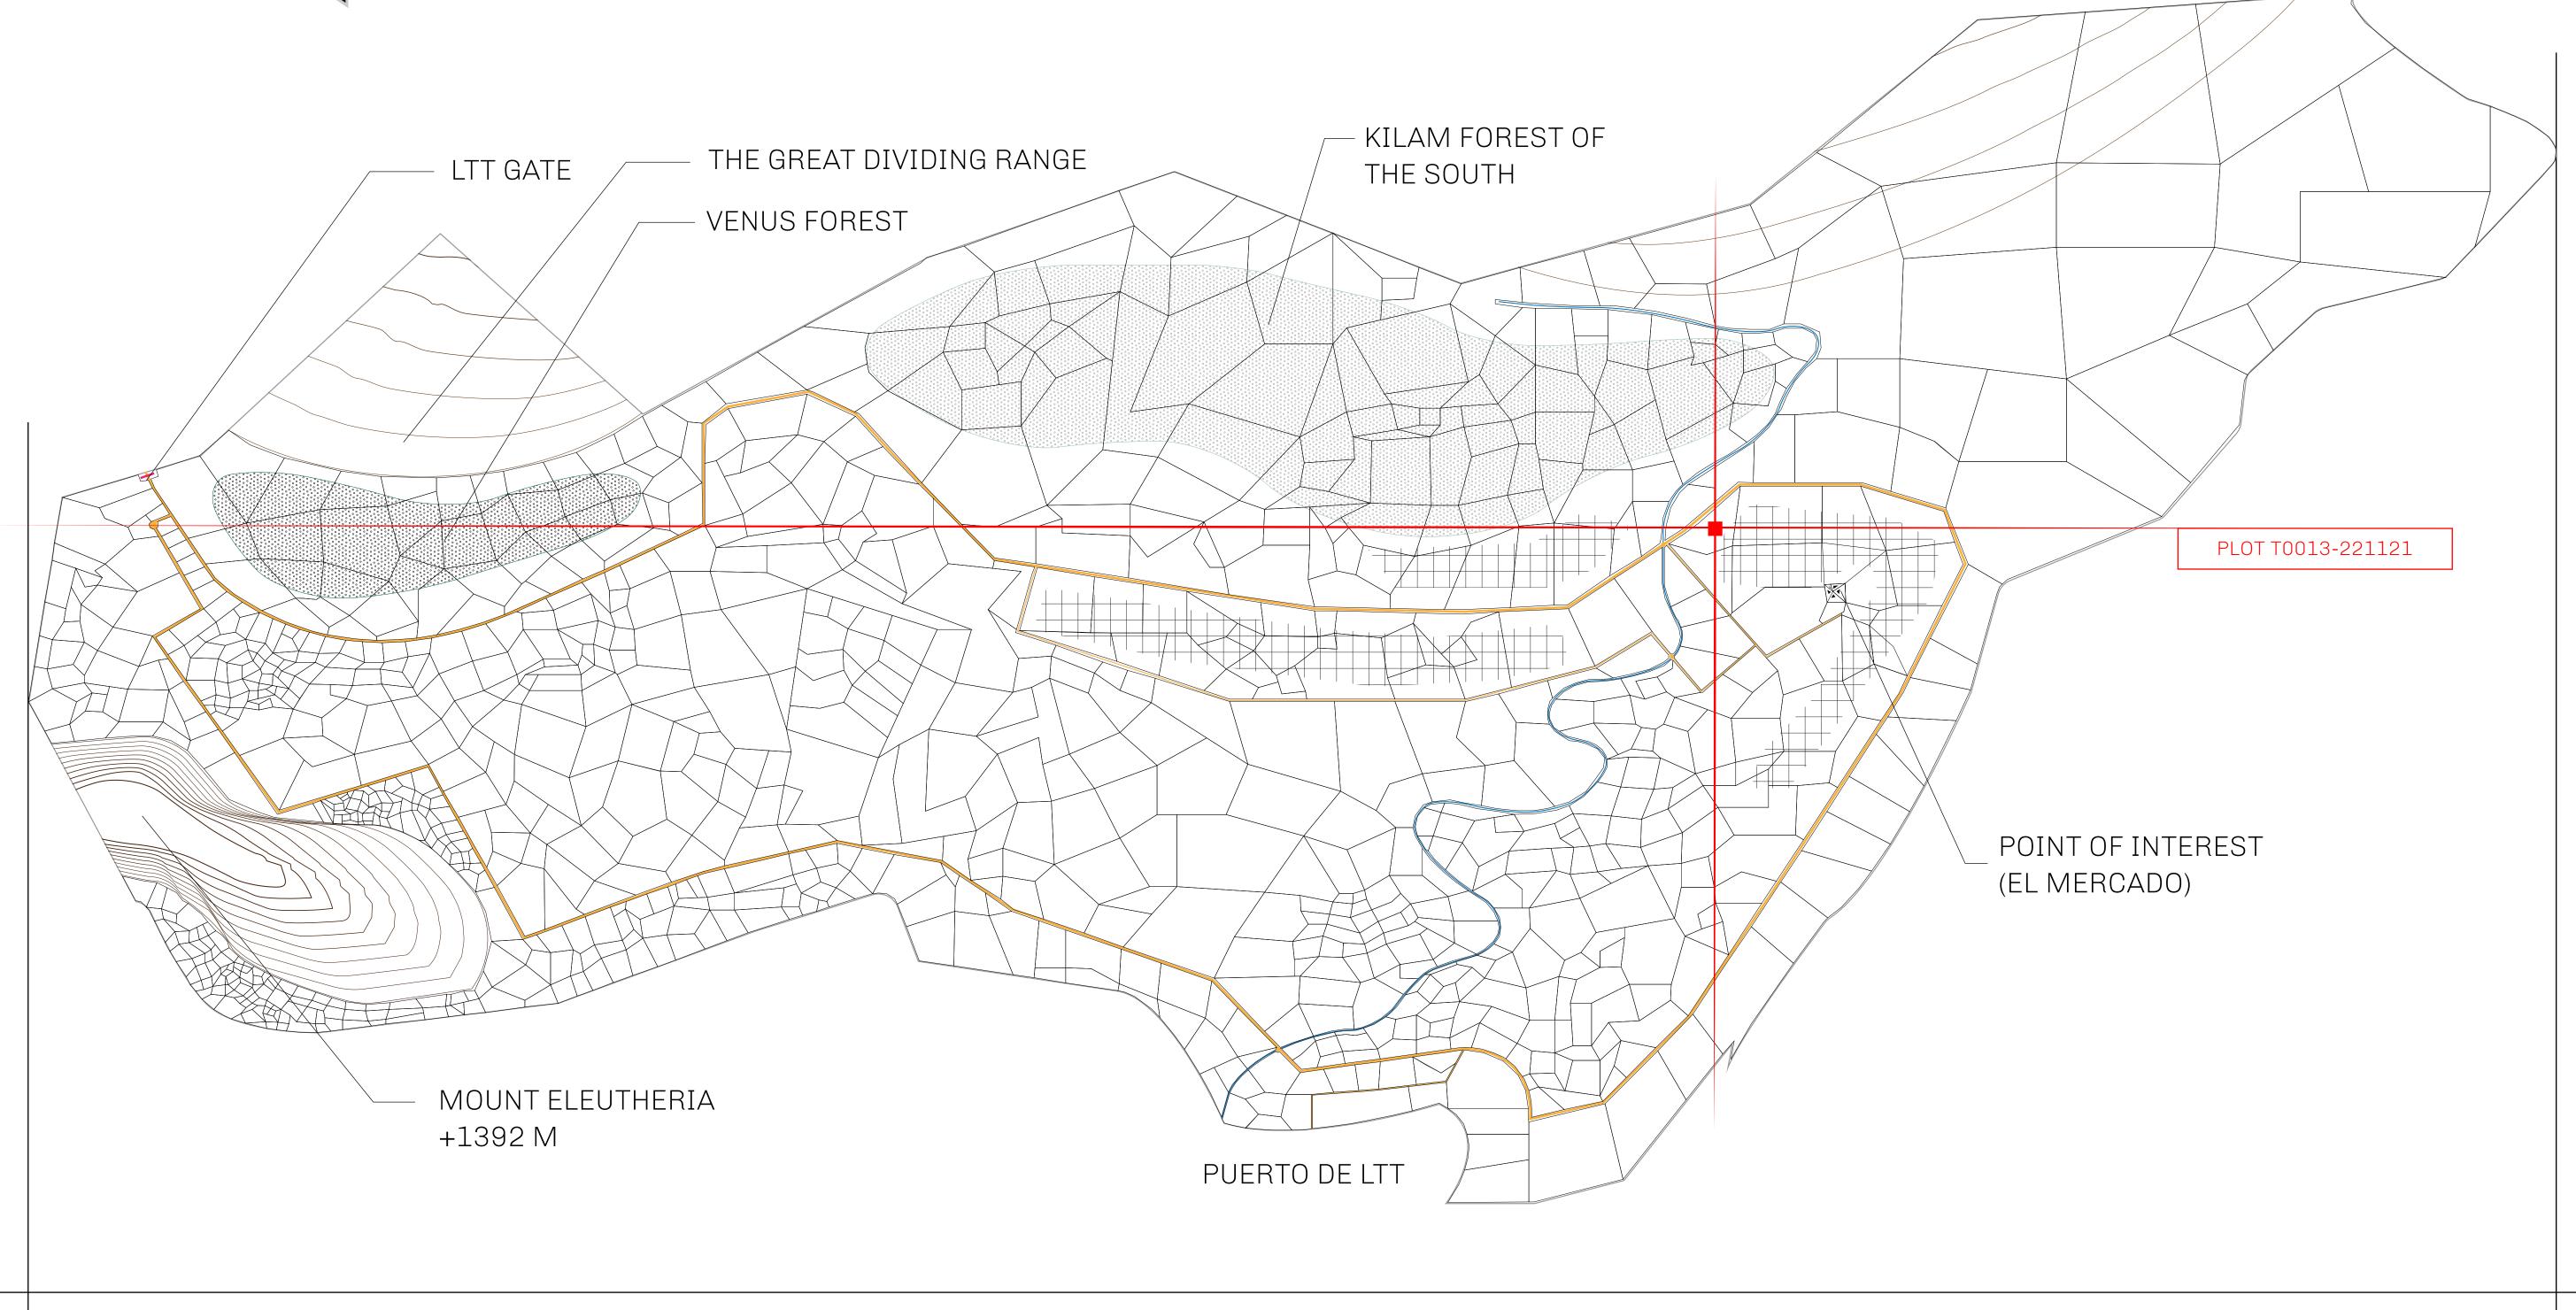

## THE SPANISH ARMADA

The most flamboyant of all of the states, this Spanish-speaking territory houses a clash of cultures. From the LTT trades in the El Mercado district to the solicitations for invites to the Great Empire, and even the traveling Caravans, it is a transient place; people are always on the move on the way to the Great Empire or a trek through the Dividing Range to the Royaume De Satoshi. Commerce uses derivations of LTT such as LTTE, LTTB, and LTTC.

## GEOGRAPHY

COASTLINE
BORDERS
HIGHEST POINT
LOWEST POINT
PLOTS
SCALE

193.03 KM (119.94 MILES)
OCEAN, THE GREAT EMPIRE
MT ELEUTHERIA +1392 M
PUERTO DE LTT 0 M

1045

1:50000

## H.M. LNFT Land Registry

TITLE NUMBER

ADMINISTRATIVE AREA

TERRITORIO LTT ST

ISSUED 22 November 2021

OWNER ENTITLEMENT

Type W-T: Share of 0.1% of all BUN sales (rewarded in Credits) plus 1% of all LTT redeemed based on number of NFT Stories minted; Mint 4 NFT Stories