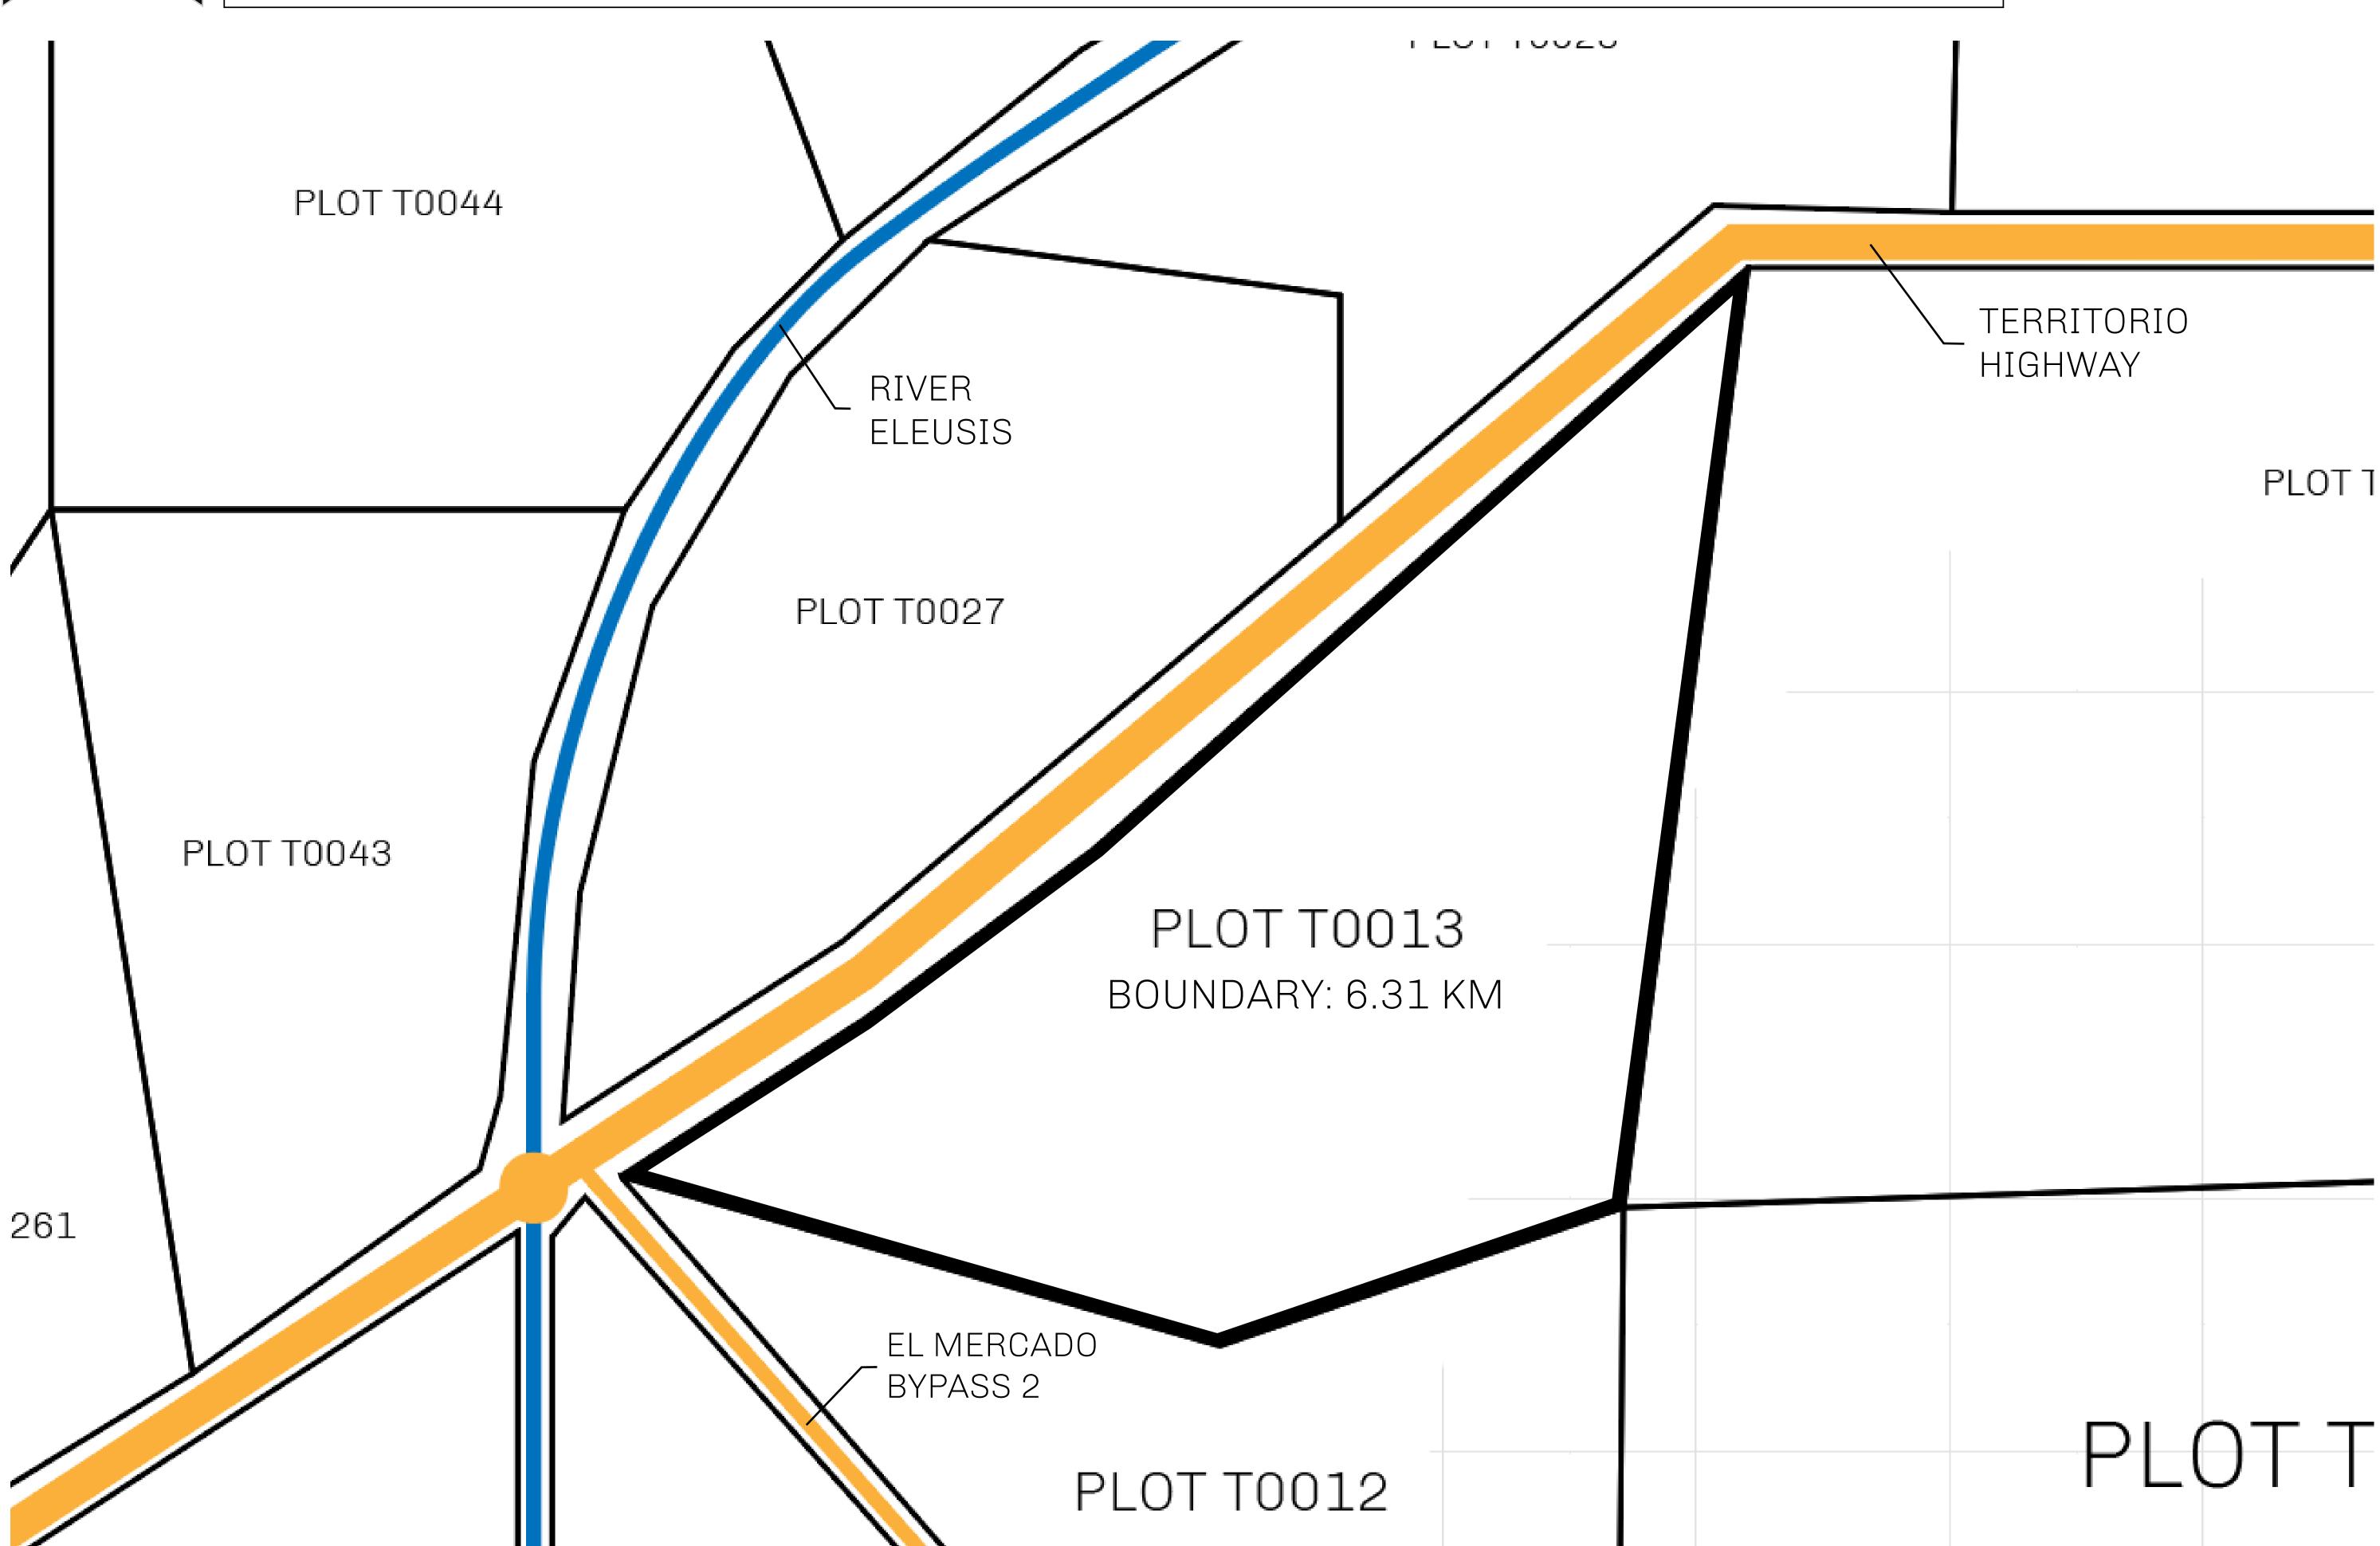

## GEOGRAPHY

COASTLINE
BORDERS
HIGHEST POINT
LOWEST POINT
PLOTS
SCALE

193.03 KM (119.94 MILES)
OCEAN, THE GREAT EMPIRE
MT ELEUTHERIA +1392 M
PUERTO DE LTT 0 M

1045

1:50000