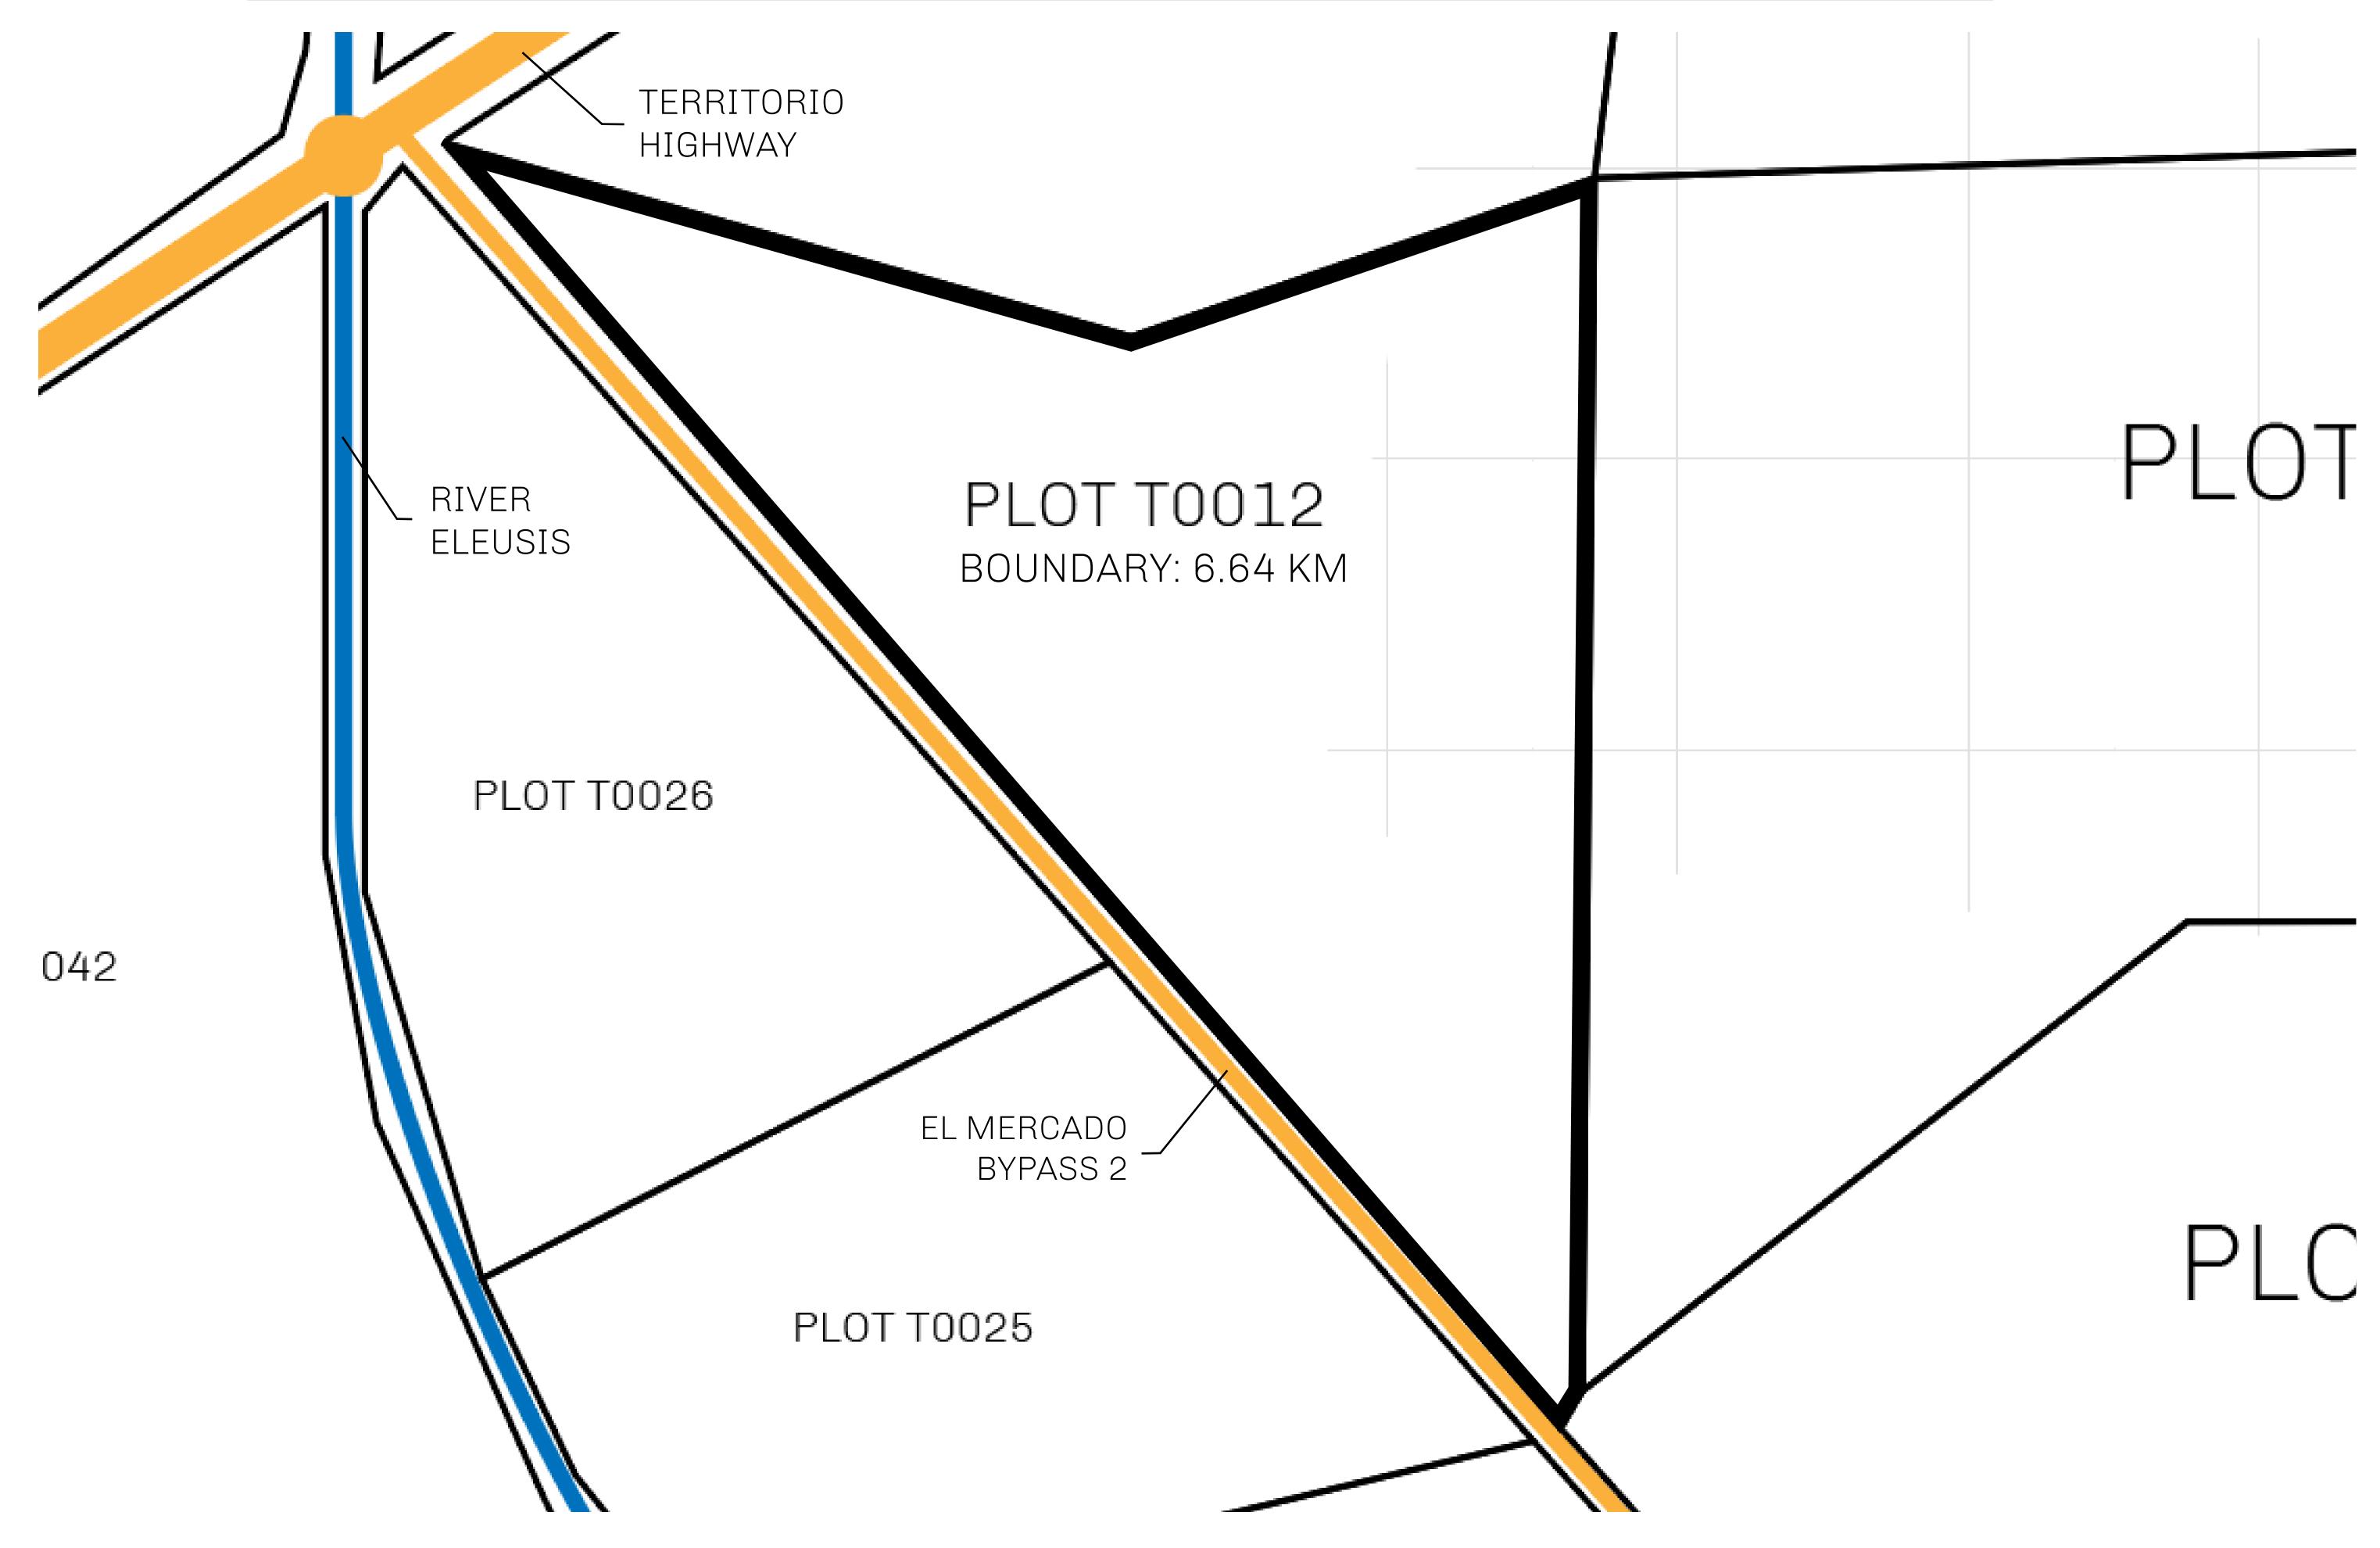

## H.M. LNFT Land Registry

T0012-221121

TITLE NUMBER

ADMINISTRATIVE AREA

TERRITORIO LTT ST

ISSUED 22 November 2021 ...

SCALE **1/50000** 

OWNER ENTITLEMENT