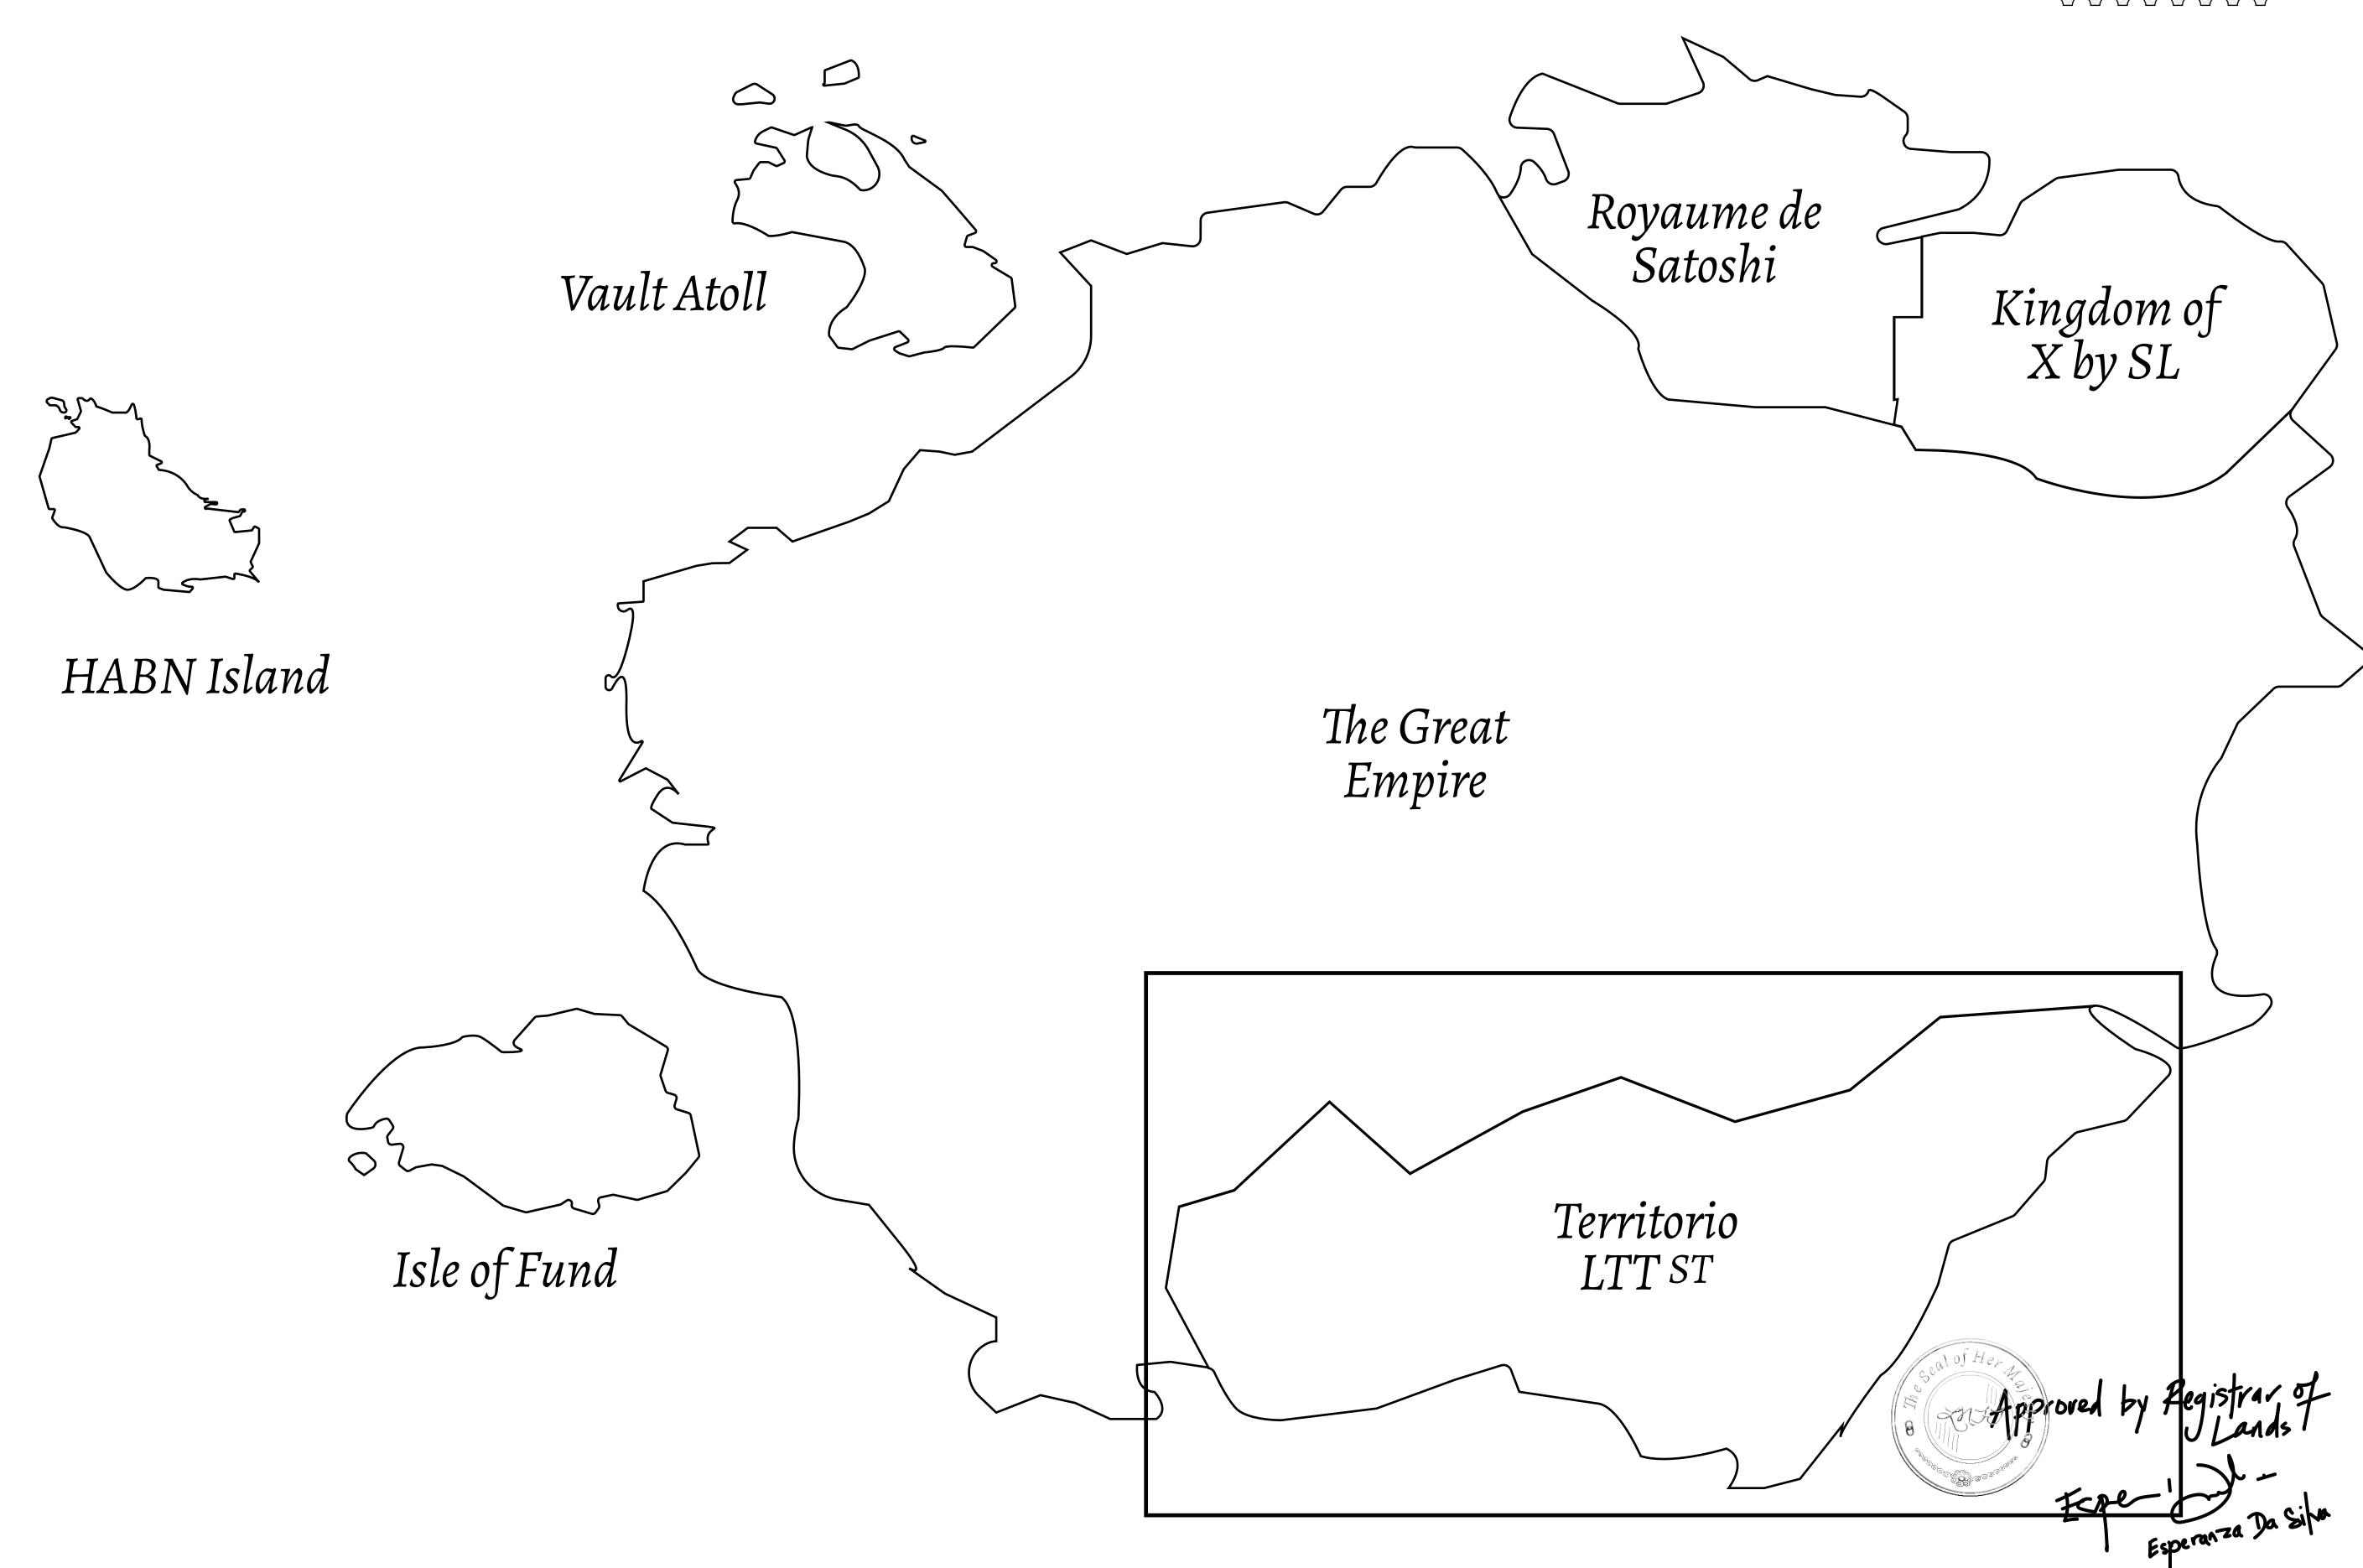

## THE SPANISH ARMADA

The most flamboyant of all of the states, this Spanish-speaking territory houses a clash of cultures. From the LTT trades in the El Mercado district to the solicitations for invites to the Great Empire, and even the traveling Caravans, it is a transient place; people are always on the move on the way to the Great Empire or a trek through the Dividing Range to the Royaume De Satoshi. Commerce uses derivations of LTT such as LTTE, LTTB, and LTTC.

## GEOGRAPHY

COASTLINE
BORDERS
HIGHEST POINT
LOWEST POINT
PLOTS
SCALE

193.03 KM (119.94 MILES)
OCEAN, THE GREAT EMPIRE
MT ELEUTHERIA +1392 M
PUERTO DE LTT 0 M

1045

1:50000