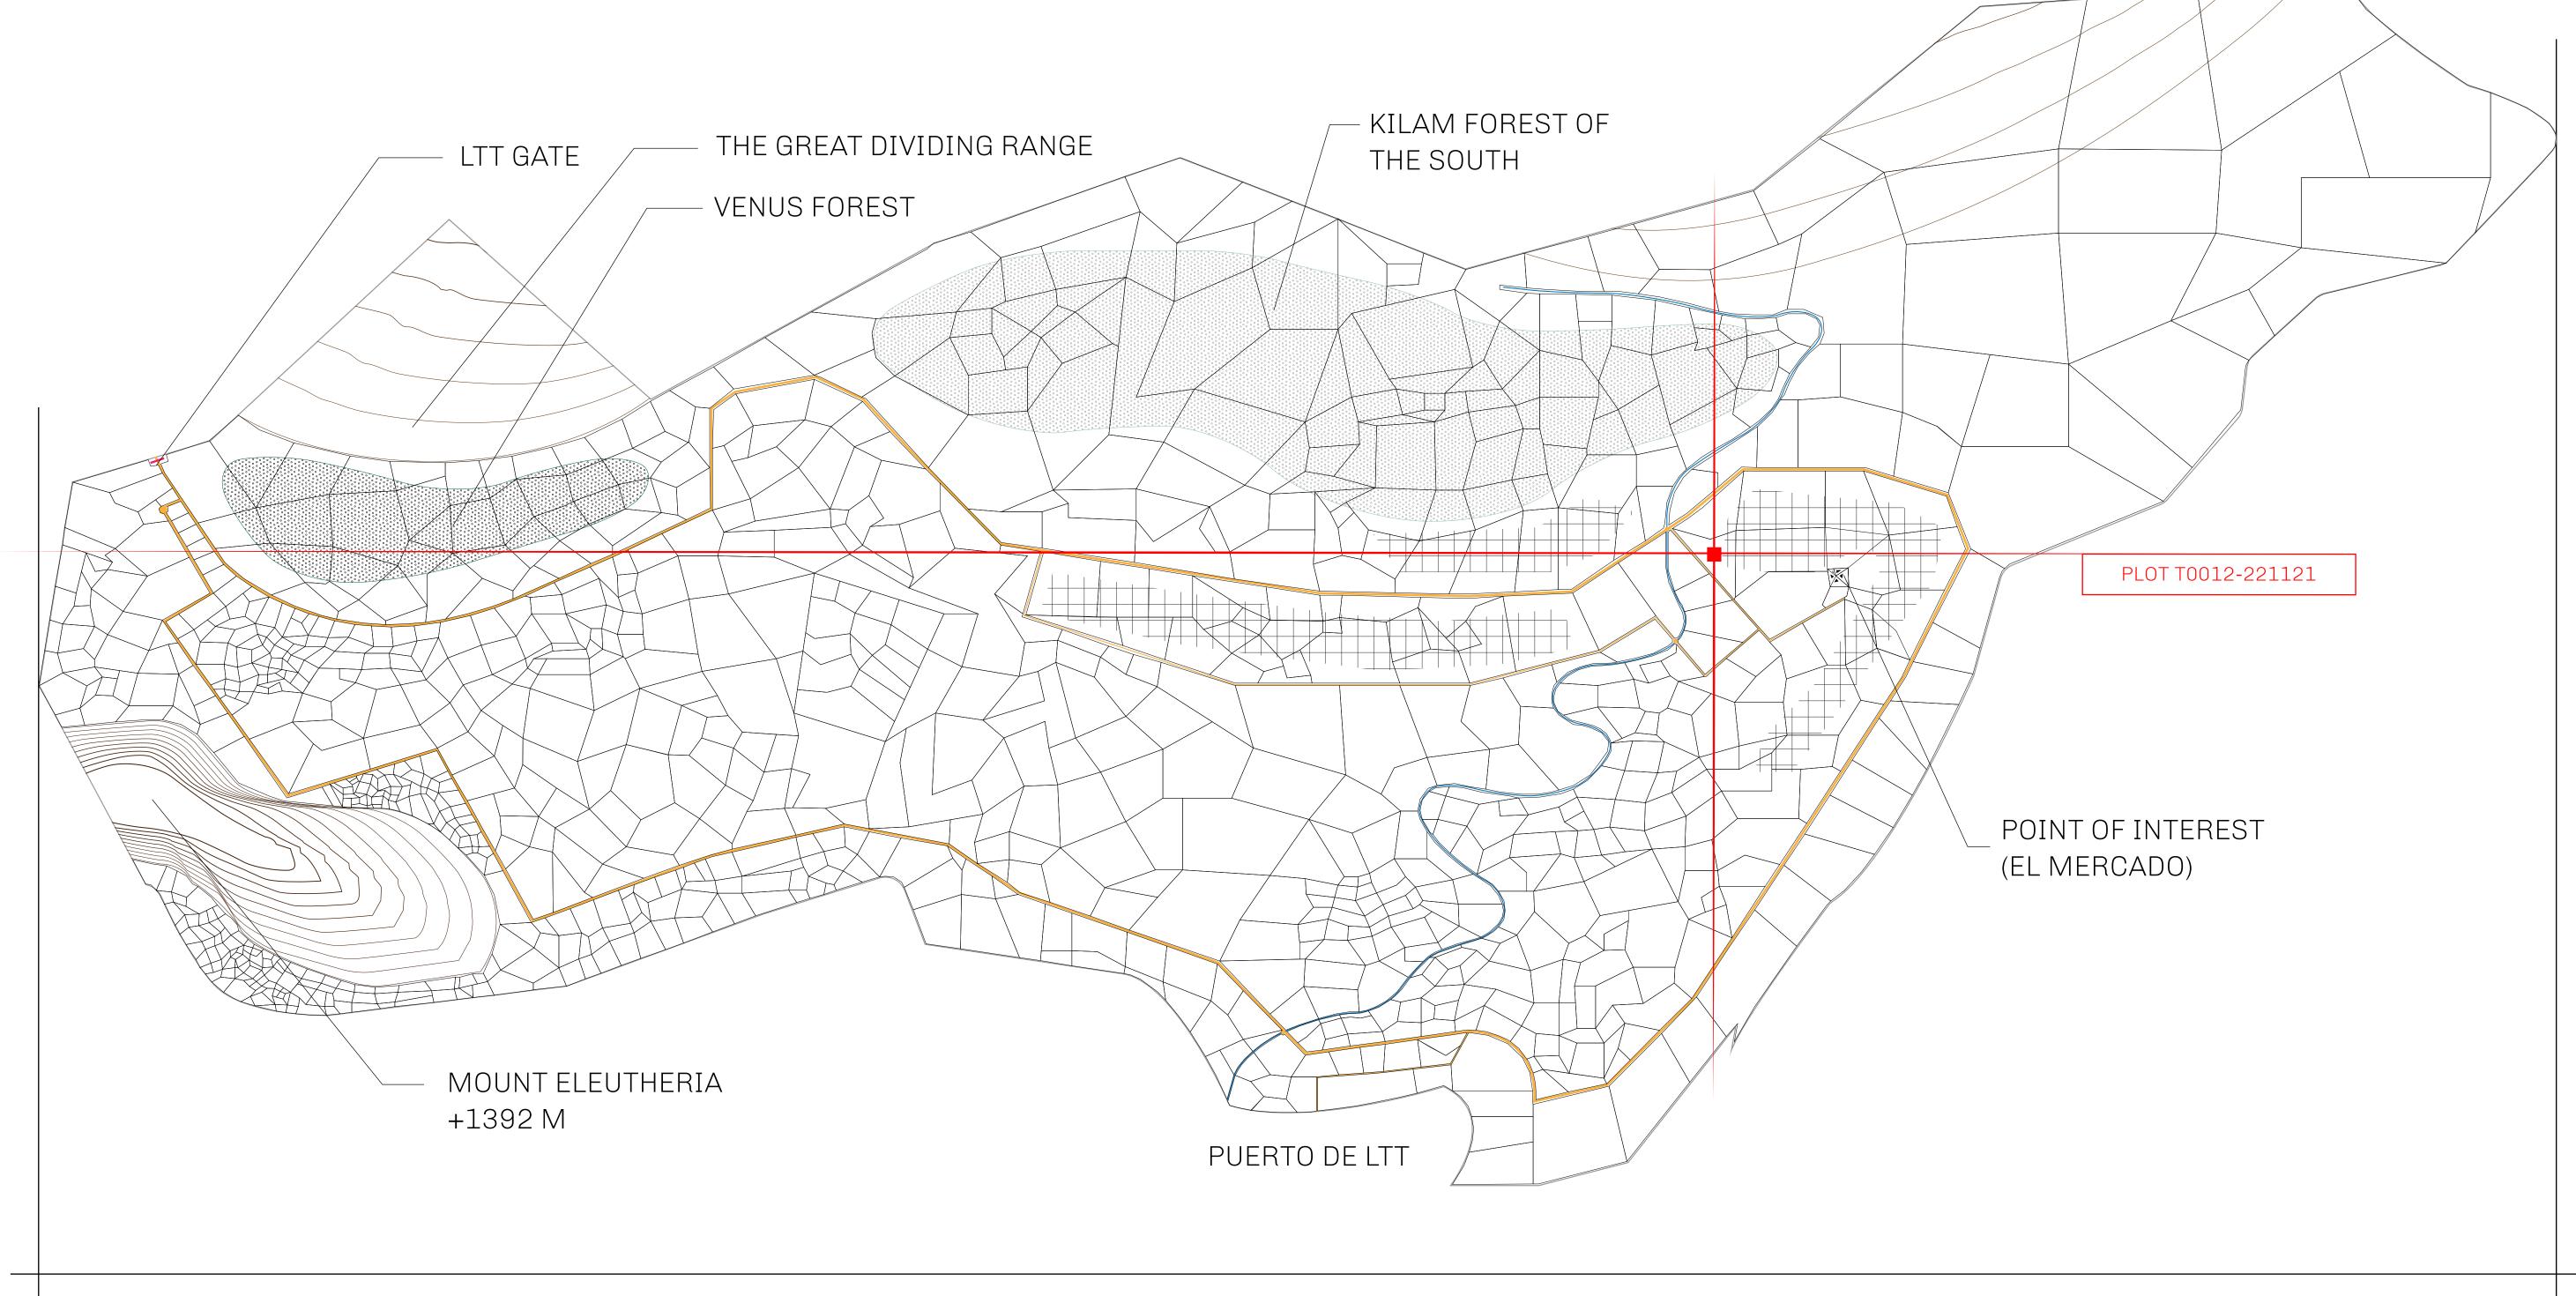

## GEOGRAPHY

COASTLINE
BORDERS
HIGHEST POINT
LOWEST POINT
PLOTS
SCALE

193.03 KM (119.94 MILES)
OCEAN, THE GREAT EMPIRE
MT ELEUTHERIA +1392 M
PUERTO DE LTT 0 M

1045

1:50000

## H.M. LNFT Land Registry

T0012-221121

TITLE NUMBER

ADMINISTRATIVE AREA

TERRITORIO LTT ST

ISSUED 22 November 2021 ...

SCALE **1/50000** 

OWNER ENTITLEMENT