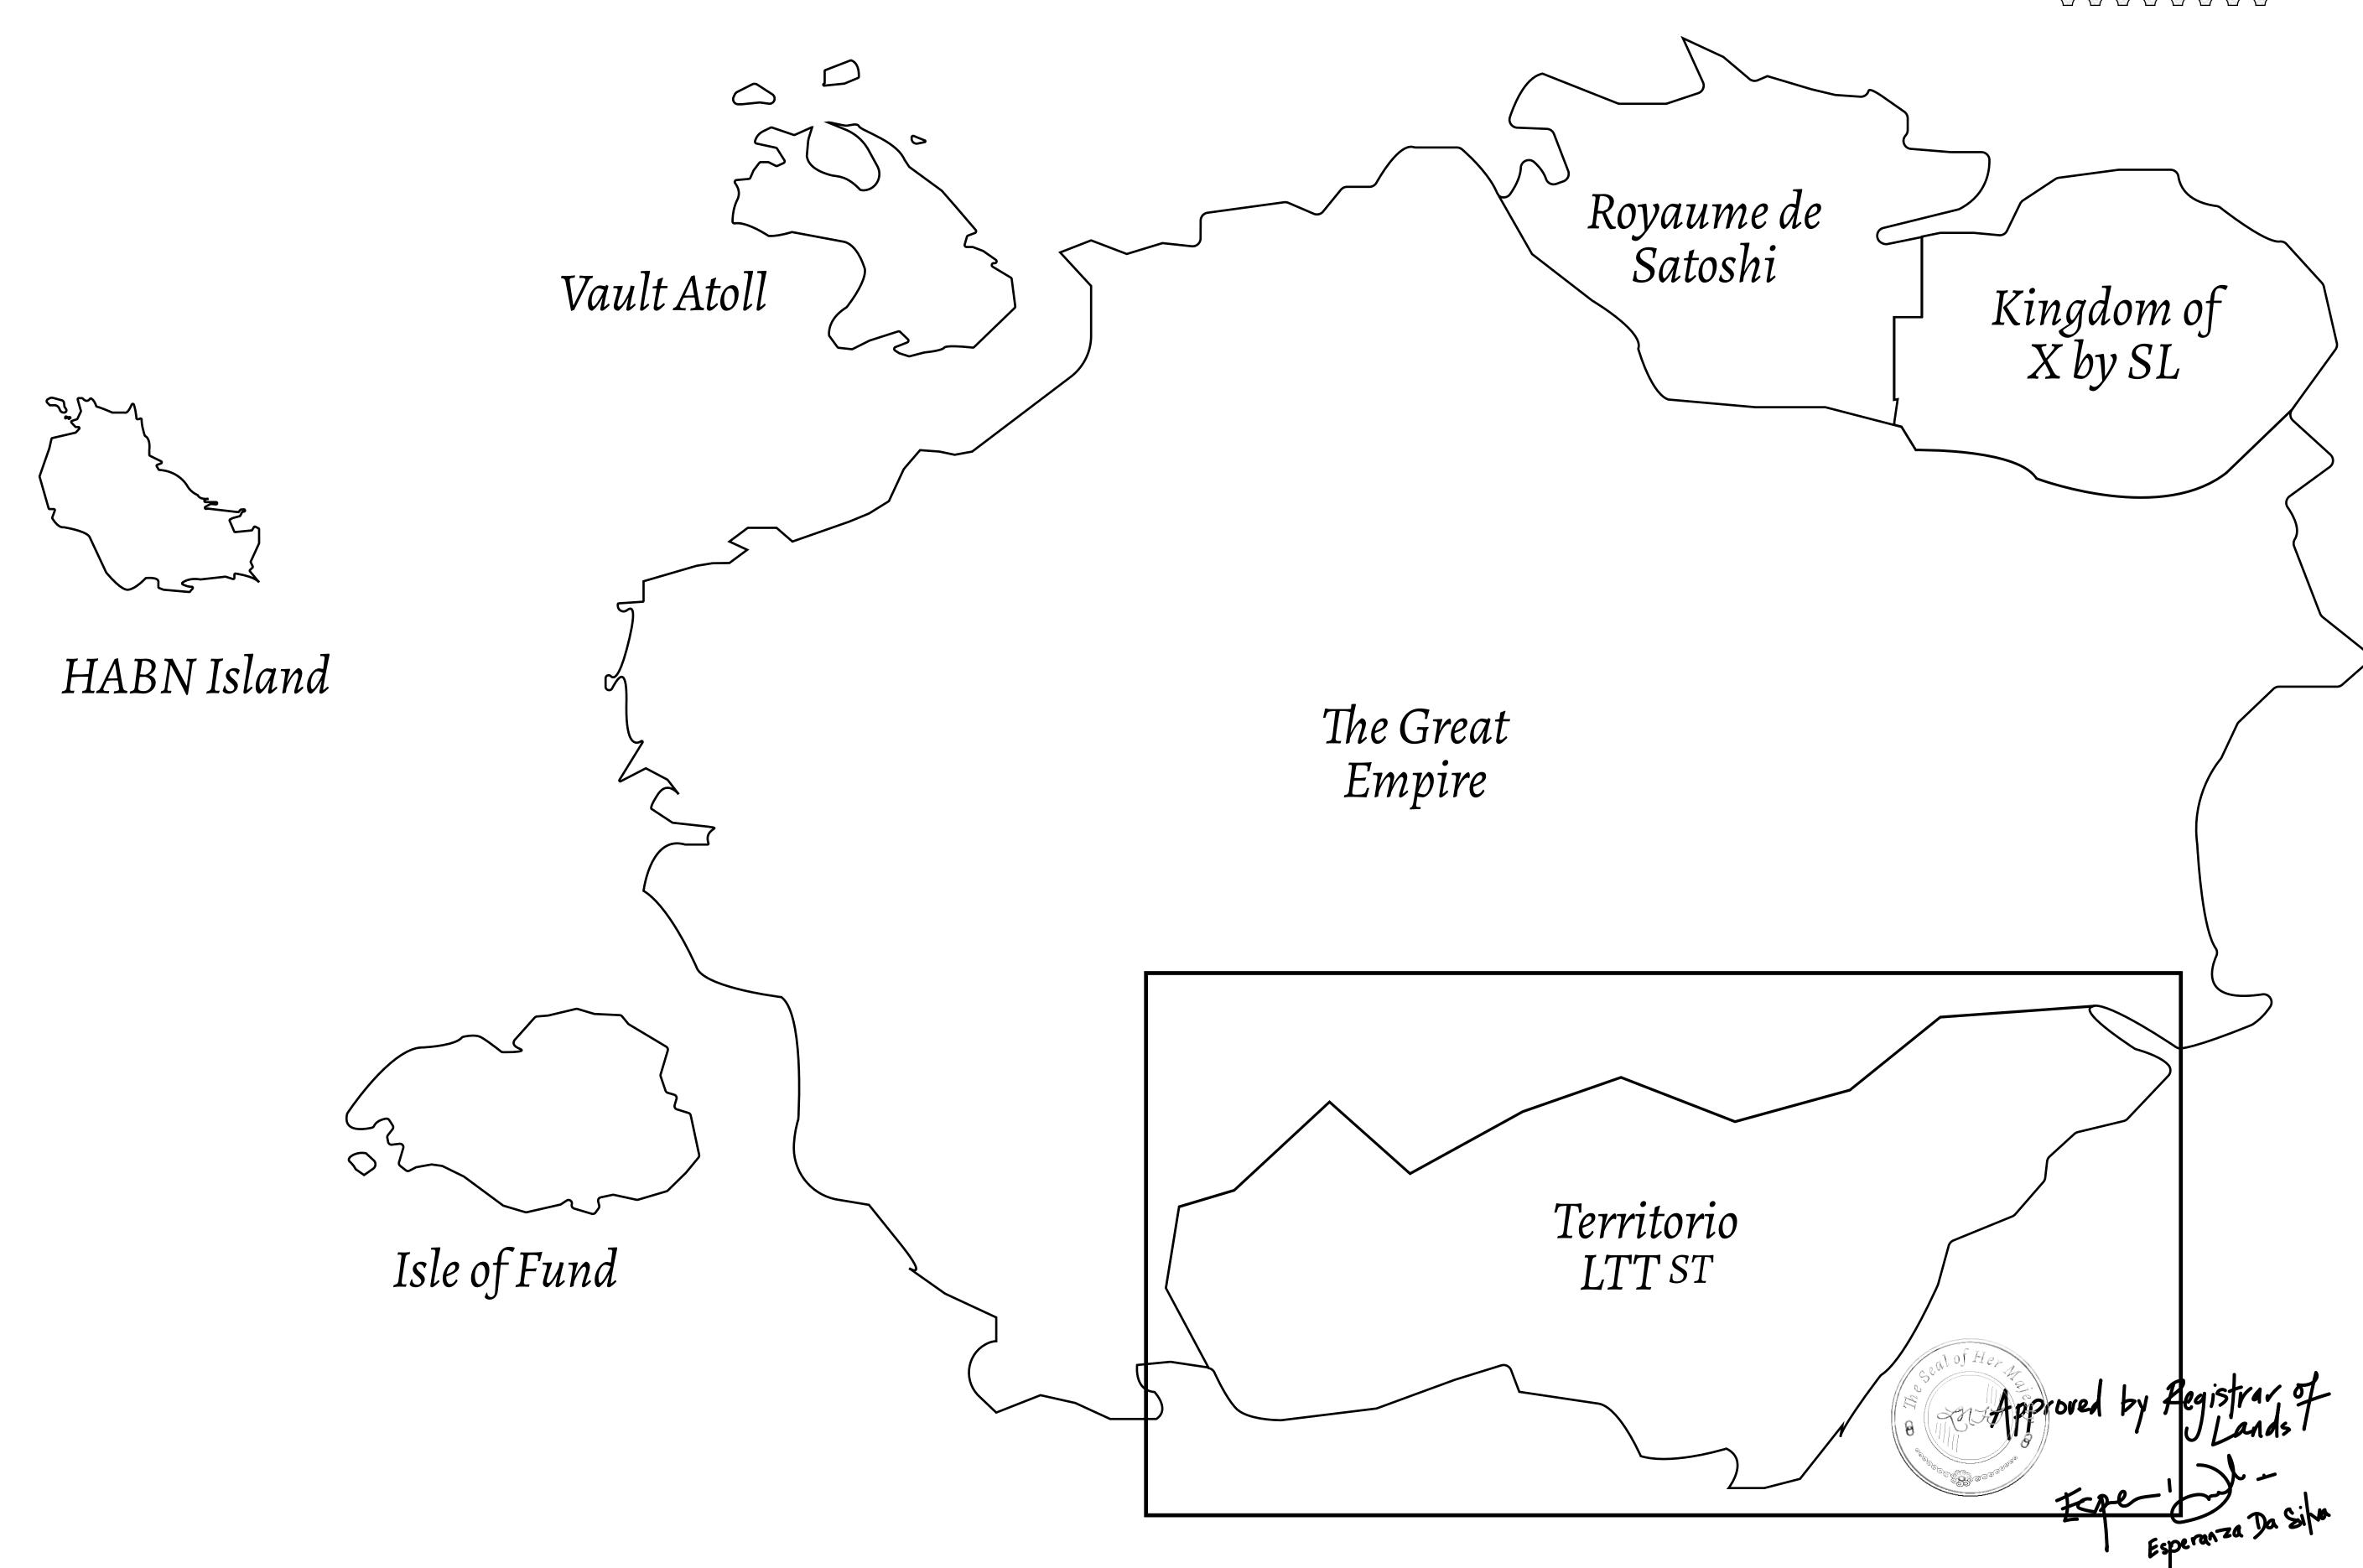

#### THE SPANISH ARMADA

The most flamboyant of all of the states, this Spanish-speaking territory houses a clash of cultures. From the LTT trades in the El Mercado district to the solicitations for invites to the Great Empire, and even the traveling Caravans, it is a transient place; people are always on the move on the way to the Great Empire or a trek through the Dividing Range to the Royaume De Satoshi. Commerce uses derivations of LTT such as LTTE, LTTB, and LTTC.

#### GEOGRAPHY

COASTLINE
BORDERS
HIGHEST POINT
LOWEST POINT
PLOTS
SCALE

193.03 KM (119.94 MILES)
OCEAN, THE GREAT EMPIRE
MT ELEUTHERIA +1392 M
PUERTO DE LTT 0 M

1045

1:50000

### T0011-221121

ADMINISTRATIVE AREA

TERRITORIO LTT ST

ISSUED 22 November 2021

SCALE **1/50000** 

OWNER ENTITLEMENT

Type W-T: Share of 0.1% of all BUN sales (rewarded in Credits) plus 1% of all LTT redeemed based on number of NFT Stories minted; Mint 4 NFT Stories