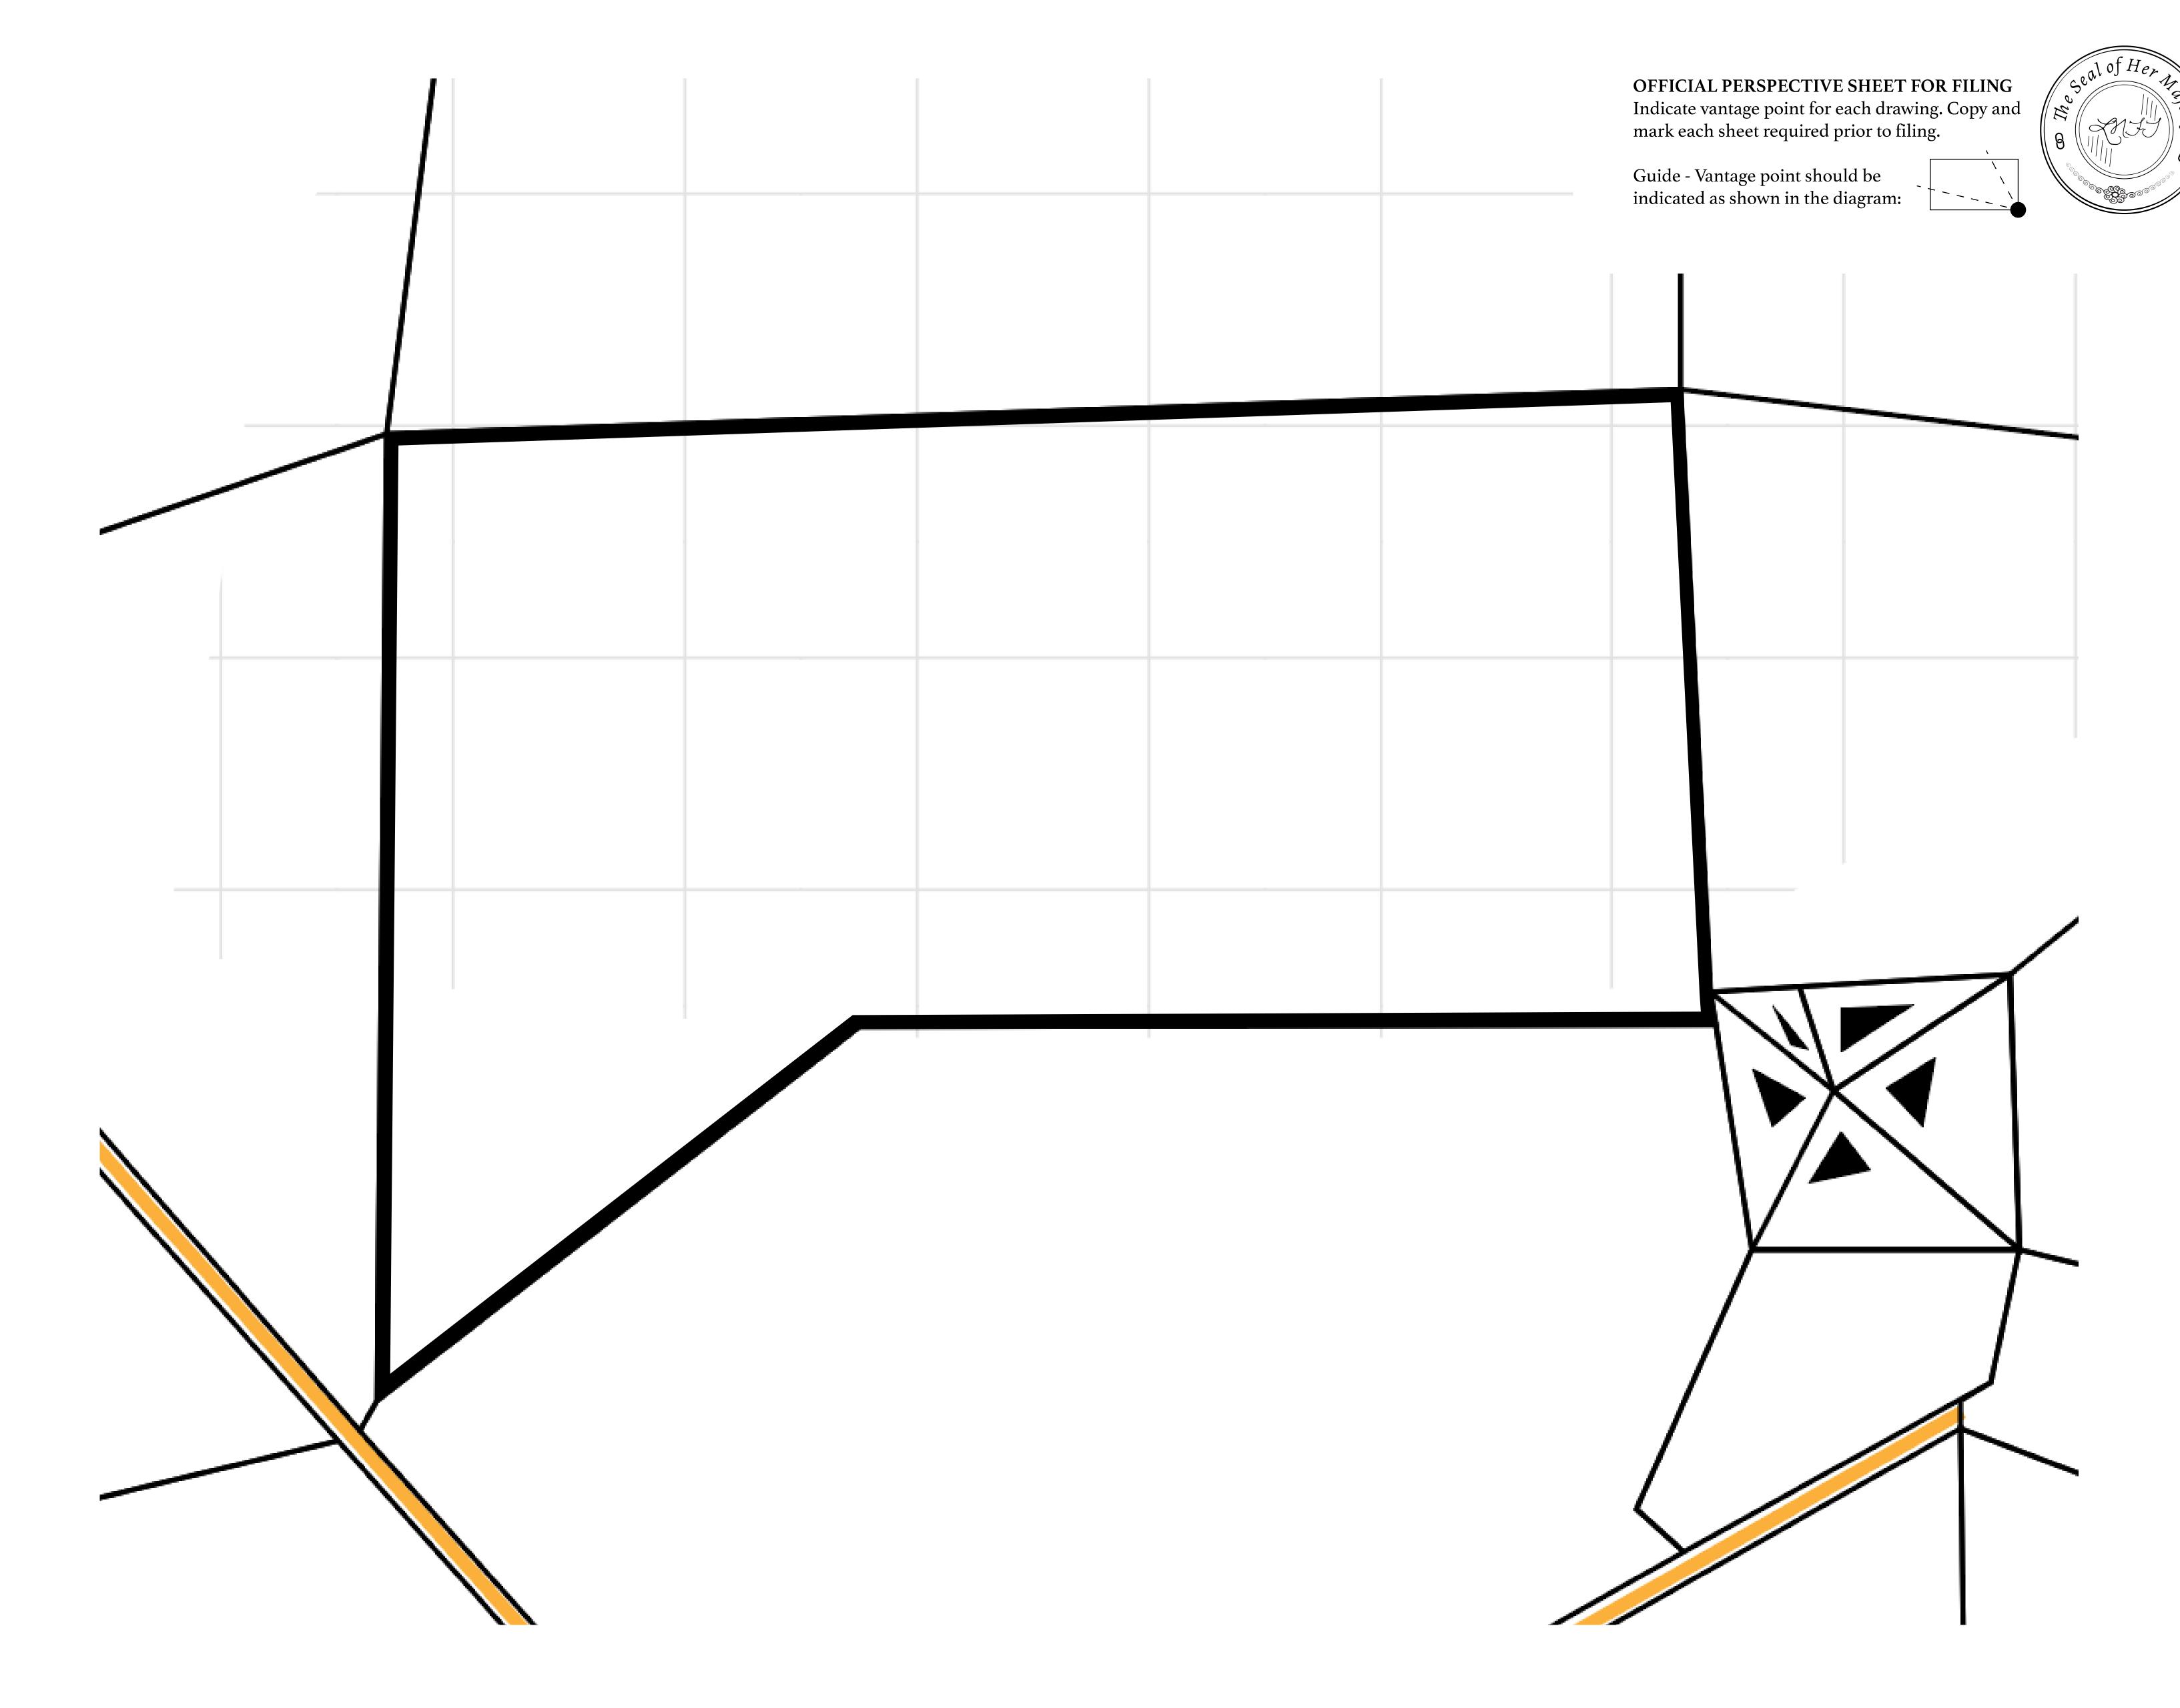

## H.M. LNFT Land Registry

TITLE NUMBER

### T0011-221121

ADMINISTRATIVE AREA

TERRITORIO LTT ST

ISSUED 22 November 2021

SCALE **1/50000** 

OWNER ENTITLEMENT

Type W-T: Share of 0.1% of all BUN sales (rewarded in Credits) plus 1% of all LTT redeemed based on number of NFT Stories minted; Mint 4 NFT Stories