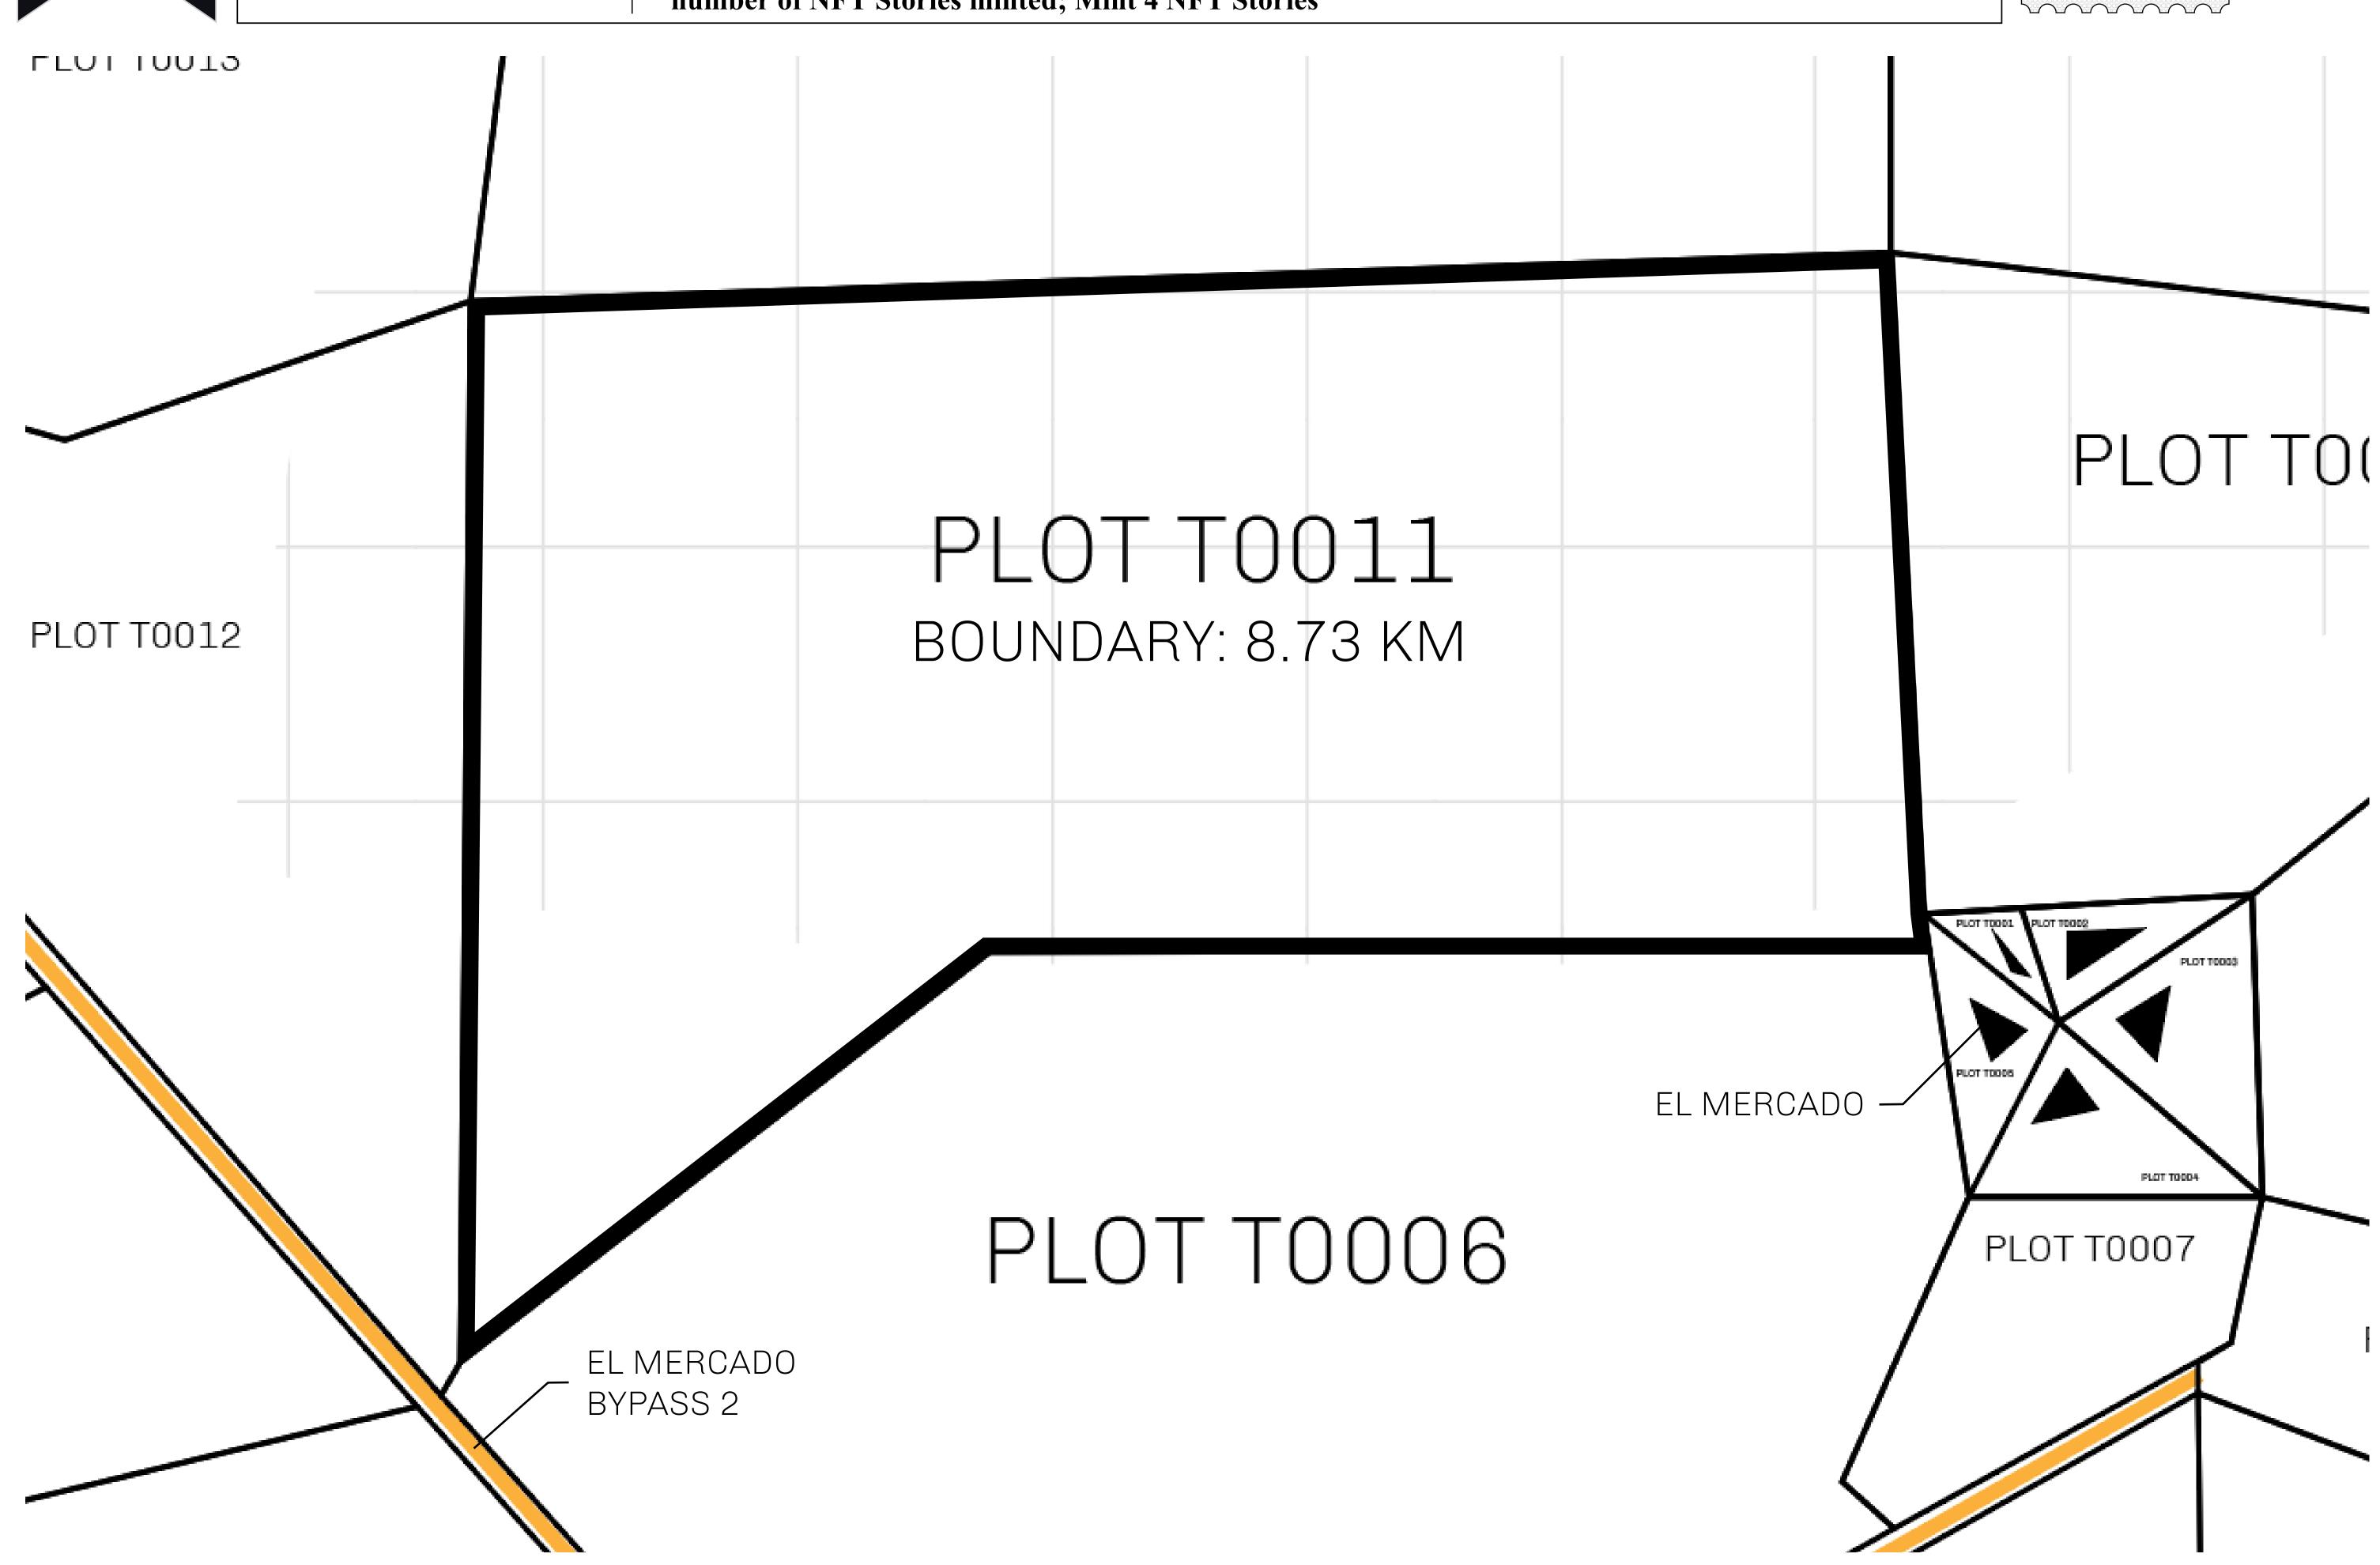

## H.M. LNFT Land Registry

TITLE NUMBER

### T0011-221121

ADMINISTRATIVE AREA

TERRITORIO LTT ST

ISSUED 22 November 2021

SCALE **1/50000** 

OWNER ENTITLEMENT

Type W-T: Share of 0.1% of all BUN sales (rewarded in Credits) plus 1% of all LTT redeemed based on number of NFT Stories minted; Mint 4 NFT Stories