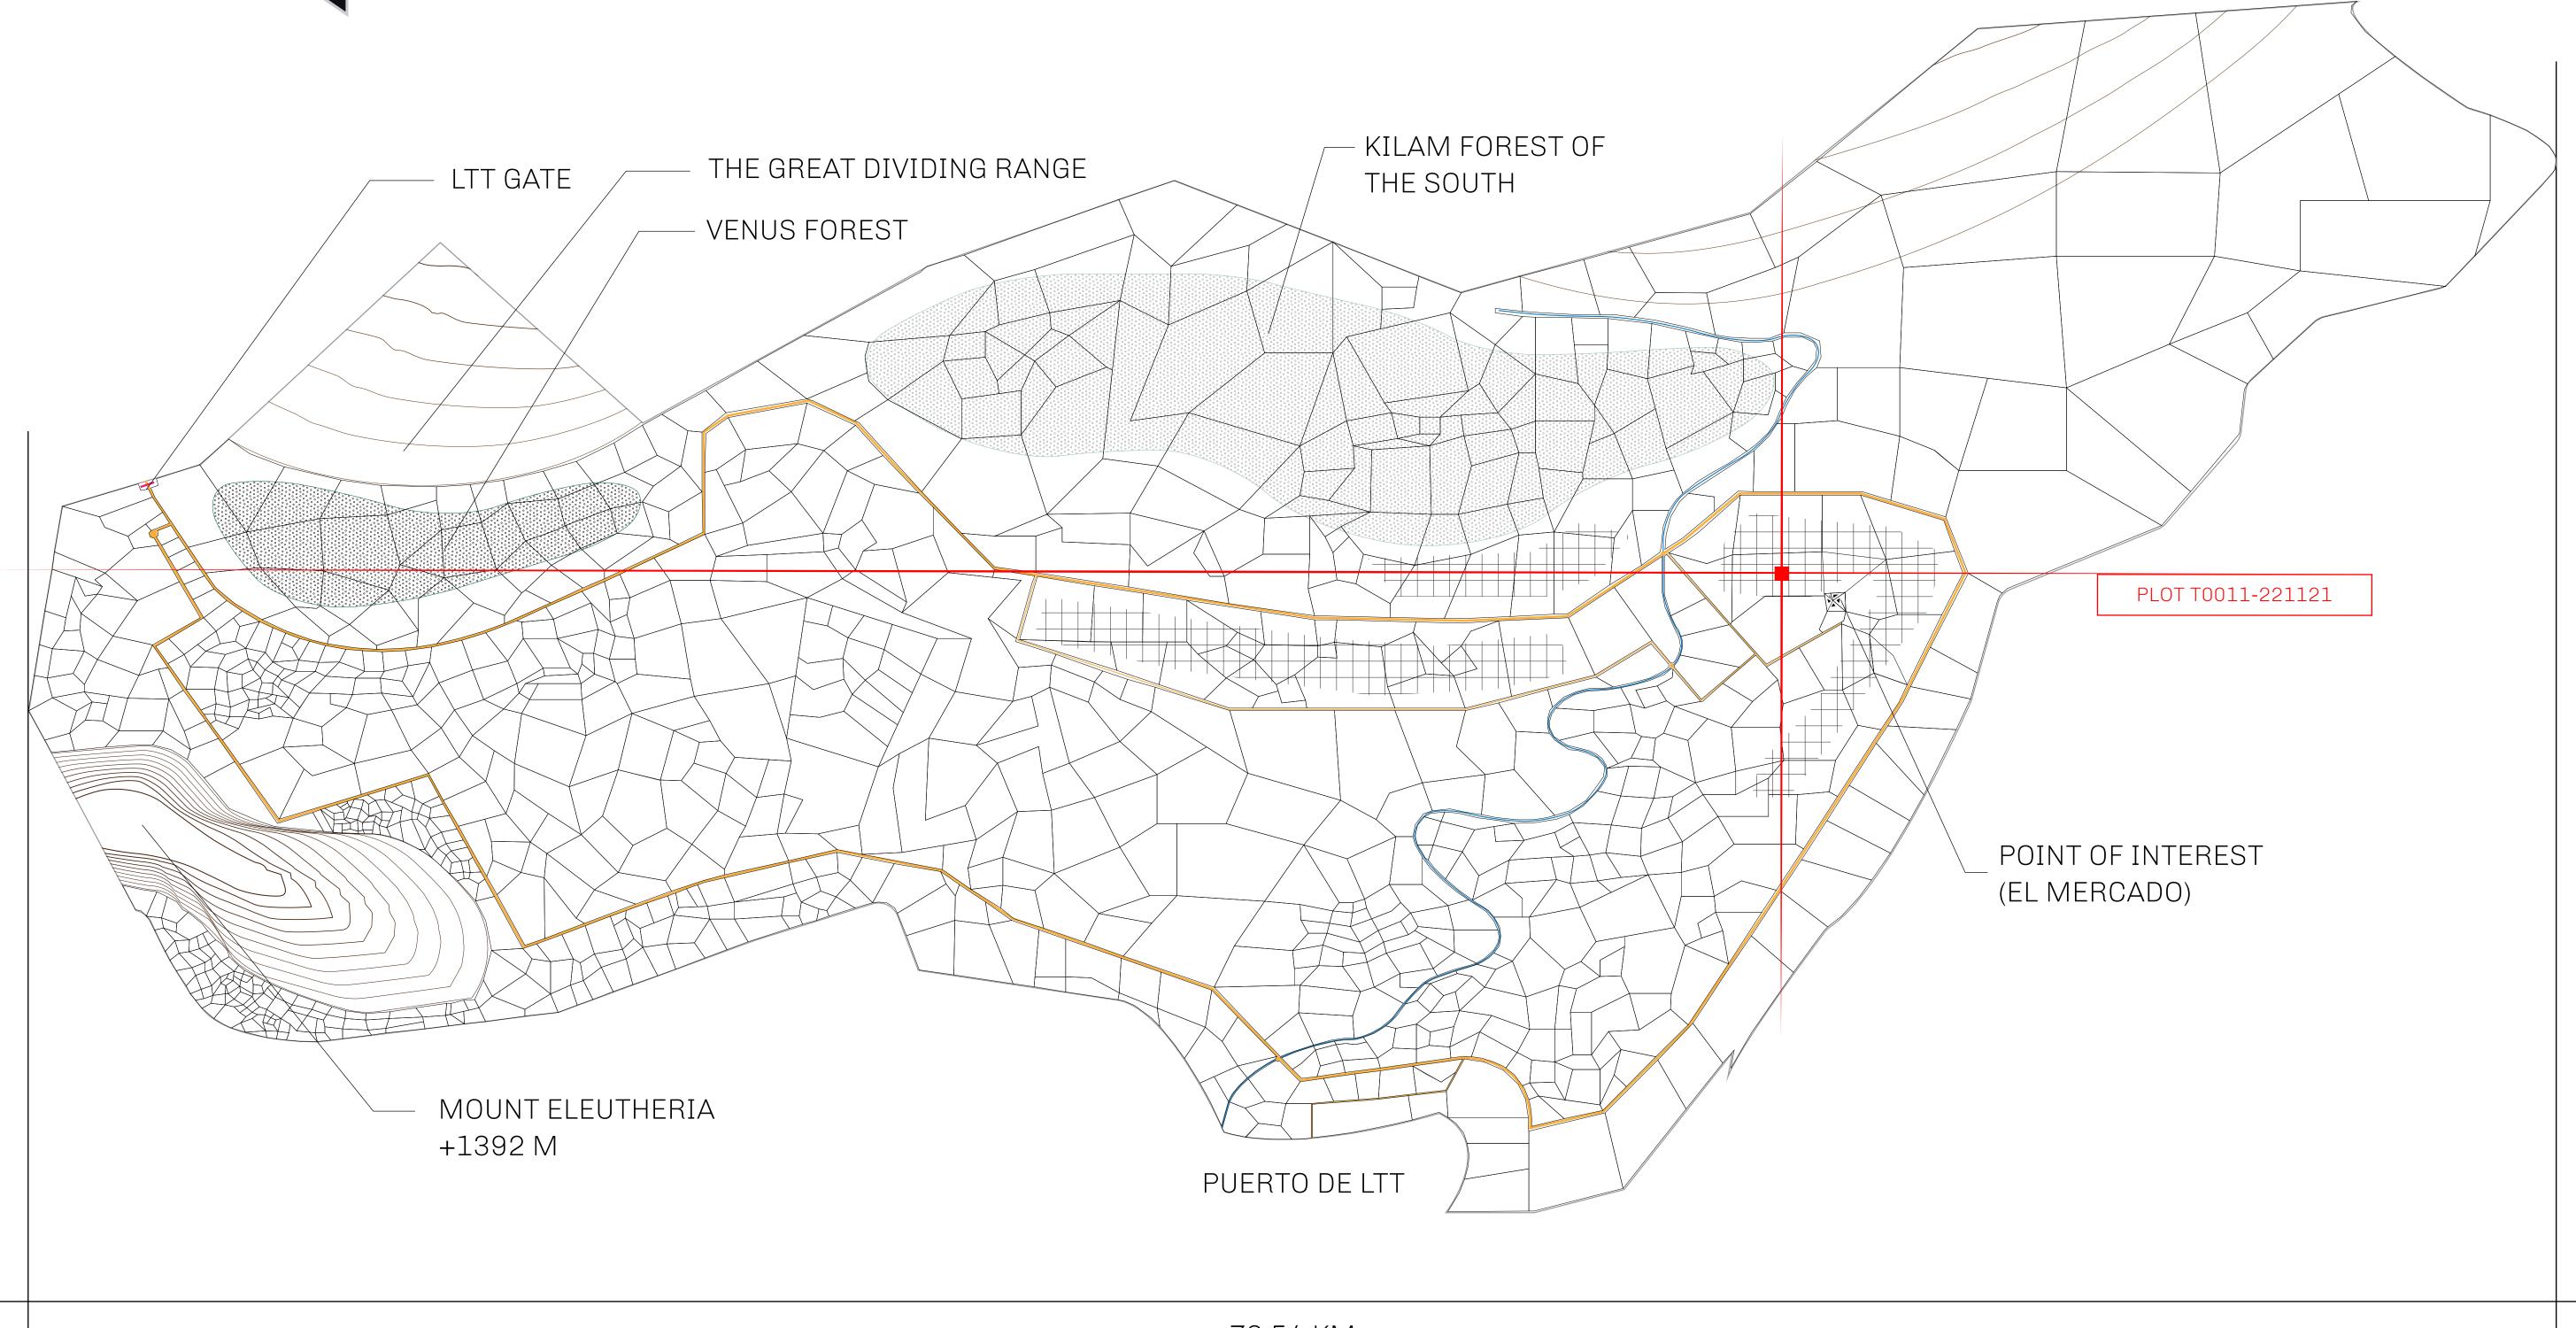

#### THE SPANISH ARMADA

The most flamboyant of all of the states, this Spanish-speaking territory houses a clash of cultures. From the LTT trades in the El Mercado district to the solicitations for invites to the Great Empire, and even the traveling Caravans, it is a transient place; people are always on the move on the way to the Great Empire or a trek through the Dividing Range to the Royaume De Satoshi. Commerce uses derivations of LTT such as LTTE, LTTB, and LTTC.

#### GEOGRAPHY

COASTLINE
BORDERS
HIGHEST POINT
LOWEST POINT
PLOTS
SCALE

193.03 KM (119.94 MILES)
OCEAN, THE GREAT EMPIRE
MT ELEUTHERIA +1392 M
PUERTO DE LTT 0 M

1045

1:50000

### T0011-221121

ADMINISTRATIVE AREA

TERRITORIO LTT ST

ISSUED 22 November 2021

SCALE **1/50000** 

OWNER ENTITLEMENT

Type W-T: Share of 0.1% of all BUN sales (rewarded in Credits) plus 1% of all LTT redeemed based on number of NFT Stories minted; Mint 4 NFT Stories